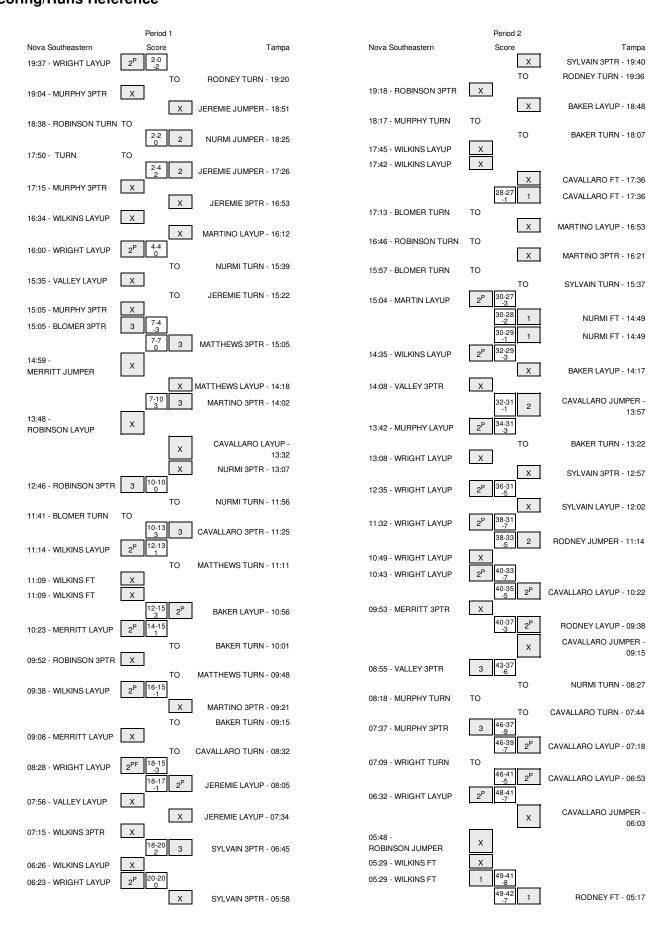

#### Nova Southeastern vs Tampa 1/31/2015; 2:00 P.M. at Tampa, Fla. Period 1 Play-By-Play

| VISITORS: Nova Southeastern         | Time           | Score | Margin | HOME: Tampa                          |
|-------------------------------------|----------------|-------|--------|--------------------------------------|
| GOOD! LAYUP by WRIGHT,KAYLA         | 19:37          | 0-2   | V 2    |                                      |
| ASSIST by VALLEY,JESSICA            | 19:37          |       |        |                                      |
|                                     | 19:20          |       |        | FOUL by RODNEY, AISHA                |
|                                     | 19:20          |       |        | TURNOVER by RODNEY, AISHA            |
| MISSED 3PTR by MURPHY,ALEXIS        | 19:04          |       |        |                                      |
|                                     | 19:04          |       |        | REBOUND (DEF) by RODNEY, AISHA       |
|                                     | 18:51          |       |        | MISSED JUMPER by JEREMIE, KARMA      |
| REBOUND (DEF) by ROBINSON, DANIELLE | 18:51          |       |        |                                      |
| TURNOVER by ROBINSON, DANIELLE      | 18:38          |       |        |                                      |
|                                     | 18:25          | 2-2   | T      | GOOD! JUMPER by NURMI,ELLEN          |
|                                     | 18:25          |       |        | ASSIST by JEREMIE,KARMA              |
| TURNOVER by TEAM                    | 17:50          |       |        |                                      |
| ,                                   | 17:26          | 4-2   | H 2    | GOOD! JUMPER by JEREMIE,KARMA        |
| MISSED 3PTR by MURPHY, ALEXIS       | 17:15          |       |        | ,,,,                                 |
|                                     | 17:15          |       |        | REBOUND (DEF) by RODNEY, AISHA       |
|                                     | 16:53          |       |        | MISSED 3PTR by JEREMIE,KARMA         |
| REBOUND (DEF) by VALLEY, JESSICA    | 16:53          |       |        | modes of may be terme, to this to    |
| MISSED LAYUP by WILKINS, JASMINE    | 16:34          |       |        |                                      |
| WIGGED EATOL BY WIEKING, DAGWING    | 16:34          |       |        | REBOUND (DEF) by MARTINO, CANDACE    |
|                                     | 16:12          |       |        | MISSED LAYUP by MARTINO, CANDACE     |
| DEDOUND (DEE) by MALLEY JEOGICA     |                |       |        | MISSED LATOR BY MARTINO, CANDAGE     |
| REBOUND (DEF) by VALLEY, JESSICA    | 16:12          |       | -      |                                      |
| GOOD! LAYUP by WRIGHT,KAYLA         | 16:00          | 4-4   | T      |                                      |
| ASSIST by VALLEY, JESSICA           | 16:00          |       |        |                                      |
|                                     | 15:39          |       |        | TURNOVER by NURMI,ELLEN              |
| STEAL by VALLEY,JESSICA             | 15:38          |       |        |                                      |
| MISSED LAYUP by VALLEY, JESSICA     | 15:35          |       |        |                                      |
|                                     | 15:35          |       |        | REBOUND (DEF) by NURMI,ELLEN         |
|                                     | 15:22          |       |        | TURNOVER by JEREMIE,KARMA            |
| TIMEOUT MEDIA                       | 15:22          |       |        |                                      |
| SUB IN: BLOMER,MOLLY                | 15:08          |       |        |                                      |
| SUB IN: MARTIN,HAYLEY               | 15:08          |       |        |                                      |
| SUB IN: MERRITT, MONAYE             | 15:08          |       |        |                                      |
| SUB OUT: VALLEY, JESSICA            | 15:08          |       |        |                                      |
| SUB OUT: WRIGHT, KAYLA              | 15:08          |       |        |                                      |
| SUB OUT: WILKINS, JASMINE           | 15:08          |       |        |                                      |
|                                     | 15:06          |       |        | SUB IN: MATTHEWS, CATHERINE          |
|                                     | 15:06          |       |        | SUB OUT: JEREMIE,KARMA               |
| MISSED 3PTR by MURPHY, ALEXIS       | 15:05          |       |        |                                      |
| REBOUND (OFF) by ROBINSON,DANIELLE  | 15:05          |       |        |                                      |
| GOOD! 3PTR by BLOMER,MOLLY          | 15:05          | 4-7   | V 3    |                                      |
| ASSIST by MERRITT, MONAYE           | 15:05          |       |        |                                      |
| , , ,                               | 15:05          | 7-7   | Т      | GOOD! 3PTR by MATTHEWS, CATHERINE    |
|                                     | 15:05          |       |        | ASSIST by NURMI,ELLEN                |
| MISSED JUMPER by MERRITT, MONAYE    | 14:59          |       |        | 7,0000 0 0 1,00000                   |
| modes com entry mentining to the    | 14:59          |       |        | REBOUND (DEF) by TEAM                |
| SUB IN: VALLEY, JESSICA             | 14:47          |       |        | TIEDOUND (DET) BY TEAM               |
| SUB OUT: MURPHY,ALEXIS              | 14:47          |       |        |                                      |
| SUB COT. MORFHT, ALEXIS             |                |       |        | MISSED LAYUP by MATTHEWS,CATHERINE   |
| DI COV N. MEDDITT MONAVE            | 14:18<br>14:18 |       |        | MISSED LATOP BY MATTHEWS, CATHERINE  |
| BLOCK by MERRITT, MONAYE            |                |       |        | DEDOUND (OFFILE TEAM                 |
|                                     | 14:16          |       |        | REBOUND (OFF) by TEAM                |
|                                     | 14:02          | 10-7  | H 3    | GOOD! 3PTR by MARTINO, CANDACE       |
|                                     | 14:02          |       |        | ASSIST by NURMI,ELLEN                |
| MISSED LAYUP by ROBINSON, DANIELLE  | 13:48          |       |        |                                      |
|                                     | 13:48          |       |        | REBOUND (DEF) by MATTHEWS, CATHERINE |
|                                     | 13:32          |       |        | MISSED LAYUP by CAVALLARO, JULIANA   |
| BLOCK by MARTIN, HAYLEY             | 13:32          |       |        |                                      |
|                                     | 13:27          |       |        | REBOUND (OFF) by TEAM                |
|                                     | 13:07          |       |        | MISSED 3PTR by NURMI,ELLEN           |
| REBOUND (DEF) by MARTIN, HAYLEY     | 13:07          |       |        |                                      |
| GOOD! 3PTR by ROBINSON, DANIELLE    | 12:46          | 10-10 | T      |                                      |
|                                     | 12:24          |       |        | TIMEOUT TEAM                         |
| SUB IN: WILKINS, JASMINE            | 12:01          |       |        |                                      |
| SUB OUT: MARTIN, HAYLEY             | 12:01          |       |        |                                      |
|                                     | 12:01          |       |        | SUB IN: BAKER, SHANICA               |
|                                     | 12:01          |       |        | SUB OUT: RODNEY, AISHA               |
|                                     | 11:56          |       |        | TURNOVER by NURMI,ELLEN              |
| STEAL by MERRITT, MONAYE            | 11:54          |       |        | TOTALOVERTON NOTAWILLELLIN           |
| TURNOVER by BLOMER, MOLLY           | 11:41          |       |        |                                      |
| . O O PETION DECIMENTIMOLE I        | 11:41          | 13-10 | H 3    | GOOD! 3PTR by CAVALLARO,JULIANA      |
| COOD LAVID by MILKING IACAMAE       |                |       |        | GOOD: 37 IR BY CAVALLARO, JULIANA    |
| GOOD! LAYUP by WILKINS, JASMINE     | 11:14          | 13-12 | H 1    |                                      |
| ASSIST by MERRITT,MONAYE            | 11:14          |       |        |                                      |
|                                     | 11:11          |       |        | TURNOVER by MATTHEWS, CATHERINE      |
|                                     | 11:09          |       |        | FOUL by BAKER, SHANICA               |
| MISSED FT by WILKINS, JASMINE       | 11:09          |       |        |                                      |
|                                     |                |       |        |                                      |

| REBOUND (DEADB) by TEAM                                                                                                                                                                                                                                                                                                | 11:09                                                                                                                                                          |       |     |                                                                                                                           |
|------------------------------------------------------------------------------------------------------------------------------------------------------------------------------------------------------------------------------------------------------------------------------------------------------------------------|----------------------------------------------------------------------------------------------------------------------------------------------------------------|-------|-----|---------------------------------------------------------------------------------------------------------------------------|
| MISSED FT by WILKINS, JASMINE                                                                                                                                                                                                                                                                                          | 11:09                                                                                                                                                          |       |     |                                                                                                                           |
| •                                                                                                                                                                                                                                                                                                                      | 11:09                                                                                                                                                          |       |     | REBOUND (DEF) by BAKER, SHANICA                                                                                           |
| SUB IN: MURPHY,ALEXIS                                                                                                                                                                                                                                                                                                  | 11:03                                                                                                                                                          |       |     |                                                                                                                           |
| SUB OUT: ROBINSON,DANIELLE                                                                                                                                                                                                                                                                                             | 11:03                                                                                                                                                          |       |     |                                                                                                                           |
|                                                                                                                                                                                                                                                                                                                        | 10:56                                                                                                                                                          | 15-12 | H 3 | GOOD! LAYUP by BAKER, SHANICA                                                                                             |
| GOOD! LAYUP by MERRITT,MONAYE                                                                                                                                                                                                                                                                                          | 10:23                                                                                                                                                          | 15-14 | H 1 |                                                                                                                           |
| OTEAL NUMBER AND TACKHAI                                                                                                                                                                                                                                                                                               | 10:01                                                                                                                                                          |       |     | TURNOVER by BAKER, SHANICA                                                                                                |
| STEAL by WILKINS, JASMINE                                                                                                                                                                                                                                                                                              | 09:59<br>09:52                                                                                                                                                 |       |     |                                                                                                                           |
| MISSED 3PTR by ROBINSON,DANIELLE                                                                                                                                                                                                                                                                                       | 09:52                                                                                                                                                          |       |     | REBOUND (DEF) by MATTHEWS,CATHERINE                                                                                       |
|                                                                                                                                                                                                                                                                                                                        | 09:48                                                                                                                                                          |       |     | TURNOVER by MATTHEWS, CATHERINE                                                                                           |
| STEAL by MURPHY,ALEXIS                                                                                                                                                                                                                                                                                                 | 09:45                                                                                                                                                          |       |     | Totale Period and The Total Period                                                                                        |
| GOOD! LAYUP by WILKINS, JASMINE                                                                                                                                                                                                                                                                                        | 09:38                                                                                                                                                          | 15-16 | V 1 |                                                                                                                           |
| ASSIST by VALLEY, JESSICA                                                                                                                                                                                                                                                                                              | 09:38                                                                                                                                                          |       |     |                                                                                                                           |
|                                                                                                                                                                                                                                                                                                                        | 09:21                                                                                                                                                          |       |     | MISSED 3PTR by MARTINO, CANDACE                                                                                           |
|                                                                                                                                                                                                                                                                                                                        | 09:21                                                                                                                                                          |       |     | REBOUND (OFF) by BAKER, SHANICA                                                                                           |
|                                                                                                                                                                                                                                                                                                                        | 09:15                                                                                                                                                          |       |     | TURNOVER by BAKER, SHANICA                                                                                                |
| STEAL by MURPHY,ALEXIS                                                                                                                                                                                                                                                                                                 | 09:14                                                                                                                                                          |       |     |                                                                                                                           |
| MISSED LAYUP by MERRITT,MONAYE                                                                                                                                                                                                                                                                                         | 09:08                                                                                                                                                          |       |     |                                                                                                                           |
|                                                                                                                                                                                                                                                                                                                        | 09:08                                                                                                                                                          |       |     | REBOUND (DEF) by BAKER, SHANICA                                                                                           |
| OUR IN RORMON RANGELLE                                                                                                                                                                                                                                                                                                 | 09:05                                                                                                                                                          |       |     | TIMEOUT TEAM                                                                                                              |
| SUB IN: ROBINSON,DANIELLE SUB IN: WRIGHT,KAYLA                                                                                                                                                                                                                                                                         | 09:05                                                                                                                                                          |       |     |                                                                                                                           |
| SUB OUT: WILKINS, JASMINE                                                                                                                                                                                                                                                                                              | 09:05<br>09:05                                                                                                                                                 |       |     |                                                                                                                           |
| SUB OUT: WILKINS, JASMINE SUB OUT: BLOMER, MOLLY                                                                                                                                                                                                                                                                       | 09:05                                                                                                                                                          |       |     |                                                                                                                           |
| SUB CUT. BLOWEN, WICLET                                                                                                                                                                                                                                                                                                | 09:05                                                                                                                                                          |       |     | SUB IN: JEREMIE,KARMA                                                                                                     |
|                                                                                                                                                                                                                                                                                                                        | 09:05                                                                                                                                                          |       |     | SUB IN: RODNEY, AISHA                                                                                                     |
|                                                                                                                                                                                                                                                                                                                        | 09:05                                                                                                                                                          |       |     | SUB IN: SYLVAIN, VANESSA                                                                                                  |
|                                                                                                                                                                                                                                                                                                                        | 09:05                                                                                                                                                          |       |     | SUB OUT: NURMI,ELLEN                                                                                                      |
|                                                                                                                                                                                                                                                                                                                        | 09:05                                                                                                                                                          |       |     | SUB OUT: BAKER,SHANICA                                                                                                    |
|                                                                                                                                                                                                                                                                                                                        | 09:05                                                                                                                                                          |       |     | SUB OUT: MARTINO, CANDACE                                                                                                 |
| FOUL by VALLEY, JESSICA                                                                                                                                                                                                                                                                                                | 08:46                                                                                                                                                          |       |     |                                                                                                                           |
|                                                                                                                                                                                                                                                                                                                        | 08:32                                                                                                                                                          |       |     | TURNOVER by CAVALLARO, JULIANA                                                                                            |
| STEAL by WRIGHT,KAYLA                                                                                                                                                                                                                                                                                                  | 08:31                                                                                                                                                          |       |     |                                                                                                                           |
| GOOD! LAYUP by WRIGHT,KAYLA                                                                                                                                                                                                                                                                                            | 08:28                                                                                                                                                          | 15-18 | V 3 |                                                                                                                           |
| FOUL by WRIGHT, KAYLA                                                                                                                                                                                                                                                                                                  | 08:11                                                                                                                                                          |       |     |                                                                                                                           |
|                                                                                                                                                                                                                                                                                                                        | 08:05                                                                                                                                                          | 17-18 | V 1 | GOOD! LAYUP by JEREMIE,KARMA                                                                                              |
| TIMEOUT modio                                                                                                                                                                                                                                                                                                          | 07:57                                                                                                                                                          |       |     | FOUL by CAVALLARO, JULIANA                                                                                                |
| TIMEOUT media                                                                                                                                                                                                                                                                                                          | 07:57<br>07:57                                                                                                                                                 |       |     | SUB IN: NURMI,ELLEN                                                                                                       |
|                                                                                                                                                                                                                                                                                                                        | 07:57                                                                                                                                                          |       |     | SUB OUT: MATTHEWS,CATHERINE                                                                                               |
| MISSED LAYUP by VALLEY, JESSICA                                                                                                                                                                                                                                                                                        | 07:56                                                                                                                                                          |       |     | OOD OOT. WATTHEWO,OTTHERINE                                                                                               |
|                                                                                                                                                                                                                                                                                                                        | 07:56                                                                                                                                                          |       |     | REBOUND (DEF) by NURMI,ELLEN                                                                                              |
| FOUL by MERRITT, MONAYE                                                                                                                                                                                                                                                                                                | 07:48                                                                                                                                                          |       |     | ( , , ,                                                                                                                   |
| SUB IN: WILKINS, JASMINE                                                                                                                                                                                                                                                                                               | 07:48                                                                                                                                                          |       |     |                                                                                                                           |
| SUB OUT: MURPHY,ALEXIS                                                                                                                                                                                                                                                                                                 | 07:48                                                                                                                                                          |       |     |                                                                                                                           |
|                                                                                                                                                                                                                                                                                                                        | 07:34                                                                                                                                                          |       |     | MISSED LAYUP by JEREMIE,KARMA                                                                                             |
| REBOUND (DEF) by TEAM                                                                                                                                                                                                                                                                                                  | 07:34                                                                                                                                                          |       |     |                                                                                                                           |
| MISSED 3PTR by WILKINS, JASMINE                                                                                                                                                                                                                                                                                        | 07:15                                                                                                                                                          |       |     |                                                                                                                           |
|                                                                                                                                                                                                                                                                                                                        | 07:15                                                                                                                                                          |       |     | REBOUND (DEF) by CAVALLARO, JULIANA                                                                                       |
|                                                                                                                                                                                                                                                                                                                        | 06:45                                                                                                                                                          | 20-18 | H 2 | GOOD! 3PTR by SYLVAIN, VANESSA                                                                                            |
|                                                                                                                                                                                                                                                                                                                        | 06:45                                                                                                                                                          |       |     | ASSIST by NURMI,ELLEN                                                                                                     |
| MISSED LAYUP by WILKINS, JASMINE                                                                                                                                                                                                                                                                                       | 06:26                                                                                                                                                          |       |     |                                                                                                                           |
| REBOUND (OFF) by WRIGHT,KAYLA                                                                                                                                                                                                                                                                                          | 06:26                                                                                                                                                          |       | _   |                                                                                                                           |
| GOOD! LAYUP by WRIGHT,KAYLA                                                                                                                                                                                                                                                                                            | 06:23                                                                                                                                                          | 20-20 | Т   | MICOED OPTE IN OVENANTOOA                                                                                                 |
| REBOUND (DEF) by WILKINS, JASMINE                                                                                                                                                                                                                                                                                      | 05:58                                                                                                                                                          |       |     | MISSED 3PTR by SYLVAIN, VANESSA                                                                                           |
| MISSED LAYUP by VALLEY, JESSICA                                                                                                                                                                                                                                                                                        | 05:58<br>05:51                                                                                                                                                 |       |     |                                                                                                                           |
| WIGGED EATOR BY VALLET, JEGGIOA                                                                                                                                                                                                                                                                                        | 05:51                                                                                                                                                          |       |     | BLOCK by RODNEY, AISHA                                                                                                    |
|                                                                                                                                                                                                                                                                                                                        |                                                                                                                                                                |       |     | BEOOK BY HODNET, AIGHA                                                                                                    |
| REBOLIND (OFF) by TEAM                                                                                                                                                                                                                                                                                                 | 05:51                                                                                                                                                          |       |     |                                                                                                                           |
| REBOUND (OFF) by TEAM                                                                                                                                                                                                                                                                                                  | 05:51<br>05:51                                                                                                                                                 |       |     | FOUL by RODNEY AISHA                                                                                                      |
|                                                                                                                                                                                                                                                                                                                        | 05:51                                                                                                                                                          |       |     | FOUL by RODNEY,AISHA                                                                                                      |
| SUB IN: MURPHY,ALEXIS                                                                                                                                                                                                                                                                                                  | 05:51<br>05:51                                                                                                                                                 |       |     | FOUL by RODNEY,AISHA                                                                                                      |
| SUB IN: MURPHY,ALEXIS<br>SUB IN: BLOMER,MOLLY                                                                                                                                                                                                                                                                          | 05:51<br>05:51<br>05:51                                                                                                                                        |       |     | FOUL by RODNEY,AISHA                                                                                                      |
| SUB IN: MURPHY,ALEXIS<br>SUB IN: BLOMER,MOLLY<br>SUB OUT: WRIGHT,KAYLA                                                                                                                                                                                                                                                 | 05:51<br>05:51<br>05:51<br>05:51                                                                                                                               |       |     | FOUL by RODNEY,AISHA                                                                                                      |
| SUB IN: MURPHY,ALEXIS<br>SUB IN: BLOMER,MOLLY<br>SUB OUT: WRIGHT,KAYLA                                                                                                                                                                                                                                                 | 05:51<br>05:51<br>05:51                                                                                                                                        |       |     | FOUL by RODNEY,AISHA SUB IN: MARTINO,CANDACE                                                                              |
| SUB IN: MURPHY,ALEXIS<br>SUB IN: BLOMER,MOLLY<br>SUB OUT: WRIGHT,KAYLA                                                                                                                                                                                                                                                 | 05:51<br>05:51<br>05:51<br>05:51<br>05:51                                                                                                                      |       |     |                                                                                                                           |
| SUB IN: MURPHY,ALEXIS<br>SUB IN: BLOMER,MOLLY<br>SUB OUT: WRIGHT,KAYLA<br>SUB OUT: MERRITT,MONAYE                                                                                                                                                                                                                      | 05:51<br>05:51<br>05:51<br>05:51<br>05:51                                                                                                                      | 20-22 | V 2 | SUB IN: MARTINO,CANDACE                                                                                                   |
| SUB IN: MURPHY,ALEXIS<br>SUB IN: BLOMER,MOLLY<br>SUB OUT: WRIGHT,KAYLA<br>SUB OUT: MERRITT,MONAYE                                                                                                                                                                                                                      | 05:51<br>05:51<br>05:51<br>05:51<br>05:51<br>05:51<br>05:51                                                                                                    | 20-22 | V 2 | SUB IN: MARTINO,CANDACE                                                                                                   |
| SUB IN: MURPHY,ALEXIS SUB IN: BLOMER,MOLLY SUB OUT: WRIGHT,KAYLA SUB OUT: MERRITT,MONAYE  GOOD! LAYUP by ROBINSON,DANIELLE                                                                                                                                                                                             | 05:51<br>05:51<br>05:51<br>05:51<br>05:51<br>05:51<br>05:51<br>05:51                                                                                           | 20-22 | V 2 | SUB IN: MARTINO,CANDACE<br>SUB OUT: RODNEY,AISHA                                                                          |
| SUB IN: MURPHY,ALEXIS SUB IN: BLOMER,MOLLY SUB OUT: WRIGHT,KAYLA SUB OUT: MERRITT,MONAYE  GOOD! LAYUP by ROBINSON,DANIELLE  REBOUND (DEF) by BLOMER,MOLLY                                                                                                                                                              | 05:51<br>05:51<br>05:51<br>05:51<br>05:51<br>05:51<br>05:51<br>05:34                                                                                           | 20-22 | V 2 | SUB IN: MARTINO,CANDACE<br>SUB OUT: RODNEY,AISHA                                                                          |
| SUB IN: MURPHY,ALEXIS SUB IN: BLOMER,MOLLY SUB OUT: WRIGHT,KAYLA SUB OUT: MERRITT,MONAYE  GOOD! LAYUP by ROBINSON,DANIELLE  REBOUND (DEF) by BLOMER,MOLLY SUB IN: MERRITT,MONAYE                                                                                                                                       | 05:51<br>05:51<br>05:51<br>05:51<br>05:51<br>05:51<br>05:51<br>05:34<br>05:12<br>05:12<br>05:04                                                                | 20-22 | V 2 | SUB IN: MARTINO,CANDACE<br>SUB OUT: RODNEY,AISHA<br>MISSED JUMPER by NURMI,ELLEN                                          |
| SUB IN: MURPHY,ALEXIS SUB IN: BLOMER,MOLLY SUB OUT: WRIGHT,KAYLA SUB OUT: MERRITT,MONAYE  GOOD! LAYUP by ROBINSON,DANIELLE  REBOUND (DEF) by BLOMER,MOLLY SUB IN: MERRITT,MONAYE  SUB OUT: VALLEY,JESSICA                                                                                                              | 05:51<br>05:51<br>05:51<br>05:51<br>05:51<br>05:51<br>05:51<br>05:34<br>05:12<br>05:12<br>05:04<br>05:04                                                       |       |     | SUB IN: MARTINO,CANDACE<br>SUB OUT: RODNEY,AISHA                                                                          |
| SUB IN: MURPHY, ALEXIS SUB IN: BLOMER, MOLLY SUB OUT: WRIGHT, KAYLA SUB OUT: MERRITT, MONAYE  GOOD! LAYUP by ROBINSON, DANIELLE REBOUND (DEF) by BLOMER, MOLLY SUB IN: MERRITT, MONAYE SUB OUT: VALLEY, JESSICA GOOD! FT by MURPHY, ALEXIS                                                                             | 05:51<br>05:51<br>05:51<br>05:51<br>05:51<br>05:51<br>05:51<br>05:34<br>05:12<br>05:12<br>05:04<br>05:04                                                       | 20-23 | V 3 | SUB IN: MARTINO,CANDACE<br>SUB OUT: RODNEY,AISHA<br>MISSED JUMPER by NURMI,ELLEN                                          |
| SUB IN: MURPHY, ALEXIS SUB IN: BLOMER, MOLLY SUB OUT: WRIGHT, KAYLA SUB OUT: MERRITT, MONAYE  GOOD! LAYUP by ROBINSON, DANIELLE  REBOUND (DEF) by BLOMER, MOLLY SUB IN: MERRITT, MONAYE SUB OUT: VALLEY, JESSICA  GOOD! FT by MURPHY, ALEXIS GOOD! FT by MURPHY, ALEXIS                                                | 05:51<br>05:51<br>05:51<br>05:51<br>05:51<br>05:51<br>05:51<br>05:34<br>05:12<br>05:12<br>05:04<br>05:04<br>05:03                                              |       |     | SUB IN: MARTINO,CANDACE<br>SUB OUT: RODNEY,AISHA<br>MISSED JUMPER by NURMI,ELLEN                                          |
| SUB IN: MURPHY, ALEXIS SUB IN: BLOMER, MOLLY SUB OUT: WRIGHT, KAYLA SUB OUT: MERRITT, MONAYE  GOOD! LAYUP by ROBINSON, DANIELLE  REBOUND (DEF) by BLOMER, MOLLY SUB IN: MERRITT, MONAYE SUB OUT: VALLEY, JESSICA  GOOD! FT by MURPHY, ALEXIS GOOD! FT by MURPHY, ALEXIS SUB IN: WRIGHT, KAYLA                          | 05:51<br>05:51<br>05:51<br>05:51<br>05:51<br>05:51<br>05:51<br>05:34<br>05:12<br>05:12<br>05:04<br>05:04<br>05:03<br>05:03                                     | 20-23 | V 3 | SUB IN: MARTINO,CANDACE<br>SUB OUT: RODNEY,AISHA<br>MISSED JUMPER by NURMI,ELLEN                                          |
| SUB IN: MURPHY, ALEXIS SUB IN: BLOMER, MOLLY SUB OUT: WRIGHT, KAYLA SUB OUT: MERRITT, MONAYE  GOOD! LAYUP by ROBINSON, DANIELLE  REBOUND (DEF) by BLOMER, MOLLY SUB IN: MERRITT, MONAYE SUB OUT: VALLEY, JESSICA  GOOD! FT by MURPHY, ALEXIS GOOD! FT by MURPHY, ALEXIS SUB IN: WRIGHT, KAYLA                          | 05:51<br>05:51<br>05:51<br>05:51<br>05:51<br>05:51<br>05:51<br>05:34<br>05:12<br>05:12<br>05:04<br>05:04<br>05:03<br>05:03<br>05:03                            | 20-23 | V 3 | SUB IN: MARTINO, CANDACE<br>SUB OUT: RODNEY, AISHA<br>MISSED JUMPER by NURMI, ELLEN<br>FOUL by NURMI, ELLEN               |
| SUB IN: MURPHY, ALEXIS SUB IN: BLOMER, MOLLY SUB OUT: WRIGHT, KAYLA SUB OUT: MERRITT, MONAYE  GOOD! LAYUP by ROBINSON, DANIELLE  REBOUND (DEF) by BLOMER, MOLLY SUB IN: MERRITT, MONAYE SUB OUT: VALLEY, JESSICA  GOOD! FT by MURPHY, ALEXIS GOOD! FT by MURPHY, ALEXIS SUB IN: WRIGHT, KAYLA                          | 05:51<br>05:51<br>05:51<br>05:51<br>05:51<br>05:51<br>05:51<br>05:51<br>05:34<br>05:12<br>05:04<br>05:04<br>05:04<br>05:03<br>05:03<br>05:03<br>05:03          | 20-23 | V 3 | SUB IN: MARTINO, CANDACE SUB OUT: RODNEY, AISHA MISSED JUMPER by NURMI, ELLEN FOUL by NURMI, ELLEN SUB IN: BAKER, SHANICA |
| SUB IN: MURPHY, ALEXIS SUB IN: BLOMER, MOLLY SUB OUT: WRIGHT, KAYLA SUB OUT: MERRITT, MONAYE  GOOD! LAYUP by ROBINSON, DANIELLE REBOUND (DEF) by BLOMER, MOLLY SUB IN: MERRITT, MONAYE SUB OUT: VALLEY, JESSICA  GOOD! FT by MURPHY, ALEXIS GOOD! FT by MURPHY, ALEXIS SUB IN: WRIGHT, KAYLA SUB OUT: WILKINS, JASMINE | 05:51<br>05:51<br>05:51<br>05:51<br>05:51<br>05:51<br>05:51<br>05:51<br>05:34<br>05:12<br>05:12<br>05:04<br>05:04<br>05:04<br>05:03<br>05:03<br>05:03<br>05:03 | 20-23 | V 3 | SUB IN: MARTINO, CANDACE<br>SUB OUT: RODNEY, AISHA<br>MISSED JUMPER by NURMI, ELLEN<br>FOUL by NURMI, ELLEN               |
| SUB IN: MURPHY, ALEXIS SUB IN: BLOMER, MOLLY SUB OUT: WRIGHT, KAYLA SUB OUT: MERRITT, MONAYE  GOOD! LAYUP by ROBINSON, DANIELLE  REBOUND (DEF) by BLOMER, MOLLY SUB IN: MERRITT, MONAYE SUB OUT: VALLEY, JESSICA  GOOD! FT by MURPHY, ALEXIS GOOD! FT by MURPHY, ALEXIS SUB IN: WRIGHT, KAYLA                          | 05:51<br>05:51<br>05:51<br>05:51<br>05:51<br>05:51<br>05:51<br>05:51<br>05:34<br>05:12<br>05:04<br>05:04<br>05:04<br>05:03<br>05:03<br>05:03<br>05:03          | 20-23 | V 3 | SUB IN: MARTINO, CANDACE SUB OUT: RODNEY, AISHA MISSED JUMPER by NURMI, ELLEN FOUL by NURMI, ELLEN SUB IN: BAKER, SHANICA |

|                                   | 04:47 |       |     | MISSED LAYUP by MARTINO, CANDACE     |
|-----------------------------------|-------|-------|-----|--------------------------------------|
| REBOUND (DEF) by MARTIN, HAYLEY   | 04:47 |       |     |                                      |
| MISSED 3PTR by BLOMER, MOLLY      | 04:27 |       |     |                                      |
| REBOUND (OFF) by MERRITT, MONAYE  | 04:27 |       |     |                                      |
|                                   | 04:02 |       |     | FOUL by CAVALLARO, JULIANA           |
| TIMEOUT MEDIA                     | 04:02 |       |     |                                      |
|                                   | 04:02 |       |     | SUB IN: JEREMIE,KARMA                |
|                                   | 04:02 |       |     | SUB OUT: CAVALLARO, JULIANA          |
| MISSED 3PTR by ROBINSON, DANIELLE | 03:39 |       |     |                                      |
|                                   | 03:39 |       |     | REBOUND (DEF) by JEREMIE,KARMA       |
|                                   | 03:05 |       |     | TURNOVER by JEREMIE,KARMA            |
| STEAL by ROBINSON, DANIELLE       | 03:04 |       |     |                                      |
|                                   | 02:58 |       |     | FOUL by JEREMIE,KARMA                |
| GOOD! FT by ROBINSON, DANIELLE    | 02:58 | 20-25 | V 5 |                                      |
| GOOD! FT by ROBINSON, DANIELLE    | 02:58 | 20-26 | V 6 |                                      |
| SUB IN: VALLEY, JESSICA           | 02:58 |       |     |                                      |
| SUB IN: WILKINS, JASMINE          | 02:58 |       |     |                                      |
| SUB OUT: ROBINSON,DANIELLE        | 02:58 |       |     |                                      |
| SUB OUT: BLOMER,MOLLY             | 02:58 |       |     |                                      |
| MISSED LAYUP by BLOMER, MOLLY     | 02:46 |       |     |                                      |
|                                   | 02:46 |       |     | REBOUND (DEF) by RODNEY, AISHA       |
|                                   | 02:25 |       |     | FOUL by NURMI,ELLEN                  |
| MISSED FT by WILKINS, JASMINE     | 02:25 |       |     |                                      |
| REBOUND (DEADB) by TEAM           | 02:25 |       |     |                                      |
| MISSED FT by WILKINS, JASMINE     | 02:25 |       |     |                                      |
|                                   | 02:25 |       |     | REBOUND (DEF) by BAKER, SHANICA      |
|                                   | 02:25 |       |     | SUB IN: MATTHEWS, CATHERINE          |
|                                   | 02:25 |       |     | SUB OUT: NURMI,ELLEN                 |
|                                   | 02:10 |       |     | MISSED JUMPER by JEREMIE, KARMA      |
|                                   | 02:10 |       |     | REBOUND (OFF) by BAKER, SHANICA      |
| FOUL by MARTIN, HAYLEY            | 02:07 |       |     |                                      |
|                                   | 02:07 |       |     | SUB IN: TAPTICH, JENNY               |
|                                   | 02:07 |       |     | SUB OUT: JEREMIE,KARMA               |
|                                   | 01:51 |       |     | MISSED LAYUP by SYLVAIN, VANESSA     |
| REBOUND (DEF) by VALLEY, JESSICA  | 01:51 |       |     |                                      |
| GOOD! LAYUP by WILKINS, JASMINE   | 01:42 | 20-28 | V 8 |                                      |
| ASSIST by MERRITT, MONAYE         | 01:42 |       |     |                                      |
|                                   | 01:38 |       |     | TIMEOUT TEAM                         |
|                                   | 01:16 | 23-28 | V 5 | GOOD! 3PTR by SYLVAIN, VANESSA       |
|                                   | 01:16 |       |     | ASSIST by MATTHEWS, CATHERINE        |
| MISSED LAYUP by WILKINS, JASMINE  | 01:04 |       |     |                                      |
|                                   | 01:04 |       |     | REBOUND (DEF) by SYLVAIN, VANESSA    |
| SUB IN: ROBINSON,DANIELLE         | 00:58 |       |     |                                      |
| SUB OUT: MARTIN,HAYLEY            | 00:58 |       |     |                                      |
|                                   | 00:53 | 26-28 | V 2 | GOOD! 3PTR by TAPTICH,JENNY          |
|                                   | 00:53 |       |     | ASSIST by MARTINO, CANDACE           |
| TIMEOUT TEAM                      | 00:35 |       |     | •                                    |
| MISSED 3PTR by ROBINSON,DANIELLE  | 00:23 |       |     |                                      |
| · · ·                             | 00:23 |       |     | REBOUND (DEF) by MATTHEWS, CATHERINE |
|                                   |       |       |     |                                      |

Nova Southeastern 28, Tampa 26

| Period 1-only     | In    | Off | 2nd    | Fast  |       |                        |
|-------------------|-------|-----|--------|-------|-------|------------------------|
| Penod 1-only      | Paint | T/O | Chance | Break | Bench |                        |
| Nova Southeastern | 18    | 9   | 7      | 2     | 5     | Score tied - 6 times   |
| Tampa             | 4     | 7   | 3      | 0     | 14    | Lead changed - 6 times |