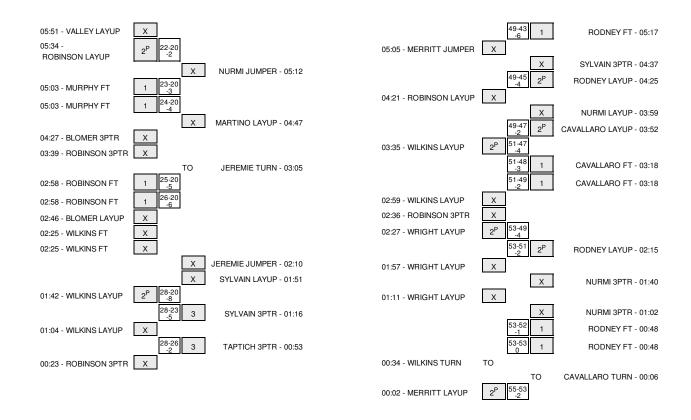

|                   | In    | Off     | 2nd        | Fast       |       |
|-------------------|-------|---------|------------|------------|-------|
| Points            | Paint | Off T/O | 2nd Chance | Fast Break | Bench |
| Nova Southeastern | 20    | 7       | 5          | 0          | 4     |
| Tampa             | 14    | 2       | 6          | 0          | 0     |

Score tied - 1 times Lead changed - 0 times