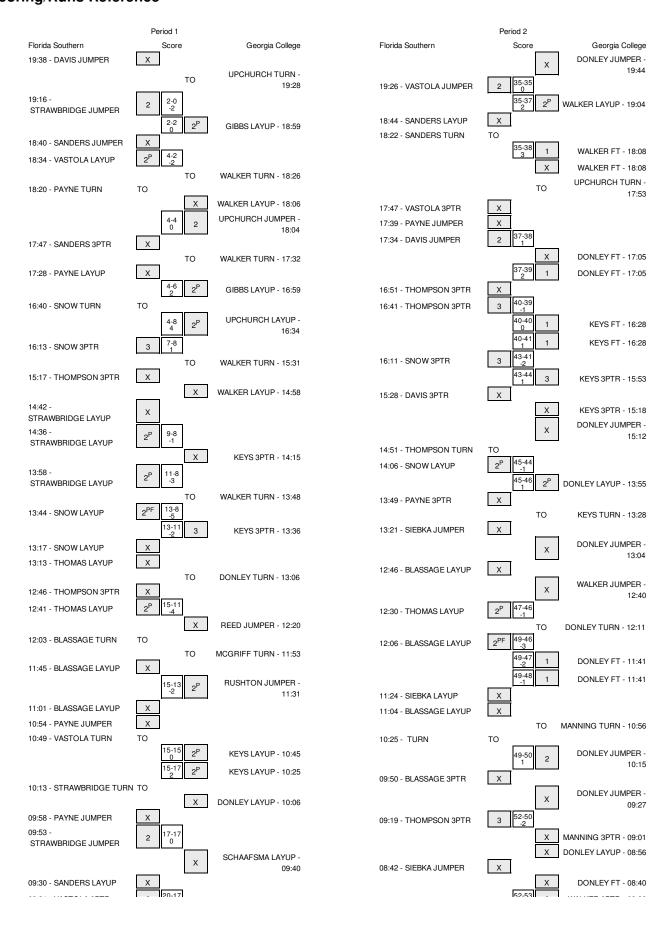

| Score by periods | 1st | 2nd | Total |
|------------------|-----|-----|-------|
| Florida Southern | 33  | 42  | 75    |
| Georgia College  | 35  | 32  | 67    |

|                  | In    | Off     | 2nd        | Fast       |       |
|------------------|-------|---------|------------|------------|-------|
| Points           | Paint | Off T/O | 2nd Chance | Fast Break | Bench |
| Florida Southern | 28    | 17      | 21         | 4          | 39    |
| Georgia College  | 26    | 19      | 21         | 0          | 18    |

10-16

62.5%

3,0

Largest lead - Florida Southern by 8 2nd-00:29; Georgia College by 7 1st-04:49

Score tied - 14 times Lead changed - 18 times

61.5%

Game:

Score tied - 7 times Lead changed - 5 times