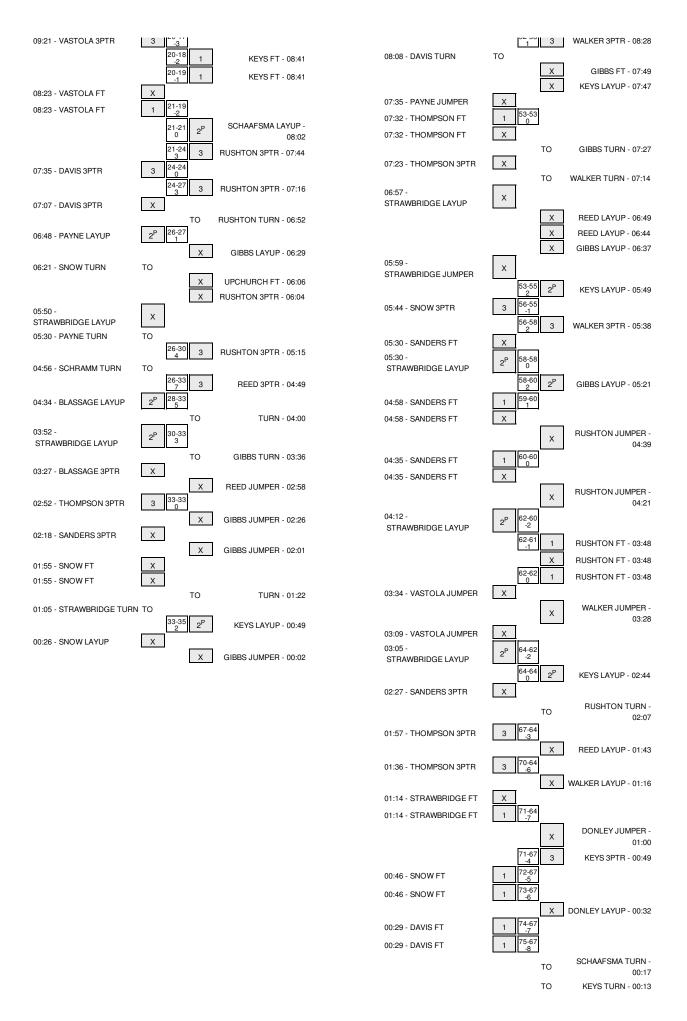

| Score by periods | 1st | 2nd | Total |
|------------------|-----|-----|-------|
| Florida Southern | 33  | 42  | 75    |
| Georgia College  | 35  | 32  | 67    |

|                  | In    | Off     | 2nd        | Fast       |       |
|------------------|-------|---------|------------|------------|-------|
| Points           | Paint | Off T/O | 2nd Chance | Fast Break | Bench |
| Florida Southern | 28    | 17      | 21         | 4          | 39    |
| Georgia College  | 26    | 19      | 21         | 0          | 18    |

10-16

62.5%

3,0

Largest lead - Florida Southern by 8 2nd-00:29; Georgia College by 7 1st-04:49

Score tied - 14 times Lead changed - 18 times

61.5%

Game:

Score tied - 7 times Lead changed - 5 times