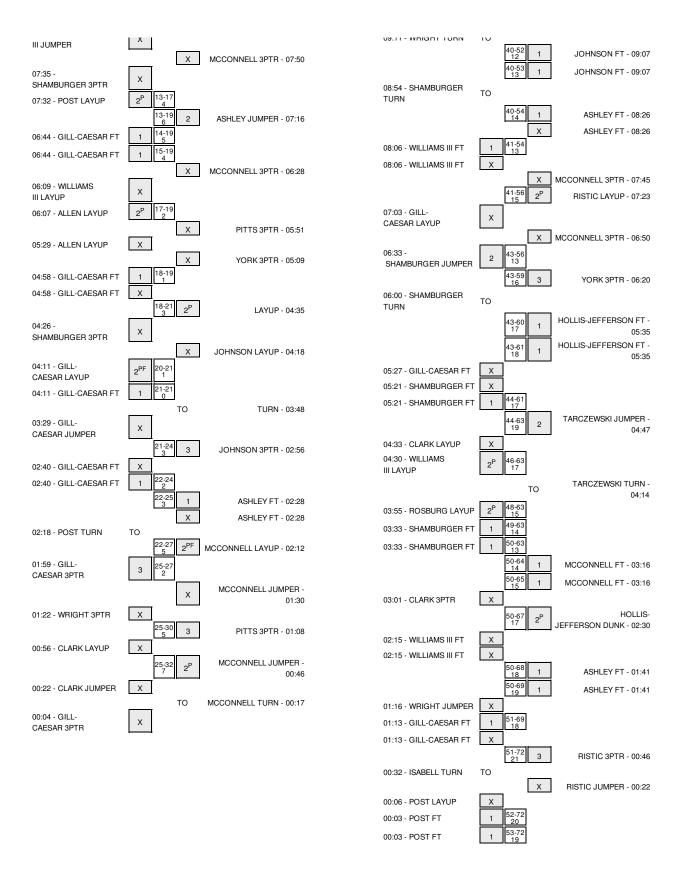

Officials: Dick Cartnell, Mike Stephens, Sean Hull Technical Fouls: MISSOURI- None. ARIZONA- None.

4-7

Attendance: 2400

FT % 1st Half:

| Score by periods | 1st | 2nd | Total |
|------------------|-----|-----|-------|
| MISSOURI         | 25  | 28  | 53    |
| ARIZONA          | 32  | 40  | 72    |

In Off 2nd Fast Points Paint Off T/O 2nd Chance Fast Break Bench **MISSOURI** 15 20 8 4 11 ARIZONA 26 24 15 8 27

19-25

Game:

Largest lead - MISSOURI by 5 1st-18:12; ARIZONA by 21 2nd-00:46

Score tied - 2 times Lead changed - 1 times

Score tied - 2 times Lead changed - 1 times