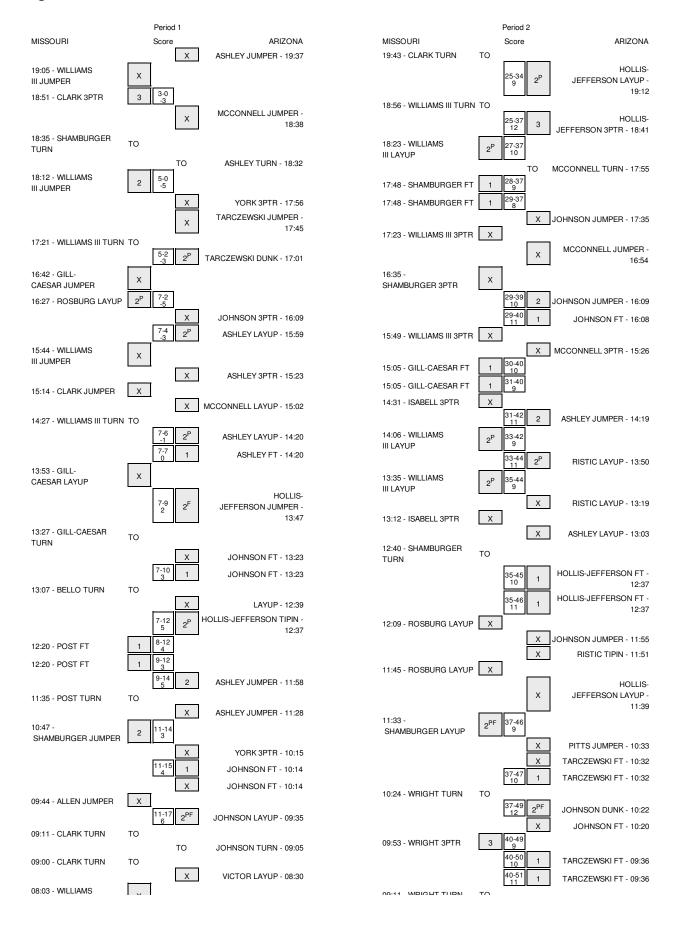

Officials: Dick Cartnell, Mike Stephens, Sean Hull Technical Fouls: MISSOURI- None. ARIZONA- None.

4-7

Attendance: 2400

FT % 1st Half:

| Score by periods | 1st | 2nd | Total |
|------------------|-----|-----|-------|
| MISSOURI         | 25  | 28  | 53    |
| ARIZONA          | 32  | 40  | 72    |

In Off 2nd Fast Points Paint Off T/O 2nd Chance Fast Break Bench **MISSOURI** 15 20 8 4 11 ARIZONA 26 24 15 8 27

19-25

Game:

Largest lead - MISSOURI by 5 1st-18:12; ARIZONA by 21 2nd-00:46

Score tied - 2 times Lead changed - 1 times

Score tied - 2 times Lead changed - 1 times