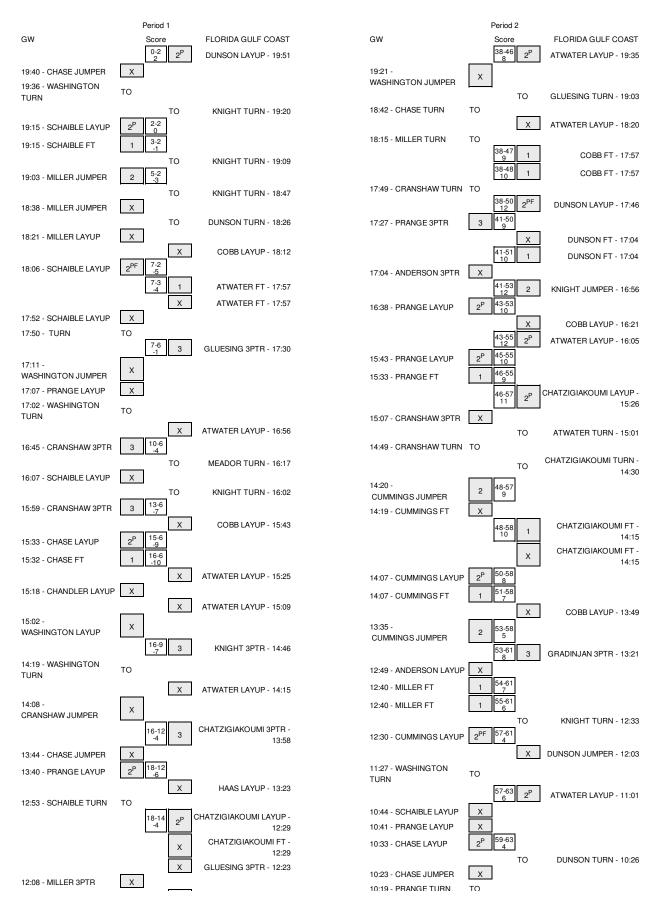

### GW vs FLORIDA GULF COAST 11/14/2014; 7 p.m. at Fort Myers, Fla. | Alico Arena Period 1 Play-By-Play

| VISITORS: GW                       | Time  | Score | Margin | HOME: FLORIDA GULF COAST         |
|------------------------------------|-------|-------|--------|----------------------------------|
|                                    | 19:51 | 2-0   | H 2    | GOOD! LAYUP by DUNSON,DYTIESHA   |
| MISSED JUMPER by CHASE, LAUREN     | 19:40 |       |        |                                  |
| REBOUND (OFF) by WASHINGTON, CAIRA | 19:40 |       |        |                                  |
| TURNOVER by WASHINGTON, CAIRA      | 19:36 |       |        |                                  |
|                                    | 19:34 |       |        | STEAL by COBB,JENNA              |
|                                    | 19:20 |       |        | TURNOVER by KNIGHT, WHITNEY      |
| STEAL by SCHAIBLE,HANNAH           | 19:18 |       |        |                                  |
| GOOD! LAYUP by SCHAIBLE,HANNAH     | 19:15 | 2-2   | T      |                                  |
|                                    | 19:15 |       |        | FOUL by ATWATER,KANEISHA         |
| GOOD! FT by SCHAIBLE,HANNAH        | 19:15 | 2-3   | V 1    |                                  |
|                                    | 19:09 |       |        | TURNOVER by KNIGHT, WHITNEY      |
| STEAL by CHASE,LAUREN              | 19:07 |       |        |                                  |
| GOOD! JUMPER by MILLER, CHAKECIA   | 19:03 | 2-5   | V 3    |                                  |
| FOUL by WASHINGTON, CAIRA          | 18:49 |       |        |                                  |
|                                    | 18:47 |       |        | TURNOVER by KNIGHT, WHITNEY      |
| STEAL by SCHAIBLE, HANNAH          | 18:46 |       |        |                                  |
| MISSED JUMPER by MILLER, CHAKECIA  | 18:38 |       |        |                                  |
|                                    | 18:38 |       |        | REBOUND (DEF) by DUNSON,DYTIESHA |
|                                    | 18:26 |       |        | TURNOVER by DUNSON, DYTIESHA     |
| STEAL by MILLER, CHAKECIA          | 18:24 |       |        |                                  |
| MISSED LAYUP by MILLER, CHAKECIA   | 18:21 |       |        |                                  |
|                                    | 18:21 |       |        | BLOCK by DUNSON, DYTIESHA        |
|                                    | 18:19 |       |        | REBOUND (DEF) by KNIGHT, WHITNEY |
|                                    | 18:12 |       |        | MISSED LAYUP by COBB,JENNA       |
| BLOCK by SCHAIBLE, HANNAH          | 18:12 |       |        |                                  |
| REBOUND (DEF) by MILLER, CHAKECIA  | 18:10 |       |        |                                  |
| GOOD! LAYUP by SCHAIBLE,HANNAH     | 18:06 | 2-7   | V 5    |                                  |
| FOUL by SCHAIBLE, HANNAH           | 17:57 |       |        |                                  |
|                                    | 17:57 | 3-7   | V 4    | GOOD! FT by ATWATER,KANEISHA     |
|                                    | 17:57 |       |        | MISSED FT by ATWATER,KANEISHA    |
| REBOUND (DEF) by PRANGE,KELLI      | 17:57 |       |        |                                  |
| SUB IN: CRANSHAW,SHANNON           | 17:57 |       |        |                                  |
| SUB OUT: MILLER, CHAKECIA          | 17:57 |       |        |                                  |
|                                    | 17:57 |       |        | SUB IN: MEADOR,KATIE             |
|                                    | 17:57 |       |        | SUB OUT: KNIGHT, WHITNEY         |
| MISSED LAYUP by SCHAIBLE,HANNAH    | 17:52 |       |        |                                  |
| REBOUND (OFF) by TEAM              | 17:52 |       |        |                                  |
| TURNOVER by TEAM                   | 17:50 |       |        |                                  |
| FOUL by MILLER, CHAKECIA           | 17:37 |       |        |                                  |
|                                    | 17:30 | 6-7   | V 1    | GOOD! 3PTR by GLUESING, JAIME    |
|                                    | 17:30 |       |        | ASSIST by DUNSON, DYTIESHA       |
| MISSED JUMPER by WASHINGTON, CAIRA | 17:11 |       |        |                                  |
| REBOUND (OFF) by PRANGE, KELLI     | 17:11 |       |        |                                  |
| MISSED LAYUP by PRANGE,KELLI       | 17:07 |       |        |                                  |
| REBOUND (OFF) by SCHAIBLE, HANNAH  | 17:07 |       |        |                                  |
| TURNOVER by WASHINGTON, CAIRA      | 17:02 |       |        |                                  |
|                                    | 16:56 |       |        | MISSED LAYUP by ATWATER,KANEISHA |
| REBOUND (DEF) by PRANGE, KELLI     | 16:56 |       |        |                                  |
| GOOD! 3PTR by CRANSHAW,SHANNON     | 16:45 | 6-10  | V 4    |                                  |
| ASSIST by PRANGE,KELLI             | 16:45 |       |        |                                  |
|                                    | 16:17 |       |        | TURNOVER by MEADOR, KATIE        |
|                                    | 16:17 |       |        | SUB IN: KNIGHT, WHITNEY          |
|                                    | 16:17 |       |        | SUB OUT: GLUESING, JAIME         |
| MISSED LAYUP by SCHAIBLE,HANNAH    | 16:07 |       |        |                                  |
|                                    | 16:07 |       |        | REBOUND (DEF) by KNIGHT, WHITNEY |
|                                    | 16:02 |       |        | TURNOVER by KNIGHT, WHITNEY      |
| STEAL by SCHAIBLE, HANNAH          | 16:00 |       |        |                                  |
| GOOD! 3PTR by CRANSHAW,SHANNON     | 15:59 | 6-13  | V 7    |                                  |
| ASSIST by CHASE,LAUREN             | 15:59 |       |        |                                  |
|                                    | 15:43 |       |        | MISSED LAYUP by COBB,JENNA       |
| REBOUND (DEF) by PRANGE,KELLI      | 15:43 |       |        |                                  |
| GOOD! LAYUP by CHASE, LAUREN       | 15:33 | 6-15  | V 9    |                                  |
|                                    | 15:32 |       |        | FOUL by KNIGHT, WHITNEY          |
| GOOD! FT by CHASE,LAUREN           | 15:32 | 6-16  | V 10   |                                  |
| SUB IN: CHANDLER,ALEXIS            | 15:32 |       |        |                                  |
| SUB IN: MILLER, CHAKECIA           | 15:32 |       |        |                                  |
| SUB OUT: SCHAIBLE,HANNAH           | 15:32 |       |        |                                  |
| SUB OUT: PRANGE,KELLI              | 15:32 |       |        |                                  |
|                                    | 15:32 |       |        | SUB IN: CHATZIGIAKOUMI,ANTHI     |
|                                    | 15:32 |       |        | SUB OUT: MEADOR, KATIE           |
|                                    | 15:25 |       |        | MISSED LAYUP by ATWATER,KANEISHA |
| REBOUND (OFF) by WASHINGTON, CAIRA | 15:25 |       |        | OCC CYNTHITET, RAINEIGIA         |
| MISSED LAYUP by CHANDLER, ALEXIS   | 15:18 |       |        |                                  |
|                                    | 15:18 |       |        | BLOCK by KNIGHT, WHITNEY         |
|                                    | 15.10 |       |        | BLOOK BY KNIGHT, WHITNET         |

|                                    | 15:16          |       |     | REBOUND (DEF) by ATWATER,KANEISHA       |
|------------------------------------|----------------|-------|-----|-----------------------------------------|
|                                    | 15:09          |       |     | MISSED LAYUP by ATWATER,KANEISHA        |
| REBOUND (DEF) by MILLER, CHAKECIA  | 15:09          |       |     | , , , , , , , , , , , , , , , , , , , , |
| MISSED LAYUP by WASHINGTON, CAIRA  | 15:02          |       |     |                                         |
|                                    | 15:02          |       |     | REBOUND (DEF) by KNIGHT, WHITNEY        |
|                                    | 14:46          | 9-16  | V 7 | GOOD! 3PTR by KNIGHT, WHITNEY           |
|                                    | 14:46          |       |     | ASSIST by DUNSON,DYTIESHA               |
| TURNOVER by WASHINGTON, CAIRA      | 14:19          |       |     |                                         |
|                                    | 14:17          |       |     | STEAL by ATWATER,KANEISHA               |
|                                    | 14:15          |       |     | MISSED LAYUP by ATWATER,KANEISHA        |
| REBOUND (DEF) by WASHINGTON,CAIRA  | 14:15          |       |     |                                         |
| MISSED JUMPER by CRANSHAW, SHANNON | 14:08          |       |     |                                         |
| FOUR L. WARRINGTON BAIRA           | 14:08          |       |     | REBOUND (DEF) by CHATZIGIAKOUMI,ANTHI   |
| FOUL by WASHINGTON,CAIRA           | 14:05          |       |     |                                         |
| SUB IN: PRANGE,KELLI               | 14:05          |       |     | OLID INLUIA A COTEDUANIE                |
|                                    | 14:05          |       |     | SUB IN: HAAS,STEPHANIE                  |
|                                    | 14:05          |       |     | SUB IN: GLUESING, JAIME                 |
|                                    | 14:05<br>14:05 |       |     | SUB OUT: ATWATER,KANEISHA               |
| SUB OUT: WASHINGTON,CAIRA          | 14:05          |       |     | SUB OUT: DUNSON, DYTIESHA               |
| SUB OUT. WASHINGTON, CAINA         | 13:58          | 12-16 | V 4 | GOOD! 3PTR by CHATZIGIAKOUMI,ANTHI      |
|                                    | 13:58          | 12-10 | V 4 |                                         |
| MISSED JUMPER by CHASE,LAUREN      | 13:44          |       |     | ASSIST by COBB,JENNA                    |
| REBOUND (OFF) by PRANGE,KELLI      | 13:44          |       |     |                                         |
| GOOD! LAYUP by PRANGE,KELLI        | 13:40          | 12-18 | V 6 |                                         |
| GOOD. ENTOL BY FIRMAL, NEEL        | 13:40          | 14-10 | V 0 | MISSED LAYUP by HAAS,STEPHANIE          |
| REBOUND (DEF) by PRANGE,KELLI      | 13:23          |       |     | WIGGED LATOR BY HANG, STEPHANIE         |
|                                    | 12:59          |       |     | FOUL by HAAS,STEPHANIE                  |
| SUB IN: CUMMINGS,BRIANNA           | 12:59          |       |     | TOOL BY TIANG, OTEF HANIE               |
| SUB IN: SCHAIBLE,HANNAH            | 12:59          |       |     |                                         |
| SUB OUT: CHASE,LAUREN              | 12:59          |       |     |                                         |
| SUB OUT: CRANSHAW,SHANNON          | 12:59          |       |     |                                         |
|                                    | 12:59          |       |     | SUB IN: DUNSON,DYTIESHA                 |
|                                    | 12:59          |       |     | SUB OUT: COBB,JENNA                     |
| TURNOVER by SCHAIBLE,HANNAH        | 12:53          |       |     | ,                                       |
|                                    | 12:53          |       |     | STEAL by HAAS,STEPHANIE                 |
|                                    | 12:29          | 14-18 | V 4 | GOOD! LAYUP by CHATZIGIAKOUMI,ANTHI     |
| FOUL by CUMMINGS,BRIANNA           | 12:29          |       |     |                                         |
| •                                  | 12:29          |       |     | MISSED FT by CHATZIGIAKOUMI,ANTHI       |
|                                    | 12:29          |       |     | REBOUND (OFF) by KNIGHT, WHITNEY        |
|                                    | 12:23          |       |     | MISSED 3PTR by GLUESING, JAIME          |
| REBOUND (DEF) by CHANDLER, ALEXIS  | 12:23          |       |     |                                         |
| MISSED 3PTR by MILLER,CHAKECIA     | 12:08          |       |     |                                         |
|                                    | 12:08          |       |     | REBOUND (DEF) by HAAS,STEPHANIE         |
|                                    | 11:58          |       |     | MISSED JUMPER by HAAS,STEPHANIE         |
| REBOUND (DEF) by CHANDLER, ALEXIS  | 11:58          |       |     |                                         |
|                                    | 11:49          |       |     | FOUL by GLUESING, JAIME                 |
| TIMEOUT media                      | 11:49          |       |     |                                         |
| MISSED FT by CUMMINGS,BRIANNA      | 11:49          |       |     |                                         |
| REBOUND (DEADB) by TEAM            | 11:49          |       |     |                                         |
| GOOD! FT by CUMMINGS,BRIANNA       | 11:49          | 14-19 | V 5 |                                         |
| SUB IN: FARMER,MIA                 | 11:49          |       |     |                                         |
| SUB OUT: CHANDLER,ALEXIS           | 11:49          |       |     |                                         |
|                                    | 11:49          |       |     | SUB IN: ATWATER,KANEISHA                |
|                                    | 11:49          |       |     | SUB IN: COBB,JENNA                      |
|                                    | 11:49          |       |     | SUB OUT: HAAS,STEPHANIE                 |
|                                    | 11:49          |       |     | SUB OUT: KNIGHT, WHITNEY                |
|                                    | 11:34          |       |     | MISSED 3PTR by CHATZIGIAKOUMI,ANTHI     |
| REBOUND (DEF) by CUMMINGS,BRIANNA  | 11:34          |       |     |                                         |
| MISSED LAYUP by SCHAIBLE,HANNAH    | 11:24          |       |     |                                         |
| REBOUND (OFF) by PRANGE,KELLI      | 11:24          |       |     |                                         |
| GOOD! LAYUP by PRANGE,KELLI        | 11:22          | 14-21 | V 7 |                                         |
|                                    | 11:22          | 16-21 | V 5 | GOOD! LAYUP by CHATZIGIAKOUMI,ANTHI     |
|                                    | 11:22          |       |     | ASSIST by DUNSON, DYTIESHA              |
| GOOD! LAYUP by SCHAIBLE,HANNAH     | 11:22          | 16-23 | V 7 |                                         |
|                                    | 11:22          | 19-23 | V 4 | GOOD! 3PTR by COBB, JENNA               |
|                                    | 11:22          |       |     | ASSIST by CHATZIGIAKOUMI,ANTHI          |
| MISSED 3PTR by FARMER,MIA          | 11:22          |       |     |                                         |
| REBOUND (OFF) by SCHAIBLE, HANNAH  | 11:22          |       |     |                                         |
| MISSED LAYUP by SCHAIBLE,HANNAH    | 11:22          |       |     |                                         |
| REBOUND (OFF) by PRANGE,KELLI      | 11:22          | 40.05 | 110 |                                         |
| GOOD! LAYUP by PRANGE,KELLI        | 11:22          | 19-25 | V 6 |                                         |
| FOUL by FARMER,MIA                 | 11:16          |       |     |                                         |
|                                    | 11:09          | 20-25 | V 5 | GOOD! FT by DUNSON,DYTIESHA             |
|                                    | 09:32          | 21-25 | V 4 | GOOD! FT by DUNSON,DYTIESHA             |
|                                    | 09:32          |       |     | SUB IN: KNIGHT, WHITNEY                 |
|                                    | 09:32          |       |     | SUB IN: HAAS,STEPHANIE                  |
|                                    | 09:32          |       |     | SUB IN: MEADOR,KATIE                    |
|                                    | 09:32          |       |     | SUB OUT: GLUESING, JAIME                |
|                                    | 09:32          |       |     | SUB OUT: COBB,JENNA                     |
|                                    | 09:32          |       |     | SUB OUT: CHATZIGIAKOUMI,ANTHI           |
| MISSED 3PTR by SCHAIBLE, HANNAH    | 09:26          |       |     |                                         |
| REBOUND (OFF) by SCHAIBLE, HANNAH  | 09:26          |       |     |                                         |
|                                    |                |       |     |                                         |

| GOOD! LAYUP by SCHAIBLE,HANNAH                                                                                   | 09:16                                                                         | 21-27          | V 6        |                                                                                                                                                                                      |
|------------------------------------------------------------------------------------------------------------------|-------------------------------------------------------------------------------|----------------|------------|--------------------------------------------------------------------------------------------------------------------------------------------------------------------------------------|
| GOOD! LATUR BY SCHAIBLE, HANNAH                                                                                  | 09:14                                                                         | 21-21          | V 0        | MISSED FT by DUNSON,DYTIESHA                                                                                                                                                         |
| -014 - 540450 - 444                                                                                              | 09:14                                                                         |                |            | REBOUND (DEADB) by TEAM                                                                                                                                                              |
| FOUL by FARMER,MIA                                                                                               | 09:14<br>09:14                                                                | 22-27          | V 5        | GOOD! FT by DUNSON,DYTIESHA                                                                                                                                                          |
| UB IN: CHANDLER,ALEXIS                                                                                           | 09:14                                                                         | 22-21          | <b>V</b> 3 | GOOD! IT BY BUNGON, BY TIESTIA                                                                                                                                                       |
| SUB IN: CHASE, LAUREN                                                                                            | 09:14                                                                         |                |            |                                                                                                                                                                                      |
| SUB IN: CRANSHAW,SHANNON                                                                                         | 09:14                                                                         |                |            |                                                                                                                                                                                      |
| SUB IN: ANDERSON, DALACY                                                                                         | 09:14                                                                         |                |            |                                                                                                                                                                                      |
| SUB OUT: CUMMINGS,BRIANNA                                                                                        | 09:14                                                                         |                |            |                                                                                                                                                                                      |
| SUB OUT: PRANGE,KELLI                                                                                            | 09:14                                                                         |                |            |                                                                                                                                                                                      |
| UB OUT: FARMER,MIA                                                                                               | 09:14                                                                         |                |            |                                                                                                                                                                                      |
| SUB OUT: MILLER,CHAKECIA                                                                                         | 09:14                                                                         |                |            |                                                                                                                                                                                      |
| URNOVER by CHANDLER, ALEXIS                                                                                      | 09:04                                                                         |                |            |                                                                                                                                                                                      |
|                                                                                                                  | 08:49                                                                         | 24-27          | V 3        | GOOD! LAYUP by ATWATER,KANEISHA                                                                                                                                                      |
| TURNOVER by ANDERSON, DALACY                                                                                     | 08:39                                                                         |                |            |                                                                                                                                                                                      |
| OUL by ANDERSON,DALACY                                                                                           | 08:39                                                                         |                |            |                                                                                                                                                                                      |
| EDOUBLE (DEE) by ODANIOUAN OLIANBION                                                                             | 08:23                                                                         |                |            | MISSED 3PTR by KNIGHT,WHITNEY                                                                                                                                                        |
| EBOUND (DEF) by CRANSHAW,SHANNON                                                                                 | 08:23                                                                         |                |            |                                                                                                                                                                                      |
| IISSED 3PTR by CRANSHAW,SHANNON                                                                                  | 08:14<br>08:14                                                                |                |            | DI OCK IN KNIIGHT MUITNEY                                                                                                                                                            |
| EDOLIND (OEE) by CDANGUAW CHANNON                                                                                | 08:11                                                                         |                |            | BLOCK by KNIGHT, WHITNEY                                                                                                                                                             |
| EBOUND (OFF) by CRANSHAW,SHANNON                                                                                 | 07:54                                                                         |                |            | FOUL by MEADOR,KATIE                                                                                                                                                                 |
|                                                                                                                  | 07:54                                                                         |                |            | FOUL by MEADOR, KATIE                                                                                                                                                                |
| GOOD! FT by ANDERSON,DALACY                                                                                      | 07:54                                                                         | 24-28          | V 4        | TOOL BY WILABOTI, NATIE                                                                                                                                                              |
| GOOD! FT by ANDERSON, DALACY                                                                                     | 07:54                                                                         | 24-29          | V 5        |                                                                                                                                                                                      |
| OUL by CHASE,LAUREN                                                                                              | 07:50                                                                         | L-7 L-3        | . 0        |                                                                                                                                                                                      |
|                                                                                                                  | 07:50                                                                         | 25-29          | V 4        | GOOD! FT by DUNSON,DYTIESHA                                                                                                                                                          |
|                                                                                                                  | 07:50                                                                         | 26-29          | V 3        | GOOD! FT by DUNSON,DYTIESHA                                                                                                                                                          |
| OUL by CHASE,LAUREN                                                                                              | 07:48                                                                         | 20 23          | . 0        | assu: 11 by bonson, bit hearn                                                                                                                                                        |
| URNOVER by ANDERSON, DALACY                                                                                      | 07:36                                                                         |                |            |                                                                                                                                                                                      |
| OUL by ANDERSON,DALACY                                                                                           | 07:36                                                                         |                |            |                                                                                                                                                                                      |
| UB IN: PRANGE,KELLI                                                                                              | 07:36                                                                         |                |            |                                                                                                                                                                                      |
| SUB OUT: ANDERSON, DALACY                                                                                        | 07:36                                                                         |                |            |                                                                                                                                                                                      |
| OUL by SCHAIBLE,HANNAH                                                                                           | 07:26                                                                         |                |            |                                                                                                                                                                                      |
|                                                                                                                  | 07:26                                                                         | 27-29          | V 2        | GOOD! FT by KNIGHT, WHITNEY                                                                                                                                                          |
|                                                                                                                  | 07:26                                                                         | 28-29          | V 1        | GOOD! FT by KNIGHT, WHITNEY                                                                                                                                                          |
|                                                                                                                  | 07:26                                                                         |                |            | SUB IN: GRADINJAN,TAYLOR                                                                                                                                                             |
|                                                                                                                  | 07:26                                                                         |                |            | SUB IN: LAUGHTER,HALEY                                                                                                                                                               |
|                                                                                                                  | 07:26                                                                         |                |            | SUB OUT: DUNSON, DYTIESHA                                                                                                                                                            |
|                                                                                                                  | 07:21                                                                         |                |            | SUB OUT: LAUGHTER,HALEY                                                                                                                                                              |
| MISSED LAYUP by CHANDLER,ALEXIS                                                                                  | 07:20                                                                         |                |            |                                                                                                                                                                                      |
| REBOUND (OFF) by CRANSHAW, SHANNON                                                                               | 07:20                                                                         |                |            |                                                                                                                                                                                      |
| IISSED LAYUP by CHASE,LAUREN                                                                                     | 07:10                                                                         |                |            |                                                                                                                                                                                      |
|                                                                                                                  | 07:10                                                                         |                |            | REBOUND (DEF) by KNIGHT, WHITNEY                                                                                                                                                     |
|                                                                                                                  | 07:01                                                                         | 30-29          | H 1        | GOOD! LAYUP by ATWATER,KANEISHA                                                                                                                                                      |
| URNOVER by CHASE, LAUREN                                                                                         | 06:47                                                                         |                |            |                                                                                                                                                                                      |
|                                                                                                                  | 06:46                                                                         |                |            | STEAL by HAAS,STEPHANIE                                                                                                                                                              |
| OUL by CRANSHAW, SHANNON                                                                                         | 06:37                                                                         |                |            |                                                                                                                                                                                      |
|                                                                                                                  | 06:37                                                                         | 31-29          | H 2        | GOOD! FT by GRADINJAN,TAYLOR                                                                                                                                                         |
|                                                                                                                  | 06:37                                                                         | 32-29          | H 3        | GOOD! FT by GRADINJAN,TAYLOR                                                                                                                                                         |
|                                                                                                                  | 06:37                                                                         |                |            | SUB IN: GLUESING, JAIME                                                                                                                                                              |
| MOOFD HIMPED by OHAGE LANDEN                                                                                     | 06:37                                                                         |                |            | SUB OUT: HAAS,STEPHANIE                                                                                                                                                              |
| IISSED JUMPER by CHASE,LAUREN                                                                                    | 06:26                                                                         |                |            | DEDOUBLD (DEE) by ATWATED (CANEIQUA                                                                                                                                                  |
|                                                                                                                  | 06:26                                                                         | 04.00          |            | REBOUND (DEF) by ATWATER,KANEISHA                                                                                                                                                    |
| IMFOLIT 200FO                                                                                                    | 06:20                                                                         | 34-29          | H 5        | GOOD! JUMPER by COBB,JENNA                                                                                                                                                           |
| IMEOUT 30SEC                                                                                                     | 06:16                                                                         |                |            | SUB IN: COBB.JENNA                                                                                                                                                                   |
|                                                                                                                  | 06:16<br>06:16                                                                |                |            | SUB IN: DUNSON, DYTIESHA                                                                                                                                                             |
|                                                                                                                  | 06:16                                                                         |                |            | SUB OUT: GRADINJAN,TAYLOR                                                                                                                                                            |
|                                                                                                                  | 06:16                                                                         |                |            | SUB OUT: MEADOR,KATIE                                                                                                                                                                |
| URNOVER by CUMMINGS,BRIANNA                                                                                      | 06:10                                                                         |                |            | 308 OUT. WEADOR, NATIE                                                                                                                                                               |
| OTINO VETT BY GOIVININGS, BITIANNA                                                                               | 06:09                                                                         |                |            | STEAL by KNIGHT, WHITNEY                                                                                                                                                             |
|                                                                                                                  | 06:05                                                                         |                |            | TURNOVER by COBB, JENNA                                                                                                                                                              |
| TEAL by MILLER,CHAKECIA                                                                                          | 06:03                                                                         |                |            | TORNOVER BY COBB, JEININA                                                                                                                                                            |
| TEAE by MILLEL I, OHARLOIA                                                                                       | 05:59                                                                         |                |            | FOUL by KNIGHT, WHITNEY                                                                                                                                                              |
| GOOD! FT by MILLER,CHAKECIA                                                                                      | 05:59                                                                         | 34-30          | H 4        | 1 OOE by Milam, William                                                                                                                                                              |
| OOD! I T by WILLELY, OF WILLEON                                                                                  | 05:59                                                                         | 04 00          | 1114       | SUB IN: GRADINJAN,TAYLOR                                                                                                                                                             |
|                                                                                                                  | 05:59                                                                         |                |            | SUB OUT: DUNSON,DYTIESHA                                                                                                                                                             |
| OUL by MILLER,CHAKECIA                                                                                           | 05:04                                                                         |                |            |                                                                                                                                                                                      |
| , v- <del></del>                                                                                                 |                                                                               |                |            | MISSED FT by ATWATER,KANEISHA                                                                                                                                                        |
|                                                                                                                  | 05:04                                                                         |                |            | REBOUND (DEADB) by TEAM                                                                                                                                                              |
|                                                                                                                  | 05:04                                                                         |                |            |                                                                                                                                                                                      |
|                                                                                                                  |                                                                               | 35-30          | H 5        | GOOD! FT by ATWATER,KANEISHA                                                                                                                                                         |
|                                                                                                                  | 05:04                                                                         | 35-30          | H 5        |                                                                                                                                                                                      |
|                                                                                                                  | 05:04<br>05:04                                                                | 35-30          | H 5        | GOOD! FT by ATWATER,KANEISHA                                                                                                                                                         |
| URNOVER by PRANGE,KELLI                                                                                          | 05:04<br>05:04<br>05:04                                                       | 35-30          | H 5        | GOOD! FT by ATWATER,KANEISHA<br>SUB IN: HAAS,STEPHANIE                                                                                                                               |
| URNOVER by PRANGE,KELLI                                                                                          | 05:04<br>05:04<br>05:04<br>05:04                                              | 35-30          | H 5        | GOOD! FT by ATWATER,KANEISHA<br>SUB IN: HAAS,STEPHANIE                                                                                                                               |
|                                                                                                                  | 05:04<br>05:04<br>05:04<br>05:04<br>04:54                                     | 35-30          | H 5        | GOOD! FT by ATWATER,KANEISHA<br>SUB IN: HAAS,STEPHANIE<br>SUB OUT: GRADINJAN,TAYLOR                                                                                                  |
| REBOUND (DEF) by CRANSHAW,SHANNON                                                                                | 05:04<br>05:04<br>05:04<br>05:04<br>04:54<br>04:47                            | 35-30          | Н 5        | GOOD! FT by ATWATER,KANEISHA<br>SUB IN: HAAS,STEPHANIE<br>SUB OUT: GRADINJAN,TAYLOR                                                                                                  |
| REBOUND (DEF) by CRANSHAW,SHANNON                                                                                | 05:04<br>05:04<br>05:04<br>05:04<br>04:54<br>04:47                            | 35-30          | Н5         | GOOD! FT by ATWATER,KANEISHA<br>SUB IN: HAAS,STEPHANIE<br>SUB OUT: GRADINJAN,TAYLOR<br>MISSED 3PTR by CHATZIGIAKOUMI,ANTHI                                                           |
| REBOUND (DEF) by CRANSHAW,SHANNON                                                                                | 05:04<br>05:04<br>05:04<br>05:04<br>04:54<br>04:47<br>04:47                   | 35-30          | Н5         | GOOD! FT by ATWATER,KANEISHA<br>SUB IN: HAAS,STEPHANIE<br>SUB OUT: GRADINJAN,TAYLOR                                                                                                  |
| REBOUND (DEF) by CRANSHAW,SHANNON                                                                                | 05:04<br>05:04<br>05:04<br>05:04<br>04:54<br>04:47<br>04:47<br>04:36          | 35-30          | Н5         | GOOD! FT by ATWATER,KANEISHA SUB IN: HAAS,STEPHANIE SUB OUT: GRADINJAN,TAYLOR MISSED 3PTR by CHATZIGIAKOUMI,ANTHI STEAL by ATWATER,KANEISHA                                          |
| TURNOVER by PRANGE, KELLI REBOUND (DEF) by CRANSHAW, SHANNON TURNOVER by CHASE, LAUREN GOOD! FT by CHASE, LAUREN | 05:04<br>05:04<br>05:04<br>05:04<br>04:54<br>04:47<br>04:47<br>04:36<br>04:36 | 35-30<br>35-31 | H 5        | GOOD! FT by ATWATER.KANEISH.<br>SUB IN: HAAS,STEPHANI<br>SUB OUT: GRADINJAN,TAYLO<br>MISSED 3PTR by CHATZIGIAKOUMI,ANTH<br>STEAL by ATWATER.KANEISH.<br>TURNOVER by ATWATER.KANEISH. |

|                                                                   | Н3   | 35-32 | 04:11          | GOOD! FT by CHASE,LAUREN          |
|-------------------------------------------------------------------|------|-------|----------------|-----------------------------------|
| SUB OUT: ATWATER,KANEISHA                                         |      | 00 02 | 04:11          | 0000.11 by 0.11102,2.101.2.1      |
| MISSED LAYUP by CHATZIGIAKOUMI,ANTH                               |      |       | 04:02          |                                   |
| · ·                                                               |      |       | 04:02          | REBOUND (DEF) by CHANDLER, ALEXIS |
| FOUL by DUNSON, DYTIESHA                                          |      |       | 03:53          |                                   |
|                                                                   |      |       | 03:53          | TIMEOUT MEDIA                     |
|                                                                   |      |       | 03:52          | MISSED FT by CRANSHAW,SHANNON     |
| REBOUND (DEF) by DUNSON, DYTIESHA                                 |      |       | 03:52          |                                   |
|                                                                   | H 2  | 35-33 | 03:51          | GOOD! FT by MILLER,CHAKECIA       |
|                                                                   |      |       | 03:51          | SUB IN: MILLER,CHAKECIA           |
|                                                                   |      |       | 03:51          | SUB IN: CUMMINGS,BRIANNA          |
|                                                                   |      |       | 03:51          | SUB OUT: CHANDLER,ALEXIS          |
|                                                                   |      |       | 03:51          | SUB OUT: SCHAIBLE,HANNAH          |
| SUB IN: CHATZIGIAKOUMI,ANTH                                       |      |       | 03:51          |                                   |
| SUB IN: DUNSON, DYTIESHA                                          |      |       | 03:51          |                                   |
| SUB OUT: COBB,JENNA                                               |      |       | 03:51          |                                   |
| SUB OUT: KNIGHT, WHITNEY                                          |      |       | 03:51          |                                   |
| GOOD! LAYUP by COBB,JENNA                                         | H 4  | 37-33 | 03:33          |                                   |
|                                                                   |      |       | 03:08          | TURNOVER by CHASE,LAUREN          |
| MISSED JUMPER by KNIGHT, WHITNEY                                  |      |       | 02:58          |                                   |
|                                                                   |      |       | 02:58          | REBOUND (DEF) by CHASE,LAUREN     |
|                                                                   |      |       | 02:46          | TURNOVER by CHANDLER,ALEXIS       |
|                                                                   |      |       | 02:43          | SUB IN: BROWN,AALIYAH             |
|                                                                   |      |       | 02:43          | SUB OUT: CUMMINGS,BRIANNA         |
| SUB IN: ATWATER,KANEISHA                                          |      |       | 02:43          |                                   |
| SUB OUT: HAAS,STEPHANIE                                           |      |       | 02:43          |                                   |
| GOOD! LAYUP by CHATZIGIAKOUMI,ANTH                                | H 6  | 39-33 | 02:29          |                                   |
|                                                                   |      |       | 02:13          | MISSED 3PTR by BROWN,AALIYAH      |
| REBOUND (DEF) by COBB,JENNA                                       |      |       | 02:13          |                                   |
| GOOD! 3PTR by CHATZIGIAKOUMI,ANTH                                 | H 9  | 42-33 | 02:04          |                                   |
| ASSIST by DUNSON,DYTIESHA                                         |      |       | 02:04          |                                   |
|                                                                   |      |       | 01:58          | TIMEOUT 30SEC                     |
| SUB IN: KNIGHT,WHITNEY                                            |      |       | 01:58          |                                   |
| SUB OUT: GLUESING, JAIME                                          |      |       | 01:58          |                                   |
|                                                                   |      |       | 01:47          | MISSED LAYUP by CHASE, LAUREN     |
| BLOCK by CHATZIGIAKOUMI,ANTH                                      |      |       | 01:47          |                                   |
| REBOUND (DEF) by CHATZIGIAKOUMI,ANTH                              |      |       | 01:44          |                                   |
| TURNOVER by COBB, JENNA                                           |      |       | 01:40          |                                   |
|                                                                   |      |       | 01:38          | STEAL by CHASE,LAUREN             |
|                                                                   |      |       | 01:30          | MISSED 3PTR by BROWN, AALIYAH     |
| REBOUND (DEF) by KNIGHT, WHITNEY                                  |      |       | 01:30          |                                   |
| TURNOVER by CHATZIGIAKOUMI,ANTH                                   |      |       | 01:21          |                                   |
| FOUL by CHATZIGIAKOUMI,ANTH                                       |      |       | 01:21          |                                   |
| SUB IN: GLUESING, JAIME                                           |      |       | 01:21          |                                   |
| SUB IN: HAAS,STEPHANIE                                            |      |       | 01:21          |                                   |
| SUB OUT: ATWATER,KANEISHA                                         |      |       | 01:21          |                                   |
| SUB OUT: KNIGHT,WHITNEY                                           |      |       | 01:21          |                                   |
|                                                                   |      |       | 01:12          | MISSED LAYUP by CHASE, LAUREN     |
|                                                                   |      |       | 01:12          | REBOUND (OFF) by TEAM             |
|                                                                   |      |       | 01:12          | SUB IN: SCHAIBLE,HANNAH           |
| DEDOUND (DEE) A MAAG OTEDWANIE                                    |      |       | 01:05          | MISSED 3PTR by CRANSHAW,SHANNON   |
| REBOUND (DEF) by HAAS,STEPHANIE                                   |      |       | 01:05          | FOUR L. PRANCE VELL               |
| OOODI ET EULIAAO OTERUME                                          | 1140 | 40.00 | 00:57          | FOUL by PRANGE,KELLI              |
| GOOD! FT by HAAS, STEPHANIE                                       | H 10 | 43-33 | 00:57          |                                   |
| GOOD! FT by HAAS,STEPHANIE                                        | H 11 | 44-33 | 00:57          | COORLI AVVIR IN PRANCE VELLI      |
| TUDNOVED IN QUATTIONALOUS AND | H 9  | 44-35 | 00:46          | GOOD! LAYUP by PRANGE,KELLI       |
| TURNOVER by CHATZIGIAKOUMI,ANTH                                   |      |       | 00:26          |                                   |
| FOUR 1 0014 TROUBLE 1 1 1 1 1 1 1 1 1 1 1 1 1 1 1 1 1 1 1         |      |       | 00:26          |                                   |
| FOUL by CHATZIGIAKOUMI,ANTH                                       |      |       |                | MICOED LAVUE IN CHACE LAUDEN      |
| FOUL by CHATZIGIAKOUMI,ANTH                                       |      |       | 00:08          | MISSED LAYUP by CHASE, LAUREN     |
| FOUL by CHATZIGIAKOUMI,ANTH                                       |      | 44.02 | 00:08<br>00:08 | REBOUND (OFF) by SCHAIBLE,HANNAH  |
| FOUL by CHATZIGIAKOUMI,ANTH                                       | H 6  | 44-38 | 00:08          |                                   |

#### GW 38, FLORIDA GULF COAST 44

| Period 1-only      | ln    | Off | 2nd    | Fast  |       |                        |
|--------------------|-------|-----|--------|-------|-------|------------------------|
| Period 1-only      | Paint | T/O | Chance | Break | Bench |                        |
| GW                 | 18    | 14  | 13     | 2     | 12    | Score tied - 2 times   |
| FLORIDA GULF COAST | 16    | 13  | 0      | 0     | 16    | Lead changed - 2 times |