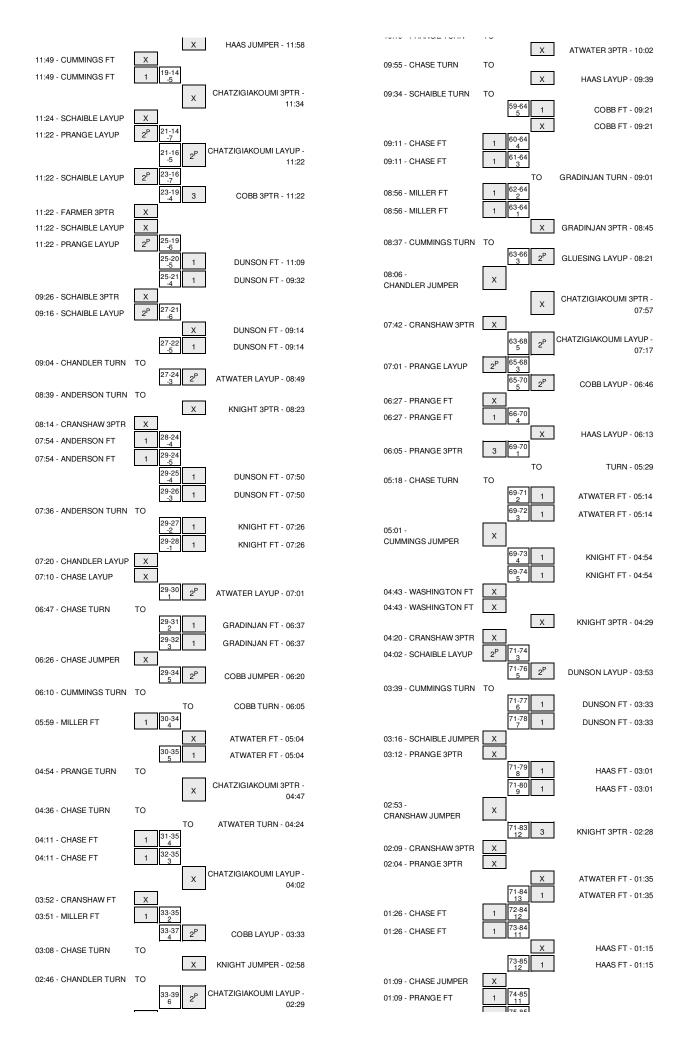

### GW vs FLORIDA GULF COAST 11/14/2014; 7 p.m. at Fort Myers, Fla. | Alico Arena Period 2 Play-Play

| 46-38 H 8 GOOD LAYUP by ATWATER,KANEISHA REBOUND (DEF) by DUNSON,DYTIESHA TURNOVER by GLUESING, JAIME MISSED LAYUP by ATWATER,KANEISHA  47-38 H 9 GOOD IF by COBB, JENNA 49-38 H 10 GOOD IF by COBB, JENNA 50-38 H 12 GOOD LAYUP by DUNSON,DYTIESHA 50-38 H 12 GOOD LAYUP by DUNSON,DYTIESHA 51-41 H 10 GOOD IF by DUNSON,DYTIESHA 51-41 H 10 GOOD IF by DUNSON,DYTIESHA 53-41 H 12 GOOD LAYUP by COBB, JENNA 53-43 H 10 MISSED LAYUP by COBB, JENNA 55-43 H 10 MISSED LAYUP by COBB, JENNA 55-43 H 10 GOOD LAYUP by ATWATER,KANEISHA 55-45 H 10 GOOD LAYUP by ATWATER,KANEISHA 55-46 H 10 GOOD LAYUP by ATWATER,KANEISHA 57-46 H 11 GOOD LAYUP by COBB, JENNA FEBOUND (DEF) by ATWATER,KANEISHA 57-48 H 9 STEAL by CHATZIGIAKOLMI, ANTHH TURNOVER by ATWATER,KANEISHA SUB IN: MAAS, STEPHANIE SUB IN: MAADOR,KATIE SUB IN: MAAS, STEPHANIE SUB IN: | VISITORS: GW                                               | Time  | Score | Margin | HOME: FLORIDA GULF COAST          |
|--------------------------------------------------------------------------------------------------------------------------------------------------------------------------------------------------------------------------------------------------------------------------------------------------------------------------------------------------------------------------------------------------------------------------------------------------------------------------------------------------------------------------------------------------------------------------------------------------------------------------------------------------------------------------------------------------------------------------------------------------------------------------------------------------------------------------------------------------------------------------------------------------------------------------------------------------------------------------------------------------------------------------------------------------------------------------------------------------------------------------------------------------------------------------------------------------------------------------------------------------------------------------------------------------------------------------------------------------------------------------------------------------------------------------------------------------------------------------------------------------------------------------------------------------------------------------------------------------------------------------------------------------------------------------------------------------------------------------------------------------------------------------------------------------------------------------------------------------------------------------------------------------------------------------------------------------------------------------------------------------------------------------------------------------------------------------------------------------------------------------------|------------------------------------------------------------|-------|-------|--------|-----------------------------------|
| REBOUND (DEF) by DUNSON,DYTIESHA TURNOVER by GLUESING,JAIME  MISSED LAYUP by ATWATER KANEISHA  47-38 H 9 GOOD! FT by COBB,JENNA  48-38 H 10 GOOD! FT by COBB,JENNA  SUB IN: CHATZIGIAKOUMI,ANTHI SUB OUT: GLUESING,JAIME  STEAL by DUNSON,DYTIESHA  50-38 H 12 GOOD! LAYUP by DUNSON,DYTIESHA  50-41 H 9 MISSED FT by DUNSON,DYTIESHA  51-41 H 10 GOOD! FT by DUNSON,DYTIESHA  REBOUND (DEF) by ATWATER,KANEISHA  53-43 H 12 GOOD! JUMPER by KNIGHT,WHITNEY ASSIST by ATWATER,KANEISHA  55-45 H 10 MISSED LAYUP by COBB,JENNA REBOUND (OFF) by COBB,JENNA  FOUL by DUNSON,DYTIESHA  55-46 H 9  57-46 H 11 GOOD! LAYUP by CHATZIGIAKOUMI,ANTHI ASSIST by HAAS, STEPHANIE  REBOUND (DEF) by ATWATER,KANEISHA  FOUL BY MANDER,KANEISHA  FOUL BY MANDER,KANEISHA  FOUL BY MANDER,KANEISHA  SUB OUT: DUNSON,DYTIESHA  FOUL BY MEADOR,KATIE  FEBOUND (DEF) by KNIGHT,WHITNEY  FOUL BY MEADOR,KATIE                                                                                                                                                                                                                                                                                                                                                                                                                                                                                                                                                                         | REBOUND (DEF) by ANDERSON, DALACY                          | 20:00 |       |        |                                   |
| TURNOVER by GLUESING, JAIME  MISSED LAYUP by ATWATER, KANEISHA  47-38 H 9 GOODI FT by COBB, JENNA 48-38 H 10 GOODI FT by COBB, JENNA 50-38 H 12 GOODI LAYUP by DUNSON, DYTIESHA 50-41 H 9 MISSED FT by DUNSON, DYTIESHA 51-41 H 10 GOODI JUMPER by KNIGHT, WHITINEY ASSIST by ATWATER, KANEISHA  53-43 H 10 MISSED LAYUP by COBB, JENNA 55-45 H 10 GOODI LAYUP by COBB, JENNA 55-46 H 10 GOODI LAYUP by COBB, JENNA 55-46 H 11 GOODI LAYUP by CHATZIGIAKOUMI, ANTHI ASSIST by HAAS, STEPHANIE  FREBOUND (DEF) by ATWATER, KANEISHA  55-46 H 19 GOODI LAYUP by CHATZIGIAKOUMI, ANTHI ASSIST by HAAS, STEPHANIE  SUB IN: MEADOR, KATIE  SUB OUT: DUNSON, DYTIESHA  57-48 H 11 GOODI LAYUP by CHATZIGIAKOUMI, ANTHI TURNOVER BY CHATZIGIAKOUMI, ANT |                                                            | 19:35 | 46-38 | H 8    | GOOD! LAYUP by ATWATER,KANEISHA   |
| TURNOVER by GLUESING, JAIME  MISSED LAYUP by ATWATER, KANEISHA  47-38 H 9 GOODI FT by COBB, JENNA 48-38 H 10 GOODI FT by COBB, JENNA  SUB IN: CHATZIGIAKOUMI, ANTHI SUB OUT: GLUESING, JAIME  50-38 H 12 GOODI LAYUP by DUNSON, DYTIESHA  50-41 H 9 MISSED FT by DUNSON, DYTIESHA  51-41 H 10 GOODI JUMPER by KNIGHT, WHITNEY ASSIST by ATWATER, KANEISHA  FEBOUND (DEF) by ATWATER, KANEISHA  53-43 H 10 MISSED LAYUP by COBB, JENNA  FEBOUND (OFF) by COBB, JENNA  REBOUND (OFF) by ATWATER, KANEISHA  55-45 H 10 GOODI LAYUP by CHATZIGIAKOUMI, ANTHI ASSIST by HAAS, STEPHANE  FOUL by DUNSON, DYTIESHA  55-46 H 9  57-46 H 11 GOODI LAYUP by CHATZIGIAKOUMI, ANTHI ASSIST by HAAS, STEPHANE  SUB OUT: ATWATER, KANEISHA  FOUL by ATWATER, KANEISHA  SUB OUT: ATWATER, KANEISHA  SUB OUT: ATWATER, KANEISHA  SUB OUT: DUNSON, DYTIESHA  FOUL BY MEADOR, KATIE  FEBOUND (DEF) BY KNIGHT, WHITNEY  FOUL BY MEADOR, KATIE  FEBOUND (DEF) BY KNIGHT, WHITNEY  FEBOUND (DEF) BY ATWATER, KAREISHA  FEBOUND (DEF) BY ATWAT | MISSED JUMPER by WASHINGTON, CAIRA                         | 19:21 |       |        |                                   |
| ### ### ##############################                                                                                                                                                                                                                                                                                                                                                                                                                                                                                                                                                                                                                                                                                                                                                                                                                                                                                                                                                                                                                                                                                                                                                                                                                                                                                                                                                                                                                                                                                                                                                                                                                                                                                                                                                                                                                                                                                                                                                                                                                                                                                         |                                                            | 19:21 |       |        | REBOUND (DEF) by DUNSON, DYTIESHA |
| 47-38 H 9 GOODI FT by COBB, JENNA 48-38 H 10 GOODI FT by COBB, JENNA  SUB IN: CHATZIGIAKOUMI, ANTHI SUB OUT: GLUESING, JAIME  STEAL by DUNSON, DYTIESHA 50-38 H 12 GOODI LAYUP by DUNSON, DYTIESHA  50-41 H 9 MISSED FT by DUNSON, DYTIESHA  51-41 H 10 GOODI FT by DUNSON, DYTIESHA  REBOUND (DEF) by ATWATER, KANEISHA  53-41 H 12 GOODI JUMPER by KNIGHT, WHITINEY ASSIST by ATWATER, KANEISHA  53-43 H 10 MISSED LAYUP by COBB, JENNA REBOUND (DEF) by COBB, JENNA REBOUND (DEF) by COBB, JENNA REBOUND (DEF) by ATWATER, KANEISHA  55-45 H 10 FOUL by DUNSON, DYTIESHA  55-46 H 9  57-46 H 11 GOODI LAYUP by CHATZIGIAKOUMI, ANTHI ASSIST by ATWATER, KANEISHA FOUL by ATWATER, KANEISHA FOUL by ATWATER, KANEISHA  SUB IN: MAAD, STEPHANIE  SUB IN: MAAD, STEPHANIE  SUB IN: MAAD, STEPHANIE SUB IN: MAAD, STEPHANIE SUB IN: MAAD, STEPHANIE SUB IN: MAAD, STEPHANIE SUB IN: MAAD, STEPHANIE SUB IN: MAAD, STEPHANIE SUB IN: MAAD, STEPHANIE SUB IN: MAAD, STEPHANIE SUB IN: MAAD, STEPHANIE SUB IN: MAAD, STEPHANIE SUB IN: MAAD, STEPHANIE SUB IN: MAAD, STEPHANIE SUB IN: MAAD, STEPHANIE SUB IN: MAAD, STEPHANIE SUB IN: MAAD, STEPHANIE SUB IN: MAAD, STEPHANIE SUB IN: MAAD, STEPHANIE SUB IN: MAAD, STEPHANIE SUB IN: MAAD, STEPHANIE SUB IN: MAAD, STEPHANIE SUB IN: MAAD, STEPHANIE SUB IN: MAAD, STEPHANIE SUB IN: MAAD, STEPHANIE SUB IN: MAAD, STEPHANIE SUB IN: MAAD, STEPHANIE SUB IN: MAAD, STEPHANIE SUB IN: MAAD, STEPHANIE SUB IN: MAAD, STEPHANIE SUB IN: MAAD, STEPHANIE SUB IN: MAAD, STEPHANIE SUB IN: MAAD, STEPHANIE SUB IN: MAAD, STEPHANIE SUB IN: MAAD, STEPHANIE AND JUB IN: MAAD, STEPHANIE SUB IN: MAAD, STEPHANIE |                                                            | 19:03 |       |        | TURNOVER by GLUESING, JAIME       |
| 47-38 H 9 GOODI FT by COBB.JENNA 48-38 H 10 GOODI FT by COBB.JENNA  SUB IN: CHATZIGIAKOUMI,ANTHI SUB OUT: GLUESING,JAIME  STEAL by DUNSON,DYTIESHA 50-38 H 12 GOODI LAYUP by DUNSON,DYTIESHA  51-41 H 10 GOODI FT by DUNSON,DYTIESHA  51-41 H 10 GOODI FT by DUNSON,DYTIESHA  REBOUND (DEF) by ATWATER,KANEISHA  53-41 H 12 GOODI JUMPER by KNIGHT,WHITNEY ASSIST by ATWATER,KANEISHA  53-43 H 10 MISSED LAYUP by COBB.JENNA REBOUND (DEF) by COBB.JENNA REBOUND (DEF) by ATWATER,KANEISHA  55-45 H 10 FOUL by DUNSON,DYTIESHA  55-46 H 9  57-46 H 11 GOODI LAYUP by CHATZIGIAKOUMI,ANTHI TURNOVER by ATWATER,KANEISHA  STEAL by CHATZIGIAKOUMI,ANTHI TURNOVER BY CHATZIGIAKOUMI,ANT | TURNOVER by CHASE, LAUREN                                  | 18:42 |       |        |                                   |
| A8-38                                                                                                                                                                                                                                                                                                                                                                                                                                                                                                                                                                                                                                                                                                                                                                                                                                                                                                                                                                                                                                                                                                                                                                                                                                                                                                                                                                                                                                                                                                                                                                                                                                                                                                                                                                                                                                                                                                                                                                                                                                                                                                                          |                                                            | 18:20 |       |        | MISSED LAYUP by ATWATER,KANEISHA  |
| 48-38                                                                                                                                                                                                                                                                                                                                                                                                                                                                                                                                                                                                                                                                                                                                                                                                                                                                                                                                                                                                                                                                                                                                                                                                                                                                                                                                                                                                                                                                                                                                                                                                                                                                                                                                                                                                                                                                                                                                                                                                                                                                                                                          | REBOUND (DEF) by MILLER, CHAKECIA                          | 18:20 |       |        |                                   |
| 48-38                                                                                                                                                                                                                                                                                                                                                                                                                                                                                                                                                                                                                                                                                                                                                                                                                                                                                                                                                                                                                                                                                                                                                                                                                                                                                                                                                                                                                                                                                                                                                                                                                                                                                                                                                                                                                                                                                                                                                                                                                                                                                                                          | TURNOVER by MILLER, CHAKECIA                               | 18:15 |       |        |                                   |
| A8-38                                                                                                                                                                                                                                                                                                                                                                                                                                                                                                                                                                                                                                                                                                                                                                                                                                                                                                                                                                                                                                                                                                                                                                                                                                                                                                                                                                                                                                                                                                                                                                                                                                                                                                                                                                                                                                                                                                                                                                                                                                                                                                                          | FOUL by SCHAIBLE, HANNAH                                   | 17:57 | 47.00 |        | 00001571, 0000 151114             |
| SUB IN: CHATZIGIAKOUMI,ANTHI SUB OUT: GLUESING,JAIME  STEAL by DUNSON,DYTIESHA  50-38 H 12 GOODI LAYUP by DUNSON,DYTIESHA  50-41 H 9 MISSED FT by DUNSON,DYTIESHA  FEBOUND (DEF) by ATWATER,KANEISHA  FEBOUND (DEF) by ATWATER,KANEISHA  FOUL by DUNSON,DYTIESHA  REBOUND (OFF) by COBB,JENNA  REBOUND (OFF) by COBB,JENNA  REBOUND (OFF) by COBB,JENNA  REBOUND (OFF) by COBB,JENNA  FOUL by DUNSON,DYTIESHA  FOUL by DUNSON,DYTIESHA  FOUL by ATWATER,KANEISHA  FOUL by CHATZIGIAKOUMI,ANTHI  TURNOVER by CHATZIGIAKOUMI,ANTHI  SUB IN: MEADOR,KATE  SUB OUT: ATWATER,KANEISHA  SUB OUT: DUNSON,DYTIESHA  FOUL by MEADOR,KATE                                                                                                                                                                                                                                                                                                                                                                                                                                                                                                                                                                                                                                                                                                                                                                                                                                                                                                                                                                               |                                                            | 17:57 |       |        |                                   |
| SUB OUT: GLUESING, JAIME  STEAL by DUNSON, DYTIESHA  50-38 H 12 GOODI LAYUP by DUNSON, DYTIESHA  MISSED FT by DUNSON, DYTIESHA  51-41 H 10 GOODI FT by DUNSON, DYTIESHA  FEBOUND (DEF) by ATWATER, KANEISHA  53-41 H 12 GOODI JUMPER BY KNIGHT, WHITNEY ASSIST by ATWATER, KANEISHA  53-43 H 10 MISSED LAYUP BY COBB, JENNA REBOUND (OFF) by COBB, JENNA REBOUND (OFF) by COBB, JENNA REBOUND (OFF) by COBB, JENNA FOUL BY DUNSON, DYTIESHA  55-46 H 9  57-46 H 11 GOODI LAYUP BY CHATZIGIAKOUMI, ANTHI ASSIST DY HAAS, STEPHANE REBOUND (DEF) by ATWATER, KANEISHA TURNOVER BY ATWATER, KANEISHA TURNOVER BY ATWATER, KANEISHA STEAL BY CHATZIGIAKOUMI, ANTHI TURNOVER BY C | OUR IN ORANGUAW QUANINGS                                   | 17:57 | 48-38 | H 10   | GOOD! FT by COBB,JENNA            |
| SUB OUT: GLUESING, JAIME  STEAL by DUNSON, DYTIESHA  50-38 H 12 GOODI LAYUP by DUNSON, DYTIESHA  MISSED FT by DUNSON, DYTIESHA  51-41 H 10 GOODI FT by DUNSON, DYTIESHA  FEBOUND (DEF) by ATWATER, KANEISHA  53-41 H 12 GOODI JUMPER BY KNIGHT, WHITNEY ASSIST by ATWATER, KANEISHA  53-43 H 10 MISSED LAYUP BY COBB, JENNA REBOUND (OFF) by COBB, JENNA REBOUND (OFF) by COBB, JENNA REBOUND (OFF) by COBB, JENNA FOUL BY DUNSON, DYTIESHA  55-46 H 9  57-46 H 11 GOODI LAYUP BY CHATZIGIAKOUMI, ANTHI ASSIST DY HAAS, STEPHANE REBOUND (DEF) by ATWATER, KANEISHA TURNOVER BY ATWATER, KANEISHA TURNOVER BY ATWATER, KANEISHA STEAL BY CHATZIGIAKOUMI, ANTHI TURNOVER BY C | SUB IN: CRANSHAW,SHANNON                                   | 17:57 |       |        |                                   |
| SUB OUT: GLUESING, JAIME  STEAL BY DUNSON, DYTIESHA  50-38 H 12 GOODI LAYUP BY DUNSON, DYTIESHA  MISSED FT by DUNSON, DYTIESHA  51-41 H 10 GOODI FT by DUNSON, DYTIESHA  FEBOUND (DEF) by ATWATER, KANEISHA  53-41 H 12 GOODI JUMPER BY KNIGHT, WHITINEY ASSIST by ATWATER, KANEISHA  53-43 H 10 MISSED LAYUP BY COBB, JENNA REBOUND (OFF) by COBB, JENNA REBOUND (OFF) by COBB, JENNA REBOUND (OFF) BY COBB, JENNA REBOUND (DEF) BY ATWATER, KANEISHA  55-45 H 10 FOUL BY DUNSON, DYTIESHA  55-46 H 9  57-46 H 11 GOODI LAYUP BY CHATZIGIAKOUMI, ANTHI ASSIST BY HAAS, STEPHANIE REBOUND (DEF) BY ATWATER, KANEISHA FOUL BY ATWATER, KANEISHA TURNOVER BY ATWATER, KANEISHA FOUL BY ATWATER, KANEISHA STEAL BY CHATZIGIAKOUMI, ANTHI TURNOVER B | SUB OUT: SCHAIBLE, HANNAH                                  | 17:57 |       |        | OUR IN CULTURE AND IN             |
| STEAL by DUNSON,DYTIESHA                                                                                                                                                                                                                                                                                                                                                                                                                                                                                                                                                                                                                                                                                                                                                                                                                                                                                                                                                                                                                                                                                                                                                                                                                                                                                                                                                                                                                                                                                                                                                                                                                                                                                                                                                                                                                                                                                                                                                                                                                                                                                                       |                                                            | 17:57 |       |        |                                   |
| 50-38                                                                                                                                                                                                                                                                                                                                                                                                                                                                                                                                                                                                                                                                                                                                                                                                                                                                                                                                                                                                                                                                                                                                                                                                                                                                                                                                                                                                                                                                                                                                                                                                                                                                                                                                                                                                                                                                                                                                                                                                                                                                                                                          | THENCY ED L. COMMON AND AND AND AND AND AND AND AND AND AN | 17:57 |       |        | SUB OUT: GLUESING, JAIME          |
| 50-38                                                                                                                                                                                                                                                                                                                                                                                                                                                                                                                                                                                                                                                                                                                                                                                                                                                                                                                                                                                                                                                                                                                                                                                                                                                                                                                                                                                                                                                                                                                                                                                                                                                                                                                                                                                                                                                                                                                                                                                                                                                                                                                          | TURNOVER by CRANSHAW, SHANNON                              | 17:49 |       |        | OTEN L. DUNGON DUTIESUA           |
| MISSED FT by DUNSON,DYTIESHA                                                                                                                                                                                                                                                                                                                                                                                                                                                                                                                                                                                                                                                                                                                                                                                                                                                                                                                                                                                                                                                                                                                                                                                                                                                                                                                                                                                                                                                                                                                                                                                                                                                                                                                                                                                                                                                                                                                                                                                                                                                                                                   |                                                            | 17:48 |       |        |                                   |
| MISSED FT by DUNSON, DYTIESHA  FEBOUND (DEF) by ATWATER, KANEISHA  FEBOUND (DEF) by ATWATER, KANEISHA  BASIST by ATWATER, KANEISHA  MISSED LAYUP by COBB, JENNA REBOUND (DEF) by COBB, JENNA REBOUND (DEF) by COBB, JENNA REBOUND (DEF) by COBB, JENNA FOUL by DUNSON, DYTIESHA  FOUL by DUNSON, DYTIESHA  FOUL by ATWATER, KANEISHA  FOUL by ATWATER, KANEISHA  FOUL by ATWATER, KANEISHA FOUL by ATWATER, KANEISHA FOUL by ATWATER, KANEISHA FOUL by ATWATER, KANEISHA FOUL by ATWATER, KANEISHA FURNOVER by CHATZIGIAKOUMI, ANTHI TURNOVER by CHATZIGIAKOUMI, ANTHI TURNOVER by CHATZIGIAKOUMI, ANTHI SUB OUT: ATWATER, KANEISHA SUB OUT: ATWATER, KANEISHA SUB OUT: ATWATER, KANEISHA SUB OUT: ATWATER, KANEISHA FOUL by MEADOR, KATIE SUB OUT: ATWATER, KANEISHA FOUL by MEADOR, KATIE SUB OUT: DUNSON, DYTIESHA FOUL by MEADOR, KATIE REBOUND (DEF) by KNIGHT, WHITNEY                                                                                                                                                                                                                                                                                                                                                                                                                                                                                                                                                                                                                                                                                                                                                                                                                                                                                                                                                                                                                                                                                                                                                                                                                                                   | COOR OPER L. PRANCE WELL                                   | 17:46 |       |        | GOOD! LAYUP by DUNSON,DYTIESHA    |
| 51-41 H 10 GOOD! FT by DUNSON,DYTIESHA REBOUND (DEF) by ATWATER,KANEISHA  53-41 H 12 GOOD! JUMPER by KNIGHT,WHITNEY ASSIST by ATWATER,KANEISHA  53-43 H 10 MISSED LAYUP by COBB,JENNA REBOUND (OFF) by COBB,JENNA S5-43 H 12 GOOD! LAYUP by ATWATER,KANEISHA  55-45 H 10 FOUL by DUNSON,DYTIESHA  55-46 H 9  57-46 H 11 GOOD! LAYUP by CHATZIGIAKOUM,ANTHI ASSIST by HAAS,STEPHANIE  REBOUND (DEF) by ATWATER,KANEISHA TURNOVER by ATWATER,KANEISHA TURNOVER by ATWATER,KANEISHA STEAL by CHATZIGIAKOUM,ANTHI TURNOVER by CHATZIGIAKOUM,ANTHI TURNOVER by CHATZIGIAKOUM,ANTHI SUB IN: HAAS,STEPHANIE SUB IN: MEADOR,KATIE SUB OUT: ATWATER,KANEISHA SUB OUT: DUNSON,DYTIESHA  57-48 H 9 FOUL by MEADOR,KATIE  REBOUND (DEF) by KNIGHT,WHITNEY                                                                                                                                                                                                                                                                                                                                                                                                                                                                                                                                                                                                                                                                                                                                                                                                                                                                                                                                                                                                                                                                                                                                                                                                                                                                                                                                                                                  | GOOD! 3PTR by PRANGE,KELLI                                 | 17:27 | 50-41 | Н 9    |                                   |
| 51-41 H 10 GOOD! FT by DUNSON,DYTIESHA REBOUND (DEF) by ATWATER,KANEISHA  53-41 H 12 GOOD! JUMPER by KNIGHT,WHITNEY ASSIST by ATWATER,KANEISHA  53-43 H 10 MISSED LAYUP by COBB,JENNA REBOUND (OFF) by COBB,JENNA S5-43 H 12 GOOD! LAYUP by ATWATER,KANEISHA  55-45 H 10 FOUL by DUNSON,DYTIESHA  55-46 H 9  57-46 H 11 GOOD! LAYUP by CHATZIGIAKOUM,ANTHI ASSIST by HAAS,STEPHANIE  REBOUND (DEF) by ATWATER,KANEISHA TURNOVER by ATWATER,KANEISHA TURNOVER by ATWATER,KANEISHA STEAL by CHATZIGIAKOUM,ANTHI TURNOVER by CHATZIGIAKOUM,ANTHI TURNOVER by CHATZIGIAKOUM,ANTHI SUB IN: HAAS,STEPHANIE SUB IN: MEADOR,KATIE SUB OUT: ATWATER,KANEISHA SUB OUT: DUNSON,DYTIESHA  57-48 H 9 FOUL by MEADOR,KATIE  REBOUND (DEF) by KNIGHT,WHITNEY                                                                                                                                                                                                                                                                                                                                                                                                                                                                                                                                                                                                                                                                                                                                                                                                                                                                                                                                                                                                                                                                                                                                                                                                                                                                                                                                                                                  | ASSIST by MILLER, CHAKECIA                                 | 17:27 |       |        | MOOFE ET L. PUNION PUTIFOUR       |
| REBOUND (DEF) by ATWATER,KANEISHA  53-41 H 12 GOODI JUMPER by KNIGHT,WHITNEY ASSIST by ATWATER,KANEISHA  53-43 H 10  MISSED LAYUP by COBB,JENNA REBOUND (OFF) by COBB,JENNA 55-43 H 12 GOODI LAYUP by ATWATER,KANEISHA  55-46 H 10  FOUL by DUNSON,DYTIESHA  55-46 H 9  6000 LAYUP by CHATZIGIAKOUMI,ANTHI ASSIST by HAAS,STEPHANIE  REBOUND (DEF) by ATWATER,KANEISHA FOUL by ATWATER,KANEISHA TURNOVER by ATWATER,KANEISHA STEAL by CHATZIGIAKOUMI,ANTHI TURNOVER by CHATZIGIAKOUMI,ANTHI TURNOVER by CHATZIGIAKOUMI,ANTHI SUB OUT: ATWATER,KANEISHA SUB OUT: ATWATER,KANEISHA SUB OUT: DUNSON,DYTIESHA  57-48 H 9  FOUL by MEADOR,KATIE                                                                                                                                                                                                                                                                                                                                                                                                                                                                                                                                                                                                                                                                                                                                                                                                                                                                                                                                                                                                                                                                                                                                                                                                                                                                                                                                                                                                                                                                                     | DEDOUND (DEE) by OHAGE LANGEN                              | 17:04 |       |        | MISSED FT by DUNSON, DYTIESHA     |
| REBOUND (DEF) by ATWATER,KANEISHA  53-41 H 12 GOODI JUMPER by KNIGHT,WHITNEY ASSIST by ATWATER,KANEISHA  53-43 H 10  MISSED LAYUP by COBB,JENNA REBOUND (OFF) by COBB,JENNA 55-43 H 12 GOODI LAYUP by ATWATER,KANEISHA  55-46 H 10  FOUL by DUNSON,DYTIESHA  55-46 H 9  6000 LAYUP by CHATZIGIAKOUMI,ANTHI ASSIST by HAAS,STEPHANIE  REBOUND (DEF) by ATWATER,KANEISHA FOUL by ATWATER,KANEISHA TURNOVER by ATWATER,KANEISHA STEAL by CHATZIGIAKOUMI,ANTHI TURNOVER by CHATZIGIAKOUMI,ANTHI TURNOVER by CHATZIGIAKOUMI,ANTHI SUB OUT: ATWATER,KANEISHA SUB OUT: ATWATER,KANEISHA SUB OUT: DUNSON,DYTIESHA  57-48 H 9  FOUL by MEADOR,KATIE                                                                                                                                                                                                                                                                                                                                                                                                                                                                                                                                                                                                                                                                                                                                                                                                                                                                                                                                                                                                                                                                                                                                                                                                                                                                                                                                                                                                                                                                                     | REBOUND (DEF) by CHASE, LAUREN                             | 17:04 |       |        |                                   |
| REBOUND (DEF) by ATWATER,KANEISHA  53-41 H 12 GOODI JUMPER by KNIGHT,WHITNEY ASSIST by ATWATER,KANEISHA  53-43 H 10  MISSED LAYUP by COBB,JENNA REBOUND (OFF) by COBB,JENNA 55-43 H 12 GOODI LAYUP by ATWATER,KANEISHA  55-46 H 10  FOUL by DUNSON,DYTIESHA  55-46 H 9  6000 LAYUP by CHATZIGIAKOUMI,ANTHI ASSIST by HAAS,STEPHANIE  REBOUND (DEF) by ATWATER,KANEISHA FOUL by ATWATER,KANEISHA TURNOVER by ATWATER,KANEISHA STEAL by CHATZIGIAKOUMI,ANTHI TURNOVER by CHATZIGIAKOUMI,ANTHI TURNOVER by CHATZIGIAKOUMI,ANTHI SUB OUT: ATWATER,KANEISHA SUB OUT: ATWATER,KANEISHA SUB OUT: DUNSON,DYTIESHA  57-48 H 9  FOUL by MEADOR,KATIE                                                                                                                                                                                                                                                                                                                                                                                                                                                                                                                                                                                                                                                                                                                                                                                                                                                                                                                                                                                                                                                                                                                                                                                                                                                                                                                                                                                                                                                                                     | FOUL by WASHINGTON, CAIRA                                  | 17:04 |       |        |                                   |
| 53-41 H 12 GOODI JUMPER by KNIGHT, WHITNEY ASSIST by ATWATER, KANEISHA  53-43 H 10  MISSED LAYUP by COBB, JENNA REBOUND (OFF) by COBB, JENNA REBOUND (OFF) by COBB, JENNA SEBOUND (OFF) by ATWATER, KANEISHA  FOUL by DUNSON, DYTIESHA  FOUL by DUNSON, DYTIESHA  FOUL by DUNSON, DYTIESHA  FOUL by ATWATER, KANEISHA FOUL by ATWATER, KANEISHA FOUL by ATWATER, KANEISHA TURNOVER by ATWATER, KANEISHA  STEAL by CHATZIGIAKOUMI, ANTHI TURNOVER by CHATZIGIAKOUMI, ANTHI TURNOVER by CHATZIGIAKOUMI, ANTHI SUB OUT: ATWATER, KANEISHA SUB OUT: DUNSON, DYTIESHA  57-48 H 9  FOUL by MEADOR, KATIE  REBOUND (DEF) by KNIGHT, WHITNEY                                                                                                                                                                                                                                                                                                                                                                                                                                                                                                                                                                                                                                                                                                                                                                                                                                                                                                                                                                                                                                                                                                                                                                                                                                                                                                                                                                                                                                                                                           |                                                            | 17:04 | 51-41 | H 10   | GOOD! FT by DUNSON,DYTIESHA       |
| 53-41 H 12 GOODI JUMPER by KNIGHT, WHITNEY ASSIST by ATWATER, KANEISHA  53-43 H 10  MISSED LAYUP by COBB, JENNA REBOUND (OFF) by COBB, JENNA REBOUND (OFF) by COBB, JENNA SEBOUND (OFF) by ATWATER, KANEISHA  FOUL by DUNSON, DYTIESHA  FOUL by DUNSON, DYTIESHA  FOUL by DUNSON, DYTIESHA  FOUL by ATWATER, KANEISHA FOUL by ATWATER, KANEISHA FOUL by ATWATER, KANEISHA TURNOVER by ATWATER, KANEISHA  STEAL by CHATZIGIAKOUMI, ANTHI TURNOVER by CHATZIGIAKOUMI, ANTHI TURNOVER by CHATZIGIAKOUMI, ANTHI SUB OUT: ATWATER, KANEISHA SUB OUT: DUNSON, DYTIESHA  57-48 H 9  FOUL by MEADOR, KATIE  REBOUND (DEF) by KNIGHT, WHITNEY                                                                                                                                                                                                                                                                                                                                                                                                                                                                                                                                                                                                                                                                                                                                                                                                                                                                                                                                                                                                                                                                                                                                                                                                                                                                                                                                                                                                                                                                                           | MISSED 3PTR by ANDERSON, DALACY                            | 17:04 |       |        |                                   |
| ASSIST by ATWATER,KANEISHA  53-43 H 10  MISSED LAYUP by COBB,JENNA REBOUND (OFF) by COBB,JENNA FOUL by DUNSON,DYTIESHA  55-45 H 10  FOUL by DUNSON,DYTIESHA  55-46 H 9  57-46 H 11 GOOD! LAYUP by CHATZIGIAKOUMI,ANTHI ASSIST by HAAS,STEPHANIE  REBOUND (DEF) by ATWATER,KANEISHA FOUL by ATWATER,KANEISHA TURNOVER by ATWATER,KANEISHA TURNOVER by CHATZIGIAKOUMI,ANTHI TURNOVER by CHATZIGIAKOUMI,ANTHI TURNOVER by CHATZIGIAKOUMI,ANTHI SUB IN: MAAS,STEPHANIE SUB IN: MAAS,STEPHANIE SUB OUT: ATWATER,KANEISHA SUB OUT: ATWATER,KANEISHA SUB OUT: DUNSON,DYTIESHA  57-48 H 9  FOUL by MEADOR,KATIE                                                                                                                                                                                                                                                                                                                                                                                                                                                                                                                                                                                                                                                                                                                                                                                                                                                                                                                                                                                                                                                                                                                                                                                                                                                                                                                                                                                                                                                                                                                        |                                                            | 17:04 |       |        | REBOUND (DEF) by ATWATER,KANEISHA |
| ASSIST by ATWATER,KANEISHA  53-43 H 10  MISSED LAYUP by COBB,JENNA REBOUND (OFF) by COBB,JENNA 55-43 H 12 GOODI LAYUP by ATWATER,KANEISHA 55-45 H 10  FOUL by DUNSON,DYTIESHA  55-46 H 9  57-46 H 11 GOODI LAYUP by CHATZIGIAKOUMI,ANTHI ASSIST by HAAS,STEPHANIE  REBOUND (DEF) by ATWATER,KANEISHA FOUL by ATWATER,KANEISHA TURNOVER by ATWATER,KANEISHA STEAL by CHATZIGIAKOUMI,ANTHI TURNOVER by CHATZIGIAKOUMI,ANTHI TURNOVER by CHATZIGIAKOUMI,ANTHI SUB IN: HAAS,STEPHANIE SUB IN: MEADOR,KATIE SUB OUT: ATWATER,KANEISHA SUB OUT: DUNSON,DYTIESHA  57-48 H 9  FOUL by MEADOR,KATIE                                                                                                                                                                                                                                                                                                                                                                                                                                                                                                                                                                                                                                                                                                                                                                                                                                                                                                                                                                                                                                                                                                                                                                                                                                                                                                                                                                                                                                                                                                                                     | SUB IN: CHANDLER, ALEXIS                                   | 17:04 |       |        |                                   |
| ASSIST by ATWATER,KANEISHA  53-43 H 10  MISSED LAYUP by COBB,JENNA REBOUND (OFF) by COBB,JENNA FOUL by DUNSON,DYTIESHA  55-45 H 10  FOUL by DUNSON,DYTIESHA  55-46 H 9  57-46 H 11 GOOD! LAYUP by CHATZIGIAKOUMI,ANTHI ASSIST by HAAS,STEPHANIE  REBOUND (DEF) by ATWATER,KANEISHA FOUL by ATWATER,KANEISHA TURNOVER by ATWATER,KANEISHA TURNOVER by CHATZIGIAKOUMI,ANTHI TURNOVER by CHATZIGIAKOUMI,ANTHI TURNOVER by CHATZIGIAKOUMI,ANTHI SUB IN: MAAS,STEPHANIE SUB IN: MAAS,STEPHANIE SUB OUT: ATWATER,KANEISHA SUB OUT: ATWATER,KANEISHA SUB OUT: DUNSON,DYTIESHA  57-48 H 9  FOUL by MEADOR,KATIE                                                                                                                                                                                                                                                                                                                                                                                                                                                                                                                                                                                                                                                                                                                                                                                                                                                                                                                                                                                                                                                                                                                                                                                                                                                                                                                                                                                                                                                                                                                        | SUB OUT: WASHINGTON,CAIRA                                  | 17:04 |       |        |                                   |
| 53-43 H 10  MISSED LAYUP by COBB, JENNA REBOUND (OFF) by COBB, JENNA 55-43 H 12 GOODI LAYUP by ATWATER, KANEISHA 55-45 H 10  FOUL by DUNSON, DYTIESHA  55-46 H 9  57-46 H 11 GOODI LAYUP by CHATZIGIAKOUMI, ANTHI ASSIST by HAAS, STEPHANIE  REBOUND (DEF) by ATWATER, KANEISHA FOUL by ATWATER, KANEISHA TURNOVER by ATWATER, KANEISHA STEAL by CHATZIGIAKOUMI, ANTHI TURNOVER by CHATZIGIAKOUMI, ANTHI TURNOVER by CHATZIGIAKOUMI, ANTHI SUB IN: HAAS, STEPHANIE SUB IN: MEADOR, KATIE SUB OUT: ATWATER, KANEISHA SUB OUT: ATWATER, KANEISHA SUB OUT: DUNSON, DYTIESHA  57-48 H 9  FOUL by MEADOR, KATIE                                                                                                                                                                                                                                                                                                                                                                                                                                                                                                                                                                                                                                                                                                                                                                                                                                                                                                                                                                                                                                                                                                                                                                                                                                                                                                                                                                                                                                                                                                                     |                                                            | 16:56 | 53-41 | H 12   |                                   |
| MISSED LAYUP by COBB, JENNA REBOUND (OFF) by COBB, JENNA 55-43 H 12 GOODI LAYUP by ATWATER, KANEISHA 55-45 H 10  FOUL by DUNSON, DYTIESHA  55-46 H 9  57-46 H 11 GOODI LAYUP by CHATZIGIAKOUMI, ANTHI ASSIST by HAAS, STEPHANIE  REBOUND (DEF) by ATWATER, KANEISHA FOUL by ATWATER, KANEISHA TURNOVER by ATWATER, KANEISHA STEAL by CHATZIGIAKOUMI, ANTHI TURNOVER by CHATZIGIAKOUMI, ANTHI TURNOVER by CHATZIGIAKOUMI, ANTHI SUB IN: HAAS, STEPHANIE SUB IN: MEADOR, KATIE SUB OUT: ATWATER, KANEISHA SUB OUT: DUNSON, DYTIESHA  57-48 H 9  FOUL by MEADOR, KATIE                                                                                                                                                                                                                                                                                                                                                                                                                                                                                                                                                                                                                                                                                                                                                                                                                                                                                                                                                                                                                                                                                                                                                                                                                                                                                                                                                                                                                                                                                                                                                            |                                                            | 16:56 |       |        | ASSIST by ATWATER,KANEISHA        |
| MISSED LAYUP by COBB, JENNA REBOUND (OFF) by COBB, JENNA 55-43 H 12 GOODI LAYUP by ATWATER, KANEISHA 55-45 H 10  FOUL by DUNSON, DYTIESHA  55-46 H 9  57-46 H 11 GOODI LAYUP by CHATZIGIAKOUMI, ANTHI ASSIST by HAAS, STEPHANIE  REBOUND (DEF) by ATWATER, KANEISHA FOUL by ATWATER, KANEISHA TURNOVER by ATWATER, KANEISHA STEAL by CHATZIGIAKOUMI, ANTHI TURNOVER by CHATZIGIAKOUMI, ANTHI TURNOVER by CHATZIGIAKOUMI, ANTHI SUB IN: HAAS, STEPHANIE SUB IN: MEADOR, KATIE SUB OUT: ATWATER, KANEISHA SUB OUT: DUNSON, DYTIESHA  57-48 H 9  FOUL by MEADOR, KATIE                                                                                                                                                                                                                                                                                                                                                                                                                                                                                                                                                                                                                                                                                                                                                                                                                                                                                                                                                                                                                                                                                                                                                                                                                                                                                                                                                                                                                                                                                                                                                            | TIMEOUT 30SEC                                              | 16:48 |       |        |                                   |
| MISSED LAYUP by COBB, JENNA REBOUND (OFF) by COBB, JENNA 55-43 H 12 GOOD! LAYUP by ATWATER, KANEISHA 55-45 H 10  FOUL by DUNSON, DYTIESHA  55-46 H 9  57-46 H 11 GOOD! LAYUP by CHATZIGIAKOUMI, ANTHI ASSIST by HAAS, STEPHANIE  REBOUND (DEF) by ATWATER, KANEISHA FOUL by ATWATER, KANEISHA TURNOVER by ATWATER, KANEISHA STEAL by CHATZIGIAKOUMI, ANTHI TURNOVER by CHATZIGIAKOUMI, ANTHI TURNOVER by CHATZIGIAKOUMI, ANTHI TURNOVER by CHATZIGIAKOUMI, ANTHI SUB IN: HAAS, STEPHANIE SUB IN: MEADOR, KATIE SUB OUT: ATWATER, KANEISHA SUB OUT: DUNSON, DYTIESHA  57-48 H 9  FOUL by MEADOR, KATIE                                                                                                                                                                                                                                                                                                                                                                                                                                                                                                                                                                                                                                                                                                                                                                                                                                                                                                                                                                                                                                                                                                                                                                                                                                                                                                                                                                                                                                                                                                                          | SUB IN: CUMMINGS,BRIANNA                                   | 16:48 |       |        |                                   |
| MISSED LAYUP by COBB, JENNA REBOUND (OFF) by COBB, JENNA 55-43 H 12 GOOD! LAYUP by ATWATER, KANEISHA 55-45 H 10  FOUL by DUNSON, DYTIESHA  55-46 H 9  57-46 H 11 GOOD! LAYUP by CHATZIGIAKOUMI, ANTHI ASSIST by HAAS, STEPHANIE  REBOUND (DEF) by ATWATER, KANEISHA FOUL by ATWATER, KANEISHA TURNOVER by ATWATER, KANEISHA STEAL by CHATZIGIAKOUMI, ANTHI TURNOVER by CHATZIGIAKOUMI, ANTHI TURNOVER by CHATZIGIAKOUMI, ANTHI TURNOVER by CHATZIGIAKOUMI, ANTHI SUB IN: HAAS, STEPHANIE SUB IN: MEADOR, KATIE SUB OUT: ATWATER, KANEISHA SUB OUT: DUNSON, DYTIESHA  57-48 H 9  FOUL by MEADOR, KATIE                                                                                                                                                                                                                                                                                                                                                                                                                                                                                                                                                                                                                                                                                                                                                                                                                                                                                                                                                                                                                                                                                                                                                                                                                                                                                                                                                                                                                                                                                                                          | SUB OUT: MILLER, CHAKECIA                                  | 16:48 |       |        |                                   |
| REBOUND (OFF) by COBB, JENNA 55-43 H 12 GOODI LAYUP by ATWATER, KANEISHA 55-45 H 10  FOUL by DUNSON, DYTIESHA  55-46 H 9  57-46 H 11 GOODI LAYUP by CHATZIGIAKOUMI, ANTHI ASSIST by HAAS, STEPHANIE  REBOUND (DEF) by ATWATER, KANEISHA FOUL by ATWATER, KANEISHA TURNOVER by ATWATER, KANEISHA STEAL by CHATZIGIAKOUMI, ANTHI TURNOVER by CHATZIGIAKOUMI, ANTHI TURNOVER by CHATZIGIAKOUMI, ANTHI SUB IN: HAAS, STEPHANIE SUB IN: MEADOR, KATIE SUB OUT: ATWATER, KANEISHA SUB OUT: DUNSON, DYTIESHA  57-48 H 9  FOUL by MEADOR, KATIE                                                                                                                                                                                                                                                                                                                                                                                                                                                                                                                                                                                                                                                                                                                                                                                                                                                                                                                                                                                                                                                                                                                                                                                                                                                                                                                                                                                                                                                                                                                                                                                        | GOOD! LAYUP by PRANGE,KELLI                                | 16:38 | 53-43 | H 10   |                                   |
| 55-43 H 12 GOOD! LAYUP by ATWATER,KANEISHA 55-45 H 10  FOUL by DUNSON,DYTIESHA  55-46 H 9  57-46 H 11 GOOD! LAYUP by CHATZIGIAKOUMI,ANTHI                                                                                                                                                                                                                                                                                                                                                                                                                                                                                                                                                                                                                                                                                                                                                                                                                                                                                                                                                                                                                                                                                                                                                                                                                                                                                                                                                                                                                                                                                                                                                                                                                                                                                                                                                                                                                                                                                                                                                                                      |                                                            | 16:21 |       |        |                                   |
| FOUL by DUNSON,DYTIESHA  55-46 H 9  57-46 H 11 GOODI LAYUP by CHATZIGIAKOUMI,ANTHI                                                                                                                                                                                                                                                                                                                                                                                                                                                                                                                                                                                                                                                                                                                                                                                                                                                                                                                                                                                                                                                                                                                                                                                                                                                                                                                                                                                                                                                                                                                                                                                                                                                                                                                                                                                                                                                                                                                                                                                                                                             |                                                            | 16:21 |       |        |                                   |
| FOUL by DUNSON,DYTIESHA  55-46 H 9  57-46 H 11 GOODI LAYUP by CHATZIGIAKOUMI,ANTHI                                                                                                                                                                                                                                                                                                                                                                                                                                                                                                                                                                                                                                                                                                                                                                                                                                                                                                                                                                                                                                                                                                                                                                                                                                                                                                                                                                                                                                                                                                                                                                                                                                                                                                                                                                                                                                                                                                                                                                                                                                             |                                                            | 16:05 |       |        | GOOD! LAYUP by ATWATER,KANEISHA   |
| 55-46 H 9 57-46 H 11 GOODI LAYUP by CHATZIGIAKOUMI,ANTHI ASSIST by HAAS,STEPHANIE  REBOUND (DEF) by ATWATER,KANEISHA FOUL by ATWATER,KANEISHA TURNOVER by ATWATER,KANEISHA STEAL by CHATZIGIAKOUMI,ANTHI TURNOVER by CHATZIGIAKOUMI,ANTHI TURNOVER by CHATZIGIAKOUMI,ANTHI SUB IN: HAAS,STEPHANIE SUB IN: MEADOR,KATIE SUB OUT: ATWATER,KANEISHA SUB OUT: DUNSON,DYTIESHA  57-48 H 9  FOUL by MEADOR,KATIE                                                                                                                                                                                                                                                                                                                                                                                                                                                                                                                                                                                                                                                                                                                                                                                                                                                                                                                                                                                                                                                                                                                                                                                                                                                                                                                                                                                                                                                                                                                                                                                                                                                                                                                     | GOOD! LAYUP by PRANGE,KELLI                                | 15:43 | 55-45 | H 10   |                                   |
| 55-46 H 9 57-46 H 11 GOODI LAYUP by CHATZIGIAKOUMI,ANTHI ASSIST by HAAS,STEPHANIE  REBOUND (DEF) by ATWATER,KANEISHA FOUL by ATWATER,KANEISHA TURNOVER by ATWATER,KANEISHA STEAL by CHATZIGIAKOUMI,ANTHI TURNOVER by CHATZIGIAKOUMI,ANTHI TURNOVER by CHATZIGIAKOUMI,ANTHI SUB IN: HAAS,STEPHANIE SUB IN: MEADOR,KATIE SUB OUT: ATWATER,KANEISHA SUB OUT: DUNSON,DYTIESHA 57-48 H 9  FOUL by MEADOR,KATIE                                                                                                                                                                                                                                                                                                                                                                                                                                                                                                                                                                                                                                                                                                                                                                                                                                                                                                                                                                                                                                                                                                                                                                                                                                                                                                                                                                                                                                                                                                                                                                                                                                                                                                                      | ASSIST by CHASE, LAUREN                                    | 15:43 |       |        |                                   |
| 57-46 H 11 GOODI LAYUP by CHATZIGIAKOUMI,ANTHI ASSIST by HAAS,STEPHANIE  REBOUND (DEF) by ATWATER,KANEISHA FOUL by ATWATER,KANEISHA TURNOVER by ATWATER,KANEISHA STEAL by CHATZIGIAKOUMI,ANTHI TURNOVER by CHATZIGIAKOUMI,ANTHI TURNOVER by CHATZIGIAKOUMI,ANTHI SUB IN: HAAS,STEPHANIE SUB IN: MEADOR,KATIE SUB OUT: ATWATER,KANEISHA SUB OUT: DUNSON,DYTIESHA 57-48 H 9  FOUL by MEADOR,KATIE REBOUND (DEF) by KNIGHT,WHITNEY                                                                                                                                                                                                                                                                                                                                                                                                                                                                                                                                                                                                                                                                                                                                                                                                                                                                                                                                                                                                                                                                                                                                                                                                                                                                                                                                                                                                                                                                                                                                                                                                                                                                                                |                                                            | 15:43 |       |        | FOUL by DUNSON, DYTIESHA          |
| 57-46 H 11 GOODI LAYUP by CHATZIGIAKOUMI,ANTHI ASSIST by HAAS,STEPHANIE  REBOUND (DEF) by ATWATER,KANEISHA FOUL by ATWATER,KANEISHA TURNOVER by ATWATER,KANEISHA STEAL by CHATZIGIAKOUMI,ANTHI TURNOVER by CHATZIGIAKOUMI,ANTHI TURNOVER by CHATZIGIAKOUMI,ANTHI SUB IN: HAAS,STEPHANIE SUB IN: MEADOR,KATIE SUB OUT: ATWATER,KANEISHA SUB OUT: DUNSON,DYTIESHA 57-48 H 9  FOUL by MEADOR,KATIE REBOUND (DEF) by KNIGHT,WHITNEY                                                                                                                                                                                                                                                                                                                                                                                                                                                                                                                                                                                                                                                                                                                                                                                                                                                                                                                                                                                                                                                                                                                                                                                                                                                                                                                                                                                                                                                                                                                                                                                                                                                                                                | TIMEOUT MEDIA                                              | 15:33 |       |        |                                   |
| ASSIST by HAAS,STEPHANIE  REBOUND (DEF) by ATWATER,KANEISHA FOUL by ATWATER,KANEISHA TURNOVER by ATWATER,KANEISHA STEAL by CHATZIGIAKOUMI,ANTHI TURNOVER by CHATZIGIAKOUMI,ANTHI  SUB IN: HAAS,STEPHANIE SUB IN: MEADOR,KATIE SUB OUT: ATWATER,KANEISHA SUB OUT: DUNSON,DYTIESHA  57-48 H 9  FOUL by MEADOR,KATIE  REBOUND (DEF) by KNIGHT,WHITNEY                                                                                                                                                                                                                                                                                                                                                                                                                                                                                                                                                                                                                                                                                                                                                                                                                                                                                                                                                                                                                                                                                                                                                                                                                                                                                                                                                                                                                                                                                                                                                                                                                                                                                                                                                                             | GOOD! FT by PRANGE,KELLI                                   | 15:33 |       |        |                                   |
| REBOUND (DEF) by ATWATER,KANEISHA FOUL by ATWATER,KANEISHA TURNOVER by ATWATER,KANEISHA STEAL by CHATZIGIAKOUMI,ANTHI TURNOVER by CHATZIGIAKOUMI,ANTHI SUB IN: HAAS,STEPHANIE SUB IN: MEADOR,KATIE SUB OUT: ATWATER,KANEISHA SUB OUT: DUNSON,DYTIESHA 57-48 H 9 FOUL by MEADOR,KATIE REBOUND (DEF) by KNIGHT,WHITNEY                                                                                                                                                                                                                                                                                                                                                                                                                                                                                                                                                                                                                                                                                                                                                                                                                                                                                                                                                                                                                                                                                                                                                                                                                                                                                                                                                                                                                                                                                                                                                                                                                                                                                                                                                                                                           |                                                            | 15:26 | 57-46 | H 11   | •                                 |
| FOUL by ATWATER,KANEISHA TURNOVER by ATWATER,KANEISHA STEAL by CHATZIGIAKOUMI,ANTHI TURNOVER by CHATZIGIAKOUMI,ANTHI TURNOVER by CHATZIGIAKOUMI,ANTHI  SUB IN: HAAS,STEPHANIE SUB IN: MEADOR,KATIE SUB OUT: ATWATER,KANEISHA SUB OUT: DUNSON,DYTIESHA  57-48 H 9  FOUL by MEADOR,KATIE  REBOUND (DEF) by KNIGHT,WHITNEY                                                                                                                                                                                                                                                                                                                                                                                                                                                                                                                                                                                                                                                                                                                                                                                                                                                                                                                                                                                                                                                                                                                                                                                                                                                                                                                                                                                                                                                                                                                                                                                                                                                                                                                                                                                                        |                                                            | 15:26 |       |        | ASSIST by HAAS,STEPHANIE          |
| FOUL by ATWATER,KANEISHA TURNOVER by ATWATER,KANEISHA STEAL by CHATZIGIAKOUMI,ANTHI TURNOVER by CHATZIGIAKOUMI,ANTHI TURNOVER by CHATZIGIAKOUMI,ANTHI  SUB IN: HAAS,STEPHANIE SUB IN: MEADOR,KATIE SUB OUT: ATWATER,KANEISHA SUB OUT: DUNSON,DYTIESHA  57-48 H 9  FOUL by MEADOR,KATIE  REBOUND (DEF) by KNIGHT,WHITNEY                                                                                                                                                                                                                                                                                                                                                                                                                                                                                                                                                                                                                                                                                                                                                                                                                                                                                                                                                                                                                                                                                                                                                                                                                                                                                                                                                                                                                                                                                                                                                                                                                                                                                                                                                                                                        | MISSED 3PTR by CRANSHAW,SHANNON                            | 15:07 |       |        |                                   |
| TURNOVER by ATWATER,KANEISHA  STEAL by CHATZIGIAKOUMI,ANTHI TURNOVER by CHATZIGIAKOUMI,ANTHI  SUB IN: HAAS,STEPHANIE SUB IN: MEADOR,KATIE  SUB OUT: ATWATER,KANEISHA SUB OUT: DUNSON,DYTIESHA  57-48 H 9  FOUL by MEADOR,KATIE  REBOUND (DEF) by KNIGHT,WHITNEY                                                                                                                                                                                                                                                                                                                                                                                                                                                                                                                                                                                                                                                                                                                                                                                                                                                                                                                                                                                                                                                                                                                                                                                                                                                                                                                                                                                                                                                                                                                                                                                                                                                                                                                                                                                                                                                                |                                                            | 15:07 |       |        | REBOUND (DEF) by ATWATER,KANEISHA |
| STEAL by CHATZIGIAKOUMI, ANTHI TURNOVER by CHATZIGIAKOUMI, ANTHI  SUB IN: HAAS, STEPHANIE SUB IN: MEADOR, KATIE SUB OUT: ATWATER, KANEISHA SUB OUT: DUNSON, DYTIESHA  57-48 H 9  FOUL by MEADOR, KATIE  REBOUND (DEF) by KNIGHT, WHITNEY                                                                                                                                                                                                                                                                                                                                                                                                                                                                                                                                                                                                                                                                                                                                                                                                                                                                                                                                                                                                                                                                                                                                                                                                                                                                                                                                                                                                                                                                                                                                                                                                                                                                                                                                                                                                                                                                                       |                                                            | 15:01 |       |        | FOUL by ATWATER,KANEISHA          |
| SUB IN: HAAS,STEPHANIE SUB IN: MEADOR,KATIE SUB OUT: ATWATER,KANEISHA SUB OUT: DUNSON,DYTIESHA 57-48 H 9 FOUL by MEADOR,KATIE REBOUND (DEF) by KNIGHT,WHITNEY                                                                                                                                                                                                                                                                                                                                                                                                                                                                                                                                                                                                                                                                                                                                                                                                                                                                                                                                                                                                                                                                                                                                                                                                                                                                                                                                                                                                                                                                                                                                                                                                                                                                                                                                                                                                                                                                                                                                                                  |                                                            | 15:01 |       |        | TURNOVER by ATWATER,KANEISHA      |
| SUB IN: HAAS,STEPHANIE SUB IN: MEADOR,KATIE SUB OUT: ATWATER,KANEISHA SUB OUT: DUNSON,DYTIESHA 57-48 H 9 FOUL by MEADOR,KATIE REBOUND (DEF) by KNIGHT,WHITNEY                                                                                                                                                                                                                                                                                                                                                                                                                                                                                                                                                                                                                                                                                                                                                                                                                                                                                                                                                                                                                                                                                                                                                                                                                                                                                                                                                                                                                                                                                                                                                                                                                                                                                                                                                                                                                                                                                                                                                                  | TURNOVER by CRANSHAW, SHANNON                              | 14:49 |       |        |                                   |
| SUB IN: HAAS,STEPHANIE SUB IN: MEADOR,KATIE SUB OUT: ATWATER,KANEISHA SUB OUT: DUNSON,DYTIESHA 57-48 H 9 FOUL by MEADOR,KATIE REBOUND (DEF) by KNIGHT,WHITNEY                                                                                                                                                                                                                                                                                                                                                                                                                                                                                                                                                                                                                                                                                                                                                                                                                                                                                                                                                                                                                                                                                                                                                                                                                                                                                                                                                                                                                                                                                                                                                                                                                                                                                                                                                                                                                                                                                                                                                                  |                                                            | 14:48 |       |        | STEAL by CHATZIGIAKOUMI, ANTHI    |
| SUB IN: MEADOR,KATIE SUB OUT: ATWATER,KANEISHA SUB OUT: DUNSON,DYTIESHA  57-48 H 9  FOUL by MEADOR,KATIE  REBOUND (DEF) by KNIGHT,WHITNEY                                                                                                                                                                                                                                                                                                                                                                                                                                                                                                                                                                                                                                                                                                                                                                                                                                                                                                                                                                                                                                                                                                                                                                                                                                                                                                                                                                                                                                                                                                                                                                                                                                                                                                                                                                                                                                                                                                                                                                                      |                                                            | 14:30 |       |        | TURNOVER by CHATZIGIAKOUMI,ANTHI  |
| SUB IN: MEADOR,KATIE SUB OUT: ATWATER,KANEISHA SUB OUT: DUNSON,DYTIESHA  57-48 H 9  FOUL by MEADOR,KATIE  REBOUND (DEF) by KNIGHT,WHITNEY                                                                                                                                                                                                                                                                                                                                                                                                                                                                                                                                                                                                                                                                                                                                                                                                                                                                                                                                                                                                                                                                                                                                                                                                                                                                                                                                                                                                                                                                                                                                                                                                                                                                                                                                                                                                                                                                                                                                                                                      | SUB IN: MILLER, CHAKECIA                                   | 14:30 |       |        |                                   |
| SUB IN: MEADOR,KATIE SUB OUT: ATWATER,KANEISHA SUB OUT: DUNSON,DYTIESHA  57-48 H 9  FOUL by MEADOR,KATIE  REBOUND (DEF) by KNIGHT,WHITNEY                                                                                                                                                                                                                                                                                                                                                                                                                                                                                                                                                                                                                                                                                                                                                                                                                                                                                                                                                                                                                                                                                                                                                                                                                                                                                                                                                                                                                                                                                                                                                                                                                                                                                                                                                                                                                                                                                                                                                                                      | SUB IN: ANDERSON, DALACY                                   | 14:30 |       |        |                                   |
| SUB IN: MEADOR,KATIE SUB OUT: ATWATER,KANEISHA SUB OUT: DUNSON,DYTIESHA  57-48 H 9  FOUL by MEADOR,KATIE  REBOUND (DEF) by KNIGHT,WHITNEY                                                                                                                                                                                                                                                                                                                                                                                                                                                                                                                                                                                                                                                                                                                                                                                                                                                                                                                                                                                                                                                                                                                                                                                                                                                                                                                                                                                                                                                                                                                                                                                                                                                                                                                                                                                                                                                                                                                                                                                      | SUB OUT: CHASE,LAUREN                                      | 14:30 |       |        |                                   |
| SUB IN: MEADOR,KATIE SUB OUT: ATWATER,KANEISHA SUB OUT: DUNSON,DYTIESHA  57-48 H 9  FOUL by MEADOR,KATIE  REBOUND (DEF) by KNIGHT,WHITNEY                                                                                                                                                                                                                                                                                                                                                                                                                                                                                                                                                                                                                                                                                                                                                                                                                                                                                                                                                                                                                                                                                                                                                                                                                                                                                                                                                                                                                                                                                                                                                                                                                                                                                                                                                                                                                                                                                                                                                                                      | SUB OUT: PRANGE,KELLI                                      | 14:30 |       |        |                                   |
| SUB OUT: ATWATER,KANEISHA SUB OUT: DUNSON,DYTIESHA  57-48 H 9  FOUL by MEADOR,KATIE  REBOUND (DEF) by KNIGHT,WHITNEY                                                                                                                                                                                                                                                                                                                                                                                                                                                                                                                                                                                                                                                                                                                                                                                                                                                                                                                                                                                                                                                                                                                                                                                                                                                                                                                                                                                                                                                                                                                                                                                                                                                                                                                                                                                                                                                                                                                                                                                                           |                                                            | 14:30 |       |        | SUB IN: HAAS,STEPHANIE            |
| SUB OUT: DUNSON,DYTIESHA  57-48 H 9  FOUL by MEADOR,KATIE  REBOUND (DEF) by KNIGHT,WHITNEY                                                                                                                                                                                                                                                                                                                                                                                                                                                                                                                                                                                                                                                                                                                                                                                                                                                                                                                                                                                                                                                                                                                                                                                                                                                                                                                                                                                                                                                                                                                                                                                                                                                                                                                                                                                                                                                                                                                                                                                                                                     |                                                            | 14:30 |       |        | SUB IN: MEADOR,KATIE              |
| SUB OUT: DUNSON,DYTIESHA  57-48 H 9  FOUL by MEADOR,KATIE  REBOUND (DEF) by KNIGHT,WHITNEY                                                                                                                                                                                                                                                                                                                                                                                                                                                                                                                                                                                                                                                                                                                                                                                                                                                                                                                                                                                                                                                                                                                                                                                                                                                                                                                                                                                                                                                                                                                                                                                                                                                                                                                                                                                                                                                                                                                                                                                                                                     |                                                            | 14:30 |       |        |                                   |
| 57-48 H 9  FOUL by MEADOR,KATIE  REBOUND (DEF) by KNIGHT,WHITNEY                                                                                                                                                                                                                                                                                                                                                                                                                                                                                                                                                                                                                                                                                                                                                                                                                                                                                                                                                                                                                                                                                                                                                                                                                                                                                                                                                                                                                                                                                                                                                                                                                                                                                                                                                                                                                                                                                                                                                                                                                                                               |                                                            | 14:30 |       |        |                                   |
| FOUL by MEADOR, KATIE  REBOUND (DEF) by KNIGHT, WHITNEY                                                                                                                                                                                                                                                                                                                                                                                                                                                                                                                                                                                                                                                                                                                                                                                                                                                                                                                                                                                                                                                                                                                                                                                                                                                                                                                                                                                                                                                                                                                                                                                                                                                                                                                                                                                                                                                                                                                                                                                                                                                                        | GOOD! JUMPER by CUMMINGS,BRIANNA                           | 14:20 | 57-48 | H 9    |                                   |
| REBOUND (DEF) by KNIGHT, WHITNEY                                                                                                                                                                                                                                                                                                                                                                                                                                                                                                                                                                                                                                                                                                                                                                                                                                                                                                                                                                                                                                                                                                                                                                                                                                                                                                                                                                                                                                                                                                                                                                                                                                                                                                                                                                                                                                                                                                                                                                                                                                                                                               |                                                            | 14:19 |       |        | FOUL by MEADOR,KATIE              |
|                                                                                                                                                                                                                                                                                                                                                                                                                                                                                                                                                                                                                                                                                                                                                                                                                                                                                                                                                                                                                                                                                                                                                                                                                                                                                                                                                                                                                                                                                                                                                                                                                                                                                                                                                                                                                                                                                                                                                                                                                                                                                                                                | MISSED FT by CUMMINGS,BRIANNA                              | 14:19 |       |        |                                   |
|                                                                                                                                                                                                                                                                                                                                                                                                                                                                                                                                                                                                                                                                                                                                                                                                                                                                                                                                                                                                                                                                                                                                                                                                                                                                                                                                                                                                                                                                                                                                                                                                                                                                                                                                                                                                                                                                                                                                                                                                                                                                                                                                |                                                            | 14:19 |       |        | REBOUND (DEF) by KNIGHT, WHITNEY  |
| SUB IN: GRADINJAN, I AYLOR                                                                                                                                                                                                                                                                                                                                                                                                                                                                                                                                                                                                                                                                                                                                                                                                                                                                                                                                                                                                                                                                                                                                                                                                                                                                                                                                                                                                                                                                                                                                                                                                                                                                                                                                                                                                                                                                                                                                                                                                                                                                                                     |                                                            | 14:19 |       |        | SUB IN: GRADINJAN,TAYLOR          |
| SUB OUT: MEADOR,KATIE                                                                                                                                                                                                                                                                                                                                                                                                                                                                                                                                                                                                                                                                                                                                                                                                                                                                                                                                                                                                                                                                                                                                                                                                                                                                                                                                                                                                                                                                                                                                                                                                                                                                                                                                                                                                                                                                                                                                                                                                                                                                                                          |                                                            | 14:19 |       |        |                                   |
|                                                                                                                                                                                                                                                                                                                                                                                                                                                                                                                                                                                                                                                                                                                                                                                                                                                                                                                                                                                                                                                                                                                                                                                                                                                                                                                                                                                                                                                                                                                                                                                                                                                                                                                                                                                                                                                                                                                                                                                                                                                                                                                                | FOUL by CRANSHAW, SHANNON                                  | 14:15 |       |        |                                   |
| 58-48 H 10 GOOD! FT by CHATZIGIAKOUMI,ANTHI                                                                                                                                                                                                                                                                                                                                                                                                                                                                                                                                                                                                                                                                                                                                                                                                                                                                                                                                                                                                                                                                                                                                                                                                                                                                                                                                                                                                                                                                                                                                                                                                                                                                                                                                                                                                                                                                                                                                                                                                                                                                                    |                                                            | 14:15 | 58-48 | H 10   | GOOD! FT by CHATZIGIAKOUMI.ANTHI  |
| MISSED FT by CHATZIGIAKOUMI,ANTHI                                                                                                                                                                                                                                                                                                                                                                                                                                                                                                                                                                                                                                                                                                                                                                                                                                                                                                                                                                                                                                                                                                                                                                                                                                                                                                                                                                                                                                                                                                                                                                                                                                                                                                                                                                                                                                                                                                                                                                                                                                                                                              |                                                            | 14:15 |       |        | •                                 |
|                                                                                                                                                                                                                                                                                                                                                                                                                                                                                                                                                                                                                                                                                                                                                                                                                                                                                                                                                                                                                                                                                                                                                                                                                                                                                                                                                                                                                                                                                                                                                                                                                                                                                                                                                                                                                                                                                                                                                                                                                                                                                                                                | REBOUND (DEF) by CUMMINGS,BRIANNA                          | 14:15 |       |        |                                   |
| 58-50 H 8                                                                                                                                                                                                                                                                                                                                                                                                                                                                                                                                                                                                                                                                                                                                                                                                                                                                                                                                                                                                                                                                                                                                                                                                                                                                                                                                                                                                                                                                                                                                                                                                                                                                                                                                                                                                                                                                                                                                                                                                                                                                                                                      | GOOD! LAYUP by CUMMINGS,BRIANNA                            | 14:07 | 58-50 | H 8    |                                   |
| FOUL by GRADINJAN,TAYLOR                                                                                                                                                                                                                                                                                                                                                                                                                                                                                                                                                                                                                                                                                                                                                                                                                                                                                                                                                                                                                                                                                                                                                                                                                                                                                                                                                                                                                                                                                                                                                                                                                                                                                                                                                                                                                                                                                                                                                                                                                                                                                                       | · · · · · · · · · · · · · · · · · · ·                      | 14:07 |       |        | FOUL by GRADINIAN TAYLOR          |
| 58-51 H 7                                                                                                                                                                                                                                                                                                                                                                                                                                                                                                                                                                                                                                                                                                                                                                                                                                                                                                                                                                                                                                                                                                                                                                                                                                                                                                                                                                                                                                                                                                                                                                                                                                                                                                                                                                                                                                                                                                                                                                                                                                                                                                                      | GOOD! FT by CUMMINGS,BRIANNA                               | 14:07 | 58-51 | H 7    | . 552.5, 5.11.1.1.5/((),111.2.1.5 |
| MISSED LAYUP by COBB, JENNA                                                                                                                                                                                                                                                                                                                                                                                                                                                                                                                                                                                                                                                                                                                                                                                                                                                                                                                                                                                                                                                                                                                                                                                                                                                                                                                                                                                                                                                                                                                                                                                                                                                                                                                                                                                                                                                                                                                                                                                                                                                                                                    |                                                            | 13:49 |       |        | MISSED LAYUP by CORR JENNA        |