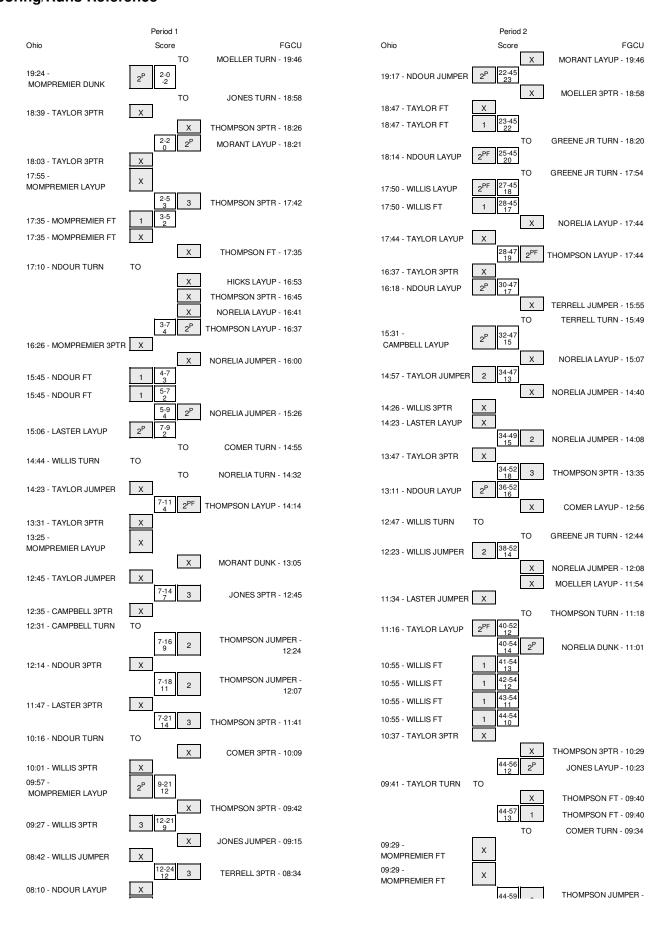

:31 |       |      |                                    |
| TURNOVER by TAYLOR,RYAN        | 00:31 |       | =    |                                    |
| GOOD! LAYUP by TAYLOR, RYAN    | 00:31 | 79-62 | H 17 |                                    |

Ohio 62, FGCU 79

| Period 2-only | In<br>Paint | Off<br>T/O | 2nd<br>Chance | Fast<br>Break | Bench |                        |
|---------------|-------------|------------|---------------|---------------|-------|------------------------|
| Ohio          | 22          | 11         | 4             | 8             | 9     | Score tied - 0 times   |
| FGCU          | 16          | 6          | 4             | 4             | 9     | Lead changed - 0 times |

## Ohio vs FGCU 11/19/2014; 7:00 PM at Alico Arena (Fort Myers, FL) Scoring/Runs Reference



| 08:05 - NDOUR LAYUP X