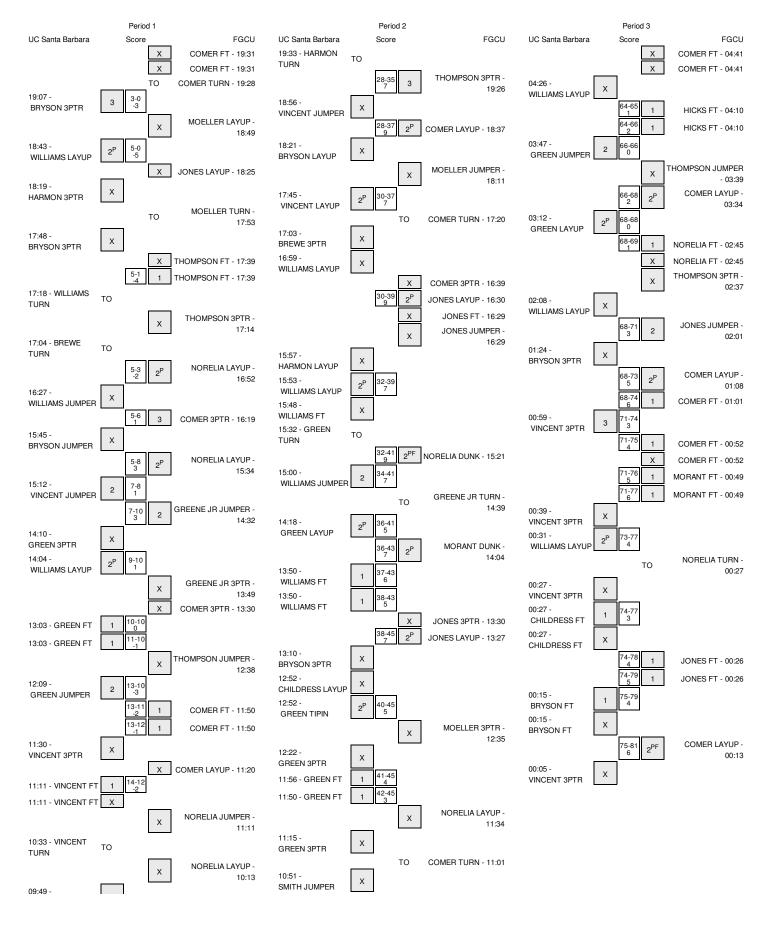

# UC Santa Barbara vs FGCU 11/17/2014; 7:00 PM at Alico Arena (Fort Myers, FL) Period 1 Play-By-Play

| HOME: FG                                           | Margin   | Score          | Time                    | VISITORS: UC Santa Barbara                       |
|----------------------------------------------------|----------|----------------|-------------------------|--------------------------------------------------|
|                                                    |          |                | 19:31                   | FOUL by HARMON,ZALMICO                           |
| MISSED FT by COMER,BRE                             |          |                | 19:31                   |                                                  |
| REBOUND (DEADB) by TEA                             |          |                | 19:31                   |                                                  |
| MISSED FT by COMER,BRE                             |          |                | 19:31                   |                                                  |
| REBOUND (DEF) by MOELLER,EF                        |          |                | 19:31                   |                                                  |
| TURNOVER by COMER,BRE                              |          |                | 19:28                   |                                                  |
|                                                    | V 3      | 0-3            | 19:07                   | GOOD! 3PTR by BRYSON,MICHAEL                     |
|                                                    |          |                | 19:07                   | ASSIST by WILLIAMS,ALAN                          |
| MISSED LAYUP by MOELLER,EF                         |          |                | 18:49                   |                                                  |
|                                                    |          |                | 18:49                   | REBOUND (DEF) by BRYSON,MICHAEL                  |
|                                                    | V 5      | 0-5            | 18:43                   | GOOD! LAYUP by WILLIAMS,ALAN                     |
|                                                    |          |                | 18:43                   | ASSIST by VINCENT,GABE                           |
| MISSED LAYUP by JONES,JAMA                         |          |                | 18:25                   |                                                  |
|                                                    |          |                | 18:25                   | REBOUND (DEF) by BRYSON,MICHAEL                  |
|                                                    |          |                | 18:19                   | MISSED 3PTR by HARMON,ZALMICO                    |
| REBOUND (DEF) by JONES,JAM/                        |          |                | 18:19                   |                                                  |
| TURNOVER by MOELLER,EF                             |          |                | 17:53                   |                                                  |
| FOUL by MOELLER,EF                                 |          |                | 17:53                   |                                                  |
| SUB IN: NORELIA,MARC-ED                            |          |                | 17:53                   |                                                  |
| SUB OUT: MORANT, DEMETE                            |          |                | 17:53                   |                                                  |
|                                                    |          |                | 17:48                   | MISSED 3PTR by BRYSON,MICHAEL                    |
| REBOUND (DEF) by THOMPSON,BERNA                    |          |                | 17:48                   |                                                  |
| 1110000                                            |          |                | 17:39                   | FOUL by BRYSON,MICHAEL                           |
| MISSED FT by THOMPSON, BERNA                       |          |                | 17:39                   |                                                  |
| REBOUND (DEADB) by TE                              |          |                | 17:39                   |                                                  |
| GOOD! FT by THOMPSON,BERNAI                        | V 4      | 1-5            | 17:39                   |                                                  |
| SUB IN: HICKS,NA                                   |          |                | 17:39                   |                                                  |
| SUB OUT: MOELLER,EF                                |          |                | 17:39                   |                                                  |
|                                                    |          |                | 17:18                   | TURNOVER by WILLIAMS,ALAN                        |
| STEAL by COMER,BRE                                 |          |                | 17:17                   |                                                  |
| MISSED 3PTR by THOMPSON,BERNA                      |          |                | 17:14                   |                                                  |
|                                                    |          |                | 17:14                   | REBOUND (DEF) by VINCENT, GABE                   |
|                                                    |          |                | 17:04                   | TURNOVER by BREWE,MITCH                          |
| GOOD! LAYUP by NORELIA,MARC-ED                     | V 2      | 3-5            | 16:52                   |                                                  |
| ASSIST by COMER,BRE                                |          |                | 16:52                   |                                                  |
|                                                    |          |                | 16:27                   | MISSED JUMPER by WILLIAMS, ALAN                  |
| REBOUND (DEF) by COMER,BRE                         |          |                | 16:27                   |                                                  |
| GOOD! 3PTR by COMER,BRE                            | H 1      | 6-5            | 16:19                   |                                                  |
| ASSIST by JONES,JAMA                               |          |                | 16:19                   |                                                  |
| SUB IN: GREENE JR,BRI.                             |          |                | 16:11                   |                                                  |
| SUB OUT: JONES,JAM/                                |          |                | 16:11                   |                                                  |
|                                                    |          |                | 15:56                   | TIMEOUT MEDIA                                    |
|                                                    |          |                | 15:45                   | MISSED JUMPER by BRYSON,MICHAEL                  |
| REBOUND (DEF) by COMER,BRE                         |          |                | 15:45                   |                                                  |
| GOOD! LAYUP by NORELIA,MARC-ED                     | H 3      | 8-5            | 15:34                   |                                                  |
| ASSIST by COMER,BRE                                |          |                | 15:34                   |                                                  |
|                                                    | H 1      | 8-7            | 15:12                   | GOOD! JUMPER by VINCENT,GABE                     |
|                                                    |          |                | 14:49                   | FOUL by VINCENT, GABE                            |
|                                                    |          |                | 14:49                   | SUB IN: GREEN,JOHN                               |
|                                                    |          |                | 14:49                   | SUB OUT: BREWE,MITCH                             |
| SUB IN: MORANT, DEMETE                             |          |                | 14:49                   |                                                  |
| SUB IN: JONES,JAMA                                 |          |                | 14:49                   |                                                  |
| SUB OUT: COMER,BRE                                 |          |                | 14:49                   |                                                  |
| SUB OUT: HICKS,NA                                  |          |                | 14:49                   |                                                  |
| GOOD! JUMPER by GREENE JR,BRI.                     | H 3      | 10-7           | 14:32                   |                                                  |
|                                                    |          |                | 14:10                   | MISSED 3PTR by GREEN, JOHN                       |
|                                                    |          |                | 14:10                   | REBOUND (OFF) by WILLIAMS, ALAN                  |
|                                                    | H 1      | 10-9           | 14:04                   | GOOD! LAYUP by WILLIAMS,ALAN                     |
| MISSED 3PTR by GREENE JR,BRI.                      |          |                | 13:49                   |                                                  |
| REBOUND (OFF) by TE                                |          |                | 13:49                   |                                                  |
|                                                    |          |                | 13:45                   | SUB IN: SMITH,DAJUAN                             |
|                                                    |          |                | 13:45                   | SUB OUT: VINCENT,GABE                            |
| SUB IN: COMER,BRE                                  |          |                | 13:45                   |                                                  |
| SUB OUT: THOMPSON,BERNA                            |          |                | 13:45                   |                                                  |
| MISSED 3PTR by COMER,BRE                           |          |                | 13:30                   |                                                  |
|                                                    |          |                | 13:30                   | REBOUND (DEF) by GREEN, JOHN                     |
|                                                    |          |                | 13:16                   |                                                  |
| SUB IN: MOELLER,EF                                 |          |                |                         |                                                  |
| SUB IN: MOELLER,EF<br>SUB OUT: NORELIA,MARC-ED     |          |                | 13:16                   |                                                  |
|                                                    |          |                | 13:16<br>13:13          |                                                  |
| SUB OUT: NORELIA,MARC-ED                           |          |                |                         |                                                  |
| SUB OUT: NORELIA,MARC-ED<br>FOUL by GREENE JR,BRI. | Т        | 10-10          | 13:13                   | GOOD! FT by GREEN,JOHN                           |
| SUB OUT: NORELIA,MARC-ED<br>FOUL by GREENE JR,BRI. | T<br>V 1 | 10-10<br>10-11 | 13:13<br>13:03          | GOOD! FT by GREEN,JOHN<br>GOOD! FT by GREEN,JOHN |
| SUB OUT: NORELIA,MARC-ED<br>FOUL by GREENE JR,BRI. |          |                | 13:13<br>13:03<br>13:03 |                                                  |

| SUB OUT: BRYSON,MICHAEL                             | 13:03                                                                                  |                |            |                                                                                                                                                                                         |
|-----------------------------------------------------|----------------------------------------------------------------------------------------|----------------|------------|-----------------------------------------------------------------------------------------------------------------------------------------------------------------------------------------|
| SUB OUT: WILLIAMS,ALAN                              | 13:03                                                                                  |                |            |                                                                                                                                                                                         |
| FOUL by CHILDRESS,ERIC                              | 12:42                                                                                  |                |            |                                                                                                                                                                                         |
|                                                     | 12:42                                                                                  |                |            | SUB IN: THOMPSON,BERNARD                                                                                                                                                                |
|                                                     | 12:42                                                                                  |                |            | SUB OUT: GREENE JR,BRIAN                                                                                                                                                                |
|                                                     | 12:38                                                                                  |                |            | MISSED JUMPER by THOMPSON, BERNARD                                                                                                                                                      |
| REBOUND (DEF) by BEELER,SAM                         | 12:38                                                                                  |                |            |                                                                                                                                                                                         |
| GOOD! JUMPER by GREEN,JOHN                          | 12:09                                                                                  | 10-13          | V 3        |                                                                                                                                                                                         |
|                                                     | 11:50                                                                                  | 11-13          | V 2        | GOOD! FT by COMER,BRETT                                                                                                                                                                 |
|                                                     | 11:50                                                                                  | 12-13          | V 1        | GOOD! FT by COMER, BRETT                                                                                                                                                                |
| SUB IN: VINCENT, GABE                               | 11:50                                                                                  |                |            |                                                                                                                                                                                         |
| SUB OUT: HARMON,ZALMICO                             | 11:50                                                                                  |                |            |                                                                                                                                                                                         |
|                                                     | 11:50                                                                                  |                |            | SUB IN: HICKS,NATE                                                                                                                                                                      |
|                                                     | 11:50                                                                                  |                |            | SUB IN: NORELIA,MARC-EDDY                                                                                                                                                               |
|                                                     | 11:50                                                                                  |                |            | SUB OUT: MOELLER,ERIC                                                                                                                                                                   |
|                                                     | 11:50                                                                                  |                |            | SUB OUT: MORANT, DEMETRIS                                                                                                                                                               |
| FOUL by CHILDRESS,ERIC                              | 11:47                                                                                  |                |            | ODD COT: MOTHUT, DEMICTING                                                                                                                                                              |
| OUL BY GITEDITEOS,ETITO                             | 11:47                                                                                  |                |            | TIMEOUT MEDIA                                                                                                                                                                           |
| MICCED ARTE S., VINCENT CARE                        |                                                                                        |                |            | TIMEOUT MEDIA                                                                                                                                                                           |
| MISSED 3PTR by VINCENT,GABE                         | 11:30                                                                                  |                |            | DEDOUND (DEE) L. JONES JAMAN                                                                                                                                                            |
|                                                     | 11:30                                                                                  |                |            | REBOUND (DEF) by JONES, JAMAIL                                                                                                                                                          |
|                                                     | 11:20                                                                                  |                |            | MISSED LAYUP by COMER,BRETT                                                                                                                                                             |
| REBOUND (DEF) by VINCENT, GABE                      | 11:20                                                                                  |                |            |                                                                                                                                                                                         |
|                                                     | 11:11                                                                                  |                |            | FOUL by THOMPSON,BERNARD                                                                                                                                                                |
| GOOD! FT by VINCENT, GABE                           | 11:11                                                                                  | 12-14          | V 2        |                                                                                                                                                                                         |
| MISSED FT by VINCENT,GABE                           | 11:11                                                                                  |                |            |                                                                                                                                                                                         |
|                                                     | 11:11                                                                                  |                |            | REBOUND (DEF) by THOMPSON, BERNARD                                                                                                                                                      |
|                                                     | 11:11                                                                                  |                |            | MISSED JUMPER by NORELIA,MARC-EDDY                                                                                                                                                      |
| REBOUND (DEF) by GREEN, JOHN                        | 11:11                                                                                  |                |            |                                                                                                                                                                                         |
| TURNOVER by VINCENT,GABE                            | 10:33                                                                                  |                |            |                                                                                                                                                                                         |
|                                                     | 10:13                                                                                  |                |            | MISSED LAYUP by NORELIA, MARC-EDDY                                                                                                                                                      |
| REBOUND (DEF) by CHILDRESS,ERIC                     | 10:13                                                                                  |                |            |                                                                                                                                                                                         |
| MISSED JUMPER by GREEN, JOHN                        | 09:49                                                                                  |                |            |                                                                                                                                                                                         |
| VIOSED SOWII ETT DY CITEEN, SOT IN                  |                                                                                        |                |            | DEBOLIND (DEE) by HICKS NATE                                                                                                                                                            |
|                                                     | 09:49                                                                                  |                | _          | REBOUND (DEF) by HICKS,NATE                                                                                                                                                             |
|                                                     | 09:41                                                                                  | 14-14          | Т          | GOOD! LAYUP by NORELIA,MARC-EDDY                                                                                                                                                        |
|                                                     | 09:41                                                                                  |                |            | ASSIST by COMER,BRETT                                                                                                                                                                   |
| MISSED 3PTR by VINCENT,GABE                         | 09:15                                                                                  |                |            |                                                                                                                                                                                         |
| REBOUND (OFF) by BEELER,SAM                         | 09:15                                                                                  |                |            |                                                                                                                                                                                         |
| FOUL by GREEN,JOHN                                  | 09:06                                                                                  |                |            |                                                                                                                                                                                         |
| TURNOVER by HARMON, ZALMICO                         | 09:06                                                                                  |                |            |                                                                                                                                                                                         |
| SUB IN: BRYSON,MICHAEL                              | 09:06                                                                                  |                |            |                                                                                                                                                                                         |
| SUB IN: WILLIAMS,ALAN                               | 09:06                                                                                  |                |            |                                                                                                                                                                                         |
| SUB IN: BREWE,MITCH                                 | 09:06                                                                                  |                |            |                                                                                                                                                                                         |
| SUB IN: HARMON,ZALMICO                              | 09:06                                                                                  |                |            |                                                                                                                                                                                         |
| SUB OUT: BEELER,SAM                                 | 09:06                                                                                  |                |            |                                                                                                                                                                                         |
| SUB OUT: CHILDRESS,ERIC                             | 09:06                                                                                  |                |            |                                                                                                                                                                                         |
| SUB OUT: SMITH,DAJUAN                               | 09:06                                                                                  |                |            |                                                                                                                                                                                         |
| SUB OUT: GREEN, JOHN                                | 09:06                                                                                  |                |            |                                                                                                                                                                                         |
| 30B 001. GHEEN,001HV                                |                                                                                        |                |            | OUR IN MOELLER ERIO                                                                                                                                                                     |
|                                                     | 09:06                                                                                  |                |            | SUB IN: MOELLER, ERIC                                                                                                                                                                   |
|                                                     | 09:06                                                                                  |                |            | SUB IN: MORANT, DEMETRIS                                                                                                                                                                |
|                                                     | 09:06                                                                                  |                |            | SUB IN: GREENE JR, BRIAN                                                                                                                                                                |
|                                                     | 09:06                                                                                  |                |            | SUB OUT: HICKS,NATE                                                                                                                                                                     |
|                                                     | 09:06                                                                                  |                |            | SUB OUT: NORELIA,MARC-EDDY                                                                                                                                                              |
|                                                     | 09:06                                                                                  |                |            | SUB OUT: JONES, JAMAIL                                                                                                                                                                  |
|                                                     | 08:56                                                                                  |                |            | MISSED LAYUP by GREENE JR,BRIAN                                                                                                                                                         |
| REBOUND (DEF) by WILLIAMS,ALAN                      | 08:56                                                                                  |                |            |                                                                                                                                                                                         |
| MISSED 3PTR by BRYSON,MICHAEL                       | 08:50                                                                                  |                |            |                                                                                                                                                                                         |
| REBOUND (OFF) by TEAM                               | 08:50                                                                                  |                |            |                                                                                                                                                                                         |
| neboons (or 1 / b) Textili                          | 08:40                                                                                  |                |            | FOUL by COMER,BRETT                                                                                                                                                                     |
| MICCED LAVID by DDEWE MITCH                         |                                                                                        |                |            | TOOL BY CONNETT, BITETT                                                                                                                                                                 |
| MISSED LAYUP by BREWE,MITCH                         | 08:30<br>08:30                                                                         |                |            | DEDOUND (DED 1 COMES SPETT                                                                                                                                                              |
|                                                     |                                                                                        | 10.14          | шо         | REBOUND (DEF) by COMER,BRETT                                                                                                                                                            |
|                                                     | 08:09                                                                                  | 16-14          | H 2        | GOOD! JUMPER by THOMPSON, BERNARD                                                                                                                                                       |
|                                                     | 08:09                                                                                  |                | _          | ASSIST by COMER,BRETT                                                                                                                                                                   |
| GOOD! JUMPER by WILLIAMS,ALAN                       | 07:54                                                                                  | 16-16          | Т          |                                                                                                                                                                                         |
|                                                     | 07:36                                                                                  | 19-16          | H 3        | GOOD! 3PTR by THOMPSON,BERNARD                                                                                                                                                          |
|                                                     | 07:36                                                                                  |                |            | ASSIST by MOELLER,ERIC                                                                                                                                                                  |
| MISSED LAYUP by BREWE,MITCH                         | 07:08                                                                                  |                |            |                                                                                                                                                                                         |
|                                                     | 07:08                                                                                  |                |            | BLOCK by MORANT, DEMETRIS                                                                                                                                                               |
|                                                     | 07:05                                                                                  |                |            | REBOUND (DEF) by THOMPSON,BERNARD                                                                                                                                                       |
|                                                     |                                                                                        |                |            | TIMEOUT 30SEC                                                                                                                                                                           |
|                                                     | 07:05                                                                                  |                |            | SUB IN: TERRELL,CHRISTIAN                                                                                                                                                               |
|                                                     | 07:05<br>07:05                                                                         |                |            | 100 12222,071110117114                                                                                                                                                                  |
|                                                     | 07:05                                                                                  |                |            | SLIB IN: HICKS NATE                                                                                                                                                                     |
|                                                     | 07:05<br>07:05                                                                         |                |            | SUB IN: HICKS,NATE                                                                                                                                                                      |
|                                                     | 07:05<br>07:05<br>07:05                                                                |                |            | SUB OUT: MOELLER,ERIC                                                                                                                                                                   |
| FOUR NO VINOSAIT CARE                               | 07:05<br>07:05<br>07:05<br>07:05                                                       |                |            |                                                                                                                                                                                         |
| FOUL by VINCENT,GABE                                | 07:05<br>07:05<br>07:05<br>07:05<br>06:39                                              |                |            | SUB OUT: MOELLER,ERIC<br>SUB OUT: COMER,BRETT                                                                                                                                           |
| FOUL by VINCENT,GABE                                | 07:05<br>07:05<br>07:05<br>07:05<br>07:05<br>06:39<br>06:39                            |                |            | SUB OUT: MOELLER,ERIC<br>SUB OUT: COMER,BRETT<br>TIMEOUT media                                                                                                                          |
| FOUL by VINCENT,GABE                                | 07:05<br>07:05<br>07:05<br>07:05<br>07:05<br>06:39<br>06:39<br>06:39                   | 20-16          | Н 4        | SUB OUT: MOELLER,ERIC<br>SUB OUT: COMER,BRETT<br>TIMEOUT media<br>GOOD! FT by THOMPSON,BERNARD                                                                                          |
| FOUL by VINCENT,GABE                                | 07:05<br>07:05<br>07:05<br>07:05<br>07:05<br>06:39<br>06:39<br>06:39                   | 20-16<br>21-16 | H 4<br>H 5 | SUB OUT: MOELLER,ERIC<br>SUB OUT: COMER,BRETT<br>TIMEOUT media                                                                                                                          |
| FOUL by VINCENT,GABE                                | 07:05<br>07:05<br>07:05<br>07:05<br>07:05<br>06:39<br>06:39<br>06:39                   |                |            | SUB OUT: MOELLER,ERIC<br>SUB OUT: COMER,BRETT<br>TIMEOUT media<br>GOOD! FT by THOMPSON,BERNARD                                                                                          |
| FOUL by VINCENT,GABE                                | 07:05<br>07:05<br>07:05<br>07:05<br>07:05<br>06:39<br>06:39<br>06:39                   |                |            | SUB OUT: MOELLER,ERIC<br>SUB OUT: COMER,BRETT<br>TIMEOUT media<br>GOOD! FT by THOMPSON,BERNARD<br>GOOD! FT by THOMPSON,BERNARD                                                          |
| FOUL by VINCENT,GABE                                | 07:05<br>07:05<br>07:05<br>07:05<br>07:05<br>06:39<br>06:39<br>06:39<br>06:39          |                |            | SUB OUT: MOELLER,ERIC<br>SUB OUT: COMER,BRETT<br>TIMEOUT media<br>GOOD! FT by THOMPSON,BERNARD<br>GOOD! FT by THOMPSON,BERNARD<br>SUB IN: JONES,JAMAIL                                  |
| FOUL by VINCENT,GABE                                | 07:05<br>07:05<br>07:05<br>07:05<br>06:39<br>06:39<br>06:39<br>06:39<br>06:39          |                |            | SUB OUT: MOELLER,ERIC SUB OUT: COMER,BRETT TIMEOUT media GOOD! FT by THOMPSON,BERNARD GOOD! FT by THOMPSON,BERNARD SUB IN: JONES,JAMAIL SUB IN: COMER,BRETT                             |
|                                                     | 07:05<br>07:05<br>07:05<br>07:05<br>06:39<br>06:39<br>06:39<br>06:39<br>06:39<br>06:39 |                |            | SUB OUT: MOELLER,ERIC SUB OUT: COMER,BRETT  TIMEOUT media GOOD! FT by THOMPSON,BERNARD GOOD! FT by THOMPSON,BERNARD SUB IN: JONES,JAMAIL SUB IN: COMER,BRETT SUB OUT: TERRELL,CHRISTIAN |
| FOUL by VINCENT,GABE  MISSED LAYUP by WILLIAMS,ALAN | 07:05<br>07:05<br>07:05<br>07:05<br>06:39<br>06:39<br>06:39<br>06:39<br>06:39          |                |            | SUB OUT: MOELLER,ERIC SUB OUT: COMER,BRETT  TIMEOUT media GOOD! FT by THOMPSON,BERNARD GOOD! FT by THOMPSON,BERNARD SUB IN: JONES,JAMAIL SUB IN: COMER,BRETT SUB OUT: TERRELL,CHRISTIAN |

| MISSED LAYUP by WILLIAMS, ALAN                                                    | 06:11                   |       |      |                                                                                   |
|-----------------------------------------------------------------------------------|-------------------------|-------|------|-----------------------------------------------------------------------------------|
| REBOUND (OFF) by BREWE,MITCH                                                      | 06:11                   |       |      |                                                                                   |
| GOOD! LAYUP by BREWE,MITCH                                                        | 06:08                   | 21-18 | H 3  |                                                                                   |
|                                                                                   | 05:55                   |       |      | FOUL by THOMPSON, BERNARD                                                         |
|                                                                                   | 05:55                   |       |      | MISSED FT by THOMPSON,BERNARD                                                     |
|                                                                                   | 05:55                   |       |      | REBOUND (OFF) by THOMPSON, BERNARD                                                |
| FOUL by VINCENT,GABE                                                              | 05:55                   |       |      | 11250015 (011) 5) 1110111 0011,5211101115                                         |
| TOOL BY VINOLINI, CABL                                                            | 05:55                   |       |      | TURNOVER by THOMPSON REPNARD                                                      |
| OLID IN OMITH DA HIAM                                                             |                         |       |      | TURNOVER by THOMPSON, BERNARD                                                     |
| SUB IN: SMITH,DAJUAN                                                              | 05:55                   |       |      |                                                                                   |
| SUB OUT: VINCENT,GABE                                                             | 05:55                   |       |      |                                                                                   |
|                                                                                   | 05:55                   |       |      | SUB IN: GREENE JR,BRIAN                                                           |
|                                                                                   | 05:55                   |       |      | SUB OUT: THOMPSON,BERNARD                                                         |
| TURNOVER by WILLIAMS,ALAN                                                         | 05:26                   |       |      |                                                                                   |
| SUB IN: GREEN,JOHN                                                                | 05:26                   |       |      |                                                                                   |
| SUB OUT: BRYSON,MICHAEL                                                           | 05:26                   |       |      |                                                                                   |
|                                                                                   | 05:26                   |       |      | SUB IN: NORELIA,MARC-EDDY                                                         |
|                                                                                   | 05:26                   |       |      | SUB OUT: MORANT, DEMETRIS                                                         |
|                                                                                   | 05:09                   | 24-18 | H 6  | GOOD! 3PTR by JONES, JAMAIL                                                       |
|                                                                                   | 05:09                   | 24 10 | 110  | ASSIST by COMER,BRETT                                                             |
|                                                                                   |                         |       |      |                                                                                   |
|                                                                                   | 04:58                   |       |      | FOUL by HICKS,NATE                                                                |
| GOOD! FT by WILLIAMS,ALAN                                                         | 04:46                   | 24-19 | H 5  |                                                                                   |
| GOOD! FT by WILLIAMS,ALAN                                                         | 04:46                   | 24-20 | H 4  |                                                                                   |
| SUB IN: BRYSON,MICHAEL                                                            | 04:46                   |       |      |                                                                                   |
| SUB OUT: BREWE,MITCH                                                              | 04:46                   |       |      |                                                                                   |
|                                                                                   | 04:46                   |       |      | SUB IN: MOELLER,ERIC                                                              |
|                                                                                   | 04:46                   |       |      | SUB OUT: HICKS,NATE                                                               |
|                                                                                   | 04:36                   |       |      | MISSED LAYUP by GREENE JR,BRIAN                                                   |
| REBOUND (DEF) by WILLIAMS,ALAN                                                    | 04:36                   |       |      |                                                                                   |
| MISSED LAYUP by GREEN, JOHN                                                       | 04:28                   |       |      |                                                                                   |
| WISSED LATOR BY GREEN, JOHN                                                       |                         |       |      | DEDOLIND (DEE) by JONEO JAMANI                                                    |
|                                                                                   | 04:28                   |       |      | REBOUND (DEF) by JONES, JAMAIL                                                    |
|                                                                                   | 04:15                   |       |      | MISSED JUMPER by NORELIA,MARC-EDDY                                                |
| REBOUND (DEF) by WILLIAMS,ALAN                                                    | 04:15                   |       |      |                                                                                   |
| FOUL by BRYSON,MICHAEL                                                            | 04:15                   |       |      |                                                                                   |
|                                                                                   | 04:15                   |       |      | MISSED FT by MOELLER, ERIC                                                        |
| REBOUND (DEF) by TEAM                                                             | 04:15                   |       |      |                                                                                   |
| GOOD! 3PTR by GREEN, JOHN                                                         | 04:04                   | 24-23 | H 1  |                                                                                   |
| ASSIST by SMITH,DAJUAN                                                            | 04:04                   |       |      |                                                                                   |
| , , , , , , , , , , , , , , , , , , , ,                                           | 03:35                   | 26-23 | Н3   | GOOD! JUMPER by JONES, JAMAIL                                                     |
| FOUL by BRYSON,MICHAEL                                                            | 03:24                   | 20 20 | 110  | GOOD! GOWN ETT BY GOTTEO, DY WANTED                                               |
| FOOL BY BRITSON, MICHAEL                                                          |                         | 07.00 | 11.4 | OOODI ET II IONEO JAMAIJ                                                          |
|                                                                                   | 03:21                   | 27-23 | H 4  | GOOD! FT by JONES, JAMAIL                                                         |
| MISSED LAYUP by SMITH, DAJUAN                                                     | 03:21                   |       |      |                                                                                   |
| REBOUND (OFF) by WILLIAMS,ALAN                                                    | 03:21                   |       |      |                                                                                   |
| GOOD! LAYUP by WILLIAMS,ALAN                                                      | 03:21                   | 27-25 | H 2  |                                                                                   |
| SUB IN: TAYLOR,TJ                                                                 | 03:21                   |       |      |                                                                                   |
| SUB OUT: BRYSON,MICHAEL                                                           | 03:21                   |       |      |                                                                                   |
|                                                                                   | 03:21                   |       |      | SUB IN: HICKS,NATE                                                                |
|                                                                                   | 03:21                   |       |      | SUB OUT: MOELLER,ERIC                                                             |
|                                                                                   | 03:05                   | 30-25 | H 5  | GOOD! 3PTR by COMER,BRETT                                                         |
|                                                                                   | 03:05                   |       |      | ASSIST by HICKS,NATE                                                              |
|                                                                                   | 02:05                   |       |      |                                                                                   |
| AMORED ET L. MILLIANO AL ANI                                                      |                         |       |      | FOUL by COMER,BRETT                                                               |
| MISSED FT by WILLIAMS, ALAN                                                       | 02:05                   |       |      |                                                                                   |
| REBOUND (DEADB) by TEAM                                                           | 02:05                   |       |      |                                                                                   |
| GOOD! FT by WILLIAMS,ALAN                                                         | 02:05                   | 30-26 | H 4  |                                                                                   |
|                                                                                   | 02:05                   |       |      | SUB IN: TERRELL,CHRISTIAN                                                         |
|                                                                                   | 02:05                   |       |      | SUB OUT: COMER,BRETT                                                              |
|                                                                                   | 01:49                   |       |      | MISSED JUMPER by GREENE JR,BRIAN                                                  |
| REBOUND (DEF) by WILLIAMS,ALAN                                                    | 01:49                   |       |      |                                                                                   |
| (, -, -,                                                                          | 01:33                   |       |      | FOUL by HICKS,NATE                                                                |
| COODI ET by MILLIAMS ALAN                                                         |                         | 20.07 | шо   | FOUL BY FICKS, NATE                                                               |
| GOOD! FT by WILLIAMS,ALAN                                                         | 01:33                   | 30-27 | H 3  |                                                                                   |
| GOOD! FT by WILLIAMS,ALAN                                                         | 01:33                   | 30-28 | H 2  |                                                                                   |
|                                                                                   | 01:33                   |       |      | SUB IN: MORANT, DEMETRIS                                                          |
|                                                                                   | 01:33                   |       |      | SUB OUT: HICKS,NATE                                                               |
| FOUL by GREEN,JOHN                                                                | 01:15                   |       |      |                                                                                   |
|                                                                                   | 01:15                   | 31-28 | H 3  | GOOD! FT by NORELIA,MARC-EDDY                                                     |
|                                                                                   | 01:15                   | 32-28 | H 4  | GOOD! FT by NORELIA,MARC-EDDY                                                     |
| MISSED 3PTR by HARMON,ZALMICO                                                     | 00:54                   |       |      |                                                                                   |
|                                                                                   | 00:54                   |       |      | REBOUND (DEF) by TERRELL, CHRISTIAN                                               |
|                                                                                   |                         |       |      |                                                                                   |
|                                                                                   | 00:38                   |       |      | MISSED LAYUP by GREENE JR,BRIAN                                                   |
|                                                                                   | 00:38                   |       |      | REBOUND (OFF) by NORELIA,MARC-EDDY                                                |
|                                                                                   | 00:32                   |       |      | MISSED LAYUP by NORELIA,MARC-EDDY                                                 |
| BLOCK by WILLIAMS,ALAN                                                            | 00:28                   |       |      |                                                                                   |
| REBOUND (DEF) by WILLIAMS,ALAN                                                    | 00:28                   |       |      |                                                                                   |
| TURNOVER by WILLIAMS,ALAN                                                         | 00:28                   |       |      |                                                                                   |
| FOUL by WILLIAMS,ALAN                                                             | 00:28                   |       |      |                                                                                   |
|                                                                                   | 00:28                   |       |      |                                                                                   |
| SUB IN: BEELER,SAM                                                                | 00:28                   |       |      |                                                                                   |
|                                                                                   |                         |       |      |                                                                                   |
| SUB IN: BREWE,MITCH                                                               |                         |       |      |                                                                                   |
| SUB IN: BREWE,MITCH<br>SUB OUT: GREEN,JOHN                                        | 00:28                   |       |      |                                                                                   |
| SUB IN: BREWE,MITCH<br>SUB OUT: GREEN,JOHN                                        | 00:28<br>00:28          |       |      |                                                                                   |
| SUB IN: BEELER,SAM SUB IN: BREWE,MITCH SUB OUT: GREEN,JOHN SUB OUT: WILLIAMS,ALAN | 00:28<br>00:28<br>00:28 |       |      | SUB IN: MOELLER,ERIC                                                              |
| SUB IN: BREWE,MITCH<br>SUB OUT: GREEN,JOHN                                        | 00:28<br>00:28          |       |      | SUB IN: MOELLER,ERIC<br>SUB OUT: MORANT,DEMETRIS<br>TURNOVER by TERRELL,CHRISTIAN |