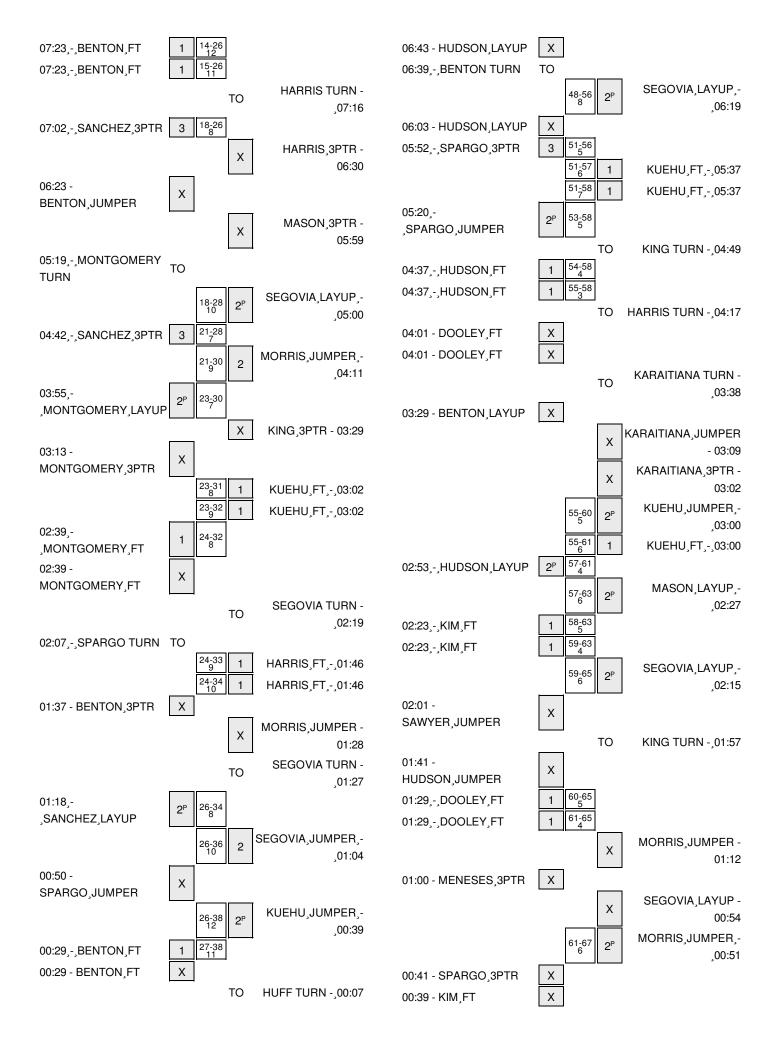

| VISITORS: Long Beach State           | Time  | Score | Margin | HOME: Hawaii                           |
|--------------------------------------|-------|-------|--------|----------------------------------------|
|                                      | 12:49 |       |        | SUB IN: KING, DESTINY                  |
|                                      | 12:49 |       |        | SUB OUT: KARAITIANA, ASHLEIGH          |
| TURNOVER by SPARGO,LAUREN            | 12:39 |       |        |                                        |
|                                      | 12:18 |       |        | MISSED JUMPER by KING, DESTINY         |
|                                      | 12:18 |       |        | REBOUND (OFF) by KUEHU,SHAWNA-LEI      |
|                                      | 12:15 | 16-8  | H 8    | GOOD! JUMPER by KUEHU,SHAWNA-LEI [PNT] |
| MISSED LAYUP by MENESES,HALLIE       | 12:01 |       |        |                                        |
|                                      | 12:01 |       |        | REBOUND (DEF) by HUFF,MEGAN            |
|                                      | 11:54 |       |        | TURNOVER by KING, DESTINY              |
| TIMEOUT MEDIA                        | 11:54 |       |        |                                        |
| SUB IN: SANCHEZ,ALEX                 | 11:54 |       |        |                                        |
| SUB OUT: DOOLEY,CHANTEL              | 11:54 |       |        |                                        |
|                                      | 11:54 |       |        | SUB IN: MORRIS,CONNIE                  |
|                                      | 11:54 |       |        | SUB OUT: HUFF,MEGAN                    |
| MISSED 3PTR by BENTON,RAVEN          | 11:24 |       |        |                                        |
|                                      | 11:24 |       |        | REBOUND (DEF) by MORRIS,CONNIE         |
|                                      | 11:04 | 18-8  | H 10   | GOOD! JUMPER by MORRIS, CONNIE [PNT]   |
|                                      | 11:04 |       |        | ASSIST by SEGOVIA,SHAWLINA             |
| MISSED LAYUP by MONTGOMERY, MADISON  | 10:50 |       |        |                                        |
|                                      | 10:50 |       |        | REBOUND (DEF) by KING, DESTINY         |
|                                      | 10:42 | 20-8  | H 12   | GOOD! LAYUP by MORRIS,CONNIE [PNT]     |
|                                      | 10:42 |       |        | ASSIST by KUEHU,SHAWNA-LEI             |
| TIMEOUT 30SEC                        | 10:41 |       |        |                                        |
| SUB IN: HUDSON, DEVIN                | 10:41 |       |        |                                        |
| SUB OUT: SANCHEZ,ALEX                | 10:41 |       |        |                                        |
| GOOD! 3PTR by SPARGO,LAUREN          | 10:28 | 20-11 | H 9    |                                        |
| ASSIST by MONTGOMERY, MADISON        | 10:28 |       |        |                                        |
|                                      | 09:58 | 22-11 | H 11   | GOOD! JUMPER by KUEHU,SHAWNA-LEI       |
| SUB IN: KIM,ANNA                     | 09:43 |       |        |                                        |
| SUB OUT: BENTON,RAVEN                | 09:43 |       |        |                                        |
|                                      | 09:43 |       |        | SUB IN: KARAITIANA,ASHLEIGH            |
|                                      | 09:43 |       |        | SUB OUT: KUEHU,SHAWNA-LEI              |
| MISSED JUMPER by MENESES, HALLIE     | 09:24 |       |        |                                        |
| REBOUND (OFF) by MENESES,HALLIE      | 09:24 |       |        |                                        |
| MISSED JUMPER by HUDSON,DEVIN        | 09:16 |       |        |                                        |
|                                      | 09:16 |       |        | REBOUND (DEF) by MASON,MORGAN          |
|                                      | 08:53 |       |        | MISSED JUMPER by MASON, MORGAN         |
|                                      | 08:53 |       |        | REBOUND (OFF) by KING, DESTINY         |
| DI COLLI LIUDOCH DELVIN              | 08:51 |       |        | MISSED JUMPER by KING, DESTINY         |
| BLOCK by HUDSON, DEVIN               | 08:51 |       |        | DEDOUND (OFF) L. TEAM                  |
|                                      | 08:51 |       |        | REBOUND (OFF) by TEAM                  |
|                                      | 08:51 |       |        | SUB IN: HUFF,MEGAN                     |
|                                      | 08:51 | 04.44 | 11.40  | SUB OUT: MORRIS, CONNIE                |
| FOLIL IN MONTOOMEDY MADICON          | 08:45 | 24-11 | H 13   | GOOD! LAYUP by MASON,MORGAN [PNT]      |
| FOUL by MONTGOMERY, MADISON          | 08:45 |       |        | MICCED ET LA MACCALMODO AN             |
| DEDOUND (DEE) I MONTOOMEDY MADIOON   | 08:45 |       |        | MISSED FT by MASON,MORGAN              |
| REBOUND (DEF) by MONTGOMERY, MADISON | 08:45 | 04.40 | 11.44  |                                        |
| GOOD! LAYUP by HUDSON, DEVIN [PNT]   | 08:26 | 24-13 | H 11   |                                        |
| ASSIST by HUDSON,DEVIN               | 08:26 |       |        | MICCED ODTD by CECOVIA CHAVALINA       |
| DEPOLIND (DEE) by MENEGER HALLE      | 08:14 |       |        | MISSED 3PTR by SEGOVIA,SHAWLINA        |
| REBOUND (DEF) by MENESES,HALLIE      | 08:14 |       |        |                                        |
| MISSED LAYUP by KIM,ANNA             | 08:06 |       |        |                                        |