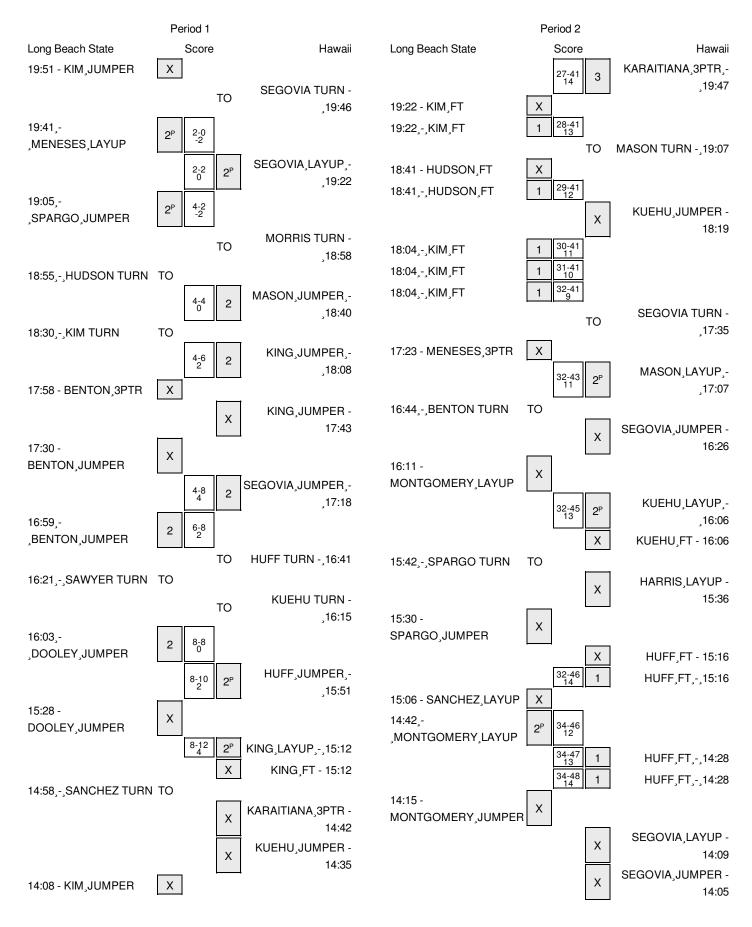

## Long Beach State vs Hawaii 01292015; 7:00 pm at Stan Sheriff Center - Honolulu, O`ahu Period 1 Play-By-Play

| VISITORS: Long Beach State          | Time           | Score | Margin | HOME: Hawaii                           |
|-------------------------------------|----------------|-------|--------|----------------------------------------|
| MISSED JUMPER by KIM,ANNA           | 19:51          |       |        |                                        |
|                                     | 19:51          |       |        | REBOUND (DEF) by MASON, MORGAN         |
|                                     | 19:46          |       |        | TURNOVER by SEGOVIA, SHAWLINA          |
| GOOD! LAYUP by MENESES,HALLIE [PNT] | 19:41          | 0-2   | V 2    |                                        |
|                                     | 19:22          | 2-2   | T      | GOOD! LAYUP by SEGOVIA, SHAWLINA [PNT] |
|                                     | 19:22          |       |        | ASSIST by MASON, MORGAN                |
| GOOD! JUMPER by SPARGO,LAUREN [PNT] | 19:05          | 2-4   | V 2    |                                        |
|                                     | 18:58          |       |        | TURNOVER by MORRIS, CONNIE             |
| TURNOVER by HUDSON,DEVIN            | 18:55          |       |        |                                        |
|                                     | 18:40          | 4-4   | Т      | GOOD! JUMPER by MASON, MORGAN          |
| TURNOVER by KIM,ANNA                | 18:30          |       |        |                                        |
| FOUL by KIM,ANNA                    | 18:30          |       |        |                                        |
| SUB IN: BENTON,RAVEN                | 18:30          |       |        |                                        |
| SUB IN: SANCHEZ,ALEX                | 18:30          |       |        |                                        |
| SUB OUT: KIM,ANNA                   | 18:30          |       |        |                                        |
| SUB OUT: HUDSON, DEVIN              | 18:30          |       |        |                                        |
| ·                                   | 18:30          |       |        | SUB OUT: KARAITIANA,ASHLEIGH           |
|                                     | 18:30          |       |        | SUB OUT: MASON,MORGAN                  |
|                                     | 18:30          |       |        | SUB OUT: SEGOVIA,SHAWLINA              |
|                                     | 18:30          |       |        | SUB OUT: MORRIS,CONNIE                 |
|                                     | 18:30          |       |        | SUB OUT: KING, DESTINY                 |
|                                     | 18:29          |       |        | SUB IN: KING, DESTINY                  |
|                                     | 18:29          |       |        | SUB IN: MORRIS,CONNIE                  |
|                                     | 18:29          |       |        | SUB IN: SEGOVIA,SHAWLINA               |
|                                     | 18:29          |       |        | SUB IN: KARAITIANA, ASHLEIGH           |
|                                     | 18:29          |       |        | SUB IN: MASON,MORGAN                   |
|                                     | 18:08          | 6-4   | H 2    | GOOD! JUMPER by KING,DESTINY           |
| MISSED 3PTR by BENTON,RAVEN         | 17:58          | 0 1   | 112    | acob. John Errby Kirta, becinit        |
| WIGGED OF TIT BY BENTON, INVEN      | 17:58          |       |        | REBOUND (DEF) by MORRIS,CONNIE         |
|                                     | 17:43          |       |        | MISSED JUMPER by KING, DESTINY         |
| DEPOLIND (DEE) by DENTON DAVIEN     | 17:43          |       |        | MISSED SOME ER by RING, DESTINT        |
| REBOUND (DEF) by BENTON,RAVEN       |                |       |        | FOUL by MORRIS,CONNIE                  |
| SUB IN: DOOLEY,CHANTEL              | 17:43<br>17:43 |       |        | FOOL by MORNIS, COMME                  |
|                                     |                |       |        |                                        |
| SUB OUT: SPARGO,LAUREN              | 17:43          |       |        |                                        |
| MISSED JUMPER by BENTON, RAVEN      | 17:30          |       |        | DEDOLIND (DEE) by MODDIO CONNIE        |
|                                     | 17:30          | 0.4   | 11.4   | REBOUND (DEF) by MORRIS,CONNIE         |
| OUR IN IVINA AND A                  | 17:18          | 8-4   | H 4    | GOOD! JUMPER by SEGOVIA,SHAWLINA       |
| SUB IN: KIM,ANNA                    | 17:06          |       |        |                                        |
| SUB OUT: MENESES,HALLIE             | 17:06          |       |        |                                        |
|                                     | 17:06          |       |        | SUB IN: KUEHU,SHAWNA-LE                |
|                                     | 17:06          |       |        | SUB OUT: SEGOVIA,SHAWLINA              |
| GOOD! JUMPER by BENTON,RAVEN        | 16:59          | 8-6   | H 2    |                                        |
| SUB IN: SAWYER,JEWELYN              | 16:44          |       |        |                                        |
| SUB OUT: MONTGOMERY, MADISON        | 16:44          |       |        |                                        |
|                                     | 16:44          |       |        | SUB IN: HARRIS,BRIANA                  |
|                                     | 16:44          |       |        | SUB IN: HUFF,MEGAN                     |
|                                     | 16:44          |       |        | SUB OUT: MORRIS,CONNIE                 |

| VISITORS: Long Beach State          | Time  | Score | Margin | HOME: Hawaii                            |
|-------------------------------------|-------|-------|--------|-----------------------------------------|
|                                     | 16:44 |       |        | SUB OUT: MASON,MORGAN                   |
|                                     | 16:41 |       |        | TURNOVER by HUFF,MEGAN                  |
| TURNOVER by SAWYER, JEWELYN         | 16:21 |       |        |                                         |
|                                     | 16:15 |       |        | TURNOVER by KUEHU,SHAWNA-LEI            |
| GOOD! JUMPER by DOOLEY, CHANTEL     | 16:03 | 8-8   | Т      | · ·                                     |
| , i                                 | 15:51 | 10-8  | H 2    | GOOD! JUMPER by HUFF,MEGAN [PNT]        |
|                                     | 15:51 |       |        | ASSIST by KUEHU,SHAWNA-LEI              |
| MISSED JUMPER by DOOLEY,CHANTEL     | 15:28 |       |        |                                         |
| , = = = = = = = = = = = = = = = = = | 15:28 |       |        | REBOUND (DEF) by HARRIS,BRIANA          |
|                                     | 15:12 | 12-8  | H 4    | GOOD! LAYUP by KING, DESTINY [PNT]      |
| FOUL by DOOLEY, CHANTEL             | 15:12 |       |        |                                         |
|                                     | 15:12 |       |        | TIMEOUT media                           |
|                                     | 15:12 |       |        | MISSED FT by KING, DESTINY              |
| REBOUND (DEF) by SANCHEZ,ALEX       | 15:12 |       |        | WHOCES I'I SY KINCA, SECTION            |
| SUB IN: SPARGO, LAUREN              | 15:12 |       |        |                                         |
| SUB IN: HUDSON, DEVIN               | 15:12 |       |        |                                         |
| SUB OUT: BENTON,RAVEN               | 15:12 |       |        |                                         |
| SUB OUT: DOOLEY, CHANTEL            | 15:12 |       |        |                                         |
|                                     | 14:58 |       |        |                                         |
| TURNOVER by SANCHEZ,ALEX            |       |       |        | CTEAL by LUIEE MECAN                    |
|                                     | 14:57 |       |        | STEAL by HUFF,MEGAN                     |
|                                     | 14:51 |       |        | SUB IN: SEGOVIA, SHAWLINA               |
|                                     | 14:51 |       |        | SUB OUT: KING, DESTINY                  |
|                                     | 14:42 |       |        | MISSED 3PTR by KARAITIANA,ASHLEIGH      |
|                                     | 14:42 |       |        | REBOUND (OFF) by SEGOVIA, SHAWLINA      |
|                                     | 14:35 |       |        | MISSED JUMPER by KUEHU,SHAWNA-LEI       |
| REBOUND (DEF) by KIM,ANNA           | 14:35 |       |        |                                         |
| MISSED JUMPER by KIM,ANNA           | 14:08 |       |        |                                         |
| REBOUND (OFF) by TEAM               | 14:08 |       |        |                                         |
| SUB IN: MENESES,HALLIE              | 14:08 |       |        |                                         |
| SUB IN: DOOLEY,CHANTEL              | 14:08 |       |        |                                         |
| SUB IN: BENTON, RAVEN               | 14:08 |       |        |                                         |
| SUB OUT: SAWYER, JEWELYN            | 14:08 |       |        |                                         |
| SUB OUT: KIM,ANNA                   | 14:08 |       |        |                                         |
| SUB OUT: SANCHEZ,ALEX               | 14:08 |       |        |                                         |
| MISSED JUMPER by SPARGO,LAUREN      | 14:06 |       |        |                                         |
|                                     | 14:06 |       |        | REBOUND (DEF) by SEGOVIA, SHAWLINA      |
| FOUL by DOOLEY, CHANTEL             | 14:01 |       |        |                                         |
|                                     | 13:47 |       |        | MISSED JUMPER by SEGOVIA, SHAWLINA      |
|                                     | 13:47 |       |        | REBOUND (OFF) by SEGOVIA, SHAWLINA      |
|                                     | 13:34 |       |        | MISSED 3PTR by HARRIS,BRIANA            |
| REBOUND (DEF) by HUDSON, DEVIN      | 13:34 |       |        |                                         |
| TURNOVER by BENTON, RAVEN           | 13:15 |       |        |                                         |
| FOUL by BENTON, RAVEN               | 13:15 |       |        |                                         |
|                                     | 13:15 |       |        | SUB IN: MASON,MORGAN                    |
|                                     | 13:15 |       |        | SUB OUT: HARRIS,BRIANA                  |
|                                     | 12:52 |       |        | MISSED 3PTR by SEGOVIA,SHAWLINA         |
|                                     | 12:52 |       |        | REBOUND (OFF) by HUFF,MEGAN             |
| FOUL by HUDSON, DEVIN               | 12:49 |       |        | , , , , , , , , , , , , , , , , , , , , |
|                                     | 12:49 | 13-8  | H 5    | GOOD! FT by HUFF,MEGAN                  |
|                                     | 12:49 | 14-8  | H 6    | GOOD! FT by HUFF,MEGAN                  |
|                                     | 0     |       |        | 5.5 5 2                                 |
| SUB IN: MONTGOMERY, MADISON         | 12:49 |       |        |                                         |

| VISITORS: Long Beach State           | Time  | Score | Margin | HOME: Hawaii                           |
|--------------------------------------|-------|-------|--------|----------------------------------------|
|                                      | 12:49 |       |        | SUB IN: KING, DESTINY                  |
|                                      | 12:49 |       |        | SUB OUT: KARAITIANA, ASHLEIGH          |
| TURNOVER by SPARGO,LAUREN            | 12:39 |       |        |                                        |
|                                      | 12:18 |       |        | MISSED JUMPER by KING, DESTINY         |
|                                      | 12:18 |       |        | REBOUND (OFF) by KUEHU,SHAWNA-LEI      |
|                                      | 12:15 | 16-8  | H 8    | GOOD! JUMPER by KUEHU,SHAWNA-LEI [PNT] |
| MISSED LAYUP by MENESES,HALLIE       | 12:01 |       |        |                                        |
|                                      | 12:01 |       |        | REBOUND (DEF) by HUFF,MEGAN            |
|                                      | 11:54 |       |        | TURNOVER by KING, DESTINY              |
| TIMEOUT MEDIA                        | 11:54 |       |        |                                        |
| SUB IN: SANCHEZ,ALEX                 | 11:54 |       |        |                                        |
| SUB OUT: DOOLEY,CHANTEL              | 11:54 |       |        |                                        |
|                                      | 11:54 |       |        | SUB IN: MORRIS,CONNIE                  |
|                                      | 11:54 |       |        | SUB OUT: HUFF,MEGAN                    |
| MISSED 3PTR by BENTON,RAVEN          | 11:24 |       |        |                                        |
|                                      | 11:24 |       |        | REBOUND (DEF) by MORRIS,CONNIE         |
|                                      | 11:04 | 18-8  | H 10   | GOOD! JUMPER by MORRIS, CONNIE [PNT]   |
|                                      | 11:04 |       |        | ASSIST by SEGOVIA,SHAWLINA             |
| MISSED LAYUP by MONTGOMERY, MADISON  | 10:50 |       |        |                                        |
|                                      | 10:50 |       |        | REBOUND (DEF) by KING, DESTINY         |
|                                      | 10:42 | 20-8  | H 12   | GOOD! LAYUP by MORRIS,CONNIE [PNT]     |
|                                      | 10:42 |       |        | ASSIST by KUEHU,SHAWNA-LEI             |
| TIMEOUT 30SEC                        | 10:41 |       |        |                                        |
| SUB IN: HUDSON, DEVIN                | 10:41 |       |        |                                        |
| SUB OUT: SANCHEZ,ALEX                | 10:41 |       |        |                                        |
| GOOD! 3PTR by SPARGO,LAUREN          | 10:28 | 20-11 | H 9    |                                        |
| ASSIST by MONTGOMERY, MADISON        | 10:28 |       |        |                                        |
|                                      | 09:58 | 22-11 | H 11   | GOOD! JUMPER by KUEHU,SHAWNA-LEI       |
| SUB IN: KIM,ANNA                     | 09:43 |       |        |                                        |
| SUB OUT: BENTON,RAVEN                | 09:43 |       |        |                                        |
|                                      | 09:43 |       |        | SUB IN: KARAITIANA,ASHLEIGH            |
|                                      | 09:43 |       |        | SUB OUT: KUEHU,SHAWNA-LEI              |
| MISSED JUMPER by MENESES, HALLIE     | 09:24 |       |        |                                        |
| REBOUND (OFF) by MENESES,HALLIE      | 09:24 |       |        |                                        |
| MISSED JUMPER by HUDSON,DEVIN        | 09:16 |       |        |                                        |
|                                      | 09:16 |       |        | REBOUND (DEF) by MASON,MORGAN          |
|                                      | 08:53 |       |        | MISSED JUMPER by MASON, MORGAN         |
|                                      | 08:53 |       |        | REBOUND (OFF) by KING, DESTINY         |
| DI COLLI LIUDOCH DELVIN              | 08:51 |       |        | MISSED JUMPER by KING, DESTINY         |
| BLOCK by HUDSON, DEVIN               | 08:51 |       |        | DEDOUND (OFF) L. TEAM                  |
|                                      | 08:51 |       |        | REBOUND (OFF) by TEAM                  |
|                                      | 08:51 |       |        | SUB IN: HUFF,MEGAN                     |
|                                      | 08:51 | 04.44 | 11.40  | SUB OUT: MORRIS, CONNIE                |
| FOLIL IN MONTOOMEDY MADICON          | 08:45 | 24-11 | H 13   | GOOD! LAYUP by MASON,MORGAN [PNT]      |
| FOUL by MONTGOMERY, MADISON          | 08:45 |       |        | MICCED ET LA MACCALMODO AN             |
| DEDOUND (DEE) I MONTOOMEDY MADIOON   | 08:45 |       |        | MISSED FT by MASON,MORGAN              |
| REBOUND (DEF) by MONTGOMERY, MADISON | 08:45 | 04.40 | 11.44  |                                        |
| GOOD! LAYUP by HUDSON, DEVIN [PNT]   | 08:26 | 24-13 | H 11   |                                        |
| ASSIST by HUDSON,DEVIN               | 08:26 |       |        | MICCED ODTD by CECOVIA CHAVALINA       |
| DEPOLIND (DEE) by MENEGER HALLE      | 08:14 |       |        | MISSED 3PTR by SEGOVIA,SHAWLINA        |
| REBOUND (DEF) by MENESES,HALLIE      | 08:14 |       |        |                                        |
| MISSED LAYUP by KIM,ANNA             | 08:06 |       |        |                                        |