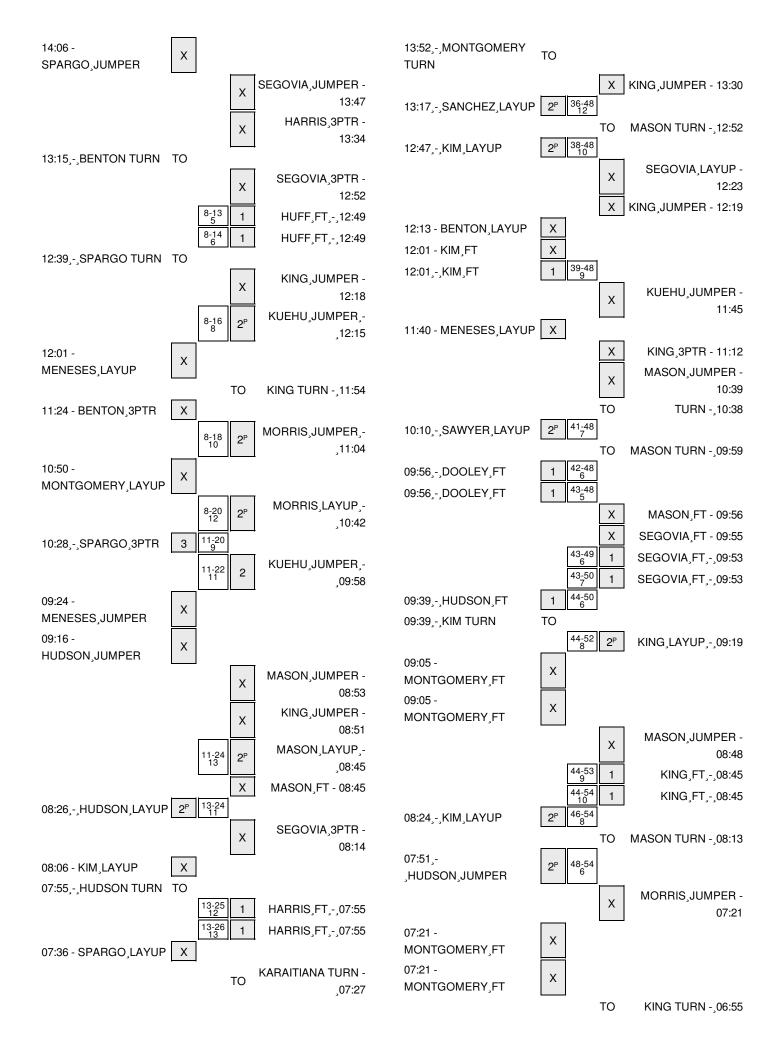

| VISITORS: Long Beach State          | Time  | Score | Margin | HOME: Hawaii                            |
|-------------------------------------|-------|-------|--------|-----------------------------------------|
|                                     | 16:44 |       |        | SUB OUT: MASON,MORGAN                   |
|                                     | 16:41 |       |        | TURNOVER by HUFF,MEGAN                  |
| TURNOVER by SAWYER, JEWELYN         | 16:21 |       |        |                                         |
|                                     | 16:15 |       |        | TURNOVER by KUEHU,SHAWNA-LEI            |
| GOOD! JUMPER by DOOLEY, CHANTEL     | 16:03 | 8-8   | Т      | · ·                                     |
| , i                                 | 15:51 | 10-8  | H 2    | GOOD! JUMPER by HUFF,MEGAN [PNT]        |
|                                     | 15:51 |       |        | ASSIST by KUEHU,SHAWNA-LEI              |
| MISSED JUMPER by DOOLEY,CHANTEL     | 15:28 |       |        |                                         |
| , = = = = = = = = = = = = = = = = = | 15:28 |       |        | REBOUND (DEF) by HARRIS,BRIANA          |
|                                     | 15:12 | 12-8  | H 4    | GOOD! LAYUP by KING, DESTINY [PNT]      |
| FOUL by DOOLEY, CHANTEL             | 15:12 |       |        |                                         |
|                                     | 15:12 |       |        | TIMEOUT media                           |
|                                     | 15:12 |       |        | MISSED FT by KING, DESTINY              |
| REBOUND (DEF) by SANCHEZ,ALEX       | 15:12 |       |        | WHOCES I'I SY KINCA, SECTION            |
| SUB IN: SPARGO, LAUREN              | 15:12 |       |        |                                         |
| SUB IN: HUDSON, DEVIN               | 15:12 |       |        |                                         |
| SUB OUT: BENTON,RAVEN               | 15:12 |       |        |                                         |
| SUB OUT: DOOLEY, CHANTEL            | 15:12 |       |        |                                         |
|                                     | 14:58 |       |        |                                         |
| TURNOVER by SANCHEZ,ALEX            |       |       |        | CTEAL by LUIEE MECAN                    |
|                                     | 14:57 |       |        | STEAL by HUFF,MEGAN                     |
|                                     | 14:51 |       |        | SUB IN: SEGOVIA, SHAWLINA               |
|                                     | 14:51 |       |        | SUB OUT: KING, DESTINY                  |
|                                     | 14:42 |       |        | MISSED 3PTR by KARAITIANA,ASHLEIGH      |
|                                     | 14:42 |       |        | REBOUND (OFF) by SEGOVIA, SHAWLINA      |
|                                     | 14:35 |       |        | MISSED JUMPER by KUEHU,SHAWNA-LEI       |
| REBOUND (DEF) by KIM,ANNA           | 14:35 |       |        |                                         |
| MISSED JUMPER by KIM,ANNA           | 14:08 |       |        |                                         |
| REBOUND (OFF) by TEAM               | 14:08 |       |        |                                         |
| SUB IN: MENESES,HALLIE              | 14:08 |       |        |                                         |
| SUB IN: DOOLEY,CHANTEL              | 14:08 |       |        |                                         |
| SUB IN: BENTON, RAVEN               | 14:08 |       |        |                                         |
| SUB OUT: SAWYER, JEWELYN            | 14:08 |       |        |                                         |
| SUB OUT: KIM,ANNA                   | 14:08 |       |        |                                         |
| SUB OUT: SANCHEZ,ALEX               | 14:08 |       |        |                                         |
| MISSED JUMPER by SPARGO,LAUREN      | 14:06 |       |        |                                         |
|                                     | 14:06 |       |        | REBOUND (DEF) by SEGOVIA, SHAWLINA      |
| FOUL by DOOLEY, CHANTEL             | 14:01 |       |        |                                         |
|                                     | 13:47 |       |        | MISSED JUMPER by SEGOVIA, SHAWLINA      |
|                                     | 13:47 |       |        | REBOUND (OFF) by SEGOVIA, SHAWLINA      |
|                                     | 13:34 |       |        | MISSED 3PTR by HARRIS,BRIANA            |
| REBOUND (DEF) by HUDSON, DEVIN      | 13:34 |       |        |                                         |
| TURNOVER by BENTON, RAVEN           | 13:15 |       |        |                                         |
| FOUL by BENTON, RAVEN               | 13:15 |       |        |                                         |
|                                     | 13:15 |       |        | SUB IN: MASON,MORGAN                    |
|                                     | 13:15 |       |        | SUB OUT: HARRIS,BRIANA                  |
|                                     | 12:52 |       |        | MISSED 3PTR by SEGOVIA,SHAWLINA         |
|                                     | 12:52 |       |        | REBOUND (OFF) by HUFF,MEGAN             |
| FOUL by HUDSON, DEVIN               | 12:49 |       |        | , , , , , , , , , , , , , , , , , , , , |
|                                     | 12:49 | 13-8  | H 5    | GOOD! FT by HUFF,MEGAN                  |
|                                     | 12:49 | 14-8  | H 6    | GOOD! FT by HUFF,MEGAN                  |
|                                     | 0     |       |        | 5.5 5 2                                 |
| SUB IN: MONTGOMERY, MADISON         | 12:49 |       |        |                                         |

| VISITORS: Long Beach State           | Time  | Score | Margin | HOME: Hawaii                           |
|--------------------------------------|-------|-------|--------|----------------------------------------|
|                                      | 12:49 |       |        | SUB IN: KING, DESTINY                  |
|                                      | 12:49 |       |        | SUB OUT: KARAITIANA, ASHLEIGH          |
| TURNOVER by SPARGO,LAUREN            | 12:39 |       |        |                                        |
|                                      | 12:18 |       |        | MISSED JUMPER by KING, DESTINY         |
|                                      | 12:18 |       |        | REBOUND (OFF) by KUEHU,SHAWNA-LEI      |
|                                      | 12:15 | 16-8  | H 8    | GOOD! JUMPER by KUEHU,SHAWNA-LEI [PNT] |
| MISSED LAYUP by MENESES,HALLIE       | 12:01 |       |        |                                        |
|                                      | 12:01 |       |        | REBOUND (DEF) by HUFF,MEGAN            |
|                                      | 11:54 |       |        | TURNOVER by KING, DESTINY              |
| TIMEOUT MEDIA                        | 11:54 |       |        |                                        |
| SUB IN: SANCHEZ,ALEX                 | 11:54 |       |        |                                        |
| SUB OUT: DOOLEY,CHANTEL              | 11:54 |       |        |                                        |
|                                      | 11:54 |       |        | SUB IN: MORRIS,CONNIE                  |
|                                      | 11:54 |       |        | SUB OUT: HUFF,MEGAN                    |
| MISSED 3PTR by BENTON,RAVEN          | 11:24 |       |        |                                        |
|                                      | 11:24 |       |        | REBOUND (DEF) by MORRIS,CONNIE         |
|                                      | 11:04 | 18-8  | H 10   | GOOD! JUMPER by MORRIS, CONNIE [PNT]   |
|                                      | 11:04 |       |        | ASSIST by SEGOVIA,SHAWLINA             |
| MISSED LAYUP by MONTGOMERY, MADISON  | 10:50 |       |        |                                        |
|                                      | 10:50 |       |        | REBOUND (DEF) by KING, DESTINY         |
|                                      | 10:42 | 20-8  | H 12   | GOOD! LAYUP by MORRIS,CONNIE [PNT]     |
|                                      | 10:42 |       |        | ASSIST by KUEHU,SHAWNA-LEI             |
| TIMEOUT 30SEC                        | 10:41 |       |        |                                        |
| SUB IN: HUDSON, DEVIN                | 10:41 |       |        |                                        |
| SUB OUT: SANCHEZ,ALEX                | 10:41 |       |        |                                        |
| GOOD! 3PTR by SPARGO,LAUREN          | 10:28 | 20-11 | H 9    |                                        |
| ASSIST by MONTGOMERY, MADISON        | 10:28 |       |        |                                        |
|                                      | 09:58 | 22-11 | H 11   | GOOD! JUMPER by KUEHU,SHAWNA-LEI       |
| SUB IN: KIM,ANNA                     | 09:43 |       |        |                                        |
| SUB OUT: BENTON,RAVEN                | 09:43 |       |        |                                        |
|                                      | 09:43 |       |        | SUB IN: KARAITIANA,ASHLEIGH            |
|                                      | 09:43 |       |        | SUB OUT: KUEHU,SHAWNA-LEI              |
| MISSED JUMPER by MENESES, HALLIE     | 09:24 |       |        |                                        |
| REBOUND (OFF) by MENESES,HALLIE      | 09:24 |       |        |                                        |
| MISSED JUMPER by HUDSON,DEVIN        | 09:16 |       |        |                                        |
|                                      | 09:16 |       |        | REBOUND (DEF) by MASON,MORGAN          |
|                                      | 08:53 |       |        | MISSED JUMPER by MASON, MORGAN         |
|                                      | 08:53 |       |        | REBOUND (OFF) by KING, DESTINY         |
| DI COLLI LIUDOCH DELVIN              | 08:51 |       |        | MISSED JUMPER by KING, DESTINY         |
| BLOCK by HUDSON, DEVIN               | 08:51 |       |        | DEDOUND (OFF) L. TEAM                  |
|                                      | 08:51 |       |        | REBOUND (OFF) by TEAM                  |
|                                      | 08:51 |       |        | SUB IN: HUFF,MEGAN                     |
|                                      | 08:51 | 04.44 | 11.40  | SUB OUT: MORRIS, CONNIE                |
| FOLIL IN MONTOOMEDY MADICON          | 08:45 | 24-11 | H 13   | GOOD! LAYUP by MASON,MORGAN [PNT]      |
| FOUL by MONTGOMERY, MADISON          | 08:45 |       |        | MICCED ET LA MACCALMODO AN             |
| DEDOUND (DEE) I MONTOOMEDY MADIOON   | 08:45 |       |        | MISSED FT by MASON,MORGAN              |
| REBOUND (DEF) by MONTGOMERY, MADISON | 08:45 | 04.40 | 11.44  |                                        |
| GOOD! LAYUP by HUDSON, DEVIN [PNT]   | 08:26 | 24-13 | H 11   |                                        |
| ASSIST by HUDSON,DEVIN               | 08:26 |       |        | MICCED ODTD by CECOVIA CHAVALINA       |
| DEPOLIND (DEE) by MENEGER HALLE      | 08:14 |       |        | MISSED 3PTR by SEGOVIA,SHAWLINA        |
| REBOUND (DEF) by MENESES,HALLIE      | 08:14 |       |        |                                        |
| MISSED LAYUP by KIM,ANNA             | 08:06 |       |        |                                        |