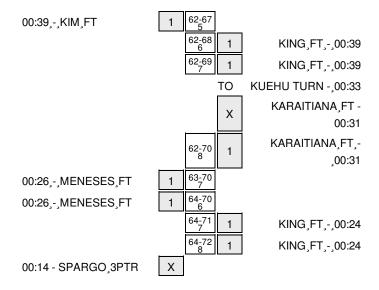

| VISITORS: Long Beach State           | Time  | Score | Margin | HOME: Hawaii                           |
|--------------------------------------|-------|-------|--------|----------------------------------------|
|                                      | 12:49 |       |        | SUB IN: KING, DESTINY                  |
|                                      | 12:49 |       |        | SUB OUT: KARAITIANA, ASHLEIGH          |
| TURNOVER by SPARGO,LAUREN            | 12:39 |       |        |                                        |
|                                      | 12:18 |       |        | MISSED JUMPER by KING, DESTINY         |
|                                      | 12:18 |       |        | REBOUND (OFF) by KUEHU,SHAWNA-LEI      |
|                                      | 12:15 | 16-8  | H 8    | GOOD! JUMPER by KUEHU,SHAWNA-LEI [PNT] |
| MISSED LAYUP by MENESES,HALLIE       | 12:01 |       |        |                                        |
|                                      | 12:01 |       |        | REBOUND (DEF) by HUFF,MEGAN            |
|                                      | 11:54 |       |        | TURNOVER by KING, DESTINY              |
| TIMEOUT MEDIA                        | 11:54 |       |        |                                        |
| SUB IN: SANCHEZ,ALEX                 | 11:54 |       |        |                                        |
| SUB OUT: DOOLEY,CHANTEL              | 11:54 |       |        |                                        |
|                                      | 11:54 |       |        | SUB IN: MORRIS,CONNIE                  |
|                                      | 11:54 |       |        | SUB OUT: HUFF,MEGAN                    |
| MISSED 3PTR by BENTON,RAVEN          | 11:24 |       |        |                                        |
|                                      | 11:24 |       |        | REBOUND (DEF) by MORRIS,CONNIE         |
|                                      | 11:04 | 18-8  | H 10   | GOOD! JUMPER by MORRIS, CONNIE [PNT]   |
|                                      | 11:04 |       |        | ASSIST by SEGOVIA,SHAWLINA             |
| MISSED LAYUP by MONTGOMERY, MADISON  | 10:50 |       |        |                                        |
|                                      | 10:50 |       |        | REBOUND (DEF) by KING, DESTINY         |
|                                      | 10:42 | 20-8  | H 12   | GOOD! LAYUP by MORRIS,CONNIE [PNT]     |
|                                      | 10:42 |       |        | ASSIST by KUEHU,SHAWNA-LEI             |
| TIMEOUT 30SEC                        | 10:41 |       |        |                                        |
| SUB IN: HUDSON, DEVIN                | 10:41 |       |        |                                        |
| SUB OUT: SANCHEZ,ALEX                | 10:41 |       |        |                                        |
| GOOD! 3PTR by SPARGO,LAUREN          | 10:28 | 20-11 | H 9    |                                        |
| ASSIST by MONTGOMERY, MADISON        | 10:28 |       |        |                                        |
|                                      | 09:58 | 22-11 | H 11   | GOOD! JUMPER by KUEHU,SHAWNA-LEI       |
| SUB IN: KIM,ANNA                     | 09:43 |       |        |                                        |
| SUB OUT: BENTON,RAVEN                | 09:43 |       |        |                                        |
|                                      | 09:43 |       |        | SUB IN: KARAITIANA,ASHLEIGH            |
|                                      | 09:43 |       |        | SUB OUT: KUEHU,SHAWNA-LEI              |
| MISSED JUMPER by MENESES, HALLIE     | 09:24 |       |        |                                        |
| REBOUND (OFF) by MENESES,HALLIE      | 09:24 |       |        |                                        |
| MISSED JUMPER by HUDSON,DEVIN        | 09:16 |       |        |                                        |
|                                      | 09:16 |       |        | REBOUND (DEF) by MASON,MORGAN          |
|                                      | 08:53 |       |        | MISSED JUMPER by MASON, MORGAN         |
|                                      | 08:53 |       |        | REBOUND (OFF) by KING, DESTINY         |
| DI COLLI LIUDOCH DELVIN              | 08:51 |       |        | MISSED JUMPER by KING, DESTINY         |
| BLOCK by HUDSON, DEVIN               | 08:51 |       |        | DEDOUND (OFF) L. TEAM                  |
|                                      | 08:51 |       |        | REBOUND (OFF) by TEAM                  |
|                                      | 08:51 |       |        | SUB IN: HUFF,MEGAN                     |
|                                      | 08:51 | 04.44 | 11.40  | SUB OUT: MORRIS, CONNIE                |
| FOLIL IN MONTOOMEDY MADICON          | 08:45 | 24-11 | H 13   | GOOD! LAYUP by MASON,MORGAN [PNT]      |
| FOUL by MONTGOMERY, MADISON          | 08:45 |       |        | MICCED ET LA MACCALMODO AN             |
| DEDOUND (DEE) I MONTOOMEDY MADIOON   | 08:45 |       |        | MISSED FT by MASON,MORGAN              |
| REBOUND (DEF) by MONTGOMERY, MADISON | 08:45 | 04.40 | 11.44  |                                        |
| GOOD! LAYUP by HUDSON, DEVIN [PNT]   | 08:26 | 24-13 | H 11   |                                        |
| ASSIST by HUDSON,DEVIN               | 08:26 |       |        | MICCED ODTD by CECOVIA CHAVALINA       |
| DEPOLIND (DEE) by MENEGER HALLE      | 08:14 |       |        | MISSED 3PTR by SEGOVIA,SHAWLINA        |
| REBOUND (DEF) by MENESES,HALLIE      | 08:14 |       |        |                                        |
| MISSED LAYUP by KIM,ANNA             | 08:06 |       |        |                                        |