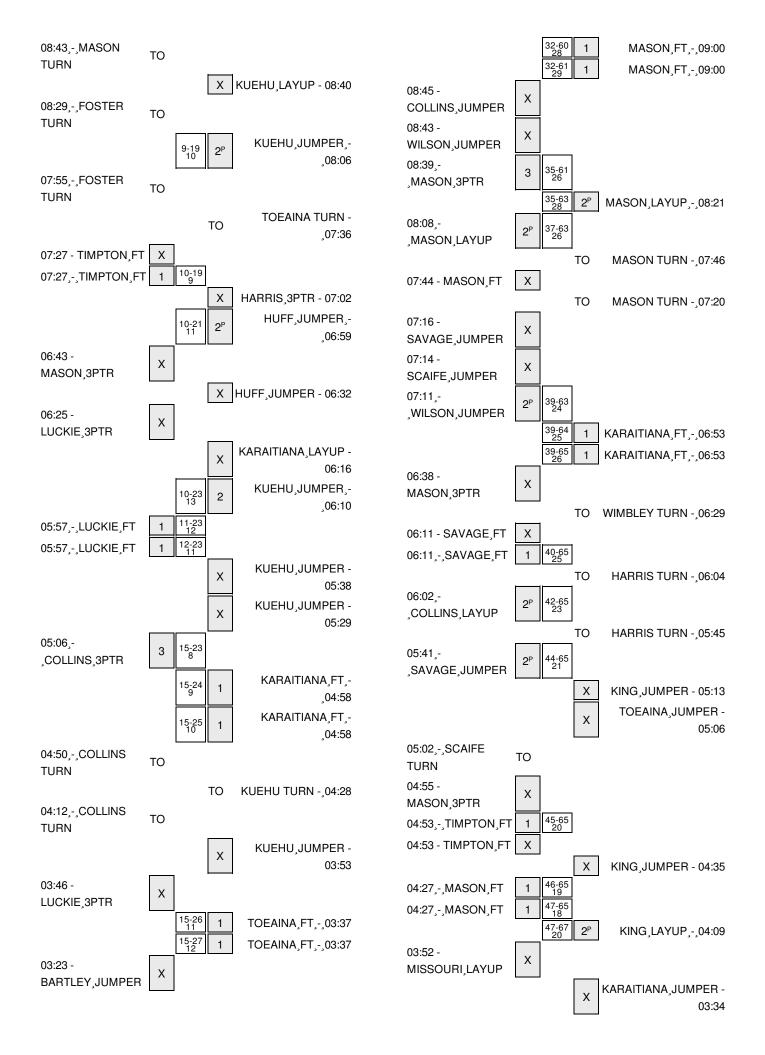

JUMPER by WILSON, MARIAH [PNT] | 00:05 | 74-54 | H 20   |                                       |
| ASSIST by TIMPTON,INDIA              | 00:05 |       |        |                                       |

### UNC Greensboro 54, Hawaii 74

| Period 2-only | ln    | Off | 2nd    | Fast  |       |      |                        |
|---------------|-------|-----|--------|-------|-------|------|------------------------|
|               | Paint | T/O | Chance | Break | Bench | 3333 |                        |
| UNCG          | 16    | 12  | 12     | 0     | 6     |      | Score tied - 0 times   |
| UH            | 20    | 7   | 2      | 4     | 18    |      | Lead changed - 0 times |

# UNC Greensboro vs Hawaii 1/2/2015; 5:00 pm at Stan Sheriff Center - Honolulu, O`ahu Scoring/Runs Reference