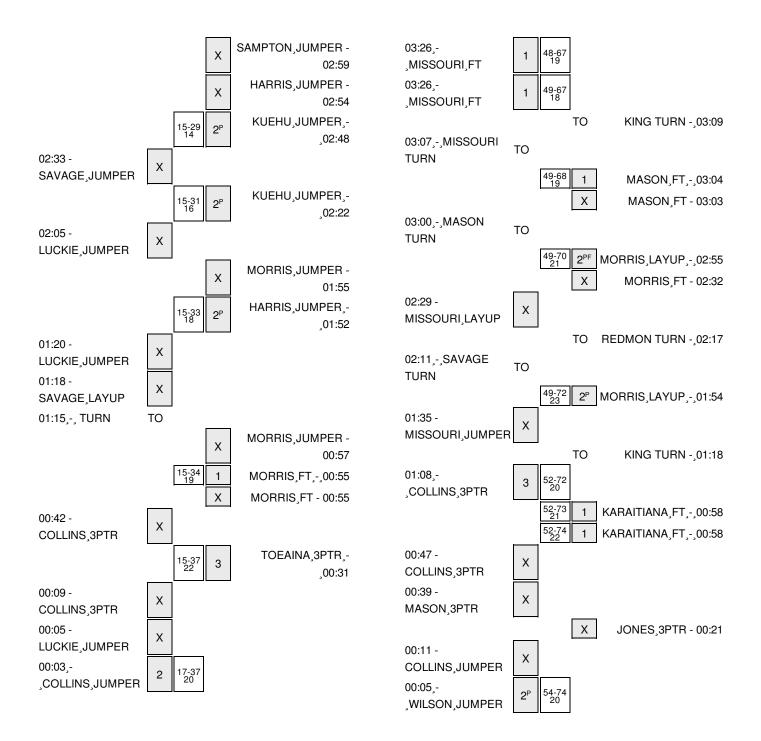

UMPER by WILSON, MARIAH [PNT] | 00:05 | 74-54 | H 20   |                                       |
| ASSIST by TIMPTON,INDIA              | 00:05 |       |        |                                       |

### UNC Greensboro 54, Hawaii 74

| Period 2-only | ln    | Off | 2nd    | Fast  |       |      |                        |
|---------------|-------|-----|--------|-------|-------|------|------------------------|
|               | Paint | T/O | Chance | Break | Bench | 3333 |                        |
| UNCG          | 16    | 12  | 12     | 0     | 6     |      | Score tied - 0 times   |
| UH            | 20    | 7   | 2      | 4     | 18    |      | Lead changed - 0 times |

# UNC Greensboro vs Hawaii 1/2/2015; 5:00 pm at Stan Sheriff Center - Honolulu, O`ahu Scoring/Runs Reference