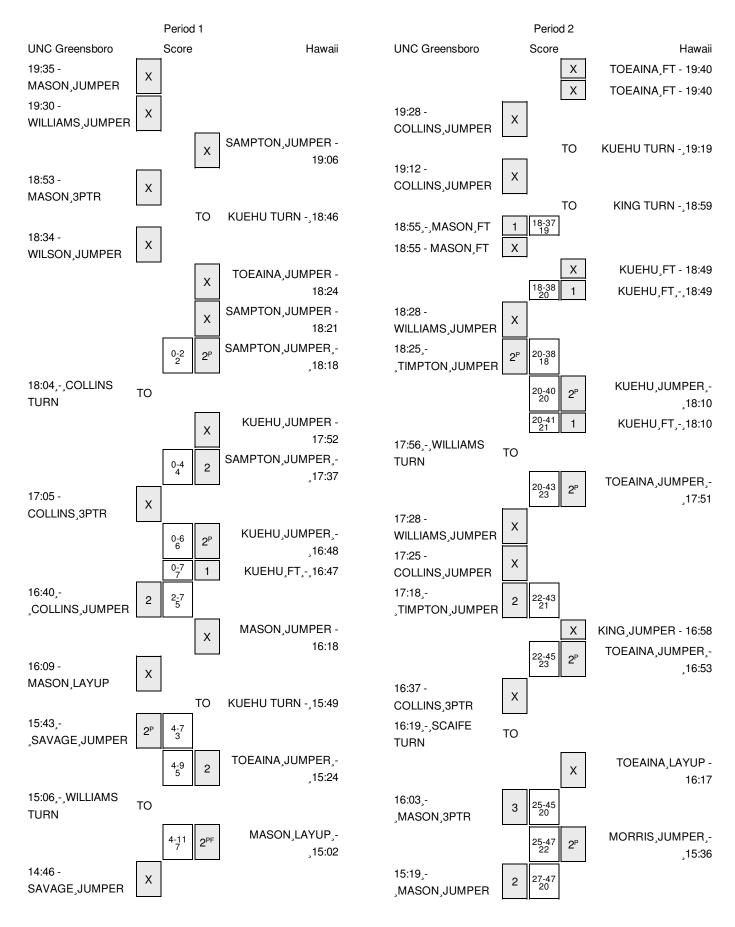

# UNC Greensboro vs Hawaii 1/2/2015; 5:00 pm at Stan Sheriff Center - Honolulu, O`ahu Period 1 Play-By-Play

| VISITORS: UNC Greensboro           | Time  | Score | Margin | HOME: Hawaii                           |
|------------------------------------|-------|-------|--------|----------------------------------------|
| MISSED JUMPER by MASON,LUCY        | 19:35 |       |        |                                        |
|                                    | 19:35 |       |        | BLOCK by MASON, MORGAN                 |
| REBOUND (OFF) by TEAM              | 19:31 |       |        |                                        |
| MISSED JUMPER by WILLIAMS, BAILEY  | 19:30 |       |        |                                        |
|                                    | 19:30 |       |        | REBOUND (DEF) by MASON, MORGAN         |
|                                    | 19:06 |       |        | MISSED JUMPER by SAMPTON, DALAYNA      |
| BLOCK by WILSON, MARIAH            | 19:06 |       |        |                                        |
| REBOUND (DEF) by WILSON, MARIAH    | 19:04 |       |        |                                        |
| MISSED 3PTR by MASON,LUCY          | 18:53 |       |        |                                        |
|                                    | 18:53 |       |        | REBOUND (DEF) by KUEHU,SHAWNA-LEI      |
|                                    | 18:46 |       |        | TURNOVER by KUEHU,SHAWNA-LEI           |
| MISSED JUMPER by WILSON, MARIAH    | 18:34 |       |        |                                        |
|                                    | 18:34 |       |        | REBOUND (DEF) by SAMPTON, DALAYNA      |
| FOUL by WILLIAMS, BAILEY           | 18:26 |       |        |                                        |
|                                    | 18:24 |       |        | MISSED JUMPER by TOEAINA, SARAH        |
|                                    | 18:24 |       |        | REBOUND (OFF) by SAMPTON, DALAYNA      |
|                                    | 18:21 |       |        | MISSED JUMPER by SAMPTON, DALAYNA      |
| BLOCK by WILSON, MARIAH            | 18:21 |       |        |                                        |
|                                    | 18:19 |       |        | REBOUND (OFF) by SAMPTON, DALAYNA      |
|                                    | 18:18 | 2-0   | H 2    | GOOD! JUMPER by SAMPTON, DALAYNA [PNT] |
| TURNOVER by COLLINS, JESSICA       | 18:04 |       |        |                                        |
|                                    | 17:52 |       |        | MISSED JUMPER by KUEHU,SHAWNA-LEI      |
| BLOCK by WILSON, MARIAH            | 17:52 |       |        |                                        |
|                                    | 17:50 |       |        | REBOUND (OFF) by KUEHU, SHAWNA-LEI     |
|                                    | 17:37 | 4-0   | H 4    | GOOD! JUMPER by SAMPTON, DALAYNA       |
| MISSED 3PTR by COLLINS, JESSICA    | 17:05 |       |        |                                        |
|                                    | 17:05 |       |        | REBOUND (DEF) by SAMPTON, DALAYNA      |
|                                    | 16:48 | 6-0   | H 6    | GOOD! JUMPER by KUEHU,SHAWNA-LEI [PNT] |
| FOUL by COLLINS, JESSICA           | 16:47 |       |        |                                        |
|                                    | 16:47 | 7-0   | H 7    | GOOD! FT by KUEHU,SHAWNA-LEI           |
| SUB IN: SAVAGE,JARAE               | 16:47 |       |        |                                        |
| SUB OUT: TIMPTON,INDIA             | 16:47 |       |        |                                        |
| GOOD! JUMPER by COLLINS, JESSICA   | 16:40 | 7-2   | H 5    |                                        |
|                                    | 16:18 |       |        | MISSED JUMPER by MASON, MORGAN         |
| REBOUND (DEF) by SAVAGE, JARAE     | 16:18 |       |        |                                        |
| MISSED LAYUP by MASON,LUCY         | 16:09 |       |        |                                        |
|                                    | 16:09 |       |        | REBOUND (DEF) by KUEHU,SHAWNA-LEI      |
|                                    | 15:49 |       |        | TURNOVER by KUEHU,SHAWNA-LEI           |
| STEAL by WILLIAMS, BAILEY          | 15:48 |       |        |                                        |
| GOOD! JUMPER by SAVAGE,JARAE [PNT] | 15:43 | 7-4   | H 3    |                                        |
| ASSIST by WILLIAMS, BAILEY         | 15:43 |       |        |                                        |
|                                    | 15:24 | 9-4   | H 5    | GOOD! JUMPER by TOEAINA, SARAH         |
|                                    | 15:24 |       |        | ASSIST by MASON, MORGAN                |
| TURNOVER by WILLIAMS, BAILEY       | 15:06 |       |        |                                        |
|                                    | 15:05 |       |        | STEAL by KUEHU,SHAWNA-LEI              |
|                                    | 15:02 | 11-4  | H 7    | GOOD! LAYUP by MASON, MORGAN [FB/PNT]  |
|                                    | 15:02 |       |        | ASSIST by KUEHU,SHAWNA-LEI             |

| VISITORS: UNC Greensboro             | Time  | Score | Margin | HOME: Hawaii                          |
|--------------------------------------|-------|-------|--------|---------------------------------------|
| MISSED JUMPER by SAVAGE, JARAE       | 14:46 |       |        |                                       |
| REBOUND (OFF) by TEAM                | 14:46 |       |        |                                       |
| TIMEOUT media                        | 14:42 |       |        |                                       |
| GOOD! LAYUP by SAVAGE,JARAE [PNT]    | 14:42 | 11-6  | H 5    |                                       |
| SUB IN: SCAIFE,JADE                  | 14:42 |       |        |                                       |
| SUB OUT: WILSON,MARIAH               | 14:42 |       |        |                                       |
|                                      | 14:42 |       |        | SUB IN: MORRIS,CONNIE                 |
|                                      | 14:42 |       |        | SUB IN: HARRIS,BRIANA                 |
|                                      | 14:42 |       |        | SUB IN: KARAITIANA,ASHLEIGH           |
|                                      | 14:42 |       |        | SUB OUT: KUEHU,SHAWNA-LEI             |
|                                      | 14:42 |       |        | SUB OUT: SAMPTON, DALAYNA             |
|                                      | 14:42 |       |        | SUB OUT: MASON,MORGAN                 |
|                                      | 14:17 |       |        | TURNOVER by KARAITIANA, ASHLEIGH      |
|                                      | 14:10 |       |        | FOUL by KARAITIANA, ASHLEIGH          |
| TURNOVER by SCAIFE, JADE             | 13:56 |       |        | , i                                   |
| ,                                    | 13:34 | 13-6  | H 7    | GOOD! JUMPER by KING, DESTINY [PNT]   |
|                                      | 13:21 |       |        | FOUL by KING, DESTINY                 |
| MISSED JUMPER by WILLIAMS, BAILEY    | 13:21 |       |        |                                       |
| REBOUND (OFF) by COLLINS, JESSICA    | 13:21 |       |        |                                       |
| TEDOONS (OTT) by OOLEING, DEGOIO, N  | 13:07 |       |        | FOUL by MORRIS,CONNIE                 |
| MISSED FT by SAVAGE,JARAE            | 13:07 |       |        | 1 662 5) 11161 1116,66111112          |
| REBOUND (DEADB) by TEAM              | 13:07 |       |        |                                       |
| GOOD! FT by SAVAGE, JARAE            | 13:07 | 13-7  | H 6    |                                       |
| GOOD: I T by GAVAGE, DARIAE          | 12:47 | 10-7  | 110    | MISSED 3PTR by HARRIS,BRIANA          |
|                                      | 12:47 |       |        | REBOUND (OFF) by KARAITIANA, ASHLEIGH |
|                                      | 12:42 |       |        | MISSED JUMPER by MORRIS,CONNIE        |
|                                      | 12:42 |       |        | REBOUND (OFF) by TEAM                 |
|                                      | 12:33 |       |        | TURNOVER by HARRIS,BRIANA             |
| STEAL by SAVAGE,JARAE                | 12:32 |       |        | TUNINOVER BY HARRIS, BRIAINA          |
| -                                    | 12:31 | 13-9  | H 4    |                                       |
| GOOD! LAYUP by SAVAGE,JARAE [FB/PNT] |       | 13-9  | П 4    | THENOVED IN KING DECTINY              |
| OTEAL IN MACONILLION                 | 12:12 |       |        | TURNOVER by KING, DESTINY             |
| STEAL by MASON,LUCY                  | 12:12 |       |        | CUR IN MACCAIMORCAN                   |
|                                      | 12:12 |       |        | SUB IN: MASON,MORGAN                  |
| MICOED HIMDER L. CAMAGE LABAE        | 12:12 |       |        | SUB OUT: TOEAINA,SARAH                |
| MISSED JUMPER by SAVAGE, JARAE       | 12:04 |       |        |                                       |
| REBOUND (OFF) by TEAM                | 12:04 |       |        |                                       |
| MISSED JUMPER by MASON,LUCY          | 11:47 |       |        | DEDOLIND (DEADD) L. TEAM              |
|                                      | 11:47 |       |        | REBOUND (DEADB) by TEAM               |
|                                      | 11:47 |       |        | TIMEOUT MEDIA                         |
| SUB IN: WHITMAN,ALISON               | 11:47 |       |        |                                       |
| SUB OUT: SAVAGE,JARAE                | 11:47 |       |        |                                       |
|                                      | 11:47 |       |        | SUB IN: KUEHU,SHAWNA-LEI              |
|                                      | 11:47 |       |        | SUB OUT: KING, DESTINY                |
|                                      | 11:28 |       |        | MISSED 3PTR by KARAITIANA,ASHLEIGH    |
|                                      | 11:28 |       |        | REBOUND (OFF) by KARAITIANA, ASHLEIGH |
|                                      | 11:24 |       |        | MISSED LAYUP by KARAITIANA, ASHLEIGH  |
|                                      | 11:24 |       |        | REBOUND (OFF) by MORRIS, CONNIE       |
|                                      | 11:22 | 15-9  | H 6    | GOOD! JUMPER by MORRIS, CONNIE [PNT]  |
| MISSED 3PTR by WILLIAMS,BAILEY       | 10:58 |       |        |                                       |
|                                      | 10:58 |       |        | REBOUND (DEF) by HARRIS,BRIANA        |
|                                      | 10:52 |       |        | MISSED JUMPER by HARRIS, BRIANA       |
|                                      | 10:52 |       |        | REBOUND (OFF) by MASON, MORGAN        |

| VISITORS: UNC Greensboro           | Time  | Score | Margin | HOME: Hawaii                            |
|------------------------------------|-------|-------|--------|-----------------------------------------|
| FOUL by SAVAGE,JARAE               | 10:49 |       |        |                                         |
| •                                  | 10:49 | 16-9  | H 7    | GOOD! FT by MASON, MORGAN               |
|                                    | 10:49 |       |        | MISSED FT by MASON, MORGAN              |
|                                    | 10:49 |       |        | REBOUND (OFF) by KUEHU,SHAWNA-LEI       |
| SUB IN: MISSOURI,JAZMINE           | 10:49 |       |        |                                         |
| SUB OUT: COLLINS, JESSICA          | 10:49 |       |        |                                         |
| FOUL by SAVAGE,JARAE               | 10:34 |       |        |                                         |
| SUB IN: WILSON,MARIAH              | 10:34 |       |        |                                         |
| SUB OUT: WHITMAN,ALISON            | 10:34 |       |        |                                         |
|                                    | 10:32 |       |        | MISSED JUMPER by KUEHU,SHAWNA-LEI       |
|                                    | 10:32 |       |        | REBOUND (OFF) by KARAITIANA, ASHLEIGH   |
|                                    | 10:27 |       |        | MISSED 3PTR by KARAITIANA, ASHLEIGH     |
|                                    | 10:27 |       |        | REBOUND (OFF) by MORRIS, CONNIE         |
|                                    | 10:17 |       |        | MISSED JUMPER by KARAITIANA, ASHLEIGH   |
| REBOUND (DEF) by SCAIFE,JADE       | 10:17 |       |        |                                         |
| TURNOVER by MISSOURI, JAZMINE      | 09:52 |       |        |                                         |
|                                    | 09:51 |       |        | STEAL by HARRIS,BRIANA                  |
| FOUL by WILLIAMS, BAILEY           | 09:48 |       |        | •                                       |
|                                    | 09:48 | 17-9  | H 8    | GOOD! FT by MASON, MORGAN               |
|                                    | 09:48 |       |        | MISSED FT by MASON, MORGAN              |
| REBOUND (DEF) by SCAIFE,JADE       | 09:48 |       |        |                                         |
| SUB IN: FOSTER,KELI                | 09:48 |       |        |                                         |
| SUB OUT: WILLIAMS, BAILEY          | 09:48 |       |        |                                         |
| TURNOVER by SCAIFE, JADE           | 09:36 |       |        |                                         |
| FOUL by SCAIFE,JADE                | 09:36 |       |        |                                         |
| •                                  | 09:36 |       |        | SUB IN: TOEAINA,SARAH                   |
|                                    | 09:36 |       |        | SUB IN: KING, DESTINY                   |
|                                    | 09:36 |       |        | SUB OUT: MASON, MORGAN                  |
|                                    | 09:36 |       |        | SUB OUT: KUEHU,SHAWNA-LEI               |
|                                    | 09:24 |       |        | MISSED JUMPER by KING, DESTINY          |
| REBOUND (DEF) by MASON,LUCY        | 09:24 |       |        |                                         |
| · · · · ·                          | 09:21 |       |        | FOUL by KING, DESTINY                   |
|                                    | 09:20 |       |        | SUB IN: KUEHU,SHAWNA-LEI                |
|                                    | 09:20 |       |        | SUB IN: HUFF,MEGAN                      |
|                                    | 09:20 |       |        | SUB OUT: KING, DESTINY                  |
|                                    | 09:20 |       |        | SUB OUT: MORRIS,CONNIE                  |
| MISSED JUMPER by MISSOURI, JAZMINE | 09:09 |       |        |                                         |
| ,                                  | 09:09 |       |        | BLOCK by KUEHU,SHAWNA-LEI               |
|                                    | 09:08 |       |        | REBOUND (DEF) by KUEHU,SHAWNA-LEI       |
|                                    | 08:51 |       |        | TURNOVER by KUEHU,SHAWNA-LEI            |
| STEAL by WILSON, MARIAH            | 08:49 |       |        | ·                                       |
| TURNOVER by MASON,LUCY             | 08:43 |       |        |                                         |
| , i                                | 08:42 |       |        | STEAL by KUEHU,SHAWNA-LEI               |
|                                    | 08:40 |       |        | MISSED LAYUP by KUEHU,SHAWNA-LEI        |
| REBOUND (DEF) by FOSTER,KELI       | 08:40 |       |        | •                                       |
| TURNOVER by FOSTER,KELI            | 08:29 |       |        |                                         |
| SUB IN: TIMPTON,INDIA              | 08:29 |       |        |                                         |
| SUB OUT: SCAIFE, JADE              | 08:29 |       |        |                                         |
|                                    | 08:06 | 19-9  | H 10   | GOOD! JUMPER by KUEHU, SHAWNA-LEI [PNT] |
| TURNOVER by FOSTER,KELI            | 07:55 | .00   |        | 2.2.2.2 2                               |
|                                    | 07:54 |       |        | STEAL by KUEHU,SHAWNA-LEI               |
|                                    | 07:36 |       |        | TURNOVER by TOEAINA,SARAH               |
|                                    | 07.00 |       |        | TOTALOVER BY TOERING, OATTAIT           |