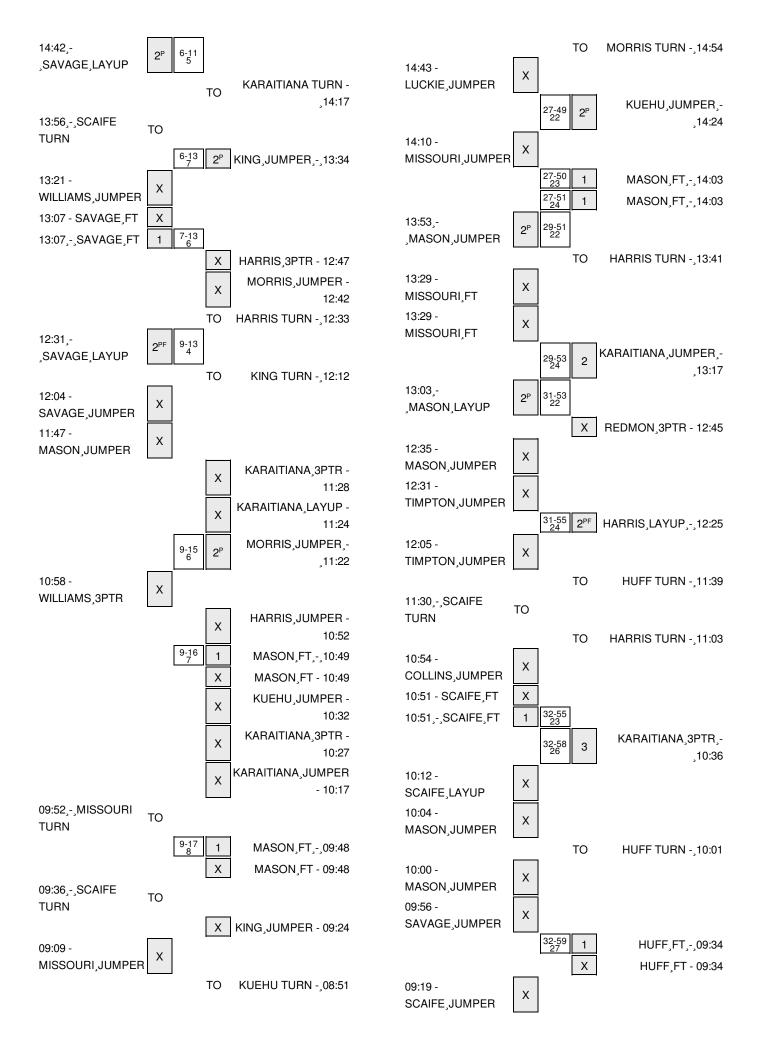

| VISITORS: UNC Greensboro                 | Time   | Score | Margin | HOME: Hawaii                               |
|------------------------------------------|--------|-------|--------|--------------------------------------------|
| TIMEOUT media                            | 07:36  |       |        |                                            |
| SUB IN: LUCKIE,JAYDA                     | 07:36  |       |        |                                            |
| SUB OUT: FOSTER,KELI                     | 07:36  |       |        |                                            |
| ,                                        | 07:36  |       |        | SUB IN: SEGOVIA, SHAWLINA                  |
|                                          | 07:36  |       |        | SUB OUT: KUEHU,SHAWNA-LEI                  |
|                                          | 07:27  |       |        | FOUL by HUFF,MEGAN                         |
| MISSED FT by TIMPTON,INDIA               | 07:27  |       |        | 1 002 5, 11011, 2011                       |
| REBOUND (DEADB) by TEAM                  | 07:27  |       |        |                                            |
| GOOD! FT by TIMPTON,INDIA                | 07:27  | 19-10 | H 9    |                                            |
| GOOD. 1 1 Sy THAN TOTA, IN DIE           | 07:02  | 10 10 | 110    | MISSED 3PTR by HARRIS,BRIANA               |
|                                          | 07:02  |       |        | REBOUND (OFF) by HUFF,MEGAN                |
|                                          | 06:59  | 21-10 | H 11   | GOOD! JUMPER by HUFF, MEGAN [PNT]          |
| MISSED 3PTR by MASON,LUCY                | 06:43  | 21-10 | 11 11  | GOOD: JOINT ER BY HOLL, INLEARN [FINT]     |
| WIGGED OF THE BY WIAGON, LOCK            | 06:43  |       |        | REBOUND (DEF) by HARRIS,BRIANA             |
|                                          | 06:32  |       |        | MISSED JUMPER by HUFF, MEGAN               |
| DEBOLIND (DEE) by MASON LLICY            |        |       |        | MISSED JOMPER by HOFF, MEGAN               |
| REBOUND (DEF) by MASON, LUCY             | 06:32  |       |        |                                            |
| MISSED 3PTR by LUCKIE,JAYDA              | 06:25  |       |        | DEDOLIND (DEE) L. LILLEE MEOAN             |
|                                          | 06:25  |       |        | REBOUND (DEF) by HUFF,MEGAN                |
|                                          | 06:16  |       |        | MISSED LAYUP by KARAITIANA, ASHLEIGH       |
|                                          | 06:16  |       |        | REBOUND (OFF) by TEAM                      |
| TIMEOUT 30SEC                            | 06:13  |       |        |                                            |
|                                          | 06:13  |       |        | SUB IN: KUEHU,SHAWNA-LEI                   |
|                                          | 06:13  |       |        | SUB IN: MASON,MORGAN                       |
|                                          | 06:13  |       |        | SUB OUT: TOEAINA,SARAH                     |
|                                          | 06:13  |       |        | SUB OUT: HARRIS,BRIANA                     |
|                                          | 06:10  | 23-10 | H 13   | GOOD! JUMPER by KUEHU,SHAWNA-LEI           |
|                                          | 05:57  |       |        | FOUL by HUFF,MEGAN                         |
| GOOD! FT by LUCKIE,JAYDA                 | 05:57  | 23-11 | H 12   |                                            |
| GOOD! FT by LUCKIE,JAYDA                 | 05:57  | 23-12 | H 11   |                                            |
| SUB IN: COLLINS, JESSICA                 | 05:57  |       |        |                                            |
| SUB OUT: MISSOURI, JAZMINE               | 05:57  |       |        |                                            |
|                                          | 05:57  |       |        | SUB IN: SAMPTON, DALAYNA                   |
|                                          | 05:57  |       |        | SUB OUT: HUFF,MEGAN                        |
|                                          | 05:38  |       |        | MISSED JUMPER by KUEHU,SHAWNA-LEI          |
|                                          | 05:38  |       |        | REBOUND (OFF) by TEAM                      |
| SUB IN: BARTLEY,MEDENA                   | 05:34  |       |        |                                            |
| SUB OUT: WILSON, MARIAH                  | 05:34  |       |        |                                            |
|                                          | 05:34  |       |        | SUB IN: TOEAINA,SARAH                      |
|                                          | 05:34  |       |        | SUB OUT: SEGOVIA, SHAWLINA                 |
|                                          | 05:29  |       |        | MISSED JUMPER by KUEHU,SHAWNA-LEI          |
| REBOUND (DEF) by BARTLEY,MEDENA          | 05:29  |       |        |                                            |
| GOOD! 3PTR by COLLINS, JESSICA           | 05:06  | 23-15 | H 8    |                                            |
| ASSIST by BARTLEY, MEDENA                | 05:06  |       |        |                                            |
| FOUL by TIMPTON,INDIA                    | 04:58  |       |        |                                            |
|                                          | 04:58  | 24-15 | H 9    | GOOD! FT by KARAITIANA, ASHLEIGH           |
|                                          | 04:58  | 25-15 | H 10   | GOOD! FT by KARAITIANA, ASHLEIGH           |
|                                          | 04:58  |       |        | SUB IN: HARRIS,BRIANA                      |
|                                          | 04:58  |       |        | SUB OUT: KARAITIANA,ASHLEIGH               |
| TURNOVER by COLLINS, JESSICA             | 04:50  |       |        | ,                                          |
| , -, -, -, -, -, -, -, -, -, -, -, -, -, | 04:28  |       |        | TURNOVER by KUEHU,SHAWNA-LEI               |
|                                          | 04:28  |       |        | FOUL by KUEHU,SHAWNA-LEI                   |
| TURNOVER by COLLINS, JESSICA             | 04:12  |       |        | . 2 2 2 7 . 10 2 1 10 , 5 1 11 11 11 11 11 |
|                                          | V-1.12 |       |        |                                            |