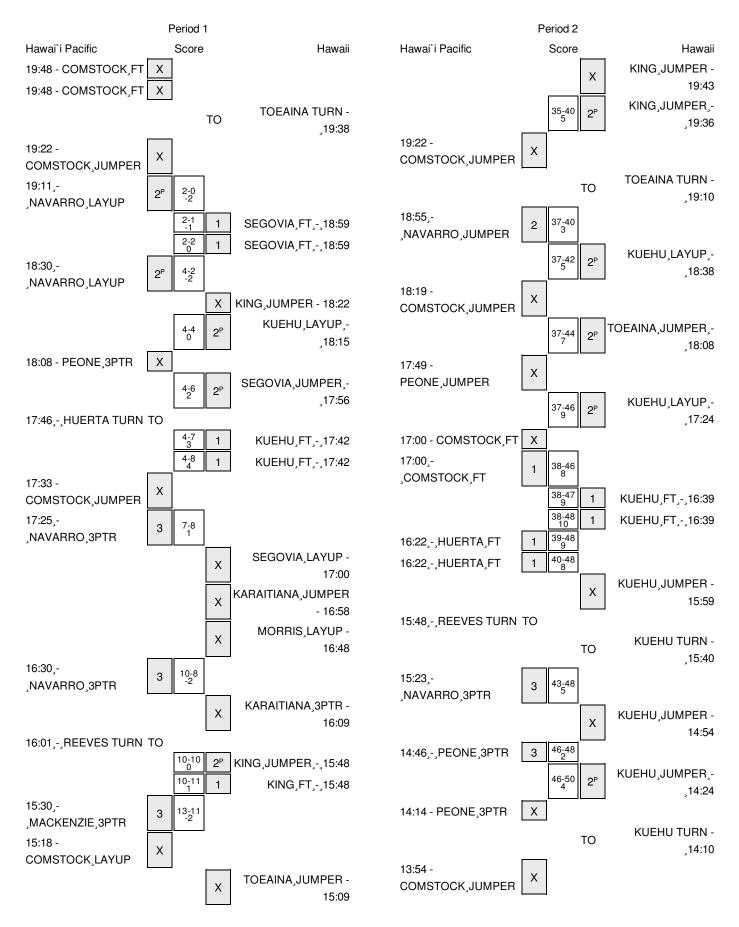

## Hawai`i Pacific vs Hawaii 12/31/2014; 1:00 pm at Stan Sheriff Center - Honolulu, O`ahu Period 1 Play-By-Play

| VISITORS: Hawai`i Pacific            | Time  | Score | Margin | HOME: Hawaii                            |
|--------------------------------------|-------|-------|--------|-----------------------------------------|
|                                      | 19:48 |       |        | FOUL by SEGOVIA, SHAWLINA               |
| MISSED FT by COMSTOCK, MORGANNE      | 19:48 |       |        |                                         |
| REBOUND (DEADB) by TEAM              | 19:48 |       |        |                                         |
| MISSED FT by COMSTOCK, MORGANNE      | 19:48 |       |        |                                         |
|                                      | 19:48 |       |        | REBOUND (DEF) by TOEAINA, SARAH         |
|                                      | 19:38 |       |        | TURNOVER by TOEAINA, SARAH              |
| MISSED JUMPER by COMSTOCK, MORGANNE  | 19:22 |       |        |                                         |
| REBOUND (OFF) by NAVARRO, VEANNE     | 19:13 |       |        |                                         |
| GOOD! LAYUP by NAVARRO, VEANNE [PNT] | 19:11 | 0-2   | V 2    |                                         |
| FOUL by PEONE, CHENISE               | 18:59 |       |        |                                         |
|                                      | 18:59 | 1-2   | V 1    | GOOD! FT by SEGOVIA, SHAWLINA           |
|                                      | 18:59 | 2-2   | Т      | GOOD! FT by SEGOVIA, SHAWLINA           |
| GOOD! LAYUP by NAVARRO, VEANNE [PNT] | 18:30 | 2-4   | V 2    |                                         |
| ASSIST by HUERTA,KYLIE               | 18:26 |       |        |                                         |
|                                      | 18:22 |       |        | MISSED JUMPER by KING, DESTINY          |
| BLOCK by NAVARRO, VEANNE             | 18:22 |       |        |                                         |
|                                      | 18:18 |       |        | REBOUND (OFF) by KUEHU,SHAWNA-LEI       |
|                                      | 18:15 | 4-4   | Т      | GOOD! LAYUP by KUEHU,SHAWNA-LEI [PNT]   |
| MISSED 3PTR by PEONE, CHENISE        | 18:08 |       |        |                                         |
|                                      | 18:08 |       |        | REBOUND (DEF) by TOEAINA, SARAH         |
|                                      | 17:56 | 6-4   | H 2    | GOOD! JUMPER by SEGOVIA, SHAWLINA [PNT] |
| TURNOVER by HUERTA, KYLIE            | 17:46 |       |        |                                         |
|                                      | 17:45 |       |        | STEAL by KUEHU,SHAWNA-LEI               |
| FOUL by COMSTOCK, MORGANNE           | 17:42 |       |        |                                         |
|                                      | 17:42 | 7-4   | H 3    | GOOD! FT by KUEHU,SHAWNA-LEI            |
|                                      | 17:42 | 8-4   | H 4    | GOOD! FT by KUEHU,SHAWNA-LEI            |
|                                      | 17:42 |       |        | SUB IN: MORRIS, CONNIE                  |
|                                      | 17:42 |       |        | SUB OUT: SEGOVIA, SHAWLINA              |
| MISSED JUMPER by COMSTOCK, MORGANNE  | 17:33 |       |        |                                         |
| REBOUND (OFF) by REEVES, JESSI       | 17:33 |       |        |                                         |
| GOOD! 3PTR by NAVARRO, VEANNE        | 17:25 | 8-7   | H 1    |                                         |
| ASSIST by REEVES,JESSI               | 17:25 |       |        |                                         |
|                                      | 17:00 |       |        | MISSED LAYUP by SEGOVIA, SHAWLINA       |
|                                      | 17:00 |       |        | REBOUND (OFF) by TOEAINA, SARAH         |
| FOUL by PEONE, CHENISE               | 17:00 |       |        |                                         |
| SUB IN: MACKENZIE, BREANNA           | 17:00 |       |        |                                         |
| SUB OUT: PEONE, CHENISE              | 17:00 |       |        |                                         |
|                                      | 16:58 |       |        | MISSED JUMPER by KARAITIANA, ASHLEIGH   |
|                                      | 16:58 |       |        | REBOUND (OFF) by KUEHU,SHAWNA-LEI       |
|                                      | 16:48 |       |        | MISSED LAYUP by MORRIS, CONNIE          |
| REBOUND (DEF) by HUERTA,KYLIE        | 16:48 |       |        |                                         |
| GOOD! 3PTR by NAVARRO, VEANNE        | 16:30 | 8-10  | V 2    |                                         |
| ASSIST by HUERTA,KYLIE               | 16:30 |       |        |                                         |
|                                      | 16:09 |       |        | MISSED 3PTR by KARAITIANA, ASHLEIGH     |
| REBOUND (DEF) by NAVARRO, VEANNE     | 16:09 |       |        |                                         |
| TURNOVER by REEVES, JESSI            | 16:01 |       |        |                                         |
|                                      | 16:01 |       |        | SUB IN: HARRIS,BRIANA                   |