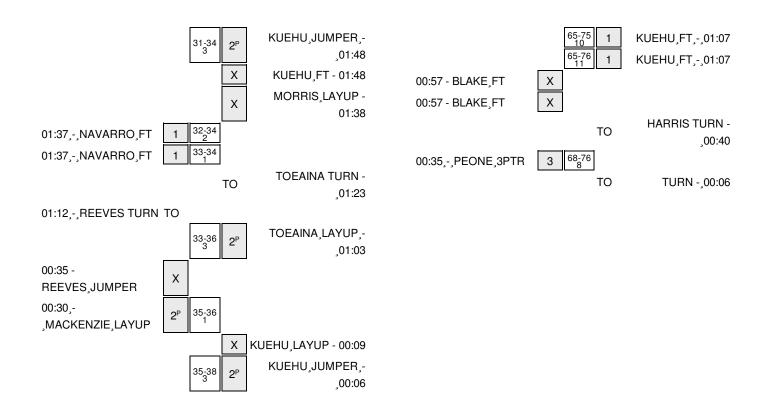

## Hawai`i Pacific vs Hawaii 12/31/2014; 1:00 pm at Stan Sheriff Center - Honolulu, O`ahu Period 1 Play-By-Play

| VISITORS: Hawai`i Pacific            | Time  | Score | Margin | HOME: Hawaii                            |
|--------------------------------------|-------|-------|--------|-----------------------------------------|
|                                      | 19:48 |       |        | FOUL by SEGOVIA, SHAWLINA               |
| MISSED FT by COMSTOCK, MORGANNE      | 19:48 |       |        |                                         |
| REBOUND (DEADB) by TEAM              | 19:48 |       |        |                                         |
| MISSED FT by COMSTOCK, MORGANNE      | 19:48 |       |        |                                         |
|                                      | 19:48 |       |        | REBOUND (DEF) by TOEAINA, SARAH         |
|                                      | 19:38 |       |        | TURNOVER by TOEAINA, SARAH              |
| MISSED JUMPER by COMSTOCK, MORGANNE  | 19:22 |       |        |                                         |
| REBOUND (OFF) by NAVARRO, VEANNE     | 19:13 |       |        |                                         |
| GOOD! LAYUP by NAVARRO, VEANNE [PNT] | 19:11 | 0-2   | V 2    |                                         |
| FOUL by PEONE, CHENISE               | 18:59 |       |        |                                         |
|                                      | 18:59 | 1-2   | V 1    | GOOD! FT by SEGOVIA, SHAWLINA           |
|                                      | 18:59 | 2-2   | Т      | GOOD! FT by SEGOVIA, SHAWLINA           |
| GOOD! LAYUP by NAVARRO, VEANNE [PNT] | 18:30 | 2-4   | V 2    |                                         |
| ASSIST by HUERTA,KYLIE               | 18:26 |       |        |                                         |
|                                      | 18:22 |       |        | MISSED JUMPER by KING, DESTINY          |
| BLOCK by NAVARRO, VEANNE             | 18:22 |       |        |                                         |
|                                      | 18:18 |       |        | REBOUND (OFF) by KUEHU,SHAWNA-LEI       |
|                                      | 18:15 | 4-4   | Т      | GOOD! LAYUP by KUEHU,SHAWNA-LEI [PNT]   |
| MISSED 3PTR by PEONE, CHENISE        | 18:08 |       |        |                                         |
|                                      | 18:08 |       |        | REBOUND (DEF) by TOEAINA, SARAH         |
|                                      | 17:56 | 6-4   | H 2    | GOOD! JUMPER by SEGOVIA, SHAWLINA [PNT] |
| TURNOVER by HUERTA, KYLIE            | 17:46 |       |        |                                         |
|                                      | 17:45 |       |        | STEAL by KUEHU,SHAWNA-LEI               |
| FOUL by COMSTOCK, MORGANNE           | 17:42 |       |        |                                         |
|                                      | 17:42 | 7-4   | H 3    | GOOD! FT by KUEHU,SHAWNA-LEI            |
|                                      | 17:42 | 8-4   | H 4    | GOOD! FT by KUEHU,SHAWNA-LEI            |
|                                      | 17:42 |       |        | SUB IN: MORRIS, CONNIE                  |
|                                      | 17:42 |       |        | SUB OUT: SEGOVIA, SHAWLINA              |
| MISSED JUMPER by COMSTOCK, MORGANNE  | 17:33 |       |        |                                         |
| REBOUND (OFF) by REEVES, JESSI       | 17:33 |       |        |                                         |
| GOOD! 3PTR by NAVARRO, VEANNE        | 17:25 | 8-7   | H 1    |                                         |
| ASSIST by REEVES,JESSI               | 17:25 |       |        |                                         |
|                                      | 17:00 |       |        | MISSED LAYUP by SEGOVIA, SHAWLINA       |
|                                      | 17:00 |       |        | REBOUND (OFF) by TOEAINA, SARAH         |
| FOUL by PEONE, CHENISE               | 17:00 |       |        |                                         |
| SUB IN: MACKENZIE, BREANNA           | 17:00 |       |        |                                         |
| SUB OUT: PEONE, CHENISE              | 17:00 |       |        |                                         |
|                                      | 16:58 |       |        | MISSED JUMPER by KARAITIANA, ASHLEIGH   |
|                                      | 16:58 |       |        | REBOUND (OFF) by KUEHU,SHAWNA-LEI       |
|                                      | 16:48 |       |        | MISSED LAYUP by MORRIS, CONNIE          |
| REBOUND (DEF) by HUERTA,KYLIE        | 16:48 |       |        |                                         |
| GOOD! 3PTR by NAVARRO, VEANNE        | 16:30 | 8-10  | V 2    |                                         |
| ASSIST by HUERTA,KYLIE               | 16:30 |       |        |                                         |
|                                      | 16:09 |       |        | MISSED 3PTR by KARAITIANA, ASHLEIGH     |
| REBOUND (DEF) by NAVARRO, VEANNE     | 16:09 |       |        |                                         |
| TURNOVER by REEVES, JESSI            | 16:01 |       |        |                                         |
|                                      | 16:01 |       |        | SUB IN: HARRIS,BRIANA                   |