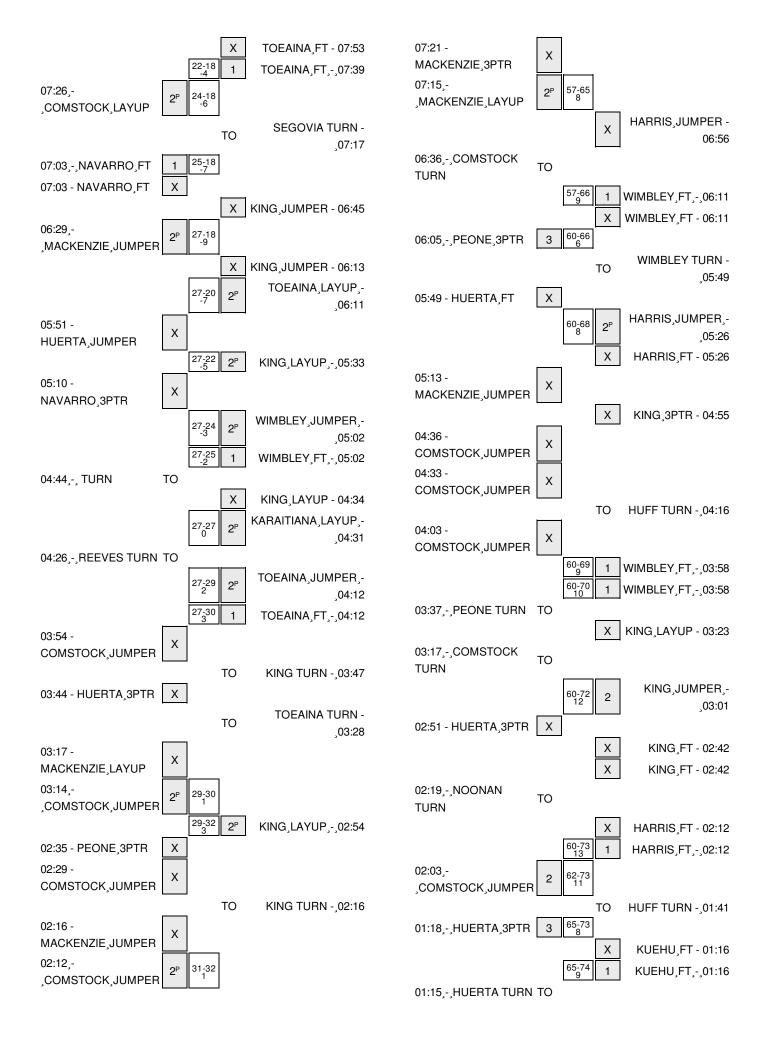

## Hawai`i Pacific vs Hawaii 12/31/2014; 1:00 pm at Stan Sheriff Center - Honolulu, O`ahu Period 1 Play-By-Play

| VISITORS: Hawai`i Pacific            | Time  | Score | Margin | HOME: Hawaii                            |
|--------------------------------------|-------|-------|--------|-----------------------------------------|
|                                      | 19:48 |       |        | FOUL by SEGOVIA, SHAWLINA               |
| MISSED FT by COMSTOCK, MORGANNE      | 19:48 |       |        |                                         |
| REBOUND (DEADB) by TEAM              | 19:48 |       |        |                                         |
| MISSED FT by COMSTOCK, MORGANNE      | 19:48 |       |        |                                         |
|                                      | 19:48 |       |        | REBOUND (DEF) by TOEAINA, SARAH         |
|                                      | 19:38 |       |        | TURNOVER by TOEAINA, SARAH              |
| MISSED JUMPER by COMSTOCK, MORGANNE  | 19:22 |       |        |                                         |
| REBOUND (OFF) by NAVARRO, VEANNE     | 19:13 |       |        |                                         |
| GOOD! LAYUP by NAVARRO, VEANNE [PNT] | 19:11 | 0-2   | V 2    |                                         |
| FOUL by PEONE, CHENISE               | 18:59 |       |        |                                         |
|                                      | 18:59 | 1-2   | V 1    | GOOD! FT by SEGOVIA, SHAWLINA           |
|                                      | 18:59 | 2-2   | Т      | GOOD! FT by SEGOVIA, SHAWLINA           |
| GOOD! LAYUP by NAVARRO, VEANNE [PNT] | 18:30 | 2-4   | V 2    |                                         |
| ASSIST by HUERTA,KYLIE               | 18:26 |       |        |                                         |
|                                      | 18:22 |       |        | MISSED JUMPER by KING, DESTINY          |
| BLOCK by NAVARRO, VEANNE             | 18:22 |       |        |                                         |
|                                      | 18:18 |       |        | REBOUND (OFF) by KUEHU,SHAWNA-LEI       |
|                                      | 18:15 | 4-4   | Т      | GOOD! LAYUP by KUEHU,SHAWNA-LEI [PNT]   |
| MISSED 3PTR by PEONE, CHENISE        | 18:08 |       |        |                                         |
|                                      | 18:08 |       |        | REBOUND (DEF) by TOEAINA, SARAH         |
|                                      | 17:56 | 6-4   | H 2    | GOOD! JUMPER by SEGOVIA, SHAWLINA [PNT] |
| TURNOVER by HUERTA, KYLIE            | 17:46 |       |        |                                         |
|                                      | 17:45 |       |        | STEAL by KUEHU,SHAWNA-LEI               |
| FOUL by COMSTOCK, MORGANNE           | 17:42 |       |        |                                         |
|                                      | 17:42 | 7-4   | H 3    | GOOD! FT by KUEHU,SHAWNA-LEI            |
|                                      | 17:42 | 8-4   | H 4    | GOOD! FT by KUEHU,SHAWNA-LEI            |
|                                      | 17:42 |       |        | SUB IN: MORRIS, CONNIE                  |
|                                      | 17:42 |       |        | SUB OUT: SEGOVIA, SHAWLINA              |
| MISSED JUMPER by COMSTOCK, MORGANNE  | 17:33 |       |        |                                         |
| REBOUND (OFF) by REEVES, JESSI       | 17:33 |       |        |                                         |
| GOOD! 3PTR by NAVARRO, VEANNE        | 17:25 | 8-7   | H 1    |                                         |
| ASSIST by REEVES,JESSI               | 17:25 |       |        |                                         |
|                                      | 17:00 |       |        | MISSED LAYUP by SEGOVIA, SHAWLINA       |
|                                      | 17:00 |       |        | REBOUND (OFF) by TOEAINA, SARAH         |
| FOUL by PEONE, CHENISE               | 17:00 |       |        |                                         |
| SUB IN: MACKENZIE, BREANNA           | 17:00 |       |        |                                         |
| SUB OUT: PEONE, CHENISE              | 17:00 |       |        |                                         |
|                                      | 16:58 |       |        | MISSED JUMPER by KARAITIANA, ASHLEIGH   |
|                                      | 16:58 |       |        | REBOUND (OFF) by KUEHU,SHAWNA-LEI       |
|                                      | 16:48 |       |        | MISSED LAYUP by MORRIS, CONNIE          |
| REBOUND (DEF) by HUERTA,KYLIE        | 16:48 |       |        |                                         |
| GOOD! 3PTR by NAVARRO, VEANNE        | 16:30 | 8-10  | V 2    |                                         |
| ASSIST by HUERTA,KYLIE               | 16:30 |       |        |                                         |
|                                      | 16:09 |       |        | MISSED 3PTR by KARAITIANA, ASHLEIGH     |
| REBOUND (DEF) by NAVARRO, VEANNE     | 16:09 |       |        |                                         |
| TURNOVER by REEVES, JESSI            | 16:01 |       |        |                                         |
|                                      | 16:01 |       |        | SUB IN: HARRIS,BRIANA                   |