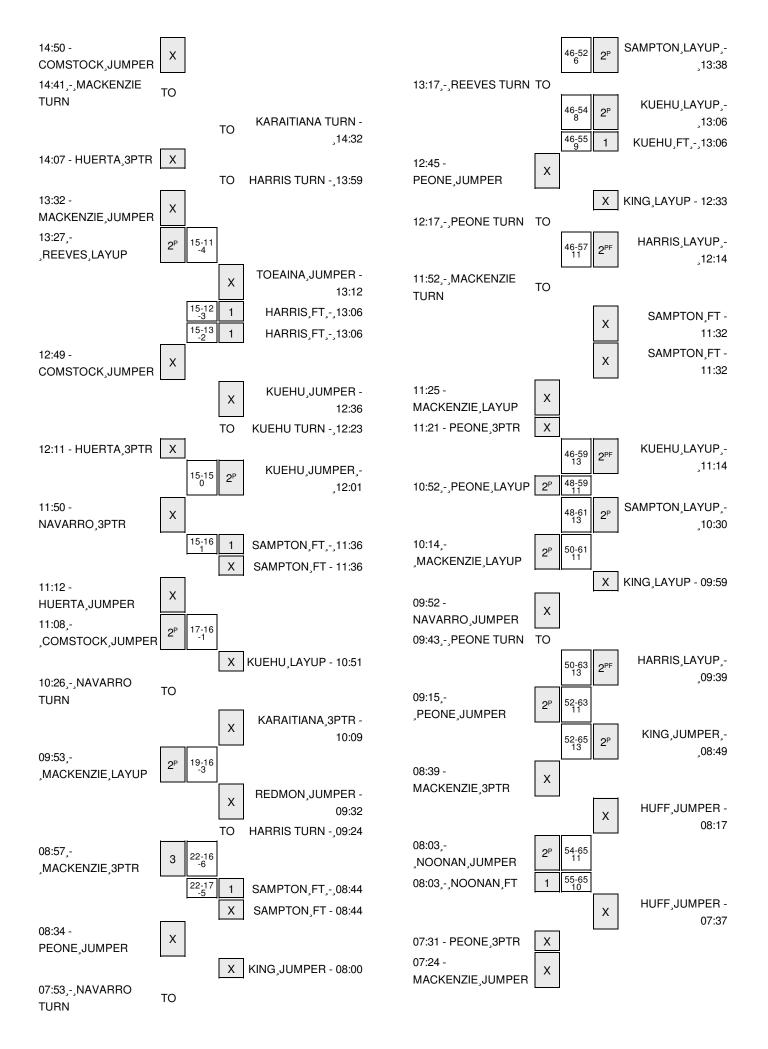

## Hawai`i Pacific vs Hawaii 12/31/2014; 1:00 pm at Stan Sheriff Center - Honolulu, O`ahu Period 1 Play-By-Play

| VISITORS: Hawai`i Pacific            | Time  | Score | Margin | HOME: Hawaii                            |
|--------------------------------------|-------|-------|--------|-----------------------------------------|
|                                      | 19:48 |       |        | FOUL by SEGOVIA, SHAWLINA               |
| MISSED FT by COMSTOCK, MORGANNE      | 19:48 |       |        |                                         |
| REBOUND (DEADB) by TEAM              | 19:48 |       |        |                                         |
| MISSED FT by COMSTOCK, MORGANNE      | 19:48 |       |        |                                         |
|                                      | 19:48 |       |        | REBOUND (DEF) by TOEAINA, SARAH         |
|                                      | 19:38 |       |        | TURNOVER by TOEAINA, SARAH              |
| MISSED JUMPER by COMSTOCK, MORGANNE  | 19:22 |       |        |                                         |
| REBOUND (OFF) by NAVARRO, VEANNE     | 19:13 |       |        |                                         |
| GOOD! LAYUP by NAVARRO, VEANNE [PNT] | 19:11 | 0-2   | V 2    |                                         |
| FOUL by PEONE, CHENISE               | 18:59 |       |        |                                         |
|                                      | 18:59 | 1-2   | V 1    | GOOD! FT by SEGOVIA, SHAWLINA           |
|                                      | 18:59 | 2-2   | Т      | GOOD! FT by SEGOVIA, SHAWLINA           |
| GOOD! LAYUP by NAVARRO, VEANNE [PNT] | 18:30 | 2-4   | V 2    |                                         |
| ASSIST by HUERTA,KYLIE               | 18:26 |       |        |                                         |
|                                      | 18:22 |       |        | MISSED JUMPER by KING, DESTINY          |
| BLOCK by NAVARRO, VEANNE             | 18:22 |       |        |                                         |
|                                      | 18:18 |       |        | REBOUND (OFF) by KUEHU,SHAWNA-LEI       |
|                                      | 18:15 | 4-4   | Т      | GOOD! LAYUP by KUEHU,SHAWNA-LEI [PNT]   |
| MISSED 3PTR by PEONE, CHENISE        | 18:08 |       |        |                                         |
|                                      | 18:08 |       |        | REBOUND (DEF) by TOEAINA, SARAH         |
|                                      | 17:56 | 6-4   | H 2    | GOOD! JUMPER by SEGOVIA, SHAWLINA [PNT] |
| TURNOVER by HUERTA, KYLIE            | 17:46 |       |        |                                         |
|                                      | 17:45 |       |        | STEAL by KUEHU,SHAWNA-LEI               |
| FOUL by COMSTOCK, MORGANNE           | 17:42 |       |        |                                         |
|                                      | 17:42 | 7-4   | H 3    | GOOD! FT by KUEHU,SHAWNA-LEI            |
|                                      | 17:42 | 8-4   | H 4    | GOOD! FT by KUEHU,SHAWNA-LEI            |
|                                      | 17:42 |       |        | SUB IN: MORRIS, CONNIE                  |
|                                      | 17:42 |       |        | SUB OUT: SEGOVIA, SHAWLINA              |
| MISSED JUMPER by COMSTOCK, MORGANNE  | 17:33 |       |        |                                         |
| REBOUND (OFF) by REEVES, JESSI       | 17:33 |       |        |                                         |
| GOOD! 3PTR by NAVARRO, VEANNE        | 17:25 | 8-7   | H 1    |                                         |
| ASSIST by REEVES,JESSI               | 17:25 |       |        |                                         |
|                                      | 17:00 |       |        | MISSED LAYUP by SEGOVIA, SHAWLINA       |
|                                      | 17:00 |       |        | REBOUND (OFF) by TOEAINA, SARAH         |
| FOUL by PEONE, CHENISE               | 17:00 |       |        |                                         |
| SUB IN: MACKENZIE, BREANNA           | 17:00 |       |        |                                         |
| SUB OUT: PEONE, CHENISE              | 17:00 |       |        |                                         |
|                                      | 16:58 |       |        | MISSED JUMPER by KARAITIANA, ASHLEIGH   |
|                                      | 16:58 |       |        | REBOUND (OFF) by KUEHU,SHAWNA-LEI       |
|                                      | 16:48 |       |        | MISSED LAYUP by MORRIS, CONNIE          |
| REBOUND (DEF) by HUERTA,KYLIE        | 16:48 |       |        |                                         |
| GOOD! 3PTR by NAVARRO, VEANNE        | 16:30 | 8-10  | V 2    |                                         |
| ASSIST by HUERTA,KYLIE               | 16:30 |       |        |                                         |
|                                      | 16:09 |       |        | MISSED 3PTR by KARAITIANA, ASHLEIGH     |
| REBOUND (DEF) by NAVARRO, VEANNE     | 16:09 |       |        |                                         |
| TURNOVER by REEVES, JESSI            | 16:01 |       |        |                                         |
|                                      | 16:01 |       |        | SUB IN: HARRIS,BRIANA                   |