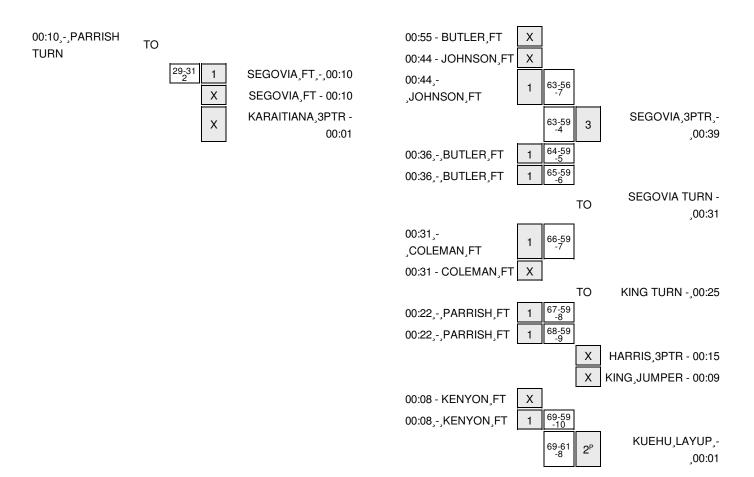

#### Pacific vs Hawaii 12/6/2014; 7:00 p.m. at Stan Sheriff Center - Honolulu, O`ahu Period 1 Play-By-Play

| VISITORS: Pacific                     | Time  | Score | Margin | HOME: Hawaii                           |
|---------------------------------------|-------|-------|--------|----------------------------------------|
|                                       | 19:47 |       |        | MISSED 3PTR by KARAITIANA,ASHLEIGH     |
| REBOUND (DEF) by JOHNSON, KRISTINA    | 19:47 |       |        |                                        |
| GOOD! JUMPER by KENYON, KENDALL [PNT] | 19:28 | 0-2   | V 2    |                                        |
|                                       | 19:08 | 2-2   | Т      | GOOD! JUMPER by KING, DESTINY [PNT]    |
|                                       | 18:59 |       |        | FOUL by MASON, MORGAN                  |
| TURNOVER by EACKLES, HAILIE           | 18:39 |       |        |                                        |
|                                       | 18:38 |       |        | STEAL by KUEHU,SHAWNA-LEI              |
|                                       | 18:33 |       |        | MISSED JUMPER by KUEHU,SHAWNA-LEI      |
|                                       | 18:33 |       |        | REBOUND (OFF) by KING, DESTINY         |
|                                       | 18:16 |       |        | MISSED LAYUP by SEGOVIA, SHAWLINA      |
|                                       | 18:16 |       |        | REBOUND (OFF) by KUEHU,SHAWNA-LEI      |
|                                       | 18:14 | 4-2   | H 2    | GOOD! JUMPER by KUEHU,SHAWNA-LEI [PNT] |
| MISSED 3PTR by PARRISH, MADISON       | 17:46 |       |        |                                        |
|                                       | 17:46 |       |        | REBOUND (DEF) by KING, DESTINY         |
| FOUL by JOHNSON,KRISTINA              | 17:43 |       |        |                                        |
|                                       | 17:29 |       |        | TURNOVER by KUEHU,SHAWNA-LEI           |
| MISSED JUMPER by EACKLES, HAILIE      | 17:18 |       |        |                                        |
|                                       | 17:18 |       |        | REBOUND (DEF) by KUEHU,SHAWNA-LEI      |
| FOUL by EACKLES,HAILIE                | 16:55 |       |        |                                        |
|                                       | 16:55 |       |        | SUB IN: MORRIS,CONNIE                  |
|                                       | 16:55 |       |        | SUB OUT: SEGOVIA, SHAWLINA             |
|                                       | 16:51 | 6-2   | H 4    | GOOD! LAYUP by KUEHU,SHAWNA-LEI [PNT]  |
| MISSED 3PTR by BUTLER,ERIN            | 16:36 |       |        |                                        |
|                                       | 16:36 |       |        | REBOUND (DEF) by KING, DESTINY         |
|                                       | 16:26 |       |        | MISSED LAYUP by KARAITIANA, ASHLEIGH   |
| REBOUND (DEF) by EACKLES,HAILIE       | 16:26 |       |        |                                        |
| GOOD! JUMPER by KENYON, KENDALL [PNT] | 16:14 | 6-4   | H 2    |                                        |
| ASSIST by JOHNSON,KRISTINA            | 16:14 |       |        |                                        |
|                                       | 15:48 |       |        | TURNOVER by MORRIS,CONNIE              |
| MISSED LAYUP by EACKLES,HAILIE        | 15:43 |       |        |                                        |
|                                       | 15:43 |       |        | BLOCK by KUEHU,SHAWNA-LEI              |
| REBOUND (OFF) by KENYON, KENDALL      | 15:41 |       |        |                                        |
| TIMEOUT MEDIA                         | 15:41 |       |        |                                        |
| SUB IN: COLEMAN, UNIQUE               | 15:40 |       |        |                                        |
| SUB OUT: BUTLER,ERIN                  | 15:40 |       |        |                                        |
|                                       | 15:40 |       |        | SUB IN: TOEAINA,SARAH                  |
|                                       | 15:40 |       |        | SUB OUT: KUEHU,SHAWNA-LEI              |
| GOOD! LAYUP by PARRISH,MADISON [PNT]  | 15:35 | 6-6   | T      |                                        |
|                                       | 15:10 |       |        | MISSED JUMPER by TOEAINA,SARAH         |
| REBOUND (DEF) by EACKLES,HAILIE       | 15:10 |       |        |                                        |
| GOOD! JUMPER by KENYON, KENDALL [PNT] | 14:42 | 6-8   | V 2    |                                        |
| FOUL by KENYON, KENDALL               | 14:12 |       |        |                                        |
|                                       | 14:12 | 7-8   | V 1    | GOOD! FT by TOEAINA,SARAH              |
|                                       | 14:12 | 8-8   | Т      | GOOD! FT by TOEAINA,SARAH              |
| SUB IN: SIMONS,EMILY                  | 14:12 |       |        |                                        |
| SUB IN: LUAULU-SUMMERS,G              | 14:12 |       |        |                                        |
| SUB OUT: JOHNSON,KRISTINA             | 14:12 |       |        |                                        |