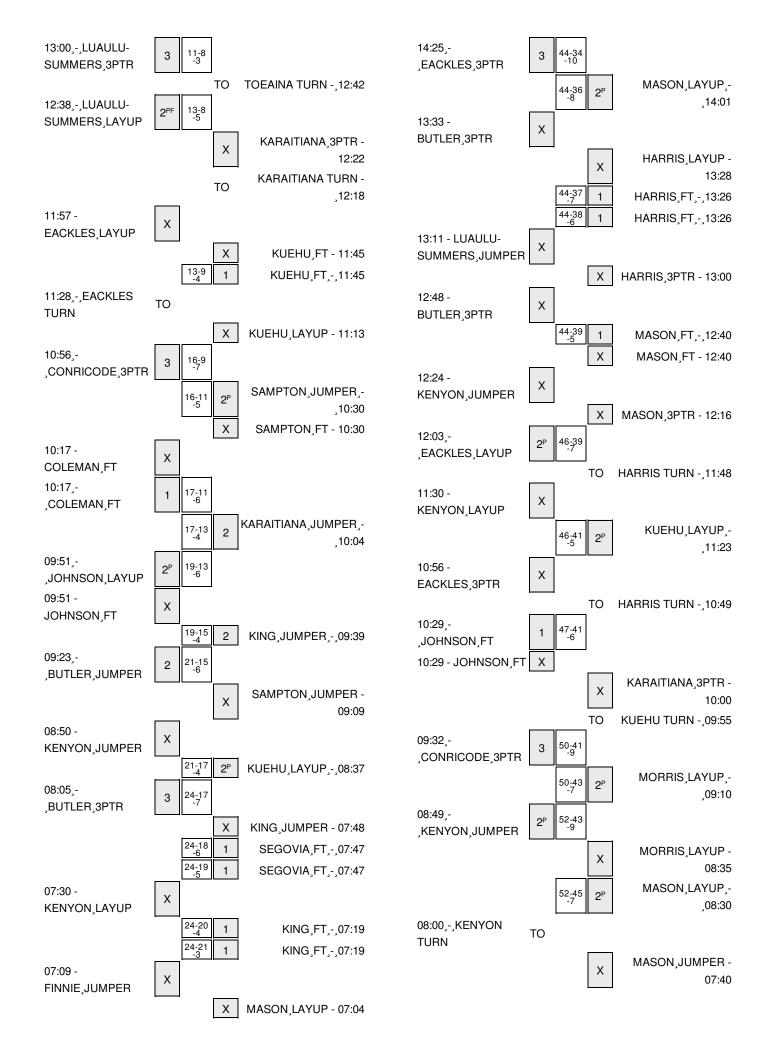

#### Pacific vs Hawaii 12/6/2014; 7:00 p.m. at Stan Sheriff Center - Honolulu, O`ahu Period 1 Play-By-Play

| VISITORS: Pacific                     | Time  | Score | Margin | HOME: Hawaii                           |
|---------------------------------------|-------|-------|--------|----------------------------------------|
|                                       | 19:47 |       |        | MISSED 3PTR by KARAITIANA,ASHLEIGH     |
| REBOUND (DEF) by JOHNSON, KRISTINA    | 19:47 |       |        |                                        |
| GOOD! JUMPER by KENYON, KENDALL [PNT] | 19:28 | 0-2   | V 2    |                                        |
|                                       | 19:08 | 2-2   | Т      | GOOD! JUMPER by KING, DESTINY [PNT]    |
|                                       | 18:59 |       |        | FOUL by MASON, MORGAN                  |
| TURNOVER by EACKLES, HAILIE           | 18:39 |       |        |                                        |
|                                       | 18:38 |       |        | STEAL by KUEHU,SHAWNA-LEI              |
|                                       | 18:33 |       |        | MISSED JUMPER by KUEHU,SHAWNA-LEI      |
|                                       | 18:33 |       |        | REBOUND (OFF) by KING, DESTINY         |
|                                       | 18:16 |       |        | MISSED LAYUP by SEGOVIA, SHAWLINA      |
|                                       | 18:16 |       |        | REBOUND (OFF) by KUEHU,SHAWNA-LEI      |
|                                       | 18:14 | 4-2   | H 2    | GOOD! JUMPER by KUEHU,SHAWNA-LEI [PNT] |
| MISSED 3PTR by PARRISH, MADISON       | 17:46 |       |        |                                        |
|                                       | 17:46 |       |        | REBOUND (DEF) by KING, DESTINY         |
| FOUL by JOHNSON,KRISTINA              | 17:43 |       |        |                                        |
|                                       | 17:29 |       |        | TURNOVER by KUEHU,SHAWNA-LEI           |
| MISSED JUMPER by EACKLES, HAILIE      | 17:18 |       |        |                                        |
|                                       | 17:18 |       |        | REBOUND (DEF) by KUEHU,SHAWNA-LEI      |
| FOUL by EACKLES,HAILIE                | 16:55 |       |        |                                        |
|                                       | 16:55 |       |        | SUB IN: MORRIS,CONNIE                  |
|                                       | 16:55 |       |        | SUB OUT: SEGOVIA, SHAWLINA             |
|                                       | 16:51 | 6-2   | H 4    | GOOD! LAYUP by KUEHU,SHAWNA-LEI [PNT]  |
| MISSED 3PTR by BUTLER,ERIN            | 16:36 |       |        |                                        |
|                                       | 16:36 |       |        | REBOUND (DEF) by KING, DESTINY         |
|                                       | 16:26 |       |        | MISSED LAYUP by KARAITIANA, ASHLEIGH   |
| REBOUND (DEF) by EACKLES,HAILIE       | 16:26 |       |        |                                        |
| GOOD! JUMPER by KENYON, KENDALL [PNT] | 16:14 | 6-4   | H 2    |                                        |
| ASSIST by JOHNSON,KRISTINA            | 16:14 |       |        |                                        |
|                                       | 15:48 |       |        | TURNOVER by MORRIS,CONNIE              |
| MISSED LAYUP by EACKLES,HAILIE        | 15:43 |       |        |                                        |
|                                       | 15:43 |       |        | BLOCK by KUEHU,SHAWNA-LEI              |
| REBOUND (OFF) by KENYON, KENDALL      | 15:41 |       |        |                                        |
| TIMEOUT MEDIA                         | 15:41 |       |        |                                        |
| SUB IN: COLEMAN, UNIQUE               | 15:40 |       |        |                                        |
| SUB OUT: BUTLER,ERIN                  | 15:40 |       |        |                                        |
|                                       | 15:40 |       |        | SUB IN: TOEAINA,SARAH                  |
|                                       | 15:40 |       |        | SUB OUT: KUEHU,SHAWNA-LEI              |
| GOOD! LAYUP by PARRISH,MADISON [PNT]  | 15:35 | 6-6   | T      |                                        |
|                                       | 15:10 |       |        | MISSED JUMPER by TOEAINA,SARAH         |
| REBOUND (DEF) by EACKLES,HAILIE       | 15:10 |       |        |                                        |
| GOOD! JUMPER by KENYON, KENDALL [PNT] | 14:42 | 6-8   | V 2    |                                        |
| FOUL by KENYON, KENDALL               | 14:12 |       |        |                                        |
|                                       | 14:12 | 7-8   | V 1    | GOOD! FT by TOEAINA,SARAH              |
|                                       | 14:12 | 8-8   | Т      | GOOD! FT by TOEAINA,SARAH              |
| SUB IN: SIMONS,EMILY                  | 14:12 |       |        |                                        |
| SUB IN: LUAULU-SUMMERS,G              | 14:12 |       |        |                                        |
| SUB OUT: JOHNSON,KRISTINA             | 14:12 |       |        |                                        |