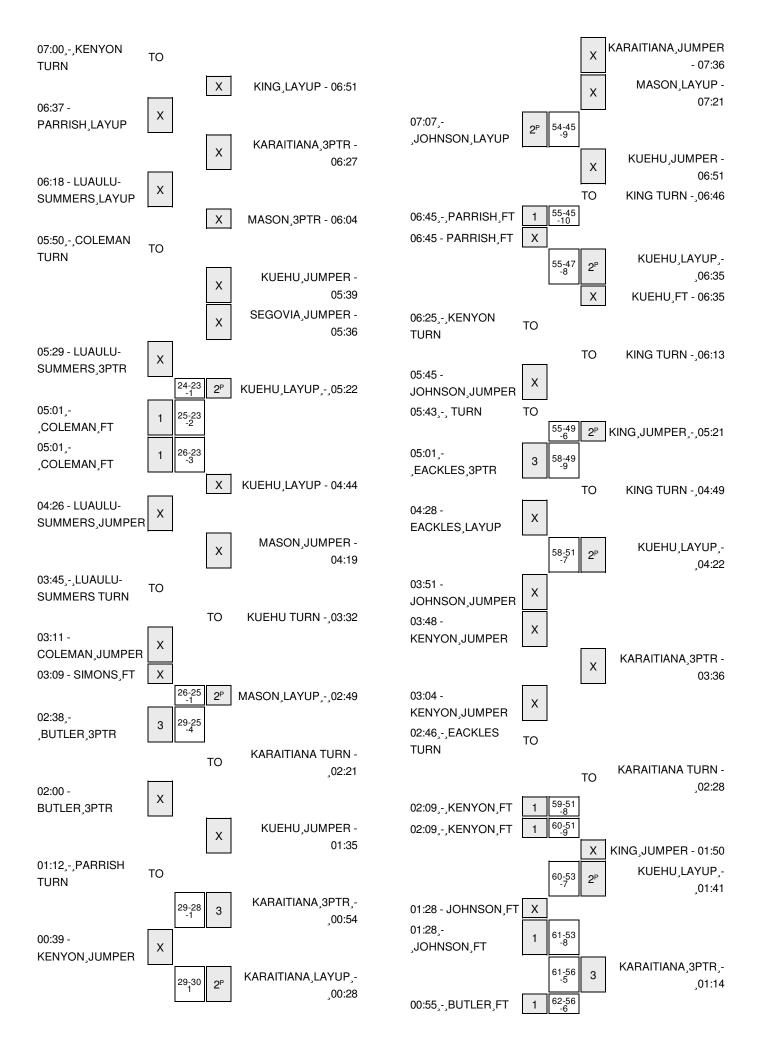

#### Pacific vs Hawaii 12/6/2014; 7:00 p.m. at Stan Sheriff Center - Honolulu, O`ahu Period 1 Play-By-Play

| VISITORS: Pacific                     | Time  | Score | Margin | HOME: Hawaii                           |
|---------------------------------------|-------|-------|--------|----------------------------------------|
|                                       | 19:47 |       |        | MISSED 3PTR by KARAITIANA,ASHLEIGH     |
| REBOUND (DEF) by JOHNSON, KRISTINA    | 19:47 |       |        |                                        |
| GOOD! JUMPER by KENYON, KENDALL [PNT] | 19:28 | 0-2   | V 2    |                                        |
|                                       | 19:08 | 2-2   | Т      | GOOD! JUMPER by KING, DESTINY [PNT]    |
|                                       | 18:59 |       |        | FOUL by MASON, MORGAN                  |
| TURNOVER by EACKLES, HAILIE           | 18:39 |       |        |                                        |
|                                       | 18:38 |       |        | STEAL by KUEHU,SHAWNA-LEI              |
|                                       | 18:33 |       |        | MISSED JUMPER by KUEHU,SHAWNA-LEI      |
|                                       | 18:33 |       |        | REBOUND (OFF) by KING, DESTINY         |
|                                       | 18:16 |       |        | MISSED LAYUP by SEGOVIA, SHAWLINA      |
|                                       | 18:16 |       |        | REBOUND (OFF) by KUEHU,SHAWNA-LEI      |
|                                       | 18:14 | 4-2   | H 2    | GOOD! JUMPER by KUEHU,SHAWNA-LEI [PNT] |
| MISSED 3PTR by PARRISH, MADISON       | 17:46 |       |        |                                        |
|                                       | 17:46 |       |        | REBOUND (DEF) by KING, DESTINY         |
| FOUL by JOHNSON,KRISTINA              | 17:43 |       |        |                                        |
|                                       | 17:29 |       |        | TURNOVER by KUEHU,SHAWNA-LEI           |
| MISSED JUMPER by EACKLES, HAILIE      | 17:18 |       |        |                                        |
|                                       | 17:18 |       |        | REBOUND (DEF) by KUEHU,SHAWNA-LEI      |
| FOUL by EACKLES,HAILIE                | 16:55 |       |        |                                        |
|                                       | 16:55 |       |        | SUB IN: MORRIS,CONNIE                  |
|                                       | 16:55 |       |        | SUB OUT: SEGOVIA, SHAWLINA             |
|                                       | 16:51 | 6-2   | H 4    | GOOD! LAYUP by KUEHU,SHAWNA-LEI [PNT]  |
| MISSED 3PTR by BUTLER,ERIN            | 16:36 |       |        |                                        |
|                                       | 16:36 |       |        | REBOUND (DEF) by KING, DESTINY         |
|                                       | 16:26 |       |        | MISSED LAYUP by KARAITIANA, ASHLEIGH   |
| REBOUND (DEF) by EACKLES,HAILIE       | 16:26 |       |        |                                        |
| GOOD! JUMPER by KENYON, KENDALL [PNT] | 16:14 | 6-4   | H 2    |                                        |
| ASSIST by JOHNSON,KRISTINA            | 16:14 |       |        |                                        |
|                                       | 15:48 |       |        | TURNOVER by MORRIS,CONNIE              |
| MISSED LAYUP by EACKLES,HAILIE        | 15:43 |       |        |                                        |
|                                       | 15:43 |       |        | BLOCK by KUEHU,SHAWNA-LEI              |
| REBOUND (OFF) by KENYON, KENDALL      | 15:41 |       |        |                                        |
| TIMEOUT MEDIA                         | 15:41 |       |        |                                        |
| SUB IN: COLEMAN, UNIQUE               | 15:40 |       |        |                                        |
| SUB OUT: BUTLER,ERIN                  | 15:40 |       |        |                                        |
|                                       | 15:40 |       |        | SUB IN: TOEAINA,SARAH                  |
|                                       | 15:40 |       |        | SUB OUT: KUEHU,SHAWNA-LEI              |
| GOOD! LAYUP by PARRISH,MADISON [PNT]  | 15:35 | 6-6   | T      |                                        |
|                                       | 15:10 |       |        | MISSED JUMPER by TOEAINA,SARAH         |
| REBOUND (DEF) by EACKLES,HAILIE       | 15:10 |       |        |                                        |
| GOOD! JUMPER by KENYON, KENDALL [PNT] | 14:42 | 6-8   | V 2    |                                        |
| FOUL by KENYON, KENDALL               | 14:12 |       |        |                                        |
|                                       | 14:12 | 7-8   | V 1    | GOOD! FT by TOEAINA,SARAH              |
|                                       | 14:12 | 8-8   | Т      | GOOD! FT by TOEAINA,SARAH              |
| SUB IN: SIMONS,EMILY                  | 14:12 |       |        |                                        |
| SUB IN: LUAULU-SUMMERS,G              | 14:12 |       |        |                                        |
| SUB OUT: JOHNSON,KRISTINA             | 14:12 |       |        |                                        |