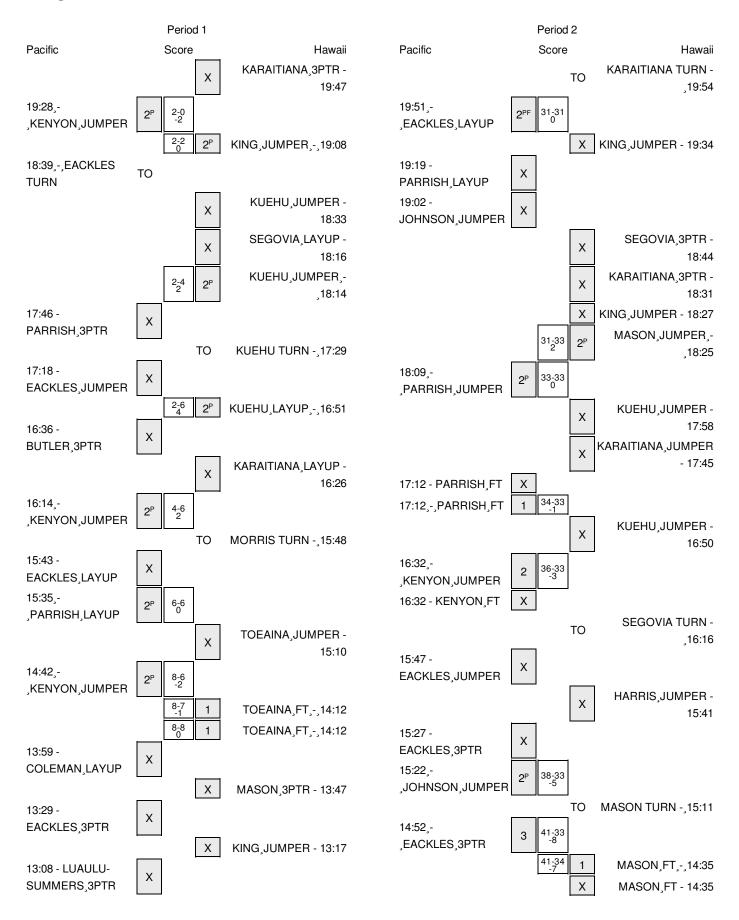

#### Pacific vs Hawaii 12/6/2014; 7:00 p.m. at Stan Sheriff Center - Honolulu, O`ahu Period 1 Play-By-Play

| VISITORS: Pacific                     | Time  | Score | Margin | HOME: Hawaii                           |
|---------------------------------------|-------|-------|--------|----------------------------------------|
|                                       | 19:47 |       |        | MISSED 3PTR by KARAITIANA,ASHLEIGH     |
| REBOUND (DEF) by JOHNSON, KRISTINA    | 19:47 |       |        |                                        |
| GOOD! JUMPER by KENYON, KENDALL [PNT] | 19:28 | 0-2   | V 2    |                                        |
|                                       | 19:08 | 2-2   | Т      | GOOD! JUMPER by KING, DESTINY [PNT]    |
|                                       | 18:59 |       |        | FOUL by MASON, MORGAN                  |
| TURNOVER by EACKLES, HAILIE           | 18:39 |       |        |                                        |
|                                       | 18:38 |       |        | STEAL by KUEHU,SHAWNA-LEI              |
|                                       | 18:33 |       |        | MISSED JUMPER by KUEHU,SHAWNA-LEI      |
|                                       | 18:33 |       |        | REBOUND (OFF) by KING, DESTINY         |
|                                       | 18:16 |       |        | MISSED LAYUP by SEGOVIA, SHAWLINA      |
|                                       | 18:16 |       |        | REBOUND (OFF) by KUEHU,SHAWNA-LEI      |
|                                       | 18:14 | 4-2   | H 2    | GOOD! JUMPER by KUEHU,SHAWNA-LEI [PNT] |
| MISSED 3PTR by PARRISH, MADISON       | 17:46 |       |        |                                        |
|                                       | 17:46 |       |        | REBOUND (DEF) by KING, DESTINY         |
| FOUL by JOHNSON,KRISTINA              | 17:43 |       |        |                                        |
|                                       | 17:29 |       |        | TURNOVER by KUEHU,SHAWNA-LEI           |
| MISSED JUMPER by EACKLES, HAILIE      | 17:18 |       |        |                                        |
|                                       | 17:18 |       |        | REBOUND (DEF) by KUEHU,SHAWNA-LEI      |
| FOUL by EACKLES,HAILIE                | 16:55 |       |        |                                        |
|                                       | 16:55 |       |        | SUB IN: MORRIS,CONNIE                  |
|                                       | 16:55 |       |        | SUB OUT: SEGOVIA, SHAWLINA             |
|                                       | 16:51 | 6-2   | H 4    | GOOD! LAYUP by KUEHU,SHAWNA-LEI [PNT]  |
| MISSED 3PTR by BUTLER,ERIN            | 16:36 |       |        |                                        |
|                                       | 16:36 |       |        | REBOUND (DEF) by KING, DESTINY         |
|                                       | 16:26 |       |        | MISSED LAYUP by KARAITIANA, ASHLEIGH   |
| REBOUND (DEF) by EACKLES,HAILIE       | 16:26 |       |        |                                        |
| GOOD! JUMPER by KENYON, KENDALL [PNT] | 16:14 | 6-4   | H 2    |                                        |
| ASSIST by JOHNSON,KRISTINA            | 16:14 |       |        |                                        |
|                                       | 15:48 |       |        | TURNOVER by MORRIS,CONNIE              |
| MISSED LAYUP by EACKLES,HAILIE        | 15:43 |       |        |                                        |
|                                       | 15:43 |       |        | BLOCK by KUEHU,SHAWNA-LEI              |
| REBOUND (OFF) by KENYON, KENDALL      | 15:41 |       |        |                                        |
| TIMEOUT MEDIA                         | 15:41 |       |        |                                        |
| SUB IN: COLEMAN, UNIQUE               | 15:40 |       |        |                                        |
| SUB OUT: BUTLER,ERIN                  | 15:40 |       |        |                                        |
|                                       | 15:40 |       |        | SUB IN: TOEAINA,SARAH                  |
|                                       | 15:40 |       |        | SUB OUT: KUEHU,SHAWNA-LEI              |
| GOOD! LAYUP by PARRISH,MADISON [PNT]  | 15:35 | 6-6   | T      |                                        |
|                                       | 15:10 |       |        | MISSED JUMPER by TOEAINA,SARAH         |
| REBOUND (DEF) by EACKLES,HAILIE       | 15:10 |       |        |                                        |
| GOOD! JUMPER by KENYON, KENDALL [PNT] | 14:42 | 6-8   | V 2    |                                        |
| FOUL by KENYON, KENDALL               | 14:12 |       |        |                                        |
|                                       | 14:12 | 7-8   | V 1    | GOOD! FT by TOEAINA,SARAH              |
|                                       | 14:12 | 8-8   | Т      | GOOD! FT by TOEAINA,SARAH              |
| SUB IN: SIMONS,EMILY                  | 14:12 |       |        |                                        |
| SUB IN: LUAULU-SUMMERS,G              | 14:12 |       |        |                                        |
| SUB OUT: JOHNSON,KRISTINA             | 14:12 |       |        |                                        |