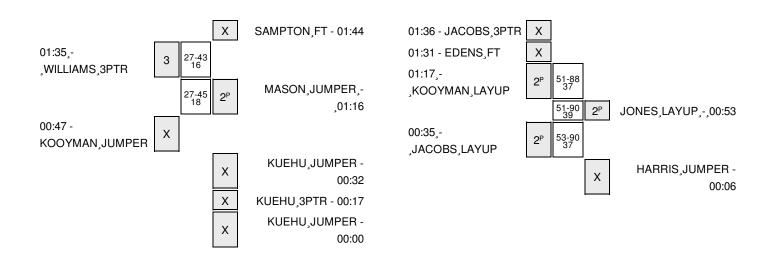

| VISITORS: UH-Hilo                     | Time  | Score | Margin | HOME: Hawai`i                       |
|---------------------------------------|-------|-------|--------|-------------------------------------|
|                                       | 03:14 |       |        | ASSIST by MASON,MORGAN              |
| FOUL by RODE, CHARLOTTE CC            | 03:14 |       |        |                                     |
|                                       | 03:14 | 38-17 | H 21   | GOOD! FT by KUEHU,SHAWNA-LEI        |
| SUB IN: EDENS,WHITNEY                 | 03:14 |       |        |                                     |
| SUB OUT: RODE,CHARLOTTE CC            | 03:14 |       |        |                                     |
|                                       | 03:14 |       |        | SUB IN: JONES,BREANA                |
|                                       | 03:14 |       |        | SUB OUT: REDMON, JASMINE            |
| GOOD! JUMPER by KEALOHA, JORDAN       | 02:57 | 38-19 | H 19   |                                     |
|                                       | 02:41 | 41-19 | H 22   | GOOD! 3PTR by JONES,BREANA          |
|                                       | 02:41 |       |        | ASSIST by KUEHU,SHAWNA-LEI          |
| GOOD! 3PTR by MANGINO,MCKENZIE        | 02:23 | 41-22 | H 19   |                                     |
| ASSIST by EDENS,WHITNEY               | 02:23 |       |        |                                     |
| FOUL by MANGINO, MCKENZIE             | 02:05 |       |        |                                     |
|                                       | 02:05 | 42-22 | H 20   | GOOD! FT by SAMPTON, DALAYNA        |
|                                       | 02:05 | 43-22 | H 21   | GOOD! FT by SAMPTON, DALAYNA        |
| GOOD! JUMPER by KEALOHA, JORDAN [PNT] | 01:57 | 43-24 | H 19   |                                     |
| FOUL by MANGINO, MCKENZIE             | 01:44 |       |        |                                     |
|                                       | 01:44 |       |        | MISSED FT by SAMPTON, DALAYNA       |
|                                       | 01:44 |       |        | REBOUND (DEADB) by TEAM             |
|                                       | 01:44 |       |        | MISSED FT by SAMPTON, DALAYNA       |
| REBOUND (DEF) by WILLIAMS,KIRSTIE     | 01:44 |       |        |                                     |
| GOOD! 3PTR by WILLIAMS,KIRSTIE        | 01:35 | 43-27 | H 16   |                                     |
| ASSIST by KEALOHA,JORDAN              | 01:35 |       |        |                                     |
|                                       | 01:16 | 45-27 | H 18   | GOOD! JUMPER by MASON, MORGAN [PNT] |
| MISSED JUMPER by KOOYMAN, DANIELLE    | 00:47 |       |        |                                     |
|                                       | 00:47 |       |        | REBOUND (DEF) by SAMPTON, DALAYNA   |
|                                       | 00:43 |       |        | TIMEOUT 30SEC                       |
|                                       | 00:32 |       |        | MISSED JUMPER by KUEHU,SHAWNA-LEI   |
|                                       | 00:32 |       |        | REBOUND (OFF) by SAMPTON, DALAYNA   |
|                                       | 00:17 |       |        | MISSED 3PTR by KUEHU,SHAWNA-LEI     |
|                                       | 00:17 |       |        | REBOUND (OFF) by MORENO-ROSS,RAJA   |
|                                       | 00:00 |       |        | MISSED JUMPER by KUEHU,SHAWNA-LEI   |
|                                       | 00:00 |       |        | REBOUND (DEADB) by TEAM             |