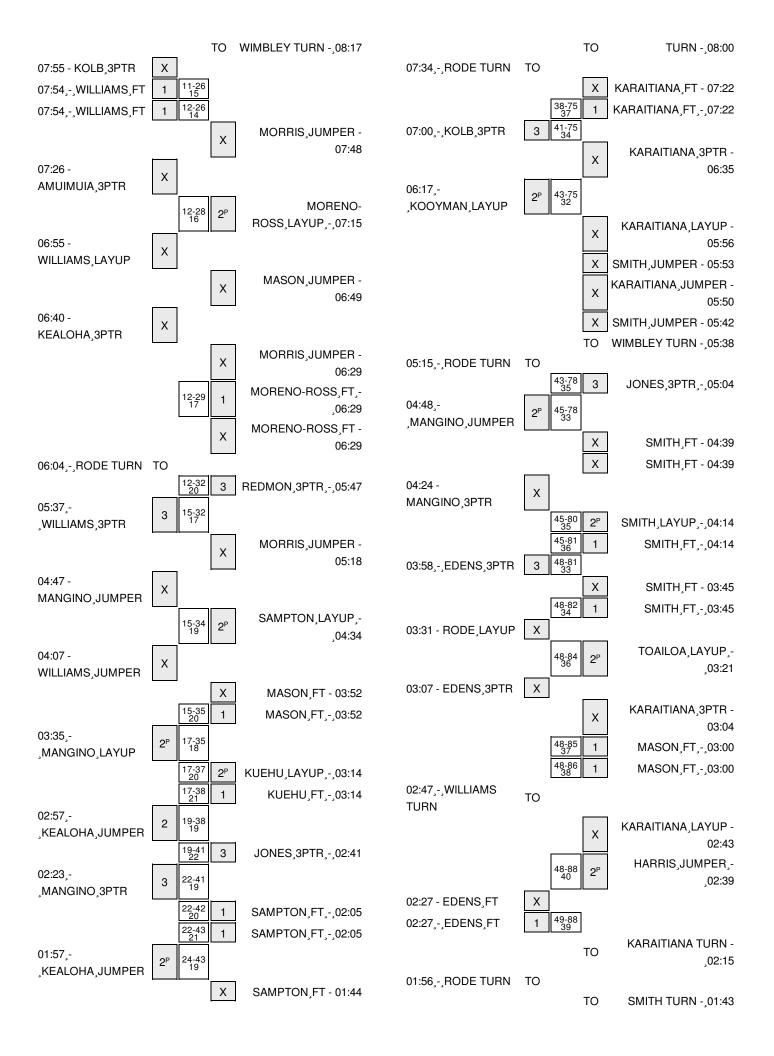

| VISITORS: UH-Hilo                         | Time  | Score | Margin | HOME: Hawai`i                              |
|-------------------------------------------|-------|-------|--------|--------------------------------------------|
|                                           | 07:48 |       |        | MISSED JUMPER by MORRIS, CONNIE            |
| REBOUND (DEF) by WILLIAMS,KIRSTIE         | 07:48 |       |        |                                            |
| MISSED 3PTR by AMUIMUIA,TRICIA            | 07:26 |       |        |                                            |
|                                           | 07:26 |       |        | REBOUND (DEF) by TEAM                      |
| SUB IN: RODE, CHARLOTTE CC                | 07:23 |       |        |                                            |
| SUB IN: KEALOHA,JORDAN                    | 07:23 |       |        |                                            |
| SUB OUT: KOLB,FELI                        | 07:23 |       |        |                                            |
| SUB OUT: JACOBS,ALEXA                     | 07:23 |       |        |                                            |
|                                           | 07:23 |       |        | SUB IN: REDMON, JASMINE                    |
|                                           | 07:23 |       |        | SUB IN: KUEHU,SHAWNA-LEI                   |
|                                           | 07:23 |       |        | SUB OUT: HARRIS,BRIANA                     |
|                                           | 07:23 |       |        | SUB OUT: WIMBLEY,MARISSA                   |
|                                           | 07:25 | 28-12 | H 16   | GOOD! LAYUP by MORENO-ROSS,RAJA [PNT]      |
| MISSED LAYUP by WILLIAMS,KIRSTIE          | 06:55 | 20 12 | 11 10  | GOOD: EATOR by MORENO ROOG, MORE, 111      |
| WIGGED LATOF BY WILLIAMS, KINGTIL         | 06:55 |       |        | REBOUND (DEF) by MORRIS,CONNIE             |
|                                           | 06:49 |       |        | MISSED JUMPER by MASON, MORGAN             |
| DEDOUND (DEE) by MILLIAMO KIDOTIE         |       |       |        | MISSED JUMPER DY MASON, MORGAN             |
| REBOUND (DEF) by WILLIAMS,KIRSTIE         | 06:49 |       |        |                                            |
| MISSED 3PTR by KEALOHA,JORDAN             | 06:40 |       |        | TERRITOR (DEE) L. DEDMON MONINE            |
|                                           | 06:40 |       |        | REBOUND (DEF) by REDMON, JASMINE           |
|                                           | 06:29 |       |        | MISSED JUMPER by MORRIS,CONNIE             |
|                                           | 06:29 |       |        | REBOUND (DEADB) by TEAM                    |
| FOUL by RODE,CHARLOTTE CC                 | 06:29 |       |        |                                            |
|                                           | 06:29 | 29-12 | H 17   | GOOD! FT by MORENO-ROSS,RAJA               |
|                                           | 06:29 |       |        | MISSED FT by MORENO-ROSS,RAJA              |
| REBOUND (DEF) by WILLIAMS,KIRSTIE         | 06:26 |       |        |                                            |
| TURNOVER by RODE,CHARLOTTE CC             | 06:04 |       |        |                                            |
|                                           | 05:47 | 32-12 | H 20   | GOOD! 3PTR by REDMON, JASMINE              |
|                                           | 05:47 |       |        | ASSIST by MORRIS,CONNIE                    |
| GOOD! 3PTR by WILLIAMS,KIRSTIE            | 05:37 | 32-15 | H 17   |                                            |
| ASSIST by RODE,CHARLOTTE CC               | 05:37 |       |        |                                            |
|                                           | 05:18 |       |        | MISSED JUMPER by MORRIS, CONNIE            |
| REBOUND (DEF) by RODE,CHARLOTTE CC        | 05:18 |       |        |                                            |
| SUB IN: MANGINO,MCKENZIE                  | 05:09 |       |        |                                            |
| SUB OUT: AMUIMUIA,TRICIA                  | 05:09 |       |        |                                            |
| OOD OOT. TWO ON ON THE WAY                | 05:09 |       |        | SUB IN: SAMPTON,DALAYNA                    |
|                                           | 05:09 |       |        | SUB OUT: MORRIS, CONNIE                    |
| MISSED JUMPER by MANGINO,MCKENZIE         | 03:03 |       |        | 000 0011 1110,000 11110                    |
| WIIOOLD OUWIT LITTDY WITH THE THE THE THE | 04:47 |       |        | REBOUND (DEF) by MORENO-ROSS,RAJA          |
|                                           | 04:47 | 34-15 | H 19   | GOOD! LAYUP by SAMPTON,DALAYNA [PNT]       |
| MISSED JUMPER by WILLIAMS,KIRSTIE         | 04:34 | 34-13 | ПІЭ    | GOOD! LATUR BY SAIVIR TON, DALATIVA [LIVI] |
| MISSED JUIVIPER by WILLIAWS, NITSTIL      | 04:07 |       |        | REBOUND (DEF) by SAMPTON,DALAYNA           |
| FOUR SUIZEALOUA JORDANI                   |       |       |        | REBOUND (DEF) by SAIVIF TON, DALATINA      |
| FOUL by KEALOHA,JORDAN                    | 03:52 |       |        | TIMEOUT TEAM                               |
|                                           | 03:52 |       |        | TIMEOUT TEAM                               |
|                                           | 03:52 |       |        | MISSED FT by MASON, MORGAN                 |
|                                           | 03:52 |       |        | REBOUND (DEADB) by TEAM                    |
|                                           | 03:52 | 35-15 | H 20   | GOOD! FT by MASON,MORGAN                   |
| SUB IN: KOOYMAN,DANIELLE                  | 03:52 |       |        |                                            |
| SUB OUT: REYNOLDS,HAYLEY                  | 03:52 |       |        |                                            |
| GOOD! LAYUP by MANGINO,MCKENZIE [PNT]     | 03:35 | 35-17 | H 18   |                                            |
| ASSIST by RODE,CHARLOTTE CC               | 03:35 |       |        |                                            |
| FOUL by RODE, CHARLOTTE CC                | 03:17 |       |        |                                            |
|                                           | 03:14 | 37-17 | H 20   | GOOD! LAYUP by KUEHU,SHAWNA-LEI [PNT]      |

| VISITORS: UH-Hilo                     | Time  | Score | Margin | HOME: Hawai`i                       |
|---------------------------------------|-------|-------|--------|-------------------------------------|
|                                       | 03:14 |       |        | ASSIST by MASON,MORGAN              |
| FOUL by RODE, CHARLOTTE CC            | 03:14 |       |        |                                     |
|                                       | 03:14 | 38-17 | H 21   | GOOD! FT by KUEHU,SHAWNA-LEI        |
| SUB IN: EDENS,WHITNEY                 | 03:14 |       |        |                                     |
| SUB OUT: RODE,CHARLOTTE CC            | 03:14 |       |        |                                     |
|                                       | 03:14 |       |        | SUB IN: JONES,BREANA                |
|                                       | 03:14 |       |        | SUB OUT: REDMON, JASMINE            |
| GOOD! JUMPER by KEALOHA, JORDAN       | 02:57 | 38-19 | H 19   |                                     |
|                                       | 02:41 | 41-19 | H 22   | GOOD! 3PTR by JONES,BREANA          |
|                                       | 02:41 |       |        | ASSIST by KUEHU,SHAWNA-LEI          |
| GOOD! 3PTR by MANGINO,MCKENZIE        | 02:23 | 41-22 | H 19   |                                     |
| ASSIST by EDENS,WHITNEY               | 02:23 |       |        |                                     |
| FOUL by MANGINO, MCKENZIE             | 02:05 |       |        |                                     |
|                                       | 02:05 | 42-22 | H 20   | GOOD! FT by SAMPTON, DALAYNA        |
|                                       | 02:05 | 43-22 | H 21   | GOOD! FT by SAMPTON, DALAYNA        |
| GOOD! JUMPER by KEALOHA, JORDAN [PNT] | 01:57 | 43-24 | H 19   |                                     |
| FOUL by MANGINO, MCKENZIE             | 01:44 |       |        |                                     |
|                                       | 01:44 |       |        | MISSED FT by SAMPTON, DALAYNA       |
|                                       | 01:44 |       |        | REBOUND (DEADB) by TEAM             |
|                                       | 01:44 |       |        | MISSED FT by SAMPTON, DALAYNA       |
| REBOUND (DEF) by WILLIAMS,KIRSTIE     | 01:44 |       |        |                                     |
| GOOD! 3PTR by WILLIAMS,KIRSTIE        | 01:35 | 43-27 | H 16   |                                     |
| ASSIST by KEALOHA,JORDAN              | 01:35 |       |        |                                     |
|                                       | 01:16 | 45-27 | H 18   | GOOD! JUMPER by MASON, MORGAN [PNT] |
| MISSED JUMPER by KOOYMAN, DANIELLE    | 00:47 |       |        |                                     |
|                                       | 00:47 |       |        | REBOUND (DEF) by SAMPTON, DALAYNA   |
|                                       | 00:43 |       |        | TIMEOUT 30SEC                       |
|                                       | 00:32 |       |        | MISSED JUMPER by KUEHU,SHAWNA-LEI   |
|                                       | 00:32 |       |        | REBOUND (OFF) by SAMPTON, DALAYNA   |
|                                       | 00:17 |       |        | MISSED 3PTR by KUEHU,SHAWNA-LEI     |
|                                       | 00:17 |       |        | REBOUND (OFF) by MORENO-ROSS,RAJA   |
|                                       | 00:00 |       |        | MISSED JUMPER by KUEHU,SHAWNA-LEI   |
|                                       | 00:00 |       |        | REBOUND (DEADB) by TEAM             |