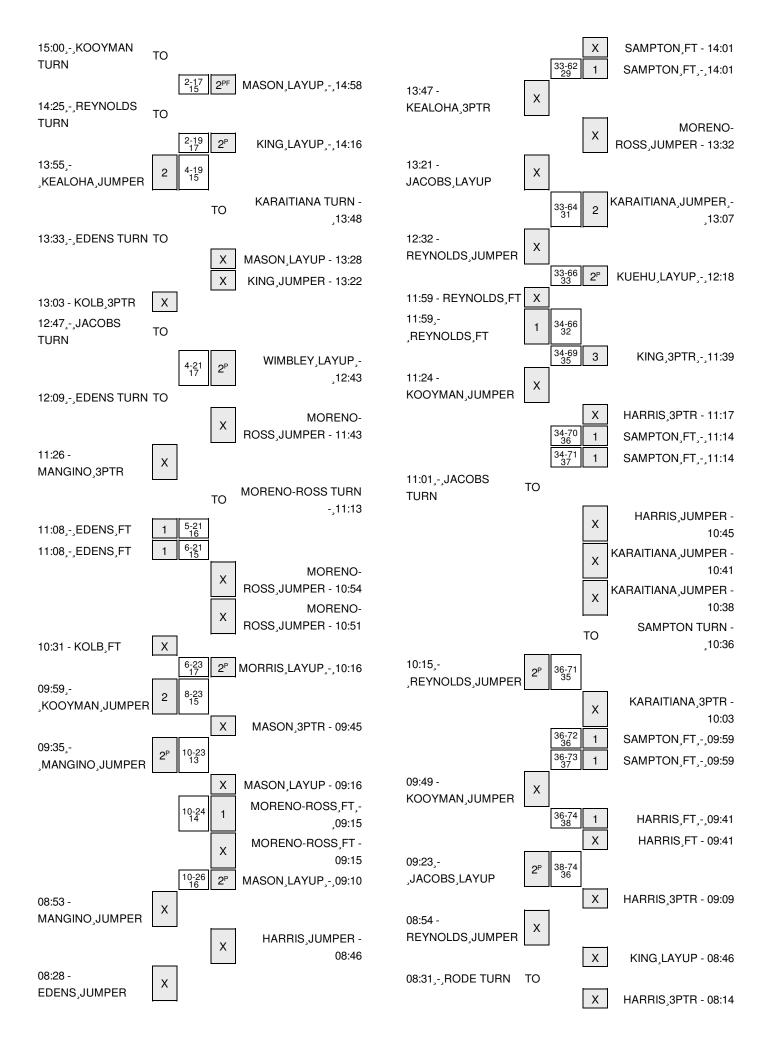

| VISITORS: UH-Hilo                    | Time  | Score | Margin | HOME: Hawai`i                           |
|--------------------------------------|-------|-------|--------|-----------------------------------------|
| GOOD! LAYUP by REYNOLDS,HAYLEY [PNT] | 15:18 | 15-2  | H 13   |                                         |
| ASSIST by MANGINO,MCKENZIE           | 15:18 |       |        |                                         |
|                                      | 15:10 |       |        | TURNOVER by MASON, MORGAN               |
|                                      | 15:10 |       |        | FOUL by MASON, MORGAN                   |
| TIMEOUT TEAM                         | 15:10 |       |        |                                         |
| SUB IN: KOOYMAN, DANIELLE            | 15:10 |       |        |                                         |
| SUB IN: JACOBS,ALEXA                 | 15:10 |       |        |                                         |
| SUB OUT: WILLIAMS,KIRSTIE            | 15:10 |       |        |                                         |
| SUB OUT: MANGINO,MCKENZIE            | 15:10 |       |        |                                         |
|                                      | 15:10 |       |        | SUB IN: WIMBLEY, MARISSA                |
|                                      | 15:10 |       |        | SUB OUT: KUEHU,SHAWNA-LEI               |
| TURNOVER by KOOYMAN, DANIELLE        | 15:00 |       |        |                                         |
|                                      | 14:59 |       |        | STEAL by MASON, MORGAN                  |
|                                      | 14:58 | 17-2  | H 15   | GOOD! LAYUP by MASON, MORGAN [FB/PNT]   |
| TURNOVER by REYNOLDS, HAYLEY         | 14:25 |       |        |                                         |
| ·                                    | 14:16 | 19-2  | H 17   | GOOD! LAYUP by KING, DESTINY [PNT]      |
|                                      | 14:16 |       |        | ASSIST by KARAITIANA,ASHLEIGH           |
| GOOD! JUMPER by KEALOHA,JORDAN       | 13:55 | 19-4  | H 15   | ,                                       |
| •                                    | 13:48 |       |        | TURNOVER by KARAITIANA, ASHLEIGH        |
|                                      | 13:48 |       |        | FOUL by KARAITIANA, ASHLEIGH            |
| SUB IN: KOLB,FELI                    | 13:48 |       |        | , , , , , , , , , , , , , , , , , , , , |
| SUB IN: EDENS,WHITNEY                | 13:48 |       |        |                                         |
| SUB OUT: RODE, CHARLOTTE CC          | 13:48 |       |        |                                         |
| SUB OUT: KEALOHA,JORDAN              | 13:48 |       |        |                                         |
| TURNOVER by EDENS, WHITNEY           | 13:33 |       |        |                                         |
| Total overlay Eserce, with the       | 13:32 |       |        | STEAL by MASON,MORGAN                   |
|                                      | 13:28 |       |        | MISSED LAYUP by MASON,MORGAN            |
|                                      | 13:28 |       |        | REBOUND (OFF) by MASON,MORGAN           |
|                                      | 13:22 |       |        | MISSED JUMPER by KING, DESTINY          |
| REBOUND (DEF) by REYNOLDS,HAYLEY     | 13:22 |       |        | modes com en sy mra,sec mr              |
| MISSED 3PTR by KOLB,FELI             | 13:03 |       |        |                                         |
| REBOUND (OFF) by EDENS, WHITNEY      | 13:03 |       |        |                                         |
| NEBOOND (OFF) by EDENS, WHITNET      | 12:52 |       |        | FOUL by KARAITIANA, ASHLEIGH            |
| SUB IN: KEALOHA,JORDAN               | 12:52 |       |        | TOOL BY NATIATIANA, AOTILLIATI          |
| SUB IN: MANGINO, MCKENZIE            | 12:52 |       |        |                                         |
| SUB OUT: KOLB,FELI                   | 12:52 |       |        |                                         |
| SUB OUT: REYNOLDS, HAYLEY            | 12:52 |       |        |                                         |
| 30B OOT. HE INOLDS, HATLET           | 12:52 |       |        | SUB IN: MORENO-ROSS,RAJA                |
|                                      | 12:52 |       |        |                                         |
|                                      | 12:52 |       |        | SUB IN: KUEHU,SHAWNA-LEI                |
|                                      |       |       |        | SUB OUT: KARAITIANA, ASHLEIGH           |
| TURNOVER by IACORO ALEVA             | 12:52 |       |        | SUB OUT: MASON,MORGAN                   |
| TURNOVER by JACOBS,ALEXA             | 12:47 |       |        | OTE AL In., WILADI EV MADIOOA           |
|                                      | 12:46 | 04.4  | 11.45  | STEAL by WIMBLEY, MARISSA               |
| TURNOVER L. ERENO WILLIAMS           | 12:43 | 21-4  | H 17   | GOOD! LAYUP by WIMBLEY,MARISSA [PNT]    |
| TURNOVER by EDENS,WHITNEY            | 12:09 |       |        | OTEAL L. MIEURO CHANGE CO.              |
|                                      | 12:09 |       |        | STEAL by KUEHU,SHAWNA-LEI               |
|                                      | 11:43 |       |        | MISSED JUMPER by MORENO-ROSS,RAJA       |
| REBOUND (DEF) by MANGINO,MCKENZIE    | 11:43 |       |        |                                         |
| MISSED 3PTR by MANGINO,MCKENZIE      | 11:26 |       |        |                                         |
|                                      | 11:26 |       |        | REBOUND (DEF) by TEAM                   |
|                                      | 11:24 |       |        | TIMEOUT TEAM                            |
|                                      | 11:24 |       |        | SUB IN: HARRIS,BRIANA                   |

| VISITORS: UH-Hilo                       | Time           | Score | Margin | HOME: Hawai`i                            |
|-----------------------------------------|----------------|-------|--------|------------------------------------------|
|                                         | 11:24          |       |        | SUB IN: MORRIS,CONNIE                    |
|                                         | 11:24          |       |        | SUB OUT: KUEHU,SHAWNA-LEI                |
|                                         | 11:24          |       |        | SUB OUT: SAMPTON, DALAYNA                |
|                                         | 11:13          |       |        | TURNOVER by MORENO-ROSS,RAJA             |
| STEAL by EDENS, WHITNEY                 | 11:11          |       |        | ·                                        |
|                                         | 11:08          |       |        | FOUL by WIMBLEY, MARISSA                 |
| GOOD! FT by EDENS, WHITNEY              | 11:08          | 21-5  | H 16   | , i                                      |
| GOOD! FT by EDENS, WHITNEY              | 11:08          | 21-6  | H 15   |                                          |
| SUB IN: KOLB,FELI                       | 11:08          |       |        |                                          |
| SUB OUT: KEALOHA, JORDAN                | 11:08          |       |        |                                          |
|                                         | 10:54          |       |        | MISSED JUMPER by MORENO-ROSS,RAJA        |
|                                         | 10:54          |       |        | REBOUND (OFF) by MORENO-ROSS,RAJA        |
|                                         | 10:51          |       |        | MISSED JUMPER by MORENO-ROSS,RAJA        |
| REBOUND (DEF) by EDENS,WHITNEY          | 10:51          |       |        | ,                                        |
| ,                                       | 10:31          |       |        | FOUL by KING, DESTINY                    |
| MISSED FT by KOLB,FELI                  | 10:31          |       |        | •                                        |
| • •                                     | 10:31          |       |        | REBOUND (DEF) by MORENO-ROSS,RAJA        |
|                                         | 10:31          |       |        | SUB IN: MASON,MORGAN                     |
|                                         | 10:31          |       |        | SUB OUT: KING, DESTINY                   |
|                                         | 10:16          | 23-6  | H 17   | GOOD! LAYUP by MORRIS,CONNIE [PNT]       |
| GOOD! JUMPER by KOOYMAN, DANIELLE       | 09:59          | 23-8  | H 15   |                                          |
| deep. com Entry Nee 1 m, and printered  | 09:45          | 20 0  | 11.10  | MISSED 3PTR by MASON,MORGAN              |
| REBOUND (DEF) by JACOBS,ALEXA           | 09:45          |       |        | Wildels of Tit sy Wilted N, West and Tit |
| GOOD! JUMPER by MANGINO, MCKENZIE [PNT] | 09:35          | 23-10 | H 13   |                                          |
| ASSIST by EDENS, WHITNEY                | 09:35          | 20-10 | 1113   |                                          |
| AGGIOT BY EDENG, WITHTNET               | 09:35          |       |        | MISSED LAYUP by MASON,MORGAN             |
|                                         | 09:16          |       |        | REBOUND (OFF) by MORENO-ROSS,RAJA        |
| FOUL by KOLB,FELI                       | 09:15          |       |        | TIEBOOND (OTT) by MOTIENO 11000, 11707   |
| 1 OOL BY NOLE, I LEI                    | 09:15          | 24-10 | H 14   | GOOD! FT by MORENO-ROSS,RAJA             |
|                                         | 09:15          | 24 10 | 11.17  | MISSED FT by MORENO-ROSS,RAJA            |
|                                         | 09:15          |       |        | REBOUND (OFF) by MASON,MORGAN            |
| SUB IN: AMUIMUIA,TRICIA                 | 09:15          |       |        | TIEBOOND (OTT) by MINOON, MOTIONIN       |
| SUB OUT: KOOYMAN,DANIELLE               | 09:15          |       |        |                                          |
| OOD COT. NOO TWAN,DAWLELLE              | 09:10          | 26-10 | H 16   | GOOD! LAYUP by MASON,MORGAN [PNT]        |
| MISSED JUMPER by MANGINO, MCKENZIE      | 08:53          | 20-10 | 1110   | GOOD: LATOR by MAGON, MORIGAN [FINT]     |
| WIGGED COM ETT BY WANGING, WORLINZIE    | 08:53          |       |        | REBOUND (DEF) by MASON,MORGAN            |
|                                         | 08:46          |       |        | MISSED JUMPER by HARRIS,BRIANA           |
| REBOUND (DEF) by EDENS,WHITNEY          | 08:46          |       |        | WIGGED TOWN ETT BY TIANTIO, BITIANA      |
| MISSED JUMPER by EDENS, WHITNEY         | 08:28          |       |        |                                          |
| WIGGED COM ERT BY EDENG, WITH THE       | 08:28          |       |        | REBOUND (DEF) by MASON,MORGAN            |
|                                         | 08:17          |       |        | TURNOVER by WIMBLEY, MARISSA             |
| SUB IN: WILLIAMS,KIRSTIE                | 08:17          |       |        | TOTINO VEIT BY WINDLE I, MAI 1130A       |
| SUB IN: REYNOLDS, HAYLEY                | 08:17          |       |        |                                          |
| SUB OUT: EDENS,WHITNEY                  | 08:17          |       |        |                                          |
| SUB OUT: MANGINO, MCKENZIE              | 08:17          |       |        |                                          |
| MISSED 3PTR by KOLB,FELI                | 07:55          |       |        |                                          |
| REBOUND (DEADB) by TEAM                 | 07:55          |       |        |                                          |
| NEBOOND (DEADS) by TEAM                 | 07:54          |       |        | FOUL by HARRIS,BRIANA                    |
| TIMEOUT TEAM                            | 07:54          |       |        | FOUL BY HANNIO, DRIANA                   |
| GOOD! FT by WILLIAMS,KIRSTIE            |                | 26 11 | H 15   |                                          |
| · ·                                     | 07:54<br>07:54 | 26-11 | H 15   |                                          |
| GOOD! FT by WILLIAMS,KIRSTIE            | 07:54          | 26-12 | 11 14  | CLID IN VENNERY BRIANNA                  |
|                                         | 07.34          |       |        | SUB IN: KENNEDY,BRIANNA                  |

| VISITORS: UH-Hilo                         | Time  | Score | Margin | HOME: Hawai`i                              |
|-------------------------------------------|-------|-------|--------|--------------------------------------------|
|                                           | 07:48 |       |        | MISSED JUMPER by MORRIS, CONNIE            |
| REBOUND (DEF) by WILLIAMS,KIRSTIE         | 07:48 |       |        |                                            |
| MISSED 3PTR by AMUIMUIA,TRICIA            | 07:26 |       |        |                                            |
|                                           | 07:26 |       |        | REBOUND (DEF) by TEAM                      |
| SUB IN: RODE, CHARLOTTE CC                | 07:23 |       |        |                                            |
| SUB IN: KEALOHA,JORDAN                    | 07:23 |       |        |                                            |
| SUB OUT: KOLB,FELI                        | 07:23 |       |        |                                            |
| SUB OUT: JACOBS,ALEXA                     | 07:23 |       |        |                                            |
|                                           | 07:23 |       |        | SUB IN: REDMON, JASMINE                    |
|                                           | 07:23 |       |        | SUB IN: KUEHU,SHAWNA-LEI                   |
|                                           | 07:23 |       |        | SUB OUT: HARRIS,BRIANA                     |
|                                           | 07:23 |       |        | SUB OUT: WIMBLEY,MARISSA                   |
|                                           | 07:25 | 28-12 | H 16   | GOOD! LAYUP by MORENO-ROSS,RAJA [PNT]      |
| MISSED LAYUP by WILLIAMS,KIRSTIE          | 06:55 | 20 12 | 11 10  | GOOD: EATOR by MORENO ROOG, MORE, 111      |
| WIGGED LATOF BY WILLIAMS, KINGTIL         | 06:55 |       |        | REBOUND (DEF) by MORRIS,CONNIE             |
|                                           | 06:49 |       |        | MISSED JUMPER by MASON, MORGAN             |
| DEDOUND (DEE) by MILLIAMO KIDOTIE         |       |       |        | MISSED JUMPER DY MASON, MORGAN             |
| REBOUND (DEF) by WILLIAMS,KIRSTIE         | 06:49 |       |        |                                            |
| MISSED 3PTR by KEALOHA,JORDAN             | 06:40 |       |        | TERRITOR (DEE) L. DEDMON MONINE            |
|                                           | 06:40 |       |        | REBOUND (DEF) by REDMON, JASMINE           |
|                                           | 06:29 |       |        | MISSED JUMPER by MORRIS,CONNIE             |
|                                           | 06:29 |       |        | REBOUND (DEADB) by TEAM                    |
| FOUL by RODE,CHARLOTTE CC                 | 06:29 |       |        |                                            |
|                                           | 06:29 | 29-12 | H 17   | GOOD! FT by MORENO-ROSS,RAJA               |
|                                           | 06:29 |       |        | MISSED FT by MORENO-ROSS,RAJA              |
| REBOUND (DEF) by WILLIAMS,KIRSTIE         | 06:26 |       |        |                                            |
| TURNOVER by RODE,CHARLOTTE CC             | 06:04 |       |        |                                            |
|                                           | 05:47 | 32-12 | H 20   | GOOD! 3PTR by REDMON, JASMINE              |
|                                           | 05:47 |       |        | ASSIST by MORRIS,CONNIE                    |
| GOOD! 3PTR by WILLIAMS,KIRSTIE            | 05:37 | 32-15 | H 17   |                                            |
| ASSIST by RODE,CHARLOTTE CC               | 05:37 |       |        |                                            |
|                                           | 05:18 |       |        | MISSED JUMPER by MORRIS, CONNIE            |
| REBOUND (DEF) by RODE,CHARLOTTE CC        | 05:18 |       |        |                                            |
| SUB IN: MANGINO,MCKENZIE                  | 05:09 |       |        |                                            |
| SUB OUT: AMUIMUIA,TRICIA                  | 05:09 |       |        |                                            |
| OOD OOT. TWO ON ON THE WAY                | 05:09 |       |        | SUB IN: SAMPTON,DALAYNA                    |
|                                           | 05:09 |       |        | SUB OUT: MORRIS, CONNIE                    |
| MISSED JUMPER by MANGINO,MCKENZIE         | 03:03 |       |        | 000 0011 1110,000 11110                    |
| WIIOOLD OUWIT LITTDY WITH THE THE THE THE | 04:47 |       |        | REBOUND (DEF) by MORENO-ROSS,RAJA          |
|                                           | 04:47 | 34-15 | H 19   | GOOD! LAYUP by SAMPTON,DALAYNA [PNT]       |
| MISSED JUMPER by WILLIAMS,KIRSTIE         | 04:34 | 34-13 | ПІЭ    | GOOD! LATUR BY SAIVIR TON, DALATIVA [LIVI] |
| MISSED JUIVIPER by WILLIAWS, NITSTIL      | 04:07 |       |        | REBOUND (DEF) by SAMPTON,DALAYNA           |
| FOUR SUIZEALOUA JORDANI                   |       |       |        | REBOUND (DEF) by SAIVIF TON, DALATINA      |
| FOUL by KEALOHA,JORDAN                    | 03:52 |       |        | TIMEOUT TEAM                               |
|                                           | 03:52 |       |        | TIMEOUT TEAM                               |
|                                           | 03:52 |       |        | MISSED FT by MASON, MORGAN                 |
|                                           | 03:52 |       |        | REBOUND (DEADB) by TEAM                    |
|                                           | 03:52 | 35-15 | H 20   | GOOD! FT by MASON,MORGAN                   |
| SUB IN: KOOYMAN,DANIELLE                  | 03:52 |       |        |                                            |
| SUB OUT: REYNOLDS,HAYLEY                  | 03:52 |       |        |                                            |
| GOOD! LAYUP by MANGINO,MCKENZIE [PNT]     | 03:35 | 35-17 | H 18   |                                            |
| ASSIST by RODE,CHARLOTTE CC               | 03:35 |       |        |                                            |
| FOUL by RODE, CHARLOTTE CC                | 03:17 |       |        |                                            |
|                                           | 03:14 | 37-17 | H 20   | GOOD! LAYUP by KUEHU,SHAWNA-LEI [PNT]      |

| VISITORS: UH-Hilo                     | Time  | Score | Margin | HOME: Hawai`i                       |
|---------------------------------------|-------|-------|--------|-------------------------------------|
|                                       | 03:14 |       |        | ASSIST by MASON,MORGAN              |
| FOUL by RODE, CHARLOTTE CC            | 03:14 |       |        |                                     |
|                                       | 03:14 | 38-17 | H 21   | GOOD! FT by KUEHU,SHAWNA-LEI        |
| SUB IN: EDENS,WHITNEY                 | 03:14 |       |        |                                     |
| SUB OUT: RODE,CHARLOTTE CC            | 03:14 |       |        |                                     |
|                                       | 03:14 |       |        | SUB IN: JONES,BREANA                |
|                                       | 03:14 |       |        | SUB OUT: REDMON, JASMINE            |
| GOOD! JUMPER by KEALOHA, JORDAN       | 02:57 | 38-19 | H 19   |                                     |
|                                       | 02:41 | 41-19 | H 22   | GOOD! 3PTR by JONES,BREANA          |
|                                       | 02:41 |       |        | ASSIST by KUEHU,SHAWNA-LEI          |
| GOOD! 3PTR by MANGINO,MCKENZIE        | 02:23 | 41-22 | H 19   |                                     |
| ASSIST by EDENS,WHITNEY               | 02:23 |       |        |                                     |
| FOUL by MANGINO, MCKENZIE             | 02:05 |       |        |                                     |
|                                       | 02:05 | 42-22 | H 20   | GOOD! FT by SAMPTON, DALAYNA        |
|                                       | 02:05 | 43-22 | H 21   | GOOD! FT by SAMPTON, DALAYNA        |
| GOOD! JUMPER by KEALOHA, JORDAN [PNT] | 01:57 | 43-24 | H 19   |                                     |
| FOUL by MANGINO, MCKENZIE             | 01:44 |       |        |                                     |
|                                       | 01:44 |       |        | MISSED FT by SAMPTON, DALAYNA       |
|                                       | 01:44 |       |        | REBOUND (DEADB) by TEAM             |
|                                       | 01:44 |       |        | MISSED FT by SAMPTON, DALAYNA       |
| REBOUND (DEF) by WILLIAMS,KIRSTIE     | 01:44 |       |        |                                     |
| GOOD! 3PTR by WILLIAMS,KIRSTIE        | 01:35 | 43-27 | H 16   |                                     |
| ASSIST by KEALOHA,JORDAN              | 01:35 |       |        |                                     |
|                                       | 01:16 | 45-27 | H 18   | GOOD! JUMPER by MASON, MORGAN [PNT] |
| MISSED JUMPER by KOOYMAN, DANIELLE    | 00:47 |       |        |                                     |
|                                       | 00:47 |       |        | REBOUND (DEF) by SAMPTON, DALAYNA   |
|                                       | 00:43 |       |        | TIMEOUT 30SEC                       |
|                                       | 00:32 |       |        | MISSED JUMPER by KUEHU,SHAWNA-LEI   |
|                                       | 00:32 |       |        | REBOUND (OFF) by SAMPTON, DALAYNA   |
|                                       | 00:17 |       |        | MISSED 3PTR by KUEHU,SHAWNA-LEI     |
|                                       | 00:17 |       |        | REBOUND (OFF) by MORENO-ROSS,RAJA   |
|                                       | 00:00 |       |        | MISSED JUMPER by KUEHU,SHAWNA-LEI   |
|                                       | 00:00 |       |        | REBOUND (DEADB) by TEAM             |