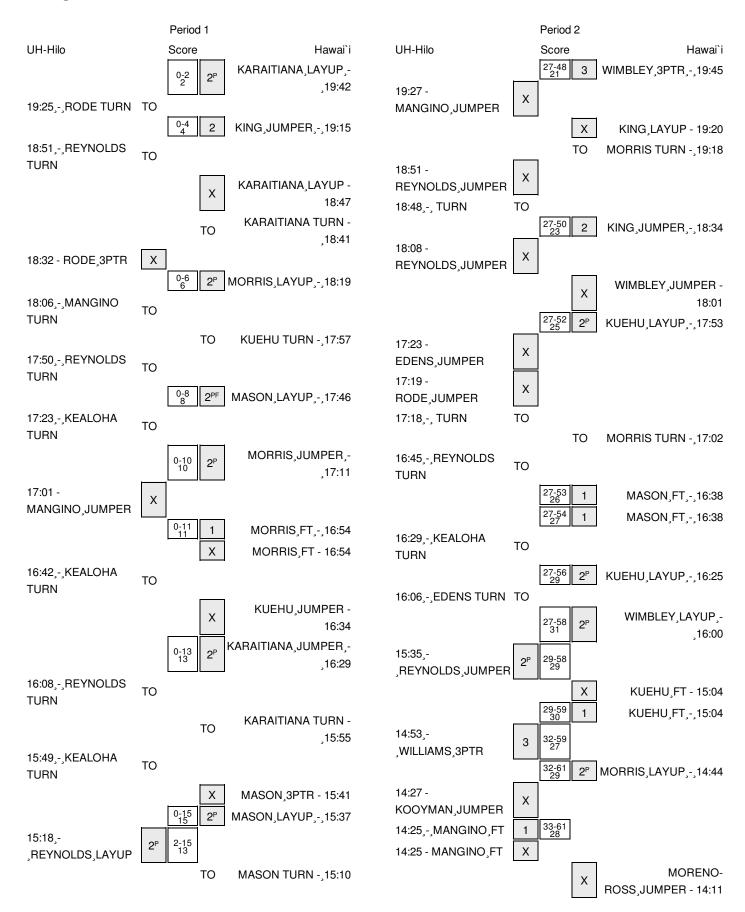

## UH-Hilo vs Hawai`i 10/29/2014; 7:00 pm at Honolulu, O`ahu - Stan Sheriff Center Period 1 Play-By-Play

| VISITORS: UH-Hilo                   | Time  | Score | Margin | HOME: Hawai`i                              |
|-------------------------------------|-------|-------|--------|--------------------------------------------|
|                                     | 19:42 | 2-0   | H 2    | GOOD! LAYUP by KARAITIANA,ASHLEIGH [PNT]   |
|                                     | 19:42 |       |        | ASSIST by MORRIS, CONNIE                   |
| TURNOVER by RODE, CHARLOTTE CC      | 19:25 |       |        |                                            |
|                                     | 19:15 | 4-0   | H 4    | GOOD! JUMPER by KING, DESTINY              |
|                                     | 19:15 |       |        | ASSIST by MORRIS, CONNIE                   |
| TURNOVER by REYNOLDS, HAYLEY        | 18:51 |       |        |                                            |
|                                     | 18:51 |       |        | STEAL by KARAITIANA, ASHLEIGH              |
|                                     | 18:47 |       |        | MISSED LAYUP by KARAITIANA, ASHLEIGH       |
|                                     | 18:47 |       |        | REBOUND (OFF) by KARAITIANA, ASHLEIGH      |
|                                     | 18:41 |       |        | TURNOVER by KARAITIANA, ASHLEIGH           |
| MISSED 3PTR by RODE, CHARLOTTE CC   | 18:32 |       |        |                                            |
|                                     | 18:32 |       |        | REBOUND (DEF) by KUEHU,SHAWNA-LEI          |
|                                     | 18:19 | 6-0   | H 6    | GOOD! LAYUP by MORRIS, CONNIE [PNT]        |
|                                     | 18:19 |       |        | ASSIST by KUEHU,SHAWNA-LEI                 |
| TURNOVER by MANGINO, MCKENZIE       | 18:06 |       |        |                                            |
|                                     | 17:57 |       |        | TURNOVER by KUEHU,SHAWNA-LEI               |
| TURNOVER by REYNOLDS, HAYLEY        | 17:50 |       |        |                                            |
|                                     | 17:49 |       |        | STEAL by KING, DESTINY                     |
|                                     | 17:46 | 8-0   | H 8    | GOOD! LAYUP by MASON, MORGAN [FB/PNT]      |
|                                     | 17:46 |       |        | ASSIST by KING, DESTINY                    |
| TIMEOUT 30SEC                       | 17:44 |       |        |                                            |
|                                     | 17:32 |       |        | FOUL by KARAITIANA, ASHLEIGH               |
| TURNOVER by KEALOHA,JORDAN          | 17:23 |       |        |                                            |
|                                     | 17:11 | 10-0  | H 10   | GOOD! JUMPER by MORRIS, CONNIE [PNT]       |
| MISSED JUMPER by MANGINO, MCKENZIE  | 17:01 |       |        |                                            |
|                                     | 17:01 |       |        | REBOUND (DEF) by KUEHU,SHAWNA-LEI          |
| FOUL by KEALOHA, JORDAN             | 16:54 |       |        |                                            |
|                                     | 16:54 | 11-0  | H 11   | GOOD! FT by MORRIS, CONNIE                 |
|                                     | 16:54 |       |        | MISSED FT by MORRIS, CONNIE                |
| REBOUND (DEF) by RODE, CHARLOTTE CC | 16:54 |       |        |                                            |
|                                     | 16:48 |       |        | FOUL by KING, DESTINY                      |
| TURNOVER by KEALOHA, JORDAN         | 16:42 |       |        |                                            |
|                                     | 16:34 |       |        | MISSED JUMPER by KUEHU,SHAWNA-LEI          |
|                                     | 16:34 |       |        | REBOUND (OFF) by KARAITIANA, ASHLEIGH      |
|                                     | 16:29 | 13-0  | H 13   | GOOD! JUMPER by KARAITIANA, ASHLEIGH [PNT] |
| FOUL by REYNOLDS, HAYLEY            | 16:09 |       |        |                                            |
| TURNOVER by REYNOLDS, HAYLEY        | 16:08 |       |        |                                            |
|                                     | 16:08 |       |        | SUB IN: SAMPTON, DALAYNA                   |
|                                     | 16:08 |       |        | SUB OUT: MORRIS, CONNIE                    |
|                                     | 15:55 |       |        | TURNOVER by KARAITIANA, ASHLEIGH           |
| STEAL by MANGINO, MCKENZIE          | 15:54 |       |        |                                            |
| TURNOVER by KEALOHA,JORDAN          | 15:49 |       |        |                                            |
|                                     | 15:47 |       |        | STEAL by KING, DESTINY                     |
|                                     | 15:41 |       |        | MISSED 3PTR by MASON, MORGAN               |
|                                     | 15:41 |       |        | REBOUND (OFF) by KUEHU,SHAWNA-LEI          |
|                                     | 15:37 | 15-0  | H 15   | GOOD! LAYUP by MASON,MORGAN [PNT]          |
|                                     | 15:37 |       |        | ASSIST by KUEHU,SHAWNA-LEI                 |

| VISITORS: UH-Hilo                    | Time  | Score | Margin | HOME: Hawai`i                           |
|--------------------------------------|-------|-------|--------|-----------------------------------------|
| GOOD! LAYUP by REYNOLDS,HAYLEY [PNT] | 15:18 | 15-2  | H 13   |                                         |
| ASSIST by MANGINO,MCKENZIE           | 15:18 |       |        |                                         |
|                                      | 15:10 |       |        | TURNOVER by MASON, MORGAN               |
|                                      | 15:10 |       |        | FOUL by MASON, MORGAN                   |
| TIMEOUT TEAM                         | 15:10 |       |        |                                         |
| SUB IN: KOOYMAN, DANIELLE            | 15:10 |       |        |                                         |
| SUB IN: JACOBS,ALEXA                 | 15:10 |       |        |                                         |
| SUB OUT: WILLIAMS,KIRSTIE            | 15:10 |       |        |                                         |
| SUB OUT: MANGINO,MCKENZIE            | 15:10 |       |        |                                         |
|                                      | 15:10 |       |        | SUB IN: WIMBLEY, MARISSA                |
|                                      | 15:10 |       |        | SUB OUT: KUEHU,SHAWNA-LEI               |
| TURNOVER by KOOYMAN, DANIELLE        | 15:00 |       |        |                                         |
|                                      | 14:59 |       |        | STEAL by MASON, MORGAN                  |
|                                      | 14:58 | 17-2  | H 15   | GOOD! LAYUP by MASON, MORGAN [FB/PNT]   |
| TURNOVER by REYNOLDS, HAYLEY         | 14:25 |       |        |                                         |
| ·                                    | 14:16 | 19-2  | H 17   | GOOD! LAYUP by KING, DESTINY [PNT]      |
|                                      | 14:16 |       |        | ASSIST by KARAITIANA,ASHLEIGH           |
| GOOD! JUMPER by KEALOHA,JORDAN       | 13:55 | 19-4  | H 15   | ,                                       |
| •                                    | 13:48 |       |        | TURNOVER by KARAITIANA, ASHLEIGH        |
|                                      | 13:48 |       |        | FOUL by KARAITIANA, ASHLEIGH            |
| SUB IN: KOLB,FELI                    | 13:48 |       |        | , , , , , , , , , , , , , , , , , , , , |
| SUB IN: EDENS,WHITNEY                | 13:48 |       |        |                                         |
| SUB OUT: RODE, CHARLOTTE CC          | 13:48 |       |        |                                         |
| SUB OUT: KEALOHA,JORDAN              | 13:48 |       |        |                                         |
| TURNOVER by EDENS, WHITNEY           | 13:33 |       |        |                                         |
| Total overlay Eserce, with the       | 13:32 |       |        | STEAL by MASON,MORGAN                   |
|                                      | 13:28 |       |        | MISSED LAYUP by MASON,MORGAN            |
|                                      | 13:28 |       |        | REBOUND (OFF) by MASON,MORGAN           |
|                                      | 13:22 |       |        | MISSED JUMPER by KING, DESTINY          |
| REBOUND (DEF) by REYNOLDS,HAYLEY     | 13:22 |       |        | modes com en sy mra,sec mr              |
| MISSED 3PTR by KOLB,FELI             | 13:03 |       |        |                                         |
| REBOUND (OFF) by EDENS, WHITNEY      | 13:03 |       |        |                                         |
| NEBOOND (OFF) by EDENS, WHITNET      | 12:52 |       |        | FOUL by KARAITIANA, ASHLEIGH            |
| SUB IN: KEALOHA,JORDAN               | 12:52 |       |        | TOOL BY NATIATIANA, AOTILLIATI          |
| SUB IN: MANGINO, MCKENZIE            | 12:52 |       |        |                                         |
| SUB OUT: KOLB,FELI                   | 12:52 |       |        |                                         |
| SUB OUT: REYNOLDS, HAYLEY            | 12:52 |       |        |                                         |
| 30B OOT. HE INOLDS, HATLET           | 12:52 |       |        | SUB IN: MORENO-ROSS,RAJA                |
|                                      | 12:52 |       |        |                                         |
|                                      | 12:52 |       |        | SUB IN: KUEHU,SHAWNA-LEI                |
|                                      |       |       |        | SUB OUT: KARAITIANA, ASHLEIGH           |
| TURNOVER by IACORO ALEVA             | 12:52 |       |        | SUB OUT: MASON,MORGAN                   |
| TURNOVER by JACOBS,ALEXA             | 12:47 |       |        | OTE AL In., WILADI EV MADIOOA           |
|                                      | 12:46 | 04.4  | 11.45  | STEAL by WIMBLEY, MARISSA               |
| TURNOVER L. ERENO WILLIAMS           | 12:43 | 21-4  | H 17   | GOOD! LAYUP by WIMBLEY,MARISSA [PNT]    |
| TURNOVER by EDENS,WHITNEY            | 12:09 |       |        | OTEAL L. MIEURO CHANGE CO.              |
|                                      | 12:09 |       |        | STEAL by KUEHU,SHAWNA-LEI               |
|                                      | 11:43 |       |        | MISSED JUMPER by MORENO-ROSS,RAJA       |
| REBOUND (DEF) by MANGINO,MCKENZIE    | 11:43 |       |        |                                         |
| MISSED 3PTR by MANGINO,MCKENZIE      | 11:26 |       |        |                                         |
|                                      | 11:26 |       |        | REBOUND (DEF) by TEAM                   |
|                                      | 11:24 |       |        | TIMEOUT TEAM                            |
|                                      | 11:24 |       |        | SUB IN: HARRIS,BRIANA                   |

| VISITORS: UH-Hilo                       | Time           | Score | Margin | HOME: Hawai`i                            |
|-----------------------------------------|----------------|-------|--------|------------------------------------------|
|                                         | 11:24          |       |        | SUB IN: MORRIS,CONNIE                    |
|                                         | 11:24          |       |        | SUB OUT: KUEHU,SHAWNA-LEI                |
|                                         | 11:24          |       |        | SUB OUT: SAMPTON, DALAYNA                |
|                                         | 11:13          |       |        | TURNOVER by MORENO-ROSS,RAJA             |
| STEAL by EDENS, WHITNEY                 | 11:11          |       |        | ·                                        |
|                                         | 11:08          |       |        | FOUL by WIMBLEY, MARISSA                 |
| GOOD! FT by EDENS, WHITNEY              | 11:08          | 21-5  | H 16   | , i                                      |
| GOOD! FT by EDENS, WHITNEY              | 11:08          | 21-6  | H 15   |                                          |
| SUB IN: KOLB,FELI                       | 11:08          |       |        |                                          |
| SUB OUT: KEALOHA, JORDAN                | 11:08          |       |        |                                          |
|                                         | 10:54          |       |        | MISSED JUMPER by MORENO-ROSS,RAJA        |
|                                         | 10:54          |       |        | REBOUND (OFF) by MORENO-ROSS,RAJA        |
|                                         | 10:51          |       |        | MISSED JUMPER by MORENO-ROSS,RAJA        |
| REBOUND (DEF) by EDENS,WHITNEY          | 10:51          |       |        | ,                                        |
| ,                                       | 10:31          |       |        | FOUL by KING, DESTINY                    |
| MISSED FT by KOLB,FELI                  | 10:31          |       |        | •                                        |
| • •                                     | 10:31          |       |        | REBOUND (DEF) by MORENO-ROSS,RAJA        |
|                                         | 10:31          |       |        | SUB IN: MASON,MORGAN                     |
|                                         | 10:31          |       |        | SUB OUT: KING, DESTINY                   |
|                                         | 10:16          | 23-6  | H 17   | GOOD! LAYUP by MORRIS,CONNIE [PNT]       |
| GOOD! JUMPER by KOOYMAN, DANIELLE       | 09:59          | 23-8  | H 15   |                                          |
| deep. com Entry Nee 1 m, and printered  | 09:45          | 20 0  | 11.10  | MISSED 3PTR by MASON,MORGAN              |
| REBOUND (DEF) by JACOBS,ALEXA           | 09:45          |       |        | Wildels of Tit sy Wilted N, West and Tit |
| GOOD! JUMPER by MANGINO, MCKENZIE [PNT] | 09:35          | 23-10 | H 13   |                                          |
| ASSIST by EDENS, WHITNEY                | 09:35          | 20-10 | 1113   |                                          |
| AGGIOT BY EDENG, WITHTNET               | 09:35          |       |        | MISSED LAYUP by MASON,MORGAN             |
|                                         | 09:16          |       |        | REBOUND (OFF) by MORENO-ROSS,RAJA        |
| FOUL by KOLB,FELI                       | 09:15          |       |        | TIEBOOND (OTT) by MOTIENO 11000, 11707   |
| 1 OOL BY NOLE, I LEI                    | 09:15          | 24-10 | H 14   | GOOD! FT by MORENO-ROSS,RAJA             |
|                                         | 09:15          | 24 10 | 11.17  | MISSED FT by MORENO-ROSS,RAJA            |
|                                         | 09:15          |       |        | REBOUND (OFF) by MASON,MORGAN            |
| SUB IN: AMUIMUIA,TRICIA                 | 09:15          |       |        | TIEBOOND (OTT) by MINOON, MOTIONIN       |
| SUB OUT: KOOYMAN,DANIELLE               | 09:15          |       |        |                                          |
| OOD COT. NOO TWAN,DAWLELLE              | 09:10          | 26-10 | H 16   | GOOD! LAYUP by MASON,MORGAN [PNT]        |
| MISSED JUMPER by MANGINO, MCKENZIE      | 08:53          | 20-10 | 1110   | GOOD: LATOR by MAGON, MORIGAN [FINT]     |
| WIGGED COM ETT BY WANGING, WORLINZIE    | 08:53          |       |        | REBOUND (DEF) by MASON,MORGAN            |
|                                         | 08:46          |       |        | MISSED JUMPER by HARRIS,BRIANA           |
| REBOUND (DEF) by EDENS,WHITNEY          | 08:46          |       |        | WIGGED TOWN ETT BY TIANTIO, BITIANA      |
| MISSED JUMPER by EDENS, WHITNEY         | 08:28          |       |        |                                          |
| WIGGED COM ERT BY EDENG, WITH THE       | 08:28          |       |        | REBOUND (DEF) by MASON,MORGAN            |
|                                         | 08:17          |       |        | TURNOVER by WIMBLEY, MARISSA             |
| SUB IN: WILLIAMS,KIRSTIE                | 08:17          |       |        | TOTINO VEIT BY WINDLE I, MAI 1130A       |
| SUB IN: REYNOLDS, HAYLEY                | 08:17          |       |        |                                          |
| SUB OUT: EDENS,WHITNEY                  | 08:17          |       |        |                                          |
| SUB OUT: MANGINO, MCKENZIE              | 08:17          |       |        |                                          |
| MISSED 3PTR by KOLB,FELI                | 07:55          |       |        |                                          |
| REBOUND (DEADB) by TEAM                 | 07:55          |       |        |                                          |
| NEBOOND (DEADS) by TEAM                 | 07:54          |       |        | FOUL by HARRIS,BRIANA                    |
| TIMEOUT TEAM                            | 07:54          |       |        | FOUL BY HANNIO, DRIANA                   |
| GOOD! FT by WILLIAMS,KIRSTIE            |                | 26 11 | H 15   |                                          |
| · ·                                     | 07:54<br>07:54 | 26-11 | H 15   |                                          |
| GOOD! FT by WILLIAMS,KIRSTIE            | 07:54          | 26-12 | 11 14  | CLID IN VENNERY BRIANNA                  |
|                                         | 07.34          |       |        | SUB IN: KENNEDY,BRIANNA                  |

| VISITORS: UH-Hilo                         | Time  | Score | Margin | HOME: Hawai`i                              |
|-------------------------------------------|-------|-------|--------|--------------------------------------------|
|                                           | 07:48 |       |        | MISSED JUMPER by MORRIS, CONNIE            |
| REBOUND (DEF) by WILLIAMS,KIRSTIE         | 07:48 |       |        |                                            |
| MISSED 3PTR by AMUIMUIA,TRICIA            | 07:26 |       |        |                                            |
|                                           | 07:26 |       |        | REBOUND (DEF) by TEAM                      |
| SUB IN: RODE, CHARLOTTE CC                | 07:23 |       |        |                                            |
| SUB IN: KEALOHA,JORDAN                    | 07:23 |       |        |                                            |
| SUB OUT: KOLB,FELI                        | 07:23 |       |        |                                            |
| SUB OUT: JACOBS,ALEXA                     | 07:23 |       |        |                                            |
|                                           | 07:23 |       |        | SUB IN: REDMON, JASMINE                    |
|                                           | 07:23 |       |        | SUB IN: KUEHU,SHAWNA-LEI                   |
|                                           | 07:23 |       |        | SUB OUT: HARRIS,BRIANA                     |
|                                           | 07:23 |       |        | SUB OUT: WIMBLEY,MARISSA                   |
|                                           | 07:25 | 28-12 | H 16   | GOOD! LAYUP by MORENO-ROSS,RAJA [PNT]      |
| MISSED LAYUP by WILLIAMS,KIRSTIE          | 06:55 | 20 12 | 11 10  | GOOD: EATOR by MORENO ROOG, MORE, 111      |
| WIGGED LATOF BY WILLIAMS, KINGTIL         | 06:55 |       |        | REBOUND (DEF) by MORRIS,CONNIE             |
|                                           | 06:49 |       |        | MISSED JUMPER by MASON, MORGAN             |
| DEDOUND (DEE) by MILLIAMO KIDOTIE         |       |       |        | MISSED JUMPER DY MASON, MORGAN             |
| REBOUND (DEF) by WILLIAMS,KIRSTIE         | 06:49 |       |        |                                            |
| MISSED 3PTR by KEALOHA,JORDAN             | 06:40 |       |        | TERRITOR (DEE) L. DEDMON MONINE            |
|                                           | 06:40 |       |        | REBOUND (DEF) by REDMON, JASMINE           |
|                                           | 06:29 |       |        | MISSED JUMPER by MORRIS,CONNIE             |
|                                           | 06:29 |       |        | REBOUND (DEADB) by TEAM                    |
| FOUL by RODE,CHARLOTTE CC                 | 06:29 |       |        |                                            |
|                                           | 06:29 | 29-12 | H 17   | GOOD! FT by MORENO-ROSS,RAJA               |
|                                           | 06:29 |       |        | MISSED FT by MORENO-ROSS,RAJA              |
| REBOUND (DEF) by WILLIAMS,KIRSTIE         | 06:26 |       |        |                                            |
| TURNOVER by RODE,CHARLOTTE CC             | 06:04 |       |        |                                            |
|                                           | 05:47 | 32-12 | H 20   | GOOD! 3PTR by REDMON, JASMINE              |
|                                           | 05:47 |       |        | ASSIST by MORRIS,CONNIE                    |
| GOOD! 3PTR by WILLIAMS,KIRSTIE            | 05:37 | 32-15 | H 17   |                                            |
| ASSIST by RODE,CHARLOTTE CC               | 05:37 |       |        |                                            |
|                                           | 05:18 |       |        | MISSED JUMPER by MORRIS, CONNIE            |
| REBOUND (DEF) by RODE,CHARLOTTE CC        | 05:18 |       |        |                                            |
| SUB IN: MANGINO,MCKENZIE                  | 05:09 |       |        |                                            |
| SUB OUT: AMUIMUIA,TRICIA                  | 05:09 |       |        |                                            |
| OOD OOT. TWO ON ON THE WAY                | 05:09 |       |        | SUB IN: SAMPTON,DALAYNA                    |
|                                           | 05:09 |       |        | SUB OUT: MORRIS, CONNIE                    |
| MISSED JUMPER by MANGINO,MCKENZIE         | 03:03 |       |        | 000 0011 1110,000 11110                    |
| WIIOOLD OUWIT LITTDY WITH THE THE THE THE | 04:47 |       |        | REBOUND (DEF) by MORENO-ROSS,RAJA          |
|                                           | 04:47 | 34-15 | H 19   | GOOD! LAYUP by SAMPTON,DALAYNA [PNT]       |
| MISSED JUMPER by WILLIAMS,KIRSTIE         | 04:34 | 34-13 | ПІЭ    | GOOD! LATUR BY SAIVIR TON, DALATIVA [LIVI] |
| MISSED JUIVIPER by WILLIAWS, NITSTIL      | 04:07 |       |        | REBOUND (DEF) by SAMPTON,DALAYNA           |
| FOUR SUIZEALOUA JORDANI                   |       |       |        | REBOUND (DEF) by SAIVIF TON, DALATINA      |
| FOUL by KEALOHA,JORDAN                    | 03:52 |       |        | TIMEOUT TEAM                               |
|                                           | 03:52 |       |        | TIMEOUT TEAM                               |
|                                           | 03:52 |       |        | MISSED FT by MASON, MORGAN                 |
|                                           | 03:52 |       |        | REBOUND (DEADB) by TEAM                    |
|                                           | 03:52 | 35-15 | H 20   | GOOD! FT by MASON,MORGAN                   |
| SUB IN: KOOYMAN,DANIELLE                  | 03:52 |       |        |                                            |
| SUB OUT: REYNOLDS,HAYLEY                  | 03:52 |       |        |                                            |
| GOOD! LAYUP by MANGINO,MCKENZIE [PNT]     | 03:35 | 35-17 | H 18   |                                            |
| ASSIST by RODE,CHARLOTTE CC               | 03:35 |       |        |                                            |
| FOUL by RODE, CHARLOTTE CC                | 03:17 |       |        |                                            |
|                                           | 03:14 | 37-17 | H 20   | GOOD! LAYUP by KUEHU,SHAWNA-LEI [PNT]      |

| VISITORS: UH-Hilo                     | Time  | Score | Margin | HOME: Hawai`i                       |
|---------------------------------------|-------|-------|--------|-------------------------------------|
|                                       | 03:14 |       |        | ASSIST by MASON,MORGAN              |
| FOUL by RODE, CHARLOTTE CC            | 03:14 |       |        |                                     |
|                                       | 03:14 | 38-17 | H 21   | GOOD! FT by KUEHU,SHAWNA-LEI        |
| SUB IN: EDENS,WHITNEY                 | 03:14 |       |        |                                     |
| SUB OUT: RODE,CHARLOTTE CC            | 03:14 |       |        |                                     |
|                                       | 03:14 |       |        | SUB IN: JONES,BREANA                |
|                                       | 03:14 |       |        | SUB OUT: REDMON, JASMINE            |
| GOOD! JUMPER by KEALOHA, JORDAN       | 02:57 | 38-19 | H 19   |                                     |
|                                       | 02:41 | 41-19 | H 22   | GOOD! 3PTR by JONES,BREANA          |
|                                       | 02:41 |       |        | ASSIST by KUEHU,SHAWNA-LEI          |
| GOOD! 3PTR by MANGINO,MCKENZIE        | 02:23 | 41-22 | H 19   |                                     |
| ASSIST by EDENS,WHITNEY               | 02:23 |       |        |                                     |
| FOUL by MANGINO, MCKENZIE             | 02:05 |       |        |                                     |
|                                       | 02:05 | 42-22 | H 20   | GOOD! FT by SAMPTON, DALAYNA        |
|                                       | 02:05 | 43-22 | H 21   | GOOD! FT by SAMPTON, DALAYNA        |
| GOOD! JUMPER by KEALOHA, JORDAN [PNT] | 01:57 | 43-24 | H 19   |                                     |
| FOUL by MANGINO, MCKENZIE             | 01:44 |       |        |                                     |
|                                       | 01:44 |       |        | MISSED FT by SAMPTON, DALAYNA       |
|                                       | 01:44 |       |        | REBOUND (DEADB) by TEAM             |
|                                       | 01:44 |       |        | MISSED FT by SAMPTON, DALAYNA       |
| REBOUND (DEF) by WILLIAMS,KIRSTIE     | 01:44 |       |        |                                     |
| GOOD! 3PTR by WILLIAMS,KIRSTIE        | 01:35 | 43-27 | H 16   |                                     |
| ASSIST by KEALOHA,JORDAN              | 01:35 |       |        |                                     |
|                                       | 01:16 | 45-27 | H 18   | GOOD! JUMPER by MASON, MORGAN [PNT] |
| MISSED JUMPER by KOOYMAN, DANIELLE    | 00:47 |       |        |                                     |
|                                       | 00:47 |       |        | REBOUND (DEF) by SAMPTON, DALAYNA   |
|                                       | 00:43 |       |        | TIMEOUT 30SEC                       |
|                                       | 00:32 |       |        | MISSED JUMPER by KUEHU,SHAWNA-LEI   |
|                                       | 00:32 |       |        | REBOUND (OFF) by SAMPTON, DALAYNA   |
|                                       | 00:17 |       |        | MISSED 3PTR by KUEHU,SHAWNA-LEI     |
|                                       | 00:17 |       |        | REBOUND (OFF) by MORENO-ROSS,RAJA   |
|                                       | 00:00 |       |        | MISSED JUMPER by KUEHU,SHAWNA-LEI   |
|                                       | 00:00 |       |        | REBOUND (DEADB) by TEAM             |