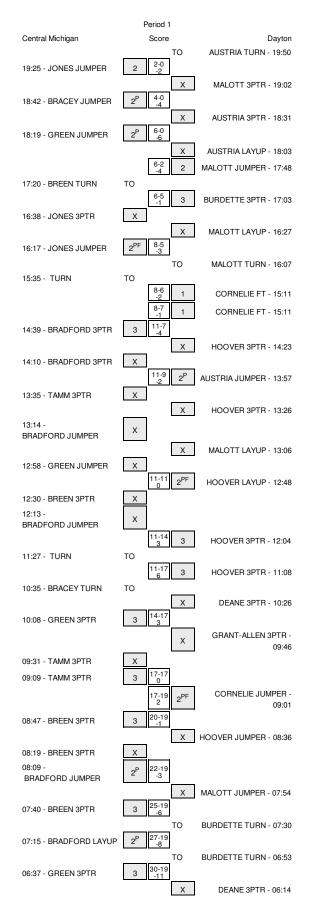

# Central Michigan vs Dayton 12/13/2014; 2:00 pm ET at University of Dayton Arena, Dayton, Ohio Period 1 Play-By-Play

| VISITORS: Central Michigan                        | Time           | Score | Margin | HOME: Dayton                                                  |
|---------------------------------------------------|----------------|-------|--------|---------------------------------------------------------------|
|                                                   | 19:50          | 00016 |        | TURNOVER by AUSTRIA, KELLEY                                   |
| STEAL by BRACEY, JAS'MINE                         | 19:48          |       |        | · • · · · • · • · • · • · • · • · • · •                       |
| GOOD! JUMPER by JONES,LORREAL                     | 19:25          | 0-2   | V 2    |                                                               |
|                                                   | 19:02          |       |        | MISSED 3PTR by MALOTT, ALLY                                   |
| REBOUND (DEF) by TAMM,KERBY                       | 19:02          |       |        |                                                               |
| GOOD! JUMPER by BRACEY, JAS'MINE                  | 18:42          | 0-4   | V 4    |                                                               |
|                                                   | 18:31          |       |        | MISSED 3PTR by AUSTRIA, KELLEY                                |
| REBOUND (DEF) by BRACEY, JAS'MINE                 | 18:31          |       |        |                                                               |
| GOOD! JUMPER by GREEN, JESSICA                    | 18:19          | 0-6   | V 6    |                                                               |
|                                                   | 18:03          |       |        |                                                               |
|                                                   | 18:03<br>17:48 | 2-6   | V 4    | REBOUND (OFF) by HOOVER,ANDREA<br>GOOD! JUMPER by MALOTT,ALLY |
|                                                   | 17:48          | 2-0   | V 4    | ASSIST by BURDETTE, JENNA                                     |
| FOUL by BREEN,CASSANDRA                           | 17:20          |       |        | Notion by Bonberne, Jenning                                   |
| TURNOVER by BREEN,CASSANDRA                       | 17:20          |       |        |                                                               |
|                                                   | 17:03          | 5-6   | V 1    | GOOD! 3PTR by BURDETTE, JENNA                                 |
|                                                   | 17:03          |       |        | ASSIST by AUSTRIA, KELLEY                                     |
| MISSED 3PTR by JONES,LORREAL                      | 16:38          |       |        |                                                               |
|                                                   | 16:38          |       |        | REBOUND (DEF) by HOOVER, ANDREA                               |
|                                                   | 16:27          |       |        | MISSED LAYUP by MALOTT, ALLY                                  |
| REBOUND (DEF) by GREEN, JESSICA                   | 16:27          |       |        |                                                               |
| GOOD! JUMPER by JONES,LORREAL                     | 16:17          | 5-8   | V 3    |                                                               |
| ASSIST by GREEN, JESSICA                          | 16:17          |       |        |                                                               |
|                                                   | 16:14          |       |        | TIMEOUT 30SEC                                                 |
|                                                   | 16:07          |       |        | TURNOVER by MALOTT, ALLY                                      |
| STEAL by BRACEY, JAS'MINE                         | 16:05          |       |        |                                                               |
|                                                   | 15:35          |       |        |                                                               |
| SUB IN: BRADFORD,CRYSTAL<br>FOUL by GREEN,JESSICA | 15:35<br>15:26 |       |        |                                                               |
| FOUL by BRACEY, JAS'MINE                          | 15:28          |       |        |                                                               |
| FOOL BY BRACE 1, JAS MINE                         | 15:11          | 6-8   | V 2    | GOOD! FT by CORNELIE, JODIE                                   |
|                                                   | 15:11          | 7-8   | V 1    | GOOD! FT by CORNELIE, JODIE                                   |
|                                                   | 14:51          | , 0   | • •    | FOUL by BURDETTE, JENNA                                       |
|                                                   | 14:51          |       |        | SUB IN: DEANE, AMBER                                          |
|                                                   | 14:51          |       |        | SUB OUT: BURDETTE, JENNA                                      |
| GOOD! 3PTR by BRADFORD, CRYSTAL                   | 14:39          | 7-11  | V 4    |                                                               |
| ASSIST by GREEN, JESSICA                          | 14:39          |       |        |                                                               |
|                                                   | 14:23          |       |        | MISSED 3PTR by HOOVER, ANDREA                                 |
| REBOUND (DEF) by BRACEY, JAS'MINE                 | 14:23          |       |        |                                                               |
| MISSED 3PTR by BRADFORD, CRYSTAL                  | 14:10          |       |        |                                                               |
|                                                   | 14:10          |       |        | REBOUND (DEF) by HOOVER, ANDREA                               |
|                                                   | 13:57          | 9-11  | V 2    | GOOD! JUMPER by AUSTRIA, KELLEY                               |
|                                                   | 13:57          |       |        | ASSIST by HOOVER, ANDREA                                      |
| MISSED 3PTR by TAMM, KERBY                        | 13:35          |       |        |                                                               |
|                                                   | 13:35          |       |        | REBOUND (DEF) by AUSTRIA, KELLEY                              |
| REBOUND (DEF) by GREEN, JESSICA                   | 13:26          |       |        | MISSED 3PTR by HOOVER, ANDREA                                 |
| MISSED JUMPER by BRADFORD,CRYSTAL                 | 13:26<br>13:14 |       |        |                                                               |
| MISSED JUMPER BY BRADFORD, CRISTAL                | 13:14          |       |        | REBOUND (DEF) by CORNELIE, JODIE                              |
|                                                   | 13:06          |       |        | MISSED LAYUP by MALOTT, ALLY                                  |
| REBOUND (DEF) by GREEN, JESSICA                   | 13:06          |       |        |                                                               |
| MISSED JUMPER by GREEN, JESSICA                   | 12:58          |       |        |                                                               |
| ······································            | 12:58          |       |        | REBOUND (DEF) by HOOVER, ANDREA                               |
|                                                   | 12:48          | 11-11 | т      | GOOD! LAYUP by HOOVER, ANDREA                                 |
| TIMEOUT 30SEC                                     | 12:48          |       |        |                                                               |
| SUB OUT: BRACEY, JAS'MINE                         | 12:48          |       |        |                                                               |
|                                                   | 12:48          |       |        | SUB IN: GRANT-ALLEN, SAICHA                                   |
|                                                   | 12:48          |       |        | SUB OUT: MALOTT, ALLY                                         |
| MISSED 3PTR by BREEN, CASSANDRA                   | 12:30          |       |        |                                                               |
| REBOUND (OFF) by JONES,LORREAL                    | 12:30          |       |        |                                                               |
|                                                   | 12:29          |       |        | FOUL by DEANE, AMBER                                          |
| SUB IN: LYNN,CHELSEA                              | 12:29          |       |        |                                                               |
| SUB IN: TURNER,DA'JOURIE                          | 12:29          |       |        |                                                               |
| SUB OUT: JONES,LORREAL                            | 12:29          |       |        |                                                               |
| SUB OUT: GREEN, JESSICA                           | 12:29          |       |        |                                                               |
| MISSED JUMPER by BRADFORD, CRYSTAL                | 12:13          |       |        |                                                               |
|                                                   | 12:13          |       |        |                                                               |
|                                                   | 12:04          | 14-11 | Н 3    | GOOD! 3PTR by HOOVER, ANDREA                                  |
|                                                   | 12:04          |       |        | ASSIST by DEANE, AMBER                                        |
| TURNOVER by TEAM                                  | 11:27          |       |        | TIMEOUT MEDIA                                                 |
|                                                   | 11:27          |       |        | SUB IN: BURDETTE, JENNA                                       |
|                                                   | 11:27          |       |        | SUB IN: BURDETTE, JENNA<br>SUB OUT: AUSTRIA, KELLEY           |
|                                                   | 11:08          | 17-11 | H 6    | GOOD! 3PTR by HOOVER,ANDREA                                   |
|                                                   | 11.00          |       |        | GOOD OF THE WHO VEH, ANDREA                                   |

|                                   | 11:08          |       |      | ASSIST by DEANE, AMBER                                  |
|-----------------------------------|----------------|-------|------|---------------------------------------------------------|
| SUB IN: BRACEY, JAS'MINE          | 10:56          |       |      | Notion by Derive, Nindern                               |
| SUB IN: GREEN, JESSICA            | 10:56          |       |      |                                                         |
| SUB OUT: LYNN,CHELSEA             | 10:56          |       |      |                                                         |
| SUB OUT: TAMM,KERBY               | 10:56          |       |      |                                                         |
| TURNOVER by BRACEY, JAS'MINE      | 10:35          |       |      |                                                         |
| SUB IN: TAMM,KERBY                | 10:35          |       |      |                                                         |
| SUB OUT: TURNER, DA'JOURIE        | 10:35          |       |      |                                                         |
|                                   | 10:26          |       |      | MISSED 3PTR by DEANE, AMBER                             |
| REBOUND (DEF) by BREEN, CASSANDRA | 10:26          | .=    |      |                                                         |
| GOOD! 3PTR by GREEN, JESSICA      | 10:08          | 17-14 | H 3  |                                                         |
| ASSIST by TAMM,KERBY              | 10:08<br>09:46 |       |      | MISSED 3PTR by GRANT-ALLEN, SAICHA                      |
| REBOUND (DEF) by BREEN,CASSANDRA  | 09:46          |       |      |                                                         |
| MISSED 3PTR by TAMM.KERBY         | 09:31          |       |      |                                                         |
| REBOUND (OFF) by BREEN,CASSANDRA  | 09:31          |       |      |                                                         |
| GOOD! 3PTR by TAMM,KERBY          | 09:09          | 17-17 | т    |                                                         |
| ASSIST by BRADFORD, CRYSTAL       | 09:09          |       |      |                                                         |
|                                   | 09:01          | 19-17 | H 2  | GOOD! JUMPER by CORNELIE, JODIE                         |
|                                   | 09:01          |       |      | ASSIST by BURDETTE, JENNA                               |
| GOOD! 3PTR by BREEN, CASSANDRA    | 08:47          | 19-20 | V 1  |                                                         |
| ASSIST by GREEN, JESSICA          | 08:47          |       |      |                                                         |
|                                   | 08:36          |       |      | MISSED JUMPER by HOOVER, ANDREA                         |
| REBOUND (DEF) by TEAM             | 08:36          |       |      |                                                         |
| SUB IN: JONES,LORREAL             | 08:34          |       |      |                                                         |
| SUB OUT: BRACEY, JAS'MINE         | 08:34          |       |      |                                                         |
|                                   | 08:34          |       |      | SUB IN: MALOTT,ALLY                                     |
|                                   | 08:34          |       |      | SUB OUT: CORNELIE, JODIE                                |
| MISSED 3PTR by BREEN, CASSANDRA   | 08:19          |       |      |                                                         |
| REBOUND (OFF) by JONES,LORREAL    | 08:19          |       |      |                                                         |
| GOOD! JUMPER by BRADFORD, CRYSTAL | 08:09          | 19-22 | V 3  |                                                         |
|                                   | 07:54          |       |      | MISSED JUMPER by MALOTT, ALLY                           |
| REBOUND (DEF) by JONES,LORREAL    | 07:54          |       |      |                                                         |
| TIMEOUT media                     | 07:52          |       |      |                                                         |
| GOOD! 3PTR by BREEN, CASSANDRA    | 07:40          | 19-25 | V 6  |                                                         |
| ASSIST by GREEN, JESSICA          | 07:40          |       |      |                                                         |
|                                   | 07:30          |       |      |                                                         |
|                                   | 07:30<br>07:30 |       |      | SUB IN: AUSTRIA,KELLEY<br>SUB OUT: HOOVER,ANDREA        |
| GOOD! LAYUP by BRADFORD,CRYSTAL   | 07:30          | 19-27 | V 8  | SUB OUT: HOOVER, ANDREA                                 |
| GOOD! LATOP BY BRADFORD, CRISIAL  | 06:53          | 19-27 | vo   | FOUL by BURDETTE, JENNA                                 |
|                                   | 06:53          |       |      | TURNOVER by BURDETTE, JENNA                             |
|                                   | 06:53          |       |      | SUB IN: JOHNSON,TIFFANY                                 |
|                                   | 06:53          |       |      | SUB OUT: BURDETTE, JENNA                                |
| GOOD! 3PTR by GREEN, JESSICA      | 06:37          | 19-30 | V 11 |                                                         |
| ASSIST by BREEN,CASSANDRA         | 06:37          |       |      |                                                         |
|                                   | 06:14          |       |      | MISSED 3PTR by DEANE, AMBER                             |
|                                   | 06:14          |       |      | REBOUND (OFF) by AUSTRIA, KELLEY                        |
| FOUL by JONES, LORREAL            | 06:04          |       |      |                                                         |
|                                   | 06:04          |       |      | MISSED FT by GRANT-ALLEN, SAICHA                        |
|                                   | 06:04          |       |      | REBOUND (DEADB) by TEAM                                 |
|                                   | 06:04          |       |      | MISSED FT by GRANT-ALLEN, SAICHA                        |
| REBOUND (DEF) by TAMM,KERBY       | 06:04          |       |      |                                                         |
| MISSED JUMPER by GREEN, JESSICA   | 05:51          |       |      |                                                         |
|                                   | 05:51          |       |      | REBOUND (DEF) by MALOTT, ALLY                           |
|                                   | 05:36          |       |      | TURNOVER by MALOTT, ALLY                                |
| MISSED 3PTR by BRADFORD, CRYSTAL  | 05:30          |       |      |                                                         |
|                                   | 05:30          |       |      | REBOUND (DEF) by JOHNSON, TIFFANY                       |
|                                   | 05:20          | 21-30 | V 9  | GOOD! LAYUP by MALOTT, ALLY                             |
|                                   | 05:20          |       |      | ASSIST by AUSTRIA, KELLEY                               |
| TURNOVER by BREEN, CASSANDRA      | 04:59          |       |      |                                                         |
|                                   | 04:57          |       |      | STEAL by AUSTRIA, KELLEY                                |
|                                   | 04:52          |       |      | MISSED JUMPER by JOHNSON, TIFFANY                       |
| BLOCK by BRADFORD, CRYSTAL        | 04:52          |       |      |                                                         |
| REBOUND (DEF) by BREEN,CASSANDRA  | 04:52          |       |      |                                                         |
|                                   | 04:30          |       |      | FOUL by MALOTT, ALLY                                    |
| GOOD! FT by JONES,LORREAL         | 04:30          | 21-31 | V 10 |                                                         |
| MISSED FT by JONES,LORREAL        | 04:30          |       |      |                                                         |
|                                   | 04:30          |       |      | REBOUND (DEF) by MALOTT,ALLY                            |
| SUB IN: BRACEY, JAS'MINE          | 04:30          |       |      |                                                         |
| SUB OUT: BREEN,CASSANDRA          | 04:30<br>04:22 | 24-31 | V 7  |                                                         |
|                                   |                | 24-31 | V /  | GOOD! 3PTR by MALOTT, ALLY                              |
|                                   | 04:22          |       |      | ASSIST by JOHNSON, TIFFANY                              |
| TURNOVER by JONES,LORREAL         | 04:01          |       |      |                                                         |
|                                   | 04:01<br>04:01 |       |      |                                                         |
| SUB OUT: JONES,LORREAL            | 04:01          |       |      | SUB IN: HOOVER, ANDREA                                  |
|                                   | 04:01          |       |      | SUB IN: CORNELIE, JODIE                                 |
|                                   | 04:01          |       |      | SUB IN: CORNELIE, JODIE<br>SUB OUT: GRANT-ALLEN, SAICHA |
|                                   | 04:01          |       |      | SUB OUT: GRANT-ALLEN, SAIONA<br>SUB OUT: DEANE, AMBER   |
| FOUL by BRACEY, JAS'MINE          | 03:49          |       |      | SOD COT. DEANE, AWBEN                                   |
|                                   | 03:49          |       |      | TIMEOUT media                                           |
| SUB IN: JONES,LORREAL             | 03:49          |       |      |                                                         |
|                                   |                |       |      |                                                         |

| SUB OUT: BRACEY, JAS'MINE          | 03:49 |       |     |                                  |
|------------------------------------|-------|-------|-----|----------------------------------|
| FOUL by JONES, LORREAL             | 03:48 |       |     |                                  |
|                                    | 03:45 |       |     | MISSED 3PTR by AUSTRIA, KELLEY   |
|                                    | 03:45 |       |     | REBOUND (OFF) by CORNELIE, JODIE |
|                                    | 03:42 |       |     | MISSED JUMPER by CORNELIE, JODIE |
|                                    | 03:42 |       |     | REBOUND (OFF) by CORNELIE, JODIE |
| FOUL by LYNN, CHELSEA              | 03:38 |       |     |                                  |
|                                    | 03:38 | 25-31 | V 6 | GOOD! FT by AUSTRIA, KELLEY      |
|                                    | 03:38 | 26-31 | V 5 | GOOD! FT by AUSTRIA, KELLEY      |
| SUB IN: BREEN,CASSANDRA            | 03:38 |       |     |                                  |
| SUB OUT: LYNN,CHELSEA              | 03:38 |       |     |                                  |
| TURNOVER by BREEN, CASSANDRA       | 03:21 |       |     |                                  |
|                                    | 03:02 | 28-31 | V 3 | GOOD! LAYUP by AUSTRIA, KELLEY   |
|                                    | 03:02 |       |     | ASSIST by MALOTT, ALLY           |
| MISSED JUMPER by JONES, LORREAL    | 02:44 |       |     |                                  |
|                                    | 02:44 |       |     | REBOUND (DEF) by HOOVER, ANDREA  |
| FOUL by BREEN, CASSANDRA           | 02:39 |       |     |                                  |
|                                    | 02:39 |       |     | MISSED FT by HOOVER, ANDREA      |
| REBOUND (DEF) by JONES, LORREAL    | 02:39 |       |     | ··· ·, ··· ;                     |
| SUB IN: LYNN, CHELSEA              | 02:39 |       |     |                                  |
| SUB OUT: BREEN,CASSANDRA           | 02:39 |       |     |                                  |
| MISSED JUMPER by JONES,LORREAL     | 02:26 |       |     |                                  |
|                                    | 02:26 |       |     | REBOUND (DEF) by MALOTT, ALLY    |
|                                    | 02:18 | 31-31 | т   | GOOD! 3PTR by HOOVER,ANDREA      |
|                                    | 02:18 | 01 01 |     | ASSIST by JOHNSON, TIFFANY       |
| MISSED JUMPER by BRADFORD, CRYSTAL | 02:01 |       |     |                                  |
| REBOUND (OFF) by BRADFORD, CRYSTAL | 02:01 |       |     |                                  |
|                                    | 01:59 |       |     | FOUL by MALOTT, ALLY             |
|                                    | 01:59 |       |     | SUB IN: DEANE,AMBER              |
|                                    | 01:59 |       |     | SUB OUT: JOHNSON,TIFFANY         |
| GOOD! JUMPER by JONES,LORREAL      | 01:56 | 31-33 | V 2 | 30B 001. 30H 000, 11 1 AM        |
| ASSIST by BRADFORD, CRYSTAL        | 01:56 | 51-55 | V Z |                                  |
|                                    | 01:35 |       |     | MISSED JUMPER by CORNELIE, JODIE |
| REBOUND (DEF) by BRADFORD,CRYSTAL  | 01:35 |       |     | MISSED JUMPER BY CORNELIE, JODIE |
| MISSED 3PTR by TAMM,KERBY          | 01:35 |       |     |                                  |
| MISSED SFIR by TANIN, KERDT        | 01:27 |       |     |                                  |
|                                    | 01:27 |       |     | REBOUND (DEF) by MALOTT,ALLY     |
| FOUL by JONES,LORREAL              | 01:24 | 32-33 | V 1 |                                  |
|                                    |       | 32-33 | T   | GOOD! FT by MALOTT, ALLY         |
|                                    | 01:24 | 33-33 | 1   | GOOD! FT by MALOTT,ALLY          |
|                                    | 01:24 |       |     |                                  |
| SUB OUT: JONES,LORREAL             | 01:24 |       |     |                                  |
|                                    | 01:16 | 00.05 |     |                                  |
| GOOD! JUMPER by BRADFORD, CRYSTAL  | 01:01 | 33-35 | V 2 |                                  |
|                                    | 00:44 | 35-35 | Т   | GOOD! JUMPER by CORNELIE, JODIE  |
|                                    | 00:44 |       |     | ASSIST by HOOVER, ANDREA         |
| MISSED 3PTR by BRADFORD, CRYSTAL   | 00:17 |       |     |                                  |
| REBOUND (OFF) by GREEN, JESSICA    | 00:17 |       |     |                                  |
| MISSED JUMPER by GREEN, JESSICA    | 00:04 |       |     |                                  |
| REBOUND (OFF) by LYNN, CHELSEA     | 00:04 |       |     |                                  |
| MISSED JUMPER by LYNN, CHELSEA     | 00:01 |       |     |                                  |
|                                    | 00:00 |       |     | REBOUND (DEF) by DEANE, AMBER    |
|                                    |       |       |     |                                  |