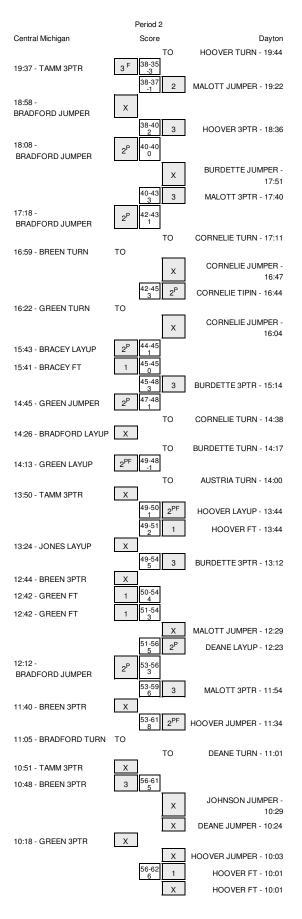

# Central Michigan vs Dayton 12/13/2014; 2:00 pm ET at University of Dayton Arena, Dayton, Ohio Period 2 Play-By-Play

| MOITORO, Original Michigan                           | <b>T</b> ime - | 0     |        |                                                                    |
|------------------------------------------------------|----------------|-------|--------|--------------------------------------------------------------------|
| VISITORS: Central Michigan SUB IN: BRADFORD, CRYSTAL | 20:00          | Score | Margin | HOME: Dayton                                                       |
| SUB OUT: JONES,LORREAL                               | 20:00          |       |        |                                                                    |
|                                                      | 19:44          |       |        | TURNOVER by HOOVER, ANDREA                                         |
| GOOD! 3PTR by TAMM,KERBY                             | 19:37          | 35-38 | V 3    |                                                                    |
| ASSIST by BREEN, CASSANDRA                           | 19:37          |       |        |                                                                    |
|                                                      | 19:22          | 37-38 | V 1    | GOOD! JUMPER by MALOTT, ALLY                                       |
|                                                      | 19:22          |       |        | ASSIST by AUSTRIA, KELLEY                                          |
| MISSED JUMPER by BRADFORD, CRYSTAL                   | 18:58          |       |        |                                                                    |
|                                                      | 18:58          |       |        | REBOUND (DEF) by AUSTRIA, KELLEY                                   |
| FOUL by BRADFORD, CRYSTAL                            | 18:54          | 40.00 |        |                                                                    |
|                                                      | 18:36<br>18:36 | 40-38 | H 2    | GOOD! 3PTR by HOOVER,ANDREA<br>ASSIST by BURDETTE,JENNA            |
| GOOD! JUMPER by BRADFORD, CRYSTAL                    | 18:08          | 40-40 | т      | ASSIST BY BURDETTE, JENNA                                          |
|                                                      | 17:51          | 40 40 | •      | MISSED JUMPER by BURDETTE, JENNA                                   |
|                                                      | 17:51          |       |        | REBOUND (OFF) by HOOVER, ANDREA                                    |
|                                                      | 17:40          | 43-40 | H 3    | GOOD! 3PTR by MALOTT,ALLY                                          |
|                                                      | 17:40          |       |        | ASSIST by HOOVER, ANDREA                                           |
| GOOD! JUMPER by BRADFORD, CRYSTAL                    | 17:18          | 43-42 | H 1    |                                                                    |
|                                                      | 17:11          |       |        | TURNOVER by CORNELIE, JODIE                                        |
| STEAL by GREEN, JESSICA                              | 17:10          |       |        |                                                                    |
| TURNOVER by BREEN, CASSANDRA                         | 16:59          |       |        |                                                                    |
|                                                      | 16:47          |       |        | MISSED JUMPER by CORNELIE, JODIE                                   |
|                                                      | 16:47<br>16:44 | 45-42 | НЗ     | REBOUND (OFF) by CORNELIE, JODIE<br>GOOD! TIPIN by CORNELIE, JODIE |
| TURNOVER by GREEN, JESSICA                           | 16:22          | 40-42 | пэ     | GOOD! THEN BY CORNELIE, JODIE                                      |
| SUB IN: JONES,LORREAL                                | 16:21          |       |        |                                                                    |
| SUB OUT: BRADFORD,CRYSTAL                            | 16:21          |       |        |                                                                    |
|                                                      | 16:04          |       |        | MISSED JUMPER by CORNELIE, JODIE                                   |
| REBOUND (DEF) by JONES,LORREAL                       | 16:04          |       |        |                                                                    |
| GOOD! LAYUP by BRACEY, JAS'MINE                      | 15:43          | 45-44 | H 1    |                                                                    |
| ASSIST by GREEN, JESSICA                             | 15:43          |       |        |                                                                    |
|                                                      | 15:41          |       |        | FOUL by MALOTT, ALLY                                               |
| TIMEOUT media                                        | 15:41          |       |        |                                                                    |
| GOOD! FT by BRACEY, JAS'MINE                         | 15:41          | 45-45 | Ţ      |                                                                    |
|                                                      | 15:41<br>15:41 |       |        | SUB IN: GRANT-ALLEN,SAICHA                                         |
|                                                      | 15:14          | 48-45 | НЗ     | SUB OUT: MALOTT,ALLY<br>GOOD! 3PTR by BURDETTE,JENNA               |
|                                                      | 15:14          | 40-45 | 115    | ASSIST by CORNELIE, JODIE                                          |
|                                                      | 15:00          |       |        | FOUL by GRANT-ALLEN, SAICHA                                        |
| GOOD! JUMPER by GREEN, JESSICA                       | 14:45          | 48-47 | H 1    |                                                                    |
| ASSIST by TAMM,KERBY                                 | 14:45          |       |        |                                                                    |
|                                                      | 14:38          |       |        | TURNOVER by CORNELIE, JODIE                                        |
| SUB IN: BRADFORD, CRYSTAL                            | 14:38          |       |        |                                                                    |
| SUB OUT: BRACEY, JAS'MINE                            | 14:38          |       |        |                                                                    |
|                                                      | 14:38          |       |        | SUB IN: MALOTT, ALLY                                               |
|                                                      | 14:38          |       |        | SUB OUT: CORNELIE, JODIE                                           |
| MISSED LAYUP by BRADFORD, CRYSTAL                    | 14:26<br>14:26 |       |        | REBOUND (DEF) by MALOTT,ALLY                                       |
|                                                      | 14:17          |       |        | TURNOVER by BURDETTE, JENNA                                        |
| STEAL by BRADFORD, CRYSTAL                           | 14:16          |       |        | Torikovensy boliberne, serviv                                      |
| GOOD! LAYUP by GREEN,JESSICA                         | 14:13          | 48-49 | V 1    |                                                                    |
| ASSIST by BRADFORD,CRYSTAL                           | 14:13          |       |        |                                                                    |
|                                                      | 14:00          |       |        | TURNOVER by AUSTRIA, KELLEY                                        |
| MISSED 3PTR by TAMM,KERBY                            | 13:50          |       |        |                                                                    |
|                                                      | 13:50          |       |        | REBOUND (DEF) by HOOVER, ANDREA                                    |
|                                                      | 13:44          | 50-49 | H 1    | GOOD! LAYUP by HOOVER, ANDREA                                      |
| FOUL by GREEN, JESSICA                               | 13:44          |       |        |                                                                    |
|                                                      | 13:44          | 51-49 | H 2    | GOOD! FT by HOOVER, ANDREA                                         |
|                                                      | 13:44          |       |        |                                                                    |
| SUB OUT: BRADFORD,CRYSTAL                            | 13:44          |       |        | SUB IN: DEANE,AMBER                                                |
|                                                      | 13:44          |       |        | SUB IN: DEANE, AMBER                                               |
| MISSED LAYUP by JONES,LORREAL                        | 13:24          |       |        |                                                                    |
|                                                      | 13:24          |       |        | REBOUND (DEF) by DEANE, AMBER                                      |
|                                                      | 13:12          | 54-49 | H 5    | GOOD! 3PTR by BURDETTE, JENNA                                      |
|                                                      | 13:12          |       |        | ASSIST by HOOVER, ANDREA                                           |
| MISSED 3PTR by BREEN,CASSANDRA                       | 12:44          |       |        |                                                                    |
| REBOUND (OFF) by GREEN, JESSICA                      | 12:44          |       |        |                                                                    |
|                                                      | 12:42          |       |        | FOUL by BURDETTE, JENNA                                            |
| GOOD! FT by GREEN, JESSICA                           | 12:42          | 54-50 | H 4    |                                                                    |
| GOOD! FT by GREEN, JESSICA                           | 12:42          | 54-51 | H 3    |                                                                    |
| SUB IN: BRACEY, JAS'MINE                             | 12:42          |       |        |                                                                    |
| SUB IN: BRADFORD, CRYSTAL                            | 12:42          |       |        |                                                                    |
| SUB OUT: JONES,LORREAL                               | 12:42          |       |        |                                                                    |
|                                                      |                |       |        |                                                                    |

| SUB OUT: LYNN,CHELSEA                            | 12:42 |       |     |                                               |
|--------------------------------------------------|-------|-------|-----|-----------------------------------------------|
|                                                  | 12:42 |       |     | SUB IN: JOHNSON, TIFFANY                      |
|                                                  | 12:42 |       |     | SUB OUT: BURDETTE, JENNA                      |
|                                                  | 12:29 |       |     | MISSED JUMPER by MALOTT, ALLY                 |
|                                                  | 12:29 |       |     | REBOUND (OFF) by DEANE, AMBER                 |
|                                                  | 12:23 | 56-51 | H 5 | GOOD! LAYUP by DEANE, AMBE                    |
| GOOD! JUMPER by BRADFORD,CRYSTAL                 | 12:12 | 56-53 | НЗ  |                                               |
|                                                  | 11:54 | 59-53 | H 6 | GOOD! 3PTR by MALOTT, ALL                     |
|                                                  | 11:54 | 00 00 |     | ASSIST by JOHNSON, TIFFAN                     |
|                                                  | 11:40 |       |     |                                               |
| /ISSED 3PTR by BREEN,CASSANDRA                   |       |       |     |                                               |
|                                                  | 11:40 |       |     | REBOUND (DEF) by MALOTT,ALL                   |
|                                                  | 11:34 | 61-53 | H 8 | GOOD! JUMPER by HOOVER, ANDRE/                |
|                                                  | 11:34 |       |     | ASSIST by MALOTT,ALLY                         |
| IMEOUT 30SEC                                     | 11:26 |       |     |                                               |
| URNOVER by BRADFORD, CRYSTAL                     | 11:05 |       |     |                                               |
|                                                  | 11:04 |       |     | STEAL by JOHNSON, TIFFAN                      |
|                                                  | 11:01 |       |     | FOUL by DEANE, AMBE                           |
|                                                  | 11:01 |       |     | TURNOVER by DEANE, AMBE                       |
| ISSED 3PTR by TAMM,KERBY                         | 10:51 |       |     |                                               |
| REBOUND (OFF) by BRACEY, JAS'MINE                | 10:51 |       |     |                                               |
| GOOD! 3PTR by BREEN, CASSANDRA                   | 10:48 | 61-56 | H 5 |                                               |
| ASSIST by GREEN, JESSICA                         | 10:48 | 01.00 |     |                                               |
| Solor by diletit, Jessick                        | 10:48 |       |     |                                               |
|                                                  |       |       |     |                                               |
|                                                  | 10:29 |       |     |                                               |
|                                                  | 10:24 |       |     | MISSED JUMPER by DEANE, AMBEF                 |
| REBOUND (DEF) by BRADFORD, CRYSTAL               | 10:24 |       |     |                                               |
| MISSED 3PTR by GREEN, JESSICA                    | 10:18 |       |     |                                               |
|                                                  | 10:18 |       |     | REBOUND (DEF) by JOHNSON, TIFFAN              |
| FOUL by TAMM,KERBY                               | 10:07 |       |     |                                               |
|                                                  | 10:03 |       |     | MISSED JUMPER by HOOVER, ANDREA               |
|                                                  | 10:03 |       |     | REBOUND (OFF) by HOOVER, ANDREA               |
| FOUL by BRADFORD, CRYSTAL                        | 10:01 |       |     |                                               |
|                                                  | 10:01 | 62-56 | H 6 | GOOD! FT by HOOVER, ANDREA                    |
|                                                  | 10:01 |       |     | MISSED FT by HOOVER, ANDREA                   |
| REBOUND (DEF) by BRADFORD,CRYSTAL                | 10:01 |       |     | ····· <b>································</b> |
| GOOD! JUMPER by GREEN, JESSICA                   | 09:44 | 62-58 | H 4 |                                               |
|                                                  |       | 02-36 | 114 |                                               |
| ASSIST by BRADFORD,CRYSTAL                       | 09:44 |       |     |                                               |
|                                                  | 09:30 |       |     | TURNOVER by DEANE, AMBEF                      |
| STEAL by BRACEY, JAS'MINE                        | 09:28 |       |     |                                               |
| GOOD! JUMPER by GREEN, JESSICA                   | 09:20 | 62-60 | H 2 |                                               |
| ASSIST by BRADFORD, CRYSTAL                      | 09:20 |       |     |                                               |
|                                                  | 09:13 |       |     | TURNOVER by JOHNSON, TIFFANY                  |
| VISSED 3PTR by GREEN, JESSICA                    | 08:42 |       |     |                                               |
|                                                  | 08:42 |       |     | REBOUND (DEF) by MALOTT, ALL                  |
|                                                  | 08:36 | 64-60 | H 4 | GOOD! JUMPER by MALOTT, ALL                   |
|                                                  | 08:16 |       |     | MISSED 3PTR by HOOVER, ANDREA                 |
| REBOUND (DEF) by JONES,LORREAL                   | 08:16 |       |     | ······································        |
| SUB OUT: BREEN,CASSANDRA                         | 08:16 |       |     |                                               |
| SOB COT BREEN, ONCOMPANY                         | 08:16 |       |     | SUB IN: AUSTRIA, KELLEY                       |
|                                                  |       |       |     | SUB IN: CORNELIE, JODIE                       |
|                                                  | 08:16 |       |     |                                               |
|                                                  | 08:16 |       |     | SUB IN: BURDETTE, JENNA                       |
|                                                  | 08:16 |       |     | SUB OUT: GRANT-ALLEN, SAICHA                  |
|                                                  | 08:16 |       |     | SUB OUT: DEANE, AMBER                         |
|                                                  | 08:16 |       |     | SUB OUT: JOHNSON, TIFFAN                      |
| SUB IN: CORLEY, AMANI                            | 08:13 |       |     |                                               |
| SUB IN: JONES,LORREAL                            | 08:13 |       |     |                                               |
| SUB IN: TURNER,DA'JOURIE                         | 08:13 |       |     |                                               |
| SUB OUT: GREEN,JESSICA                           | 08:13 |       |     |                                               |
| SUB OUT: BRADFORD,CRYSTAL                        | 08:13 |       |     |                                               |
|                                                  |       |       |     |                                               |
| TURNOVER by BRACEY, JAS'MINE                     | 07:48 |       |     |                                               |
|                                                  | 07:48 |       |     | TIMEOUT media                                 |
|                                                  | 07:39 |       |     | MISSED JUMPER by HOOVER, ANDREA               |
|                                                  | 07:39 |       |     | REBOUND (OFF) by MALOTT, ALLY                 |
|                                                  | 07:39 |       |     | MISSED 3PTR by MALOTT, ALLY                   |
| REBOUND (DEF) by CORLEY, AMANI                   | 07:39 |       |     |                                               |
| GOOD! LAYUP by BRACEY, JAS'MINE                  | 07:26 | 64-62 | H 2 |                                               |
| ASSIST by JONES,LORREAL                          | 07:26 |       |     |                                               |
| OUL by TURNER, DA'JOURIE                         | 07:13 |       |     |                                               |
|                                                  | 07:06 | 66-62 | H 4 | GOOD! JUMPER by CORNELIE, JODIE               |
|                                                  |       | 00-02 | 114 |                                               |
|                                                  | 07:06 |       |     | ASSIST by BURDETTE, JENN/                     |
| OUL by BRACEY, JAS'MINE                          | 06:46 |       |     |                                               |
| URNOVER by BRACEY, JAS'MINE                      | 06:46 |       |     |                                               |
|                                                  | 06:34 | 68-62 | H 6 | GOOD! JUMPER by CORNELIE, JODI                |
|                                                  | 06:34 |       |     | ASSIST by HOOVER, ANDREA                      |
|                                                  | 06:15 |       |     | FOUL by BURDETTE, JENN                        |
| UB IN: BRADFORD,CRYSTAL                          | 06:15 |       |     |                                               |
| UB IN: BREEN,CASSANDRA                           | 06:15 |       |     |                                               |
| UB IN: GREEN, JESSICA                            | 06:15 |       |     |                                               |
| SUB OUT: CORLEY,AMANI                            | 06:15 |       |     |                                               |
| SUB OUT: TAMM,KERBY                              | 06:15 |       |     |                                               |
| SUB OUT: TAMM,KERBY<br>SUB OUT: TURNER,DA'JOURIE | 06:15 |       |     |                                               |
|                                                  |       |       |     |                                               |
| MISSED JUMPER by BRADFORD, CRYSTAL               | 06:00 |       |     |                                               |
|                                                  | 06:00 |       |     | BLOCK by CORNELIE.JODIE                       |