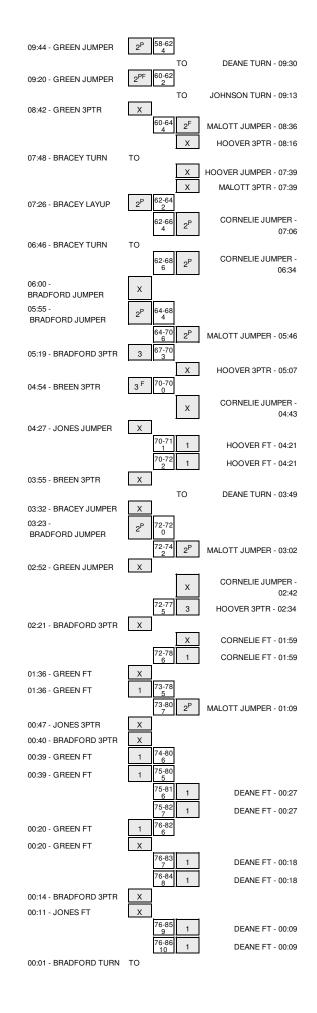

# Central Michigan vs Dayton 12/13/2014; 2:00 pm ET at University of Dayton Arena, Dayton, Ohio Period 2 Play-By-Play

| MOITORO, Original Michigan                           | <b>T</b> ime - | 0     |        |                                                                    |
|------------------------------------------------------|----------------|-------|--------|--------------------------------------------------------------------|
| VISITORS: Central Michigan SUB IN: BRADFORD, CRYSTAL | 20:00          | Score | Margin | HOME: Dayton                                                       |
| SUB OUT: JONES,LORREAL                               | 20:00          |       |        |                                                                    |
|                                                      | 19:44          |       |        | TURNOVER by HOOVER, ANDREA                                         |
| GOOD! 3PTR by TAMM,KERBY                             | 19:37          | 35-38 | V 3    |                                                                    |
| ASSIST by BREEN, CASSANDRA                           | 19:37          |       |        |                                                                    |
|                                                      | 19:22          | 37-38 | V 1    | GOOD! JUMPER by MALOTT, ALLY                                       |
|                                                      | 19:22          |       |        | ASSIST by AUSTRIA, KELLEY                                          |
| MISSED JUMPER by BRADFORD, CRYSTAL                   | 18:58          |       |        |                                                                    |
|                                                      | 18:58          |       |        | REBOUND (DEF) by AUSTRIA, KELLEY                                   |
| FOUL by BRADFORD, CRYSTAL                            | 18:54          | 40.00 |        |                                                                    |
|                                                      | 18:36<br>18:36 | 40-38 | H 2    | GOOD! 3PTR by HOOVER,ANDREA<br>ASSIST by BURDETTE,JENNA            |
| GOOD! JUMPER by BRADFORD, CRYSTAL                    | 18:08          | 40-40 | т      | ASSIST BY BURDETTE, JENNA                                          |
|                                                      | 17:51          | 40 40 | •      | MISSED JUMPER by BURDETTE, JENNA                                   |
|                                                      | 17:51          |       |        | REBOUND (OFF) by HOOVER, ANDREA                                    |
|                                                      | 17:40          | 43-40 | H 3    | GOOD! 3PTR by MALOTT,ALLY                                          |
|                                                      | 17:40          |       |        | ASSIST by HOOVER, ANDREA                                           |
| GOOD! JUMPER by BRADFORD, CRYSTAL                    | 17:18          | 43-42 | H 1    |                                                                    |
|                                                      | 17:11          |       |        | TURNOVER by CORNELIE, JODIE                                        |
| STEAL by GREEN, JESSICA                              | 17:10          |       |        |                                                                    |
| TURNOVER by BREEN, CASSANDRA                         | 16:59          |       |        |                                                                    |
|                                                      | 16:47          |       |        | MISSED JUMPER by CORNELIE, JODIE                                   |
|                                                      | 16:47<br>16:44 | 45-42 | НЗ     | REBOUND (OFF) by CORNELIE, JODIE<br>GOOD! TIPIN by CORNELIE, JODIE |
| TURNOVER by GREEN, JESSICA                           | 16:22          | 40-42 | пэ     | GOOD! THEN BY CORNELIE, JODIE                                      |
| SUB IN: JONES,LORREAL                                | 16:21          |       |        |                                                                    |
| SUB OUT: BRADFORD,CRYSTAL                            | 16:21          |       |        |                                                                    |
|                                                      | 16:04          |       |        | MISSED JUMPER by CORNELIE, JODIE                                   |
| REBOUND (DEF) by JONES,LORREAL                       | 16:04          |       |        |                                                                    |
| GOOD! LAYUP by BRACEY, JAS'MINE                      | 15:43          | 45-44 | H 1    |                                                                    |
| ASSIST by GREEN, JESSICA                             | 15:43          |       |        |                                                                    |
|                                                      | 15:41          |       |        | FOUL by MALOTT, ALLY                                               |
| TIMEOUT media                                        | 15:41          |       |        |                                                                    |
| GOOD! FT by BRACEY, JAS'MINE                         | 15:41          | 45-45 | Ţ      |                                                                    |
|                                                      | 15:41<br>15:41 |       |        | SUB IN: GRANT-ALLEN,SAICHA                                         |
|                                                      | 15:14          | 48-45 | НЗ     | SUB OUT: MALOTT,ALLY<br>GOOD! 3PTR by BURDETTE,JENNA               |
|                                                      | 15:14          | 40-45 | 115    | ASSIST by CORNELIE, JODIE                                          |
|                                                      | 15:00          |       |        | FOUL by GRANT-ALLEN, SAICHA                                        |
| GOOD! JUMPER by GREEN, JESSICA                       | 14:45          | 48-47 | H 1    |                                                                    |
| ASSIST by TAMM,KERBY                                 | 14:45          |       |        |                                                                    |
|                                                      | 14:38          |       |        | TURNOVER by CORNELIE, JODIE                                        |
| SUB IN: BRADFORD, CRYSTAL                            | 14:38          |       |        |                                                                    |
| SUB OUT: BRACEY, JAS'MINE                            | 14:38          |       |        |                                                                    |
|                                                      | 14:38          |       |        | SUB IN: MALOTT, ALLY                                               |
|                                                      | 14:38          |       |        | SUB OUT: CORNELIE, JODIE                                           |
| MISSED LAYUP by BRADFORD, CRYSTAL                    | 14:26<br>14:26 |       |        | REBOUND (DEF) by MALOTT,ALLY                                       |
|                                                      | 14:17          |       |        | TURNOVER by BURDETTE, JENNA                                        |
| STEAL by BRADFORD, CRYSTAL                           | 14:16          |       |        | Torikovensy boliberne, serviv                                      |
| GOOD! LAYUP by GREEN,JESSICA                         | 14:13          | 48-49 | V 1    |                                                                    |
| ASSIST by BRADFORD,CRYSTAL                           | 14:13          |       |        |                                                                    |
|                                                      | 14:00          |       |        | TURNOVER by AUSTRIA, KELLEY                                        |
| MISSED 3PTR by TAMM,KERBY                            | 13:50          |       |        |                                                                    |
|                                                      | 13:50          |       |        | REBOUND (DEF) by HOOVER, ANDREA                                    |
|                                                      | 13:44          | 50-49 | H 1    | GOOD! LAYUP by HOOVER, ANDREA                                      |
| FOUL by GREEN, JESSICA                               | 13:44          |       |        |                                                                    |
|                                                      | 13:44          | 51-49 | H 2    | GOOD! FT by HOOVER, ANDREA                                         |
|                                                      | 13:44          |       |        |                                                                    |
| SUB OUT: BRADFORD,CRYSTAL                            | 13:44          |       |        | SUB IN: DEANE,AMBER                                                |
|                                                      | 13:44          |       |        | SUB IN: DEANE, AMBER                                               |
| MISSED LAYUP by JONES,LORREAL                        | 13:24          |       |        |                                                                    |
|                                                      | 13:24          |       |        | REBOUND (DEF) by DEANE, AMBER                                      |
|                                                      | 13:12          | 54-49 | H 5    | GOOD! 3PTR by BURDETTE, JENNA                                      |
|                                                      | 13:12          |       |        | ASSIST by HOOVER, ANDREA                                           |
| MISSED 3PTR by BREEN,CASSANDRA                       | 12:44          |       |        |                                                                    |
| REBOUND (OFF) by GREEN, JESSICA                      | 12:44          |       |        |                                                                    |
|                                                      | 12:42          |       |        | FOUL by BURDETTE, JENNA                                            |
| GOOD! FT by GREEN, JESSICA                           | 12:42          | 54-50 | H 4    |                                                                    |
| GOOD! FT by GREEN, JESSICA                           | 12:42          | 54-51 | H 3    |                                                                    |
| SUB IN: BRACEY, JAS'MINE                             | 12:42          |       |        |                                                                    |
| SUB IN: BRADFORD, CRYSTAL                            | 12:42          |       |        |                                                                    |
| SUB OUT: JONES,LORREAL                               | 12:42          |       |        |                                                                    |
|                                                      |                |       |        |                                                                    |

| SUB OUT: LYNN,CHELSEA                            | 12:42 |       |     |                                               |
|--------------------------------------------------|-------|-------|-----|-----------------------------------------------|
|                                                  | 12:42 |       |     | SUB IN: JOHNSON, TIFFANY                      |
|                                                  | 12:42 |       |     | SUB OUT: BURDETTE, JENNA                      |
|                                                  | 12:29 |       |     | MISSED JUMPER by MALOTT, ALLY                 |
|                                                  | 12:29 |       |     | REBOUND (OFF) by DEANE, AMBER                 |
|                                                  | 12:23 | 56-51 | H 5 | GOOD! LAYUP by DEANE, AMBE                    |
| GOOD! JUMPER by BRADFORD,CRYSTAL                 | 12:12 | 56-53 | НЗ  |                                               |
|                                                  | 11:54 | 59-53 | H 6 | GOOD! 3PTR by MALOTT, ALL                     |
|                                                  | 11:54 | 00 00 |     | ASSIST by JOHNSON, TIFFAN                     |
|                                                  | 11:40 |       |     |                                               |
| /ISSED 3PTR by BREEN,CASSANDRA                   |       |       |     |                                               |
|                                                  | 11:40 |       |     | REBOUND (DEF) by MALOTT,ALL                   |
|                                                  | 11:34 | 61-53 | H 8 | GOOD! JUMPER by HOOVER, ANDRE/                |
|                                                  | 11:34 |       |     | ASSIST by MALOTT,ALLY                         |
| IMEOUT 30SEC                                     | 11:26 |       |     |                                               |
| URNOVER by BRADFORD, CRYSTAL                     | 11:05 |       |     |                                               |
|                                                  | 11:04 |       |     | STEAL by JOHNSON, TIFFAN                      |
|                                                  | 11:01 |       |     | FOUL by DEANE, AMBE                           |
|                                                  | 11:01 |       |     | TURNOVER by DEANE, AMBE                       |
| ISSED 3PTR by TAMM,KERBY                         | 10:51 |       |     |                                               |
| REBOUND (OFF) by BRACEY, JAS'MINE                | 10:51 |       |     |                                               |
| GOOD! 3PTR by BREEN, CASSANDRA                   | 10:48 | 61-56 | H 5 |                                               |
| ASSIST by GREEN, JESSICA                         | 10:48 | 01.00 |     |                                               |
| Solor by diletit, Jessick                        | 10:48 |       |     |                                               |
|                                                  |       |       |     |                                               |
|                                                  | 10:29 |       |     |                                               |
|                                                  | 10:24 |       |     | MISSED JUMPER by DEANE, AMBEF                 |
| REBOUND (DEF) by BRADFORD, CRYSTAL               | 10:24 |       |     |                                               |
| MISSED 3PTR by GREEN, JESSICA                    | 10:18 |       |     |                                               |
|                                                  | 10:18 |       |     | REBOUND (DEF) by JOHNSON, TIFFAN              |
| FOUL by TAMM,KERBY                               | 10:07 |       |     |                                               |
|                                                  | 10:03 |       |     | MISSED JUMPER by HOOVER, ANDREA               |
|                                                  | 10:03 |       |     | REBOUND (OFF) by HOOVER, ANDREA               |
| FOUL by BRADFORD, CRYSTAL                        | 10:01 |       |     |                                               |
|                                                  | 10:01 | 62-56 | H 6 | GOOD! FT by HOOVER, ANDREA                    |
|                                                  | 10:01 |       |     | MISSED FT by HOOVER, ANDREA                   |
| REBOUND (DEF) by BRADFORD,CRYSTAL                | 10:01 |       |     | ····· <b>································</b> |
| GOOD! JUMPER by GREEN, JESSICA                   | 09:44 | 62-58 | H 4 |                                               |
|                                                  |       | 02-36 | 114 |                                               |
| ASSIST by BRADFORD,CRYSTAL                       | 09:44 |       |     |                                               |
|                                                  | 09:30 |       |     | TURNOVER by DEANE, AMBEF                      |
| STEAL by BRACEY, JAS'MINE                        | 09:28 |       |     |                                               |
| GOOD! JUMPER by GREEN, JESSICA                   | 09:20 | 62-60 | H 2 |                                               |
| ASSIST by BRADFORD, CRYSTAL                      | 09:20 |       |     |                                               |
|                                                  | 09:13 |       |     | TURNOVER by JOHNSON, TIFFANY                  |
| VISSED 3PTR by GREEN, JESSICA                    | 08:42 |       |     |                                               |
|                                                  | 08:42 |       |     | REBOUND (DEF) by MALOTT, ALL                  |
|                                                  | 08:36 | 64-60 | H 4 | GOOD! JUMPER by MALOTT, ALL                   |
|                                                  | 08:16 |       |     | MISSED 3PTR by HOOVER, ANDREA                 |
| REBOUND (DEF) by JONES,LORREAL                   | 08:16 |       |     | ······································        |
| SUB OUT: BREEN,CASSANDRA                         | 08:16 |       |     |                                               |
| SOB COT BREEN, ONCOMPANY                         | 08:16 |       |     | SUB IN: AUSTRIA, KELLEY                       |
|                                                  |       |       |     | SUB IN: CORNELIE, JODIE                       |
|                                                  | 08:16 |       |     |                                               |
|                                                  | 08:16 |       |     | SUB IN: BURDETTE, JENNA                       |
|                                                  | 08:16 |       |     | SUB OUT: GRANT-ALLEN, SAICHA                  |
|                                                  | 08:16 |       |     | SUB OUT: DEANE, AMBER                         |
|                                                  | 08:16 |       |     | SUB OUT: JOHNSON, TIFFAN                      |
| SUB IN: CORLEY, AMANI                            | 08:13 |       |     |                                               |
| SUB IN: JONES,LORREAL                            | 08:13 |       |     |                                               |
| SUB IN: TURNER,DA'JOURIE                         | 08:13 |       |     |                                               |
| SUB OUT: GREEN,JESSICA                           | 08:13 |       |     |                                               |
| SUB OUT: BRADFORD,CRYSTAL                        | 08:13 |       |     |                                               |
|                                                  |       |       |     |                                               |
| TURNOVER by BRACEY, JAS'MINE                     | 07:48 |       |     |                                               |
|                                                  | 07:48 |       |     | TIMEOUT media                                 |
|                                                  | 07:39 |       |     | MISSED JUMPER by HOOVER, ANDREA               |
|                                                  | 07:39 |       |     | REBOUND (OFF) by MALOTT, ALLY                 |
|                                                  | 07:39 |       |     | MISSED 3PTR by MALOTT, ALLY                   |
| REBOUND (DEF) by CORLEY, AMANI                   | 07:39 |       |     |                                               |
| GOOD! LAYUP by BRACEY, JAS'MINE                  | 07:26 | 64-62 | H 2 |                                               |
| ASSIST by JONES,LORREAL                          | 07:26 |       |     |                                               |
| OUL by TURNER, DA'JOURIE                         | 07:13 |       |     |                                               |
|                                                  | 07:06 | 66-62 | H 4 | GOOD! JUMPER by CORNELIE, JODIE               |
|                                                  |       | 00-02 | 114 |                                               |
|                                                  | 07:06 |       |     | ASSIST by BURDETTE, JENN/                     |
| OUL by BRACEY, JAS'MINE                          | 06:46 |       |     |                                               |
| URNOVER by BRACEY, JAS'MINE                      | 06:46 |       |     |                                               |
|                                                  | 06:34 | 68-62 | H 6 | GOOD! JUMPER by CORNELIE, JODI                |
|                                                  | 06:34 |       |     | ASSIST by HOOVER, ANDREA                      |
|                                                  | 06:15 |       |     | FOUL by BURDETTE, JENN                        |
| UB IN: BRADFORD,CRYSTAL                          | 06:15 |       |     |                                               |
| UB IN: BREEN,CASSANDRA                           | 06:15 |       |     |                                               |
| UB IN: GREEN, JESSICA                            | 06:15 |       |     |                                               |
| SUB OUT: CORLEY,AMANI                            | 06:15 |       |     |                                               |
| SUB OUT: TAMM,KERBY                              | 06:15 |       |     |                                               |
| SUB OUT: TAMM,KERBY<br>SUB OUT: TURNER,DA'JOURIE | 06:15 |       |     |                                               |
|                                                  |       |       |     |                                               |
| MISSED JUMPER by BRADFORD, CRYSTAL               | 06:00 |       |     |                                               |
|                                                  | 06:00 |       |     | BLOCK by CORNELIE.JODIE                       |