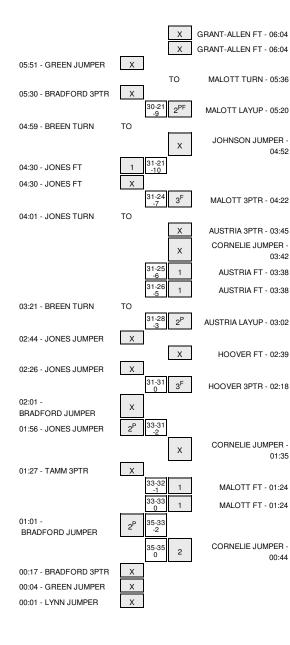

# Central Michigan vs Dayton 12/13/2014; 2:00 pm ET at University of Dayton Arena, Dayton, Ohio Period 2 Play-By-Play

| MOITORO, Original Michigan                           | <b>T</b> ime - | 0     |        |                                                                    |
|------------------------------------------------------|----------------|-------|--------|--------------------------------------------------------------------|
| VISITORS: Central Michigan SUB IN: BRADFORD, CRYSTAL | 20:00          | Score | Margin | HOME: Dayton                                                       |
| SUB OUT: JONES,LORREAL                               | 20:00          |       |        |                                                                    |
|                                                      | 19:44          |       |        | TURNOVER by HOOVER, ANDREA                                         |
| GOOD! 3PTR by TAMM,KERBY                             | 19:37          | 35-38 | V 3    |                                                                    |
| ASSIST by BREEN, CASSANDRA                           | 19:37          |       |        |                                                                    |
|                                                      | 19:22          | 37-38 | V 1    | GOOD! JUMPER by MALOTT, ALLY                                       |
|                                                      | 19:22          |       |        | ASSIST by AUSTRIA, KELLEY                                          |
| MISSED JUMPER by BRADFORD, CRYSTAL                   | 18:58          |       |        |                                                                    |
|                                                      | 18:58          |       |        | REBOUND (DEF) by AUSTRIA, KELLEY                                   |
| FOUL by BRADFORD, CRYSTAL                            | 18:54          | 40.00 |        |                                                                    |
|                                                      | 18:36<br>18:36 | 40-38 | H 2    | GOOD! 3PTR by HOOVER,ANDREA<br>ASSIST by BURDETTE,JENNA            |
| GOOD! JUMPER by BRADFORD, CRYSTAL                    | 18:08          | 40-40 | т      | ASSIST BY BURDETTE, JENNA                                          |
|                                                      | 17:51          | 40 40 | •      | MISSED JUMPER by BURDETTE, JENNA                                   |
|                                                      | 17:51          |       |        | REBOUND (OFF) by HOOVER, ANDREA                                    |
|                                                      | 17:40          | 43-40 | H 3    | GOOD! 3PTR by MALOTT,ALLY                                          |
|                                                      | 17:40          |       |        | ASSIST by HOOVER, ANDREA                                           |
| GOOD! JUMPER by BRADFORD, CRYSTAL                    | 17:18          | 43-42 | H 1    |                                                                    |
|                                                      | 17:11          |       |        | TURNOVER by CORNELIE, JODIE                                        |
| STEAL by GREEN, JESSICA                              | 17:10          |       |        |                                                                    |
| TURNOVER by BREEN, CASSANDRA                         | 16:59          |       |        |                                                                    |
|                                                      | 16:47          |       |        | MISSED JUMPER by CORNELIE, JODIE                                   |
|                                                      | 16:47<br>16:44 | 45-42 | НЗ     | REBOUND (OFF) by CORNELIE, JODIE<br>GOOD! TIPIN by CORNELIE, JODIE |
| TURNOVER by GREEN, JESSICA                           | 16:22          | 40-42 | пэ     | GOOD! THEN BY CORNELIE, JODIE                                      |
| SUB IN: JONES,LORREAL                                | 16:21          |       |        |                                                                    |
| SUB OUT: BRADFORD,CRYSTAL                            | 16:21          |       |        |                                                                    |
|                                                      | 16:04          |       |        | MISSED JUMPER by CORNELIE, JODIE                                   |
| REBOUND (DEF) by JONES,LORREAL                       | 16:04          |       |        |                                                                    |
| GOOD! LAYUP by BRACEY, JAS'MINE                      | 15:43          | 45-44 | H 1    |                                                                    |
| ASSIST by GREEN, JESSICA                             | 15:43          |       |        |                                                                    |
|                                                      | 15:41          |       |        | FOUL by MALOTT, ALLY                                               |
| TIMEOUT media                                        | 15:41          |       |        |                                                                    |
| GOOD! FT by BRACEY, JAS'MINE                         | 15:41          | 45-45 | Ţ      |                                                                    |
|                                                      | 15:41<br>15:41 |       |        | SUB IN: GRANT-ALLEN,SAICHA                                         |
|                                                      | 15:14          | 48-45 | НЗ     | SUB OUT: MALOTT,ALLY<br>GOOD! 3PTR by BURDETTE,JENNA               |
|                                                      | 15:14          | 40-45 | 115    | ASSIST by CORNELIE, JODIE                                          |
|                                                      | 15:00          |       |        | FOUL by GRANT-ALLEN, SAICHA                                        |
| GOOD! JUMPER by GREEN, JESSICA                       | 14:45          | 48-47 | H 1    |                                                                    |
| ASSIST by TAMM,KERBY                                 | 14:45          |       |        |                                                                    |
|                                                      | 14:38          |       |        | TURNOVER by CORNELIE, JODIE                                        |
| SUB IN: BRADFORD, CRYSTAL                            | 14:38          |       |        |                                                                    |
| SUB OUT: BRACEY, JAS'MINE                            | 14:38          |       |        |                                                                    |
|                                                      | 14:38          |       |        | SUB IN: MALOTT, ALLY                                               |
|                                                      | 14:38          |       |        | SUB OUT: CORNELIE, JODIE                                           |
| MISSED LAYUP by BRADFORD, CRYSTAL                    | 14:26<br>14:26 |       |        | REBOUND (DEF) by MALOTT,ALLY                                       |
|                                                      | 14:17          |       |        | TURNOVER by BURDETTE, JENNA                                        |
| STEAL by BRADFORD, CRYSTAL                           | 14:16          |       |        | Torikovensy boliberne, serviv                                      |
| GOOD! LAYUP by GREEN,JESSICA                         | 14:13          | 48-49 | V 1    |                                                                    |
| ASSIST by BRADFORD,CRYSTAL                           | 14:13          |       |        |                                                                    |
|                                                      | 14:00          |       |        | TURNOVER by AUSTRIA, KELLEY                                        |
| MISSED 3PTR by TAMM,KERBY                            | 13:50          |       |        |                                                                    |
|                                                      | 13:50          |       |        | REBOUND (DEF) by HOOVER, ANDREA                                    |
|                                                      | 13:44          | 50-49 | H 1    | GOOD! LAYUP by HOOVER, ANDREA                                      |
| FOUL by GREEN, JESSICA                               | 13:44          |       |        |                                                                    |
|                                                      | 13:44          | 51-49 | H 2    | GOOD! FT by HOOVER, ANDREA                                         |
|                                                      | 13:44          |       |        |                                                                    |
| SUB OUT: BRADFORD,CRYSTAL                            | 13:44          |       |        | SUB IN: DEANE,AMBER                                                |
|                                                      | 13:44          |       |        | SUB IN: DEANE, AMBER                                               |
| MISSED LAYUP by JONES,LORREAL                        | 13:24          |       |        |                                                                    |
|                                                      | 13:24          |       |        | REBOUND (DEF) by DEANE, AMBER                                      |
|                                                      | 13:12          | 54-49 | H 5    | GOOD! 3PTR by BURDETTE, JENNA                                      |
|                                                      | 13:12          |       |        | ASSIST by HOOVER, ANDREA                                           |
| MISSED 3PTR by BREEN,CASSANDRA                       | 12:44          |       |        |                                                                    |
| REBOUND (OFF) by GREEN, JESSICA                      | 12:44          |       |        |                                                                    |
|                                                      | 12:42          |       |        | FOUL by BURDETTE, JENNA                                            |
| GOOD! FT by GREEN, JESSICA                           | 12:42          | 54-50 | H 4    |                                                                    |
| GOOD! FT by GREEN, JESSICA                           | 12:42          | 54-51 | H 3    |                                                                    |
| SUB IN: BRACEY, JAS'MINE                             | 12:42          |       |        |                                                                    |
| SUB IN: BRADFORD, CRYSTAL                            | 12:42          |       |        |                                                                    |
| SUB OUT: JONES,LORREAL                               | 12:42          |       |        |                                                                    |
|                                                      |                |       |        |                                                                    |

| SUB OUT: LYNN,CHELSEA                            | 12:42 |       |     |                                               |
|--------------------------------------------------|-------|-------|-----|-----------------------------------------------|
|                                                  | 12:42 |       |     | SUB IN: JOHNSON, TIFFANY                      |
|                                                  | 12:42 |       |     | SUB OUT: BURDETTE, JENNA                      |
|                                                  | 12:29 |       |     | MISSED JUMPER by MALOTT, ALLY                 |
|                                                  | 12:29 |       |     | REBOUND (OFF) by DEANE, AMBER                 |
|                                                  | 12:23 | 56-51 | H 5 | GOOD! LAYUP by DEANE, AMBE                    |
| GOOD! JUMPER by BRADFORD,CRYSTAL                 | 12:12 | 56-53 | НЗ  |                                               |
|                                                  | 11:54 | 59-53 | H 6 | GOOD! 3PTR by MALOTT, ALL                     |
|                                                  | 11:54 | 00 00 |     | ASSIST by JOHNSON, TIFFAN                     |
|                                                  | 11:40 |       |     |                                               |
| /ISSED 3PTR by BREEN,CASSANDRA                   |       |       |     |                                               |
|                                                  | 11:40 |       |     | REBOUND (DEF) by MALOTT,ALL                   |
|                                                  | 11:34 | 61-53 | H 8 | GOOD! JUMPER by HOOVER, ANDRE/                |
|                                                  | 11:34 |       |     | ASSIST by MALOTT,ALLY                         |
| IMEOUT 30SEC                                     | 11:26 |       |     |                                               |
| URNOVER by BRADFORD, CRYSTAL                     | 11:05 |       |     |                                               |
|                                                  | 11:04 |       |     | STEAL by JOHNSON, TIFFAN                      |
|                                                  | 11:01 |       |     | FOUL by DEANE, AMBE                           |
|                                                  | 11:01 |       |     | TURNOVER by DEANE, AMBE                       |
| ISSED 3PTR by TAMM,KERBY                         | 10:51 |       |     |                                               |
| REBOUND (OFF) by BRACEY, JAS'MINE                | 10:51 |       |     |                                               |
| GOOD! 3PTR by BREEN, CASSANDRA                   | 10:48 | 61-56 | H 5 |                                               |
| ASSIST by GREEN, JESSICA                         | 10:48 | 01.00 |     |                                               |
| Solor by diletit, Jessick                        | 10:48 |       |     |                                               |
|                                                  |       |       |     |                                               |
|                                                  | 10:29 |       |     |                                               |
|                                                  | 10:24 |       |     | MISSED JUMPER by DEANE, AMBEF                 |
| REBOUND (DEF) by BRADFORD, CRYSTAL               | 10:24 |       |     |                                               |
| MISSED 3PTR by GREEN, JESSICA                    | 10:18 |       |     |                                               |
|                                                  | 10:18 |       |     | REBOUND (DEF) by JOHNSON, TIFFAN              |
| FOUL by TAMM,KERBY                               | 10:07 |       |     |                                               |
|                                                  | 10:03 |       |     | MISSED JUMPER by HOOVER, ANDREA               |
|                                                  | 10:03 |       |     | REBOUND (OFF) by HOOVER, ANDREA               |
| FOUL by BRADFORD, CRYSTAL                        | 10:01 |       |     |                                               |
|                                                  | 10:01 | 62-56 | H 6 | GOOD! FT by HOOVER, ANDREA                    |
|                                                  | 10:01 |       |     | MISSED FT by HOOVER, ANDREA                   |
| REBOUND (DEF) by BRADFORD,CRYSTAL                | 10:01 |       |     | ····· <b>································</b> |
| GOOD! JUMPER by GREEN, JESSICA                   | 09:44 | 62-58 | H 4 |                                               |
|                                                  |       | 02-36 | 114 |                                               |
| ASSIST by BRADFORD,CRYSTAL                       | 09:44 |       |     |                                               |
|                                                  | 09:30 |       |     | TURNOVER by DEANE, AMBEF                      |
| STEAL by BRACEY, JAS'MINE                        | 09:28 |       |     |                                               |
| GOOD! JUMPER by GREEN, JESSICA                   | 09:20 | 62-60 | H 2 |                                               |
| ASSIST by BRADFORD, CRYSTAL                      | 09:20 |       |     |                                               |
|                                                  | 09:13 |       |     | TURNOVER by JOHNSON, TIFFANY                  |
| VISSED 3PTR by GREEN, JESSICA                    | 08:42 |       |     |                                               |
|                                                  | 08:42 |       |     | REBOUND (DEF) by MALOTT, ALL                  |
|                                                  | 08:36 | 64-60 | H 4 | GOOD! JUMPER by MALOTT, ALL                   |
|                                                  | 08:16 |       |     | MISSED 3PTR by HOOVER, ANDREA                 |
| REBOUND (DEF) by JONES,LORREAL                   | 08:16 |       |     | ······································        |
| SUB OUT: BREEN,CASSANDRA                         | 08:16 |       |     |                                               |
| SOB COT BREEN, ONCOMPANY                         | 08:16 |       |     | SUB IN: AUSTRIA, KELLEY                       |
|                                                  |       |       |     | SUB IN: CORNELIE, JODIE                       |
|                                                  | 08:16 |       |     |                                               |
|                                                  | 08:16 |       |     | SUB IN: BURDETTE, JENNA                       |
|                                                  | 08:16 |       |     | SUB OUT: GRANT-ALLEN, SAICHA                  |
|                                                  | 08:16 |       |     | SUB OUT: DEANE, AMBER                         |
|                                                  | 08:16 |       |     | SUB OUT: JOHNSON, TIFFAN                      |
| SUB IN: CORLEY, AMANI                            | 08:13 |       |     |                                               |
| SUB IN: JONES,LORREAL                            | 08:13 |       |     |                                               |
| SUB IN: TURNER,DA'JOURIE                         | 08:13 |       |     |                                               |
| SUB OUT: GREEN,JESSICA                           | 08:13 |       |     |                                               |
| SUB OUT: BRADFORD,CRYSTAL                        | 08:13 |       |     |                                               |
|                                                  |       |       |     |                                               |
| TURNOVER by BRACEY, JAS'MINE                     | 07:48 |       |     |                                               |
|                                                  | 07:48 |       |     | TIMEOUT media                                 |
|                                                  | 07:39 |       |     | MISSED JUMPER by HOOVER, ANDREA               |
|                                                  | 07:39 |       |     | REBOUND (OFF) by MALOTT, ALLY                 |
|                                                  | 07:39 |       |     | MISSED 3PTR by MALOTT, ALLY                   |
| REBOUND (DEF) by CORLEY, AMANI                   | 07:39 |       |     |                                               |
| GOOD! LAYUP by BRACEY, JAS'MINE                  | 07:26 | 64-62 | H 2 |                                               |
| ASSIST by JONES,LORREAL                          | 07:26 |       |     |                                               |
| OUL by TURNER, DA'JOURIE                         | 07:13 |       |     |                                               |
|                                                  | 07:06 | 66-62 | H 4 | GOOD! JUMPER by CORNELIE, JODIE               |
|                                                  |       | 00-02 | 114 |                                               |
|                                                  | 07:06 |       |     | ASSIST by BURDETTE, JENN/                     |
| OUL by BRACEY, JAS'MINE                          | 06:46 |       |     |                                               |
| URNOVER by BRACEY, JAS'MINE                      | 06:46 |       |     |                                               |
|                                                  | 06:34 | 68-62 | H 6 | GOOD! JUMPER by CORNELIE, JODI                |
|                                                  | 06:34 |       |     | ASSIST by HOOVER, ANDREA                      |
|                                                  | 06:15 |       |     | FOUL by BURDETTE, JENN                        |
| UB IN: BRADFORD,CRYSTAL                          | 06:15 |       |     |                                               |
| UB IN: BREEN,CASSANDRA                           | 06:15 |       |     |                                               |
| UB IN: GREEN, JESSICA                            | 06:15 |       |     |                                               |
| SUB OUT: CORLEY,AMANI                            | 06:15 |       |     |                                               |
| SUB OUT: TAMM,KERBY                              | 06:15 |       |     |                                               |
| SUB OUT: TAMM,KERBY<br>SUB OUT: TURNER,DA'JOURIE | 06:15 |       |     |                                               |
|                                                  |       |       |     |                                               |
| MISSED JUMPER by BRADFORD, CRYSTAL               | 06:00 |       |     |                                               |
|                                                  | 06:00 |       |     | BLOCK by CORNELIE.JODIE                       |