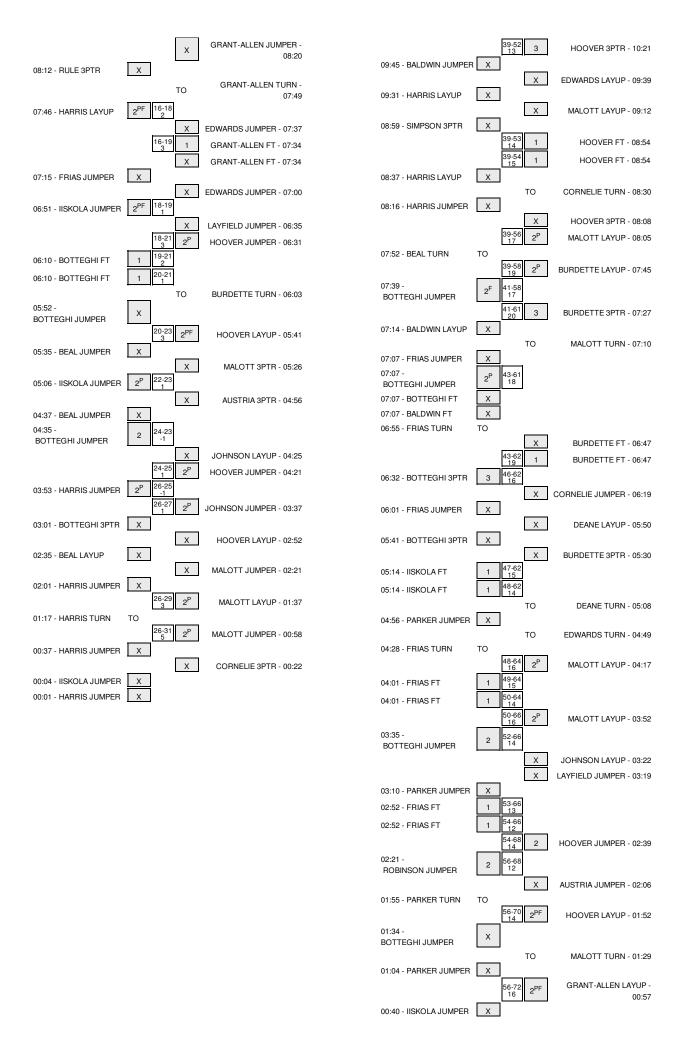

#### Providence vs Dayton 11/26/2014; 7:00 pm ET at University of Dayton Arena, Dayton, Ohio Period 1 Play-By-Play

| VISITORS: Providence              | Time           | Score | Margin     | HOME: Dayton                            |
|-----------------------------------|----------------|-------|------------|-----------------------------------------|
| MISSED 3PTR by RULE,TORI          | 19:45          | Score | Margin     | HOME: Dayton                            |
| MISSED 3PTR by ROLE, TORI         | 19:45          |       |            | REBOUND (DEF) by HOOVER, ANDREA         |
|                                   | 19:35          |       |            | TURNOVER by HOOVER, ANDREA              |
| TURNOVER by BEAL,SARAH            | 19:17          |       |            | TORNOVER BY ROOVER, ANDREA              |
| TOTINO VETTBY BEAL, SATIALI       | 19:15          |       |            | STEAL by LAYFIELD,JAVONNA               |
|                                   | 19:08          |       |            | MISSED 3PTR by BURDETTE, JENNA          |
|                                   | 19:08          |       |            | REBOUND (OFF) by AUSTRIA,KELLEY         |
|                                   | 18:57          |       |            | MISSED JUMPER by AUSTRIA,KELLEY         |
| REBOUND (DEF) by RULE,TORI        | 18:57          |       |            | WIGGED JOINI LITTLY AGGITTA, RELEET     |
| MISSED 3PTR by RULE,TORI          | 18:49          |       |            |                                         |
| REBOUND (OFF) by BALDWIN, CHANISE | 18:49          |       |            |                                         |
| GOOD! LAYUP by HARRIS,ALEXIS      | 18:40          | 0-2   | V 2        |                                         |
| ASSIST by BEAL,SARAH              | 18:40          | 0-2   | V Z        |                                         |
| FOUL by BEAL,SARAH                | 18:22          |       |            |                                         |
| TOOL BY BEAL, OATIALL             | 18:22          |       |            | MISSED FT by MALOTT,ALLY                |
|                                   | 18:22          |       |            | REBOUND (DEADB) by TEAM                 |
|                                   | 18:22          |       |            | MISSED FT by MALOTT, ALLY               |
| REBOUND (DEF) by HARRIS,ALEXIS    | 18:22          |       |            | WIGGED I I BY WINEO I I , NEET          |
| TURNOVER by RULE, TORI            | 18:17          |       |            |                                         |
| TOTING VETT BY TIGEE, TOTII       | 18:16          |       |            | STEAL by HOOVER, ANDREA                 |
|                                   | 18:11          |       |            | MISSED JUMPER by MALOTT, ALLY           |
| REBOUND (DEF) by TEAM             | 18:11          |       |            | WIIOOLD JOINI LITTLY WALCOTT, ALLT      |
| GOOD! JUMPER by BEAL,SARAH        |                | 0-4   | V 4        |                                         |
| GOOD: JOINIFER BY BEAL, SARAFI    | 17:38<br>17:27 | 2-4   | V 4<br>V 2 | GOOD! JUMPER by BURDETTE, JENNA         |
| TUDNOVED by DEAL CADALL           |                | 2-4   | v Z        | GOOD! JUMPER BY BURDET (E, JENNA        |
| TURNOVER by BEAL,SARAH            | 17:09          |       |            | OTEAL ALL AVEIELD LAVONNA               |
|                                   | 17:07          |       |            | STEAL by LAYFIELD, JAVONNA              |
| DEDOLIND (DEE) L. DIII E TODI     | 17:00          |       |            | MISSED JUMPER by MALOTT,ALLY            |
| REBOUND (DEF) by RULE, TORI       | 17:00          |       |            |                                         |
| TURNOVER by BALDWIN, CHANISE      | 16:31          |       |            |                                         |
|                                   | 16:15          |       |            | TURNOVER by MALOTT,ALLY                 |
| STEAL by HARRIS,ALEXIS            | 16:14          |       |            |                                         |
| MISSED JUMPER by IISKOLA,EVI      | 16:08          |       |            |                                         |
|                                   | 16:08          |       |            | REBOUND (DEF) by TEAM                   |
|                                   | 16:05          |       |            | SUB IN: CORNELIE, JODIE                 |
|                                   | 16:05          |       |            | SUB OUT: LAYFIELD,JAVONNA               |
|                                   | 15:59          |       |            | TURNOVER by BURDETTE, JENNA             |
| MISSED JUMPER by HARRIS,ALEXIS    | 15:52          |       |            |                                         |
|                                   | 15:52          |       |            | REBOUND (DEF) by MALOTT,ALLY            |
|                                   | 15:32          |       |            | MISSED JUMPER by HOOVER,ANDREA          |
| BLOCK by BALDWIN,CHANISE          | 15:32          |       |            |                                         |
|                                   | 15:32          |       |            | REBOUND (OFF) by TEAM                   |
|                                   | 15:31          |       |            | TIMEOUT MEDIA                           |
|                                   | 15:31          |       |            | SUB IN: DEANE,AMBER                     |
|                                   | 15:31          |       |            | SUB OUT: AUSTRIA,KELLEY                 |
|                                   | 15:28          | 4-4   | T          | GOOD! JUMPER by HOOVER, ANDREA          |
| TURNOVER by BEAL,SARAH            | 15:08          |       |            |                                         |
|                                   | 15:07          |       |            | STEAL by CORNELIE, JODIE                |
|                                   | 15:00          |       |            | MISSED LAYUP by MALOTT,ALLY             |
| BLOCK by BALDWIN,CHANISE          | 15:00          |       |            |                                         |
|                                   | 14:58          |       |            | REBOUND (OFF) by TEAM                   |
|                                   | 14:50          | 6-4   | H 2        | GOOD! JUMPER by DEANE, AMBER            |
| GOOD! JUMPER by HARRIS, ALEXIS    | 14:28          | 6-6   | T          |                                         |
|                                   | 14:15          |       |            | MISSED JUMPER by CORNELIE, JODIE        |
| REBOUND (DEF) by BEAL, SARAH      | 14:15          |       |            |                                         |
| MISSED 3PTR by RULE,TORI          | 13:58          |       |            |                                         |
|                                   | 13:58          |       |            | REBOUND (DEF) by HOOVER, ANDREA         |
| SUB IN: SIMPSON,MIRANDA           | 13:53          |       |            | ( , , , , , , , , , , , , , , , , , , , |
| SUB IN: FRIAS,BRIANNA             | 13:53          |       |            |                                         |
| SUB OUT: BEAL,SARAH               | 13:53          |       |            |                                         |
| SUB OUT: BALDWIN, CHANISE         | 13:53          |       |            |                                         |
|                                   | 13:51          |       |            | MISSED JUMPER by DEANE, AMBER           |
|                                   | 13:51          |       |            | REBOUND (OFF) by DEANE, AMBER           |
|                                   | 13:47          | 8-6   | H 2        | GOOD! JUMPER by DEANE, AMBER            |
| GOOD! JUMPER by HARRIS,ALEXIS     | 13:33          | 8-8   | T          | GOOS. JOHN ETT OF BETWEEN WIELT         |
| ASSIST by RULE,TORI               | 13:33          |       |            |                                         |
|                                   | 13:07          | 10-8  | H 2        | GOOD! JUMPER by CORNELIE, JODIE         |
|                                   | 13:07          | .50   |            | ASSIST by HOOVER, ANDREA                |
| GOOD! JUMPER by HARRIS,ALEXIS     | 12:53          | 10-10 | Т          | AGGIGT BY HOOVEN, AINDREA               |
| ASSIST by IISKOLA,EVI             | 12:53          | 10-10 |            |                                         |
| TOOIOT BY HOROLA,EVI              | 12:40          |       |            | MISSED 3PTR by CORNELIE, JODIE          |
| REBOUND (DEF) by HARRIS,ALEXIS    | 12:40          |       |            | MISSED 37 IN DY CONNELIE, JUDIE         |
| TEDOUND (DEF) DY HANNIO, ALEAIS   |                |       |            | FOUR MADE AND FO                        |
| MICCED ILIMPED by DEAL CADALL     | 12:30          |       |            | FOUL by DEANE, AMBER                    |
| MISSED JUMPER by BEAL,SARAH       | 12:30          |       |            | DEDOUBLE (DEST. ADDATE ALLEY STATE)     |
|                                   | 12:30          |       |            | REBOUND (DEF) by GRANT-ALLEN, SAICHA    |
|                                   |                |       |            |                                         |