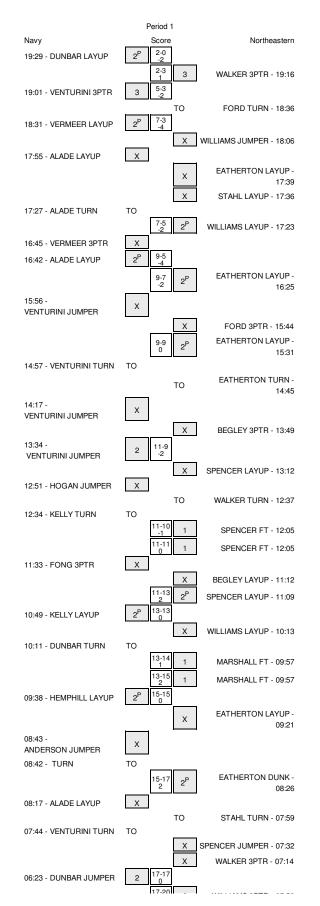

# Navy vs Northeastern 11/22/2014; 8:00pm at Mohegan Sun Arena Period 1 Play-By-Play

| VISITORS: Navy     Time     Score     Margin       GOODI LAYUP by DUNBAR, TILMAN     19:29     0-2     V 2       19:16     3-2     H 1       19:16     3-5     V 2       ASSIST by VERMEER, GRANT     19:01     3-5     V 2 | GOOD! 3PTR by WALKER,DAVID<br>ASSIST by STAHL,ZACH |
|-----------------------------------------------------------------------------------------------------------------------------------------------------------------------------------------------------------------------------|----------------------------------------------------|
| 19:16       GOOD! 3PTR by VENTURINI,BRANDON     19:01     3-5     V 2       ASSIST by VERMEER,GRANT     19:01     18:36                                                                                                     |                                                    |
| GOOD! 3PTR by VENTURINI,BRANDON     19:01     3-5     V 2       ASSIST by VERMEER,GRANT     19:01     18:36                                                                                                                 | ACCICT NO CTALL 74 CH                              |
| ASSIST by VERMEER, GRANT 19:01<br>18:36                                                                                                                                                                                     | ASSIST BY STAHL, ZACH                              |
| 18:36                                                                                                                                                                                                                       |                                                    |
|                                                                                                                                                                                                                             |                                                    |
|                                                                                                                                                                                                                             | TURNOVER by FORD,QUINCY                            |
| STEAL by VENTURINI, BRANDON 18:35                                                                                                                                                                                           |                                                    |
| GOOD! LAYUP by VERMEER, GRANT 18:31 3-7 V 4                                                                                                                                                                                 |                                                    |
| ASSIST by VENTURINI, BRANDON 18:31                                                                                                                                                                                          |                                                    |
| FOUL by DUNBAR, TILMAN 18:22<br>18:06                                                                                                                                                                                       | MISSED JUMPER by WILLIAMS, TJ                      |
| REBOUND (DEF) by HEMPHILL, JAMES 18:06                                                                                                                                                                                      | MISSED JOMPER by WILLIAMS, IJ                      |
| MISSED LAYUP by ALADE,EDWARD 17:55                                                                                                                                                                                          |                                                    |
| 17:55                                                                                                                                                                                                                       | REBOUND (DEF) by EATHERTON, SCOTT                  |
| 17:39                                                                                                                                                                                                                       | MISSED LAYUP by EATHERTON, SCOTT                   |
| 17:39                                                                                                                                                                                                                       | REBOUND (OFF) by STAHL,ZACH                        |
| 17:36                                                                                                                                                                                                                       | MISSED LAYUP by STAHL,ZACH                         |
| REBOUND (DEF) by HEMPHILL, JAMES 17:36                                                                                                                                                                                      |                                                    |
| TURNOVER by ALADE,EDWARD 17:27                                                                                                                                                                                              |                                                    |
| 17:26                                                                                                                                                                                                                       | STEAL by EATHERTON, SCOTT                          |
| 17:23 5-7 V 2                                                                                                                                                                                                               | GOOD! LAYUP by WILLIAMS, TJ                        |
| 17:23                                                                                                                                                                                                                       | ASSIST by WALKER, DAVID                            |
| 16:56                                                                                                                                                                                                                       | FOUL by FORD,QUINCY                                |
| MISSED 3PTR by VERMEER, GRANT 16:45                                                                                                                                                                                         |                                                    |
| REBOUND (OFF) by ALADE,EDWARD 16:45                                                                                                                                                                                         |                                                    |
| GOOD! LAYUP by ALADE, EDWARD 16:42 5-9 V 4                                                                                                                                                                                  |                                                    |
| 16:25 7-9 V 2                                                                                                                                                                                                               | GOOD! LAYUP by EATHERTON, SCOTT                    |
| 16:11                                                                                                                                                                                                                       | FOUL by STAHL,ZACH                                 |
| SUB IN: KELLY, WILL 16:11                                                                                                                                                                                                   |                                                    |
| SUB OUT: ALADE,EDWARD 16:11                                                                                                                                                                                                 |                                                    |
| MISSED JUMPER by VENTURINI, BRANDON 15:56                                                                                                                                                                                   |                                                    |
| 15:56                                                                                                                                                                                                                       | REBOUND (DEF) by FORD,QUINCY                       |
| 15:44                                                                                                                                                                                                                       | MISSED 3PTR by FORD, QUINCY                        |
| 15:44                                                                                                                                                                                                                       | REBOUND (OFF) by STAHL, ZACH                       |
| 15:31 9-9 T                                                                                                                                                                                                                 | GOOD! LAYUP by EATHERTON, SCOTT                    |
| TIMEOUT MEDIA 15:12                                                                                                                                                                                                         |                                                    |
| SUB IN: FOX,NOURSE 15:12                                                                                                                                                                                                    |                                                    |
| SUB IN: DULIN,BRYCE 15:12                                                                                                                                                                                                   |                                                    |
| SUB IN: HOGAN, JACE 15:12                                                                                                                                                                                                   |                                                    |
| SUB OUT: DUNBAR, TILMAN 15:12                                                                                                                                                                                               |                                                    |
| SUB OUT: VERMEER, GRANT 15:12                                                                                                                                                                                               |                                                    |
| SUB OUT: HEMPHILL, JAMES 15:12                                                                                                                                                                                              |                                                    |
| TURNOVER by VENTURINI, BRANDON 14:57                                                                                                                                                                                        |                                                    |
| 14:45                                                                                                                                                                                                                       | TURNOVER by EATHERTON, SCOTT                       |
| 14:45                                                                                                                                                                                                                       | FOUL by EATHERTON,SCOTT                            |
| MISSED JUMPER by VENTURINI, BRANDON 14:17                                                                                                                                                                                   |                                                    |
| 14:17                                                                                                                                                                                                                       | REBOUND (DEF) by FORD,QUINCY                       |
| 13:49                                                                                                                                                                                                                       | MISSED 3PTR by BEGLEY, DEVON                       |
| REBOUND (DEF) by KELLY, WILL 13:49                                                                                                                                                                                          |                                                    |
| GOOD! JUMPER by VENTURINI, BRANDON 13:34 9-11 V 2                                                                                                                                                                           |                                                    |
| 13:12                                                                                                                                                                                                                       | MISSED LAYUP by SPENCER, REGGIE                    |
| BLOCK by KELLY, WILL 13:12                                                                                                                                                                                                  |                                                    |
| REBOUND (DEF) by KELLY, WILL 13:11                                                                                                                                                                                          |                                                    |
| MISSED JUMPER by HOGAN, JACE 12:51                                                                                                                                                                                          |                                                    |
| 12:51                                                                                                                                                                                                                       | REBOUND (DEF) by FORD,QUINCY                       |
| 12:37                                                                                                                                                                                                                       | TURNOVER by WALKER, DAVID                          |
| STEAL by KELLY, WILL 12:36                                                                                                                                                                                                  |                                                    |
| TURNOVER by KELLY, WILL 12:34                                                                                                                                                                                               |                                                    |
| SUB IN: FONG,ZACH 12:34                                                                                                                                                                                                     |                                                    |
| SUB OUT: VENTURINI, BRANDON 12:34                                                                                                                                                                                           |                                                    |
| 12:34                                                                                                                                                                                                                       | SUB IN: BEGLEY, DEVON                              |
| 12:34                                                                                                                                                                                                                       | SUB IN: SPENCER, REGGIE                            |
| 12:34                                                                                                                                                                                                                       |                                                    |
| EQUI by KELLY MUL 12:34                                                                                                                                                                                                     | SUB OUT: EATHERTON, SCOTT                          |
| FOUL by KELLY, WILL 12:05<br>12:05 10-11 V 1                                                                                                                                                                                |                                                    |
|                                                                                                                                                                                                                             |                                                    |
|                                                                                                                                                                                                                             | GOOD! FT by SPENCER, REGGIE                        |
| 12:05<br>12:05                                                                                                                                                                                                              | SUB IN: MARSHALL, JIMMY<br>SUB OUT: WALKER, DAVID  |
| TIMEOUT MEDIA 11:40                                                                                                                                                                                                         | SUD OUT: WALKER, DAVID                             |
| SUB IN: DUNBAR, TILMAN 11:40                                                                                                                                                                                                |                                                    |
| SUB OUT: FOX,NOURSE 11:40                                                                                                                                                                                                   |                                                    |
| MISSED 3PTR by FONG,ZACH 11:33                                                                                                                                                                                              |                                                    |
| 11:33                                                                                                                                                                                                                       | REBOUND (DEF) by SPENCER, REGGIE                   |
| 11.55                                                                                                                                                                                                                       | heboond (DEF) by SFENCER, REGGIE                   |