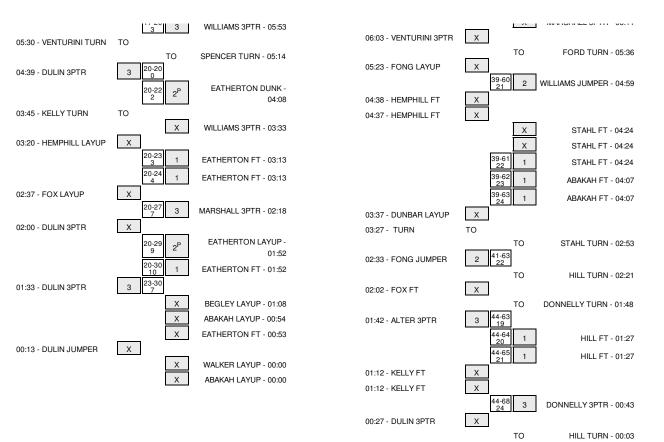

# Navy vs Northeastern 11/22/2014; 8:00pm at Mohegan Sun Arena Period 1 Play-By-Play

| VISITORS: Navy     Time     Score     Margin       GOODI LAYUP by DUNBAR, TILMAN     19:29     0-2     V 2       19:16     3-2     H 1       19:16     3-5     V 2       ASSIST by VERMEER, GRANT     19:01     3-5     V 2 | GOOD! 3PTR by WALKER,DAVID<br>ASSIST by STAHL,ZACH |
|-----------------------------------------------------------------------------------------------------------------------------------------------------------------------------------------------------------------------------|----------------------------------------------------|
| 19:16       GOOD! 3PTR by VENTURINI,BRANDON     19:01     3-5     V 2       ASSIST by VERMEER,GRANT     19:01     18:36                                                                                                     |                                                    |
| GOOD! 3PTR by VENTURINI,BRANDON     19:01     3-5     V 2       ASSIST by VERMEER,GRANT     19:01     18:36                                                                                                                 | ACCICT NO CTALL 74 CH                              |
| ASSIST by VERMEER, GRANT 19:01<br>18:36                                                                                                                                                                                     | ASSIST BY STAHL, ZACH                              |
| 18:36                                                                                                                                                                                                                       |                                                    |
|                                                                                                                                                                                                                             |                                                    |
|                                                                                                                                                                                                                             | TURNOVER by FORD,QUINCY                            |
| STEAL by VENTURINI, BRANDON 18:35                                                                                                                                                                                           |                                                    |
| GOOD! LAYUP by VERMEER, GRANT 18:31 3-7 V 4                                                                                                                                                                                 |                                                    |
| ASSIST by VENTURINI, BRANDON 18:31                                                                                                                                                                                          |                                                    |
| FOUL by DUNBAR, TILMAN 18:22<br>18:06                                                                                                                                                                                       | MISSED JUMPER by WILLIAMS, TJ                      |
| REBOUND (DEF) by HEMPHILL, JAMES 18:06                                                                                                                                                                                      | MISSED JOMPER by WILLIAMS, IJ                      |
| MISSED LAYUP by ALADE,EDWARD 17:55                                                                                                                                                                                          |                                                    |
| 17:55                                                                                                                                                                                                                       | REBOUND (DEF) by EATHERTON, SCOTT                  |
| 17:39                                                                                                                                                                                                                       | MISSED LAYUP by EATHERTON, SCOTT                   |
| 17:39                                                                                                                                                                                                                       | REBOUND (OFF) by STAHL,ZACH                        |
| 17:36                                                                                                                                                                                                                       | MISSED LAYUP by STAHL,ZACH                         |
| REBOUND (DEF) by HEMPHILL, JAMES 17:36                                                                                                                                                                                      |                                                    |
| TURNOVER by ALADE,EDWARD 17:27                                                                                                                                                                                              |                                                    |
| 17:26                                                                                                                                                                                                                       | STEAL by EATHERTON, SCOTT                          |
| 17:23 5-7 V 2                                                                                                                                                                                                               | GOOD! LAYUP by WILLIAMS, TJ                        |
| 17:23                                                                                                                                                                                                                       | ASSIST by WALKER, DAVID                            |
| 16:56                                                                                                                                                                                                                       | FOUL by FORD,QUINCY                                |
| MISSED 3PTR by VERMEER, GRANT 16:45                                                                                                                                                                                         |                                                    |
| REBOUND (OFF) by ALADE,EDWARD 16:45                                                                                                                                                                                         |                                                    |
| GOOD! LAYUP by ALADE, EDWARD 16:42 5-9 V 4                                                                                                                                                                                  |                                                    |
| 16:25 7-9 V 2                                                                                                                                                                                                               | GOOD! LAYUP by EATHERTON, SCOTT                    |
| 16:11                                                                                                                                                                                                                       | FOUL by STAHL,ZACH                                 |
| SUB IN: KELLY, WILL 16:11                                                                                                                                                                                                   |                                                    |
| SUB OUT: ALADE,EDWARD 16:11                                                                                                                                                                                                 |                                                    |
| MISSED JUMPER by VENTURINI, BRANDON 15:56                                                                                                                                                                                   |                                                    |
| 15:56                                                                                                                                                                                                                       | REBOUND (DEF) by FORD,QUINCY                       |
| 15:44                                                                                                                                                                                                                       | MISSED 3PTR by FORD, QUINCY                        |
| 15:44                                                                                                                                                                                                                       | REBOUND (OFF) by STAHL, ZACH                       |
| 15:31 9-9 T                                                                                                                                                                                                                 | GOOD! LAYUP by EATHERTON, SCOTT                    |
| TIMEOUT MEDIA 15:12                                                                                                                                                                                                         |                                                    |
| SUB IN: FOX,NOURSE 15:12                                                                                                                                                                                                    |                                                    |
| SUB IN: DULIN,BRYCE 15:12                                                                                                                                                                                                   |                                                    |
| SUB IN: HOGAN, JACE 15:12                                                                                                                                                                                                   |                                                    |
| SUB OUT: DUNBAR, TILMAN 15:12                                                                                                                                                                                               |                                                    |
| SUB OUT: VERMEER, GRANT 15:12                                                                                                                                                                                               |                                                    |
| SUB OUT: HEMPHILL, JAMES 15:12                                                                                                                                                                                              |                                                    |
| TURNOVER by VENTURINI, BRANDON 14:57                                                                                                                                                                                        |                                                    |
| 14:45                                                                                                                                                                                                                       | TURNOVER by EATHERTON, SCOTT                       |
| 14:45                                                                                                                                                                                                                       | FOUL by EATHERTON,SCOTT                            |
| MISSED JUMPER by VENTURINI, BRANDON 14:17                                                                                                                                                                                   |                                                    |
| 14:17                                                                                                                                                                                                                       | REBOUND (DEF) by FORD,QUINCY                       |
| 13:49                                                                                                                                                                                                                       | MISSED 3PTR by BEGLEY, DEVON                       |
| REBOUND (DEF) by KELLY, WILL 13:49                                                                                                                                                                                          |                                                    |
| GOOD! JUMPER by VENTURINI, BRANDON 13:34 9-11 V 2                                                                                                                                                                           |                                                    |
| 13:12                                                                                                                                                                                                                       | MISSED LAYUP by SPENCER, REGGIE                    |
| BLOCK by KELLY, WILL 13:12                                                                                                                                                                                                  |                                                    |
| REBOUND (DEF) by KELLY, WILL 13:11                                                                                                                                                                                          |                                                    |
| MISSED JUMPER by HOGAN, JACE 12:51                                                                                                                                                                                          |                                                    |
| 12:51                                                                                                                                                                                                                       | REBOUND (DEF) by FORD,QUINCY                       |
| 12:37                                                                                                                                                                                                                       | TURNOVER by WALKER, DAVID                          |
| STEAL by KELLY, WILL 12:36                                                                                                                                                                                                  |                                                    |
| TURNOVER by KELLY, WILL 12:34                                                                                                                                                                                               |                                                    |
| SUB IN: FONG,ZACH 12:34                                                                                                                                                                                                     |                                                    |
| SUB OUT: VENTURINI, BRANDON 12:34                                                                                                                                                                                           |                                                    |
| 12:34                                                                                                                                                                                                                       | SUB IN: BEGLEY, DEVON                              |
| 12:34                                                                                                                                                                                                                       | SUB IN: SPENCER, REGGIE                            |
| 12:34                                                                                                                                                                                                                       |                                                    |
| EQUI by KELLY MUL 12:34                                                                                                                                                                                                     | SUB OUT: EATHERTON, SCOTT                          |
| FOUL by KELLY, WILL 12:05<br>12:05 10-11 V 1                                                                                                                                                                                |                                                    |
|                                                                                                                                                                                                                             |                                                    |
|                                                                                                                                                                                                                             | GOOD! FT by SPENCER, REGGIE                        |
| 12:05<br>12:05                                                                                                                                                                                                              | SUB IN: MARSHALL, JIMMY<br>SUB OUT: WALKER, DAVID  |
| TIMEOUT MEDIA 11:40                                                                                                                                                                                                         | SUD OUT: WALKER, DAVID                             |
| SUB IN: DUNBAR, TILMAN 11:40                                                                                                                                                                                                |                                                    |
| SUB OUT: FOX,NOURSE 11:40                                                                                                                                                                                                   |                                                    |
| MISSED 3PTR by FONG,ZACH 11:33                                                                                                                                                                                              |                                                    |
| 11:33                                                                                                                                                                                                                       | REBOUND (DEF) by SPENCER, REGGIE                   |
| 11.55                                                                                                                                                                                                                       | heboond (DEF) by SFENCER, REGGIE                   |