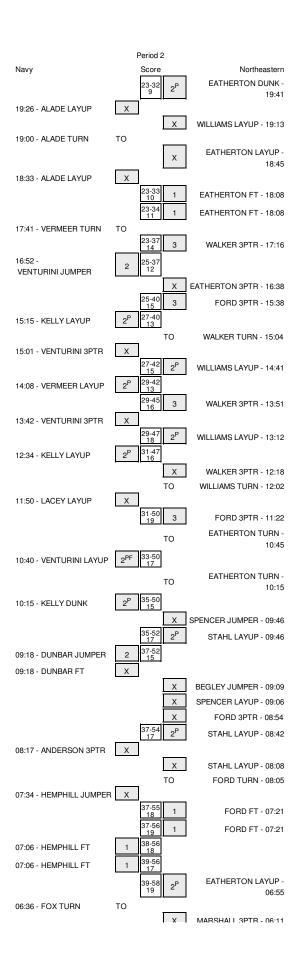

# Navy vs Northeastern 11/22/2014; 8:00pm at Mohegan Sun Arena Period 1 Play-By-Play

| VISITORS: Navy     Time     Score     Margin       GOODI LAYUP by DUNBAR, TILMAN     19:29     0-2     V 2       19:16     3-2     H 1       19:16     3-5     V 2       ASSIST by VERMEER, GRANT     19:01     3-5     V 2 | GOOD! 3PTR by WALKER,DAVID<br>ASSIST by STAHL,ZACH |
|-----------------------------------------------------------------------------------------------------------------------------------------------------------------------------------------------------------------------------|----------------------------------------------------|
| 19:16       GOOD! 3PTR by VENTURINI,BRANDON     19:01     3-5     V 2       ASSIST by VERMEER,GRANT     19:01     18:36                                                                                                     |                                                    |
| GOOD! 3PTR by VENTURINI,BRANDON     19:01     3-5     V 2       ASSIST by VERMEER,GRANT     19:01     18:36                                                                                                                 | ACCICT NO CTALL 74 CH                              |
| ASSIST by VERMEER, GRANT 19:01<br>18:36                                                                                                                                                                                     | ASSIST BY STAHL, ZACH                              |
| 18:36                                                                                                                                                                                                                       |                                                    |
|                                                                                                                                                                                                                             |                                                    |
|                                                                                                                                                                                                                             | TURNOVER by FORD,QUINCY                            |
| STEAL by VENTURINI, BRANDON 18:35                                                                                                                                                                                           |                                                    |
| GOOD! LAYUP by VERMEER, GRANT 18:31 3-7 V 4                                                                                                                                                                                 |                                                    |
| ASSIST by VENTURINI, BRANDON 18:31                                                                                                                                                                                          |                                                    |
| FOUL by DUNBAR, TILMAN 18:22<br>18:06                                                                                                                                                                                       | MISSED JUMPER by WILLIAMS, TJ                      |
| REBOUND (DEF) by HEMPHILL, JAMES 18:06                                                                                                                                                                                      | MISSED JOMPER by WILLIAMS, IJ                      |
| MISSED LAYUP by ALADE,EDWARD 17:55                                                                                                                                                                                          |                                                    |
| 17:55                                                                                                                                                                                                                       | REBOUND (DEF) by EATHERTON, SCOTT                  |
| 17:39                                                                                                                                                                                                                       | MISSED LAYUP by EATHERTON, SCOTT                   |
| 17:39                                                                                                                                                                                                                       | REBOUND (OFF) by STAHL,ZACH                        |
| 17:36                                                                                                                                                                                                                       | MISSED LAYUP by STAHL,ZACH                         |
| REBOUND (DEF) by HEMPHILL, JAMES 17:36                                                                                                                                                                                      |                                                    |
| TURNOVER by ALADE,EDWARD 17:27                                                                                                                                                                                              |                                                    |
| 17:26                                                                                                                                                                                                                       | STEAL by EATHERTON, SCOTT                          |
| 17:23 5-7 V 2                                                                                                                                                                                                               | GOOD! LAYUP by WILLIAMS, TJ                        |
| 17:23                                                                                                                                                                                                                       | ASSIST by WALKER, DAVID                            |
| 16:56                                                                                                                                                                                                                       | FOUL by FORD,QUINCY                                |
| MISSED 3PTR by VERMEER, GRANT 16:45                                                                                                                                                                                         |                                                    |
| REBOUND (OFF) by ALADE,EDWARD 16:45                                                                                                                                                                                         |                                                    |
| GOOD! LAYUP by ALADE, EDWARD 16:42 5-9 V 4                                                                                                                                                                                  |                                                    |
| 16:25 7-9 V 2                                                                                                                                                                                                               | GOOD! LAYUP by EATHERTON, SCOTT                    |
| 16:11                                                                                                                                                                                                                       | FOUL by STAHL,ZACH                                 |
| SUB IN: KELLY, WILL 16:11                                                                                                                                                                                                   |                                                    |
| SUB OUT: ALADE,EDWARD 16:11                                                                                                                                                                                                 |                                                    |
| MISSED JUMPER by VENTURINI, BRANDON 15:56                                                                                                                                                                                   |                                                    |
| 15:56                                                                                                                                                                                                                       | REBOUND (DEF) by FORD,QUINCY                       |
| 15:44                                                                                                                                                                                                                       | MISSED 3PTR by FORD, QUINCY                        |
| 15:44                                                                                                                                                                                                                       | REBOUND (OFF) by STAHL, ZACH                       |
| 15:31 9-9 T                                                                                                                                                                                                                 | GOOD! LAYUP by EATHERTON, SCOTT                    |
| TIMEOUT MEDIA 15:12                                                                                                                                                                                                         |                                                    |
| SUB IN: FOX,NOURSE 15:12                                                                                                                                                                                                    |                                                    |
| SUB IN: DULIN,BRYCE 15:12                                                                                                                                                                                                   |                                                    |
| SUB IN: HOGAN, JACE 15:12                                                                                                                                                                                                   |                                                    |
| SUB OUT: DUNBAR, TILMAN 15:12                                                                                                                                                                                               |                                                    |
| SUB OUT: VERMEER, GRANT 15:12                                                                                                                                                                                               |                                                    |
| SUB OUT: HEMPHILL, JAMES 15:12                                                                                                                                                                                              |                                                    |
| TURNOVER by VENTURINI, BRANDON 14:57                                                                                                                                                                                        |                                                    |
| 14:45                                                                                                                                                                                                                       | TURNOVER by EATHERTON, SCOTT                       |
| 14:45                                                                                                                                                                                                                       | FOUL by EATHERTON,SCOTT                            |
| MISSED JUMPER by VENTURINI, BRANDON 14:17                                                                                                                                                                                   |                                                    |
| 14:17                                                                                                                                                                                                                       | REBOUND (DEF) by FORD,QUINCY                       |
| 13:49                                                                                                                                                                                                                       | MISSED 3PTR by BEGLEY, DEVON                       |
| REBOUND (DEF) by KELLY, WILL 13:49                                                                                                                                                                                          |                                                    |
| GOOD! JUMPER by VENTURINI, BRANDON 13:34 9-11 V 2                                                                                                                                                                           |                                                    |
| 13:12                                                                                                                                                                                                                       | MISSED LAYUP by SPENCER, REGGIE                    |
| BLOCK by KELLY, WILL 13:12                                                                                                                                                                                                  |                                                    |
| REBOUND (DEF) by KELLY, WILL 13:11                                                                                                                                                                                          |                                                    |
| MISSED JUMPER by HOGAN, JACE 12:51                                                                                                                                                                                          |                                                    |
| 12:51                                                                                                                                                                                                                       | REBOUND (DEF) by FORD,QUINCY                       |
| 12:37                                                                                                                                                                                                                       | TURNOVER by WALKER, DAVID                          |
| STEAL by KELLY, WILL 12:36                                                                                                                                                                                                  |                                                    |
| TURNOVER by KELLY, WILL 12:34                                                                                                                                                                                               |                                                    |
| SUB IN: FONG,ZACH 12:34                                                                                                                                                                                                     |                                                    |
| SUB OUT: VENTURINI, BRANDON 12:34                                                                                                                                                                                           |                                                    |
| 12:34                                                                                                                                                                                                                       | SUB IN: BEGLEY, DEVON                              |
| 12:34                                                                                                                                                                                                                       | SUB IN: SPENCER, REGGIE                            |
| 12:34                                                                                                                                                                                                                       |                                                    |
| EQUI by KELLY MUL 12:34                                                                                                                                                                                                     | SUB OUT: EATHERTON, SCOTT                          |
| FOUL by KELLY, WILL 12:05<br>12:05 10-11 V 1                                                                                                                                                                                |                                                    |
|                                                                                                                                                                                                                             |                                                    |
|                                                                                                                                                                                                                             | GOOD! FT by SPENCER, REGGIE                        |
| 12:05<br>12:05                                                                                                                                                                                                              | SUB IN: MARSHALL, JIMMY<br>SUB OUT: WALKER, DAVID  |
| TIMEOUT MEDIA 11:40                                                                                                                                                                                                         | SUD OUT: WALKER, DAVID                             |
| SUB IN: DUNBAR, TILMAN 11:40                                                                                                                                                                                                |                                                    |
| SUB OUT: FOX,NOURSE 11:40                                                                                                                                                                                                   |                                                    |
| MISSED 3PTR by FONG,ZACH 11:33                                                                                                                                                                                              |                                                    |
| 11:33                                                                                                                                                                                                                       | REBOUND (DEF) by SPENCER, REGGIE                   |
| 11.55                                                                                                                                                                                                                       | heboond (DEF) by SFENCER, REGGIE                   |