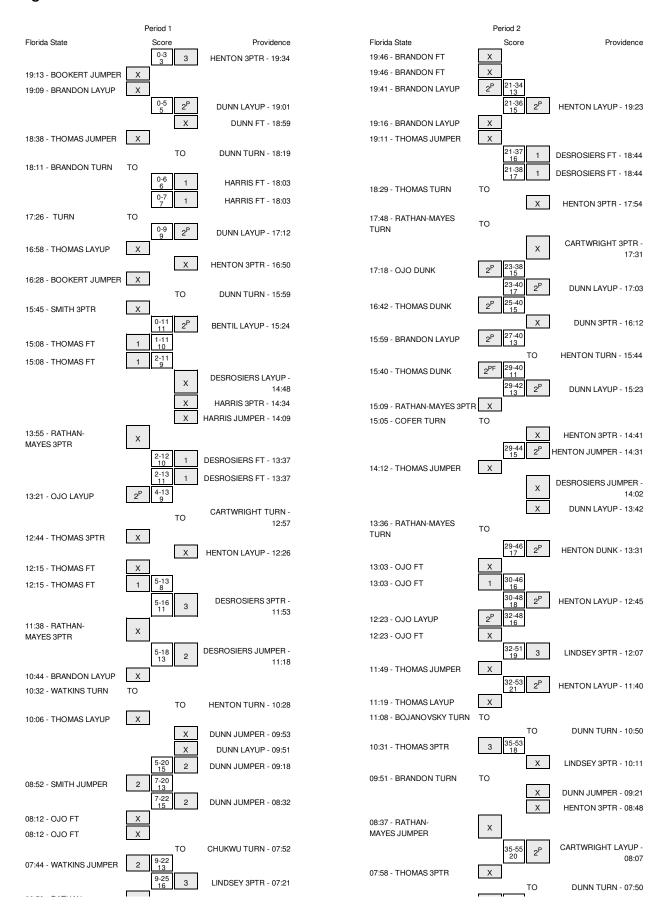

#### Officials:

Technical Fouls: Florida State- None. Providence- None.

Attendance: 0

| Score by periods | 1st | 2nd | Total |
|------------------|-----|-----|-------|
| Florida State    | 19  | 35  | 54    |
| Providence       | 34  | 46  | 80    |

Largest lead - Florida State by; Providence by 29 2nd-01:15

Score tied - 0 times Lead changed - 0 times