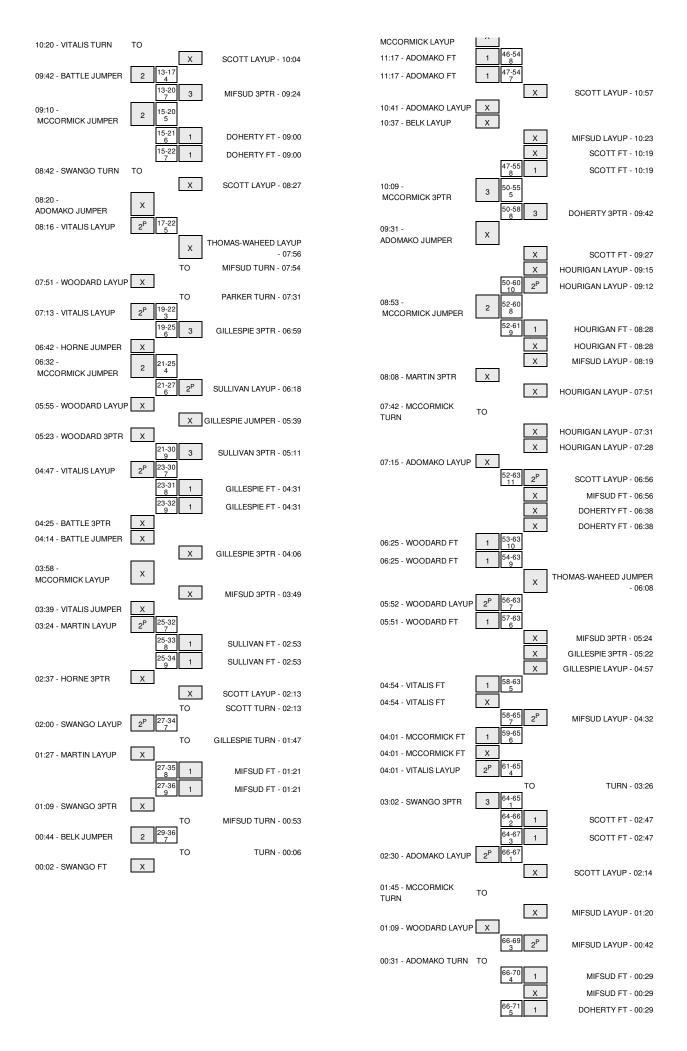

Officials: Michael Schmidt, Corey Pothier, Duane Mack Technical Fouls: Georgetown-None. Holy Cross-None. Attendance: 0

| Score by periods | 1st | 2nd | Total |
|------------------|-----|-----|-------|
| Georgetown       | 29  | 40  | 69    |
| Holy Cross       | 36  | 37  | 73    |