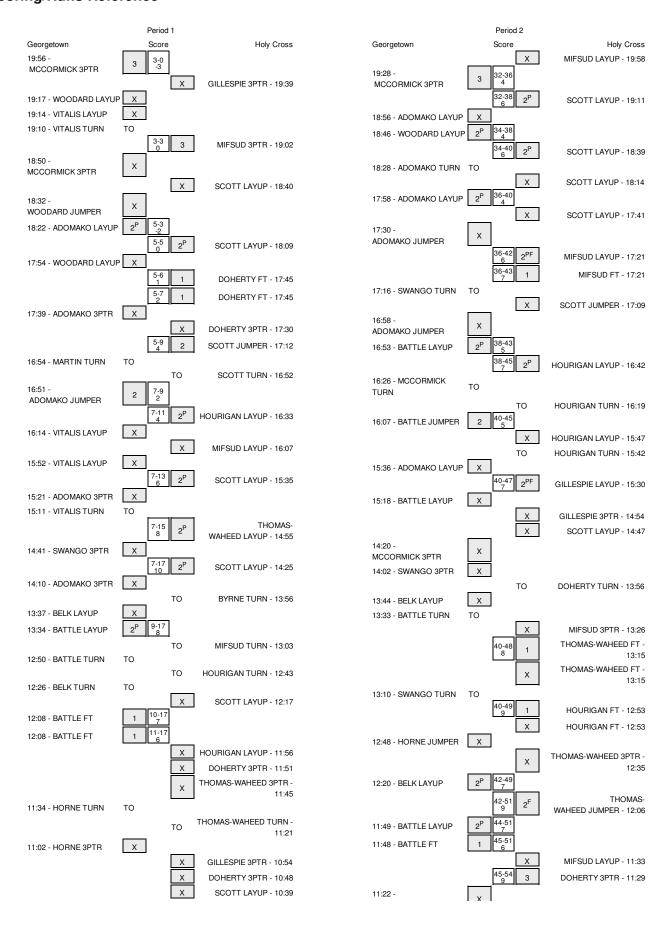

Officials: Michael Schmidt, Corey Pothier, Duane Mack Technical Fouls: Georgetown-None. Holy Cross-None. Attendance: 0

| Score by periods | 1st | 2nd | Total |
|------------------|-----|-----|-------|
| Georgetown       | 29  | 40  | 69    |
| Holy Cross       | 36  | 37  | 73    |

Largest lead - Georgetown by 3 1st-19:56; Holy Cross by 11 2nd-06:56

Score tied - 2 times Lead changed - 1 times

Score tied - 2 times Lead changed - 1 times