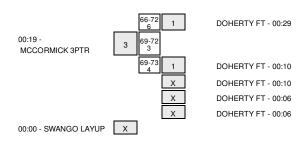

Officials: Michael Schmidt, Corey Pothier, Duane Mack Technical Fouls: Georgetown-None. Holy Cross-None. Attendance: 0

| Score by periods | 1st | 2nd | Total |
|------------------|-----|-----|-------|
| Georgetown       | 29  | 40  | 69    |
| Holy Cross       | 36  | 37  | 73    |