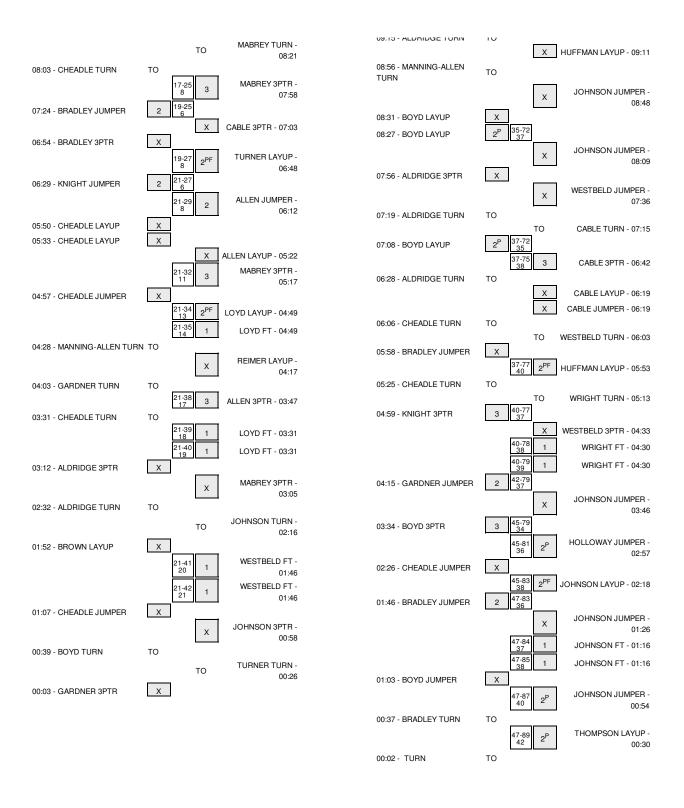

## Kansas vs Notre Dame 11/30/2014; 1:00pm at Uncasville, Conn. Period 1 Play-By-Play

| VISITORS: Kansas                                          | Time           | Score | Margin | HOME: Notre Dame                        |
|-----------------------------------------------------------|----------------|-------|--------|-----------------------------------------|
|                                                           | 19:52          |       |        | TURNOVER by MABREY, MICHAELA            |
| STEAL by GARDNER,CHELSEA                                  | 19:51          |       |        |                                         |
| GOOD! 3PTR by KNIGHT,NATALIE                              | 19:37          | 0-3   | V 3    |                                         |
| ASSIST by CHEADLE,CHAYLA                                  | 19:37<br>19:15 |       |        | MICCED ODED by MARDEY MICHAELA          |
| REBOUND (DEF) by KNIGHT,NATALIE                           | 19:15          |       |        | MISSED 3PTR by MABREY,MICHAELA          |
| GOOD! LAYUP by GARDNER,CHELSEA                            | 18:44          | 0-5   | V 5    |                                         |
| ASSIST by ALDRIDGE,LAUREN                                 | 18:44          |       | • •    |                                         |
|                                                           | 18:30          | 3-5   | V 2    | GOOD! 3PTR by MABREY,MICHAELA           |
|                                                           | 18:30          |       |        | ASSIST by TURNER,BRIANNA                |
| MISSED LAYUP by GARDNER,CHELSEA                           | 18:12          |       |        |                                         |
|                                                           | 18:12          |       |        | REBOUND (DEF) by TURNER, BRIANNA        |
| FOUL by ALDRIDGE,LAUREN                                   | 18:04          |       |        |                                         |
|                                                           | 18:04          | 4-5   | V 1    | GOOD! FT by ALLEN,LINDSAY               |
|                                                           | 18:04          | 5-5   | Т      | GOOD! FT by ALLEN,LINDSAY               |
| MISSED LAYUP by KNIGHT,NATALIE                            | 17:38          |       |        |                                         |
|                                                           | 17:38          |       |        | REBOUND (DEF) by REIMER,TAYA            |
|                                                           | 17:31          |       |        | MISSED LAYUP by TURNER,BRIANNA          |
| REBOUND (DEF) by BROWN, JADA                              | 17:31          |       |        |                                         |
| MISSED JUMPER by ALDRIDGE,LAUREN<br>REBOUND (OFF) by TEAM | 17:12<br>17:12 |       |        |                                         |
| MISSED JUMPER by GARDNER,CHELSEA                          | 17:07          |       |        |                                         |
| WIGGED JOINI EN BY CANDINEN, ONLEGEA                      | 17:07          |       |        | REBOUND (DEF) by TURNER,BRIANNA         |
|                                                           | 16:47          |       |        | MISSED JUMPER by LOYD, JEWELL           |
| REBOUND (DEF) by GARDNER,CHELSEA                          | 16:47          |       |        |                                         |
| TURNOVER by KNIGHT, NATALIE                               | 16:31          |       |        |                                         |
|                                                           | 16:30          |       |        | STEAL by ALLEN,LINDSAY                  |
|                                                           | 16:28          | 7-5   | H 2    | GOOD! LAYUP by ALLEN,LINDSAY            |
| GOOD! JUMPER by CHEADLE, CHAYLA                           | 16:01          | 7-7   | T      |                                         |
|                                                           | 15:45          | 9-7   | H 2    | GOOD! JUMPER by LOYD, JEWELL            |
|                                                           | 15:45          |       |        | ASSIST by REIMER,TAYA                   |
| TURNOVER by GARDNER, CHELSEA                              | 15:21          |       |        |                                         |
|                                                           | 15:21          |       |        | TIMEOUT MEDIA                           |
|                                                           | 15:21          |       |        | SUB IN: WRIGHT,MARKISHA                 |
|                                                           | 15:21          |       |        | SUB IN: JOHNSON,MYCHAL                  |
|                                                           | 15:21          |       |        | SUB OUT: TURNER,BRIANNA                 |
|                                                           | 15:21          |       |        | SUB OUT: MABREY,MICHAELA                |
|                                                           | 15:11          |       |        | FOUL by REIMER,TAYA                     |
|                                                           | 15:11          |       |        | TURNOVER by REIMER,TAYA                 |
| SUB IN: MANNING-ALLEN,C                                   | 15:11          |       |        |                                         |
| SUB IN: BRADLEY,TERRIELL SUB OUT: ALDRIDGE,LAUREN         | 15:11<br>15:11 |       |        |                                         |
| SUB OUT: BROWN,JADA                                       | 15:11          |       |        |                                         |
| GOOD! LAYUP by MANNING-ALLEN,C                            | 14:59          | 9-9   | Т      |                                         |
| ASSIST by BRADLEY, TERRIELL                               | 14:59          | 0.0   |        |                                         |
| ,                                                         | 14:37          | 11-9  | H 2    | GOOD! JUMPER by LOYD, JEWELL            |
| TURNOVER by BRADLEY, TERRIELL                             | 14:15          |       |        | , , ,                                   |
| ·                                                         | 14:10          |       |        | SUB IN: TURNER,BRIANNA                  |
|                                                           | 14:10          |       |        | SUB OUT: REIMER,TAYA                    |
|                                                           | 13:45          | 13-9  | H 4    | GOOD! LAYUP by TURNER,BRIANNA           |
|                                                           | 13:45          |       |        | ASSIST by ALLEN, LINDSAY                |
| FOUL by BRADLEY,TERRIELL                                  | 13:33          |       |        |                                         |
| TURNOVER by BRADLEY, TERRIELL                             | 13:33          |       |        |                                         |
| SUB IN: ALDRIDGE,LAUREN                                   | 13:33          |       |        |                                         |
| SUB OUT: CHEADLE,CHAYLA                                   | 13:33          |       |        |                                         |
|                                                           | 13:18          | 15-9  | H 6    | GOOD! JUMPER by LOYD,JEWELL             |
|                                                           | 13:18          |       |        | ASSIST by ALLEN,LINDSAY                 |
| MISSED JUMPER by KNIGHT,NATALIE                           | 12:57          |       |        |                                         |
|                                                           | 12:57          |       |        | BLOCK by LOYD,JEWELL                    |
| REBOUND (OFF) by TEAM                                     | 12:54          |       |        | OUR IN MARREY MICHAELA                  |
|                                                           | 12:53          |       |        | SUB IN: MABREY,MICHAELA                 |
| COOR HIMPER by ALDRIDGE LAUREN                            | 12:53          | 15 11 | 11.4   | SUB OUT: ALLEN,LINDSAY                  |
| GOOD! JUMPER by ALDRIDGE,LAUREN                           | 12:43<br>12:19 | 15-11 | H 4    | TURNOVER by LOYD, JEWELL                |
| STEAL by GARDNER,CHELSEA                                  | 12:19          |       |        | TONINO VEN BY LOT D, JEWELL             |
| GOOD! JUMPER by GARDNER, CHELSEA                          | 11:52          | 15-13 | H 2    |                                         |
| ASSIST by KNIGHT,NATALIE                                  | 11:52          | .0 10 |        |                                         |
|                                                           | 11:32          |       |        | MISSED JUMPER by LOYD, JEWELL           |
| REBOUND (DEF) by GARDNER,CHELSEA                          | 11:32          |       |        | ., ,,,,,,,,,,,,,,,,,,,,,,,,,,,,,,,,,,,, |
| MISSED JUMPER by MANNING-ALLEN,C                          | 11:20          |       |        |                                         |
|                                                           | 11:20          |       |        | REBOUND (DEF) by WRIGHT,MARKISHA        |
| FOUL by ALDRIDGE,LAUREN                                   | 10:59          |       |        |                                         |
|                                                           | 10:59          |       |        | TIMEOUT MEDIA                           |
|                                                           | 10:59          | 16-13 | H 3    | GOOD! FT by MABREY, MICHAELA            |
|                                                           |                |       |        |                                         |