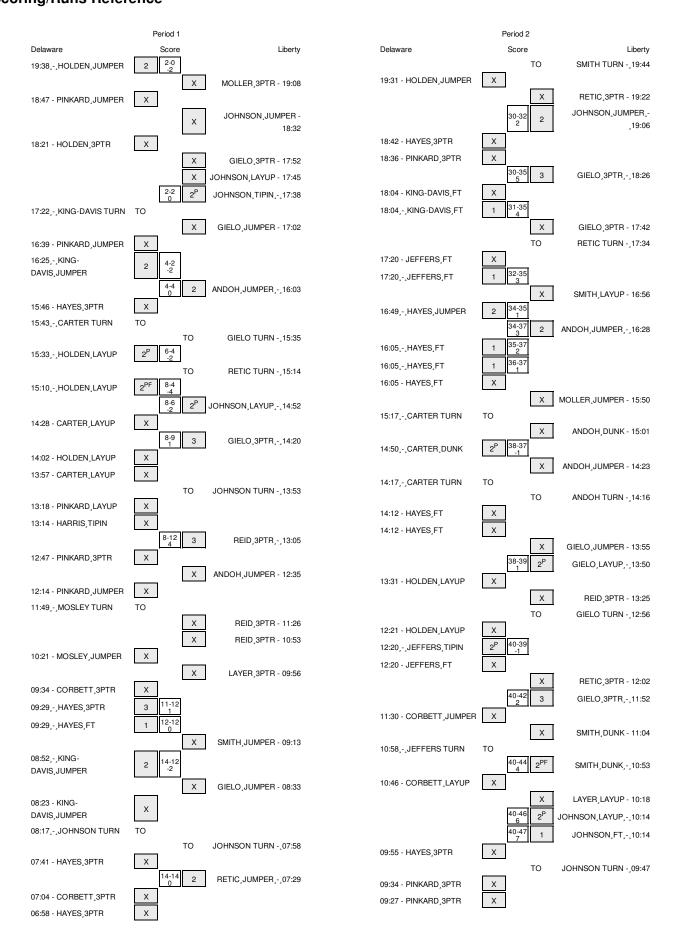

## Delaware vs Liberty 11/17/2014; 7 p.m. at Lynchburg, Va. Period 1 Play-By-Play

| VISITORS: Delaware                                 | Time           | Score | Margin | HOME: Liberty                   |
|----------------------------------------------------|----------------|-------|--------|---------------------------------|
| GOOD! JUMPER by HOLDEN,KORY                        | 19:38          | 0-2   | V 2    |                                 |
|                                                    | 19:08          |       |        | MISSED 3PTR by MOLLER,PETER     |
| REBOUND (DEF) by TEAM                              | 19:08          |       |        |                                 |
| MISSED JUMPER by PINKARD, DEVONNE                  | 18:47          |       |        |                                 |
|                                                    | 18:47          |       |        | REBOUND (DEF) by SMITH, ANDREW  |
| REBOUND (DEF) by KING-DAVIS, MARVIN                | 18:32<br>18:32 |       |        | MISSED JUMPER by JOHNSON, JAMES |
| MISSED 3PTR by HOLDEN,KORY                         | 18:21          |       |        |                                 |
| modes of may noesen, tom                           | 18:21          |       |        | REBOUND (DEF) by TEAM           |
|                                                    | 17:52          |       |        | MISSED 3PTR by GIELO,TOMASZ     |
|                                                    | 17:52          |       |        | REBOUND (OFF) by JOHNSON, JAMES |
|                                                    | 17:45          |       |        | MISSED LAYUP by JOHNSON, JAMES  |
| BLOCK by KING-DAVIS,MARVIN                         | 17:45          |       |        |                                 |
|                                                    | 17:41          |       |        | REBOUND (OFF) by JOHNSON, JAMES |
|                                                    | 17:38          | 2-2   | T      | GOOD! TIPIN by JOHNSON, JAMES   |
| FOUL by KING-DAVIS,MARVIN                          | 17:22          |       |        |                                 |
| TURNOVER by KING-DAVIS, MARVIN                     | 17:22          |       |        | MICOSED HIMDED by OUEL O TOMOOT |
| REBOUND (DEF) by HOLDEN,KORY                       | 17:02<br>17:02 |       |        | MISSED JUMPER by GIELO, TOMASZ  |
| MISSED JUMPER by PINKARD, DEVONNE                  | 16:39          |       |        |                                 |
| REBOUND (OFF) by HOLDEN,KORY                       | 16:39          |       |        |                                 |
| GOOD! JUMPER by KING-DAVIS,MARVIN                  | 16:25          | 2-4   | V 2    |                                 |
| ASSIST by HOLDEN,KORY                              | 16:25          |       |        |                                 |
|                                                    | 16:07          |       |        | SUB IN: REID,AC                 |
|                                                    | 16:07          |       |        | SUB IN: ANDOH,DAVID             |
|                                                    | 16:07          |       |        | SUB OUT: SMITH,ANDREW           |
|                                                    | 16:07          |       |        | SUB OUT: MOLLER,PETER           |
|                                                    | 16:03          | 4-4   | T      | GOOD! JUMPER by ANDOH, DAVID    |
|                                                    | 16:03          |       |        | ASSIST by JOHNSON, JAMES        |
| MISSED 3PTR by HAYES,CAZMON                        | 15:46          |       |        |                                 |
| REBOUND (OFF) by CARTER,ERIC                       | 15:46          |       |        |                                 |
| FOUL by CARTER, ERIC                               | 15:43          |       |        |                                 |
| TURNOVER by CARTER,ERIC                            | 15:43<br>15:39 |       |        | TIMEOUT MEDIA                   |
| SUB IN: CORBETT, CHIVARSKY                         | 15:39          |       |        | TIMEGOT MEDIA                   |
| SUB IN: HARRIS,BARNETT                             | 15:39          |       |        |                                 |
| SUB IN: CARTER,ERIC                                | 15:39          |       |        |                                 |
| SUB OUT: PINKARD, DEVONNE                          | 15:39          |       |        |                                 |
| SUB OUT: JEFFERS,MAURICE                           | 15:39          |       |        |                                 |
| SUB OUT: KING-DAVIS,MARVIN                         | 15:39          |       |        |                                 |
|                                                    | 15:35          |       |        | TURNOVER by GIELO, TOMASZ       |
| STEAL by HOLDEN,KORY                               | 15:34          |       |        |                                 |
| GOOD! LAYUP by HOLDEN,KORY                         | 15:33          | 4-6   | V 2    |                                 |
| OTEAL by HADDIO DADNETT                            | 15:14          |       |        | TURNOVER by RETIC, JOE          |
| STEAL by HARRIS, BARNETT                           | 15:13<br>15:10 | 4-8   | V 4    |                                 |
| GOOD! LAYUP by HOLDEN,KORY SUB IN: PINKARD,DEVONNE | 14:53          | 4-0   | V 4    |                                 |
| SUB OUT: HAYES,CAZMON                              | 14:53          |       |        |                                 |
| oob oon and boy on Emory                           | 14:52          | 6-8   | V 2    | GOOD! LAYUP by JOHNSON, JAMES   |
|                                                    | 14:52          |       |        | ASSIST by RETIC,JOE             |
| MISSED LAYUP by CARTER,ERIC                        | 14:28          |       |        |                                 |
|                                                    | 14:28          |       |        | REBOUND (DEF) by RETIC, JOE     |
|                                                    | 14:20          | 9-8   | H 1    | GOOD! 3PTR by GIELO,TOMASZ      |
|                                                    | 14:20          |       |        | ASSIST by REID,AC               |
| MISSED LAYUP by HOLDEN,KORY                        | 14:02          |       |        |                                 |
|                                                    | 14:02          |       |        | BLOCK by ANDOH, DAVID           |
| REBOUND (OFF) by CARTER,ERIC                       | 13:59          |       |        |                                 |
| MISSED LAYUP by CARTER,ERIC                        | 13:57          |       |        | DEDOUND OFFI TEM                |
| FOUL by HARRIS,BARNETT                             | 13:57<br>13:57 |       |        | REBOUND (DEF) by TEAM           |
| FOOL BY HARRIS, BARINE I I                         | 13:57          |       |        | FOUL by JOHNSON, THEO           |
|                                                    | 13:53          |       |        | TURNOVER by JOHNSON, THEO       |
|                                                    | 13:53          |       |        | SUB IN: MOLLER, PETER           |
|                                                    | 13:53          |       |        | SUB IN: JOHNSON,THEO            |
|                                                    | 13:53          |       |        | SUB OUT: JOHNSON, JAMES         |
|                                                    | 13:53          |       |        | SUB OUT: RETIC,JOE              |
| MISSED LAYUP by PINKARD, DEVONNE                   | 13:18          |       |        |                                 |
| REBOUND (OFF) by HARRIS,BARNETT                    | 13:18          |       |        |                                 |
| MISSED TIPIN by HARRIS,BARNETT                     | 13:14          |       |        |                                 |
|                                                    | 13:14          |       |        | REBOUND (DEF) by GIELO, TOMASZ  |
|                                                    | 13:05          | 12-8  | H 4    | GOOD! 3PTR by REID,AC           |
| MICCED 2DTD by DINKADD DEVONING                    | 13:05          |       |        | ASSIST by ANDOH,DAVID           |
| MISSED 3PTR by PINKARD, DEVONNE                    | 12:47<br>12:47 |       |        | REBOUND (DEF) by REID,AC        |
|                                                    | 12.47          |       |        | NEBOUND (DEF) BY REID, AC       |