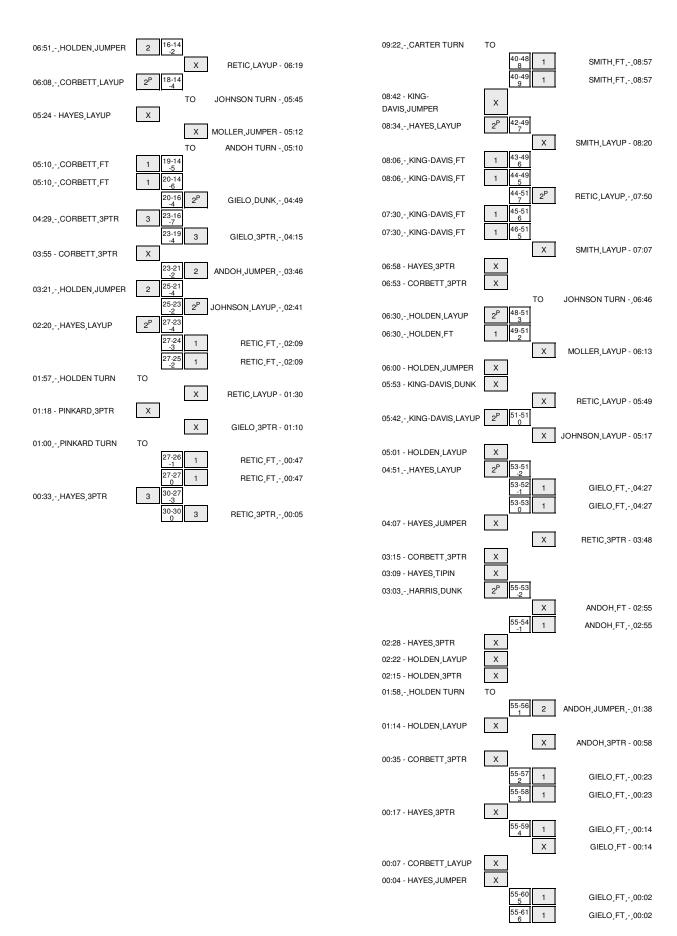

## Delaware vs Liberty 11/17/2014; 7 p.m. at Lynchburg, Va. Period 1 Play-By-Play

| VISITORS: Delaware                                 | Time           | Score | Margin | HOME: Liberty                   |
|----------------------------------------------------|----------------|-------|--------|---------------------------------|
| GOOD! JUMPER by HOLDEN,KORY                        | 19:38          | 0-2   | V 2    |                                 |
|                                                    | 19:08          |       |        | MISSED 3PTR by MOLLER,PETER     |
| REBOUND (DEF) by TEAM                              | 19:08          |       |        |                                 |
| MISSED JUMPER by PINKARD, DEVONNE                  | 18:47          |       |        |                                 |
|                                                    | 18:47          |       |        | REBOUND (DEF) by SMITH, ANDREW  |
| REBOUND (DEF) by KING-DAVIS, MARVIN                | 18:32<br>18:32 |       |        | MISSED JUMPER by JOHNSON, JAMES |
| MISSED 3PTR by HOLDEN,KORY                         | 18:21          |       |        |                                 |
| modes of may noesen, tom                           | 18:21          |       |        | REBOUND (DEF) by TEAM           |
|                                                    | 17:52          |       |        | MISSED 3PTR by GIELO,TOMASZ     |
|                                                    | 17:52          |       |        | REBOUND (OFF) by JOHNSON, JAMES |
|                                                    | 17:45          |       |        | MISSED LAYUP by JOHNSON, JAMES  |
| BLOCK by KING-DAVIS,MARVIN                         | 17:45          |       |        |                                 |
|                                                    | 17:41          |       |        | REBOUND (OFF) by JOHNSON, JAMES |
|                                                    | 17:38          | 2-2   | T      | GOOD! TIPIN by JOHNSON, JAMES   |
| FOUL by KING-DAVIS,MARVIN                          | 17:22          |       |        |                                 |
| TURNOVER by KING-DAVIS, MARVIN                     | 17:22          |       |        | MICOSED HIMDED by OUEL O TOMOOT |
| REBOUND (DEF) by HOLDEN,KORY                       | 17:02<br>17:02 |       |        | MISSED JUMPER by GIELO, TOMASZ  |
| MISSED JUMPER by PINKARD, DEVONNE                  | 16:39          |       |        |                                 |
| REBOUND (OFF) by HOLDEN,KORY                       | 16:39          |       |        |                                 |
| GOOD! JUMPER by KING-DAVIS,MARVIN                  | 16:25          | 2-4   | V 2    |                                 |
| ASSIST by HOLDEN,KORY                              | 16:25          |       |        |                                 |
|                                                    | 16:07          |       |        | SUB IN: REID,AC                 |
|                                                    | 16:07          |       |        | SUB IN: ANDOH,DAVID             |
|                                                    | 16:07          |       |        | SUB OUT: SMITH,ANDREW           |
|                                                    | 16:07          |       |        | SUB OUT: MOLLER,PETER           |
|                                                    | 16:03          | 4-4   | T      | GOOD! JUMPER by ANDOH, DAVID    |
|                                                    | 16:03          |       |        | ASSIST by JOHNSON, JAMES        |
| MISSED 3PTR by HAYES,CAZMON                        | 15:46          |       |        |                                 |
| REBOUND (OFF) by CARTER,ERIC                       | 15:46          |       |        |                                 |
| FOUL by CARTER, ERIC                               | 15:43          |       |        |                                 |
| TURNOVER by CARTER,ERIC                            | 15:43<br>15:39 |       |        | TIMEOUT MEDIA                   |
| SUB IN: CORBETT, CHIVARSKY                         | 15:39          |       |        | TIMEGOT MEDIA                   |
| SUB IN: HARRIS,BARNETT                             | 15:39          |       |        |                                 |
| SUB IN: CARTER,ERIC                                | 15:39          |       |        |                                 |
| SUB OUT: PINKARD, DEVONNE                          | 15:39          |       |        |                                 |
| SUB OUT: JEFFERS,MAURICE                           | 15:39          |       |        |                                 |
| SUB OUT: KING-DAVIS,MARVIN                         | 15:39          |       |        |                                 |
|                                                    | 15:35          |       |        | TURNOVER by GIELO, TOMASZ       |
| STEAL by HOLDEN,KORY                               | 15:34          |       |        |                                 |
| GOOD! LAYUP by HOLDEN,KORY                         | 15:33          | 4-6   | V 2    |                                 |
| OTEAL by HADDIO DADNETT                            | 15:14          |       |        | TURNOVER by RETIC, JOE          |
| STEAL by HARRIS, BARNETT                           | 15:13<br>15:10 | 4-8   | V 4    |                                 |
| GOOD! LAYUP by HOLDEN,KORY SUB IN: PINKARD,DEVONNE | 14:53          | 4-0   | V 4    |                                 |
| SUB OUT: HAYES,CAZMON                              | 14:53          |       |        |                                 |
| oob oon and boy on Emory                           | 14:52          | 6-8   | V 2    | GOOD! LAYUP by JOHNSON, JAMES   |
|                                                    | 14:52          |       |        | ASSIST by RETIC,JOE             |
| MISSED LAYUP by CARTER,ERIC                        | 14:28          |       |        |                                 |
|                                                    | 14:28          |       |        | REBOUND (DEF) by RETIC, JOE     |
|                                                    | 14:20          | 9-8   | H 1    | GOOD! 3PTR by GIELO,TOMASZ      |
|                                                    | 14:20          |       |        | ASSIST by REID,AC               |
| MISSED LAYUP by HOLDEN,KORY                        | 14:02          |       |        |                                 |
|                                                    | 14:02          |       |        | BLOCK by ANDOH, DAVID           |
| REBOUND (OFF) by CARTER,ERIC                       | 13:59          |       |        |                                 |
| MISSED LAYUP by CARTER,ERIC                        | 13:57          |       |        | DEDOUND OFFI TEM                |
| FOUL by HARRIS,BARNETT                             | 13:57<br>13:57 |       |        | REBOUND (DEF) by TEAM           |
| FOOL BY HARRIS, BARINE I I                         | 13:57          |       |        | FOUL by JOHNSON, THEO           |
|                                                    | 13:53          |       |        | TURNOVER by JOHNSON, THEO       |
|                                                    | 13:53          |       |        | SUB IN: MOLLER, PETER           |
|                                                    | 13:53          |       |        | SUB IN: JOHNSON,THEO            |
|                                                    | 13:53          |       |        | SUB OUT: JOHNSON, JAMES         |
|                                                    | 13:53          |       |        | SUB OUT: RETIC,JOE              |
| MISSED LAYUP by PINKARD, DEVONNE                   | 13:18          |       |        |                                 |
| REBOUND (OFF) by HARRIS,BARNETT                    | 13:18          |       |        |                                 |
| MISSED TIPIN by HARRIS,BARNETT                     | 13:14          |       |        |                                 |
|                                                    | 13:14          |       |        | REBOUND (DEF) by GIELO, TOMASZ  |
|                                                    | 13:05          | 12-8  | H 4    | GOOD! 3PTR by REID,AC           |
| MICCED 2DTD by DINKADD DEVONING                    | 13:05          |       |        | ASSIST by ANDOH,DAVID           |
| MISSED 3PTR by PINKARD, DEVONNE                    | 12:47<br>12:47 |       |        | REBOUND (DEF) by REID,AC        |
|                                                    | 12.47          |       |        | NEBOUND (DEF) BY REID, AC       |