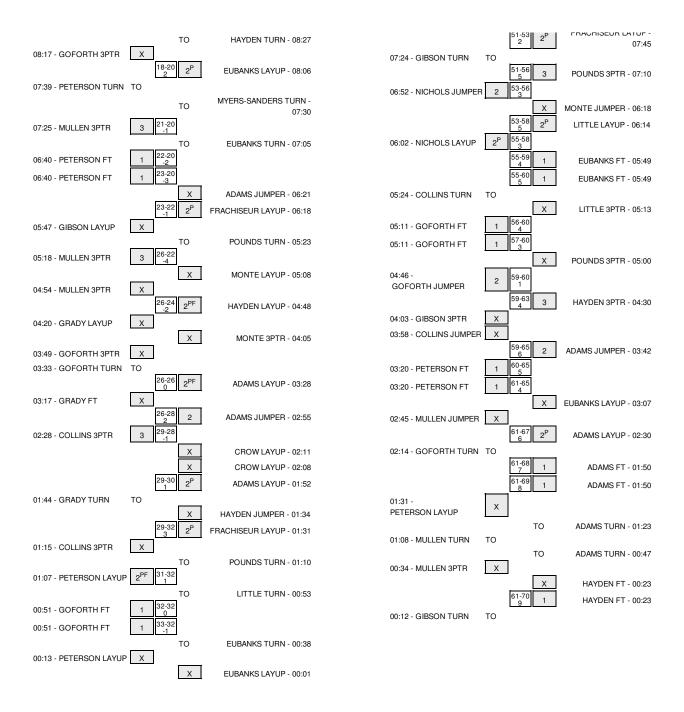

|                                       | 00:11 |       |     | STEAL by HAYDEN,KATRINA           |

#### Arkansas-Monticello 61, Arkansas Tech 70

| Period 2-only       | In<br>Paint | Off<br>T/O | 2nd<br>Chance | Fast<br>Break | Bench |                        |
|---------------------|-------------|------------|---------------|---------------|-------|------------------------|
| Arkansas-Monticello | 8           | 2          | 2             | 0             | 0     | Score tied - 4 times   |
| Arkansas Tech       | 20          | 9          | 7             | 0             | 16    | Lead changed - 4 times |

### Arkansas-Monticello vs Arkansas Tech 1/3/2015; 1:00 PM at Russellville, AR (Tucker Coliseum) Scoring/Runs Reference