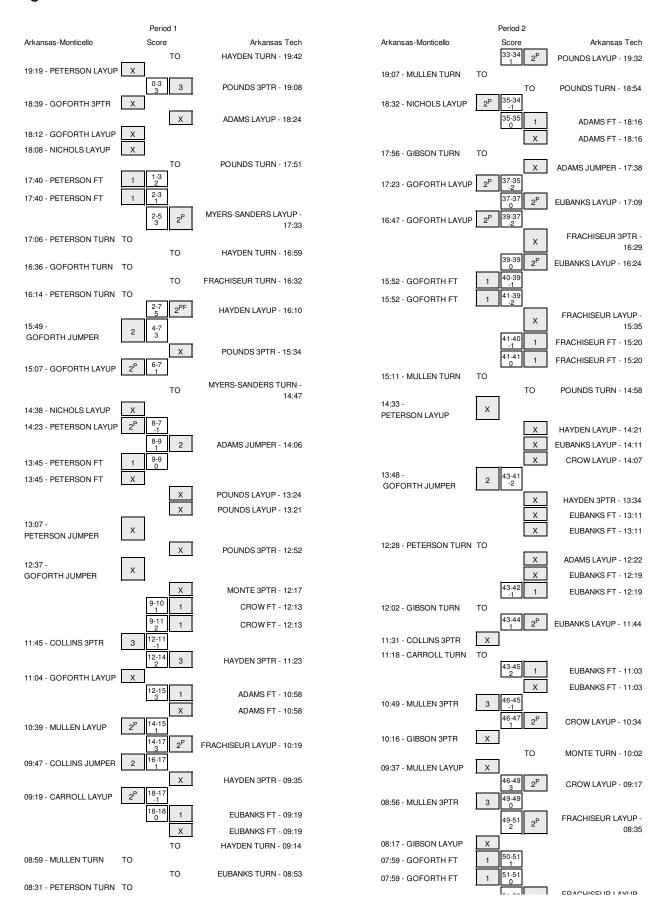

## Arkansas-Monticello vs Arkansas Tech 1/3/2015; 1:00 PM at Russellville, AR (Tucker Coliseum) Period 1 Play-By-Play

| VISITORS: Arkansas-Monticello                       | Time           | Score        | Margin     | HOME: Arkansas Teo                                                                                       |
|-----------------------------------------------------|----------------|--------------|------------|----------------------------------------------------------------------------------------------------------|
|                                                     | 20:00          |              |            | REBOUND (OFF) by FRACHISEUR, DANIELL                                                                     |
| OUL by CARROLL, BRANDAE                             | 20:00          |              |            |                                                                                                          |
|                                                     | 20:00          |              |            | FOUL by CROW,MAR                                                                                         |
|                                                     | 19:42          |              |            | TURNOVER by HAYDEN,KATRIN                                                                                |
| STEAL by NICHOLS,TORI                               | 19:42          |              |            |                                                                                                          |
| MISSED LAYUP by PETERSON,NELSHA                     | 19:19          |              |            |                                                                                                          |
|                                                     | 19:19          |              |            | REBOUND (DEF) by ADAMS,FATIN                                                                             |
|                                                     | 19:08          | 3-0          | H 3        | GOOD! 3PTR by POUNDS,ANISS                                                                               |
|                                                     | 19:08          |              |            | ASSIST by HAYDEN,KATRIN                                                                                  |
| MISSED 3PTR by GOFORTH, JORDAN                      | 18:39          |              |            |                                                                                                          |
|                                                     | 18:39          |              |            | REBOUND (DEF) by TEA                                                                                     |
|                                                     | 18:24          |              |            | MISSED LAYUP by ADAMS,FATIN                                                                              |
| REBOUND (DEF) by PETERSON,NELSHA                    | 18:24          |              |            |                                                                                                          |
| IISSED LAYUP by GOFORTH,JORDAN                      | 18:12          |              |            |                                                                                                          |
| EBOUND (OFF) by NICHOLS,TORI                        | 18:12          |              |            |                                                                                                          |
| IISSED LAYUP by NICHOLS,TORI                        | 18:08          |              |            |                                                                                                          |
|                                                     | 18:08          |              |            | REBOUND (DEF) by ADAMS,FATIN                                                                             |
|                                                     | 17:51          |              |            | TURNOVER by POUNDS, ANISS                                                                                |
| STEAL by MULLEN,NIKKI                               | 17:50          |              |            |                                                                                                          |
|                                                     | 17:40          |              |            | FOUL by FRACHISEUR, DANIELL                                                                              |
| GOOD! FT by PETERSON,NELSHA                         | 17:40          | 3-1          | H 2        |                                                                                                          |
| GOOD! FT by PETERSON,NELSHA                         | 17:40          | 3-2          | H 1        |                                                                                                          |
|                                                     | 17:33          | 5-2          | H 3        | GOOD! LAYUP by MYERS-SANDERS, JACIN                                                                      |
|                                                     | 17:33          |              |            | ASSIST by HAYDEN,KATRIN                                                                                  |
| TURNOVER by PETERSON,NELSHA                         | 17:06          |              |            |                                                                                                          |
|                                                     | 16:59          |              |            | TURNOVER by HAYDEN,KATRIN                                                                                |
| TURNOVER by GOFORTH, JORDAN                         | 16:36          |              |            |                                                                                                          |
|                                                     | 16:34          |              |            | STEAL by POUNDS, ANISS                                                                                   |
|                                                     | 16:32          |              |            | TURNOVER by FRACHISEUR, DANIELL                                                                          |
| TURNOVER by PETERSON,NELSHA                         | 16:14          |              |            |                                                                                                          |
|                                                     | 16:13          |              |            | STEAL by HAYDEN,KATRIN                                                                                   |
|                                                     | 16:10          | 7-2          | H 5        | GOOD! LAYUP by HAYDEN,KATRIN                                                                             |
| GOOD! JUMPER by GOFORTH, JORDAN                     | 15:49          | 7-4          | H 3        |                                                                                                          |
|                                                     | 15:34          |              |            | MISSED 3PTR by POUNDS, ANISS                                                                             |
| REBOUND (DEF) by NICHOLS, TORI                      | 15:34          |              |            | ·                                                                                                        |
| GOOD! LAYUP by GOFORTH,JORDAN                       | 15:07          | 7-6          | H 1        |                                                                                                          |
| ,                                                   | 14:47          |              |            | TURNOVER by MYERS-SANDERS, JACIN                                                                         |
| STEAL by GIBSON,COURTNI                             | 14:46          |              |            | , , , , , , , , , , , , , , , , , , , ,                                                                  |
| MISSED LAYUP by NICHOLS, TORI                       | 14:38          |              |            |                                                                                                          |
|                                                     | 14:38          |              |            | REBOUND (DEF) by TEA                                                                                     |
|                                                     | 14:38          |              |            | TIMEOUT MEDI                                                                                             |
| SUB IN: COLLINS,TAYLOR                              | 14:38          |              |            | TIME GOT INES                                                                                            |
| SUB OUT: MULLEN,NIKKI                               | 14:38          |              |            |                                                                                                          |
| OUT. MOLLETY, WITH                                  | 14:38          |              |            | SUB IN: MONTE,FABIAN                                                                                     |
|                                                     | 14:38          |              |            | SUB IN: CROW,MAF                                                                                         |
|                                                     | 14:38          |              |            | SUB IN: EUBANKS,CAROLIN                                                                                  |
|                                                     | 14:38          |              |            | SUB OUT: MYERS-SANDERS, JACIN                                                                            |
|                                                     | 14:38          |              |            | SUB OUT: HAYDEN,KATRIN                                                                                   |
|                                                     |                |              |            |                                                                                                          |
| OODLI AVUD IV. DETEROON NEI OUA                     | 14:38          | 7.0          | V. 4       | SUB OUT: FRACHISEUR, DANIELL                                                                             |
| GOOD! LAYUP by PETERSON,NELSHA                      | 14:23          | 7-8<br>9-8   | V 1<br>H 1 | OOOD! HIMDED by ADAMO FATIN                                                                              |
|                                                     | 14:06          | 9-6          | п          | GOOD! JUMPER by ADAMS, FATIN                                                                             |
|                                                     | 14:06          |              |            | ASSIST by MONTE, FABIAN                                                                                  |
|                                                     | 13:45          |              | _          | FOUL by ADAMS,FATIN                                                                                      |
| GOOD! FT by PETERSON,NELSHA                         | 13:45          | 9-9          | Т          |                                                                                                          |
| MISSED FT by PETERSON,NELSHA                        | 13:45          |              |            |                                                                                                          |
|                                                     | 13:45          |              |            | REBOUND (DEF) by POUNDS, ANISS                                                                           |
|                                                     | 13:24          |              |            | MISSED LAYUP by POUNDS, ANISS                                                                            |
|                                                     | 13:24          |              |            | REBOUND (OFF) by POUNDS, ANISS                                                                           |
|                                                     | 13:21          |              |            | MISSED LAYUP by POUNDS, ANISS                                                                            |
| EBOUND (DEF) by PETERSON,NELSHA                     | 13:21          |              |            |                                                                                                          |
| IISSED JUMPER by PETERSON,NELSHA                    | 13:07          |              |            |                                                                                                          |
|                                                     | 13:07          |              |            | REBOUND (DEF) by MONTE, FABIAN                                                                           |
|                                                     | 12:52          |              |            | MISSED 3PTR by POUNDS, ANISS                                                                             |
| EBOUND (DEF) by NICHOLS,TORI                        | 12:52          |              |            |                                                                                                          |
| IISSED JUMPER by GOFORTH,JORDAN                     | 12:37          |              |            |                                                                                                          |
|                                                     | 12:37          |              |            | REBOUND (DEF) by MONTE, FABIAN                                                                           |
| OUL by NICHOLS,TORI                                 | 12:36          |              |            |                                                                                                          |
| OUL BY NICHOLS, TORI                                | 12:36          |              |            |                                                                                                          |
|                                                     |                |              |            |                                                                                                          |
| UB IN: CARROLL,BRANDAE                              | 12:36          |              |            |                                                                                                          |
| UB IN: CARROLL,BRANDAE                              | 12:36<br>12:17 |              |            | MISSED 3PTR by MONTE FABIAN                                                                              |
| SUB IN: CARROLL,BRANDAE                             | 12:17          |              |            |                                                                                                          |
| SUB IN: CARROLL,BRANDAE                             | 12:17<br>12:17 | 10-9         | H 1        | REBOUND (OFF) by CROW,MAF                                                                                |
| SUB IN: CARROLL,BRANDAE<br>SUB OUT: PETERSON,NELSHA | 12:17          | 10-9<br>11-9 | H 1<br>H 2 | MISSED 3PTR by MONTE,FABIAN<br>REBOUND (OFF) by CROW,MAR<br>GOOD! FT by CROW,MAR<br>GOOD! FT by CROW,MAR |

| SUB IN: BURROUGHS,CHERIDAN                       | 12:13          |       |     |                                                            |
|--------------------------------------------------|----------------|-------|-----|------------------------------------------------------------|
| SUB OUT: NICHOLS,TORI                            | 12:13          |       |     |                                                            |
|                                                  | 12:13          |       |     | SUB IN: HAYDEN,KATRINA                                     |
|                                                  | 12:13          |       |     | SUB OUT: POUNDS,ANISSA                                     |
| GOOD! 3PTR by COLLINS,TAYLOR                     | 11:45          | 11-12 | V 1 |                                                            |
|                                                  | 11:23          | 14-12 | H 2 | GOOD! 3PTR by HAYDEN,KATRINA                               |
|                                                  | 11:23          |       |     | ASSIST by MONTE,FABIANA                                    |
| MISSED LAYUP by GOFORTH, JORDAN                  | 11:04          |       |     |                                                            |
| TOUR L. COLLING TAVE OR                          | 11:04          |       |     | REBOUND (DEF) by ADAMS,FATIMA                              |
| FOUL by COLLINS, TAYLOR                          | 10:58          | 45.40 |     | 00001571 40440547144                                       |
|                                                  | 10:58          | 15-12 | H 3 | GOOD! FT by ADAMS, FATIMA                                  |
| DEBOUND (DEEL DETEROOUNE) OUR                    | 10:58          |       |     | MISSED FT by ADAMS,FATIMA                                  |
| REBOUND (DEF) by PETERSON,NELSHA                 | 10:58          |       |     |                                                            |
| SUB IN: PETERSON,NELSHA                          | 10:58          |       |     |                                                            |
| SUB IN: MULLEN,NIKKI SUB OUT: BURROUGHS,CHERIDAN | 10:58<br>10:58 |       |     |                                                            |
| SUB OUT: GOFORTH, JORDAN                         |                |       |     |                                                            |
| SUB CUT. GOFONTH, JONDAN                         | 10:58<br>10:58 |       |     | SUB IN: POUNDS,ANISSA                                      |
|                                                  | 10:58          |       |     | SUB OUT: MONTE,FABIANA                                     |
|                                                  | 10:43          |       |     | FOUL by EUBANKS,CAROLINE                                   |
|                                                  | 10:43          |       |     | SUB IN: FRACHISEUR, DANIELLE                               |
|                                                  | 10:43          |       |     | SUB OUT: ADAMS,FATIMA                                      |
| GOOD! LAYUP by MULLEN,NIKKI                      | 10:39          | 15-14 | H 1 | SUB CUT. ADAMO, PATIMA                                     |
| GOOD: EATOL by MOLLEN, MININ                     | 10:19          | 17-14 | H 3 | GOOD! LAYUP by FRACHISEUR, DANIELLE                        |
|                                                  | 10:19          | 17-14 | 113 | ASSIST by CROW,MARY                                        |
| GOOD! JUMPER by COLLINS,TAYLOR                   | 09:47          | 17-16 | H 1 | ASSIST BY CHOW, MART                                       |
| GOOD, BOWN ENTRY GOLLING, INTEGR                 | 09:47          | 17-10 |     | MISSED 3PTR by HAYDEN,KATRINA                              |
| REBOUND (DEF) by COLLINS, TAYLOR                 | 09:35          |       |     | IVIIOGED OF IN DY HAT DEIN, NATHINA                        |
| GOOD! LAYUP by CARROLL, BRANDAE                  | 09:19          | 17-18 | V 1 |                                                            |
| GOOD! EATOL BY OATHOLE, BITANDAL                 | 09:19          | 17-10 | V 1 | ASSIST by CROW,MARY                                        |
| FOUL by CARROLL,BRANDAE                          | 09:19          |       |     | Addict by dricht, white                                    |
| TOOL BY OMINOLE, BIDWINDAL                       | 09:19          | 18-18 | Т   | GOOD! FT by EUBANKS, CAROLINE                              |
|                                                  | 09:19          | .00   |     | MISSED FT by EUBANKS,CAROLINE                              |
|                                                  | 09:19          |       |     | REBOUND (OFF) by HAYDEN,KATRINA                            |
| SUB IN: NICHOLS,TORI                             | 09:19          |       |     | nessons (or 1 / by 1 / 1 / 1 / 2 / 1 / 1 / 1 / 2 / 1 / 1 / |
| SUB IN: GOFORTH, JORDAN                          | 09:19          |       |     |                                                            |
| SUB OUT: CARROLL,BRANDAE                         | 09:19          |       |     |                                                            |
| SUB OUT: COLLINS,TAYLOR                          | 09:19          |       |     |                                                            |
| 000 0011 0022110,11112011                        | 09:19          |       |     | SUB IN: MYERS-SANDERS, JACIND                              |
|                                                  | 09:19          |       |     | SUB IN: LITTLE, ANNA LEA                                   |
|                                                  | 09:19          |       |     | SUB OUT: FRACHISEUR, DANIELLE                              |
|                                                  | 09:19          |       |     | SUB OUT: CROW,MARY                                         |
|                                                  | 09:14          |       |     | TURNOVER by HAYDEN,KATRINA                                 |
| STEAL by GOFORTH, JORDAN                         | 09:13          |       |     | Totale versey taxt being the man                           |
| TURNOVER by MULLEN,NIKKI                         | 08:59          |       |     |                                                            |
| Torino versay modeleri, mixi                     | 08:58          |       |     | STEAL by POUNDS, ANISSA                                    |
|                                                  | 08:53          |       |     | TURNOVER by EUBANKS,CAROLINE                               |
| STEAL by MULLEN,NIKKI                            | 08:52          |       |     | TOTALO VETTO Y EODITATIO, OTTO EINE                        |
| TURNOVER by PETERSON, NELSHA                     | 08:31          |       |     |                                                            |
| TOTING VETT BY LETENSON, NEEDIN                  | 08:31          |       |     | STEAL by HAYDEN,KATRINA                                    |
|                                                  | 08:27          |       |     | TURNOVER by HAYDEN,KATRINA                                 |
| STEAL by GIBSON,COURTNI                          | 08:26          |       |     | TOTING VEITBY TIATBEN, KATTIINA                            |
| MISSED 3PTR by GOFORTH, JORDAN                   | 08:17          |       |     |                                                            |
| WISSED SFIR DY GOFORTH, JORDAN                   | 08:17          |       |     | REBOUND (DEF) by LITTLE,ANNA LEA                           |
|                                                  | 08:06          | 20-18 | H 2 | GOOD! LAYUP by EUBANKS,CAROLINE                            |
|                                                  |                | 20-16 | пг  | ASSIST by POUNDS, ANISSA                                   |
|                                                  | 08:06<br>07:50 |       |     |                                                            |
| TIMEOUT MEDIA                                    |                |       |     | FOUL by MYERS-SANDERS, JACIND                              |
| TIMEOUT MEDIA                                    | 07:50          |       |     | OLD IN ADAMO CATIMA                                        |
|                                                  | 07:42          |       |     | SUB IN: ADAMS,FATIMA                                       |
| TURNOVER by PETERSON,NELSHA                      | 07:42          |       |     | SUB OUT: LITTLE,ANNA LEA                                   |
|                                                  | 07:39          |       |     |                                                            |
| FOUL by PETERSON,NELSHA                          | 07:39          |       |     | TURNOVER : INVEST OFFICE CONTROL                           |
| CTEAL IN COPORTIL IORDAN                         | 07:30          |       |     | TURNOVER by MYERS-SANDERS, JACIND                          |
| STEAL by GOFORTH, JORDAN                         | 07:29          | 00.01 |     |                                                            |
| GOOD! 3PTR by MULLEN,NIKKI                       | 07:25          | 20-21 | V 1 | TURNOVER L. EURANICO CARROLINE                             |
|                                                  | 07:05          |       |     | TURNOVER by EUBANKS,CAROLINE                               |
|                                                  | 07:05          |       |     | SUB IN: FRACHISEUR, DANIELLE                               |
|                                                  | 07:05          |       |     | SUB OUT: MYERS-SANDERS, JACIND                             |
| COOD ET by DETEROON NELCHA                       | 06:40          | 00.00 | V 0 | FOUL by EUBANKS,CAROLINE                                   |
| GOOD! FT by PETERSON,NELSHA                      | 06:40          | 20-22 | V 2 |                                                            |
| GOOD! FT by PETERSON,NELSHA                      | 06:40          | 20-23 | V 3 | MICOED HIMBER I ADVICE STATE                               |
| FOUR NU COFORTIL IORDAN                          | 06:21          |       |     | MISSED JUMPER by ADAMS,FATIMA                              |
| FOUL by GOFORTH, JORDAN                          | 06:21          | 60.0- |     | 000011 0007                                                |
|                                                  | 06:18          | 22-23 | V 1 | GOOD! LAYUP by FRACHISEUR, DANIELLE                        |
| NICOSED LAVIED L. CORESCO SECURIO                | 06:18          |       |     | ASSIST by EUBANKS,CAROLINE                                 |
| MISSED LAYUP by GIBSON,COURTNI                   | 05:47          |       |     |                                                            |
|                                                  | 05:47          |       |     | REBOUND (DEF) by POUNDS, ANISSA                            |
|                                                  | 05:23          |       |     | TURNOVER by POUNDS, ANISSA                                 |
| STEAL by GIBSON,COURTNI                          | 05:22          |       |     |                                                            |
| GOOD! 3PTR by MULLEN,NIKKI                       | 05:18          | 22-26 | V 4 |                                                            |
| ASSIST by GIBSON,COURTNI                         | 05:18          |       |     |                                                            |
|                                                  | 05:17          |       |     | TIMEOUT 30SEC                                              |
| SUB IN: GRADY, TAMIA                             | 05:17          |       |     |                                                            |
|                                                  |                |       |     |                                                            |

| SUB OUT: GIBSON, COURTNI         | 05:17          |       |     |                                                                         |
|----------------------------------|----------------|-------|-----|-------------------------------------------------------------------------|
|                                  | 05:17          |       |     | SUB IN: MONTE, FABIANA                                                  |
|                                  | 05:17<br>05:08 |       |     | SUB OUT: EUBANKS,CAROLINE                                               |
| BLOCK by NICHOLS,TORI            | 05:08          |       |     | MISSED LAYUP by MONTE,FABIANA                                           |
| REBOUND (DEF) by GOFORTH, JORDAN | 05:06          |       |     |                                                                         |
| MISSED 3PTR by MULLEN,NIKKI      | 04:54          |       |     |                                                                         |
| WIGGED OF THE BY WIGGE ENGINEER  | 04:54          |       |     | REBOUND (DEF) by ADAMS,FATIMA                                           |
|                                  | 04:48          | 24-26 | V 2 | GOOD! LAYUP by HAYDEN,KATRINA                                           |
|                                  | 04:48          | 2.20  | • - | ASSIST by ADAMS,FATIMA                                                  |
| MISSED LAYUP by GRADY, TAMIA     | 04:20          |       |     | ,                                                                       |
|                                  | 04:20          |       |     | REBOUND (DEF) by MONTE, FABIANA                                         |
|                                  | 04:05          |       |     | MISSED 3PTR by MONTE, FABIANA                                           |
| REBOUND (DEF) by MULLEN,NIKKI    | 04:05          |       |     | ,                                                                       |
| MISSED 3PTR by GOFORTH, JORDAN   | 03:49          |       |     |                                                                         |
| REBOUND (OFF) by MULLEN,NIKKI    | 03:49          |       |     |                                                                         |
| TURNOVER by GOFORTH, JORDAN      | 03:33          |       |     |                                                                         |
|                                  | 03:32          |       |     | STEAL by FRACHISEUR, DANIELLE                                           |
|                                  | 03:28          | 26-26 | T   | GOOD! LAYUP by ADAMS,FATIMA                                             |
|                                  | 03:28          |       |     | ASSIST by HAYDEN,KATRINA                                                |
|                                  | 03:17          |       |     | FOUL by POUNDS, ANISSA                                                  |
| MISSED FT by GRADY, TAMIA        | 03:17          |       |     |                                                                         |
|                                  | 03:17          |       |     | REBOUND (DEF) by ADAMS,FATIMA                                           |
| SUB IN: COLLINS, TAYLOR          | 03:17          |       |     |                                                                         |
| SUB OUT: NICHOLS,TORI            | 03:17          |       |     |                                                                         |
|                                  | 03:17          |       |     | SUB IN: CROW,MARY                                                       |
|                                  | 03:17          |       |     | SUB OUT: MONTE,FABIANA                                                  |
|                                  | 02:55          | 28-26 | H 2 | GOOD! JUMPER by ADAMS,FATIMA                                            |
|                                  | 02:55          |       |     | ASSIST by CROW,MARY                                                     |
| GOOD! 3PTR by COLLINS,TAYLOR     | 02:28          | 28-29 | V 1 |                                                                         |
| ASSIST by GRADY, TAMIA           | 02:28          |       |     |                                                                         |
|                                  | 02:11          |       |     | MISSED LAYUP by CROW,MARY                                               |
|                                  | 02:11          |       |     | REBOUND (OFF) by CROW,MARY                                              |
|                                  | 02:08          |       |     | MISSED LAYUP by CROW,MARY                                               |
| REBOUND (DEF) by NICHOLS,TORI    | 02:08          |       |     |                                                                         |
|                                  | 02:06          |       |     | SUB IN: LITTLE, ANNA LEA                                                |
|                                  | 02:06          |       |     | SUB OUT: CROW,MARY                                                      |
| TURNOVER IN ORABY TAMIA          | 01:52          | 30-29 | H 1 | GOOD! LAYUP by ADAMS,FATIMA                                             |
| TURNOVER by GRADY, TAMIA         | 01:44          |       |     | OTEAL IN POLINIDO ANIGOA                                                |
|                                  | 01:43<br>01:34 |       |     | STEAL by POUNDS, ANISSA                                                 |
|                                  | 01:34          |       |     | MISSED JUMPER by HAYDEN,KATRINA<br>REBOUND (OFF) by FRACHISEUR,DANIELLE |
|                                  | 01:31          | 32-29 | Н3  | GOOD! LAYUP by FRACHISEUR, DANIELLE                                     |
| SUB IN: GIBSON,COURTNI           | 01:30          | 32-29 | 113 | GOOD! EXTOR BY THAOHISEON, DANIELLE                                     |
| SUB OUT: GRADY, TAMIA            | 01:30          |       |     |                                                                         |
| MISSED 3PTR by COLLINS,TAYLOR    | 01:15          |       |     |                                                                         |
| imodes of they obtaine, intent   | 01:15          |       |     | REBOUND (DEF) by POUNDS, ANISSA                                         |
|                                  | 01:10          |       |     | TURNOVER by POUNDS, ANISSA                                              |
| STEAL by PETERSON,NELSHA         | 01:09          |       |     | 10.11012.10,1100.120,11100.1                                            |
| GOOD! LAYUP by PETERSON,NELSHA   | 01:07          | 32-31 | H 1 |                                                                         |
|                                  | 00:53          |       |     | TURNOVER by LITTLE, ANNA LEA                                            |
|                                  | 00:51          |       |     | FOUL by ADAMS, FATIMA                                                   |
| GOOD! FT by GOFORTH, JORDAN      | 00:51          | 32-32 | Т   |                                                                         |
| GOOD! FT by GOFORTH, JORDAN      | 00:51          | 32-33 | V 1 |                                                                         |
|                                  | 00:51          |       |     | SUB IN: EUBANKS,CAROLINE                                                |
|                                  | 00:51          |       |     | SUB OUT: ADAMS,FATIMA                                                   |
|                                  | 00:38          |       |     | TURNOVER by EUBANKS, CAROLINE                                           |
| STEAL by GIBSON, COURTNI         | 00:36          |       |     |                                                                         |
| MISSED LAYUP by PETERSON,NELSHA  | 00:13          |       |     |                                                                         |
|                                  | 00:13          |       |     | REBOUND (DEF) by EUBANKS,CAROLINE                                       |
|                                  | 00:01          |       |     | MISSED LAYUP by EUBANKS,CAROLINE                                        |
|                                  | 00:01          |       |     | REBOUND (OFF) by CROW,MARY                                              |
|                                  |                |       |     |                                                                         |

Arkansas-Monticello 33, Arkansas Tech 32

| Period 1-only       | In    | Off | 2nd    | Fast  |       |                         |
|---------------------|-------|-----|--------|-------|-------|-------------------------|
| renou 1-only        | Paint | T/O | Chance | Break | Bench |                         |
| Arkansas-Monticello | 10    | 14  | 0      | 2     | 10    | Score tied - 4 times    |
| Arkansas Tech       | 18    | 6   | 4      | 6     | 5     | Lead changed - 12 times |