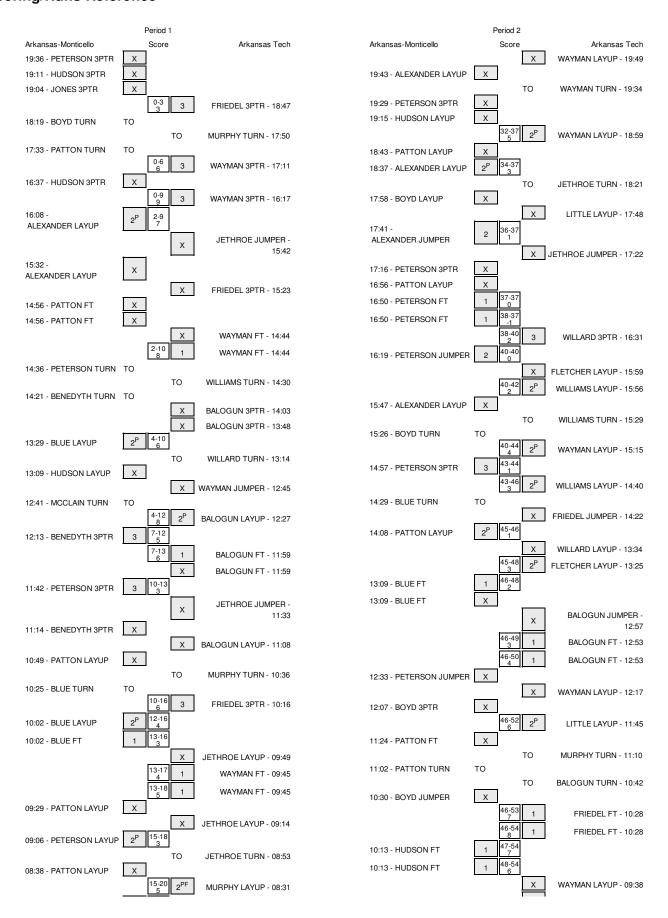

# Arkansas-Monticello vs Arkansas Tech 1/3/2015; 3:00 PM at Russellville, AR (Tucker Coliseum) Period 1 Play-By-Play

| HOME: Arkansas Te               | Margin | Score | Time                    | VISITORS: Arkansas-Monticello                    |
|---------------------------------|--------|-------|-------------------------|--------------------------------------------------|
| HOWE. AIRCHISCS TO              | Margin | Score | 19:36                   | MISSED 3PTR by PETERSON, JAMAL                   |
|                                 |        |       |                         |                                                  |
|                                 |        |       | 19:36                   | REBOUND (OFF) by ALEXANDER,ELI                   |
|                                 |        |       | 19:11                   | MISSED 3PTR by HUDSON,SHARIF                     |
|                                 |        |       | 19:11                   | REBOUND (OFF) by BOYD,KAZMERE                    |
|                                 |        |       | 19:04                   | MISSED 3PTR by JONES,XKEEM                       |
| REBOUND (DEF) by WAYMAN,NI      |        |       | 19:04                   |                                                  |
| GOOD! 3PTR by FRIEDEL,TYL       | H 3    | 3-0   | 18:47                   |                                                  |
| ASSIST by JETHROE               |        |       | 18:47                   |                                                  |
| ·                               |        |       | 18:19                   | TURNOVER by BOYD, KAZMERE                        |
| STEAL by MURPHY,J               |        |       | 18:19                   | , , , ,                                          |
| TURNOVER by MURPHY,J            |        |       | 17:50                   |                                                  |
| TONNOVER BY MIONERT, 3          |        |       |                         | OUR IN RATTON DIALIDRIO                          |
|                                 |        |       | 17:50                   | SUB IN: PATTON,D'AUDRIO                          |
|                                 |        |       | 17:50                   | SUB OUT: JONES,XKEEM                             |
|                                 |        |       | 17:33                   | TURNOVER by PATTON, D'AUDRIO                     |
| GOOD! 3PTR by WAYMAN,NI         | H 6    | 6-0   | 17:11                   |                                                  |
| ASSIST by MURPHY,J              |        |       | 17:11                   |                                                  |
| SUB IN: LITTLE,DARRI            |        |       | 16:57                   |                                                  |
| SUB OUT: GASKINS,GA             |        |       | 16:57                   |                                                  |
|                                 |        |       | 16:40                   | SUB IN: MCCLAIN,KORBIN                           |
|                                 |        |       | 16:40                   | SUB OUT: BOYD,KAZMERE                            |
|                                 |        |       | 16:37                   |                                                  |
| DEDOUND (DEF) L. WAYMAN N       |        |       |                         | MISSED 3PTR by HUDSON,SHARIF                     |
| REBOUND (DEF) by WAYMAN,NI      |        |       | 16:37                   |                                                  |
|                                 |        |       | 16:32                   | FOUL by ALEXANDER,ELI                            |
| GOOD! 3PTR by WAYMAN,NI         | H 9    | 9-0   | 16:17                   |                                                  |
|                                 | H 7    | 9-2   | 16:08                   | GOOD! LAYUP by ALEXANDER,ELI                     |
| MISSED JUMPER by JETHROE        |        |       | 15:42                   |                                                  |
|                                 |        |       | 15:42                   | REBOUND (DEF) by MCCLAIN,KORBIN                  |
|                                 |        |       | 15:32                   | MISSED LAYUP by ALEXANDER,ELI                    |
| REBOUND (DEF) by LITTLE, DARRI  |        |       | 15:32                   | WIISSED EATOR BY ALEXANDER, LET                  |
|                                 |        |       |                         |                                                  |
| MISSED 3PTR by FRIEDEL,TYL      |        |       | 15:23                   |                                                  |
|                                 |        |       | 15:23                   | REBOUND (DEF) by PATTON, D'AUDRIO                |
|                                 |        |       | 15:15                   | TIMEOUT MEDIA                                    |
|                                 |        |       | 15:13                   | SUB IN: BLUE, CAMERON                            |
|                                 |        |       | 15:13                   | SUB OUT: ALEXANDER,ELI                           |
| SUB IN: BALOGUN,MI              |        |       | 15:13                   |                                                  |
| SUB IN: WILLARD, CLAREN         |        |       | 15:13                   |                                                  |
| SUB IN: FLETCHER,BRYS           |        |       | 15:13                   |                                                  |
| SUB OUT: JETHROE                |        |       | 15:13                   |                                                  |
|                                 |        |       |                         |                                                  |
| SUB OUT: FRIEDEL,TYL            |        |       | 15:13                   |                                                  |
| SUB OUT: MURPHY,J               |        |       | 15:13                   |                                                  |
| FOUL by LITTLE,DARRI            |        |       | 14:56                   |                                                  |
|                                 |        |       | 14:56                   | MISSED FT by PATTON,D'AUDRIO                     |
|                                 |        |       | 14:56                   | REBOUND (DEADB) by TEAM                          |
|                                 |        |       | 14:56                   | MISSED FT by PATTON, D'AUDRIO                    |
| REBOUND (DEF) by FLETCHER, BRYS |        |       | 14:56                   |                                                  |
|                                 |        |       | 14:44                   | FOUL by BLUE, CAMERON                            |
| MISSED ET by WAYMAN NI          |        |       |                         | TOOL by BESE, STANLETICITY                       |
| MISSED FT by WAYMAN,NI          |        |       | 14:44                   |                                                  |
| REBOUND (DEADB) by TE           |        |       | 14:44                   |                                                  |
| GOOD! FT by WAYMAN,NI           | H 8    | 10-2  | 14:44                   |                                                  |
| SUB IN: GASKINS,GA              |        |       | 14:44                   |                                                  |
| SUB IN: WILLIAMS, BRAND         |        |       | 14:44                   |                                                  |
| SUB OUT: WAYMAN,NI              |        |       | 14:44                   |                                                  |
| SUB OUT: LITTLE,DARRI           |        |       | 14:44                   |                                                  |
|                                 |        |       | 14:36                   | TURNOVER by PETERSON, JAMAL                      |
| STEAL by FLETCHER, BRYS         |        |       | 14:35                   |                                                  |
|                                 |        |       |                         |                                                  |
| TURNOVER by WILLIAMS, BRAND     |        |       | 14:30                   | OUR III REVERVEU RIQUI                           |
|                                 |        |       | 14:30                   | SUB IN: BENEDYTH,RICHARD                         |
|                                 |        |       | 14:30                   | SUB OUT: PETERSON, JAMAL                         |
| FOUL by BALOGUN,MI              |        |       | 14:21                   |                                                  |
|                                 |        |       | 14:21                   | TURNOVER by BENEDYTH, RICHARD                    |
| SUB IN: LITTLE,DARRI            |        |       | 14:21                   |                                                  |
| SUB IN: WAYMAN,NI               |        |       | 14:21                   |                                                  |
| SUB OUT: GASKINS,GA             |        |       | 14:21                   |                                                  |
| SUB OUT: WILLIAMS, BRAND        |        |       | 14:21                   |                                                  |
|                                 |        |       |                         |                                                  |
| MISSED 3PTR by BALOGUN,MI       |        |       | 14:03                   |                                                  |
| REBOUND (OFF) by FLETCHER, BRYS |        |       | 14:03                   |                                                  |
| MISSED 3PTR by BALOGUN,MI       |        |       | 13:48                   |                                                  |
| · ·                             |        |       | 13:48                   | REBOUND (DEF) by PATTON, D'AUDRIO                |
|                                 |        |       | 13:29                   | GOOD! LAYUP by BLUE, CAMERON                     |
|                                 | H 6    | 10-4  | 10.20                   | GOOD! LATOR BY BLUE, CAMERON                     |
|                                 | H 6    | 10-4  |                         |                                                  |
|                                 | H 6    | 10-4  | 13:29                   |                                                  |
| TURNOVER by WILLARD, CLAREN     | H 6    | 10-4  | 13:29<br>13:14          | ASSIST by PATTON,D'AUDRIO                        |
|                                 | H 6    | 10-4  | 13:29<br>13:14<br>13:13 | ASSIST by PATTON,D'AUDRIO STEAL by HUDSON,SHARIF |
|                                 | Н 6    | 10-4  | 13:29<br>13:14          | ASSIST by PATTON,D'AUDRIO                        |

|                                   | 12:45          |       |     | MISSED JUMPER by WAYMAN,NICK          |
|-----------------------------------|----------------|-------|-----|---------------------------------------|
| REBOUND (DEF) by HUDSON,SHARIF    | 12:45          |       |     |                                       |
| TURNOVER by MCCLAIN,KORBIN        | 12:41          |       |     |                                       |
| SUB IN: PETERSON, JAMAL           | 12:41          |       |     |                                       |
| SUB OUT: MCCLAIN,KORBIN           | 12:41          |       |     |                                       |
| OCCUPATE LA PENERVELL PROLLARS    | 12:27          | 12-4  | H 8 | GOOD! LAYUP by BALOGUN,MIKE           |
| GOOD! 3PTR by BENEDYTH,RICHARD    | 12:13          | 12-7  | H 5 |                                       |
| ASSIST by PATTON D'AUDRIO         | 12:13<br>11:59 |       |     |                                       |
| FOUL by PATTON,D'AUDRIO           | 11:59          |       |     | TIMEOUT MEDIA                         |
|                                   | 11:59          | 13-7  | H 6 | GOOD! FT by BALOGUN,MIKE              |
|                                   | 11:59          | 10 7  | 110 | MISSED FT by BALOGUN,MIKE             |
| REBOUND (DEF) by PATTON,D'AUDRIO  | 11:59          |       |     |                                       |
| SUB IN: BOYD,KAZMERE              | 11:59          |       |     |                                       |
| SUB OUT: HUDSON,SHARIF            | 11:59          |       |     |                                       |
|                                   | 11:59          |       |     | SUB IN: JETHROE, D.                   |
|                                   | 11:59          |       |     | SUB IN: GASKINS,GARY                  |
|                                   | 11:59          |       |     | SUB IN: MURPHY, JAY                   |
|                                   | 11:59          |       |     | SUB OUT: WILLARD, CLARENCE            |
|                                   | 11:59          |       |     | SUB OUT: LITTLE,DARRICK               |
|                                   | 11:59          |       |     | SUB OUT: FLETCHER, BRYSON             |
| GOOD! 3PTR by PETERSON, JAMAL     | 11:42          | 13-10 | H 3 |                                       |
|                                   | 11:33          |       |     | MISSED JUMPER by JETHROE, D.          |
| REBOUND (DEF) by PATTON, D'AUDRIO | 11:33          |       |     |                                       |
| MISSED 3PTR by BENEDYTH, RICHARD  | 11:14          |       |     |                                       |
|                                   | 11:14          |       |     | REBOUND (DEF) by MURPHY, JAY          |
|                                   | 11:08          |       |     | MISSED LAYUP by BALOGUN,MIKE          |
| REBOUND (DEF) by BENEDYTH,RICHARD | 11:08          |       |     |                                       |
|                                   | 11:06          |       |     | FOUL by GASKINS,GARY                  |
|                                   | 11:06          |       |     | SUB IN: FRIEDEL,TYLEF                 |
|                                   | 11:06          |       |     | SUB OUT: BALOGUN,MIKE                 |
| MISSED LAYUP by PATTON,D'AUDRIO   | 10:49          |       |     | DI GOLL GAGUNG GAD                    |
|                                   | 10:49          |       |     | BLOCK by GASKINS,GARY                 |
|                                   | 10:47          |       |     | REBOUND (DEF) by MURPHY, JAY          |
|                                   | 10:36          |       |     | FOUL by MURPHY, JAY                   |
| CUD IN. ALEVANDED ELL             | 10:36          |       |     | TURNOVER by MURPHY, JAY               |
| SUB IN: ALEXANDER, ELI            | 10:36          |       |     |                                       |
| SUB OUT: PATTON,D'AUDRIO          | 10:36<br>10:25 |       |     |                                       |
| TURNOVER by BLUE, CAMERON         | 10:23          |       |     | STEAL by FRIEDEL, TYLEF               |
|                                   | 10:16          | 16-10 | H 6 | GOOD! 3PTR by FRIEDEL, TYLEF          |
|                                   | 10:16          | 10-10 | 110 | ASSIST by GASKINS,GARY                |
| TIMEOUT 30SEC                     | 10:13          |       |     | Addid by and this, and                |
| GOOD! LAYUP by BLUE, CAMERON      | 10:02          | 16-12 | H 4 |                                       |
| GOOD: EATOR BY BEDE, OANNERSON    | 10:02          | 10-12 | 114 | FOUL by GASKINS,GARY                  |
| GOOD! FT by BLUE,CAMERON          | 10:02          | 16-13 | H 3 | 1 002 by anomio,ann                   |
| GOOD. 1 TO DECE, OF MILE TO IT    | 10:02          | 10 10 |     | SUB IN: LITTLE, DARRICK               |
|                                   | 10:02          |       |     | SUB OUT: GASKINS,GARY                 |
| FOUL by BOYD,KAZMERE              | 09:51          |       |     | oob oon anomo,ann                     |
| 1 002 by Bo 1 by Wellie II.       | 09:49          |       |     | MISSED LAYUP by JETHROE, D.           |
| BLOCK by BLUE, CAMERON            | 09:49          |       |     | misses error by serringe, so          |
| BEGGING BEGE, OF INTERIOR         | 09:49          |       |     | REBOUND (OFF) by TEAM                 |
| FOUL by BLUE, CAMERON             | 09:45          |       |     | TESCONS (OTT) by TEXM                 |
| 1 002 b) BE02,0/iiii211011        | 09:45          | 17-13 | H 4 | GOOD! FT by WAYMAN,NICK               |
|                                   | 09:45          | 18-13 | H 5 | GOOD! FT by WAYMAN,NICK               |
| SUB IN: PATTON,D'AUDRIO           | 09:45          | 10 10 |     |                                       |
| SUB OUT: BLUE, CAMERON            | 09:45          |       |     |                                       |
| 000 00                            | 09:45          |       |     | SUB IN: MCKINNEY, DECHRISTON          |
|                                   | 09:45          |       |     | SUB OUT: LITTLE, DARRICK              |
| MISSED LAYUP by PATTON,D'AUDRIO   | 09:29          |       |     | OOD OOT. ETTTEE,DATITION              |
|                                   | 09:29          |       |     | REBOUND (DEF) by MCKINNEY, DECHRISTON |
|                                   | 09:14          |       |     | MISSED LAYUP by JETHROE, D.           |
| REBOUND (DEF) by PATTON,D'AUDRIO  | 09:14          |       |     |                                       |
| GOOD! LAYUP by PETERSON,JAMAL     | 09:06          | 18-15 | H 3 |                                       |
|                                   | 08:53          |       |     | TURNOVER by JETHROE, D.               |
| SUB IN: HUDSON, SHARIF            | 08:53          |       |     |                                       |
| SUB OUT: BOYD,KAZMERE             | 08:53          |       |     |                                       |
|                                   | 08:53          |       |     | SUB IN: BALOGUN,MIKE                  |
|                                   | 08:53          |       |     | SUB OUT: JETHROE, D.                  |
| MISSED LAYUP by PATTON, D'AUDRIO  | 08:38          |       |     |                                       |
|                                   | 08:38          |       |     | REBOUND (DEF) by MCKINNEY, DECHRISTON |
|                                   | 08:31          | 20-15 | H 5 | GOOD! LAYUP by MURPHY,JAY             |
| GOOD! LAYUP by ALEXANDER,ELI      | 08:16          | 20-17 | H 3 |                                       |
| ASSIST by PATTON,D'AUDRIO         | 08:16          |       |     |                                       |
|                                   | 07:45          |       |     | MISSED 3PTR by FRIEDEL, TYLEF         |
| REBOUND (DEF) by HUDSON, SHARIF   | 07:45          |       |     |                                       |
| MISSED 3PTR by PETERSON, JAMAL    | 07:37          |       |     |                                       |
| REBOUND (OFF) by ALEXANDER,ELI    | 07:37          |       |     |                                       |
|                                   | 07:34          |       |     | FOUL by MCKINNEY, DECHRISTON          |
|                                   | 07.04          |       |     |                                       |
| TIMEOUT MEDIA                     | 07:34          |       |     |                                       |
|                                   |                | 20-18 | H 2 |                                       |
| TIMEOUT MEDIA                     | 07:34          | 20-18 | H 2 |                                       |