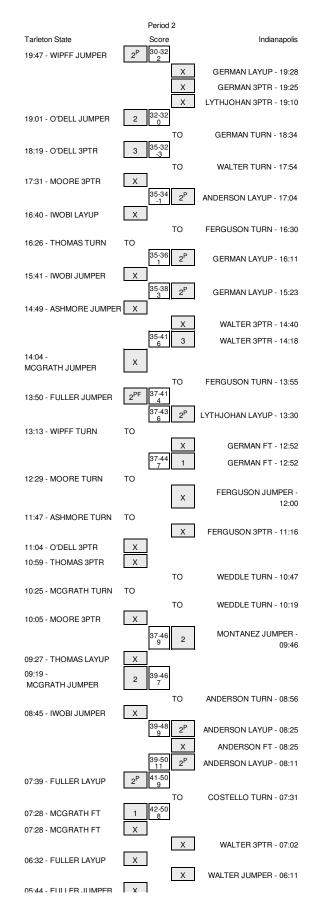

#### Tarleton State vs Indianapolis 12/15/2014; 6 p.m. at Winter Park, Fla. - Warden Arena Period 1 Play-By-Play

| VISITORS: Tarleton State                                             | Time           | Score | Margin | HOME: Indianapolis                     |
|----------------------------------------------------------------------|----------------|-------|--------|----------------------------------------|
|                                                                      | 19:48          | 30016 | Margin | MISSED 3PTR by WALTER,KELLY            |
| REBOUND (DEF) by IWOBI,IKPEAKU                                       | 19:48          |       |        |                                        |
| TURNOVER by IWOBI,IKPEAKU                                            | 19:27          |       |        |                                        |
| TORNOVER BY WOBI, IKPEARO                                            |                |       |        |                                        |
|                                                                      | 19:26          |       |        | STEAL by GERMAN, PRINCESS              |
|                                                                      | 19:23          |       |        | MISSED LAYUP by GERMAN, PRINCESS       |
|                                                                      | 19:23          |       |        | REBOUND (OFF) by GERMAN, PRINCESS      |
|                                                                      | 19:22          |       |        | MISSED LAYUP by GERMAN, PRINCESS       |
| REBOUND (DEF) by THOMAS,KATHY                                        | 19:22          |       |        |                                        |
| MISSED LAYUP by THOMAS, KATHY                                        | 19:12          |       |        |                                        |
|                                                                      | 19:12          |       |        | BLOCK by LYTHJOHAN, CARL               |
|                                                                      | 19:10          |       |        | REBOUND (DEF) by LYTHJOHAN,CARL        |
| FOUL by THOMAS,KATHY                                                 | 19:10          |       |        | ······································ |
|                                                                      | 18:48          | 2-0   | H 2    | GOOD! JUMPER by GERMAN, PRINCESS       |
|                                                                      |                | 2-0   | 112    | GOOD! JOINFER BY GERMAN, FRINCES       |
| MISSED LAYUP by MOORE,KARLI                                          | 18:25          |       |        |                                        |
| REBOUND (OFF) by TEAM                                                | 18:25          |       |        |                                        |
| SUB IN: FULLER,BREANNA                                               | 18:24          |       |        |                                        |
| SUB OUT: IWOBI,IKPEAKU                                               | 18:24          |       |        |                                        |
| TURNOVER by TEAM                                                     | 18:10          |       |        |                                        |
|                                                                      | 17:55          |       |        | TURNOVER by GERMAN, PRINCESS           |
| STEAL by THOMAS,KATHY                                                | 17:54          |       |        |                                        |
| GOOD! LAYUP by WIPFF,BAILEY                                          | 17:47          | 2-2   | т      |                                        |
| GOOD EATOR BY WITT, DAILET                                           |                | 2-2   |        |                                        |
|                                                                      | 17:41          |       |        | SUB IN: FERGUSON, DEVI                 |
|                                                                      | 17:41          |       |        | SUB OUT: COSTELLO,SARA                 |
| MISSED 3PTR by O'DELL,MEAGAN                                         | 17:36          |       |        |                                        |
|                                                                      | 17:36          |       |        | REBOUND (DEF) by ANDERSON, NICOLE      |
|                                                                      | 17:18          |       |        | MISSED 3PTR by ANDERSON, NICOLE        |
|                                                                      | 17:18          |       |        | REBOUND (OFF) by LYTHJOHAN, CARLY      |
|                                                                      | 17:07          | 5-2   | H 3    | GOOD! 3PTR by WALTER,KELLY             |
|                                                                      | 16:49          | 5-2   | 115    |                                        |
|                                                                      |                |       |        |                                        |
| SUB IN: MCGRATH, RAVEN                                               | 16:49          |       |        |                                        |
| SUB OUT: WIPFF,BAILEY                                                | 16:49          |       |        |                                        |
|                                                                      | 16:36          |       |        | MISSED LAYUP by ANDERSON, NICOLE       |
| REBOUND (DEF) by FULLER, BREANNA                                     | 16:36          |       |        |                                        |
| GOOD! JUMPER by FULLER, BREANNA                                      | 16:07          | 5-4   | H 1    |                                        |
|                                                                      | 15:54          |       |        | MISSED LAYUP by FERGUSON, DEVIN        |
|                                                                      | 15:54          |       |        | REBOUND (OFF) by ANDERSON,NICOLE       |
|                                                                      |                |       |        |                                        |
|                                                                      | 15:50          |       |        | TURNOVER by ANDERSON, NICOLE           |
| STEAL by THOMAS,KATHY                                                | 15:49          |       |        |                                        |
| TURNOVER by O'DELL, MEAGAN                                           | 15:44          |       |        |                                        |
|                                                                      | 15:43          |       |        | STEAL by ANDERSON, NICOLE              |
|                                                                      | 15:24          |       |        | MISSED 3PTR by LYTHJOHAN, CARLY        |
| REBOUND (DEF) by MOORE,KARLI                                         | 15:24          |       |        |                                        |
| MISSED JUMPER by MOORE,KARLI                                         | 15:07          |       |        |                                        |
| REBOUND (OFF) by FULLER, BREANNA                                     | 15:07          |       |        |                                        |
| GOOD! 3PTR by MCGRATH,RAVEN                                          | 15:03          | 5-7   | V 2    |                                        |
|                                                                      |                | 5-7   | ٧Z     |                                        |
| ASSIST by FULLER, BREANNA                                            | 15:03          |       |        |                                        |
|                                                                      | 14:47          | 7-7   | Т      | GOOD! LAYUP by ANDERSON, NICOLE        |
|                                                                      | 14:47          |       |        | ASSIST by FERGUSON, DEVIN              |
| GOOD! JUMPER by MOORE,KARLI                                          | 14:26          | 7-9   | V 2    |                                        |
| ASSIST by O'DELL, MEAGAN                                             | 14:26          |       |        |                                        |
|                                                                      | 14:13          |       |        | TURNOVER by FERGUSON, DEVIN            |
| TIMEOUT media                                                        | 14:12          |       |        | · · ·, ····,                           |
| SUB IN: ASHMORE,MORGAN                                               | 14:12          |       |        |                                        |
|                                                                      |                |       |        |                                        |
| SUB IN: IWOBI,IKPEAKU                                                | 14:12          |       |        |                                        |
| SUB IN: DOWNES,TRAVANTI                                              | 14:12          |       |        |                                        |
| SUB IN: MACK,AVERIE                                                  | 14:12          |       |        |                                        |
| SUB OUT: THOMAS,KATHY                                                | 14:12          |       |        |                                        |
| SUB OUT: O'DELL,MEAGAN                                               | 14:12          |       |        |                                        |
| SUB OUT: MOORE,KARLI                                                 | 14:12          |       |        |                                        |
| SUB OUT: FULLER, BREANNA                                             |                |       |        |                                        |
| SUB OUT: FULLER, BREANNA                                             | 14:12          |       |        |                                        |
|                                                                      | 14:12          |       |        | SUB IN: MONTANEZ,ASHLE                 |
|                                                                      | 14:12          |       |        | SUB OUT: ANDERSON, NICOLE              |
| MISSED JUMPER by DOWNES, TRAVANTI                                    | 13:57          |       |        |                                        |
|                                                                      | 13:57          |       |        | REBOUND (DEF) by WALTER, KELL          |
|                                                                      | 13:40          |       |        | MISSED 3PTR by FERGUSON, DEVI          |
| REBOUND (DEF) by MACK, AVERIE                                        | 13:40          |       |        |                                        |
|                                                                      |                |       |        |                                        |
| TURNOVER by DOWNES, TRAVANTI                                         | 13:26          |       |        |                                        |
|                                                                      | 13:25          |       |        | STEAL by WALTER,KELL                   |
|                                                                      | 13:22          | 9-9   | Т      | GOOD! LAYUP by WALTER, KELL            |
|                                                                      |                |       |        |                                        |
|                                                                      | 13:22          |       |        | ASSIST DY LT THJUHAN, CARL             |
| MISSED JUMPER by IWOBI.IKPEAKU                                       | 13:22<br>12:53 |       |        | ASSIST BY LY INJURAN, CARLY            |
| MISSED JUMPER by IWOBI,IKPEAKU<br>REBOLIND (OFF) by DOWNES, TRAVANTI | 12:53          |       |        | ASSIST BY LT INUONAN, AND I            |
| REBOUND (OFF) by DOWNES, TRAVANTI                                    | 12:53<br>12:53 |       |        | ASSIST by LYTHJOHAN,CARLY              |
|                                                                      | 12:53          |       |        | STEAL by FERGUSON, DEVI                |