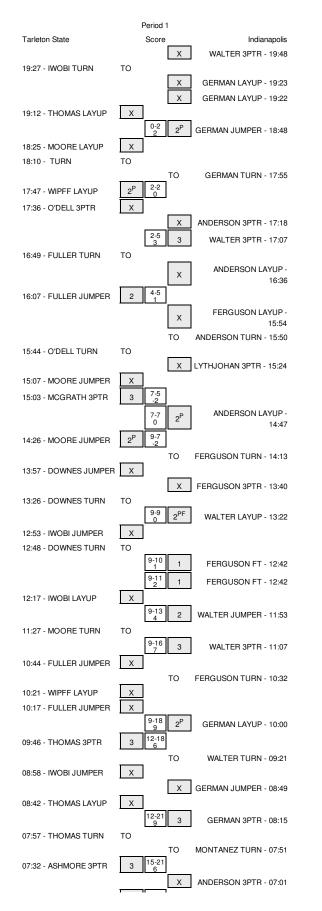

#### Tarleton State vs Indianapolis 12/15/2014; 6 p.m. at Winter Park, Fla. - Warden Arena Period 1 Play-By-Play

| VISITORS: Tarleton State                                             | Time           | Score | Margin | HOME: Indianapolis                     |
|----------------------------------------------------------------------|----------------|-------|--------|----------------------------------------|
|                                                                      | 19:48          | 30016 | Margin | MISSED 3PTR by WALTER,KELLY            |
| REBOUND (DEF) by IWOBI,IKPEAKU                                       | 19:48          |       |        |                                        |
| TURNOVER by IWOBI,IKPEAKU                                            | 19:27          |       |        |                                        |
| TORNOVER BY WOBI, IKPEARO                                            |                |       |        |                                        |
|                                                                      | 19:26          |       |        | STEAL by GERMAN, PRINCESS              |
|                                                                      | 19:23          |       |        | MISSED LAYUP by GERMAN, PRINCESS       |
|                                                                      | 19:23          |       |        | REBOUND (OFF) by GERMAN, PRINCESS      |
|                                                                      | 19:22          |       |        | MISSED LAYUP by GERMAN, PRINCESS       |
| REBOUND (DEF) by THOMAS,KATHY                                        | 19:22          |       |        |                                        |
| MISSED LAYUP by THOMAS, KATHY                                        | 19:12          |       |        |                                        |
|                                                                      | 19:12          |       |        | BLOCK by LYTHJOHAN, CARL               |
|                                                                      | 19:10          |       |        | REBOUND (DEF) by LYTHJOHAN,CARL        |
| FOUL by THOMAS,KATHY                                                 | 19:10          |       |        | ······································ |
|                                                                      | 18:48          | 2-0   | H 2    | GOOD! JUMPER by GERMAN, PRINCESS       |
|                                                                      |                | 2-0   | 112    | GOOD! JOINFER BY GERMAN, FRINCES       |
| MISSED LAYUP by MOORE,KARLI                                          | 18:25          |       |        |                                        |
| REBOUND (OFF) by TEAM                                                | 18:25          |       |        |                                        |
| SUB IN: FULLER,BREANNA                                               | 18:24          |       |        |                                        |
| SUB OUT: IWOBI,IKPEAKU                                               | 18:24          |       |        |                                        |
| TURNOVER by TEAM                                                     | 18:10          |       |        |                                        |
|                                                                      | 17:55          |       |        | TURNOVER by GERMAN, PRINCESS           |
| STEAL by THOMAS,KATHY                                                | 17:54          |       |        |                                        |
| GOOD! LAYUP by WIPFF,BAILEY                                          | 17:47          | 2-2   | т      |                                        |
| GOOD EATOR BY WITT, DAILET                                           |                | 2-2   |        |                                        |
|                                                                      | 17:41          |       |        | SUB IN: FERGUSON, DEVI                 |
|                                                                      | 17:41          |       |        | SUB OUT: COSTELLO,SARA                 |
| MISSED 3PTR by O'DELL,MEAGAN                                         | 17:36          |       |        |                                        |
|                                                                      | 17:36          |       |        | REBOUND (DEF) by ANDERSON, NICOLE      |
|                                                                      | 17:18          |       |        | MISSED 3PTR by ANDERSON, NICOLE        |
|                                                                      | 17:18          |       |        | REBOUND (OFF) by LYTHJOHAN, CARLY      |
|                                                                      | 17:07          | 5-2   | H 3    | GOOD! 3PTR by WALTER,KELLY             |
|                                                                      | 16:49          | 5-2   | 115    |                                        |
|                                                                      |                |       |        |                                        |
| SUB IN: MCGRATH, RAVEN                                               | 16:49          |       |        |                                        |
| SUB OUT: WIPFF,BAILEY                                                | 16:49          |       |        |                                        |
|                                                                      | 16:36          |       |        | MISSED LAYUP by ANDERSON, NICOLE       |
| REBOUND (DEF) by FULLER, BREANNA                                     | 16:36          |       |        |                                        |
| GOOD! JUMPER by FULLER, BREANNA                                      | 16:07          | 5-4   | H 1    |                                        |
|                                                                      | 15:54          |       |        | MISSED LAYUP by FERGUSON, DEVIN        |
|                                                                      | 15:54          |       |        | REBOUND (OFF) by ANDERSON,NICOLE       |
|                                                                      |                |       |        |                                        |
|                                                                      | 15:50          |       |        | TURNOVER by ANDERSON, NICOLE           |
| STEAL by THOMAS,KATHY                                                | 15:49          |       |        |                                        |
| TURNOVER by O'DELL, MEAGAN                                           | 15:44          |       |        |                                        |
|                                                                      | 15:43          |       |        | STEAL by ANDERSON, NICOLE              |
|                                                                      | 15:24          |       |        | MISSED 3PTR by LYTHJOHAN, CARLY        |
| REBOUND (DEF) by MOORE,KARLI                                         | 15:24          |       |        |                                        |
| MISSED JUMPER by MOORE,KARLI                                         | 15:07          |       |        |                                        |
| REBOUND (OFF) by FULLER, BREANNA                                     | 15:07          |       |        |                                        |
| GOOD! 3PTR by MCGRATH,RAVEN                                          | 15:03          | 5-7   | V 2    |                                        |
|                                                                      |                | 5-7   | ٧Z     |                                        |
| ASSIST by FULLER, BREANNA                                            | 15:03          |       |        |                                        |
|                                                                      | 14:47          | 7-7   | Т      | GOOD! LAYUP by ANDERSON, NICOLE        |
|                                                                      | 14:47          |       |        | ASSIST by FERGUSON, DEVIN              |
| GOOD! JUMPER by MOORE,KARLI                                          | 14:26          | 7-9   | V 2    |                                        |
| ASSIST by O'DELL, MEAGAN                                             | 14:26          |       |        |                                        |
|                                                                      | 14:13          |       |        | TURNOVER by FERGUSON, DEVIN            |
| TIMEOUT media                                                        | 14:12          |       |        | · · ·, ····,                           |
| SUB IN: ASHMORE,MORGAN                                               | 14:12          |       |        |                                        |
|                                                                      |                |       |        |                                        |
| SUB IN: IWOBI,IKPEAKU                                                | 14:12          |       |        |                                        |
| SUB IN: DOWNES,TRAVANTI                                              | 14:12          |       |        |                                        |
| SUB IN: MACK,AVERIE                                                  | 14:12          |       |        |                                        |
| SUB OUT: THOMAS,KATHY                                                | 14:12          |       |        |                                        |
| SUB OUT: O'DELL,MEAGAN                                               | 14:12          |       |        |                                        |
| SUB OUT: MOORE,KARLI                                                 | 14:12          |       |        |                                        |
| SUB OUT: FULLER, BREANNA                                             |                |       |        |                                        |
| SUB OUT: FULLER, BREANNA                                             | 14:12          |       |        |                                        |
|                                                                      | 14:12          |       |        | SUB IN: MONTANEZ,ASHLE                 |
|                                                                      | 14:12          |       |        | SUB OUT: ANDERSON, NICOLE              |
| MISSED JUMPER by DOWNES, TRAVANTI                                    | 13:57          |       |        |                                        |
|                                                                      | 13:57          |       |        | REBOUND (DEF) by WALTER, KELL          |
|                                                                      | 13:40          |       |        | MISSED 3PTR by FERGUSON, DEVI          |
| REBOUND (DEF) by MACK, AVERIE                                        | 13:40          |       |        |                                        |
|                                                                      |                |       |        |                                        |
| TURNOVER by DOWNES, TRAVANTI                                         | 13:26          |       |        |                                        |
|                                                                      | 13:25          |       |        | STEAL by WALTER,KELL                   |
|                                                                      | 13:22          | 9-9   | Т      | GOOD! LAYUP by WALTER, KELL            |
|                                                                      |                |       |        |                                        |
|                                                                      | 13:22          |       |        | ASSIST DY LT THJUHAN, CARL             |
| MISSED JUMPER by IWOBI.IKPEAKU                                       | 13:22<br>12:53 |       |        | ASSIST BY LY INJURAN, CARLY            |
| MISSED JUMPER by IWOBI,IKPEAKU<br>REBOLIND (OFF) by DOWNES, TRAVANTI | 12:53          |       |        | ASSIST BY LT INUONAN, AND I            |
| REBOUND (OFF) by DOWNES, TRAVANTI                                    | 12:53<br>12:53 |       |        | ASSIST by LYTHJOHAN,CARLY              |
|                                                                      | 12:53          |       |        | STEAL by FERGUSON, DEVI                |