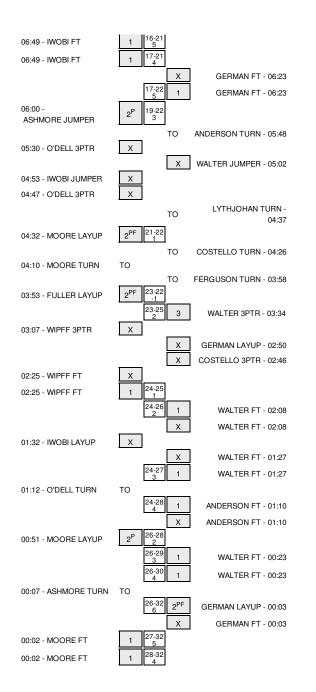

#### Tarleton State vs Indianapolis 12/15/2014; 6 p.m. at Winter Park, Fla. - Warden Arena Period 1 Play-By-Play

| VISITORS: Tarleton State                                             | Time           | Score | Margin | HOME: Indianapolis                     |
|----------------------------------------------------------------------|----------------|-------|--------|----------------------------------------|
|                                                                      | 19:48          | 30016 | Margin | MISSED 3PTR by WALTER,KELLY            |
| REBOUND (DEF) by IWOBI,IKPEAKU                                       | 19:48          |       |        |                                        |
| TURNOVER by IWOBI,IKPEAKU                                            | 19:27          |       |        |                                        |
| TORNOVER BY WOBI, IKPEARO                                            |                |       |        |                                        |
|                                                                      | 19:26          |       |        | STEAL by GERMAN, PRINCESS              |
|                                                                      | 19:23          |       |        | MISSED LAYUP by GERMAN, PRINCESS       |
|                                                                      | 19:23          |       |        | REBOUND (OFF) by GERMAN, PRINCESS      |
|                                                                      | 19:22          |       |        | MISSED LAYUP by GERMAN, PRINCESS       |
| REBOUND (DEF) by THOMAS,KATHY                                        | 19:22          |       |        |                                        |
| MISSED LAYUP by THOMAS, KATHY                                        | 19:12          |       |        |                                        |
|                                                                      | 19:12          |       |        | BLOCK by LYTHJOHAN, CARL               |
|                                                                      | 19:10          |       |        | REBOUND (DEF) by LYTHJOHAN,CARL        |
| FOUL by THOMAS,KATHY                                                 | 19:10          |       |        | ······································ |
|                                                                      | 18:48          | 2-0   | H 2    | GOOD! JUMPER by GERMAN, PRINCESS       |
|                                                                      |                | 2-0   | 112    | GOOD! JOINFER BY GERMAN, FRINCES       |
| MISSED LAYUP by MOORE,KARLI                                          | 18:25          |       |        |                                        |
| REBOUND (OFF) by TEAM                                                | 18:25          |       |        |                                        |
| SUB IN: FULLER,BREANNA                                               | 18:24          |       |        |                                        |
| SUB OUT: IWOBI,IKPEAKU                                               | 18:24          |       |        |                                        |
| TURNOVER by TEAM                                                     | 18:10          |       |        |                                        |
|                                                                      | 17:55          |       |        | TURNOVER by GERMAN, PRINCESS           |
| STEAL by THOMAS,KATHY                                                | 17:54          |       |        |                                        |
| GOOD! LAYUP by WIPFF,BAILEY                                          | 17:47          | 2-2   | т      |                                        |
| GOOD EATOR BY WITT, DAILET                                           |                | 2-2   |        |                                        |
|                                                                      | 17:41          |       |        | SUB IN: FERGUSON, DEVI                 |
|                                                                      | 17:41          |       |        | SUB OUT: COSTELLO,SARA                 |
| MISSED 3PTR by O'DELL,MEAGAN                                         | 17:36          |       |        |                                        |
|                                                                      | 17:36          |       |        | REBOUND (DEF) by ANDERSON, NICOLE      |
|                                                                      | 17:18          |       |        | MISSED 3PTR by ANDERSON, NICOLE        |
|                                                                      | 17:18          |       |        | REBOUND (OFF) by LYTHJOHAN, CARLY      |
|                                                                      | 17:07          | 5-2   | H 3    | GOOD! 3PTR by WALTER,KELLY             |
|                                                                      | 16:49          | 5-2   | 115    |                                        |
|                                                                      |                |       |        |                                        |
| SUB IN: MCGRATH, RAVEN                                               | 16:49          |       |        |                                        |
| SUB OUT: WIPFF,BAILEY                                                | 16:49          |       |        |                                        |
|                                                                      | 16:36          |       |        | MISSED LAYUP by ANDERSON, NICOLE       |
| REBOUND (DEF) by FULLER, BREANNA                                     | 16:36          |       |        |                                        |
| GOOD! JUMPER by FULLER, BREANNA                                      | 16:07          | 5-4   | H 1    |                                        |
|                                                                      | 15:54          |       |        | MISSED LAYUP by FERGUSON, DEVIN        |
|                                                                      | 15:54          |       |        | REBOUND (OFF) by ANDERSON,NICOLE       |
|                                                                      |                |       |        |                                        |
|                                                                      | 15:50          |       |        | TURNOVER by ANDERSON, NICOLE           |
| STEAL by THOMAS,KATHY                                                | 15:49          |       |        |                                        |
| TURNOVER by O'DELL, MEAGAN                                           | 15:44          |       |        |                                        |
|                                                                      | 15:43          |       |        | STEAL by ANDERSON, NICOLE              |
|                                                                      | 15:24          |       |        | MISSED 3PTR by LYTHJOHAN, CARLY        |
| REBOUND (DEF) by MOORE,KARLI                                         | 15:24          |       |        |                                        |
| MISSED JUMPER by MOORE,KARLI                                         | 15:07          |       |        |                                        |
| REBOUND (OFF) by FULLER, BREANNA                                     | 15:07          |       |        |                                        |
| GOOD! 3PTR by MCGRATH,RAVEN                                          | 15:03          | 5-7   | V 2    |                                        |
|                                                                      |                | 5-7   | ٧Z     |                                        |
| ASSIST by FULLER, BREANNA                                            | 15:03          |       |        |                                        |
|                                                                      | 14:47          | 7-7   | Т      | GOOD! LAYUP by ANDERSON, NICOLE        |
|                                                                      | 14:47          |       |        | ASSIST by FERGUSON, DEVIN              |
| GOOD! JUMPER by MOORE,KARLI                                          | 14:26          | 7-9   | V 2    |                                        |
| ASSIST by O'DELL, MEAGAN                                             | 14:26          |       |        |                                        |
|                                                                      | 14:13          |       |        | TURNOVER by FERGUSON, DEVIN            |
| TIMEOUT media                                                        | 14:12          |       |        | · · ·, ····,                           |
| SUB IN: ASHMORE,MORGAN                                               | 14:12          |       |        |                                        |
|                                                                      |                |       |        |                                        |
| SUB IN: IWOBI,IKPEAKU                                                | 14:12          |       |        |                                        |
| SUB IN: DOWNES,TRAVANTI                                              | 14:12          |       |        |                                        |
| SUB IN: MACK,AVERIE                                                  | 14:12          |       |        |                                        |
| SUB OUT: THOMAS,KATHY                                                | 14:12          |       |        |                                        |
| SUB OUT: O'DELL,MEAGAN                                               | 14:12          |       |        |                                        |
| SUB OUT: MOORE,KARLI                                                 | 14:12          |       |        |                                        |
| SUB OUT: FULLER, BREANNA                                             |                |       |        |                                        |
| SUB OUT: FULLER, BREANNA                                             | 14:12          |       |        |                                        |
|                                                                      | 14:12          |       |        | SUB IN: MONTANEZ,ASHLE                 |
|                                                                      | 14:12          |       |        | SUB OUT: ANDERSON, NICOLE              |
| MISSED JUMPER by DOWNES, TRAVANTI                                    | 13:57          |       |        |                                        |
|                                                                      | 13:57          |       |        | REBOUND (DEF) by WALTER, KELL          |
|                                                                      | 13:40          |       |        | MISSED 3PTR by FERGUSON, DEVI          |
| REBOUND (DEF) by MACK, AVERIE                                        | 13:40          |       |        |                                        |
|                                                                      |                |       |        |                                        |
| TURNOVER by DOWNES, TRAVANTI                                         | 13:26          |       |        |                                        |
|                                                                      | 13:25          |       |        | STEAL by WALTER,KELL                   |
|                                                                      | 13:22          | 9-9   | Т      | GOOD! LAYUP by WALTER, KELL            |
|                                                                      |                |       |        |                                        |
|                                                                      | 13:22          |       |        | ASSIST DY LT THJUHAN, CARL             |
| MISSED JUMPER by IWOBI.IKPEAKU                                       | 13:22<br>12:53 |       |        | ASSIST BY LY INJURAN, CARLY            |
| MISSED JUMPER by IWOBI,IKPEAKU<br>REBOLIND (OFF) by DOWNES, TRAVANTI | 12:53          |       |        | ASSIST BY LT INUONAN, AND I            |
| REBOUND (OFF) by DOWNES, TRAVANTI                                    | 12:53<br>12:53 |       |        | ASSIST by LYTHJOHAN,CARLY              |
|                                                                      | 12:53          |       |        | STEAL by FERGUSON, DEVI                |