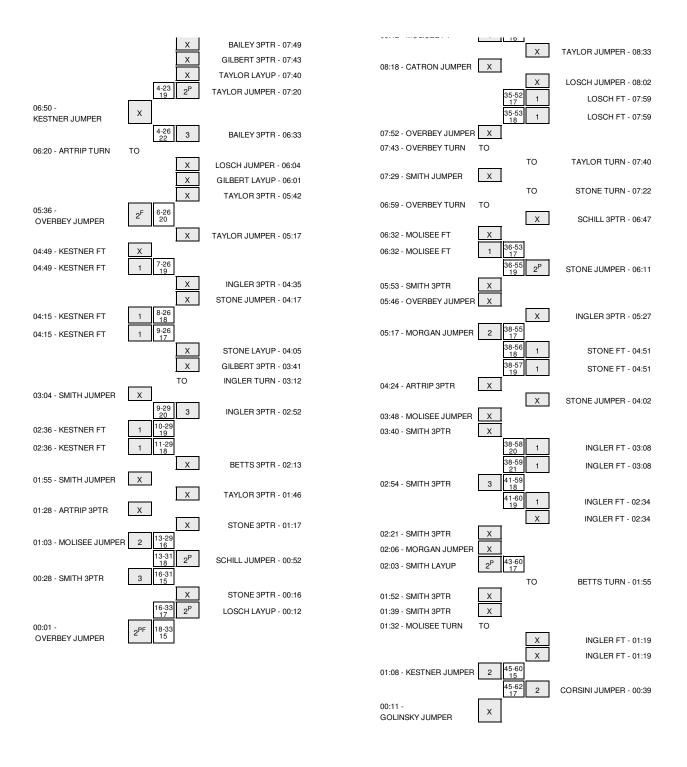

### Concord vs Rollins 12/15/2014; 4 p.m. at Winter Park, Fla. - Warden Arena Period 1 Play-By-Play

| HOME: Rollins                                                   | Margin | Score | Time                    | VISITORS: Concord                                                                             |
|-----------------------------------------------------------------|--------|-------|-------------------------|-----------------------------------------------------------------------------------------------|
| MISSED JUMPER by LOSCH, ASHLEY                                  |        |       | 19:46                   |                                                                                               |
|                                                                 |        |       | 19:46                   | REBOUND (DEF) by SMITH,MELEA                                                                  |
|                                                                 |        |       | 19:31                   | FURNOVER by ARTRIP, RACHEL                                                                    |
| STEAL by JONES,TANAYA                                           |        |       | 19:30                   |                                                                                               |
| TURNOVER by BAILEY, CASSIDY                                     |        |       | 19:18                   |                                                                                               |
|                                                                 |        |       | 19:17                   | STEAL by MOLISEE,KYLIE                                                                        |
| DEDOLIND (DEE) b., TEAN                                         |        |       | 18:53                   | MISSED 3PTR by ARTRIP,RACHEL                                                                  |
| REBOUND (DEF) by TEAN<br>MISSED JUMPER by TAYLOR,SARAH          |        |       | 18:53<br>18:33          |                                                                                               |
| WIGGED JUWIFER BY TATEOR, SARAF                                 |        |       | 18:33                   | REBOUND (DEF) by KESTNER, JACQUELINE                                                          |
|                                                                 |        |       | 18:18                   | MISSED LAYUP by KESTNER, JACQUELINE                                                           |
| BLOCK by JONES,TANAYA                                           |        |       | 18:18                   | WIGGED ENTOT BY RECTIVELI, ON ORGERINE                                                        |
| BESSILD, MUNITION                                               |        |       | 18:18                   | REBOUND (OFF) by TEAM                                                                         |
|                                                                 |        |       | 18:11                   | MISSED JUMPER by SMITH,MELEA                                                                  |
| REBOUND (DEF) by TEAM                                           |        |       | 18:11                   | ,                                                                                             |
| MISSED JUMPER by LOSCH, ASHLEY                                  |        |       | 17:55                   |                                                                                               |
| REBOUND (OFF) by TEAM                                           |        |       | 17:55                   |                                                                                               |
|                                                                 |        |       | 17:53                   | FOUL by KESTNER, JACQUELINE                                                                   |
| MISSED 3PTR by TAYLOR,SARAH                                     |        |       | 17:51                   |                                                                                               |
|                                                                 |        |       | 17:51                   | REBOUND (DEF) by ARTRIP,RACHEL                                                                |
|                                                                 |        |       | 17:34                   | MISSED 3PTR by MORGAN,OLIVIA                                                                  |
| REBOUND (DEF) by TAYLOR, SARAH                                  |        |       | 17:34                   |                                                                                               |
| MISSED JUMPER by SCHILL, EMMALEE                                |        |       | 17:24                   |                                                                                               |
|                                                                 |        |       | 17:24                   | REBOUND (DEF) by MOLISEE,KYLIE                                                                |
|                                                                 |        |       | 17:02                   | MISSED 3PTR by KESTNER, JACQUELINE                                                            |
| REBOUND (DEF) by LOSCH, ASHLEY                                  |        |       | 17:02                   |                                                                                               |
| MISSED 3PTR by LOSCH,ASHLEY                                     |        |       | 16:51                   |                                                                                               |
|                                                                 |        |       | 16:51                   | REBOUND (DEF) by MOLISEE,KYLIE                                                                |
|                                                                 |        |       | 16:35                   | MISSED 3PTR by ARTRIP,RACHEL                                                                  |
| REBOUND (DEF) by TEAM                                           |        |       | 16:35                   |                                                                                               |
|                                                                 |        |       | 16:22                   | FOUL by MORGAN,OLIVIA                                                                         |
| GOOD! FT by JONES,TANAYA                                        | H 1    | 1-0   | 16:22                   |                                                                                               |
| GOOD! FT by JONES,TANAYA                                        | H 2    | 2-0   | 16:22                   |                                                                                               |
| SUB IN: GILBERT,MARIE                                           |        |       | 16:22                   |                                                                                               |
| SUB IN: WESTBROOKS, JACQUAR                                     |        |       | 16:22                   |                                                                                               |
| SUB IN: FARRELL, JEN                                            |        |       | 16:22                   |                                                                                               |
| SUB OUT: JONES,TANAYA                                           |        |       | 16:22                   |                                                                                               |
| SUB OUT: TAYLOR,SARAH                                           |        |       | 16:22                   |                                                                                               |
| SUB OUT: SCHILL,EMMALEE                                         |        |       | 16:22                   |                                                                                               |
|                                                                 |        |       | 16:12                   | MISSED JUMPER by MOLISEE,KYLIE                                                                |
|                                                                 |        |       | 16:12                   | REBOUND (OFF) by KESTNER, JACQUELINE                                                          |
| FOUL by WESTBROOKS, JACQUAR                                     |        |       | 16:08                   |                                                                                               |
| DI GOVI , OU DEDT MADIE                                         |        |       | 16:05                   | MISSED LAYUP by KESTNER, JACQUELINE                                                           |
| BLOCK by GILBERT, MARIE                                         |        |       | 16:05                   |                                                                                               |
| REBOUND (DEF) by GILBERT, MARIE                                 |        |       | 16:04                   |                                                                                               |
| MISSED 3PTR by BAILEY,CASSIDY                                   |        |       | 15:55                   | DEBOUND (DEE) by MOUREE KVI IE                                                                |
|                                                                 |        |       | 15:55                   | REBOUND (DEF) by MOLISEE,KYLIE                                                                |
| DLOCK had OCCULACULEN                                           |        |       | 15:35<br>15:35          | MISSED JUMPER by MOLISEE,KYLIE                                                                |
| BLOCK by LOSCHASHLEY                                            |        |       |                         |                                                                                               |
| REBOUND (DEF) by LOSCH,ASHLEY<br>TURNOVER by WESTBROOKS,JACQUAF |        |       | 15:33<br>15:22          |                                                                                               |
| FOUL by WESTBROOKS, JACQUAR                                     |        |       | 15:22                   |                                                                                               |
| FOOL BY WESTBROOKS, JACQUAR                                     |        |       | 15:22                   | TIMEOUT MEDIA                                                                                 |
| SUB IN: STONE, JASMINE                                          |        |       | 15:22                   | TIMEOUT MEDIA                                                                                 |
| SUB IN: TAYLOR,SARAH                                            |        |       | 15:22                   |                                                                                               |
| SUB OUT: LOSCH,ASHLEY                                           |        |       | 15:22                   |                                                                                               |
| SUB OUT: WESTBROOKS, JACQUAF                                    |        |       | 15:22                   |                                                                                               |
| 30B 001. WESTBHOOKS,DAOQUAL                                     |        |       | 15:05                   | MISSED LAYUP by ARTRIP,RACHEL                                                                 |
| REBOUND (DEF) by GILBERT, MARIE                                 |        |       | 15:05                   | WIGGED EXTOR BY MITTIN , INTORICE                                                             |
| MISSED 3PTR by GILBERT, MARIE                                   |        |       | 14:56                   |                                                                                               |
|                                                                 |        |       | 14:56                   | REBOUND (DEF) by MOLISEE,KYLIE                                                                |
|                                                                 |        |       | 14:40                   | MISSED 3PTR by KESTNER, JACQUELINE                                                            |
| REBOUND (DEF) by FARRELL, JEN                                   |        |       | 14:40                   | , , , , , , , , , , , , , , , , , , , ,                                                       |
| (, -,                                                           |        |       | 14:31                   | FOUL by SMITH,MELEA                                                                           |
|                                                                 |        |       | 14:31                   | SUB IN: CATRON,DANIELLE                                                                       |
|                                                                 |        |       | 14:31                   | SUB OUT: ARTRIP,RACHEL                                                                        |
| SUB IN: INGLER,JULIA                                            |        |       | 14:31                   |                                                                                               |
|                                                                 |        |       | 14:31                   |                                                                                               |
| SUB OUT: BAILEY, CASSIDY                                        |        |       |                         |                                                                                               |
| SUB OUT: BAILEY,CASSIDY<br>GOOD! LAYUP by GILBERT,MARIE         | H 4    | 4-0   | 14:28                   |                                                                                               |
|                                                                 | H 4    | 4-0   |                         | VISSED 3PTR by SMITH,MELEA                                                                    |
|                                                                 | H 4    | 4-0   | 14:28                   |                                                                                               |
|                                                                 | H 4    | 4-0   | 14:28<br>14:01          | REBOUND (OFF) by MOLISEE,KYLIE                                                                |
|                                                                 | H 4    | 4-0   | 14:28<br>14:01<br>14:01 | MISSED 3PTR by SMITH,MELEA<br>REBOUND (OFF) by MOLISEE,KYLIE<br>MISSED LAYUP by MOLISEE,KYLIE |