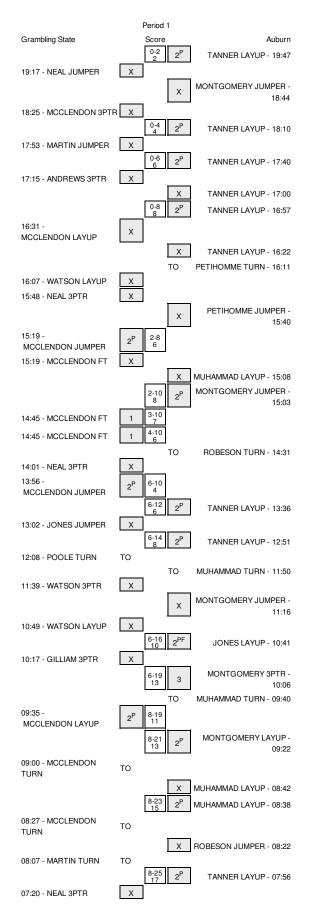

#### Grambling State vs Auburn 11/17/2014; 6:00 pm at Auburn Arena -- Auburn, Ala. Period 1 Play-By-Play

| HOME: Aub                                                     | Margin | Score | Time           | ISITORS: Grambling State                      |
|---------------------------------------------------------------|--------|-------|----------------|-----------------------------------------------|
| GOOD! LAYUP by TANNER, TRA'C                                  | H 2    | 2-0   | 19:47          |                                               |
| ASSIST by DIENG,KHA                                           |        |       | 19:47          |                                               |
|                                                               |        |       | 19:17          | IISSED JUMPER by NEAL, MONISHA                |
| REBOUND (DEF) by TE                                           |        |       | 19:17          |                                               |
| MISSED JUMPER by MONTGOMERY, BRAN                             |        |       | 18:58<br>18:44 | OUL by MARTIN, KLINTISHA                      |
|                                                               |        |       | 18:44          | EBOUND (DEF) by WATSON, YOSHA                 |
|                                                               |        |       | 18:25          | IISSED 3PTR by MCCLENDON, SHAKIERYA           |
| REBOUND (DEF) by DIENG,KHA                                    |        |       | 18:25          |                                               |
| GOOD! LAYUP by TANNER, TRA'C                                  | H 4    | 4-0   | 18:10          |                                               |
| ASSIST by DIENG, KHA                                          |        |       | 18:10          |                                               |
|                                                               |        |       | 17:53          | IISSED JUMPER by MARTIN, KLINTISHA            |
| REBOUND (DEF) by FRERKING,KA                                  |        |       | 17:53          |                                               |
| GOOD! LAYUP by TANNER, TRA'C                                  | H 6    | 6-0   | 17:40          |                                               |
| ASSIST by DIENG,KHA                                           |        |       | 17:40          |                                               |
|                                                               |        |       | 17:39          | IMEOUT 30SEC                                  |
|                                                               |        |       | 17:39          | UB IN: ANDREWS, BRE'NAE                       |
|                                                               |        |       | 17:39          | UB OUT: MARTIN, KLINTISHA                     |
| SUB IN: PETIHOMME, NEYE                                       |        |       | 17:39          |                                               |
| SUB OUT: PARKER,KIA                                           |        |       | 17:39          |                                               |
|                                                               |        |       | 17:15          | IISSED 3PTR by ANDREWS,BRE'NAE                |
|                                                               |        |       | 17:15<br>17:00 |                                               |
| MISSED LAYUP by TANNER,TRA'C<br>REBOUND (OFF) by TANNER,TRA'C |        |       | 17:00          |                                               |
| GOOD! LAYUP by TANNER, TRA'C                                  | H 8    | 8-0   | 16:57          |                                               |
|                                                               | 110    | 00    | 16:31          | IISSED LAYUP by MCCLENDON, SHAKIERYA          |
| REBOUND (DEF) by FRERKING,KA                                  |        |       | 16:31          | ······································        |
| MISSED LAYUP by TANNER, TRA'C                                 |        |       | 16:22          |                                               |
| REBOUND (OFF) by DIENG,KHA                                    |        |       | 16:22          |                                               |
| TURNOVER by PETIHOMME, NEYE                                   |        |       | 16:11          |                                               |
|                                                               |        |       | 16:10          | TEAL by WATSON, YOSHA                         |
|                                                               |        |       | 16:07          | IISSED LAYUP by WATSON, YOSHA                 |
| BLOCK by FRERKING,KA                                          |        |       | 16:07          |                                               |
|                                                               |        |       | 16:07          | EBOUND (OFF) by TEAM                          |
| SUB IN: MUHAMMAD, HASI                                        |        |       | 16:07          |                                               |
| SUB IN: JONES, JAZMI                                          |        |       | 16:07          |                                               |
| SUB IN: ROBESON, AS                                           |        |       | 16:07          |                                               |
| SUB OUT: FRERKING,KA                                          |        |       | 16:07          |                                               |
| SUB OUT: DIENG,KHA                                            |        |       | 16:07          |                                               |
| SUB OUT: TANNER, TRA'C                                        |        |       | 16:07          |                                               |
|                                                               |        |       | 15:48          | IISSED 3PTR by NEAL,MONISHA                   |
|                                                               |        |       | 15:48          |                                               |
| MISSED JUMPER by PETIHOMME, NEYE                              |        |       | 15:40<br>15:40 | EBOUND (DEF) by ANDREWS, BRE'NAE              |
|                                                               | H 6    | 8-2   | 15:19          | GOOD! JUMPER by MCCLENDON, SHAKIERYA          |
| FOUL by MONTGOMERY, BRAN                                      | по     | 0-2   | 15:19          | JOOD! JOMPER BY MOGLENDON, SHARIER TA         |
|                                                               |        |       | 15:19          | IMEOUT MEDIA                                  |
|                                                               |        |       | 15:19          | IISSED FT by MCCLENDON, SHAKIERYA             |
| REBOUND (DEF) by JONES, JAZMI                                 |        |       | 15:19          |                                               |
| MISSED LAYUP by MUHAMMAD, HASI                                |        |       | 15:08          |                                               |
| REBOUND (OFF) by MONTGOMERY, BRAN                             |        |       | 15:08          |                                               |
| GOOD! JUMPER by MONTGOMERY, BRAN                              | H 8    | 10-2  | 15:03          |                                               |
| FOUL by JONES, JAZMI                                          |        |       | 14:45          |                                               |
|                                                               | Η 7    | 10-3  | 14:45          | OOD! FT by MCCLENDON, SHAKIERYA               |
|                                                               | H 6    | 10-4  | 14:45          | GOOD! FT by MCCLENDON, SHAKIERYA              |
|                                                               |        |       | 14:45          | UB IN: JONES,KIANA                            |
|                                                               |        |       | 14:45          | UB OUT: ANDREWS,BRE'NAE                       |
| SUB IN: PARKER,KI                                             |        |       | 14:45          |                                               |
| SUB IN: FRERKING,KA                                           |        |       | 14:45          |                                               |
| SUB OUT: JONES, JAZMI                                         |        |       | 14:45          |                                               |
| SUB OUT: PETIHOMME,NEYE                                       |        |       | 14:45          |                                               |
| TURNOVER by ROBESON, AS                                       |        |       | 14:31          |                                               |
|                                                               |        |       | 14:01          | IISSED 3PTR by NEAL, MONISHA                  |
|                                                               | 11.4   |       | 14:01          |                                               |
|                                                               | H 4    | 10-6  | 13:56          | OOD! JUMPER by MCCLENDON, SHAKIERYA           |
|                                                               |        |       | 13:46          | OUL by MCCLENDON, SHAKIERYA                   |
| OUD IN TANKES TO US                                           |        |       | 13:46          |                                               |
| SUB IN: TANNER, TRA'C                                         |        |       | 13:46          |                                               |
| SUB OUT: ROBESON,AS                                           | Не     | 12.6  | 10.00          |                                               |
| SUB OUT: ROBESON,AS<br>GOOD! LAYUP by TANNER, TRA'C           | H 6    | 12-6  | 13:36          |                                               |
| SUB OUT: ROBESON,AS                                           | H 6    | 12-6  | 13:36          | UB IN: GILLIAM MARIAH                         |
| SUB OUT: ROBESON,AS<br>GOOD! LAYUP by TANNER, TRA'C           | H 6    | 12-6  | 13:36<br>13:14 | UB IN: GILLIAM,MARIAH<br>UB OLT: NEAL MONISHA |
| SUB OUT: ROBESON,AS<br>GOOD! LAYUP by TANNER, TRA'C           | Η 6    | 12-6  | 13:36          | UB IN: GILLIAM,MARIAH<br>UB OUT: NEAL,MONISHA |