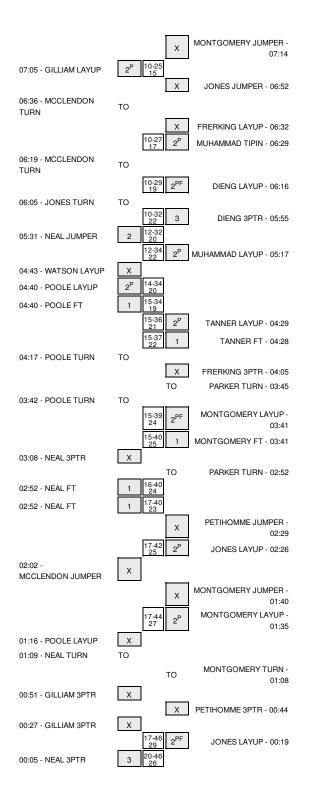

#### Grambling State vs Auburn 11/17/2014; 6:00 pm at Auburn Arena -- Auburn, Ala. Period 1 Play-By-Play

| HOME: Aub                                                     | Margin | Score | Time           | ISITORS: Grambling State                      |
|---------------------------------------------------------------|--------|-------|----------------|-----------------------------------------------|
| GOOD! LAYUP by TANNER, TRA'C                                  | H 2    | 2-0   | 19:47          |                                               |
| ASSIST by DIENG,KHA                                           |        |       | 19:47          |                                               |
|                                                               |        |       | 19:17          | IISSED JUMPER by NEAL, MONISHA                |
| REBOUND (DEF) by TE                                           |        |       | 19:17          |                                               |
| MISSED JUMPER by MONTGOMERY, BRAN                             |        |       | 18:58<br>18:44 | OUL by MARTIN, KLINTISHA                      |
|                                                               |        |       | 18:44          | EBOUND (DEF) by WATSON, YOSHA                 |
|                                                               |        |       | 18:25          | IISSED 3PTR by MCCLENDON, SHAKIERYA           |
| REBOUND (DEF) by DIENG,KHA                                    |        |       | 18:25          |                                               |
| GOOD! LAYUP by TANNER, TRA'C                                  | H 4    | 4-0   | 18:10          |                                               |
| ASSIST by DIENG, KHA                                          |        |       | 18:10          |                                               |
|                                                               |        |       | 17:53          | IISSED JUMPER by MARTIN, KLINTISHA            |
| REBOUND (DEF) by FRERKING,KA                                  |        |       | 17:53          |                                               |
| GOOD! LAYUP by TANNER, TRA'C                                  | H 6    | 6-0   | 17:40          |                                               |
| ASSIST by DIENG,KHA                                           |        |       | 17:40          |                                               |
|                                                               |        |       | 17:39          | IMEOUT 30SEC                                  |
|                                                               |        |       | 17:39          | UB IN: ANDREWS, BRE'NAE                       |
|                                                               |        |       | 17:39          | UB OUT: MARTIN, KLINTISHA                     |
| SUB IN: PETIHOMME, NEYE                                       |        |       | 17:39          |                                               |
| SUB OUT: PARKER,KIA                                           |        |       | 17:39          |                                               |
|                                                               |        |       | 17:15          | IISSED 3PTR by ANDREWS,BRE'NAE                |
|                                                               |        |       | 17:15<br>17:00 |                                               |
| MISSED LAYUP by TANNER,TRA'C<br>REBOUND (OFF) by TANNER,TRA'C |        |       | 17:00          |                                               |
| GOOD! LAYUP by TANNER, TRA'C                                  | H 8    | 8-0   | 16:57          |                                               |
|                                                               | 110    | 00    | 16:31          | IISSED LAYUP by MCCLENDON, SHAKIERYA          |
| REBOUND (DEF) by FRERKING,KA                                  |        |       | 16:31          | ······································        |
| MISSED LAYUP by TANNER, TRA'C                                 |        |       | 16:22          |                                               |
| REBOUND (OFF) by DIENG,KHA                                    |        |       | 16:22          |                                               |
| TURNOVER by PETIHOMME, NEYE                                   |        |       | 16:11          |                                               |
|                                                               |        |       | 16:10          | TEAL by WATSON, YOSHA                         |
|                                                               |        |       | 16:07          | IISSED LAYUP by WATSON, YOSHA                 |
| BLOCK by FRERKING,KA                                          |        |       | 16:07          |                                               |
|                                                               |        |       | 16:07          | EBOUND (OFF) by TEAM                          |
| SUB IN: MUHAMMAD, HASI                                        |        |       | 16:07          |                                               |
| SUB IN: JONES, JAZMI                                          |        |       | 16:07          |                                               |
| SUB IN: ROBESON, AS                                           |        |       | 16:07          |                                               |
| SUB OUT: FRERKING,KA                                          |        |       | 16:07          |                                               |
| SUB OUT: DIENG,KHA                                            |        |       | 16:07          |                                               |
| SUB OUT: TANNER, TRA'C                                        |        |       | 16:07          |                                               |
|                                                               |        |       | 15:48          | IISSED 3PTR by NEAL,MONISHA                   |
|                                                               |        |       | 15:48          |                                               |
| MISSED JUMPER by PETIHOMME, NEYE                              |        |       | 15:40<br>15:40 | EBOUND (DEF) by ANDREWS, BRE'NAE              |
|                                                               | H 6    | 8-2   | 15:19          | GOOD! JUMPER by MCCLENDON, SHAKIERYA          |
| FOUL by MONTGOMERY, BRAN                                      | по     | 0-2   | 15:19          | JOOD! JOMPER BY MOGLENDON, SHARIER TA         |
|                                                               |        |       | 15:19          | IMEOUT MEDIA                                  |
|                                                               |        |       | 15:19          | IISSED FT by MCCLENDON, SHAKIERYA             |
| REBOUND (DEF) by JONES, JAZMI                                 |        |       | 15:19          |                                               |
| MISSED LAYUP by MUHAMMAD, HASI                                |        |       | 15:08          |                                               |
| REBOUND (OFF) by MONTGOMERY, BRAN                             |        |       | 15:08          |                                               |
| GOOD! JUMPER by MONTGOMERY, BRAN                              | H 8    | 10-2  | 15:03          |                                               |
| FOUL by JONES, JAZMI                                          |        |       | 14:45          |                                               |
|                                                               | Η 7    | 10-3  | 14:45          | OOD! FT by MCCLENDON, SHAKIERYA               |
|                                                               | H 6    | 10-4  | 14:45          | GOOD! FT by MCCLENDON, SHAKIERYA              |
|                                                               |        |       | 14:45          | UB IN: JONES,KIANA                            |
|                                                               |        |       | 14:45          | UB OUT: ANDREWS,BRE'NAE                       |
| SUB IN: PARKER,KI                                             |        |       | 14:45          |                                               |
| SUB IN: FRERKING,KA                                           |        |       | 14:45          |                                               |
| SUB OUT: JONES, JAZMI                                         |        |       | 14:45          |                                               |
| SUB OUT: PETIHOMME,NEYE                                       |        |       | 14:45          |                                               |
| TURNOVER by ROBESON, AS                                       |        |       | 14:31          |                                               |
|                                                               |        |       | 14:01          | IISSED 3PTR by NEAL, MONISHA                  |
|                                                               | 11.4   |       | 14:01          |                                               |
|                                                               | H 4    | 10-6  | 13:56          | OOD! JUMPER by MCCLENDON, SHAKIERYA           |
|                                                               |        |       | 13:46          | OUL by MCCLENDON, SHAKIERYA                   |
| OUD IN TANKES TO US                                           |        |       | 13:46          |                                               |
| SUB IN: TANNER, TRA'C                                         |        |       | 13:46          |                                               |
| SUB OUT: ROBESON,AS                                           | Не     | 12.6  | 10.00          |                                               |
| SUB OUT: ROBESON,AS<br>GOOD! LAYUP by TANNER, TRA'C           | H 6    | 12-6  | 13:36          |                                               |
| SUB OUT: ROBESON,AS                                           | H 6    | 12-6  | 13:36          | UB IN: GILLIAM MARIAH                         |
| SUB OUT: ROBESON,AS<br>GOOD! LAYUP by TANNER, TRA'C           | H 6    | 12-6  | 13:36<br>13:14 | UB IN: GILLIAM,MARIAH<br>UB OLT: NEAL MONISHA |
| SUB OUT: ROBESON,AS<br>GOOD! LAYUP by TANNER, TRA'C           | Η 6    | 12-6  | 13:36          | UB IN: GILLIAM,MARIAH<br>UB OUT: NEAL,MONISHA |