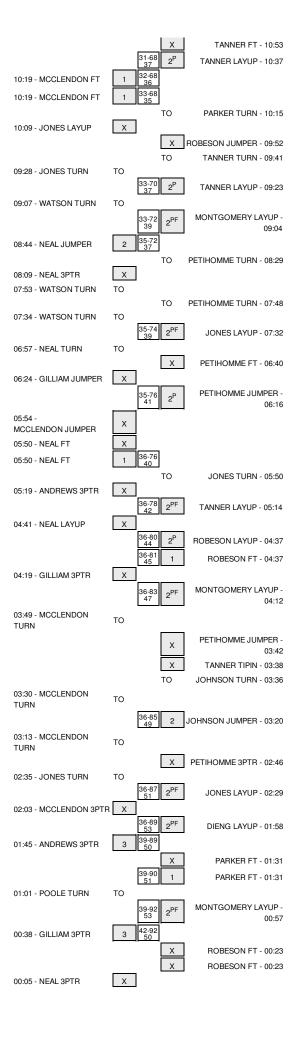

#### Grambling State vs Auburn 11/17/2014; 6:00 pm at Auburn Arena -- Auburn, Ala. Period 1 Play-By-Play

| HOME: Aub                                                     | Margin | Score | Time           | ISITORS: Grambling State                      |
|---------------------------------------------------------------|--------|-------|----------------|-----------------------------------------------|
| GOOD! LAYUP by TANNER, TRA'C                                  | H 2    | 2-0   | 19:47          |                                               |
| ASSIST by DIENG,KHA                                           |        |       | 19:47          |                                               |
|                                                               |        |       | 19:17          | IISSED JUMPER by NEAL, MONISHA                |
| REBOUND (DEF) by TE                                           |        |       | 19:17          |                                               |
| MISSED JUMPER by MONTGOMERY, BRAN                             |        |       | 18:58<br>18:44 | OUL by MARTIN, KLINTISHA                      |
|                                                               |        |       | 18:44          | EBOUND (DEF) by WATSON, YOSHA                 |
|                                                               |        |       | 18:25          | IISSED 3PTR by MCCLENDON, SHAKIERYA           |
| REBOUND (DEF) by DIENG,KHA                                    |        |       | 18:25          |                                               |
| GOOD! LAYUP by TANNER, TRA'C                                  | H 4    | 4-0   | 18:10          |                                               |
| ASSIST by DIENG, KHA                                          |        |       | 18:10          |                                               |
|                                                               |        |       | 17:53          | IISSED JUMPER by MARTIN, KLINTISHA            |
| REBOUND (DEF) by FRERKING,KA                                  |        |       | 17:53          |                                               |
| GOOD! LAYUP by TANNER, TRA'C                                  | H 6    | 6-0   | 17:40          |                                               |
| ASSIST by DIENG,KHA                                           |        |       | 17:40          |                                               |
|                                                               |        |       | 17:39          | IMEOUT 30SEC                                  |
|                                                               |        |       | 17:39          | UB IN: ANDREWS, BRE'NAE                       |
|                                                               |        |       | 17:39          | UB OUT: MARTIN, KLINTISHA                     |
| SUB IN: PETIHOMME, NEYE                                       |        |       | 17:39          |                                               |
| SUB OUT: PARKER,KIA                                           |        |       | 17:39          |                                               |
|                                                               |        |       | 17:15          | IISSED 3PTR by ANDREWS,BRE'NAE                |
|                                                               |        |       | 17:15<br>17:00 |                                               |
| MISSED LAYUP by TANNER,TRA'C<br>REBOUND (OFF) by TANNER,TRA'C |        |       | 17:00          |                                               |
| GOOD! LAYUP by TANNER, TRA'C                                  | H 8    | 8-0   | 16:57          |                                               |
|                                                               | 110    | 00    | 16:31          | IISSED LAYUP by MCCLENDON, SHAKIERYA          |
| REBOUND (DEF) by FRERKING,KA                                  |        |       | 16:31          | ······································        |
| MISSED LAYUP by TANNER, TRA'C                                 |        |       | 16:22          |                                               |
| REBOUND (OFF) by DIENG,KHA                                    |        |       | 16:22          |                                               |
| TURNOVER by PETIHOMME, NEYE                                   |        |       | 16:11          |                                               |
|                                                               |        |       | 16:10          | TEAL by WATSON, YOSHA                         |
|                                                               |        |       | 16:07          | IISSED LAYUP by WATSON, YOSHA                 |
| BLOCK by FRERKING,KA                                          |        |       | 16:07          |                                               |
|                                                               |        |       | 16:07          | EBOUND (OFF) by TEAM                          |
| SUB IN: MUHAMMAD, HASI                                        |        |       | 16:07          |                                               |
| SUB IN: JONES, JAZMI                                          |        |       | 16:07          |                                               |
| SUB IN: ROBESON, AS                                           |        |       | 16:07          |                                               |
| SUB OUT: FRERKING,KA                                          |        |       | 16:07          |                                               |
| SUB OUT: DIENG,KHA                                            |        |       | 16:07          |                                               |
| SUB OUT: TANNER, TRA'C                                        |        |       | 16:07          |                                               |
|                                                               |        |       | 15:48          | IISSED 3PTR by NEAL,MONISHA                   |
|                                                               |        |       | 15:48          |                                               |
| MISSED JUMPER by PETIHOMME, NEYE                              |        |       | 15:40<br>15:40 | EBOUND (DEF) by ANDREWS, BRE'NAE              |
|                                                               | H 6    | 8-2   | 15:19          | GOOD! JUMPER by MCCLENDON, SHAKIERYA          |
| FOUL by MONTGOMERY, BRAN                                      | по     | 0-2   | 15:19          | JOOD! JOMPER BY MOGLENDON, SHARIER TA         |
|                                                               |        |       | 15:19          | IMEOUT MEDIA                                  |
|                                                               |        |       | 15:19          | IISSED FT by MCCLENDON, SHAKIERYA             |
| REBOUND (DEF) by JONES, JAZMI                                 |        |       | 15:19          |                                               |
| MISSED LAYUP by MUHAMMAD, HASI                                |        |       | 15:08          |                                               |
| REBOUND (OFF) by MONTGOMERY, BRAN                             |        |       | 15:08          |                                               |
| GOOD! JUMPER by MONTGOMERY, BRAN                              | H 8    | 10-2  | 15:03          |                                               |
| FOUL by JONES, JAZMI                                          |        |       | 14:45          |                                               |
|                                                               | Η 7    | 10-3  | 14:45          | OOD! FT by MCCLENDON, SHAKIERYA               |
|                                                               | H 6    | 10-4  | 14:45          | GOOD! FT by MCCLENDON, SHAKIERYA              |
|                                                               |        |       | 14:45          | UB IN: JONES,KIANA                            |
|                                                               |        |       | 14:45          | UB OUT: ANDREWS,BRE'NAE                       |
| SUB IN: PARKER,KI                                             |        |       | 14:45          |                                               |
| SUB IN: FRERKING,KA                                           |        |       | 14:45          |                                               |
| SUB OUT: JONES, JAZMI                                         |        |       | 14:45          |                                               |
| SUB OUT: PETIHOMME,NEYE                                       |        |       | 14:45          |                                               |
| TURNOVER by ROBESON, AS                                       |        |       | 14:31          |                                               |
|                                                               |        |       | 14:01          | IISSED 3PTR by NEAL, MONISHA                  |
|                                                               | 11.4   |       | 14:01          |                                               |
|                                                               | H 4    | 10-6  | 13:56          | OOD! JUMPER by MCCLENDON, SHAKIERYA           |
|                                                               |        |       | 13:46          | OUL by MCCLENDON, SHAKIERYA                   |
| OUD IN TANKES TO US                                           |        |       | 13:46          |                                               |
| SUB IN: TANNER, TRA'C                                         |        |       | 13:46          |                                               |
| SUB OUT: ROBESON,AS                                           | Не     | 12.6  | 10.00          |                                               |
| SUB OUT: ROBESON,AS<br>GOOD! LAYUP by TANNER, TRA'C           | H 6    | 12-6  | 13:36          |                                               |
| SUB OUT: ROBESON,AS                                           | H 6    | 12-6  | 13:36          | UB IN: GILLIAM MARIAH                         |
| SUB OUT: ROBESON,AS<br>GOOD! LAYUP by TANNER, TRA'C           | H 6    | 12-6  | 13:36<br>13:14 | UB IN: GILLIAM,MARIAH<br>UB OLT: NEAL MONISHA |
| SUB OUT: ROBESON,AS<br>GOOD! LAYUP by TANNER, TRA'C           | Η 6    | 12-6  | 13:36          | UB IN: GILLIAM,MARIAH<br>UB OUT: NEAL,MONISHA |