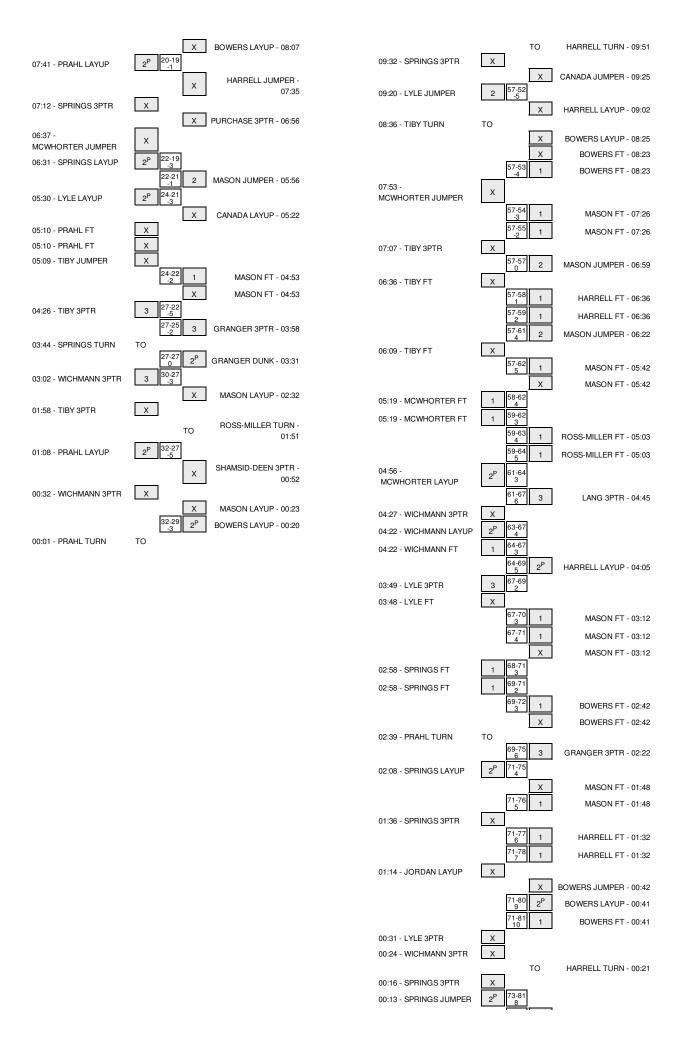

## Milwaukee vs Auburn 11/14/2014; 9:07 p.m. at Auburn Arena -- Auburn, Ala. Period 2 Play-By-Play

| VISITORS: Milwaukee             | Time           | Score | Margin | HOME: Auburn                             |
|---------------------------------|----------------|-------|--------|------------------------------------------|
|                                 | 20:00          |       |        | SUB IN: ROSS-MILLER,KC                   |
|                                 | 20:00          |       |        | SUB OUT: SHAMSID-DEEN,TAHJ               |
|                                 | 19:38          |       |        | TURNOVER by GRANGER, JORDON              |
| STEAL by LYLE,JR                | 19:34          |       |        |                                          |
|                                 | 19:11          |       |        | FOUL by GRANGER, JORDON                  |
| GOOD! LAYUP by MCWHORTER,STEVE  | 19:01          | 29-34 | V 5    |                                          |
| ASSIST by SPRINGS, AKEEM        | 19:01          |       |        |                                          |
| FOUL by PANOSKE,JJ              | 18:32          |       |        |                                          |
|                                 | 18:32          | 30-34 | V 4    | GOOD! FT by BOWERS,CINMEON               |
|                                 | 18:32          | 31-34 | V 3    | GOOD! FT by BOWERS,CINMEON               |
| GOOD! 3PTR by TIBY,MATT         | 18:14          | 31-37 | V 6    |                                          |
| ASSIST by MCWHORTER,STEVE       | 18:14          |       |        |                                          |
|                                 | 17:59          |       |        | FOUL by HARRELL,KT                       |
|                                 | 17:59          |       |        | TURNOVER by HARRELL,KT                   |
| MISSED 3PTR by TIBY,MATT        | 17:38          |       |        | ,                                        |
| •                               | 17:38          |       |        | REBOUND (DEF) by BOWERS, CINMEON         |
|                                 | 17:32          |       |        | MISSED JUMPER by BOWERS, CINMEON         |
|                                 | 17:32          |       |        | REBOUND (OFF) by TEAM                    |
| FOUL by MCWHORTER,STEVE         | 17:12          |       |        |                                          |
| 1 002 5) 11011110111211,01212   | 17:12          | 32-37 | V 5    | GOOD! FT by HARRELL,KT                   |
|                                 | 17:12          | 33-37 | V 4    | GOOD! FT by HARRELL,KT                   |
| SUB IN: JORDAN, JUSTIN          | 17:12          | 00 07 | * -    | GOOD! I by that the EEE, KT              |
| SUB OUT: MCWHORTER,STEVE        | 17:12          |       |        |                                          |
| 30B 001: MOWHOTTER, STEVE       | 17:12          |       |        | SUB IN: PURCHASE, JACK                   |
|                                 |                |       |        | SUB OUT: GRANGER, JORDON                 |
| GOOD! LAYUP by SPRINGS,AKEEM    | 17:12<br>16:59 | 33-39 | V 6    | SUB OUT: GRANGER, JORDON                 |
| -                               |                | 33-39 | v o    |                                          |
| ASSIST by TIBY,MATT             | 16:59          |       |        |                                          |
| FOUL by LYLE,JR                 | 16:49          |       |        | MICOED LAVIUD III. DOMEDO ONIMEON        |
| DI GOVI TIRVANTT                | 16:46          |       |        | MISSED LAYUP by BOWERS,CINMEON           |
| BLOCK by TIBY,MATT              | 16:46          |       |        |                                          |
|                                 | 16:43          |       |        | REBOUND (OFF) by BOWERS,CINMEON          |
|                                 | 16:39          | 36-39 | V 3    | GOOD! 3PTR by HARRELL,KT                 |
|                                 | 16:39          |       |        | ASSIST by ROSS-MILLER,KC                 |
| GOOD! JUMPER by SPRINGS, AKEEM  | 16:13          | 36-41 | V 5    |                                          |
| ASSIST by PANOSKE,JJ            | 16:13          |       |        |                                          |
|                                 | 15:51          |       |        | TIMEOUT MEDIA                            |
| SUB IN: PRAHL,BRETT             | 15:51          |       |        |                                          |
| SUB OUT: PANOSKE,JJ             | 15:51          |       |        |                                          |
|                                 | 15:51          |       |        | SUB IN: SHAMSID-DEEN,TAHJ                |
|                                 | 15:51          |       |        | SUB IN: CANADA,MALCOLM                   |
|                                 | 15:51          |       |        | SUB OUT: MASON,ANTOINE                   |
|                                 | 15:51          |       |        | SUB OUT: ROSS-MILLER,KC                  |
|                                 | 15:43          |       |        | MISSED JUMPER by HARRELL,KT              |
|                                 | 15:43          |       |        | REBOUND (OFF) by TEAM                    |
| FOUL by PRAHL, BRETT            | 15:35          |       |        |                                          |
|                                 | 15:35          |       |        | MISSED FT by BOWERS, CINMEON             |
|                                 | 15:35          |       |        | REBOUND (DEADB) by TEAM                  |
|                                 | 15:35          |       |        | MISSED FT by BOWERS, CINMEON             |
| REBOUND (DEF) by SPRINGS, AKEEM | 15:35          |       |        |                                          |
|                                 | 15:12          |       |        | FOUL by PURCHASE, JACK                   |
|                                 | 15:12          |       |        | SUB IN: GRANGER, JORDON                  |
|                                 | 15:12          |       |        | SUB IN: WADDELL, DEVIN                   |
|                                 | 15:12          |       |        | SUB OUT: BOWERS,CINMEON                  |
|                                 | 15:12          |       |        | SUB OUT: PURCHASE, JACK                  |
| GOOD! LAYUP by SPRINGS,AKEEM    | 15:10          | 36-43 | V 7    |                                          |
| ASSIST by JORDAN, JUSTIN        | 15:10          |       |        |                                          |
| Accided by construings on the   | 14:59          | 38-43 | V 5    | GOOD! LAYUP by SHAMSID-DEEN,TAHJ         |
|                                 | 14:59          | 00 40 | * 5    | ASSIST by GRANGER, JORDON                |
| TUDNOVED by JODDAN JUSTIN       | 14:51          |       |        | Nooid by divide it, or iben              |
| TURNOVER by JORDAN, JUSTIN      |                |       |        | CTEAL IN CHANCID DEEN TALL               |
|                                 | 14:51<br>14:51 |       |        | STEAL by SHAMSID-DEEN,TAHJ TIMEOUT 30SEC |
|                                 | 14:51          |       |        | SUB IN: MASON,ANTOINE                    |
|                                 |                |       |        |                                          |
| FOUR IN TIRVINATE               | 14:51          |       |        | SUB OUT: SHAMSID-DEEN,TAHJ               |
| FOUL by TIBY,MATT               | 14:36          |       |        |                                          |
| SUB IN: WICHMANN,CODY           | 14:36          |       |        |                                          |
| SUB OUT: TIBY,MATT              | 14:36          |       |        |                                          |
| FOUL by LYLE,JR                 | 14:32          |       |        |                                          |
|                                 | 14:32          |       |        | MISSED FT by HARRELL,KT                  |
|                                 | 14:32          |       |        | REBOUND (DEADB) by TEAM                  |
|                                 | 14:32          | 39-43 | V 4    | GOOD! FT by HARRELL,KT                   |
|                                 | 14:29          |       |        | FOUL by WADDELL, DEVIN                   |
| MISSED FT by SPRINGS,AKEEM      | 14:29          |       |        |                                          |
| REBOUND (DEADB) by TEAM         | 14:29          |       |        |                                          |
| GOOD! FT by SPRINGS,AKEEM       | 14:29          | 39-44 | V 5    |                                          |
|                                 |                |       |        |                                          |