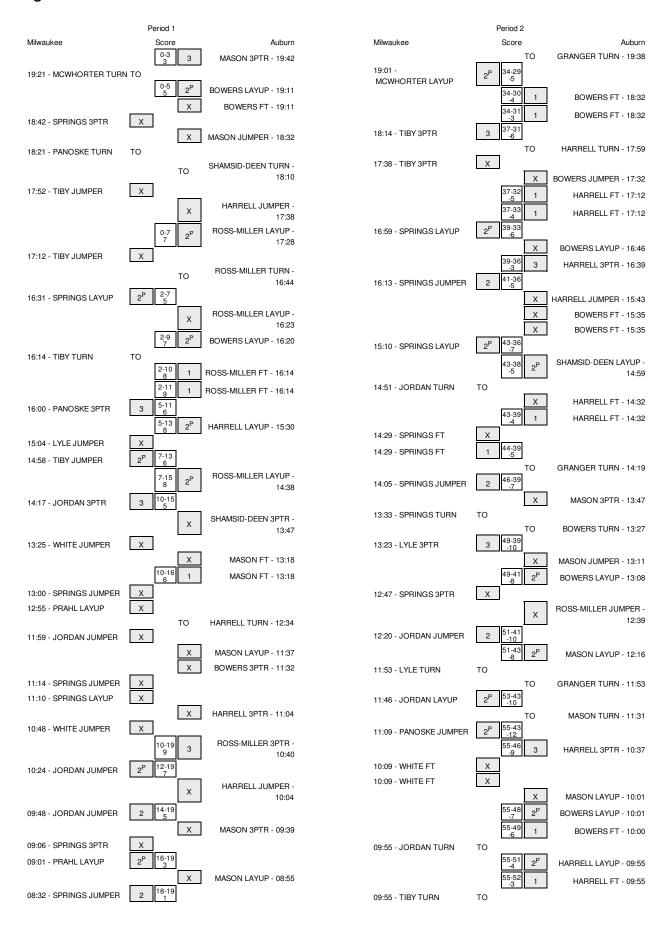

## Milwaukee vs Auburn 11/14/2014; 9:07 p.m. at Auburn Arena -- Auburn, Ala. Period 1 Play-By-Play

| HOME: Aubur                                                                                                    | Margin | Score | Time                             | VISITORS: Milwaukee                                            |
|----------------------------------------------------------------------------------------------------------------|--------|-------|----------------------------------|----------------------------------------------------------------|
| GOOD! 3PTR by MASON,ANTOINE                                                                                    | H 3    | 3-0   | 19:42                            |                                                                |
| ASSIST by BOWERS,CINMEON                                                                                       |        |       | 19:42                            |                                                                |
|                                                                                                                |        |       | 19:21                            | FOUL by MCWHORTER, STEVE                                       |
|                                                                                                                |        |       | 19:21                            | TURNOVER by MCWHORTER,STEVE                                    |
| GOOD! LAYUP by BOWERS,CINMEOR                                                                                  | H 5    | 5-0   | 19:11                            |                                                                |
| MICOSED ET IV. DOMEDO CINIMEO                                                                                  |        |       | 19:11                            | FOUL by PANOSKE,JJ                                             |
| MISSED FT by BOWERS,CINMEO                                                                                     |        |       | 19:11                            | DEDOLIND (DEE) by TIDY MATT                                    |
|                                                                                                                |        |       | 19:11<br>18:42                   | REBOUND (DEF) by TIBY,MATT MISSED 3PTR by SPRINGS,AKEEM        |
| REBOUND (DEF) by BOWERS,CINMEO                                                                                 |        |       | 18:42                            | WIGGED ST TIT DY ST TIINGS, AREEM                              |
| MISSED JUMPER by MASON, ANTOINE                                                                                |        |       | 18:32                            |                                                                |
| ,                                                                                                              |        |       | 18:32                            | REBOUND (DEF) by PANOSKE,JJ                                    |
|                                                                                                                |        |       | 18:21                            | TURNOVER by PANOSKE,JJ                                         |
| FOUL by SHAMSID-DEEN,TAH                                                                                       |        |       | 18:10                            |                                                                |
| TURNOVER by SHAMSID-DEEN,TAH                                                                                   |        |       | 18:10                            |                                                                |
|                                                                                                                |        |       | 17:52                            | MISSED JUMPER by TIBY,MATT                                     |
| REBOUND (DEF) by TEAM                                                                                          |        |       | 17:52                            |                                                                |
| SUB IN: ROSS-MILLER,KO                                                                                         |        |       | 17:50                            |                                                                |
| SUB OUT: SHAMSID-DEEN,TAH                                                                                      |        |       | 17:50                            |                                                                |
| MISSED JUMPER by HARRELL,K                                                                                     |        |       | 17:38                            |                                                                |
|                                                                                                                |        |       | 17:38                            | BLOCK by MCWHORTER,STEVE                                       |
| REBOUND (OFF) by TEAM                                                                                          |        |       | 17:35                            |                                                                |
|                                                                                                                |        |       | 17:35                            | FOUL by MCWHORTER,STEVE                                        |
|                                                                                                                |        |       | 17:35                            | SUB IN: JORDAN, JUSTIN                                         |
| 000011 47/410 1 0000 4#11 50 1/4                                                                               |        |       | 17:35                            | SUB OUT: MCWHORTER,STEVE                                       |
| GOOD! LAYUP by ROSS-MILLER,KO                                                                                  | H 7    | 7-0   | 17:28                            | ANGOSED HIMDERY TIRVAMET                                       |
| DEDOLIND (DEE) II DOMEDO OMMEO                                                                                 |        |       | 17:12                            | MISSED JUMPER by TIBY,MATT                                     |
| REBOUND (DEF) by BOWERS,CINMEO!<br>TURNOVER by ROSS-MILLER,K(                                                  |        |       | 17:12<br>16:44                   |                                                                |
| TORNOVER by NO33-WILLER, NO                                                                                    |        |       | 16:44                            | STEAL by PANOSKE,JJ                                            |
|                                                                                                                |        |       | 16:44                            | TIMEOUT 30SEC                                                  |
| SUB IN: SHAMSID-DEEN,TAH                                                                                       |        |       | 16:44                            | TIME SOT SUCES                                                 |
| SUB OUT: MASON,ANTOINE                                                                                         |        |       | 16:44                            |                                                                |
|                                                                                                                | H 5    | 7-2   | 16:31                            | GOOD! LAYUP by SPRINGS,AKEEM                                   |
|                                                                                                                |        |       | 16:31                            | ASSIST by TIBY,MATT                                            |
| MISSED LAYUP by ROSS-MILLER,KO                                                                                 |        |       | 16:23                            | ·                                                              |
| REBOUND (OFF) by BOWERS,CINMEON                                                                                |        |       | 16:23                            |                                                                |
| GOOD! LAYUP by BOWERS,CINMEOR                                                                                  | H 7    | 9-2   | 16:20                            |                                                                |
|                                                                                                                |        |       | 16:14                            | TURNOVER by TIBY,MATT                                          |
| STEAL by ROSS-MILLER,KO                                                                                        |        |       | 16:14                            |                                                                |
|                                                                                                                |        |       | 16:14                            | FOUL by TIBY,MATT                                              |
| GOOD! FT by ROSS-MILLER,KO                                                                                     | H 8    | 10-2  | 16:14                            |                                                                |
| GOOD! FT by ROSS-MILLER,KO                                                                                     | H 9    | 11-2  | 16:14                            |                                                                |
| SUB IN: WADDELL, DEVII                                                                                         |        |       | 16:14                            |                                                                |
| SUB IN: PURCHASE,JACI                                                                                          |        |       | 16:14                            |                                                                |
| SUB OUT: BOWERS,CINMEOR                                                                                        |        |       | 16:14                            |                                                                |
| SUB OUT: GRANGER, JORDOI                                                                                       |        |       | 16:14                            |                                                                |
|                                                                                                                | H 6    | 11-5  | 16:00                            | GOOD! 3PTR by PANOSKE,JJ                                       |
|                                                                                                                |        |       | 16:00                            | ASSIST by SPRINGS,AKEEM                                        |
| GOOD! LAYUP by HARRELL,K                                                                                       | H 8    | 13-5  | 15:30                            | MICOSED HIMDED IN LIVE ID                                      |
|                                                                                                                |        |       | 15:04                            | MISSED JUMPER by LYLE, JR                                      |
|                                                                                                                | H 6    | 13-7  | 15:04<br>14:58                   | REBOUND (OFF) by TIBY,MATT<br>GOOD! JUMPER by TIBY,MATT        |
| GOOD! LAYUP by ROSS-MILLER,K0                                                                                  | H 8    | 15-7  | 14:38                            | GOOD, CONN. ETT OF TID 1,100/111                               |
| GOOD: EXTOR BY 11000-WILEEET, IN                                                                               | H 5    | 15-10 | 14:17                            | GOOD! 3PTR by JORDAN,JUSTIN                                    |
|                                                                                                                | 113    | 13-10 | 13:52                            | FOUL by LYLE,JR                                                |
| TIMEOUT MEDIA                                                                                                  |        |       | 13:52                            | 002.57.2.722,011                                               |
| TIME OUT THE DI                                                                                                |        |       | 13:52                            | SUB IN: WHITE,TRINSON                                          |
|                                                                                                                |        |       | 13:52                            | SUB IN: PRAHL,BRETT                                            |
|                                                                                                                |        |       | 13:52                            | SUB OUT: PANOSKE,JJ                                            |
|                                                                                                                |        |       | 13:52                            | SUB OUT: LYLE,JR                                               |
| SUB IN: MASON, ANTOINE                                                                                         |        |       | 13:52                            |                                                                |
| SUB IN: GRANGER, JORDOI                                                                                        |        |       | 13:52                            |                                                                |
| SUB IN: BOWERS,CINMEOR                                                                                         |        |       | 13:52                            |                                                                |
| SUB IN: CANADA,MALCOLM                                                                                         |        |       | 13:52                            |                                                                |
|                                                                                                                |        |       | 13:52                            |                                                                |
| SUB OUT: HARRELL,K                                                                                             |        |       | 13:52                            |                                                                |
| SUB OUT: HARRELL,K'<br>SUB OUT: ROSS-MILLER,K(                                                                 |        |       |                                  |                                                                |
| SUB OUT: ROSS-MILLER,KO<br>SUB OUT: WADDELL,DEVII                                                              |        |       | 13:52                            |                                                                |
| SUB OUT: ROSS-MILLER,KI<br>SUB OUT: WADDELL,DEVII<br>SUB OUT: PURCHASE,JACI                                    |        |       | 13:52                            |                                                                |
| SUB OUT: ROSS-MILLER,KO<br>SUB OUT: WADDELL,DEVII                                                              |        |       | 13:52<br>13:47                   |                                                                |
| SUB OUT: ROSS-MILLER,KI<br>SUB OUT: WADDELL,DEVII<br>SUB OUT: PURCHASE,JACI<br>MISSED 3PTR by SHAMSID-DEEN,TAH |        |       | 13:52<br>13:47<br>13:47          | REBOUND (DEF) by PRAHL,BRETT                                   |
| SUB OUT: ROSS-MILLER,KI<br>SUB OUT: WADDELL,DEVII<br>SUB OUT: PURCHASE,JACI                                    |        |       | 13:52<br>13:47<br>13:47<br>13:46 |                                                                |
| SUB OUT: ROSS-MILLER,KI<br>SUB OUT: WADDELL,DEVII<br>SUB OUT: PURCHASE,JACI<br>MISSED 3PTR by SHAMSID-DEEN,TAH |        |       | 13:52<br>13:47<br>13:47          | REBOUND (DEF) by PRAHL,BRETT<br>MISSED JUMPER by WHITE,TRINSON |

| FOUL by TIBY,MATT                                       | 13:18                   |       |            |                                                          |
|---------------------------------------------------------|-------------------------|-------|------------|----------------------------------------------------------|
| ,                                                       | 13:18                   |       |            | MISSED FT by MASON, ANTOINE                              |
|                                                         | 13:18                   |       |            | REBOUND (DEADB) by TEAM                                  |
|                                                         | 13:18                   | 16-10 | H 6        | GOOD! FT by MASON,ANTOINE                                |
| SUB IN: PANOSKE,JJ                                      | 13:18                   |       |            |                                                          |
| SUB OUT: TIBY,MATT                                      | 13:18                   |       |            |                                                          |
| MISSED JUMPER by SPRINGS, AKEEM                         | 13:00                   |       |            |                                                          |
| REBOUND (OFF) by TEAM                                   | 13:00                   |       |            | QUD IN HADDELL KT                                        |
|                                                         | 12:57<br>12:57          |       |            | SUB IN: HARRELL,KT<br>SUB OUT: SHAMSID-DEEN,TAHJ         |
| MISSED LAYUP by PRAHL,BRETT                             | 12:55                   |       |            | SUB CUT. SHAMISID-DEEN, IAND                             |
| WIGGED EATOR BY FRANCE, BRIEFF                          | 12:55                   |       |            | BLOCK by GRANGER, JORDON                                 |
|                                                         | 12:53                   |       |            | REBOUND (DEF) by HARRELL,KT                              |
|                                                         | 12:34                   |       |            | TURNOVER by HARRELL,KT                                   |
| STEAL by WHITE, TRINSON                                 | 12:34                   |       |            | ,                                                        |
| MISSED JUMPER by JORDAN, JUSTIN                         | 11:59                   |       |            |                                                          |
|                                                         | 11:59                   |       |            | REBOUND (DEF) by GRANGER, JORDON                         |
|                                                         | 11:37                   |       |            | MISSED LAYUP by MASON, ANTOINE                           |
|                                                         | 11:37                   |       |            | REBOUND (OFF) by TEAM                                    |
|                                                         | 11:36                   |       |            | TIMEOUT MEDIA                                            |
|                                                         | 11:36                   |       |            | SUB IN: ROSS-MILLER,KC                                   |
|                                                         | 11:36                   |       |            | SUB OUT: CANADA,MALCOLM                                  |
|                                                         | 11:32                   |       |            | MISSED 3PTR by BOWERS,CINMEON                            |
| REBOUND (DEF) by JORDAN, JUSTIN                         | 11:32                   |       |            |                                                          |
| MISSED JUMPER by SPRINGS, AKEEM                         | 11:14                   |       |            |                                                          |
| REBOUND (OFF) by SPRINGS, AKEEM                         | 11:14                   |       |            |                                                          |
| MISSED LAYUP by SPRINGS,AKEEM                           | 11:10                   |       |            |                                                          |
|                                                         | 11:10                   |       |            | REBOUND (DEF) by BOWERS,CINMEON                          |
|                                                         | 11:04                   |       |            | MISSED 3PTR by HARRELL,KT                                |
| REBOUND (DEF) by PRAHL, BRETT                           | 11:04                   |       |            |                                                          |
| MISSED JUMPER by WHITE, TRINSON                         | 10:48                   |       |            |                                                          |
|                                                         | 10:48                   |       |            | REBOUND (DEF) by BOWERS,CINMEON                          |
|                                                         | 10:40                   | 19-10 | H 9        | GOOD! 3PTR by ROSS-MILLER,KC                             |
| GOOD! JUMPER by JORDAN, JUSTIN                          | 10:24                   | 19-12 | H 7        |                                                          |
|                                                         | 10:04                   |       |            | MISSED JUMPER by HARRELL,KT                              |
| REBOUND (DEF) by SPRINGS, AKEEM                         | 10:04                   |       |            |                                                          |
| GOOD! JUMPER by JORDAN,JUSTIN                           | 09:48                   | 19-14 | H 5        |                                                          |
|                                                         | 09:39                   |       |            | MISSED 3PTR by MASON,ANTOINE                             |
| REBOUND (DEF) by PANOSKE,JJ                             | 09:39                   |       |            |                                                          |
| MISSED 3PTR by SPRINGS,AKEEM                            | 09:06                   |       |            |                                                          |
| REBOUND (OFF) by PRAHL, BRETT                           | 09:06                   | 10.10 | 11.0       |                                                          |
| GOOD! LAYUP by PRAHL,BRETT                              | 09:01<br>08:55          | 19-16 | H 3        | MISSED LAYUP by MASON,ANTOINE                            |
| BLOCK by PANOSKE,JJ                                     | 08:55                   |       |            | WIGSED LATOR BY WIASON, ANTOINE                          |
| REBOUND (DEF) by JORDAN, JUSTIN                         | 08:53                   |       |            |                                                          |
| GOOD! JUMPER by SPRINGS, AKEEM                          | 08:32                   | 19-18 | H 1        |                                                          |
| doob, bown Errby of Timado, McElw                       | 08:19                   | 13 10 |            | TIMEOUT 30SEC                                            |
| SUB IN: MCWHORTER,STEVE                                 | 08:19                   |       |            | TIMEGOT GOGEG                                            |
| SUB IN: PRAHL,ALEX                                      | 08:19                   |       |            |                                                          |
| SUB IN: LYLE,JR                                         | 08:19                   |       |            |                                                          |
| SUB OUT: WHITE,TRINSON                                  | 08:19                   |       |            |                                                          |
| SUB OUT: PANOSKE,JJ                                     | 08:19                   |       |            |                                                          |
| SUB OUT: JORDAN,JUSTIN                                  | 08:19                   |       |            |                                                          |
|                                                         | 08:19                   |       |            | SUB IN: SHAMSID-DEEN,TAHJ                                |
|                                                         | 08:19                   |       |            | SUB IN: PURCHASE, JACK                                   |
|                                                         | 08:19                   |       |            | SUB IN: CANADA,MALCOLM                                   |
|                                                         | 08:19                   |       |            | SUB OUT: MASON,ANTOINE                                   |
|                                                         | 08:19                   |       |            | SUB OUT: GRANGER, JORDON                                 |
|                                                         | 08:19                   |       |            | SUB OUT: ROSS-MILLER,KC                                  |
|                                                         | 08:07                   |       |            | MISSED LAYUP by BOWERS,CINMEON                           |
| REBOUND (DEF) by MCWHORTER,STEVE                        | 08:07                   |       |            |                                                          |
| GOOD! LAYUP by PRAHL, BRETT                             | 07:41                   | 19-20 | V 1        |                                                          |
|                                                         | 07:35                   |       |            | MISSED JUMPER by HARRELL,KT                              |
| REBOUND (DEF) by SPRINGS, AKEEM                         | 07:35                   |       |            |                                                          |
| MISSED 3PTR by SPRINGS,AKEEM                            | 07:12                   |       |            |                                                          |
|                                                         | 07:12                   |       |            | REBOUND (DEF) by BOWERS, CINMEON                         |
|                                                         | 07:04                   |       |            | TIMEOUT MEDIA                                            |
| SUB IN: PANOSKE,JJ                                      | 07:04                   |       |            |                                                          |
| SUB OUT: PRAHL,BRETT                                    | 07:04                   |       |            |                                                          |
|                                                         | 07:04                   |       |            | SUB IN: MASON,ANTOINE                                    |
|                                                         | 07:04                   |       |            | SUB OUT: HARRELL,KT                                      |
|                                                         | 06:56                   |       |            | MISSED 3PTR by PURCHASE, JACK                            |
| REBOUND (DEF) by MCWHORTER,STEVE                        | 06:56                   |       |            |                                                          |
| MISSED JUMPER by MCWHORTER, STEVE                       | 06:37                   |       |            |                                                          |
| REBOUND (OFF) by SPRINGS, AKEEM                         | 06:37                   |       |            |                                                          |
| GOOD! LAYUP by SPRINGS,AKEEM                            | 06:31                   | 19-22 | V 3        |                                                          |
|                                                         | 05:56                   | 21-22 | V 1<br>V 3 | GOOD! JUMPER by MASON,ANTOINE                            |
| 200011 11/10 1 11/10 5 1-                               |                         |       | 1/ 0       |                                                          |
| GOOD! LAYUP by LYLE,JR                                  | 05:30                   | 21-24 | V 3        | THOSE CONT.                                              |
|                                                         | 05:22                   | 21-24 | V 3        | MISSED LAYUP by CANADA, MALCOLM                          |
| GOOD! LAYUP by LYLE,JR REBOUND (DEF) by MCWHORTER,STEVE | 05:22<br>05:22          | 21-24 | V 3        |                                                          |
| REBOUND (DEF) by MCWHORTER,STEVE                        | 05:22<br>05:22<br>05:10 | 21-24 | V 3        | MISSED LAYUP by CANADA,MALCOLM<br>FOUL by CANADA,MALCOLM |
|                                                         | 05:22<br>05:22          | 21-24 | V 3        |                                                          |

| MISSED FT by PRAHL,ALEX                            | 05:10          |       |      |                                    |
|----------------------------------------------------|----------------|-------|------|------------------------------------|
| REBOUND (OFF) by TEAM                              | 05:10          |       |      |                                    |
| SUB IN: JORDAN, JUSTIN                             | 05:10          |       |      |                                    |
| SUB IN: WICHMANN,CODY                              | 05:10          |       |      |                                    |
| SUB OUT: SPRINGS, AKEEM                            | 05:10          |       |      |                                    |
| SUB OUT: MCWHORTER,STEVE                           | 05:10<br>05:10 |       |      | SUB IN: GRANGER, JORDON            |
|                                                    |                |       |      |                                    |
|                                                    | 05:10          |       |      | SUB IN: ROSS-MILLER,KC             |
|                                                    | 05:10          |       |      | SUB IN: WADDELL, DEVIN             |
|                                                    | 05:10          |       |      | SUB OUT: PURCHASE, JACK            |
| MISSED JUMPER by TIBY,MATT                         | 05:10          |       |      | SUB OUT: BOWERS,CINMEON            |
| MISSED JUMPER by TIBT, WATT                        | 05:09          |       |      | DEDOUND (DEE) IN ORANGED TORDON    |
| SUB IN: SPRINGS,AKEEM                              | 05:09          |       |      | REBOUND (DEF) by GRANGER, JORDON   |
|                                                    | 05:09          |       |      |                                    |
| SUB IN: TIBY,MATT                                  | 05:09<br>05:09 |       |      |                                    |
| SUB OUT: PRAHL,ALEX                                | 05:09          |       |      |                                    |
| SUB OUT: LYLE, JR                                  |                |       |      |                                    |
| FOUL by JORDAN, JUSTIN                             | 04:53          | 00.04 | V 2  | COOR ET his MACON ANTOINE          |
|                                                    | 04:53          | 22-24 | v 2  | GOOD! FT by MASON, ANTOINE         |
| PEROLIND (DEE) by TIRY MATT                        | 04:53<br>04:53 |       |      | MISSED FT by MASON,ANTOINE         |
| REBOUND (DEF) by TIBY,MATT GOOD! 3PTR by TIBY,MATT | 04:53          | 22-27 | V 5  |                                    |
| GOOD! 3PTR by TIBT, MATT                           | 03:58          | 25-27 | V 5  | GOOD! 3PTR by GRANGER,JORDON       |
|                                                    | 03:58          | 23-27 | V 2  |                                    |
| FOUL by SPRINGS,AKEEM                              | 03:44          |       |      | ASSIST by SHAMSID-DEEN,TAHJ        |
| TURNOVER by SPRINGS, AKEEM                         | 03:44          |       |      |                                    |
| TORNOVER BY STRINGS, AREEM                         | 03:44          |       |      | TIMEOUT media                      |
|                                                    | 03:44          | 27-27 | Т    | GOOD! DUNK by GRANGER,JORDON       |
|                                                    | 03:31          | 21-21 | '    |                                    |
| GOOD! 3PTR by WICHMANN,CODY                        | 03:02          | 27-30 | V 3  | ASSIST by MASON, ANTOINE           |
| ASSIST by TIBY,MATT                                | 03:02          | 27-30 | V 3  |                                    |
| ASSIST by TIBT, WATT                               | 02:32          |       |      | MISSED LAYUP by MASON, ANTOINE     |
| REBOUND (DEF) by SPRINGS,AKEEM                     | 02:32          |       |      | WIGGED LATOR BY WAGON, ANTOINE     |
| MISSED 3PTR by TIBY, MATT                          | 01:58          |       |      |                                    |
| WIGGED OF TIT BY TID T, WATT                       | 01:58          |       |      | REBOUND (DEF) by ROSS-MILLER,KC    |
|                                                    | 01:51          |       |      | TURNOVER by ROSS-MILLER,KC         |
| SUB IN: WHITE,TRINSON                              | 01:51          |       |      | TORNOVER by ROSS-WILLER, NO        |
| SUB IN: PRAHL, BRETT                               | 01:51          |       |      |                                    |
| SUB OUT: PANOSKE,JJ                                | 01:51          |       |      |                                    |
| SUB OUT: TIBY,MATT                                 | 01:51          |       |      |                                    |
| ODD OOT. TID I, MIATT                              | 01:51          |       |      | SUB IN: BOWERS,CINMEON             |
|                                                    | 01:51          |       |      | SUB IN: HARRELL,KT                 |
|                                                    | 01:51          |       |      | SUB OUT: SHAMSID-DEEN,TAHJ         |
|                                                    | 01:51          |       |      | SUB OUT: ROSS-MILLER.KC            |
|                                                    | 01:51          |       |      | SUB OUT: WADDELL, DEVIN            |
|                                                    | 01:27          |       |      | FOUL by CANADA,MALCOLM             |
|                                                    | 01:27          |       |      | SUB IN: SHAMSID-DEEN,TAHJ          |
|                                                    | 01:27          |       |      | SUB OUT: CANADA,MALCOLM            |
| COODII AVIID by DDALII DDETT                       |                | 27-32 | V 5  | 30B 001. GAINADA, NIALGOLIN        |
| GOOD! LAYUP by PRAHL, BRETT                        | 01:08<br>00:52 | 21-32 | v S  | MISSED 3PTR by SHAMSID-DEEN,TAHJ   |
| REBOUND (DEF) by WICHMANN,CODY                     | 00:52          |       |      | WIGGED OF IN DY STAWGID-DEEN, TAND |
| MISSED 3PTR by WICHMANN,CODY                       | 00:32          |       |      |                                    |
| WIGGED OF TIT BY WHOTHWANN, OOD T                  | 00:32          |       |      | REBOUND (DEF) by MASON,ANTOINE     |
|                                                    | 00:32          |       |      | MISSED LAYUP by MASON,ANTOINE      |
|                                                    | 00:23          |       |      | REBOUND (OFF) by BOWERS,CINMEON    |
|                                                    |                | 20.20 | V/ 2 |                                    |
| TIMEOUT 200EC                                      | 00:20          | 29-32 | V 3  | GOOD! LAYUP by BOWERS,CINMEON      |
| TIMEOUT 30SEC                                      | 00:04          |       |      |                                    |
| TURNOVER by PRAHL, BRETT                           | 00:01          |       |      | CTEAL N. MACON ANTOINE             |
|                                                    | 00:01          |       |      | STEAL by MASON,ANTOINE             |
|                                                    |                |       |      |                                    |