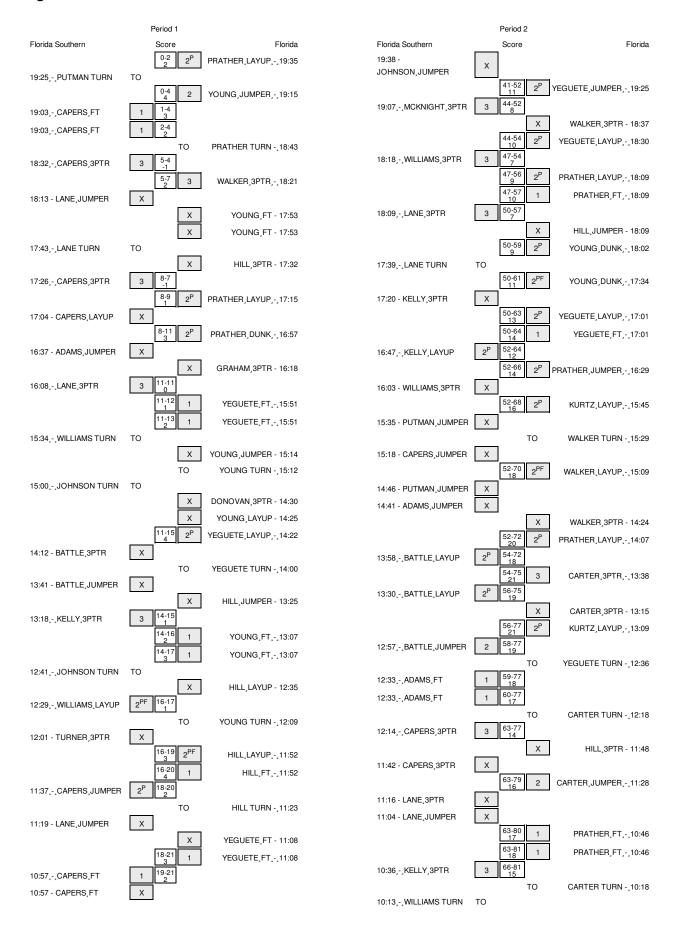

# Florida Southern vs Florida 11/1/2013; 7 p.m. at Stephen C. O'Connell Center Period 1 Play-By-Play

| HOME: Florida                                                                                                                                                                                                                                                  | Margin | Score | Time                                                                                                                                                                                                                                                     | VISITORS: Florida Southern                                                                                                                                                                                                                                                   |
|----------------------------------------------------------------------------------------------------------------------------------------------------------------------------------------------------------------------------------------------------------------|--------|-------|----------------------------------------------------------------------------------------------------------------------------------------------------------------------------------------------------------------------------------------------------------|------------------------------------------------------------------------------------------------------------------------------------------------------------------------------------------------------------------------------------------------------------------------------|
| GOOD! LAYUP by PRATHER, CASEY                                                                                                                                                                                                                                  | H 2    | 2-0   | 19:35                                                                                                                                                                                                                                                    |                                                                                                                                                                                                                                                                              |
| ASSIST by HILL,KASEY                                                                                                                                                                                                                                           |        |       | 19:35                                                                                                                                                                                                                                                    |                                                                                                                                                                                                                                                                              |
|                                                                                                                                                                                                                                                                |        |       | 19:25                                                                                                                                                                                                                                                    | TURNOVER by PUTMAN,GARRETT                                                                                                                                                                                                                                                   |
| GOOD! JUMPER by YOUNG,PATRIC                                                                                                                                                                                                                                   | H 4    | 4-0   | 19:15                                                                                                                                                                                                                                                    |                                                                                                                                                                                                                                                                              |
| ASSIST by PRATHER,CASEY                                                                                                                                                                                                                                        |        |       | 19:15                                                                                                                                                                                                                                                    |                                                                                                                                                                                                                                                                              |
| FOUL by PRATHER, CASEY                                                                                                                                                                                                                                         |        |       | 19:03                                                                                                                                                                                                                                                    |                                                                                                                                                                                                                                                                              |
|                                                                                                                                                                                                                                                                | H 3    | 4-1   | 19:03                                                                                                                                                                                                                                                    | GOOD! FT by CAPERS,KEVIN                                                                                                                                                                                                                                                     |
| TURNOVER L. RRATUER GASEN                                                                                                                                                                                                                                      | H 2    | 4-2   | 19:03                                                                                                                                                                                                                                                    | GOOD! FT by CAPERS,KEVIN                                                                                                                                                                                                                                                     |
| TURNOVER by PRATHER, CASEY                                                                                                                                                                                                                                     |        |       | 18:43                                                                                                                                                                                                                                                    | OTEAL his CARERO KEVIN                                                                                                                                                                                                                                                       |
| FOUR NAME OF DEVON                                                                                                                                                                                                                                             |        |       | 18:42                                                                                                                                                                                                                                                    | STEAL by CAPERS,KEVIN                                                                                                                                                                                                                                                        |
| FOUL by WALKER, DEVON                                                                                                                                                                                                                                          | V 1    | 4-5   | 18:42<br>18:32                                                                                                                                                                                                                                           | GOOD! 3PTR by CAPERS,KEVIN                                                                                                                                                                                                                                                   |
|                                                                                                                                                                                                                                                                | VI     | 4-0   | 18:32                                                                                                                                                                                                                                                    | ASSIST by LANE,DOMINIC                                                                                                                                                                                                                                                       |
| GOOD! 3PTR by WALKER,DEVON                                                                                                                                                                                                                                     | H 2    | 7-5   | 18:21                                                                                                                                                                                                                                                    | AGGIGT BY EARL, DOMINIO                                                                                                                                                                                                                                                      |
| ASSIST by PRATHER,CASEY                                                                                                                                                                                                                                        |        | , 0   | 18:21                                                                                                                                                                                                                                                    |                                                                                                                                                                                                                                                                              |
|                                                                                                                                                                                                                                                                |        |       | 18:13                                                                                                                                                                                                                                                    | MISSED JUMPER by LANE, DOMINIC                                                                                                                                                                                                                                               |
| REBOUND (DEF) by PRATHER, CASEY                                                                                                                                                                                                                                |        |       | 18:13                                                                                                                                                                                                                                                    | , , , , , , , , , , , , , , , , , , , ,                                                                                                                                                                                                                                      |
| • • • • • • • • • • • • • • • • • • • •                                                                                                                                                                                                                        |        |       | 17:59                                                                                                                                                                                                                                                    | FOUL by MCKNIGHT,LAMAR                                                                                                                                                                                                                                                       |
|                                                                                                                                                                                                                                                                |        |       | 17:53                                                                                                                                                                                                                                                    | FOUL by MCKNIGHT,LAMAR                                                                                                                                                                                                                                                       |
| MISSED FT by YOUNG,PATRIC                                                                                                                                                                                                                                      |        |       | 17:53                                                                                                                                                                                                                                                    |                                                                                                                                                                                                                                                                              |
| REBOUND (DEADB) by TEAM                                                                                                                                                                                                                                        |        |       | 17:53                                                                                                                                                                                                                                                    |                                                                                                                                                                                                                                                                              |
| MISSED FT by YOUNG,PATRIC                                                                                                                                                                                                                                      |        |       | 17:53                                                                                                                                                                                                                                                    |                                                                                                                                                                                                                                                                              |
|                                                                                                                                                                                                                                                                |        |       | 17:53                                                                                                                                                                                                                                                    | REBOUND (DEF) by CAPERS,KEVIN                                                                                                                                                                                                                                                |
|                                                                                                                                                                                                                                                                |        |       | 17:43                                                                                                                                                                                                                                                    | TURNOVER by LANE, DOMINIC                                                                                                                                                                                                                                                    |
| SUB IN: YEGUETE, WILL                                                                                                                                                                                                                                          |        |       | 17:43                                                                                                                                                                                                                                                    |                                                                                                                                                                                                                                                                              |
| SUB OUT: YOUNG,PATRIC                                                                                                                                                                                                                                          |        |       | 17:43                                                                                                                                                                                                                                                    |                                                                                                                                                                                                                                                                              |
| MISSED 3PTR by HILL, KASEY                                                                                                                                                                                                                                     |        |       | 17:32                                                                                                                                                                                                                                                    |                                                                                                                                                                                                                                                                              |
|                                                                                                                                                                                                                                                                |        |       | 17:32                                                                                                                                                                                                                                                    | REBOUND (DEF) by ADAMS,FRANK                                                                                                                                                                                                                                                 |
|                                                                                                                                                                                                                                                                | V 1    | 7-8   | 17:26                                                                                                                                                                                                                                                    | GOOD! 3PTR by CAPERS,KEVIN                                                                                                                                                                                                                                                   |
| GOOD! LAYUP by PRATHER, CASEY                                                                                                                                                                                                                                  | H 1    | 9-8   | 17:15                                                                                                                                                                                                                                                    |                                                                                                                                                                                                                                                                              |
|                                                                                                                                                                                                                                                                |        |       | 17:04                                                                                                                                                                                                                                                    | MISSED LAYUP by CAPERS,KEVIN                                                                                                                                                                                                                                                 |
| REBOUND (DEF) by YEGUETE, WILL                                                                                                                                                                                                                                 |        |       | 17:04                                                                                                                                                                                                                                                    |                                                                                                                                                                                                                                                                              |
| GOOD! DUNK by PRATHER, CASEY                                                                                                                                                                                                                                   | H 3    | 11-8  | 16:57                                                                                                                                                                                                                                                    |                                                                                                                                                                                                                                                                              |
| FOUL by WALKER, DEVON                                                                                                                                                                                                                                          |        |       | 16:40                                                                                                                                                                                                                                                    |                                                                                                                                                                                                                                                                              |
| SUB IN: YOUNG,PATRIC                                                                                                                                                                                                                                           |        |       | 16:40                                                                                                                                                                                                                                                    |                                                                                                                                                                                                                                                                              |
| SUB IN: GRAHAM,DILLON                                                                                                                                                                                                                                          |        |       | 16:40                                                                                                                                                                                                                                                    |                                                                                                                                                                                                                                                                              |
| SUB OUT: WALKER, DEVON                                                                                                                                                                                                                                         |        |       | 16:40                                                                                                                                                                                                                                                    |                                                                                                                                                                                                                                                                              |
| SUB OUT: KURTZ,JACOB                                                                                                                                                                                                                                           |        |       | 16:40                                                                                                                                                                                                                                                    |                                                                                                                                                                                                                                                                              |
|                                                                                                                                                                                                                                                                |        |       | 16:37                                                                                                                                                                                                                                                    | MISSED JUMPER by ADAMS,FRANK                                                                                                                                                                                                                                                 |
| REBOUND (DEF) by YEGUETE, WILL                                                                                                                                                                                                                                 |        |       | 16:37                                                                                                                                                                                                                                                    |                                                                                                                                                                                                                                                                              |
| MISSED 3PTR by GRAHAM,DILLON                                                                                                                                                                                                                                   |        |       | 16:18                                                                                                                                                                                                                                                    |                                                                                                                                                                                                                                                                              |
|                                                                                                                                                                                                                                                                |        |       | 16:18                                                                                                                                                                                                                                                    | REBOUND (DEF) by ADAMS,FRANK                                                                                                                                                                                                                                                 |
|                                                                                                                                                                                                                                                                | Т      | 11-11 | 16:08                                                                                                                                                                                                                                                    | GOOD! 3PTR by LANE, DOMINIC                                                                                                                                                                                                                                                  |
|                                                                                                                                                                                                                                                                |        |       | 16:08                                                                                                                                                                                                                                                    | ASSIST by CAPERS,KEVIN                                                                                                                                                                                                                                                       |
|                                                                                                                                                                                                                                                                |        |       | 15:51                                                                                                                                                                                                                                                    | FOUL by PUTMAN,GARRETT                                                                                                                                                                                                                                                       |
| GOOD! FT by YEGUETE, WILL                                                                                                                                                                                                                                      | H1     | 12-11 | 15:51                                                                                                                                                                                                                                                    |                                                                                                                                                                                                                                                                              |
| GOOD! FT by YEGUETE, WILL                                                                                                                                                                                                                                      | H 2    | 13-11 | 15:51                                                                                                                                                                                                                                                    |                                                                                                                                                                                                                                                                              |
|                                                                                                                                                                                                                                                                |        |       | 15:51                                                                                                                                                                                                                                                    | SUB IN: BATTLE,STEPHEN                                                                                                                                                                                                                                                       |
|                                                                                                                                                                                                                                                                |        |       | 15:51                                                                                                                                                                                                                                                    | SUB IN: WILLIAMS, DOMINIQUE                                                                                                                                                                                                                                                  |
|                                                                                                                                                                                                                                                                |        |       | 15:51                                                                                                                                                                                                                                                    | SUB IN: TURNER,STEPHEN                                                                                                                                                                                                                                                       |
|                                                                                                                                                                                                                                                                |        |       | 45.54                                                                                                                                                                                                                                                    | OUR IN KELLY TYLER                                                                                                                                                                                                                                                           |
|                                                                                                                                                                                                                                                                |        |       | 15:51                                                                                                                                                                                                                                                    | SUB IN: KELLY,TYLER                                                                                                                                                                                                                                                          |
|                                                                                                                                                                                                                                                                |        |       | 15:51                                                                                                                                                                                                                                                    | SUB IN: JOHNSON,BUBBY                                                                                                                                                                                                                                                        |
|                                                                                                                                                                                                                                                                |        |       | 15:51<br>15:51                                                                                                                                                                                                                                           | SUB IN: JOHNSON,BUBBY<br>SUB OUT: CAPERS,KEVIN                                                                                                                                                                                                                               |
|                                                                                                                                                                                                                                                                |        |       | 15:51<br>15:51<br>15:51                                                                                                                                                                                                                                  | SUB IN: JOHNSON,BUBBY<br>SUB OUT: CAPERS,KEVIN<br>SUB OUT: LANE,DOMINIC                                                                                                                                                                                                      |
|                                                                                                                                                                                                                                                                |        |       | 15:51<br>15:51<br>15:51<br>15:51                                                                                                                                                                                                                         | SUB IN: JOHNSON,BUBBY<br>SUB OUT: CAPERS,KEVIN<br>SUB OUT: LANE,DOMINIC<br>SUB OUT: ADAMS,FRANK                                                                                                                                                                              |
|                                                                                                                                                                                                                                                                |        |       | 15:51<br>15:51<br>15:51<br>15:51<br>15:51                                                                                                                                                                                                                | SUB IN: JOHNSON,BUBBY<br>SUB OUT: CAPERS,KEVIN<br>SUB OUT: LANE,DOMINIC<br>SUB OUT: ADAMS,FRANK<br>SUB OUT: MCKNIGHT,LAMAR                                                                                                                                                   |
| SLIP IN: CAPTED EL                                                                                                                                                                                                                                             |        |       | 15:51<br>15:51<br>15:51<br>15:51<br>15:51<br>15:51                                                                                                                                                                                                       | SUB IN: JOHNSON,BUBBY<br>SUB OUT: CAPERS,KEVIN<br>SUB OUT: LANE,DOMINIC<br>SUB OUT: ADAMS,FRANK<br>SUB OUT: MCKNIGHT,LAMAR                                                                                                                                                   |
| SUB IN: CARTER,ELI                                                                                                                                                                                                                                             |        |       | 15:51<br>15:51<br>15:51<br>15:51<br>15:51<br>15:51                                                                                                                                                                                                       | SUB IN: JOHNSON,BUBBY<br>SUB OUT: CAPERS,KEVIN<br>SUB OUT: LANE,DOMINIC<br>SUB OUT: ADAMS,FRANK<br>SUB OUT: MCKNIGHT,LAMAR                                                                                                                                                   |
| SUB IN: CARTER,ELI<br>SUB OUT: PRATHER,CASEY                                                                                                                                                                                                                   |        |       | 15:51<br>15:51<br>15:51<br>15:51<br>15:51<br>15:51<br>15:51                                                                                                                                                                                              | SUB IN: JOHNSON,BUBBY SUB OUT: CAPERS,KEVIN SUB OUT: LANE,DOMINIC SUB OUT: ADAMS,FRANK SUB OUT: MCKNIGHT,LAMAR SUB OUT: PUTMAN,GARRETT                                                                                                                                       |
|                                                                                                                                                                                                                                                                |        |       | 15:51<br>15:51<br>15:51<br>15:51<br>15:51<br>15:51<br>15:51<br>15:51                                                                                                                                                                                     | SUB IN: JOHNSON,BUBBY SUB OUT: CAPERS,KEVIN SUB OUT: LANE,DOMINIC SUB OUT: ADAMS,FRANK SUB OUT: MCKNIGHT,LAMAR SUB OUT: PUTMAN,GARRETT  TURNOVER by WILLIAMS,DOMINIQUE                                                                                                       |
| SUB OUT: PRATHER,CASEY                                                                                                                                                                                                                                         |        |       | 15:51<br>15:51<br>15:51<br>15:51<br>15:51<br>15:51<br>15:51<br>15:51<br>15:34                                                                                                                                                                            | SUB IN: JOHNSON,BUBBY SUB OUT: CAPERS,KEVIN SUB OUT: LANE,DOMINIC SUB OUT: ADAMS,FRANK SUB OUT: MCKNIGHT,LAMAR SUB OUT: PUTMAN,GARRETT  TURNOVER by WILLIAMS,DOMINIQUE                                                                                                       |
| SUB OUT: PRATHER,CASEY<br>SUB IN: DONOVAN,BILLY                                                                                                                                                                                                                |        |       | 15:51<br>15:51<br>15:51<br>15:51<br>15:51<br>15:51<br>15:51<br>15:51<br>15:34<br>15:34                                                                                                                                                                   | SUB IN: JOHNSON,BUBBY SUB OUT: CAPERS,KEVIN SUB OUT: LANE,DOMINIC SUB OUT: ADAMS,FRANK SUB OUT: MCKNIGHT,LAMAR SUB OUT: PUTMAN,GARRETT  TURNOVER by WILLIAMS,DOMINIQUE                                                                                                       |
| SUB OUT: PRATHER,CASEY<br>SUB IN: DONOVAN,BILLY<br>SUB OUT: HILL,KASEY                                                                                                                                                                                         |        |       | 15:51<br>15:51<br>15:51<br>15:51<br>15:51<br>15:51<br>15:51<br>15:51<br>15:34<br>15:34<br>15:34                                                                                                                                                          | SUB IN: JOHNSON,BUBBY SUB OUT: CAPERS,KEVIN SUB OUT: LANE,DOMINIC SUB OUT: ADAMS,FRANK SUB OUT: MCKNIGHT,LAMAR SUB OUT: PUTMAN,GARRETT  TURNOVER by WILLIAMS,DOMINIQUE                                                                                                       |
| SUB OUT: PRATHER,CASEY<br>SUB IN: DONOVAN,BILLY<br>SUB OUT: HILL,KASEY<br>MISSED JUMPER by YOUNG,PATRIC                                                                                                                                                        |        |       | 15:51<br>15:51<br>15:51<br>15:51<br>15:51<br>15:51<br>15:51<br>15:51<br>15:34<br>15:34<br>15:34<br>15:34                                                                                                                                                 | SUB IN: JOHNSON,BUBBY SUB OUT: CAPERS,KEVIN SUB OUT: LANE,DOMINIC SUB OUT: ADAMS,FRANK SUB OUT: MCKNIGHT,LAMAR SUB OUT: PUTMAN,GARRETT  TURNOVER by WILLIAMS,DOMINIQUE                                                                                                       |
| SUB OUT: PRATHER,CASEY<br>SUB IN: DONOVAN,BILLY<br>SUB OUT: HILL,KASEY                                                                                                                                                                                         |        |       | 15:51<br>15:51<br>15:51<br>15:51<br>15:51<br>15:51<br>15:51<br>15:51<br>15:34<br>15:34<br>15:34<br>15:34<br>15:34                                                                                                                                        | SUB IN: JOHNSON,BUBBY SUB OUT: CAPERS,KEVIN SUB OUT: LANE,DOMINIC SUB OUT: ADAMS,FRANK SUB OUT: MCKNIGHT,LAMAR SUB OUT: PUTMAN,GARRETT  TURNOVER by WILLIAMS,DOMINIQUE FOUL by WILLIAMS,DOMINIQUE                                                                            |
| SUB OUT: PRATHER,CASEY  SUB IN: DONOVAN,BILLY  SUB OUT: HILL,KASEY  MISSED JUMPER by YOUNG,PATRIC  REBOUND (OFF) by GRAHAM,DILLON                                                                                                                              |        |       | 15:51<br>15:51<br>15:51<br>15:51<br>15:51<br>15:51<br>15:51<br>15:51<br>15:34<br>15:34<br>15:34<br>15:34<br>15:34<br>15:34                                                                                                                               | SUB IN: JOHNSON,BUBBY SUB OUT: CAPERS,KEVIN SUB OUT: LANE,DOMINIC SUB OUT: ADAMS,FRANK SUB OUT: MCKNIGHT,LAMAR SUB OUT: PUTMAN,GARRETT  FURNOVER by WILLIAMS,DOMINIQUE FOUL by WILLIAMS,DOMINIQUE                                                                            |
| SUB OUT: PRATHER,CASEY<br>SUB IN: DONOVAN,BILLY<br>SUB OUT: HILL,KASEY<br>MISSED JUMPER by YOUNG,PATRIC                                                                                                                                                        |        |       | 15:51<br>15:51<br>15:51<br>15:51<br>15:51<br>15:51<br>15:51<br>15:34<br>15:34<br>15:34<br>15:34<br>15:34<br>15:34<br>15:34                                                                                                                               | SUB IN: JOHNSON,BUBBY SUB OUT: CAPERS,KEVIN SUB OUT: LANE,DOMINIC SUB OUT: ADAMS,FRANK SUB OUT: MCKNIGHT,LAMAR SUB OUT: PUTMAN,GARRETT  FURNOVER by WILLIAMS,DOMINIQUE FOUL by WILLIAMS,DOMINIQUE                                                                            |
| SUB OUT: PRATHER,CASEY  SUB IN: DONOVAN,BILLY  SUB OUT: HILL,KASEY  MISSED JUMPER by YOUNG,PATRIC  REBOUND (OFF) by GRAHAM,DILLON  TURNOVER by YOUNG,PATRIC                                                                                                    |        |       | 15:51<br>15:51<br>15:51<br>15:51<br>15:51<br>15:51<br>15:51<br>15:34<br>15:34<br>15:34<br>15:34<br>15:34<br>15:34<br>15:34<br>15:34                                                                                                                      | SUB IN: JOHNSON,BUBBY SUB OUT: CAPERS,KEVIN SUB OUT: LANE,DOMINIC SUB OUT: ADAMS,FRANK SUB OUT: MCKNIGHT,LAMAR SUB OUT: PUTMAN,GARRETT  FURNOVER by WILLIAMS,DOMINIQUE FOUL by WILLIAMS,DOMINIQUE                                                                            |
| SUB OUT: PRATHER, CASEY  SUB IN: DONOVAN, BILLY  SUB OUT: HILL, KASEY  MISSED JUMPER by YOUNG, PATRIC  REBOUND (OFF) by GRAHAM, DILLON  TURNOVER by YOUNG, PATRIC  MISSED 3PTR by DONOVAN, BILLY                                                               |        |       | 15:51<br>15:51<br>15:51<br>15:51<br>15:51<br>15:51<br>15:51<br>15:51<br>15:34<br>15:34<br>15:34<br>15:34<br>15:34<br>15:34<br>15:34<br>15:34                                                                                                             | SUB IN: JOHNSON,BUBBY SUB OUT: CAPERS,KEVIN SUB OUT: LANE,DOMINIC SUB OUT: ADAMS,FRANK SUB OUT: MCKNIGHT,LAMAR SUB OUT: PUTMAN,GARRETT  TURNOVER by WILLIAMS,DOMINIQUE FOUL by WILLIAMS,DOMINIQUE                                                                            |
| SUB OUT: PRATHER, CASEY  SUB IN: DONOVAN, BILLY  SUB OUT: HILL, KASEY  MISSED JUMPER by YOUNG, PATRIC  REBOUND (OFF) by GRAHAM, DILLON  TURNOVER by YOUNG, PATRIC  MISSED 3PTR by DONOVAN, BILLY  REBOUND (OFF) by YEGUETE, WILL                               |        |       | 15:51<br>15:51<br>15:51<br>15:51<br>15:51<br>15:51<br>15:51<br>15:54<br>15:34<br>15:34<br>15:34<br>15:34<br>15:34<br>15:34<br>15:34<br>15:34<br>15:35<br>15:45<br>15:14<br>15:15                                                                         | SUB IN: JOHNSON,BUBBY SUB OUT: CAPERS,KEVIN SUB OUT: LANE,DOMINIC SUB OUT: ADAMS,FRANK SUB OUT: MCKNIGHT,LAMAR SUB OUT: PUTMAN,GARRETT  FURNOVER by WILLIAMS,DOMINIQUE FOUL by WILLIAMS,DOMINIQUE                                                                            |
| SUB OUT: PRATHER, CASEY  SUB IN: DONOVAN, BILLY SUB OUT: HILL, KASEY  MISSED JUMPER by YOUNG, PATRIC  REBOUND (OFF) by GRAHAM, DILLON  TURNOVER by YOUNG, PATRIC  MISSED 3PTR by DONOVAN, BILLY  REBOUND (OFF) by YEGUETE, WILL  MISSED LAYUP by YOUNG, PATRIC |        |       | 15:51<br>15:51<br>15:51<br>15:51<br>15:51<br>15:51<br>15:51<br>15:51<br>15:34<br>15:34<br>15:34<br>15:34<br>15:34<br>15:34<br>15:34<br>15:34                                                                                                             | SUB IN: JOHNSON,BUBBY SUB OUT: CAPERS,KEVIN SUB OUT: LANE,DOMINIC SUB OUT: ADAMS,FRANK SUB OUT: MCKNIGHT,LAMAR SUB OUT: PUTMAN,GARRETT  TURNOVER by WILLIAMS,DOMINIQUE FOUL by WILLIAMS,DOMINIQUE                                                                            |
| SUB OUT: PRATHER, CASEY  SUB IN: DONOVAN, BILLY  SUB OUT: HILL, KASEY  MISSED JUMPER by YOUNG, PATRIC  REBOUND (OFF) by GRAHAM, DILLON  TURNOVER by YOUNG, PATRIC  MISSED 3PTR by DONOVAN, BILLY  REBOUND (OFF) by YEGUETE, WILL                               | H4     | 15-11 | 15:51<br>15:51<br>15:51<br>15:51<br>15:51<br>15:51<br>15:51<br>15:51<br>15:34<br>15:34<br>15:34<br>15:34<br>15:34<br>15:34<br>15:34<br>15:35<br>15:15<br>15:11<br>15:11<br>15:11<br>15:11<br>15:11<br>15:11<br>15:12<br>15:00<br>14:30<br>14:30<br>14:25 | SUB IN: KELLY,TYLER SUB IN: JOHNSON,BUBBY SUB OUT: CAPERS,KEVIN SUB OUT: LANE,DOMINIC SUB OUT: ADAMS,FRANK SUB OUT: MCKNIGHT,LAMAR SUB OUT: PUTMAN,GARRETT  TURNOVER by WILLIAMS,DOMINIQUE FOUL by WILLIAMS,DOMINIQUE  FOUL by WILLIAMS,DOMINIQUE  TURNOVER by JOHNSON,BUBBY |