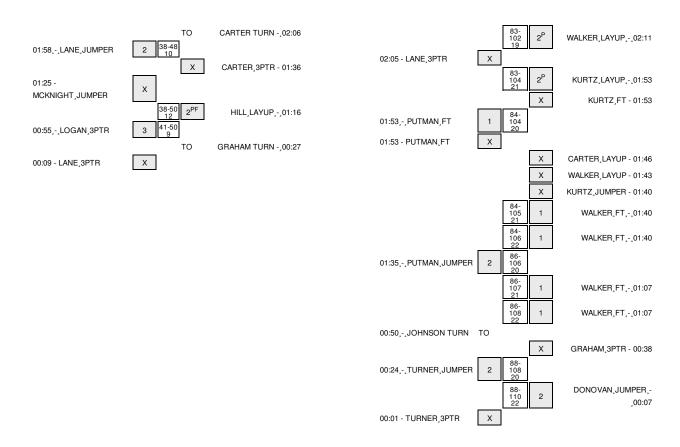

# Florida Southern vs Florida 11/1/2013; 7 p.m. at Stephen C. O'Connell Center Period 1 Play-By-Play

| HOME: Florida                                                                                                                                                                                                                                                  | Margin | Score | Time                                                                                                                                                                                                                                                     | VISITORS: Florida Southern                                                                                                                                                                                                                                                   |
|----------------------------------------------------------------------------------------------------------------------------------------------------------------------------------------------------------------------------------------------------------------|--------|-------|----------------------------------------------------------------------------------------------------------------------------------------------------------------------------------------------------------------------------------------------------------|------------------------------------------------------------------------------------------------------------------------------------------------------------------------------------------------------------------------------------------------------------------------------|
| GOOD! LAYUP by PRATHER, CASEY                                                                                                                                                                                                                                  | H 2    | 2-0   | 19:35                                                                                                                                                                                                                                                    |                                                                                                                                                                                                                                                                              |
| ASSIST by HILL,KASEY                                                                                                                                                                                                                                           |        |       | 19:35                                                                                                                                                                                                                                                    |                                                                                                                                                                                                                                                                              |
|                                                                                                                                                                                                                                                                |        |       | 19:25                                                                                                                                                                                                                                                    | TURNOVER by PUTMAN,GARRETT                                                                                                                                                                                                                                                   |
| GOOD! JUMPER by YOUNG,PATRIC                                                                                                                                                                                                                                   | H 4    | 4-0   | 19:15                                                                                                                                                                                                                                                    |                                                                                                                                                                                                                                                                              |
| ASSIST by PRATHER,CASEY                                                                                                                                                                                                                                        |        |       | 19:15                                                                                                                                                                                                                                                    |                                                                                                                                                                                                                                                                              |
| FOUL by PRATHER, CASEY                                                                                                                                                                                                                                         |        |       | 19:03                                                                                                                                                                                                                                                    |                                                                                                                                                                                                                                                                              |
|                                                                                                                                                                                                                                                                | H 3    | 4-1   | 19:03                                                                                                                                                                                                                                                    | GOOD! FT by CAPERS,KEVIN                                                                                                                                                                                                                                                     |
| TURNOVER L. RRATUER GASEN                                                                                                                                                                                                                                      | H 2    | 4-2   | 19:03                                                                                                                                                                                                                                                    | GOOD! FT by CAPERS,KEVIN                                                                                                                                                                                                                                                     |
| TURNOVER by PRATHER, CASEY                                                                                                                                                                                                                                     |        |       | 18:43                                                                                                                                                                                                                                                    | OTEAL his CARERO KEVIN                                                                                                                                                                                                                                                       |
| FOUR NAME OF DEVON                                                                                                                                                                                                                                             |        |       | 18:42                                                                                                                                                                                                                                                    | STEAL by CAPERS,KEVIN                                                                                                                                                                                                                                                        |
| FOUL by WALKER, DEVON                                                                                                                                                                                                                                          | V 1    | 4-5   | 18:42<br>18:32                                                                                                                                                                                                                                           | GOOD! 3PTR by CAPERS,KEVIN                                                                                                                                                                                                                                                   |
|                                                                                                                                                                                                                                                                | VI     | 4-0   | 18:32                                                                                                                                                                                                                                                    | ASSIST by LANE,DOMINIC                                                                                                                                                                                                                                                       |
| GOOD! 3PTR by WALKER,DEVON                                                                                                                                                                                                                                     | H 2    | 7-5   | 18:21                                                                                                                                                                                                                                                    | AGGIGT BY EARL, DOMINIO                                                                                                                                                                                                                                                      |
| ASSIST by PRATHER,CASEY                                                                                                                                                                                                                                        |        | , 0   | 18:21                                                                                                                                                                                                                                                    |                                                                                                                                                                                                                                                                              |
|                                                                                                                                                                                                                                                                |        |       | 18:13                                                                                                                                                                                                                                                    | MISSED JUMPER by LANE, DOMINIC                                                                                                                                                                                                                                               |
| REBOUND (DEF) by PRATHER, CASEY                                                                                                                                                                                                                                |        |       | 18:13                                                                                                                                                                                                                                                    | , , , , , , , , , , , , , , , , , , , ,                                                                                                                                                                                                                                      |
| • • • • • • • • • • • • • • • • • • • •                                                                                                                                                                                                                        |        |       | 17:59                                                                                                                                                                                                                                                    | FOUL by MCKNIGHT,LAMAR                                                                                                                                                                                                                                                       |
|                                                                                                                                                                                                                                                                |        |       | 17:53                                                                                                                                                                                                                                                    | FOUL by MCKNIGHT,LAMAR                                                                                                                                                                                                                                                       |
| MISSED FT by YOUNG,PATRIC                                                                                                                                                                                                                                      |        |       | 17:53                                                                                                                                                                                                                                                    |                                                                                                                                                                                                                                                                              |
| REBOUND (DEADB) by TEAM                                                                                                                                                                                                                                        |        |       | 17:53                                                                                                                                                                                                                                                    |                                                                                                                                                                                                                                                                              |
| MISSED FT by YOUNG,PATRIC                                                                                                                                                                                                                                      |        |       | 17:53                                                                                                                                                                                                                                                    |                                                                                                                                                                                                                                                                              |
|                                                                                                                                                                                                                                                                |        |       | 17:53                                                                                                                                                                                                                                                    | REBOUND (DEF) by CAPERS,KEVIN                                                                                                                                                                                                                                                |
|                                                                                                                                                                                                                                                                |        |       | 17:43                                                                                                                                                                                                                                                    | TURNOVER by LANE, DOMINIC                                                                                                                                                                                                                                                    |
| SUB IN: YEGUETE, WILL                                                                                                                                                                                                                                          |        |       | 17:43                                                                                                                                                                                                                                                    |                                                                                                                                                                                                                                                                              |
| SUB OUT: YOUNG,PATRIC                                                                                                                                                                                                                                          |        |       | 17:43                                                                                                                                                                                                                                                    |                                                                                                                                                                                                                                                                              |
| MISSED 3PTR by HILL, KASEY                                                                                                                                                                                                                                     |        |       | 17:32                                                                                                                                                                                                                                                    |                                                                                                                                                                                                                                                                              |
|                                                                                                                                                                                                                                                                |        |       | 17:32                                                                                                                                                                                                                                                    | REBOUND (DEF) by ADAMS,FRANK                                                                                                                                                                                                                                                 |
|                                                                                                                                                                                                                                                                | V 1    | 7-8   | 17:26                                                                                                                                                                                                                                                    | GOOD! 3PTR by CAPERS,KEVIN                                                                                                                                                                                                                                                   |
| GOOD! LAYUP by PRATHER, CASEY                                                                                                                                                                                                                                  | H 1    | 9-8   | 17:15                                                                                                                                                                                                                                                    |                                                                                                                                                                                                                                                                              |
|                                                                                                                                                                                                                                                                |        |       | 17:04                                                                                                                                                                                                                                                    | MISSED LAYUP by CAPERS,KEVIN                                                                                                                                                                                                                                                 |
| REBOUND (DEF) by YEGUETE, WILL                                                                                                                                                                                                                                 |        |       | 17:04                                                                                                                                                                                                                                                    |                                                                                                                                                                                                                                                                              |
| GOOD! DUNK by PRATHER, CASEY                                                                                                                                                                                                                                   | H 3    | 11-8  | 16:57                                                                                                                                                                                                                                                    |                                                                                                                                                                                                                                                                              |
| FOUL by WALKER, DEVON                                                                                                                                                                                                                                          |        |       | 16:40                                                                                                                                                                                                                                                    |                                                                                                                                                                                                                                                                              |
| SUB IN: YOUNG,PATRIC                                                                                                                                                                                                                                           |        |       | 16:40                                                                                                                                                                                                                                                    |                                                                                                                                                                                                                                                                              |
| SUB IN: GRAHAM,DILLON                                                                                                                                                                                                                                          |        |       | 16:40                                                                                                                                                                                                                                                    |                                                                                                                                                                                                                                                                              |
| SUB OUT: WALKER, DEVON                                                                                                                                                                                                                                         |        |       | 16:40                                                                                                                                                                                                                                                    |                                                                                                                                                                                                                                                                              |
| SUB OUT: KURTZ,JACOB                                                                                                                                                                                                                                           |        |       | 16:40                                                                                                                                                                                                                                                    |                                                                                                                                                                                                                                                                              |
|                                                                                                                                                                                                                                                                |        |       | 16:37                                                                                                                                                                                                                                                    | MISSED JUMPER by ADAMS,FRANK                                                                                                                                                                                                                                                 |
| REBOUND (DEF) by YEGUETE, WILL                                                                                                                                                                                                                                 |        |       | 16:37                                                                                                                                                                                                                                                    |                                                                                                                                                                                                                                                                              |
| MISSED 3PTR by GRAHAM,DILLON                                                                                                                                                                                                                                   |        |       | 16:18                                                                                                                                                                                                                                                    |                                                                                                                                                                                                                                                                              |
|                                                                                                                                                                                                                                                                |        |       | 16:18                                                                                                                                                                                                                                                    | REBOUND (DEF) by ADAMS,FRANK                                                                                                                                                                                                                                                 |
|                                                                                                                                                                                                                                                                | Т      | 11-11 | 16:08                                                                                                                                                                                                                                                    | GOOD! 3PTR by LANE, DOMINIC                                                                                                                                                                                                                                                  |
|                                                                                                                                                                                                                                                                |        |       | 16:08                                                                                                                                                                                                                                                    | ASSIST by CAPERS,KEVIN                                                                                                                                                                                                                                                       |
|                                                                                                                                                                                                                                                                |        |       | 15:51                                                                                                                                                                                                                                                    | FOUL by PUTMAN,GARRETT                                                                                                                                                                                                                                                       |
| GOOD! FT by YEGUETE, WILL                                                                                                                                                                                                                                      | H1     | 12-11 | 15:51                                                                                                                                                                                                                                                    |                                                                                                                                                                                                                                                                              |
| GOOD! FT by YEGUETE, WILL                                                                                                                                                                                                                                      | H 2    | 13-11 | 15:51                                                                                                                                                                                                                                                    |                                                                                                                                                                                                                                                                              |
|                                                                                                                                                                                                                                                                |        |       | 15:51                                                                                                                                                                                                                                                    | SUB IN: BATTLE,STEPHEN                                                                                                                                                                                                                                                       |
|                                                                                                                                                                                                                                                                |        |       | 15:51                                                                                                                                                                                                                                                    | SUB IN: WILLIAMS, DOMINIQUE                                                                                                                                                                                                                                                  |
|                                                                                                                                                                                                                                                                |        |       | 15:51                                                                                                                                                                                                                                                    | SUB IN: TURNER,STEPHEN                                                                                                                                                                                                                                                       |
|                                                                                                                                                                                                                                                                |        |       | 45.54                                                                                                                                                                                                                                                    | OUR IN KELLY TYLER                                                                                                                                                                                                                                                           |
|                                                                                                                                                                                                                                                                |        |       | 15:51                                                                                                                                                                                                                                                    | SUB IN: KELLY,TYLER                                                                                                                                                                                                                                                          |
|                                                                                                                                                                                                                                                                |        |       | 15:51                                                                                                                                                                                                                                                    | SUB IN: JOHNSON,BUBBY                                                                                                                                                                                                                                                        |
|                                                                                                                                                                                                                                                                |        |       | 15:51<br>15:51                                                                                                                                                                                                                                           | SUB IN: JOHNSON,BUBBY<br>SUB OUT: CAPERS,KEVIN                                                                                                                                                                                                                               |
|                                                                                                                                                                                                                                                                |        |       | 15:51<br>15:51<br>15:51                                                                                                                                                                                                                                  | SUB IN: JOHNSON,BUBBY<br>SUB OUT: CAPERS,KEVIN<br>SUB OUT: LANE,DOMINIC                                                                                                                                                                                                      |
|                                                                                                                                                                                                                                                                |        |       | 15:51<br>15:51<br>15:51<br>15:51                                                                                                                                                                                                                         | SUB IN: JOHNSON,BUBBY<br>SUB OUT: CAPERS,KEVIN<br>SUB OUT: LANE,DOMINIC<br>SUB OUT: ADAMS,FRANK                                                                                                                                                                              |
|                                                                                                                                                                                                                                                                |        |       | 15:51<br>15:51<br>15:51<br>15:51<br>15:51                                                                                                                                                                                                                | SUB IN: JOHNSON,BUBBY<br>SUB OUT: CAPERS,KEVIN<br>SUB OUT: LANE,DOMINIC<br>SUB OUT: ADAMS,FRANK<br>SUB OUT: MCKNIGHT,LAMAR                                                                                                                                                   |
| SLIP IN: CAPTED EL                                                                                                                                                                                                                                             |        |       | 15:51<br>15:51<br>15:51<br>15:51<br>15:51<br>15:51                                                                                                                                                                                                       | SUB IN: JOHNSON,BUBBY<br>SUB OUT: CAPERS,KEVIN<br>SUB OUT: LANE,DOMINIC<br>SUB OUT: ADAMS,FRANK<br>SUB OUT: MCKNIGHT,LAMAR                                                                                                                                                   |
| SUB IN: CARTER,ELI                                                                                                                                                                                                                                             |        |       | 15:51<br>15:51<br>15:51<br>15:51<br>15:51<br>15:51                                                                                                                                                                                                       | SUB IN: JOHNSON,BUBBY<br>SUB OUT: CAPERS,KEVIN<br>SUB OUT: LANE,DOMINIC<br>SUB OUT: ADAMS,FRANK<br>SUB OUT: MCKNIGHT,LAMAR                                                                                                                                                   |
| SUB IN: CARTER,ELI<br>SUB OUT: PRATHER,CASEY                                                                                                                                                                                                                   |        |       | 15:51<br>15:51<br>15:51<br>15:51<br>15:51<br>15:51<br>15:51                                                                                                                                                                                              | SUB IN: JOHNSON,BUBBY SUB OUT: CAPERS,KEVIN SUB OUT: LANE,DOMINIC SUB OUT: ADAMS,FRANK SUB OUT: MCKNIGHT,LAMAR SUB OUT: PUTMAN,GARRETT                                                                                                                                       |
|                                                                                                                                                                                                                                                                |        |       | 15:51<br>15:51<br>15:51<br>15:51<br>15:51<br>15:51<br>15:51<br>15:51                                                                                                                                                                                     | SUB IN: JOHNSON,BUBBY SUB OUT: CAPERS,KEVIN SUB OUT: LANE,DOMINIC SUB OUT: ADAMS,FRANK SUB OUT: MCKNIGHT,LAMAR SUB OUT: PUTMAN,GARRETT  TURNOVER by WILLIAMS,DOMINIQUE                                                                                                       |
| SUB OUT: PRATHER,CASEY                                                                                                                                                                                                                                         |        |       | 15:51<br>15:51<br>15:51<br>15:51<br>15:51<br>15:51<br>15:51<br>15:51<br>15:34                                                                                                                                                                            | SUB IN: JOHNSON,BUBBY SUB OUT: CAPERS,KEVIN SUB OUT: LANE,DOMINIC SUB OUT: ADAMS,FRANK SUB OUT: MCKNIGHT,LAMAR SUB OUT: PUTMAN,GARRETT  TURNOVER by WILLIAMS,DOMINIQUE                                                                                                       |
| SUB OUT: PRATHER,CASEY<br>SUB IN: DONOVAN,BILLY                                                                                                                                                                                                                |        |       | 15:51<br>15:51<br>15:51<br>15:51<br>15:51<br>15:51<br>15:51<br>15:51<br>15:34<br>15:34                                                                                                                                                                   | SUB IN: JOHNSON,BUBBY SUB OUT: CAPERS,KEVIN SUB OUT: LANE,DOMINIC SUB OUT: ADAMS,FRANK SUB OUT: MCKNIGHT,LAMAR SUB OUT: PUTMAN,GARRETT  TURNOVER by WILLIAMS,DOMINIQUE                                                                                                       |
| SUB OUT: PRATHER,CASEY<br>SUB IN: DONOVAN,BILLY<br>SUB OUT: HILL,KASEY                                                                                                                                                                                         |        |       | 15:51<br>15:51<br>15:51<br>15:51<br>15:51<br>15:51<br>15:51<br>15:51<br>15:34<br>15:34<br>15:34                                                                                                                                                          | SUB IN: JOHNSON,BUBBY SUB OUT: CAPERS,KEVIN SUB OUT: LANE,DOMINIC SUB OUT: ADAMS,FRANK SUB OUT: MCKNIGHT,LAMAR SUB OUT: PUTMAN,GARRETT  TURNOVER by WILLIAMS,DOMINIQUE                                                                                                       |
| SUB OUT: PRATHER,CASEY<br>SUB IN: DONOVAN,BILLY<br>SUB OUT: HILL,KASEY<br>MISSED JUMPER by YOUNG,PATRIC                                                                                                                                                        |        |       | 15:51<br>15:51<br>15:51<br>15:51<br>15:51<br>15:51<br>15:51<br>15:51<br>15:34<br>15:34<br>15:34<br>15:34                                                                                                                                                 | SUB IN: JOHNSON,BUBBY SUB OUT: CAPERS,KEVIN SUB OUT: LANE,DOMINIC SUB OUT: ADAMS,FRANK SUB OUT: MCKNIGHT,LAMAR SUB OUT: PUTMAN,GARRETT  TURNOVER by WILLIAMS,DOMINIQUE                                                                                                       |
| SUB OUT: PRATHER,CASEY<br>SUB IN: DONOVAN,BILLY<br>SUB OUT: HILL,KASEY                                                                                                                                                                                         |        |       | 15:51<br>15:51<br>15:51<br>15:51<br>15:51<br>15:51<br>15:51<br>15:51<br>15:34<br>15:34<br>15:34<br>15:34<br>15:34                                                                                                                                        | SUB IN: JOHNSON,BUBBY SUB OUT: CAPERS,KEVIN SUB OUT: LANE,DOMINIC SUB OUT: ADAMS,FRANK SUB OUT: MCKNIGHT,LAMAR SUB OUT: PUTMAN,GARRETT  TURNOVER by WILLIAMS,DOMINIQUE FOUL by WILLIAMS,DOMINIQUE                                                                            |
| SUB OUT: PRATHER,CASEY  SUB IN: DONOVAN,BILLY  SUB OUT: HILL,KASEY  MISSED JUMPER by YOUNG,PATRIC  REBOUND (OFF) by GRAHAM,DILLON                                                                                                                              |        |       | 15:51<br>15:51<br>15:51<br>15:51<br>15:51<br>15:51<br>15:51<br>15:51<br>15:34<br>15:34<br>15:34<br>15:34<br>15:34<br>15:34                                                                                                                               | SUB IN: JOHNSON,BUBBY SUB OUT: CAPERS,KEVIN SUB OUT: LANE,DOMINIC SUB OUT: ADAMS,FRANK SUB OUT: MCKNIGHT,LAMAR SUB OUT: PUTMAN,GARRETT  FURNOVER by WILLIAMS,DOMINIQUE FOUL by WILLIAMS,DOMINIQUE                                                                            |
| SUB OUT: PRATHER,CASEY<br>SUB IN: DONOVAN,BILLY<br>SUB OUT: HILL,KASEY<br>MISSED JUMPER by YOUNG,PATRIC                                                                                                                                                        |        |       | 15:51<br>15:51<br>15:51<br>15:51<br>15:51<br>15:51<br>15:51<br>15:34<br>15:34<br>15:34<br>15:34<br>15:34<br>15:34<br>15:34                                                                                                                               | SUB IN: JOHNSON,BUBBY SUB OUT: CAPERS,KEVIN SUB OUT: LANE,DOMINIC SUB OUT: ADAMS,FRANK SUB OUT: MCKNIGHT,LAMAR SUB OUT: PUTMAN,GARRETT  FURNOVER by WILLIAMS,DOMINIQUE FOUL by WILLIAMS,DOMINIQUE                                                                            |
| SUB OUT: PRATHER,CASEY  SUB IN: DONOVAN,BILLY  SUB OUT: HILL,KASEY  MISSED JUMPER by YOUNG,PATRIC  REBOUND (OFF) by GRAHAM,DILLON  TURNOVER by YOUNG,PATRIC                                                                                                    |        |       | 15:51<br>15:51<br>15:51<br>15:51<br>15:51<br>15:51<br>15:51<br>15:34<br>15:34<br>15:34<br>15:34<br>15:34<br>15:34<br>15:34<br>15:34                                                                                                                      | SUB IN: JOHNSON,BUBBY SUB OUT: CAPERS,KEVIN SUB OUT: LANE,DOMINIC SUB OUT: ADAMS,FRANK SUB OUT: MCKNIGHT,LAMAR SUB OUT: PUTMAN,GARRETT  FURNOVER by WILLIAMS,DOMINIQUE FOUL by WILLIAMS,DOMINIQUE                                                                            |
| SUB OUT: PRATHER, CASEY  SUB IN: DONOVAN, BILLY  SUB OUT: HILL, KASEY  MISSED JUMPER by YOUNG, PATRIC  REBOUND (OFF) by GRAHAM, DILLON  TURNOVER by YOUNG, PATRIC  MISSED 3PTR by DONOVAN, BILLY                                                               |        |       | 15:51<br>15:51<br>15:51<br>15:51<br>15:51<br>15:51<br>15:51<br>15:51<br>15:34<br>15:34<br>15:34<br>15:34<br>15:34<br>15:34<br>15:34<br>15:34                                                                                                             | SUB IN: JOHNSON,BUBBY SUB OUT: CAPERS,KEVIN SUB OUT: LANE,DOMINIC SUB OUT: ADAMS,FRANK SUB OUT: MCKNIGHT,LAMAR SUB OUT: PUTMAN,GARRETT  TURNOVER by WILLIAMS,DOMINIQUE FOUL by WILLIAMS,DOMINIQUE                                                                            |
| SUB OUT: PRATHER, CASEY  SUB IN: DONOVAN, BILLY  SUB OUT: HILL, KASEY  MISSED JUMPER by YOUNG, PATRIC  REBOUND (OFF) by GRAHAM, DILLON  TURNOVER by YOUNG, PATRIC  MISSED 3PTR by DONOVAN, BILLY  REBOUND (OFF) by YEGUETE, WILL                               |        |       | 15:51<br>15:51<br>15:51<br>15:51<br>15:51<br>15:51<br>15:51<br>15:54<br>15:34<br>15:34<br>15:34<br>15:34<br>15:34<br>15:34<br>15:34<br>15:34<br>15:35<br>15:45<br>15:14<br>15:15                                                                         | SUB IN: JOHNSON,BUBBY SUB OUT: CAPERS,KEVIN SUB OUT: LANE,DOMINIC SUB OUT: ADAMS,FRANK SUB OUT: MCKNIGHT,LAMAR SUB OUT: PUTMAN,GARRETT  FURNOVER by WILLIAMS,DOMINIQUE FOUL by WILLIAMS,DOMINIQUE                                                                            |
| SUB OUT: PRATHER, CASEY  SUB IN: DONOVAN, BILLY SUB OUT: HILL, KASEY  MISSED JUMPER by YOUNG, PATRIC  REBOUND (OFF) by GRAHAM, DILLON  TURNOVER by YOUNG, PATRIC  MISSED 3PTR by DONOVAN, BILLY  REBOUND (OFF) by YEGUETE, WILL  MISSED LAYUP by YOUNG, PATRIC |        |       | 15:51<br>15:51<br>15:51<br>15:51<br>15:51<br>15:51<br>15:51<br>15:51<br>15:34<br>15:34<br>15:34<br>15:34<br>15:34<br>15:34<br>15:34<br>15:34                                                                                                             | SUB IN: JOHNSON,BUBBY SUB OUT: CAPERS,KEVIN SUB OUT: LANE,DOMINIC SUB OUT: ADAMS,FRANK SUB OUT: MCKNIGHT,LAMAR SUB OUT: PUTMAN,GARRETT  TURNOVER by WILLIAMS,DOMINIQUE FOUL by WILLIAMS,DOMINIQUE                                                                            |
| SUB OUT: PRATHER, CASEY  SUB IN: DONOVAN, BILLY  SUB OUT: HILL, KASEY  MISSED JUMPER by YOUNG, PATRIC  REBOUND (OFF) by GRAHAM, DILLON  TURNOVER by YOUNG, PATRIC  MISSED 3PTR by DONOVAN, BILLY  REBOUND (OFF) by YEGUETE, WILL                               | H4     | 15-11 | 15:51<br>15:51<br>15:51<br>15:51<br>15:51<br>15:51<br>15:51<br>15:51<br>15:34<br>15:34<br>15:34<br>15:34<br>15:34<br>15:34<br>15:34<br>15:35<br>15:15<br>15:11<br>15:11<br>15:11<br>15:11<br>15:11<br>15:11<br>15:12<br>15:00<br>14:30<br>14:30<br>14:25 | SUB IN: KELLY,TYLER SUB IN: JOHNSON,BUBBY SUB OUT: CAPERS,KEVIN SUB OUT: LANE,DOMINIC SUB OUT: ADAMS,FRANK SUB OUT: MCKNIGHT,LAMAR SUB OUT: PUTMAN,GARRETT  TURNOVER by WILLIAMS,DOMINIQUE FOUL by WILLIAMS,DOMINIQUE  FOUL by WILLIAMS,DOMINIQUE  TURNOVER by JOHNSON,BUBBY |