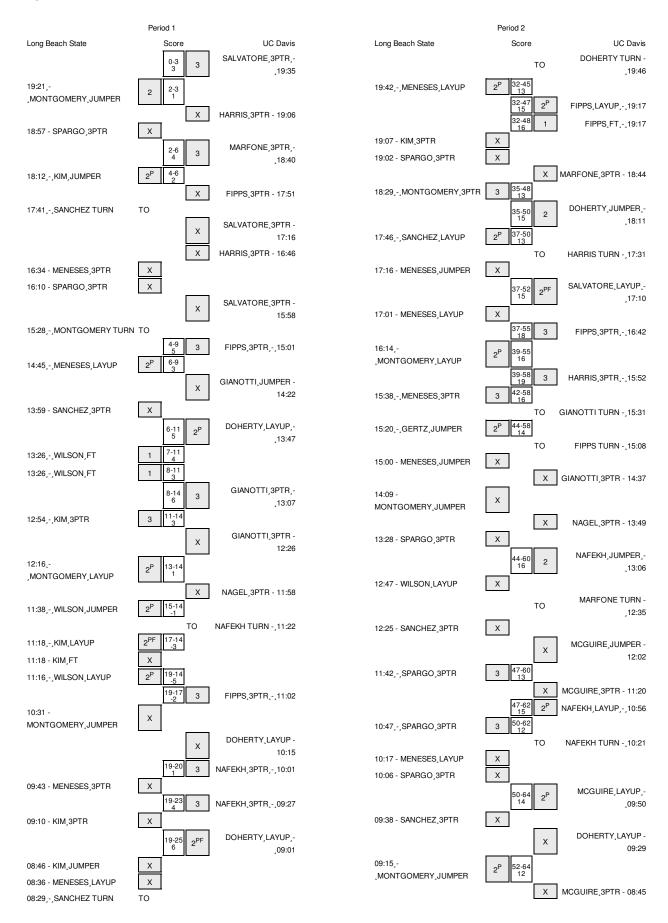

## Long Beach State vs UC Davis 2/19/2015; 7 p.m. at Davis, Calif. (The Pavilion) Period 1 Play-By-Play

| VISITORS: Long Beach State           | Time           | Score | Margin | HOME: UC Davis                                  |
|--------------------------------------|----------------|-------|--------|-------------------------------------------------|
|                                      | 19:35          | 3-0   | Н3     | GOOD! 3PTR by SALVATORE,BRIANNA                 |
|                                      | 19:35          |       |        | ASSIST by MARFONE, CELIA                        |
| GOOD! JUMPER by MONTGOMERY, MADISON  | 19:21          | 3-2   | H 1    |                                                 |
| ASSIST by SANCHEZ,ALEX               | 19:21          |       |        |                                                 |
|                                      | 19:06          |       |        | MISSED 3PTR by HARRIS,KELSEY                    |
| REBOUND (DEF) by MENESES,HALLIE      | 19:06          |       |        |                                                 |
| MISSED 3PTR by SPARGO,LAUREN         | 18:57          |       |        | DEDOLIND (DEE) L. LIADDIO VELOEV                |
|                                      | 18:57          | 6-2   | H 4    | REBOUND (DEF) by HARRIS,KELSEY                  |
|                                      | 18:40<br>18:40 | 6-2   | H 4    | GOOD! 3PTR by MARFONE, CELIA                    |
| GOOD! JUMPER by KIM,ANNA             | 18:12          | 6-4   | H 2    | ASSIST by SALVATORE,BRIANNA                     |
| GOOD! JUNIFER BY KIIN, ANNA          | 17:51          | 0-4   | п∠     | MISSED 3PTR by FIPPS,SYDNEE                     |
| REBOUND (DEF) by MONTGOMERY, MADISON | 17:51          |       |        | WIGGED OF THE SYTH TO,OT BILLE                  |
| TURNOVER by SANCHEZ,ALEX             | 17:41          |       |        |                                                 |
| •                                    | 17:41          |       |        | STEAL by HARRIS, KELSEY                         |
|                                      | 17:16          |       |        | MISSED 3PTR by SALVATORE,BRIANNA                |
|                                      | 17:16          |       |        | REBOUND (OFF) by MARFONE,CELIA                  |
|                                      | 16:46          |       |        | MISSED 3PTR by HARRIS, KELSEY                   |
| REBOUND (DEF) by SANCHEZ,ALEX        | 16:46          |       |        |                                                 |
| MISSED 3PTR by MENESES,HALLIE        | 16:34          |       |        |                                                 |
| REBOUND (OFF) by MENESES,HALLIE      | 16:34          |       |        |                                                 |
| MISSED 3PTR by SPARGO,LAUREN         | 16:10          |       |        |                                                 |
|                                      | 16:10          |       |        | REBOUND (DEF) by MARFONE, CELIA                 |
|                                      | 15:58          |       |        | MISSED 3PTR by SALVATORE,BRIANNA                |
| REBOUND (DEF) by SPARGO, LAUREN      | 15:58          |       |        |                                                 |
| TURNOVER by MONTGOMERY, MADISON      | 15:28          |       |        |                                                 |
|                                      | 15:28          |       |        | TIMEOUT media                                   |
| SUB IN: WILSON,CECILY                | 15:28          |       |        |                                                 |
| SUB OUT: MONTGOMERY, MADISON         | 15:28          |       |        | OUR IN MACEL RACHE                              |
|                                      | 15:28          |       |        | SUB IN: NAGEL,RACHEL                            |
|                                      | 15:28<br>15:28 |       |        | SUB IN: GIANOTTI,PELE<br>SUB OUT: MARFONE,CELIA |
|                                      | 15:28          |       |        | SUB OUT: HARRIS,KELSEY                          |
|                                      | 15:01          | 9-4   | H 5    | GOOD! 3PTR by FIPPS,SYDNEE                      |
|                                      | 15:01          | 3 4   | 110    | ASSIST by SALVATORE, BRIANNA                    |
| GOOD! LAYUP by MENESES,HALLIE        | 14:45          | 9-6   | Н3     | Addict by GAEVATORE, BRIMING                    |
| ASSIST by SANCHEZ,ALEX               | 14:45          | 0.0   |        |                                                 |
| ,                                    | 14:22          |       |        | MISSED JUMPER by GIANOTTI,PELE                  |
| REBOUND (DEF) by MENESES,HALLIE      | 14:22          |       |        | , , , , , , , , , , , , , , , , , , ,           |
| MISSED 3PTR by SANCHEZ,ALEX          | 13:59          |       |        |                                                 |
|                                      | 13:59          |       |        | REBOUND (DEF) by NAGEL, RACHEL                  |
|                                      | 13:47          | 11-6  | H 5    | GOOD! LAYUP by DOHERTY, ALYSON                  |
|                                      | 13:47          |       |        | ASSIST by FIPPS,SYDNEE                          |
|                                      | 13:26          |       |        | FOUL by DOHERTY, ALYSON                         |
| GOOD! FT by WILSON, CECILY           | 13:26          | 11-7  | H 4    |                                                 |
| GOOD! FT by WILSON, CECILY           | 13:26          | 11-8  | H 3    |                                                 |
| SUB IN: MONTGOMERY, MADISON          | 13:26          |       |        |                                                 |
| SUB OUT: SANCHEZ,ALEX                | 13:26          |       |        |                                                 |
|                                      | 13:26          |       |        | SUB IN: NAFEKH,DANI                             |
|                                      | 13:26          |       |        | SUB IN: BEYER,LAUREN                            |
|                                      | 13:26          |       |        | SUB IN: HARRIS,KELSEY                           |
|                                      | 13:26          |       |        | SUB OUT: FIPPS,SYDNEE                           |
|                                      | 13:26          |       |        | SUB OUT: SALVATORE,BRIANNA                      |
| FOLIN L. WILLOOM OF OUR VI           | 13:26          |       |        | SUB OUT: DOHERTY, ALYSON                        |
| FOUL by WILSON,CECILY                | 13:25          | 440   | 110    | OCCUPATE IN CIANOTTI DELE                       |
|                                      | 13:07<br>13:07 | 14-8  | H 6    | GOOD! 3PTR by GIANOTTI,PELE                     |
| GOOD! 3PTR by KIM,ANNA               | 12:54          | 14-11 | H3     | ASSIST by BEYER,LAUREN                          |
| ASSIST by MENESES,HALLIE             | 12:54          | 14-11 | пз     |                                                 |
| AGGIOT BY MILINEGES, MALLIE          | 12:26          |       |        | MISSED 3PTR by GIANOTTI,PELE                    |
| REBOUND (DEF) by MENESES,HALLIE      | 12:26          |       |        | WHOOLD OF THOS CHARLES                          |
| GOOD! LAYUP by MONTGOMERY, MADISON   | 12:16          | 14-13 | H 1    |                                                 |
| ASSIST by MENESES,HALLIE             | 12:16          |       |        |                                                 |
|                                      | 11:58          |       |        | MISSED 3PTR by NAGEL,RACHEL                     |
| REBOUND (DEF) by SPARGO, LAUREN      | 11:58          |       |        |                                                 |
| GOOD! JUMPER by WILSON, CECILY       | 11:38          | 14-15 | V 1    |                                                 |
| ASSIST by KIM,ANNA                   | 11:38          |       |        |                                                 |
|                                      | 11:22          |       |        | TURNOVER by NAFEKH,DANI                         |
| STEAL by KIM,ANNA                    | 11:22          |       |        |                                                 |
| GOOD! LAYUP by KIM,ANNA              | 11:18          | 14-17 | V 3    |                                                 |
|                                      | 11:18          |       |        | FOUL by NAFEKH,DANI                             |
| TIMEOUT media                        | 11:18          |       |        |                                                 |
| MISSED FT by KIM,ANNA                | 11:18          |       |        |                                                 |
| REBOUND (OFF) by WILSON, CECILY      | 11:18          |       |        |                                                 |
|                                      |                |       |        |                                                 |

| VISITORS: Long Beach State                                                                                                            | Time                                                                                                     | Score | Margin | HOME: UC Davis                                                                                                                                                                                                                             |
|---------------------------------------------------------------------------------------------------------------------------------------|----------------------------------------------------------------------------------------------------------|-------|--------|--------------------------------------------------------------------------------------------------------------------------------------------------------------------------------------------------------------------------------------------|
| SUB IN: SANCHEZ,ALEX                                                                                                                  | 11:18                                                                                                    |       |        |                                                                                                                                                                                                                                            |
| SUB OUT: SPARGO,LAUREN                                                                                                                | 11:18                                                                                                    |       |        |                                                                                                                                                                                                                                            |
|                                                                                                                                       | 11:18                                                                                                    |       |        | SUB IN: DOHERTY, ALYSON                                                                                                                                                                                                                    |
|                                                                                                                                       | 11:18                                                                                                    |       |        | SUB IN: MARFONE, CELIA                                                                                                                                                                                                                     |
|                                                                                                                                       | 11:18                                                                                                    |       |        | SUB IN: FIPPS,SYDNEE                                                                                                                                                                                                                       |
|                                                                                                                                       | 11:18                                                                                                    |       |        | SUB OUT: BEYER,LAUREN                                                                                                                                                                                                                      |
|                                                                                                                                       | 11:18                                                                                                    |       |        | SUB OUT: NAGEL, RACHEL                                                                                                                                                                                                                     |
|                                                                                                                                       | 11:18                                                                                                    |       |        | SUB OUT: GIANOTTI,PELE                                                                                                                                                                                                                     |
| GOOD! LAYUP by WILSON,CECILY                                                                                                          | 11:16                                                                                                    | 14-19 | V 5    |                                                                                                                                                                                                                                            |
|                                                                                                                                       | 11:02                                                                                                    | 17-19 | V 2    | GOOD! 3PTR by FIPPS,SYDNEE                                                                                                                                                                                                                 |
|                                                                                                                                       | 11:02                                                                                                    |       |        | ASSIST by MARFONE, CELIA                                                                                                                                                                                                                   |
| MISSED JUMPER by MONTGOMERY, MADISON                                                                                                  | 10:31                                                                                                    |       |        |                                                                                                                                                                                                                                            |
|                                                                                                                                       | 10:31                                                                                                    |       |        | REBOUND (DEF) by DOHERTY, ALYSON                                                                                                                                                                                                           |
|                                                                                                                                       | 10:15                                                                                                    |       |        | MISSED LAYUP by DOHERTY, ALYSON                                                                                                                                                                                                            |
|                                                                                                                                       | 10:15                                                                                                    |       |        | REBOUND (OFF) by MARFONE, CELIA                                                                                                                                                                                                            |
|                                                                                                                                       | 10:01                                                                                                    | 20-19 | H1     | GOOD! 3PTR by NAFEKH,DANI                                                                                                                                                                                                                  |
|                                                                                                                                       | 10:01                                                                                                    |       |        | ASSIST by DOHERTY, ALYSON                                                                                                                                                                                                                  |
| MISSED 3PTR by MENESES,HALLIE                                                                                                         | 09:43                                                                                                    |       |        |                                                                                                                                                                                                                                            |
|                                                                                                                                       | 09:43                                                                                                    |       |        | REBOUND (DEF) by FIPPS,SYDNEE                                                                                                                                                                                                              |
|                                                                                                                                       | 09:27                                                                                                    | 23-19 | H 4    | GOOD! 3PTR by NAFEKH,DANI                                                                                                                                                                                                                  |
|                                                                                                                                       | 09:27                                                                                                    |       |        | ASSIST by DOHERTY, ALYSON                                                                                                                                                                                                                  |
| MISSED 3PTR by KIM,ANNA                                                                                                               | 09:10                                                                                                    |       |        |                                                                                                                                                                                                                                            |
|                                                                                                                                       | 09:10                                                                                                    |       |        | REBOUND (DEF) by HARRIS, KELSEY                                                                                                                                                                                                            |
|                                                                                                                                       | 09:01                                                                                                    | 25-19 | H 6    | GOOD! LAYUP by DOHERTY, ALYSON                                                                                                                                                                                                             |
|                                                                                                                                       | 09:01                                                                                                    |       |        | ASSIST by NAFEKH,DANI                                                                                                                                                                                                                      |
| FIMEOUT 30SEC                                                                                                                         | 08:59                                                                                                    |       |        |                                                                                                                                                                                                                                            |
|                                                                                                                                       | 08:59                                                                                                    |       |        | SUB IN: MCGUIRE,TAYLOR                                                                                                                                                                                                                     |
|                                                                                                                                       | 08:59                                                                                                    |       |        | SUB IN: YASUKOCHI,BRIANNE                                                                                                                                                                                                                  |
|                                                                                                                                       | 08:59                                                                                                    |       |        | SUB IN: GREUBEL, MOLLY                                                                                                                                                                                                                     |
|                                                                                                                                       | 08:59                                                                                                    |       |        | SUB IN: BEYER,LAUREN                                                                                                                                                                                                                       |
|                                                                                                                                       | 08:59                                                                                                    |       |        | SUB OUT: NAFEKH,DANI                                                                                                                                                                                                                       |
|                                                                                                                                       | 08:59                                                                                                    |       |        | SUB OUT: HARRIS, KELSEY                                                                                                                                                                                                                    |
|                                                                                                                                       | 08:59                                                                                                    |       |        | SUB OUT: MARFONE,CELIA                                                                                                                                                                                                                     |
|                                                                                                                                       | 08:59                                                                                                    |       |        | SUB OUT: FIPPS,SYDNEE                                                                                                                                                                                                                      |
| MISSED JUMPER by KIM,ANNA                                                                                                             | 08:46                                                                                                    |       |        |                                                                                                                                                                                                                                            |
| REBOUND (OFF) by MENESES,HALLIE                                                                                                       | 08:38                                                                                                    |       |        |                                                                                                                                                                                                                                            |
| MISSED LAYUP by MENESES,HALLIE                                                                                                        | 08:36                                                                                                    |       |        |                                                                                                                                                                                                                                            |
| REBOUND (OFF) by SANCHEZ,ALEX                                                                                                         | 08:36                                                                                                    |       |        |                                                                                                                                                                                                                                            |
| TURNOVER by SANCHEZ,ALEX                                                                                                              | 08:29                                                                                                    |       |        |                                                                                                                                                                                                                                            |
|                                                                                                                                       | 08:25                                                                                                    |       |        | MISSED 3PTR by FIPPS,SYDNEE                                                                                                                                                                                                                |
|                                                                                                                                       | 08:25                                                                                                    |       |        | REBOUND (OFF) by DOHERTY, ALYSON                                                                                                                                                                                                           |
| FOUL by SANCHEZ,ALEX                                                                                                                  | 08:18                                                                                                    |       |        |                                                                                                                                                                                                                                            |
|                                                                                                                                       | 08:18                                                                                                    |       |        | MISSED FT by DOHERTY, ALYSON                                                                                                                                                                                                               |
|                                                                                                                                       | 08:18                                                                                                    |       |        | REBOUND (DEADB) by TEAM                                                                                                                                                                                                                    |
|                                                                                                                                       | 08:18                                                                                                    | 26-19 | H 7    | GOOD! FT by DOHERTY, ALYSON                                                                                                                                                                                                                |
| SUB IN: SPARGO,LAUREN                                                                                                                 | 08:18                                                                                                    |       |        |                                                                                                                                                                                                                                            |
| SUB OUT: SANCHEZ,ALEX                                                                                                                 | 08:18                                                                                                    |       |        |                                                                                                                                                                                                                                            |
| SUB OUT: MENESES,HALLIE                                                                                                               | 08:18                                                                                                    |       |        |                                                                                                                                                                                                                                            |
| SUB OUT: KIM,ANNA                                                                                                                     | 08:18                                                                                                    |       |        |                                                                                                                                                                                                                                            |
| SUB OUT: WILSON,CECILY                                                                                                                | 08:18                                                                                                    |       |        |                                                                                                                                                                                                                                            |
| SUB OUT: MONTGOMERY, MADISON                                                                                                          | 08:18                                                                                                    |       |        |                                                                                                                                                                                                                                            |
|                                                                                                                                       | 08:18                                                                                                    |       |        | SUB IN: HARRIS,KELSEY                                                                                                                                                                                                                      |
|                                                                                                                                       | 08:18                                                                                                    |       |        | SUB IN: MARFONE,CELIA                                                                                                                                                                                                                      |
|                                                                                                                                       | 08:18                                                                                                    |       |        | SUB IN: FIPPS,SYDNEE                                                                                                                                                                                                                       |
|                                                                                                                                       | 08:18                                                                                                    |       |        | SUB IN: NAFEKH,DANI                                                                                                                                                                                                                        |
|                                                                                                                                       | 08:18                                                                                                    |       |        | SUB OUT: YASUKOCHI,BRIANNE                                                                                                                                                                                                                 |
|                                                                                                                                       | 08:18                                                                                                    |       |        | SUB OUT: DOHERTY, ALYSON                                                                                                                                                                                                                   |
|                                                                                                                                       | 08:18                                                                                                    |       |        | SUB OUT: BEYER,LAUREN                                                                                                                                                                                                                      |
| TURNOVER by MENESES, HALLIE                                                                                                           | 08:12                                                                                                    |       |        | ·                                                                                                                                                                                                                                          |
| · · · · · · · · · · · · · · · · · · ·                                                                                                 | 08:11                                                                                                    |       |        | STEAL by HARRIS, KELSEY                                                                                                                                                                                                                    |
|                                                                                                                                       | 07:55                                                                                                    |       |        | MISSED JUMPER by BEYER, LAUREN                                                                                                                                                                                                             |
|                                                                                                                                       | 07:55                                                                                                    |       |        | REBOUND (OFF) by FIPPS,SYDNEE                                                                                                                                                                                                              |
|                                                                                                                                       | 07:51                                                                                                    | 28-19 | H 9    | GOOD! JUMPER by FIPPS,SYDNEE                                                                                                                                                                                                               |
| GOOD! JUMPER by SPARGO,LAUREN                                                                                                         | 07:32                                                                                                    | 28-21 | H 7    |                                                                                                                                                                                                                                            |
| ASSIST by WILSON,CECILY                                                                                                               | 07:32                                                                                                    |       |        |                                                                                                                                                                                                                                            |
| FIMEOUT MEDIA                                                                                                                         | 07:27                                                                                                    |       |        |                                                                                                                                                                                                                                            |
| SUB IN: MONTGOMERY, MADISON                                                                                                           | 07:27                                                                                                    |       |        |                                                                                                                                                                                                                                            |
|                                                                                                                                       | 01.21                                                                                                    |       |        | SUB IN: GIANOTTI,PELE                                                                                                                                                                                                                      |
|                                                                                                                                       | 07:27                                                                                                    |       |        |                                                                                                                                                                                                                                            |
|                                                                                                                                       | 07:27                                                                                                    |       |        |                                                                                                                                                                                                                                            |
| FOUL by MONTGOMERY, MADISON                                                                                                           | 07:27<br>07:27                                                                                           |       |        | SUB OUT: MARFONE,CELIA                                                                                                                                                                                                                     |
| OUL by MONTGOMERY, MADISON                                                                                                            | 07:27<br>07:27<br>07:18                                                                                  |       |        | SUB OUT: MARFONE,CELIA                                                                                                                                                                                                                     |
|                                                                                                                                       | 07:27<br>07:27<br>07:18<br>07:18                                                                         |       |        |                                                                                                                                                                                                                                            |
| REBOUND (DEF) by MENESES,HALLIE                                                                                                       | 07:27<br>07:27<br>07:18<br>07:18<br>07:18                                                                |       |        | SUB OUT: MARFONE,CELIA                                                                                                                                                                                                                     |
| REBOUND (DEF) by MENESES,HALLIE                                                                                                       | 07:27<br>07:27<br>07:18<br>07:18<br>07:18<br>06:52                                                       |       |        | SUB OUT: MARFONE,CELIA<br>MISSED LAYUP by BEYER,LAUREN                                                                                                                                                                                     |
| REBOUND (DEF) by MENESES,HALLIE                                                                                                       | 07:27<br>07:27<br>07:18<br>07:18<br>07:18<br>06:52<br>06:52                                              |       |        | SUB OUT: MARFONE,CELIA MISSED LAYUP by BEYER,LAUREN BLOCK by FIPPS,SYDNEE                                                                                                                                                                  |
| REBOUND (DEF) by MENESES,HALLIE                                                                                                       | 07:27<br>07:27<br>07:18<br>07:18<br>07:18<br>06:52<br>06:52<br>06:52                                     | 20.01 | но     | SUB OUT: MARFONE,CELIA MISSED LAYUP by BEYER,LAUREN BLOCK by FIPPS,SYDNEE REBOUND (DEF) by NAFEKH,DANI                                                                                                                                     |
| REBOUND (DEF) by MENESES,HALLIE<br>MISSED JUMPER by MONTGOMERY,MADISON                                                                | 07:27<br>07:27<br>07:18<br>07:18<br>07:18<br>06:52<br>06:52<br>06:51                                     | 30-21 | нэ     | SUB OUT: MARFONE,CELIA MISSED LAYUP by BEYER,LAUREN BLOCK by FIPPS,SYDNEE                                                                                                                                                                  |
| REBOUND (DEF) by MENESES,HALLIE<br>MISSED JUMPER by MONTGOMERY,MADISON                                                                | 07:27<br>07:27<br>07:18<br>07:18<br>07:18<br>06:52<br>06:52<br>06:51<br>06:46                            | 30-21 | Н9     | SUB OUT: MARFONE, CELIA MISSED LAYUP by BEYER, LAUREN BLOCK by FIPPS, SYDNEE REBOUND (DEF) by NAFEKH, DANI GOOD! JUMPER by HARRIS, KELSEY                                                                                                  |
| REBOUND (DEF) by MENESES,HALLIE<br>MISSED JUMPER by MONTGOMERY,MADISON                                                                | 07:27<br>07:27<br>07:18<br>07:18<br>07:18<br>06:52<br>06:52<br>06:51<br>06:46<br>06:32                   | 30-21 | Н9     | SUB OUT: MARFONE, CELIA  MISSED LAYUP by BEYER, LAUREN  BLOCK by FIPPS, SYDNEE  REBOUND (DEF) by NAFEKH, DANI  GOOD! JUMPER by HARRIS, KELSEY  REBOUND (DEF) by FIPPS, SYDNEE                                                              |
| REBOUND (DEF) by MENESES,HALLIE<br>MISSED JUMPER by MONTGOMERY,MADISON                                                                | 07:27<br>07:27<br>07:18<br>07:18<br>07:18<br>06:52<br>06:52<br>06:51<br>06:46<br>06:32<br>06:32          | 30-21 | Н9     | SUB OUT: MARFONE, CELIA  MISSED LAYUP by BEYER, LAUREN  BLOCK by FIPPS, SYDNEE  REBOUND (DEF) by NAFEKH, DANI  GOOD! JUMPER by HARRIS, KELSEY  REBOUND (DEF) by FIPPS, SYDNEE  MISSED LAYUP by NAFEKH, DANI                                |
| REBOUND (DEF) by MENESES,HALLIE<br>MISSED JUMPER by MONTGOMERY,MADISON                                                                | 07:27<br>07:27<br>07:18<br>07:18<br>07:18<br>06:52<br>06:52<br>06:51<br>06:46<br>06:32<br>06:32<br>06:25 | 30-21 | Н9     | SUB OUT: MARFONE, CELIA  MISSED LAYUP by BEYER, LAUREN  BLOCK by FIPPS, SYDNEE  REBOUND (DEF) by NAFEKH, DANI  GOOD! JUMPER by HARRIS, KELSEY  REBOUND (DEF) by FIPPS, SYDNEE  MISSED LAYUP by NAFEKH, DANI  REBOUND (OFF) by NAFEKH, DANI |
| FOUL by MONTGOMERY, MADISON  REBOUND (DEF) by MENESES, HALLIE  MISSED JUMPER by MONTGOMERY, MADISON  MISSED JUMPER by MENESES, HALLIE | 07:27<br>07:27<br>07:18<br>07:18<br>07:18<br>06:52<br>06:52<br>06:51<br>06:46<br>06:32<br>06:32          | 30-21 | Н9     | SUB OUT: MARFONE, CELIA  MISSED LAYUP by BEYER, LAUREN  BLOCK by FIPPS, SYDNEE  REBOUND (DEF) by NAFEKH, DANI  GOOD! JUMPER by HARRIS, KELSEY  REBOUND (DEF) by FIPPS, SYDNEE  MISSED LAYUP by NAFEKH, DANI                                |

| VISITORS: Long Beach State                | Time  | Score | Margin | HOME: UC Davis                   |
|-------------------------------------------|-------|-------|--------|----------------------------------|
|                                           | 05:45 |       |        | FOUL by NAFEKH,DANI              |
| GOOD! FT by KIM,ANNA                      | 05:45 | 30-22 | H 8    |                                  |
| MISSED FT by KIM,ANNA                     | 05:45 |       |        |                                  |
|                                           | 05:45 |       |        | REBOUND (DEF) by MARFONE, CELIA  |
| SUB IN: WILSON,CECILY                     | 05:45 |       |        |                                  |
|                                           | 05:45 |       |        | SUB IN: NAGEL,RACHEL             |
|                                           | 05:45 |       |        | SUB IN: MARFONE,CELIA            |
|                                           | 05:45 |       |        | SUB IN: SALVATORE,BRIANNA        |
|                                           | 05:45 |       |        | SUB OUT: GIANOTTI,PELE           |
|                                           | 05:45 |       |        | SUB OUT: NAFEKH,DANI             |
|                                           | 05:32 |       |        | MISSED LAYUP by FIPPS,SYDNEE     |
| BLOCK by MONTGOMERY, MADISON              | 05:32 |       |        |                                  |
| REBOUND (DEF) by MONTGOMERY, MADISON      | 05:32 |       |        |                                  |
| GOOD! 3PTR by SPARGO,LAUREN               | 05:10 | 30-25 | H 5    |                                  |
| ASSIST by KIM,ANNA                        | 05:10 |       |        |                                  |
|                                           | 04:54 |       |        | TURNOVER by SALVATORE, BRIANNA   |
| STEAL by SPARGO,LAUREN                    | 04:53 |       |        |                                  |
| TURNOVER by SPARGO,LAUREN                 | 04:28 |       |        |                                  |
|                                           | 04:27 |       |        | STEAL by FIPPS,SYDNEE            |
|                                           | 04:18 | 33-25 | H 8    | GOOD! 3PTR by NAGEL,RACHEL       |
|                                           | 04:18 |       |        | ASSIST by SALVATORE, BRIANNA     |
| MISSED 3PTR by SPARGO,LAUREN              | 03:54 |       |        |                                  |
|                                           | 03:54 |       |        | REBOUND (DEF) by MARFONE, CELIA  |
|                                           | 03:37 |       |        | MISSED 3PTR by NAGEL,RACHEL      |
| REBOUND (DEF) by SANCHEZ,ALEX             | 03:37 |       |        | •                                |
| MISSED LAYUP by MONTGOMERY, MADISON       | 03:21 |       |        |                                  |
|                                           | 03:21 |       |        | REBOUND (DEF) by MARFONE, CELIA  |
|                                           | 03:12 |       |        | TIMEOUT MEDIA                    |
| SUB IN: MENESES,HALLIE                    | 03:12 |       |        |                                  |
|                                           | 03:12 |       |        | SUB IN: DOHERTY, ALYSON          |
|                                           | 03:12 |       |        | SUB IN: NAFEKH.DANI              |
|                                           | 03:12 |       |        | SUB OUT: MARFONE, CELIA          |
|                                           | 03:12 |       |        | SUB OUT: SALVATORE,BRIANNA       |
|                                           | 03:12 |       |        | SUB OUT: FIPPS,SYDNEE            |
|                                           | 02:55 | 35-25 | H 10   | GOOD! JUMPER by NAGEL,RACHEL     |
|                                           | 02:55 | 00 20 | 1110   | ASSIST by MCGUIRE, TAYLOR        |
| TURNOVER by MONTGOMERY, MADISON           | 02:41 |       |        | Addid Liby MiddolffE, TATEOTT    |
| TOTING VETTBY INCINTEGUILETT, INADISON    | 02:40 |       |        | STEAL by DOHERTY, ALYSON         |
|                                           | 02:33 | 38-25 | H 13   | GOOD! 3PTR by NAFEKH,DANI        |
|                                           | 02:33 | 30-23 | піз    | ASSIST by DOHERTY, ALYSON        |
|                                           | 02:30 |       |        |                                  |
| SUB IN: KIM,ANNA                          | 02:20 |       |        | FOUL by NAFEKH,DANI              |
| SUB III. KIIVI,AININA                     |       |       |        | OUR INCOMENATORS PRIMAINA        |
|                                           | 02:20 |       |        | SUB IN: SALVATORE, BRIANNA       |
|                                           | 02:20 |       |        | SUB IN: FIPPS,SYDNEE             |
|                                           | 02:20 |       |        | SUB OUT: HARRIS,KELSEY           |
|                                           | 02:20 |       |        | SUB OUT: NAFEKH,DANI             |
| TURNOVER by WILSON, CECILY                | 02:16 |       |        |                                  |
|                                           | 02:15 |       |        | STEAL by MCGUIRE, TAYLOR         |
| FOUL by WILSON, CECILY                    | 02:13 |       |        |                                  |
|                                           | 02:13 | 39-25 | H 14   | GOOD! FT by MCGUIRE,TAYLOR       |
|                                           | 02:13 | 40-25 | H 15   | GOOD! FT by MCGUIRE, TAYLOR      |
| SUB IN: SANCHEZ,ALEX                      | 02:13 |       |        |                                  |
| SUB OUT: WILSON,CECILY                    | 02:13 |       |        |                                  |
| GOOD! JUMPER by MENESES,HALLIE            | 02:07 | 40-27 | H 13   |                                  |
| ASSIST by SPARGO,LAUREN                   | 02:07 |       |        |                                  |
|                                           | 01:46 | 43-27 | H 16   | GOOD! 3PTR by FIPPS,SYDNEE       |
|                                           | 01:46 |       |        | ASSIST by NAGEL, RACHEL          |
| MISSED LAYUP by MENESES,HALLIE            | 01:31 |       |        |                                  |
| •                                         | 01:31 |       |        | BLOCK by FIPPS,SYDNEE            |
|                                           | 01:30 |       |        | REBOUND (DEF) by NAGEL,RACHEL    |
|                                           | 01:21 |       |        | TURNOVER by MCGUIRE,TAYLOR       |
| STEAL by SPARGO, LAUREN                   | 01:20 |       |        | To the vert by Modonie, in team  |
| over the by or virtue, extended           | 01:19 |       |        | FOUL by FIPPS,SYDNEE             |
| MISSED JUMPER by MONTGOMERY, MADISON      | 01:17 |       |        | 1 000 by 111 1 0,01 bite         |
| WIGGED SOWII ETT BY WORT GOWETT, WAD ISON | 01:17 |       |        | REBOUND (DEF) by DOHERTY, ALYSON |
|                                           | 00:51 |       |        | MISSED 3PTR by FIPPS,SYDNEE      |
| REBOUND (DEF) by TEAM                     | 00:51 |       |        | WIIGGED OF IN DY FIFFO, ST DINEE |
| TEDOOND (DEI / DY TEAWI                   | 00:47 |       |        | OUD IN MADEONE OF US             |
|                                           |       |       |        | SUB IN: MARFONE,CELIA            |
| COORLLAVUR N., MENECEC HALL IE            | 00:47 | 40.00 | 1144   | SUB OUT: FIPPS,SYDNEE            |
| GOOD! LAYUP by MENESES,HALLIE             | 00:29 | 43-29 | H 14   |                                  |
| 00001571 MENEOE0                          | 00:29 |       |        | FOUL by MARFONE, CELIA           |
| GOOD! FT by MENESES,HALLIE                | 00:29 | 43-30 | H 13   |                                  |
|                                           | 00:29 |       |        | SUB IN: HARRIS,KELSEY            |
|                                           | 00:29 |       |        | SUB OUT: MCGUIRE, TAYLOR         |
|                                           | 00:20 |       |        | TIMEOUT 30SEC                    |
|                                           | 00:04 |       |        | MISSED 3PTR by HARRIS, KELSEY    |
|                                           | 00:04 |       |        | REBOUND (OFF) by NAGEL,RACHEL    |
|                                           | 00:01 | 45-30 | H 15   | GOOD! JUMPER by NAGEL, RACHEL    |
|                                           |       |       |        |                                  |

| Period 1-only    | In<br>Paint | Off<br>T/O | 2nd<br>Chance | Fast<br>Break | Bench | ,,,, |                        |
|------------------|-------------|------------|---------------|---------------|-------|------|------------------------|
| Long Beach State | 14          | 4          | 2             | 2             | 6     |      | Score tied - 0 times   |
| UC Davis         | 8           | 14         | 8             | 4             | 21    |      | Lead changed - 2 times |