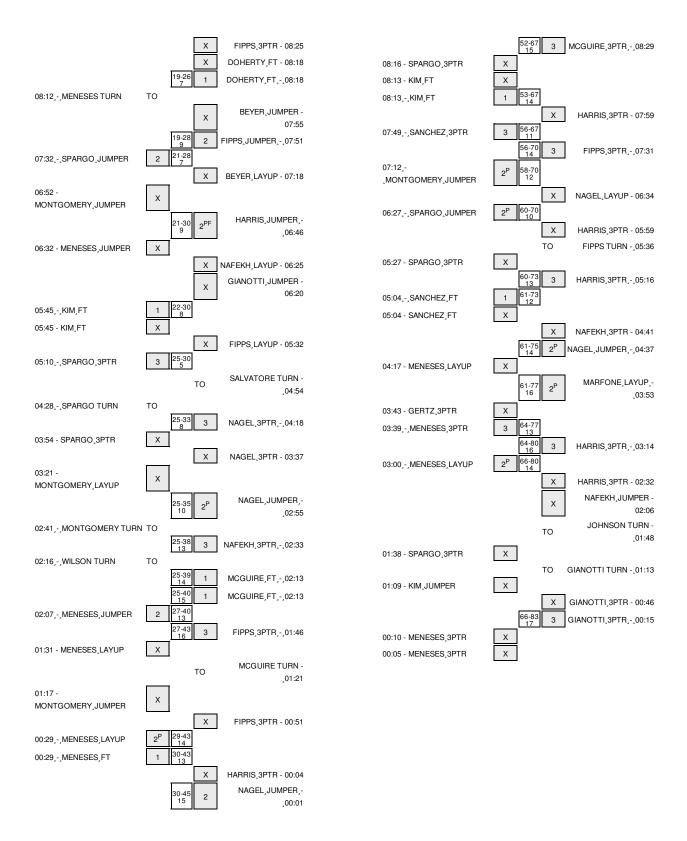

|
|                                                                                           |      |       | 00:05          | MISSED 3PTR by MENESES,HALLIE   |

#### Long Beach State 66, UC Davis 83

| Period 2-only    | In<br>Paint | Off<br>T/O | 2nd<br>Chance | Fast<br>Break | Bench | ,,,, |                        |
|------------------|-------------|------------|---------------|---------------|-------|------|------------------------|
| Long Beach State | 16          | 4          | 4             | 0             | 2     |      | Score tied - 0 times   |
| UC Davis         | 12          | 0          | 10            | 2             | 14    |      | Lead changed - 0 times |

## Long Beach State vs UC Davis 2/19/2015; 7 p.m. at Davis, Calif. (The Pavilion) Scoring/Runs Reference