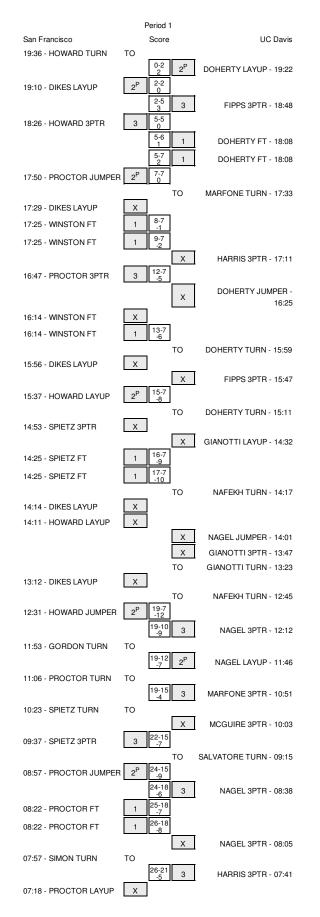

# San Francisco vs UC Davis 12/2/2014; 7 p.m. at Davis, Calif. (The Pavilion)\_ Period 1 Play-By-Play

| HOME: UC Da                    | Margin | Score | Time           | VISITORS: San Francisco                               |
|--------------------------------|--------|-------|----------------|-------------------------------------------------------|
|                                |        | 000.0 | 19:36          | TURNOVER by HOWARD, RACHEL                            |
| STEAL by DOHERTY, ALYS         |        |       | 19:35          |                                                       |
| GOOD! LAYUP by DOHERTY, ALYS   | H 2    | 2-0   | 19:22          |                                                       |
|                                | Т      | 2-2   | 19:10          | GOOD! LAYUP by DIKES, ZHANE                           |
|                                |        |       | 19:10          | ASSIST by PROCTOR, TAYLOR                             |
| GOOD! 3PTR by FIPPS, SYDN      | H 3    | 5-2   | 18:48          |                                                       |
| ASSIST by HARRIS,KELS          |        |       | 18:48          |                                                       |
|                                | Т      | 5-5   | 18:26          | GOOD! 3PTR by HOWARD,RACHEL                           |
|                                |        |       | 18:26          | ASSIST by SPIETZ, PAIGE                               |
|                                |        |       | 18:08          | FOUL by SPIETZ, PAIGE                                 |
| GOOD! FT by DOHERTY, ALYS      | H 1    | 6-5   | 18:08          |                                                       |
| GOOD! FT by DOHERTY, ALYS      | H 2    | 7-5   | 18:08          |                                                       |
|                                | Т      | 7-7   | 17:50          | GOOD! JUMPER by PROCTOR, TAYLOR                       |
| TURNOVER by MARFONE,CE         |        |       | 17:33          |                                                       |
|                                |        |       | 17:32          | STEAL by PROCTOR, TAYLOR                              |
|                                |        |       | 17:29          | MISSED LAYUP by DIKES, ZHANE                          |
|                                |        |       | 17:29          | REBOUND (OFF) by WINSTON, TAJ                         |
| FOUL by HARRIS,KELS            |        |       | 17:25          |                                                       |
|                                | V 1    | 7-8   | 17:25          | GOOD! FT by WINSTON, TAJ                              |
|                                | V 2    | 7-9   | 17:25          | GOOD! FT by WINSTON, TAJ                              |
| MISSED 3PTR by HARRIS,KELS     |        |       | 17:11          |                                                       |
|                                |        |       | 17:11          | REBOUND (DEF) by TEAM                                 |
|                                | V 5    | 7-12  | 16:47          | GOOD! 3PTR by PROCTOR, TAYLOR                         |
|                                |        |       | 16:47          | ASSIST by DIKES,ZHANE                                 |
| MISSED JUMPER by DOHERTY, ALYS |        |       | 16:25          |                                                       |
|                                |        |       | 16:25          | REBOUND (DEF) by PROCTOR, TAYLOR                      |
| FOUL by DOHERTY, ALYS          |        |       | 16:14          |                                                       |
|                                |        |       | 16:14          | MISSED FT by WINSTON,TAJ                              |
|                                |        |       | 16:14          | REBOUND (DEADB) by TEAM                               |
|                                | V 6    | 7-13  | 16:14          | GOOD! FT by WINSTON, TAJ                              |
| SUB IN: NAFEKH,D               |        |       | 16:14          |                                                       |
| SUB OUT: MARFONE,CE            |        |       | 16:14          |                                                       |
| SUB OUT: SALVATORE,BRIAN       |        |       | 16:14          |                                                       |
| TURNOVER by DOHERTY, ALYS      |        |       | 15:59          |                                                       |
|                                |        |       | 15:58          | STEAL by WINSTON, TAJ                                 |
|                                |        |       | 15:56          | MISSED LAYUP by DIKES, ZHANE                          |
| REBOUND (DEF) by HARRIS,KELS   |        |       | 15:56          |                                                       |
| MISSED 3PTR by FIPPS,SYDN      |        |       | 15:47          |                                                       |
|                                |        |       | 15:47          | REBOUND (DEF) by DIKES, ZHANE                         |
|                                | V 8    | 7-15  | 15:37          | GOOD! LAYUP by HOWARD, RACHEL                         |
| TIMEOUT 30S                    |        |       | 15:33          |                                                       |
| TURNOVER by DOHERTY, ALYS      |        |       | 15:11          |                                                       |
|                                |        |       | 14:53          | MISSED 3PTR by SPIETZ, PAIGE                          |
| REBOUND (DEF) by FIPPS,SYDN    |        |       | 14:53          |                                                       |
| MISSED LAYUP by GIANOTTI,PE    |        |       | 14:32          |                                                       |
|                                |        |       | 14:32          | REBOUND (DEF) by HOWARD, RACHEL                       |
| FOUL by FIPPS,SYDN             |        |       | 14:25          |                                                       |
|                                | V 9    | 7-16  | 14:25          | GOOD! FT by SPIETZ, PAIGE                             |
|                                | V 10   | 7-17  | 14:25          | GOOD! FT by SPIETZ, PAIGE                             |
|                                |        |       | 14:25          | SUB IN: GORDON,AUNDREA                                |
|                                |        |       | 14:25          | SUB IN: PRICE, CLAUDIA                                |
|                                |        |       | 14:25          | SUB OUT: WINSTON,TAJ                                  |
|                                |        |       | 14:25          | SUB OUT: SPIETZ,PAIGE                                 |
| SUB IN: NAGEL,RACH             |        |       | 14:25          |                                                       |
|                                |        |       | 14:25          |                                                       |
| SUB OUT: FIPPS,SYDN            |        |       | 14:25          |                                                       |
| SUB OUT: DOHERTY, ALYS         |        |       | 14:25          |                                                       |
| TURNOVER by NAFEKH,D           |        |       | 14:17          |                                                       |
|                                |        |       | 14:16          |                                                       |
|                                |        |       | 14:14          | MISSED LAYUP by DIKES,ZHANE                           |
|                                |        |       | 14:14          |                                                       |
|                                |        |       | 14:11          | MISSED LAYUP by HOWARD, RACHEL                        |
|                                |        |       | 14:11          |                                                       |
|                                |        |       | 14:01          |                                                       |
|                                |        |       | 14:01          |                                                       |
|                                |        |       | 13:47          |                                                       |
|                                |        |       | 13:47          |                                                       |
| TURNOVER by GIANOTTI, PE       |        |       | 13:23          |                                                       |
|                                |        |       | 13:23          | STEAL by DIKES, ZHANE                                 |
|                                |        |       | 10.10          |                                                       |
|                                |        |       | 13:12          | MISSED LAYUP by DIKES, ZHANE                          |
| REBOUND (DEF) by GIANOTTI,PE   |        |       | 13:12          | MISSED LAYUP by DIKES, ZHANE                          |
|                                |        |       | 13:12<br>12:46 | MISSED LAYUP by DIKES,ZHANE<br>FOUL by PROCTOR,TAYLOR |
|                                |        |       | 13:12          | MISSED LAYUP by DIKES, ZHANE                          |