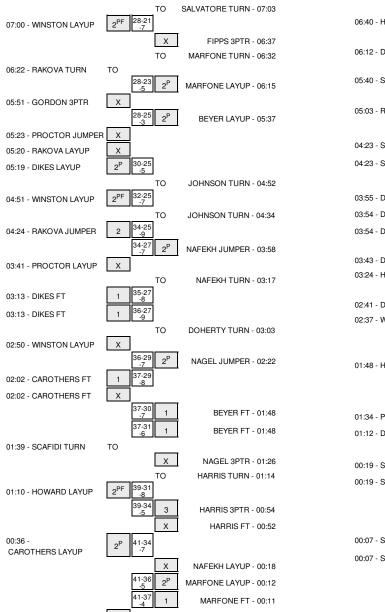

# San Francisco vs UC Davis 12/2/2014; 7 p.m. at Davis, Calif. (The Pavilion)\_ Period 1 Play-By-Play

| HOME: UC Da                    | Margin | Score | Time           | VISITORS: San Francisco                               |
|--------------------------------|--------|-------|----------------|-------------------------------------------------------|
|                                |        | 000.0 | 19:36          | TURNOVER by HOWARD, RACHEL                            |
| STEAL by DOHERTY, ALYS         |        |       | 19:35          |                                                       |
| GOOD! LAYUP by DOHERTY, ALYS   | H 2    | 2-0   | 19:22          |                                                       |
|                                | Т      | 2-2   | 19:10          | GOOD! LAYUP by DIKES, ZHANE                           |
|                                |        |       | 19:10          | ASSIST by PROCTOR, TAYLOR                             |
| GOOD! 3PTR by FIPPS, SYDN      | H 3    | 5-2   | 18:48          |                                                       |
| ASSIST by HARRIS,KELS          |        |       | 18:48          |                                                       |
|                                | Т      | 5-5   | 18:26          | GOOD! 3PTR by HOWARD,RACHEL                           |
|                                |        |       | 18:26          | ASSIST by SPIETZ, PAIGE                               |
|                                |        |       | 18:08          | FOUL by SPIETZ, PAIGE                                 |
| GOOD! FT by DOHERTY, ALYS      | H 1    | 6-5   | 18:08          |                                                       |
| GOOD! FT by DOHERTY, ALYS      | H 2    | 7-5   | 18:08          |                                                       |
|                                | Т      | 7-7   | 17:50          | GOOD! JUMPER by PROCTOR, TAYLOR                       |
| TURNOVER by MARFONE,CE         |        |       | 17:33          |                                                       |
|                                |        |       | 17:32          | STEAL by PROCTOR, TAYLOR                              |
|                                |        |       | 17:29          | MISSED LAYUP by DIKES, ZHANE                          |
|                                |        |       | 17:29          | REBOUND (OFF) by WINSTON, TAJ                         |
| FOUL by HARRIS,KELS            |        |       | 17:25          |                                                       |
|                                | V 1    | 7-8   | 17:25          | GOOD! FT by WINSTON, TAJ                              |
|                                | V 2    | 7-9   | 17:25          | GOOD! FT by WINSTON, TAJ                              |
| MISSED 3PTR by HARRIS,KELS     |        |       | 17:11          |                                                       |
|                                |        |       | 17:11          | REBOUND (DEF) by TEAM                                 |
|                                | V 5    | 7-12  | 16:47          | GOOD! 3PTR by PROCTOR, TAYLOR                         |
|                                |        |       | 16:47          | ASSIST by DIKES,ZHANE                                 |
| MISSED JUMPER by DOHERTY, ALYS |        |       | 16:25          |                                                       |
|                                |        |       | 16:25          | REBOUND (DEF) by PROCTOR, TAYLOR                      |
| FOUL by DOHERTY, ALYS          |        |       | 16:14          |                                                       |
|                                |        |       | 16:14          | MISSED FT by WINSTON,TAJ                              |
|                                |        |       | 16:14          | REBOUND (DEADB) by TEAM                               |
|                                | V 6    | 7-13  | 16:14          | GOOD! FT by WINSTON, TAJ                              |
| SUB IN: NAFEKH,D               |        |       | 16:14          |                                                       |
| SUB OUT: MARFONE,CE            |        |       | 16:14          |                                                       |
| SUB OUT: SALVATORE,BRIAN       |        |       | 16:14          |                                                       |
| TURNOVER by DOHERTY, ALYS      |        |       | 15:59          |                                                       |
|                                |        |       | 15:58          | STEAL by WINSTON, TAJ                                 |
|                                |        |       | 15:56          | MISSED LAYUP by DIKES, ZHANE                          |
| REBOUND (DEF) by HARRIS,KELS   |        |       | 15:56          |                                                       |
| MISSED 3PTR by FIPPS,SYDN      |        |       | 15:47          |                                                       |
|                                |        |       | 15:47          | REBOUND (DEF) by DIKES, ZHANE                         |
|                                | V 8    | 7-15  | 15:37          | GOOD! LAYUP by HOWARD, RACHEL                         |
| TIMEOUT 30S                    |        |       | 15:33          |                                                       |
| TURNOVER by DOHERTY, ALYS      |        |       | 15:11          |                                                       |
|                                |        |       | 14:53          | MISSED 3PTR by SPIETZ, PAIGE                          |
| REBOUND (DEF) by FIPPS,SYDN    |        |       | 14:53          |                                                       |
| MISSED LAYUP by GIANOTTI,PE    |        |       | 14:32          |                                                       |
|                                |        |       | 14:32          | REBOUND (DEF) by HOWARD, RACHEL                       |
| FOUL by FIPPS,SYDN             |        |       | 14:25          |                                                       |
|                                | V 9    | 7-16  | 14:25          | GOOD! FT by SPIETZ, PAIGE                             |
|                                | V 10   | 7-17  | 14:25          | GOOD! FT by SPIETZ, PAIGE                             |
|                                |        |       | 14:25          | SUB IN: GORDON,AUNDREA                                |
|                                |        |       | 14:25          | SUB IN: PRICE, CLAUDIA                                |
|                                |        |       | 14:25          | SUB OUT: WINSTON,TAJ                                  |
|                                |        |       | 14:25          | SUB OUT: SPIETZ,PAIGE                                 |
| SUB IN: NAGEL,RACH             |        |       | 14:25          |                                                       |
|                                |        |       | 14:25          |                                                       |
| SUB OUT: FIPPS,SYDN            |        |       | 14:25          |                                                       |
| SUB OUT: DOHERTY, ALYS         |        |       | 14:25          |                                                       |
| TURNOVER by NAFEKH,D           |        |       | 14:17          |                                                       |
|                                |        |       | 14:16          |                                                       |
|                                |        |       | 14:14          | MISSED LAYUP by DIKES,ZHANE                           |
|                                |        |       | 14:14          |                                                       |
|                                |        |       | 14:11          | MISSED LAYUP by HOWARD, RACHEL                        |
|                                |        |       | 14:11          |                                                       |
|                                |        |       | 14:01          |                                                       |
|                                |        |       | 14:01          |                                                       |
|                                |        |       | 13:47          |                                                       |
|                                |        |       | 13:47          |                                                       |
| TURNOVER by GIANOTTI, PE       |        |       | 13:23          |                                                       |
|                                |        |       | 13:23          | STEAL by DIKES, ZHANE                                 |
|                                |        |       | 10.10          |                                                       |
|                                |        |       | 13:12          | MISSED LAYUP by DIKES, ZHANE                          |
| REBOUND (DEF) by GIANOTTI,PE   |        |       | 13:12          | MISSED LAYUP by DIKES, ZHANE                          |
|                                |        |       | 13:12<br>12:46 | MISSED LAYUP by DIKES,ZHANE<br>FOUL by PROCTOR,TAYLOR |
|                                |        |       | 13:12          | MISSED LAYUP by DIKES, ZHANE                          |