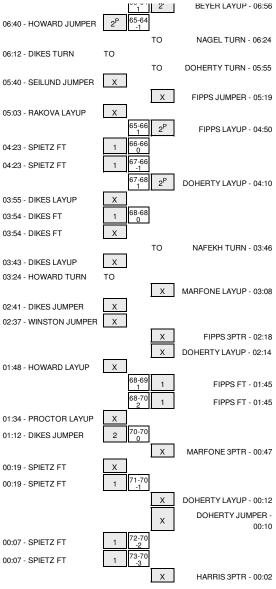

# San Francisco vs UC Davis 12/2/2014; 7 p.m. at Davis, Calif. (The Pavilion)\_ Period 1 Play-By-Play

| HOME: UC Da                    | Margin | Score | Time           | VISITORS: San Francisco                               |
|--------------------------------|--------|-------|----------------|-------------------------------------------------------|
|                                |        | 000.0 | 19:36          | TURNOVER by HOWARD, RACHEL                            |
| STEAL by DOHERTY, ALYS         |        |       | 19:35          |                                                       |
| GOOD! LAYUP by DOHERTY, ALYS   | H 2    | 2-0   | 19:22          |                                                       |
|                                | Т      | 2-2   | 19:10          | GOOD! LAYUP by DIKES, ZHANE                           |
|                                |        |       | 19:10          | ASSIST by PROCTOR, TAYLOR                             |
| GOOD! 3PTR by FIPPS, SYDN      | H 3    | 5-2   | 18:48          |                                                       |
| ASSIST by HARRIS,KELS          |        |       | 18:48          |                                                       |
|                                | Т      | 5-5   | 18:26          | GOOD! 3PTR by HOWARD,RACHEL                           |
|                                |        |       | 18:26          | ASSIST by SPIETZ, PAIGE                               |
|                                |        |       | 18:08          | FOUL by SPIETZ, PAIGE                                 |
| GOOD! FT by DOHERTY, ALYS      | H 1    | 6-5   | 18:08          |                                                       |
| GOOD! FT by DOHERTY, ALYS      | H 2    | 7-5   | 18:08          |                                                       |
|                                | Т      | 7-7   | 17:50          | GOOD! JUMPER by PROCTOR, TAYLOR                       |
| TURNOVER by MARFONE,CE         |        |       | 17:33          |                                                       |
|                                |        |       | 17:32          | STEAL by PROCTOR, TAYLOR                              |
|                                |        |       | 17:29          | MISSED LAYUP by DIKES, ZHANE                          |
|                                |        |       | 17:29          | REBOUND (OFF) by WINSTON, TAJ                         |
| FOUL by HARRIS,KELS            |        |       | 17:25          |                                                       |
|                                | V 1    | 7-8   | 17:25          | GOOD! FT by WINSTON, TAJ                              |
|                                | V 2    | 7-9   | 17:25          | GOOD! FT by WINSTON, TAJ                              |
| MISSED 3PTR by HARRIS,KELS     |        |       | 17:11          |                                                       |
|                                |        |       | 17:11          | REBOUND (DEF) by TEAM                                 |
|                                | V 5    | 7-12  | 16:47          | GOOD! 3PTR by PROCTOR, TAYLOR                         |
|                                |        |       | 16:47          | ASSIST by DIKES,ZHANE                                 |
| MISSED JUMPER by DOHERTY, ALYS |        |       | 16:25          |                                                       |
|                                |        |       | 16:25          | REBOUND (DEF) by PROCTOR, TAYLOR                      |
| FOUL by DOHERTY, ALYS          |        |       | 16:14          |                                                       |
|                                |        |       | 16:14          | MISSED FT by WINSTON,TAJ                              |
|                                |        |       | 16:14          | REBOUND (DEADB) by TEAM                               |
|                                | V 6    | 7-13  | 16:14          | GOOD! FT by WINSTON, TAJ                              |
| SUB IN: NAFEKH,D               |        |       | 16:14          |                                                       |
| SUB OUT: MARFONE,CE            |        |       | 16:14          |                                                       |
| SUB OUT: SALVATORE,BRIAN       |        |       | 16:14          |                                                       |
| TURNOVER by DOHERTY, ALYS      |        |       | 15:59          |                                                       |
|                                |        |       | 15:58          | STEAL by WINSTON, TAJ                                 |
|                                |        |       | 15:56          | MISSED LAYUP by DIKES, ZHANE                          |
| REBOUND (DEF) by HARRIS,KELS   |        |       | 15:56          |                                                       |
| MISSED 3PTR by FIPPS,SYDN      |        |       | 15:47          |                                                       |
|                                |        |       | 15:47          | REBOUND (DEF) by DIKES, ZHANE                         |
|                                | V 8    | 7-15  | 15:37          | GOOD! LAYUP by HOWARD, RACHEL                         |
| TIMEOUT 30S                    |        |       | 15:33          |                                                       |
| TURNOVER by DOHERTY, ALYS      |        |       | 15:11          |                                                       |
|                                |        |       | 14:53          | MISSED 3PTR by SPIETZ, PAIGE                          |
| REBOUND (DEF) by FIPPS,SYDN    |        |       | 14:53          |                                                       |
| MISSED LAYUP by GIANOTTI,PE    |        |       | 14:32          |                                                       |
|                                |        |       | 14:32          | REBOUND (DEF) by HOWARD, RACHEL                       |
| FOUL by FIPPS,SYDN             |        |       | 14:25          |                                                       |
|                                | V 9    | 7-16  | 14:25          | GOOD! FT by SPIETZ, PAIGE                             |
|                                | V 10   | 7-17  | 14:25          | GOOD! FT by SPIETZ, PAIGE                             |
|                                |        |       | 14:25          | SUB IN: GORDON,AUNDREA                                |
|                                |        |       | 14:25          | SUB IN: PRICE, CLAUDIA                                |
|                                |        |       | 14:25          | SUB OUT: WINSTON,TAJ                                  |
|                                |        |       | 14:25          | SUB OUT: SPIETZ,PAIGE                                 |
| SUB IN: NAGEL,RACH             |        |       | 14:25          |                                                       |
|                                |        |       | 14:25          |                                                       |
| SUB OUT: FIPPS,SYDN            |        |       | 14:25          |                                                       |
| SUB OUT: DOHERTY, ALYS         |        |       | 14:25          |                                                       |
| TURNOVER by NAFEKH,D           |        |       | 14:17          |                                                       |
|                                |        |       | 14:16          |                                                       |
|                                |        |       | 14:14          | MISSED LAYUP by DIKES,ZHANE                           |
|                                |        |       | 14:14          |                                                       |
|                                |        |       | 14:11          | MISSED LAYUP by HOWARD, RACHEL                        |
|                                |        |       | 14:11          |                                                       |
|                                |        |       | 14:01          |                                                       |
|                                |        |       | 14:01          |                                                       |
|                                |        |       | 13:47          |                                                       |
|                                |        |       | 13:47          |                                                       |
| TURNOVER by GIANOTTI, PE       |        |       | 13:23          |                                                       |
|                                |        |       | 13:23          | STEAL by DIKES, ZHANE                                 |
|                                |        |       | 10.10          |                                                       |
|                                |        |       | 13:12          | MISSED LAYUP by DIKES, ZHANE                          |
| REBOUND (DEF) by GIANOTTI,PE   |        |       | 13:12          | MISSED LAYUP by DIKES, ZHANE                          |
|                                |        |       | 13:12<br>12:46 | MISSED LAYUP by DIKES,ZHANE<br>FOUL by PROCTOR,TAYLOR |
|                                |        |       | 13:12          | MISSED LAYUP by DIKES, ZHANE                          |