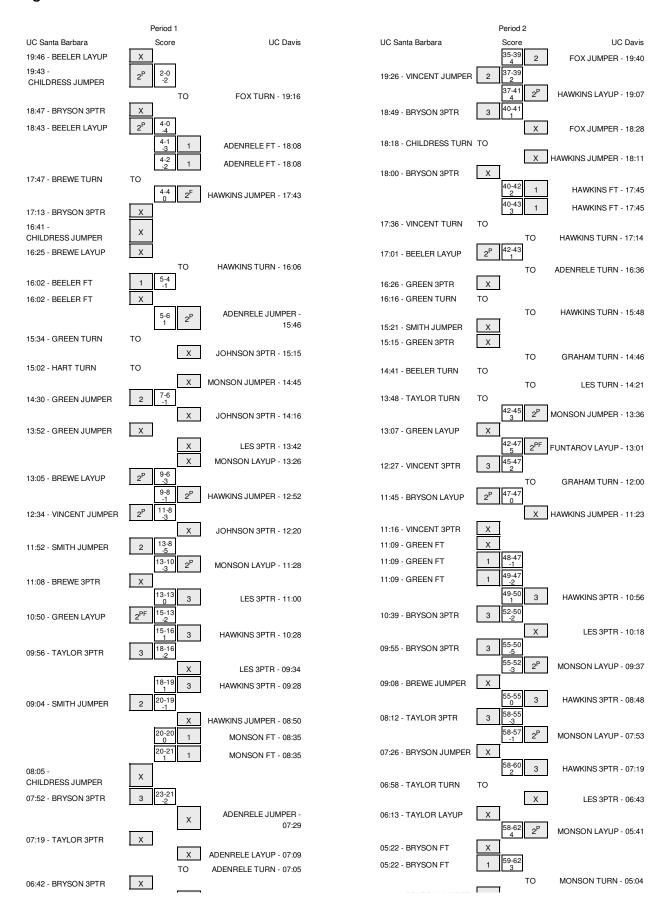

## UC Santa Barbara vs UC Davis 1/29/2015; 7 p.m. at Davis, Calif. (The Pavilion) Period 1 Play-By-Play

| VISITORS: UC Santa Barbara       | Time  | Score | Margin | HOME: UC Davis                  |
|----------------------------------|-------|-------|--------|---------------------------------|
| MISSED LAYUP by BEELER,SAM       | 19:46 |       |        |                                 |
| REBOUND (OFF) by CHILDRESS, ERIC | 19:46 |       |        |                                 |
| GOOD! JUMPER by CHILDRESS, ERIC  | 19:43 | 0-2   | V 2    |                                 |
|                                  | 19:16 |       |        | TURNOVER by FOX,JOSH            |
|                                  | 19:00 |       |        | FOUL by JOHNSON, AVERY          |
| MISSED 3PTR by BRYSON,MICHAEL    | 18:47 |       |        |                                 |
| REBOUND (OFF) by BEELER,SAM      | 18:47 |       |        |                                 |
| GOOD! LAYUP by BEELER,SAM        | 18:43 | 0-4   | V 4    |                                 |
| FOUL by BEELER,SAM               | 18:19 |       |        |                                 |
| FOUL by BEELER,SAM               | 18:08 |       |        |                                 |
| •                                | 18:08 | 1-4   | V 3    | GOOD! FT by ADENRELE,JT         |
|                                  | 18:08 | 2-4   | V 2    | GOOD! FT by ADENRELE,JT         |
| SUB IN: BREWE,MITCH              | 18:08 |       |        | ,                               |
| SUB OUT: BEELER,SAM              | 18:08 |       |        |                                 |
| TURNOVER by BREWE,MITCH          | 17:47 |       |        |                                 |
|                                  | 17:46 |       |        | STEAL by HAWKINS, COREY         |
|                                  | 17:43 | 4-4   | Т      | GOOD! JUMPER by HAWKINS, COREY  |
|                                  | 17:21 |       | '      | FOUL by GRAHAM, DARIUS          |
| MISSED 3PTR by BRYSON,MICHAEL    | 17:13 |       |        | 1 OOL by a lini inivi, brillio  |
| REBOUND (OFF) by GREEN, JOHN     | 17:13 |       |        |                                 |
| MISSED JUMPER by CHILDRESS, ERIC |       |       |        |                                 |
| •                                | 16:41 |       |        |                                 |
| REBOUND (OFF) by BRYSON,MICHAEL  | 16:41 |       |        |                                 |
| MISSED LAYUP by BREWE,MITCH      | 16:25 |       |        |                                 |
|                                  | 16:25 |       |        | REBOUND (DEF) by JOHNSON, AVERY |
| SUB IN: BEELER,SAM               | 16:13 |       |        |                                 |
| SUB OUT: BREWE,MITCH             | 16:13 |       |        |                                 |
|                                  | 16:06 |       |        | TURNOVER by HAWKINS, COREY      |
| STEAL by BEELER,SAM              | 16:05 |       |        |                                 |
|                                  | 16:02 |       |        | FOUL by FOX,JOSH                |
| GOOD! FT by BEELER,SAM           | 16:02 | 4-5   | V 1    |                                 |
| MISSED FT by BEELER,SAM          | 16:02 |       |        |                                 |
|                                  | 16:02 |       |        | REBOUND (DEF) by ADENRELE,JT    |
|                                  | 15:46 | 6-5   | H 1    | GOOD! JUMPER by ADENRELE, JT    |
|                                  | 15:46 |       |        | ASSIST by HAWKINS, COREY        |
| FOUL by GREEN, JOHN              | 15:34 |       |        | ·                               |
| TURNOVER by GREEN, JOHN          | 15:34 |       |        |                                 |
|                                  | 15:34 |       |        | TIMEOUT media                   |
| SUB IN: HART, ALEX               | 15:34 |       |        |                                 |
| SUB OUT: BEELER,SAM              | 15:34 |       |        |                                 |
| 000 001. BEEEE 1,07.111          | 15:15 |       |        | MISSED 3PTR by JOHNSON, AVERY   |
| REBOUND (DEF) by HART,ALEX       | 15:15 |       |        | imodes of this y sounded in the |
| FOUL by HART, ALEX               | 15:02 |       |        |                                 |
|                                  |       |       |        |                                 |
| TURNOVER by HART,ALEX            | 15:02 |       |        | SUB IN: LES,TYLER               |
|                                  | 15:01 |       |        | ·                               |
|                                  | 15:01 |       |        | SUB IN: MONSON,NEAL             |
|                                  | 15:01 |       |        | SUB OUT: GRAHAM,DARIUS          |
|                                  | 15:01 |       |        | SUB OUT: ADENRELE,JT            |
|                                  | 14:45 |       |        | MISSED JUMPER by MONSON,NEAL    |
| REBOUND (DEF) by CHILDRESS,ERIC  | 14:45 |       |        |                                 |
| GOOD! JUMPER by GREEN,JOHN       | 14:30 | 6-7   | V 1    |                                 |
|                                  | 14:16 |       |        | MISSED 3PTR by JOHNSON, AVERY   |
| REBOUND (DEF) by BRYSON,MICHAEL  | 14:16 |       |        |                                 |
| MISSED JUMPER by GREEN, JOHN     | 13:52 |       |        |                                 |
|                                  | 13:52 |       |        | REBOUND (DEF) by HAWKINS, COREY |
|                                  | 13:42 |       |        | MISSED 3PTR by LES,TYLER        |
|                                  | 13:42 |       |        | REBOUND (OFF) by LES, TYLER     |
| FOUL by CHILDRESS,ERIC           | 13:36 |       |        |                                 |
| SUB IN: BREWE,MITCH              | 13:36 |       |        |                                 |
| SUB OUT: BRYSON,MICHAEL          |       |       |        |                                 |
| SUB COT. BRTSON, MICHAEL         | 13:36 |       |        | MISSED LAYUP by MONSON,NEAL     |
| DEDOUBLD (DEE) by HADT ALEY      | 13:26 |       |        | MISSED LATUP BY MONSON, NEAL    |
| REBOUND (DEF) by HART, ALEX      | 13:26 | 0.0   | V/ 0   |                                 |
| GOOD! LAYUP by BREWE,MITCH       | 13:05 | 6-9   | V 3    |                                 |
| ASSIST by CHILDRESS,ERIC         | 13:05 |       |        |                                 |
|                                  | 12:52 | 8-9   | V 1    | GOOD! JUMPER by HAWKINS, COREY  |
| GOOD! JUMPER by VINCENT,GABE     | 12:34 | 8-11  | V 3    |                                 |
|                                  | 12:20 |       |        | MISSED 3PTR by JOHNSON, AVERY   |
| REBOUND (DEF) by GREEN,JOHN      | 12:20 |       |        |                                 |
|                                  | 12:11 |       |        | FOUL by LES,TYLER               |
| SUB IN: SMITH, DAJUAN            | 12:11 |       |        |                                 |
| SUB IN: TAYLOR,TJ                | 12:11 |       |        |                                 |
| SUB OUT: CHILDRESS,ERIC          | 12:11 |       |        |                                 |
| SUB OUT: VINCENT,GABE            | 12:11 |       |        |                                 |
|                                  | 12:11 |       |        | SUB IN: LEMAR, BRYNTON          |
|                                  | 12:11 |       |        | SUB OUT: JOHNSON, AVERY         |
|                                  | 12.11 |       |        | SUB OUT. JUNISON, AVERT         |
|                                  |       |       |        |                                 |

| GOOD! JUMPER by SMITH,DAJUAN    | 11:52                                                                | 8-13           | V 5 |                                                                                                                                                       |
|---------------------------------|----------------------------------------------------------------------|----------------|-----|-------------------------------------------------------------------------------------------------------------------------------------------------------|
| ASSIST by HART,ALEX             | 11:52                                                                |                |     |                                                                                                                                                       |
|                                 | 11:28                                                                | 10-13          | V 3 | GOOD! LAYUP by MONSON,NEAL                                                                                                                            |
|                                 | 11:28                                                                |                |     | ASSIST by HAWKINS, COREY                                                                                                                              |
| MISSED 3PTR by BREWE,MITCH      | 11:08                                                                |                |     |                                                                                                                                                       |
|                                 | 11:08                                                                |                |     | REBOUND (DEF) by HAWKINS, COREY                                                                                                                       |
|                                 | 11:00                                                                | 13-13          | T   | GOOD! 3PTR by LES,TYLER                                                                                                                               |
|                                 | 11:00                                                                |                |     | ASSIST by HAWKINS, COREY                                                                                                                              |
| GOOD! LAYUP by GREEN,JOHN       | 10:50                                                                | 13-15          | V 2 |                                                                                                                                                       |
| ASSIST by BREWE,MITCH           | 10:50                                                                |                |     |                                                                                                                                                       |
|                                 | 10:28                                                                | 16-15          | H 1 | GOOD! 3PTR by HAWKINS,COREY                                                                                                                           |
| GOOD! 3PTR by TAYLOR,TJ         | 09:56                                                                | 16-18          | V 2 |                                                                                                                                                       |
|                                 | 09:34                                                                |                |     | MISSED 3PTR by LES,TYLER                                                                                                                              |
|                                 | 09:34                                                                |                |     | REBOUND (OFF) by MONSON,NEAL                                                                                                                          |
|                                 | 09:28                                                                | 19-18          | H 1 | GOOD! 3PTR by HAWKINS,COREY                                                                                                                           |
|                                 | 09:28                                                                |                |     | ASSIST by MONSON,NEAL                                                                                                                                 |
| GOOD! JUMPER by SMITH, DAJUAN   | 09:04                                                                | 19-20          | V 1 |                                                                                                                                                       |
| ASSIST by BREWE,MITCH           | 09:04                                                                |                |     |                                                                                                                                                       |
|                                 | 08:50                                                                |                |     | MISSED JUMPER by HAWKINS, COREY                                                                                                                       |
|                                 | 08:50                                                                |                |     | REBOUND (OFF) by HAWKINS, COREY                                                                                                                       |
| FOUL by BREWE,MITCH             | 08:35                                                                |                |     |                                                                                                                                                       |
|                                 | 08:35                                                                |                |     | TIMEOUT media                                                                                                                                         |
|                                 | 08:35                                                                | 20-20          | Т   | GOOD! FT by MONSON,NEAL                                                                                                                               |
|                                 | 08:35                                                                | 21-20          | H 1 | GOOD! FT by MONSON,NEAL                                                                                                                               |
| SUB IN: CHILDRESS,ERIC          | 08:35                                                                |                |     |                                                                                                                                                       |
| SUB IN: BRYSON,MICHAEL          | 08:35                                                                |                |     |                                                                                                                                                       |
| SUB OUT: GREEN,JOHN             | 08:35                                                                |                |     |                                                                                                                                                       |
| SUB OUT: HART,ALEX              | 08:35                                                                |                |     |                                                                                                                                                       |
|                                 | 08:35                                                                |                |     | SUB IN: ADENRELE,JT                                                                                                                                   |
|                                 | 08:35                                                                |                |     | SUB OUT: FOX,JOSH                                                                                                                                     |
| MISSED JUMPER by CHILDRESS,ERIC | 08:05                                                                |                |     |                                                                                                                                                       |
| REBOUND (OFF) by TEAM           | 08:05                                                                |                |     |                                                                                                                                                       |
| GOOD! 3PTR by BRYSON,MICHAEL    | 07:52                                                                | 21-23          | V 2 |                                                                                                                                                       |
| ASSIST by SMITH,DAJUAN          | 07:52                                                                |                |     |                                                                                                                                                       |
|                                 | 07:29                                                                |                |     | MISSED JUMPER by ADENRELE,JT                                                                                                                          |
| REBOUND (DEF) by CHILDRESS,ERIC | 07:29                                                                |                |     |                                                                                                                                                       |
| MISSED 3PTR by TAYLOR,TJ        | 07:19                                                                |                |     |                                                                                                                                                       |
|                                 | 07:19                                                                |                |     | REBOUND (DEF) by LEMAR, BRYNTON                                                                                                                       |
|                                 | 07:09                                                                |                |     | MISSED LAYUP by ADENRELE,JT                                                                                                                           |
| BLOCK by BRYSON,MICHAEL         | 07:08                                                                |                |     |                                                                                                                                                       |
|                                 | 07:07                                                                |                |     | REBOUND (OFF) by ADENRELE,JT                                                                                                                          |
|                                 | 07:05                                                                |                |     | TURNOVER by ADENRELE,JT                                                                                                                               |
| STEAL by CHILDRESS,ERIC         | 07:05                                                                |                |     |                                                                                                                                                       |
| TIMEOUT media                   | 07:04                                                                |                |     |                                                                                                                                                       |
| SUB IN: BEELER,SAM              | 07:04                                                                |                |     |                                                                                                                                                       |
| SUB OUT: BREWE,MITCH            | 07:04                                                                |                |     |                                                                                                                                                       |
|                                 | 07:04                                                                |                |     | SUB IN: FOX,JOSH                                                                                                                                      |
|                                 | 07:04                                                                |                |     | SUB IN: JOHNSON, AVERY                                                                                                                                |
|                                 | 07:04                                                                |                |     | SUB OUT: HAWKINS,COREY                                                                                                                                |
|                                 | 07:04                                                                |                |     | SUB OUT: MONSON,NEAL                                                                                                                                  |
| MISSED 3PTR by BRYSON,MICHAEL   | 06:42                                                                |                |     |                                                                                                                                                       |
|                                 | 06:42                                                                |                |     | REBOUND (DEF) by LEMAR, BRYNTON                                                                                                                       |
|                                 | 06:32                                                                |                |     | MISSED LAYUP by ADENRELE, JT                                                                                                                          |
|                                 | 06:32                                                                |                |     | REBOUND (OFF) by TEAM                                                                                                                                 |
|                                 | 06:26                                                                |                |     | SUB IN: HAWKINS, COREY                                                                                                                                |
|                                 | 06:26                                                                |                |     | SUB OUT: LEMAR, BRYNTON                                                                                                                               |
|                                 | 06:05                                                                | 23-23          | T   | GOOD! LAYUP by FOX,JOSH                                                                                                                               |
| GOOD! DUNK by BEELER,SAM        | 05:46                                                                | 23-25          | V 2 |                                                                                                                                                       |
| ASSIST by SMITH, DAJUAN         | 05:46                                                                |                |     |                                                                                                                                                       |
| FOUL by SMITH, DAJUAN           | 05:29                                                                |                |     |                                                                                                                                                       |
|                                 | 05:29                                                                | 24-25          | V 1 | GOOD! FT by ADENRELE, JT                                                                                                                              |
|                                 | 05:29                                                                |                |     | MISSED FT by ADENRELE, JT                                                                                                                             |
| REBOUND (DEF) by BEELER,SAM     | 05:29                                                                |                |     |                                                                                                                                                       |
| SUB IN: VINCENT, GABE           | 05:29                                                                |                |     |                                                                                                                                                       |
| SUB IN: GREEN,JOHN              | 05:29                                                                |                |     |                                                                                                                                                       |
| SUB OUT: SMITH, DAJUAN          | 05:29                                                                |                |     |                                                                                                                                                       |
| SUB OUT: TAYLOR,TJ              | 05:29                                                                |                |     |                                                                                                                                                       |
|                                 | 05:29                                                                |                |     | SUB IN: GRAHAM, DARIUS                                                                                                                                |
|                                 | 05:29                                                                |                |     | SUB OUT: LES,TYLER                                                                                                                                    |
| MISSED JUMPER by BRYSON,MICHAEL | 05:13                                                                |                |     |                                                                                                                                                       |
|                                 | 05:13                                                                |                |     | REBOUND (DEF) by ADENRELE, JT                                                                                                                         |
|                                 |                                                                      |                |     | SUB IN: MONSON,NEAL                                                                                                                                   |
|                                 | 04:58                                                                |                |     |                                                                                                                                                       |
|                                 | 04:58<br>04:58                                                       |                |     | SUB OUT: ADENRELE, JT                                                                                                                                 |
|                                 |                                                                      | 27-25          | H 2 |                                                                                                                                                       |
|                                 | 04:58                                                                | 27-25          | H 2 | GOOD! 3PTR by HAWKINS,COREY                                                                                                                           |
|                                 | 04:58<br>04:56                                                       | 27-25          | H 2 |                                                                                                                                                       |
| MISSED JUMPER by BEELER,SAM     | 04:58<br>04:56<br>04:56                                              | 27-25          | H 2 | GOOD! 3PTR by HAWKINS,COREY<br>ASSIST by MONSON,NEAL                                                                                                  |
|                                 | 04:58<br>04:56<br>04:56<br>04:44<br>04:44                            | 27-25<br>29-25 |     | GOOD! 3PTR by HAWKINS,COREY<br>ASSIST by MONSON,NEAL<br>REBOUND (DEF) by HAWKINS,COREY                                                                |
|                                 | 04:58<br>04:56<br>04:56<br>04:44<br>04:44<br>04:20                   |                | H 2 | GOOD! 3PTR by HAWKINS,COREY<br>ASSIST by MONSON,NEAL<br>REBOUND (DEF) by HAWKINS,COREY<br>GOOD! LAYUP by MONSON,NEAL                                  |
| MISSED JUMPER by BEELER,SAM     | 04:58<br>04:56<br>04:56<br>04:44<br>04:44<br>04:20                   |                |     | GOOD! 3PTR by HAWKINS,COREY<br>ASSIST by MONSON,NEAL<br>REBOUND (DEF) by HAWKINS,COREY                                                                |
|                                 | 04:58<br>04:56<br>04:56<br>04:44<br>04:44<br>04:20                   |                |     | GOOD! 3PTR by HAWKINS,COREY ASSIST by MONSON,NEAL REBOUND (DEF) by HAWKINS,COREY GOOD! LAYUP by MONSON,NEAL ASSIST by FOX,JOSH                        |
| MISSED JUMPER by BEELER,SAM     | 04:58<br>04:56<br>04:56<br>04:44<br>04:44<br>04:20<br>04:20<br>03:48 |                |     | GOOD! 3PTR by HAWKINS,COREY ASSIST by MONSON,NEAL REBOUND (DEF) by HAWKINS,COREY GOOD! LAYUP by MONSON,NEAL ASSIST by FOX,JOSH BLOCK by JOHNSON,AVERY |
| MISSED JUMPER by BEELER,SAM     | 04:58<br>04:56<br>04:56<br>04:44<br>04:44<br>04:20<br>04:20<br>03:48 |                |     | GOOD! 3PTR by HAWKINS,COREY ASSIST by MONSON,NEAL REBOUND (DEF) by HAWKINS,COREY GOOD! LAYUP by MONSON,NEAL ASSIST by FOX,JOSH                        |

|                                 | 03:44                                                                                                             |                         |     | TIMEOUT media                                                                                                                                                                                                                                          |
|---------------------------------|-------------------------------------------------------------------------------------------------------------------|-------------------------|-----|--------------------------------------------------------------------------------------------------------------------------------------------------------------------------------------------------------------------------------------------------------|
|                                 | 03:44                                                                                                             | 30-25                   | H 5 | GOOD! FT by GRAHAM, DARIUS                                                                                                                                                                                                                             |
|                                 | 03:44                                                                                                             |                         |     | MISSED FT by GRAHAM, DARIUS                                                                                                                                                                                                                            |
| REBOUND (DEF) by GREEN,JOHN     | 03:44                                                                                                             |                         |     |                                                                                                                                                                                                                                                        |
| SUB IN: BREWE,MITCH             | 03:44                                                                                                             |                         |     |                                                                                                                                                                                                                                                        |
| SUB OUT: BEELER,SAM             | 03:44                                                                                                             |                         |     |                                                                                                                                                                                                                                                        |
| MISSED JUMPER by VINCENT, GABE  | 03:22                                                                                                             |                         |     |                                                                                                                                                                                                                                                        |
|                                 | 03:22                                                                                                             |                         |     | BLOCK by FOX,JOSH                                                                                                                                                                                                                                      |
|                                 | 03:21                                                                                                             |                         |     | REBOUND (DEF) by GRAHAM, DARIUS                                                                                                                                                                                                                        |
|                                 | 03:16                                                                                                             |                         |     | MISSED 3PTR by HAWKINS, COREY                                                                                                                                                                                                                          |
| REBOUND (DEF) by CHILDRESS,ERIC | 03:16                                                                                                             |                         |     |                                                                                                                                                                                                                                                        |
| GOOD! DUNK by GREEN,JOHN        | 03:01                                                                                                             | 30-27                   | H 3 |                                                                                                                                                                                                                                                        |
| ASSIST by CHILDRESS,ERIC        | 03:01                                                                                                             |                         |     |                                                                                                                                                                                                                                                        |
|                                 | 02:40                                                                                                             | 32-27                   | H 5 | GOOD! JUMPER by FOX,JOSH                                                                                                                                                                                                                               |
| GOOD! 3PTR by VINCENT,GABE      | 02:22                                                                                                             | 32-30                   | H 2 |                                                                                                                                                                                                                                                        |
| ASSIST by GREEN,JOHN            | 02:22                                                                                                             |                         |     |                                                                                                                                                                                                                                                        |
| FOUL by GREEN,JOHN              | 01:49                                                                                                             |                         |     |                                                                                                                                                                                                                                                        |
|                                 | 01:49                                                                                                             | 33-30                   | H 3 | GOOD! FT by MONSON,NEAL                                                                                                                                                                                                                                |
|                                 | 01:49                                                                                                             | 34-30                   | H 4 | GOOD! FT by MONSON,NEAL                                                                                                                                                                                                                                |
| SUB IN: TAYLOR,TJ               | 01:49                                                                                                             |                         |     |                                                                                                                                                                                                                                                        |
| SUB IN: HART,ALEX               | 01:49                                                                                                             |                         |     |                                                                                                                                                                                                                                                        |
| SUB OUT: CHILDRESS,ERIC         | 01:49                                                                                                             |                         |     |                                                                                                                                                                                                                                                        |
| SUB OUT: GREEN,JOHN             | 01:49                                                                                                             |                         |     |                                                                                                                                                                                                                                                        |
|                                 | 01:49                                                                                                             |                         |     | SUB IN: ADENRELE, JT                                                                                                                                                                                                                                   |
|                                 | 01:49                                                                                                             |                         |     | SUB OUT: FOX,JOSH                                                                                                                                                                                                                                      |
|                                 | 01:40                                                                                                             |                         |     | FOUL by HAWKINS, COREY                                                                                                                                                                                                                                 |
| GOOD! 3PTR by VINCENT,GABE      | 01:39                                                                                                             | 34-33                   | H 1 |                                                                                                                                                                                                                                                        |
|                                 | 01:39                                                                                                             |                         |     |                                                                                                                                                                                                                                                        |
|                                 | 01:32                                                                                                             |                         |     | TIMEOUT 30SEC                                                                                                                                                                                                                                          |
|                                 | 01:08                                                                                                             | 37-33                   | H 4 | GOOD! 3PTR by LES,TYLER                                                                                                                                                                                                                                |
|                                 |                                                                                                                   |                         |     | ·                                                                                                                                                                                                                                                      |
| TIMEOUT 30SEC                   |                                                                                                                   |                         |     |                                                                                                                                                                                                                                                        |
|                                 |                                                                                                                   | 37-35                   | H 2 |                                                                                                                                                                                                                                                        |
|                                 |                                                                                                                   |                         |     |                                                                                                                                                                                                                                                        |
|                                 |                                                                                                                   |                         |     | FOUL by JOHNSON AVERY                                                                                                                                                                                                                                  |
| MISSED FT by VINCENT.GABE       | 00:41                                                                                                             |                         |     | , ,                                                                                                                                                                                                                                                    |
| .,                              | 00:41                                                                                                             |                         |     | REBOUND (DEF) by MONSON.NEAL                                                                                                                                                                                                                           |
|                                 |                                                                                                                   |                         |     |                                                                                                                                                                                                                                                        |
|                                 |                                                                                                                   |                         |     | ·                                                                                                                                                                                                                                                      |
|                                 |                                                                                                                   |                         |     |                                                                                                                                                                                                                                                        |
|                                 | 00:03                                                                                                             |                         |     | REBOUND (DEADB) by TEAM                                                                                                                                                                                                                                |
| SUB OUT: CHILDRESS,ERIC         | 01:49 01:49 01:49 01:49 01:49 01:49 01:40 01:39 01:39 01:32 01:08 00:42 00:41 00:41 00:41 00:41 00:45 00:15 00:03 | 34-33<br>37-33<br>37-35 |     | SUB OUT: FOX,JOSH FOUL by HAWKINS,COREY  TIMEOUT 30SEC GOOD! 3PTR by LES,TYLER ASSIST by JOHNSON,AVERY  FOUL by JOHNSON,AVERY  REBOUND (DEF) by MONSON,NEAL MISSED 3PTR by HAWKINS,COREY REBOUND (OFF) by JOHNSON,AVERY MISSED JUMPER by GRAHAM,DARIUS |