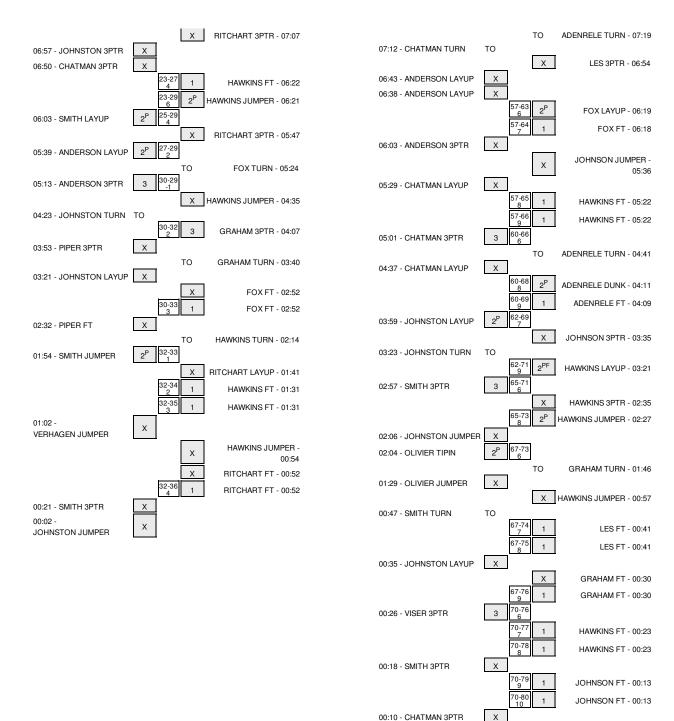

# Eastern Illinois vs UC Davis 12/9/2014; 7 p.m. at Davis, Calif. (The Pavilion) Period 1 Play-By-Play

| ISITORS: Eastern Illinois                    | Time                    | Score | Margin | HOME: UC Davis                      |
|----------------------------------------------|-------------------------|-------|--------|-------------------------------------|
|                                              | 19:42                   | 2-0   | H 2    | GOOD! LAYUP by RITCHART, JOSH       |
| IISSED 3PTR by CHATMAN,DYLAN                 | 19:08                   |       |        |                                     |
|                                              | 19:08                   |       |        | REBOUND (DEF) by GRAHAM, DARIUS     |
|                                              | 18:56                   |       |        | MISSED LAYUP by JOHNSON, AVERY      |
| LOCK by OLIVIER,CHRIS                        | 18:56                   |       |        |                                     |
| EBOUND (DEF) by OLIVIER,CHRIS                | 18:54                   |       |        |                                     |
| IISSED LAYUP by VISER,LETRELL                | 18:46                   |       |        |                                     |
|                                              | 18:45                   |       |        | BLOCK by HAWKINS, COREY             |
|                                              | 18:44                   |       |        | REBOUND (DEF) by HAWKINS,COREY      |
|                                              | 18:13                   |       |        | MISSED 3PTR by HAWKINS,COREY        |
|                                              | 18:13                   |       |        | REBOUND (OFF) by ADENRELE,JT        |
|                                              | 18:10                   | 5-0   | H 5    | GOOD! 3PTR by GRAHAM,DARIUS         |
| IISSED JUMPER by OLIVIER, CHRIS              | 17:53                   |       |        |                                     |
|                                              | 17:53                   |       |        | BLOCK by RITCHART, JOSH             |
| EBOUND (OFF) by OLIVIER, CHRIS               | 17:52                   |       |        |                                     |
| OOD! 3PTR by CHATMAN,DYLAN                   | 17:43                   | 5-3   | H 2    |                                     |
| SSIST by JOHNSTON,CORNELL                    | 17:43                   |       |        |                                     |
|                                              | 17:26                   | 7-3   | H 4    | GOOD! LAYUP by ADENRELE,JT          |
| OOD! 3PTR by VISER,LETRELL                   | 17:04                   | 7-6   | H 1    |                                     |
| SSIST by ANDERSON,TRAE                       | 17:04                   |       |        |                                     |
|                                              | 16:42                   |       |        | MISSED JUMPER by ADENRELE, JT       |
| EBOUND (DEF) by OLIVIER,CHRIS                | 16:42                   |       |        |                                     |
| OOD! LAYUP by ANDERSON,TRAE                  | 16:28                   | 7-8   | V 1    |                                     |
| SSIST by JOHNSTON,CORNELL                    | 16:28                   |       |        |                                     |
|                                              | 16:09                   | 9-8   | H 1    | GOOD! LAYUP by ADENRELE,JT          |
|                                              | 16:09                   |       |        | ASSIST by HAWKINS, COREY            |
|                                              | 15:38                   |       |        | TIMEOUT MEDIA                       |
| UB IN: ANDERSON,KEENEN                       | 15:38                   |       |        |                                     |
| UB IN: SMITH,REGGIE                          | 15:38                   |       |        |                                     |
| UB IN: PIOTROWSKI,LUKE                       | 15:38                   |       |        |                                     |
| UB OUT: VISER,LETRELL                        | 15:38                   |       |        |                                     |
| UB OUT: ANDERSON,TRAE                        | 15:38                   |       |        |                                     |
| UB OUT: OLIVIER,CHRIS                        | 15:38                   |       |        |                                     |
| URNOVER by ANDERSON,TRAE                     | 15:37                   |       |        |                                     |
| on terroly and endon, the                    | 15:37                   |       |        | STEAL by ADENRELE,JT                |
|                                              | 15:30                   |       |        | TURNOVER by GRAHAM,DARIUS           |
| TEAL by ANDERSON,KEENEN                      | 15:27                   |       |        | Totalovenoy divinings and           |
| IISSED JUMPER by JOHNSTON, CORNELL           | 15:05                   |       |        |                                     |
| needs commented to the confident which       | 15:05                   |       |        | REBOUND (DEF) by RITCHART, JOSH     |
|                                              | 14:47                   |       |        | MISSED JUMPER by RITCHART, JOSE     |
| EBOUND (DEF) by SMITH,REGGIE                 | 14:47                   |       |        | WHOOLD COWN EIT BY THTOTH THT, COOL |
| IISSED 3PTR by CHATMAN,DYLAN                 | 14:21                   |       |        |                                     |
| 100ED 31 TIT DY OTIATIVIAN, DTEAN            | 14:21                   |       |        | REBOUND (DEF) by JOHNSON,AVERY      |
|                                              | 14:15                   |       |        | TURNOVER by JOHNSON, AVERY          |
| TEAL IN CHATMAN DVI AN                       |                         |       |        | TORNOVER BY JOHNSON, AVERT          |
| TEAL by CHATMAN,DYLAN                        | 14:14                   |       |        |                                     |
| UB IN: NORMAN, LUKE                          | 14:00                   |       |        |                                     |
| UB OUT: CHATMAN,DYLAN                        | 14:00                   |       |        | OUR IN FOUNDA                       |
|                                              | 14:00                   |       |        | SUB IN: FOX,JOSH                    |
|                                              | 14:00                   |       |        | SUB IN: LES,TYLEF                   |
|                                              | 14:00                   |       |        | SUB OUT: ADENRELE,JT                |
|                                              | 14:00                   |       |        | SUB OUT: JOHNSON, AVERY             |
| GOOD! 3PTR by SMITH,REGGIE                   | 13:42                   | 9-11  | V 2    |                                     |
| OUL by PIOTROWSKI,LUKE                       | 13:26                   |       |        |                                     |
|                                              | 13:26                   | 10-11 | V 1    | GOOD! FT by FOX,JOSH                |
|                                              | 13:26                   | 11-11 | T      | GOOD! FT by FOX,JOSH                |
| UB IN: CHATMAN,DYLAN                         | 13:26                   |       |        |                                     |
| UB OUT: JOHNSTON,CORNELL                     | 13:26                   |       |        |                                     |
|                                              | 13:26                   |       |        | SUB IN: LEMAR, BRYNTON              |
|                                              | 13:26                   |       |        | SUB OUT: GRAHAM, DARIUS             |
| URNOVER by SMITH,REGGIE                      | 13:07                   |       |        |                                     |
|                                              | 13:06                   |       |        | STEAL by HAWKINS, COREY             |
|                                              | 12:58                   | 14-11 | H 3    | GOOD! 3PTR by RITCHART, JOSH        |
|                                              | 12:58                   |       |        | ASSIST by FOX,JOSH                  |
| URNOVER by SMITH,REGGIE                      | 12:32                   |       |        |                                     |
|                                              | 12:32                   |       |        | STEAL by HAWKINS, COREY             |
|                                              | 12:16                   |       |        | TURNOVER by HAWKINS, COREY          |
| IISSED LAYUP by ANDERSON,KEENEN              | 11:45                   |       |        |                                     |
|                                              | 11:45                   |       |        | BLOCK by FOX,JOSH                   |
|                                              | 11:45                   |       |        | REBOUND (DEF) by LEMAR, BRYNTON     |
|                                              |                         |       |        | ( / -/ , 21111110)                  |
| UB IN: ANDERSON.TRAE                         |                         |       |        |                                     |
| UB IN: ANDERSON,TRAE<br>UB IN: VISER.LETRELL | 11:36                   |       |        |                                     |
| UB IN: VISER,LETRELL                         | 11:36<br>11:36          |       |        |                                     |
| UB IN: VISER,LETRELL<br>UB OUT: SMITH,REGGIE | 11:36<br>11:36<br>11:36 |       |        |                                     |
| UB IN: VISER,LETRELL                         | 11:36<br>11:36          | 17-11 | H 6    | GOOD! 3PTR by RITCHART,JOSE         |