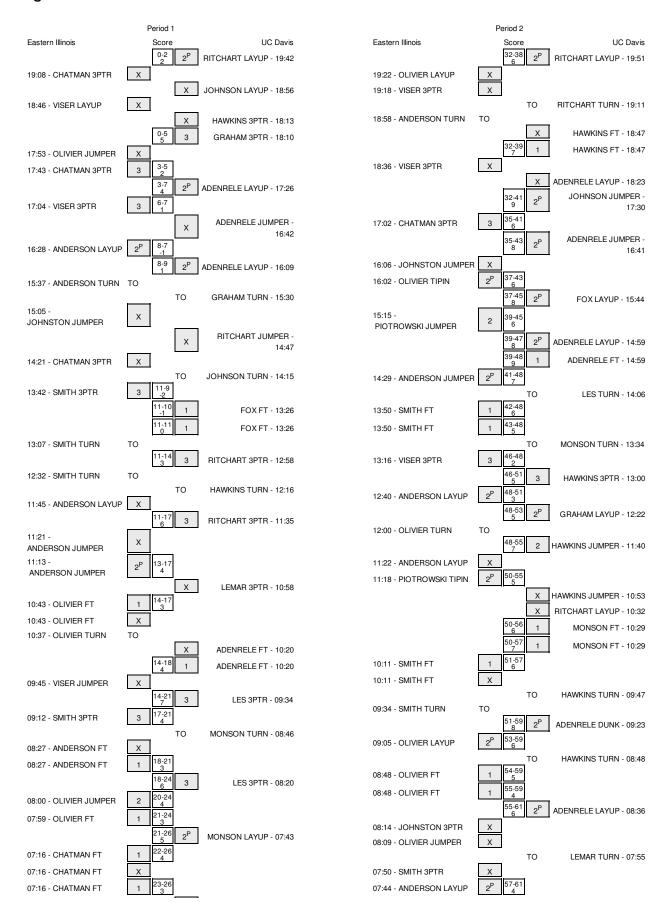

# Eastern Illinois vs UC Davis 12/9/2014; 7 p.m. at Davis, Calif. (The Pavilion) Period 1 Play-By-Play

| ISITORS: Eastern Illinois                    | Time                    | Score | Margin | HOME: UC Davis                      |
|----------------------------------------------|-------------------------|-------|--------|-------------------------------------|
|                                              | 19:42                   | 2-0   | H 2    | GOOD! LAYUP by RITCHART, JOSH       |
| IISSED 3PTR by CHATMAN,DYLAN                 | 19:08                   |       |        |                                     |
|                                              | 19:08                   |       |        | REBOUND (DEF) by GRAHAM, DARIUS     |
|                                              | 18:56                   |       |        | MISSED LAYUP by JOHNSON, AVERY      |
| LOCK by OLIVIER,CHRIS                        | 18:56                   |       |        |                                     |
| EBOUND (DEF) by OLIVIER,CHRIS                | 18:54                   |       |        |                                     |
| IISSED LAYUP by VISER,LETRELL                | 18:46                   |       |        |                                     |
|                                              | 18:45                   |       |        | BLOCK by HAWKINS, COREY             |
|                                              | 18:44                   |       |        | REBOUND (DEF) by HAWKINS,COREY      |
|                                              | 18:13                   |       |        | MISSED 3PTR by HAWKINS,COREY        |
|                                              | 18:13                   |       |        | REBOUND (OFF) by ADENRELE,JT        |
|                                              | 18:10                   | 5-0   | H 5    | GOOD! 3PTR by GRAHAM,DARIUS         |
| IISSED JUMPER by OLIVIER, CHRIS              | 17:53                   |       |        |                                     |
|                                              | 17:53                   |       |        | BLOCK by RITCHART, JOSH             |
| EBOUND (OFF) by OLIVIER, CHRIS               | 17:52                   |       |        |                                     |
| OOD! 3PTR by CHATMAN,DYLAN                   | 17:43                   | 5-3   | H 2    |                                     |
| SSIST by JOHNSTON,CORNELL                    | 17:43                   |       |        |                                     |
|                                              | 17:26                   | 7-3   | H 4    | GOOD! LAYUP by ADENRELE,JT          |
| OOD! 3PTR by VISER,LETRELL                   | 17:04                   | 7-6   | H 1    |                                     |
| SSIST by ANDERSON,TRAE                       | 17:04                   |       |        |                                     |
|                                              | 16:42                   |       |        | MISSED JUMPER by ADENRELE, JT       |
| EBOUND (DEF) by OLIVIER,CHRIS                | 16:42                   |       |        |                                     |
| OOD! LAYUP by ANDERSON,TRAE                  | 16:28                   | 7-8   | V 1    |                                     |
| SSIST by JOHNSTON,CORNELL                    | 16:28                   |       |        |                                     |
|                                              | 16:09                   | 9-8   | H 1    | GOOD! LAYUP by ADENRELE,JT          |
|                                              | 16:09                   |       |        | ASSIST by HAWKINS, COREY            |
|                                              | 15:38                   |       |        | TIMEOUT MEDIA                       |
| UB IN: ANDERSON,KEENEN                       | 15:38                   |       |        |                                     |
| UB IN: SMITH,REGGIE                          | 15:38                   |       |        |                                     |
| UB IN: PIOTROWSKI,LUKE                       | 15:38                   |       |        |                                     |
| UB OUT: VISER,LETRELL                        | 15:38                   |       |        |                                     |
| UB OUT: ANDERSON,TRAE                        | 15:38                   |       |        |                                     |
| UB OUT: OLIVIER,CHRIS                        | 15:38                   |       |        |                                     |
| URNOVER by ANDERSON,TRAE                     | 15:37                   |       |        |                                     |
| on terroly and endon, the                    | 15:37                   |       |        | STEAL by ADENRELE,JT                |
|                                              | 15:30                   |       |        | TURNOVER by GRAHAM,DARIUS           |
| TEAL by ANDERSON,KEENEN                      | 15:27                   |       |        | Totalovenoy divinings and           |
| IISSED JUMPER by JOHNSTON, CORNELL           | 15:05                   |       |        |                                     |
| needs commented to the confident which       | 15:05                   |       |        | REBOUND (DEF) by RITCHART, JOSH     |
|                                              | 14:47                   |       |        | MISSED JUMPER by RITCHART, JOSE     |
| EBOUND (DEF) by SMITH,REGGIE                 | 14:47                   |       |        | WHOOLD COWN EIT BY THTOTH THT, COOL |
| IISSED 3PTR by CHATMAN,DYLAN                 | 14:21                   |       |        |                                     |
| 100ED 31 TIT DY OTIATIVIAN, DTEAN            | 14:21                   |       |        | REBOUND (DEF) by JOHNSON,AVERY      |
|                                              | 14:15                   |       |        | TURNOVER by JOHNSON, AVERY          |
| TEAL IN CHATMAN DVI AN                       |                         |       |        | TORNOVER BY JOHNSON, AVERT          |
| TEAL by CHATMAN,DYLAN                        | 14:14                   |       |        |                                     |
| UB IN: NORMAN, LUKE                          | 14:00                   |       |        |                                     |
| UB OUT: CHATMAN,DYLAN                        | 14:00                   |       |        | OUR IN FOUNDA                       |
|                                              | 14:00                   |       |        | SUB IN: FOX,JOSH                    |
|                                              | 14:00                   |       |        | SUB IN: LES,TYLEF                   |
|                                              | 14:00                   |       |        | SUB OUT: ADENRELE,JT                |
|                                              | 14:00                   |       |        | SUB OUT: JOHNSON, AVERY             |
| GOOD! 3PTR by SMITH,REGGIE                   | 13:42                   | 9-11  | V 2    |                                     |
| OUL by PIOTROWSKI,LUKE                       | 13:26                   |       |        |                                     |
|                                              | 13:26                   | 10-11 | V 1    | GOOD! FT by FOX,JOSH                |
|                                              | 13:26                   | 11-11 | T      | GOOD! FT by FOX,JOSH                |
| UB IN: CHATMAN,DYLAN                         | 13:26                   |       |        |                                     |
| UB OUT: JOHNSTON,CORNELL                     | 13:26                   |       |        |                                     |
|                                              | 13:26                   |       |        | SUB IN: LEMAR, BRYNTON              |
|                                              | 13:26                   |       |        | SUB OUT: GRAHAM, DARIUS             |
| URNOVER by SMITH,REGGIE                      | 13:07                   |       |        |                                     |
|                                              | 13:06                   |       |        | STEAL by HAWKINS, COREY             |
|                                              | 12:58                   | 14-11 | H 3    | GOOD! 3PTR by RITCHART, JOSH        |
|                                              | 12:58                   |       |        | ASSIST by FOX,JOSH                  |
| URNOVER by SMITH,REGGIE                      | 12:32                   |       |        |                                     |
|                                              | 12:32                   |       |        | STEAL by HAWKINS, COREY             |
|                                              | 12:16                   |       |        | TURNOVER by HAWKINS, COREY          |
| IISSED LAYUP by ANDERSON,KEENEN              | 11:45                   |       |        |                                     |
|                                              | 11:45                   |       |        | BLOCK by FOX,JOSH                   |
|                                              | 11:45                   |       |        | REBOUND (DEF) by LEMAR, BRYNTON     |
|                                              |                         |       |        | ( / -/ , 21111110)                  |
| UB IN: ANDERSON.TRAE                         |                         |       |        |                                     |
| UB IN: ANDERSON,TRAE<br>UB IN: VISER.LETRELL | 11:36                   |       |        |                                     |
| UB IN: VISER,LETRELL                         | 11:36<br>11:36          |       |        |                                     |
| UB IN: VISER,LETRELL<br>UB OUT: SMITH,REGGIE | 11:36<br>11:36<br>11:36 |       |        |                                     |
| UB IN: VISER,LETRELL                         | 11:36<br>11:36          | 17-11 | H 6    | GOOD! 3PTR by RITCHART,JOSE         |