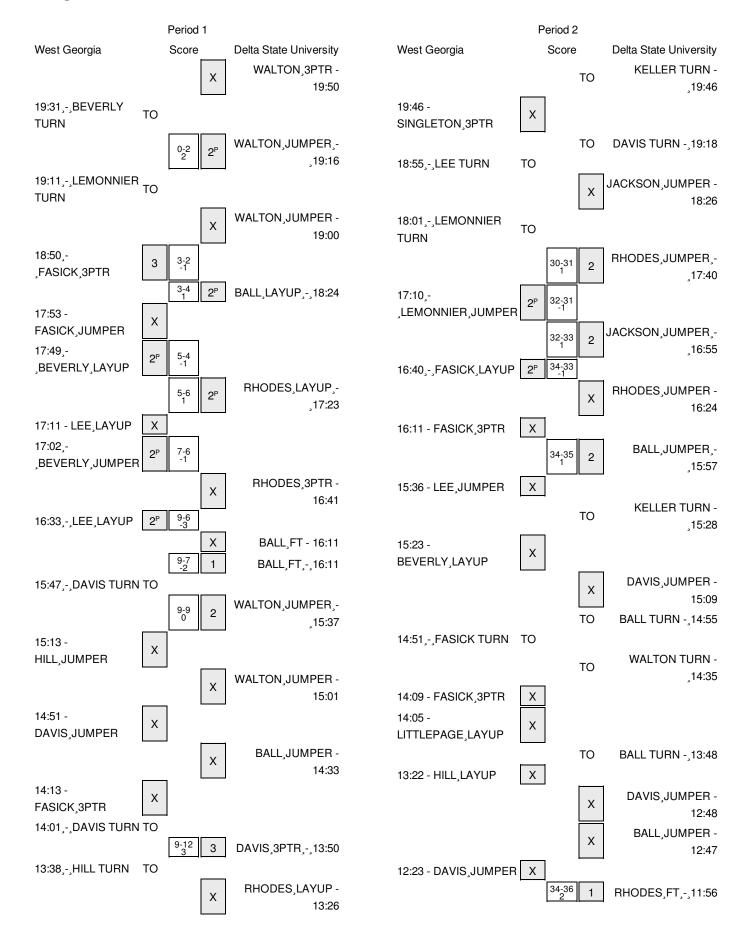

#### West Georgia vs Delta State University 12/4/2014; 5:30 p.m. at Cleveland, MS - Walter Sillers Coliseum Period 1 Play-By-Play

| VISITORS: West Georgia               | Time  | Score | Margin | HOME: Delta State University         |
|--------------------------------------|-------|-------|--------|--------------------------------------|
|                                      | 19:50 |       |        | MISSED 3PTR by WALTON, SENECA        |
| REBOUND (DEF) by BEVERLY, TAYLOR     | 19:50 |       |        |                                      |
| TURNOVER by BEVERLY, TAYLOR          | 19:31 |       |        |                                      |
|                                      | 19:16 | 2-0   | H 2    | GOOD! JUMPER by WALTON, SENECA [PNT] |
|                                      | 19:16 |       |        | ASSIST by KELLER, CARLY              |
| TURNOVER by LEMONNIER, MARION        | 19:11 |       |        |                                      |
|                                      | 19:09 |       |        | STEAL by WALTON, SENECA              |
|                                      | 19:00 |       |        | MISSED JUMPER by WALTON, SENECA      |
| REBOUND (DEF) by SINGLETON, BRE'ANA  | 19:00 |       |        |                                      |
| GOOD! 3PTR by FASICK,NICOLE          | 18:50 | 2-3   | V 1    |                                      |
|                                      | 18:24 | 4-3   | H 1    | GOOD! LAYUP by BALL,RHANDI [PNT]     |
|                                      | 18:24 |       |        | ASSIST by JACKSON, ANISSA            |
| MISSED JUMPER by FASICK,NICOLE       | 17:53 |       |        | •                                    |
| REBOUND (OFF) by BEVERLY, TAYLOR     | 17:53 |       |        |                                      |
| GOOD! LAYUP by BEVERLY,TAYLOR [PNT]  | 17:49 | 4-5   | V 1    |                                      |
| FOUL by FASICK,NICOLE                | 17:30 |       |        |                                      |
| . 552 2, 1716:51, 1115522            | 17:23 | 6-5   | H 1    | GOOD! LAYUP by RHODES, CHELSEY [PNT] |
|                                      | 17:23 |       |        | ASSIST by BALL,RHANDI                |
| MISSED LAYUP by LEE,SEANDRE          | 17:11 |       |        | AGGIGT BY BALL, IT IN INVEST         |
| WHOOLD EXTOR BY LLE, SEARONE         | 17:11 |       |        | BLOCK by WALTON,SENECA               |
| REBOUND (OFF) by TEAM                | 17:11 |       |        | BEOOK BY WALTON, SENEOA              |
| GOOD! JUMPER by BEVERLY,TAYLOR [PNT] | 17:11 | 6-7   | V 1    |                                      |
|                                      |       | 0-7   | V I    |                                      |
| ASSIST by LEE,SEANDRE                | 17:02 |       |        | MICCED OPTO by DUODEC CHELCEY        |
| DEDOLIND (DEE) L. DEVERLY TAYLOR     | 16:41 |       |        | MISSED 3PTR by RHODES,CHELSEY        |
| REBOUND (DEF) by BEVERLY, TAYLOR     | 16:41 | 0.0   | \/ O   |                                      |
| GOOD! LAYUP by LEE, SEANDRE [PNT]    | 16:33 | 6-9   | V 3    |                                      |
| ASSIST by LEMONNIER, MARION          | 16:33 |       |        |                                      |
| FOUL by LEE,SEANDRE                  | 16:15 |       |        |                                      |
|                                      | 16:15 |       |        | SUB IN: HENRY,KENISHA                |
|                                      | 16:15 |       |        | SUB OUT: JACKSON,ANISSA              |
| SUB IN: DAVIS,ANGELA                 | 16:15 |       |        |                                      |
| SUB OUT: BEVERLY,TAYLOR              | 16:15 |       |        |                                      |
| FOUL by DAVIS,ANGELA                 | 16:11 |       |        |                                      |
|                                      | 16:11 |       |        | MISSED FT by BALL,RHANDI             |
|                                      | 16:11 |       |        | REBOUND (DEADB) by TEAM              |
|                                      | 16:11 | 7-9   | V 2    | GOOD! FT by BALL,RHANDI              |
| SUB IN: HILL,JADECHIA                | 16:11 |       |        |                                      |
| SUB OUT: LEE, SEANDRE                | 16:11 |       |        |                                      |
| TURNOVER by DAVIS, ANGELA            | 15:47 |       |        |                                      |
|                                      | 15:46 |       |        | STEAL by KELLER, CARLY               |
|                                      | 15:37 | 9-9   | Т      | GOOD! JUMPER by WALTON, SENECA       |
|                                      | 15:37 |       |        | ASSIST by RHODES,CHELSEY             |
| MISSED JUMPER by HILL, JADECHIA      | 15:13 |       |        | •                                    |
| · ·                                  | 15:13 |       |        | REBOUND (DEF) by BALL,RHANDI         |
|                                      | 15:01 |       |        | MISSED JUMPER by WALTON, SENECA      |
| REBOUND (DEF) by SINGLETON, BRE'ANA  | 15:01 |       |        |                                      |
| MISSED JUMPER by DAVIS, ANGELA       | 14:51 |       |        |                                      |
| WIGGED JUIVIE LIT BY DAVIG, ANGELA   | 14.51 |       |        |                                      |

| VISITORS: West Georgia              | Time  | Score | Margin | HOME: Delta State University      |
|-------------------------------------|-------|-------|--------|-----------------------------------|
|                                     | 14:51 |       |        | REBOUND (DEF) by WALTON, SENECA   |
|                                     | 14:33 |       |        | MISSED JUMPER by BALL,RHANDI      |
| REBOUND (DEF) by LEMONNIER, MARION  | 14:33 |       |        |                                   |
| MISSED 3PTR by FASICK,NICOLE        | 14:13 |       |        |                                   |
| REBOUND (OFF) by SINGLETON, BRE'ANA | 14:13 |       |        |                                   |
| TURNOVER by DAVIS,ANGELA            | 14:01 |       |        |                                   |
|                                     | 14:01 |       |        | TIMEOUT media                     |
|                                     | 14:01 |       |        | FOR (????) by TEAM                |
| SUB IN: LITTLEPAGE,KATRINA          | 14:01 |       |        |                                   |
| SUB OUT: SINGLETON,BRE'ANA          | 14:01 |       |        |                                   |
|                                     | 13:50 | 12-9  | H 3    | GOOD! 3PTR by DAVIS,MARY CAROL    |
|                                     | 13:50 |       |        | ASSIST by HENRY, KENISHA          |
| FOUL by HILL, JADECHIA              | 13:38 |       |        |                                   |
| TURNOVER by HILL, JADECHIA          | 13:38 |       |        |                                   |
| FOR (????) by TEAM                  | 13:38 |       |        |                                   |
|                                     | 13:26 |       |        | MISSED LAYUP by RHODES, CHELSEY   |
| BLOCK by BEVERLY, TAYLOR            | 13:26 |       |        |                                   |
| REBOUND (DEF) by BEVERLY,TAYLOR     | 13:26 |       |        |                                   |
|                                     | 13:06 |       |        | FOUL by BALL,RHANDI               |
| MISSED FT by BEVERLY, TAYLOR        | 13:06 |       |        |                                   |
| REBOUND (DEADB) by TEAM             | 13:06 |       |        |                                   |
| GOOD! FT by BEVERLY,TAYLOR          | 13:06 | 12-10 | H 2    |                                   |
| ,                                   | 12:49 |       |        | MISSED JUMPER by HENRY, KENISHA   |
| REBOUND (DEF) by BEVERLY,TAYLOR     | 12:49 |       |        |                                   |
| MISSED 3PTR by LEMONNIER, MARION    | 12:36 |       |        |                                   |
| REBOUND (OFF) by FASICK,NICOLE      | 12:36 |       |        |                                   |
| GOOD! JUMPER by FASICK, NICOLE      | 12:30 | 12-12 | Т      |                                   |
| CODE COM LITTES TACION, MOCLE       | 12:08 | 12 12 | •      | MISSED JUMPER by BALL,RHANDI      |
| REBOUND (DEF) by LEE,SEANDRE        | 12:08 |       |        | WIGGED GOWN ETT DY DALE, ITTAIND  |
| TURNOVER by LEE,SEANDRE             | 11:59 |       |        |                                   |
| TOTINOVER BY ELE, SEANDINE          | 11:59 |       |        | SUB IN: JACKSON,ANISSA            |
|                                     | 11:59 |       |        | ,                                 |
|                                     |       |       |        | SUB OUT: HENRY,KENISHA            |
|                                     | 11:59 |       |        | TIMEOUT media                     |
|                                     | 11:47 |       |        | SUB IN: WALTON, SENECA            |
| CLID IN DRATHED ACHIEV              | 11:47 |       |        | SUB OUT: BALL,RHANDI              |
| SUB IN: PRATHER, ASHLEY             | 11:47 |       |        |                                   |
| SUB OUT: LEMONNIER, MARION          | 11:47 | 45.40 |        | OCCUPANTE L. BUODES SUELSEY       |
| TURNOVER L. BRATUER AGUILEV         | 11:39 | 15-12 | H 3    | GOOD! 3PTR by RHODES,CHELSEY      |
| TURNOVER by PRATHER, ASHLEY         | 11:12 |       |        |                                   |
|                                     | 10:54 |       |        | MISSED JUMPER by DAVIS,MARY CAROL |
| REBOUND (DEF) by BEVERLY,TAYLOR     | 10:54 |       |        |                                   |
| GOOD! LAYUP by LEE,SEANDRE [FB/PNT] | 10:46 | 15-14 | H 1    |                                   |
| ASSIST by LITTLEPAGE,KATRINA        | 10:46 |       |        |                                   |
|                                     | 10:23 |       |        | MISSED LAYUP by DAVIS,MARY CAROL  |
| REBOUND (DEF) by BEVERLY, TAYLOR    | 10:23 |       |        |                                   |
| GOOD! LAYUP by LEE,SEANDRE [FB/PNT] | 10:18 | 15-16 | V 1    |                                   |
| ASSIST by LITTLEPAGE,KATRINA        | 10:18 |       |        |                                   |
|                                     | 09:54 |       |        | MISSED JUMPER by JACKSON, ANISSA  |
| REBOUND (DEF) by BEVERLY, TAYLOR    | 09:54 |       |        |                                   |
|                                     | 09:36 |       |        | FOUL by DAVIS, MARY CAROL         |
|                                     | 09:36 |       |        | SUB IN: BALL,RHANDI               |
|                                     | 09:36 |       |        | SUB OUT: DAVIS,MARY CAROL         |

| VISITORS: West Georgia                | Time  | Score | Margin | HOME: Delta State University     |
|---------------------------------------|-------|-------|--------|----------------------------------|
| SUB IN: SINGLETON,BRE'ANA             | 09:36 |       |        |                                  |
| SUB OUT: FASICK,NICOLE                | 09:36 |       |        |                                  |
|                                       | 09:36 |       |        | FOUL (TECH) by TEAM              |
| MISSED FT by BEVERLY, TAYLOR          | 09:36 |       |        | ` ' '                            |
| REBOUND (DEADB) by TEAM               | 09:36 |       |        |                                  |
| GOOD! FT by BEVERLY,TAYLOR            | 09:36 | 15-17 | V 2    |                                  |
| •                                     | 09:36 |       |        | FOUL by TEAM                     |
| TURNOVER by SINGLETON, BRE'ANA        | 09:34 |       |        |                                  |
|                                       | 09:33 |       |        | STEAL by RIDDLE, ANTIONETTE      |
|                                       | 09:30 |       |        | TURNOVER by RIDDLE, ANTIONETTE   |
|                                       | 09:30 |       |        | FOUL by RIDDLE, ANTIONETTE       |
| GOOD! LAYUP by BEVERLY,TAYLOR [PNT]   | 09:16 | 15-19 | V 4    | . 0020,                          |
| ASSIST by LEE,SEANDRE                 | 09:16 | 10 10 | • •    |                                  |
| Accided by ELL, OLA WARTE             | 08:49 |       |        | FOR (????) by TEAM               |
| FOR (????) by TEAM                    | 08:49 |       |        | 1 311 ( ) 59 1 Z7 W              |
| SUB IN: DAVIS,ANGELA                  | 08:46 |       |        |                                  |
| SUB OUT: BEVERLY, TAYLOR              | 08:46 |       |        |                                  |
| SUB OUT. BEVENLY, TATLON              | 08:38 | 17-19 | V 2    | GOOD! JUMPER by JACKSON,ANISSA   |
|                                       | 08:38 | 17-19 | V Z    | •                                |
| THENOVED by FACIOU NICOLE             |       |       |        | ASSIST by BALL,RHANDI            |
| TURNOVER by FASICK,NICOLE             | 08:38 |       |        | TURNOVER by COLLING TOVA         |
| OTEAL L. OINIOLETON PREJANIA          | 08:06 |       |        | TURNOVER by COLLINS,TOYA         |
| STEAL by SINGLETON,BRE'ANA            | 08:04 |       |        | FOUR 1                           |
| THATCHIT                              | 08:00 |       |        | FOUL by COLLINS,TOYA             |
| TIMEOUT media                         | 07:59 |       |        |                                  |
| SUB IN: BEVERLY,TAYLOR                | 07:59 |       |        |                                  |
| SUB OUT: DAVIS,ANGELA                 | 07:59 |       |        |                                  |
| TURNOVER by LEMONNIER, MARION         | 07:54 |       |        |                                  |
|                                       | 07:53 |       |        | STEAL by BALL,RHANDI             |
|                                       | 07:40 |       |        | MISSED JUMPER by WALTON, SENECA  |
| REBOUND (DEF) by TEAM                 | 07:40 |       |        |                                  |
|                                       | 07:38 |       |        | SUB IN: RHODES,CHELSEY           |
|                                       | 07:38 |       |        | SUB OUT: COLLINS,TOYA            |
| TURNOVER by BEVERLY, TAYLOR           | 07:33 |       |        |                                  |
|                                       | 07:18 | 20-19 | H 1    | GOOD! 3PTR by KELLER,CARLY       |
| MISSED LAYUP by LEE,SEANDRE           | 06:59 |       |        |                                  |
|                                       | 06:59 |       |        | REBOUND (DEF) by RHODES, CHELSEY |
|                                       | 06:52 |       |        | MISSED JUMPER by RHODES, CHELSEY |
| REBOUND (DEF) by BEVERLY, TAYLOR      | 06:52 |       |        |                                  |
| TURNOVER by SINGLETON, BRE'ANA        | 06:33 |       |        |                                  |
|                                       | 06:31 |       |        | STEAL by JACKSON, ANISSA         |
|                                       | 06:21 |       |        | TIMEOUT 30SEC                    |
|                                       | 06:21 |       |        | SUB IN: DAVIS, MARY CAROL        |
|                                       | 06:21 |       |        | SUB OUT: WALTON, SENECA          |
| FOR (????) by TEAM                    | 06:21 |       |        |                                  |
|                                       | 06:16 |       |        | TURNOVER by KELLER, CARLY        |
| STEAL by FASICK,NICOLE                | 06:14 |       |        |                                  |
| GOOD! LAYUP by FASICK,NICOLE [FB/PNT] | 06:12 | 20-21 | V 1    |                                  |
| FOUL by PRATHER, ASHLEY               | 05:57 |       |        |                                  |
|                                       | 05:57 | 21-21 | Т      | GOOD! FT by RHODES, CHELSEY      |
|                                       | 05:57 | 22-21 | H 1    | GOOD! FT by RHODES, CHELSEY      |
| TURNOVER by LITTLEPAGE,KATRINA        | 05:47 |       |        | ,,-                              |
|                                       | 05:46 |       |        | STEAL by BALL,RHANDI             |
|                                       | -     |       |        | -, , <u>-</u> .                  |