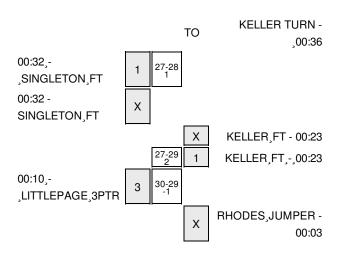

| VISITORS: West Georgia                | Time  | Score | Margin | HOME: Delta State University     |
|---------------------------------------|-------|-------|--------|----------------------------------|
| SUB IN: SINGLETON,BRE'ANA             | 09:36 |       |        |                                  |
| SUB OUT: FASICK,NICOLE                | 09:36 |       |        |                                  |
|                                       | 09:36 |       |        | FOUL (TECH) by TEAM              |
| MISSED FT by BEVERLY, TAYLOR          | 09:36 |       |        | ` ' '                            |
| REBOUND (DEADB) by TEAM               | 09:36 |       |        |                                  |
| GOOD! FT by BEVERLY,TAYLOR            | 09:36 | 15-17 | V 2    |                                  |
| •                                     | 09:36 |       |        | FOUL by TEAM                     |
| TURNOVER by SINGLETON, BRE'ANA        | 09:34 |       |        |                                  |
|                                       | 09:33 |       |        | STEAL by RIDDLE, ANTIONETTE      |
|                                       | 09:30 |       |        | TURNOVER by RIDDLE, ANTIONETTE   |
|                                       | 09:30 |       |        | FOUL by RIDDLE, ANTIONETTE       |
| GOOD! LAYUP by BEVERLY,TAYLOR [PNT]   | 09:16 | 15-19 | V 4    | . 0020,                          |
| ASSIST by LEE,SEANDRE                 | 09:16 | 10 10 | • •    |                                  |
| Accided by ELL, OLA WARTE             | 08:49 |       |        | FOR (????) by TEAM               |
| FOR (????) by TEAM                    | 08:49 |       |        | 1 311 ( ) 59 1 Z7 W              |
| SUB IN: DAVIS,ANGELA                  | 08:46 |       |        |                                  |
| SUB OUT: BEVERLY, TAYLOR              | 08:46 |       |        |                                  |
| SUB OUT. BEVENLY, TATLON              | 08:38 | 17-19 | V 2    | GOOD! JUMPER by JACKSON,ANISSA   |
|                                       | 08:38 | 17-19 | V Z    | •                                |
| THENOVED by FACIOU NICOLE             |       |       |        | ASSIST by BALL,RHANDI            |
| TURNOVER by FASICK,NICOLE             | 08:38 |       |        | TURNOVER by COLLING TOVA         |
| OTEAL L. OINIOLETON PREJANIA          | 08:06 |       |        | TURNOVER by COLLINS,TOYA         |
| STEAL by SINGLETON,BRE'ANA            | 08:04 |       |        | FOUR 1                           |
| THATCHIT                              | 08:00 |       |        | FOUL by COLLINS,TOYA             |
| TIMEOUT media                         | 07:59 |       |        |                                  |
| SUB IN: BEVERLY,TAYLOR                | 07:59 |       |        |                                  |
| SUB OUT: DAVIS,ANGELA                 | 07:59 |       |        |                                  |
| TURNOVER by LEMONNIER, MARION         | 07:54 |       |        |                                  |
|                                       | 07:53 |       |        | STEAL by BALL,RHANDI             |
|                                       | 07:40 |       |        | MISSED JUMPER by WALTON, SENECA  |
| REBOUND (DEF) by TEAM                 | 07:40 |       |        |                                  |
|                                       | 07:38 |       |        | SUB IN: RHODES,CHELSEY           |
|                                       | 07:38 |       |        | SUB OUT: COLLINS,TOYA            |
| TURNOVER by BEVERLY, TAYLOR           | 07:33 |       |        |                                  |
|                                       | 07:18 | 20-19 | H 1    | GOOD! 3PTR by KELLER,CARLY       |
| MISSED LAYUP by LEE,SEANDRE           | 06:59 |       |        |                                  |
|                                       | 06:59 |       |        | REBOUND (DEF) by RHODES, CHELSEY |
|                                       | 06:52 |       |        | MISSED JUMPER by RHODES, CHELSEY |
| REBOUND (DEF) by BEVERLY, TAYLOR      | 06:52 |       |        |                                  |
| TURNOVER by SINGLETON, BRE'ANA        | 06:33 |       |        |                                  |
|                                       | 06:31 |       |        | STEAL by JACKSON, ANISSA         |
|                                       | 06:21 |       |        | TIMEOUT 30SEC                    |
|                                       | 06:21 |       |        | SUB IN: DAVIS, MARY CAROL        |
|                                       | 06:21 |       |        | SUB OUT: WALTON, SENECA          |
| FOR (????) by TEAM                    | 06:21 |       |        |                                  |
|                                       | 06:16 |       |        | TURNOVER by KELLER, CARLY        |
| STEAL by FASICK,NICOLE                | 06:14 |       |        |                                  |
| GOOD! LAYUP by FASICK,NICOLE [FB/PNT] | 06:12 | 20-21 | V 1    |                                  |
| FOUL by PRATHER, ASHLEY               | 05:57 |       |        |                                  |
|                                       | 05:57 | 21-21 | Т      | GOOD! FT by RHODES, CHELSEY      |
|                                       | 05:57 | 22-21 | H 1    | GOOD! FT by RHODES, CHELSEY      |
| TURNOVER by LITTLEPAGE,KATRINA        | 05:47 |       |        | ,,-                              |
|                                       | 05:46 |       |        | STEAL by BALL,RHANDI             |
|                                       | -     |       |        | -, , <u>-</u> .                  |