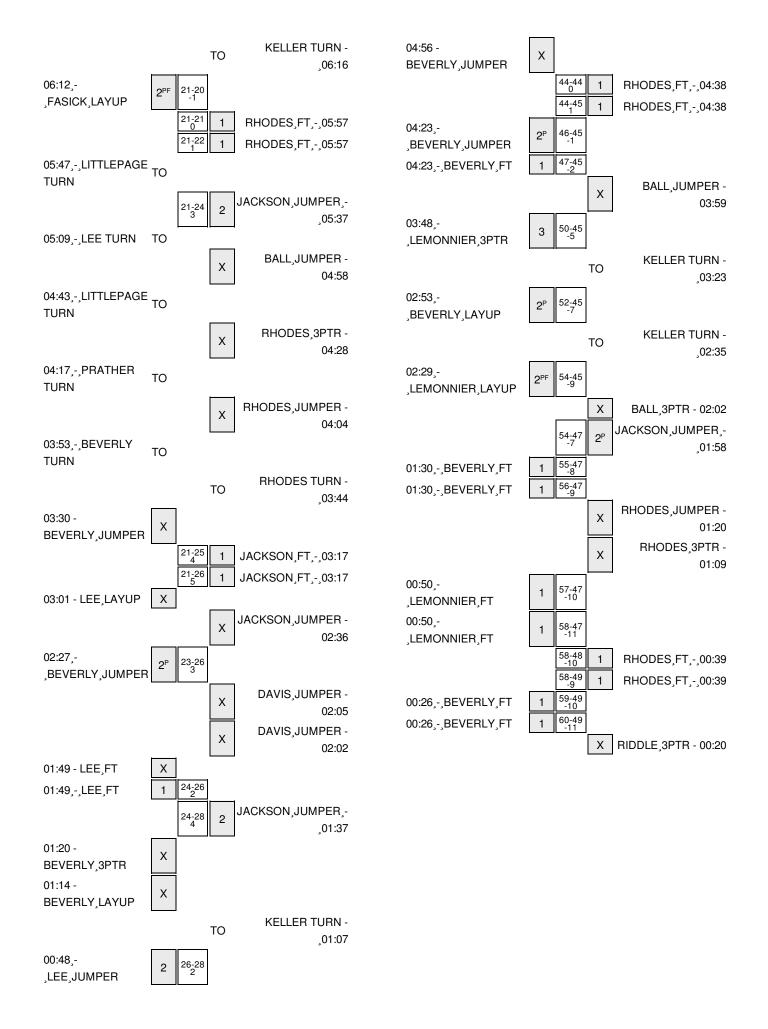

| VISITORS: West Georgia                | Time  | Score | Margin | HOME: Delta State University     |
|---------------------------------------|-------|-------|--------|----------------------------------|
| SUB IN: SINGLETON,BRE'ANA             | 09:36 |       |        |                                  |
| SUB OUT: FASICK,NICOLE                | 09:36 |       |        |                                  |
|                                       | 09:36 |       |        | FOUL (TECH) by TEAM              |
| MISSED FT by BEVERLY, TAYLOR          | 09:36 |       |        | ` ' '                            |
| REBOUND (DEADB) by TEAM               | 09:36 |       |        |                                  |
| GOOD! FT by BEVERLY,TAYLOR            | 09:36 | 15-17 | V 2    |                                  |
| •                                     | 09:36 |       |        | FOUL by TEAM                     |
| TURNOVER by SINGLETON, BRE'ANA        | 09:34 |       |        |                                  |
|                                       | 09:33 |       |        | STEAL by RIDDLE, ANTIONETTE      |
|                                       | 09:30 |       |        | TURNOVER by RIDDLE, ANTIONETTE   |
|                                       | 09:30 |       |        | FOUL by RIDDLE, ANTIONETTE       |
| GOOD! LAYUP by BEVERLY,TAYLOR [PNT]   | 09:16 | 15-19 | V 4    | . 0020,                          |
| ASSIST by LEE,SEANDRE                 | 09:16 | 10 10 | • •    |                                  |
| Accided by ELL, OLA WARTE             | 08:49 |       |        | FOR (????) by TEAM               |
| FOR (????) by TEAM                    | 08:49 |       |        | 1 311 ( ) 59 1 Z7 W              |
| SUB IN: DAVIS,ANGELA                  | 08:46 |       |        |                                  |
| SUB OUT: BEVERLY, TAYLOR              | 08:46 |       |        |                                  |
| SUB OUT. BEVENLY, TATLON              | 08:38 | 17-19 | V 2    | GOOD! JUMPER by JACKSON,ANISSA   |
|                                       | 08:38 | 17-19 | V Z    | •                                |
| THENOVED by FACIOU NICOLE             |       |       |        | ASSIST by BALL,RHANDI            |
| TURNOVER by FASICK,NICOLE             | 08:38 |       |        | TURNOVER by COLLING TOVA         |
| OTEAL L. OINIOLETON PREJANIA          | 08:06 |       |        | TURNOVER by COLLINS,TOYA         |
| STEAL by SINGLETON,BRE'ANA            | 08:04 |       |        | FOUR 1                           |
| THATCHIT                              | 08:00 |       |        | FOUL by COLLINS,TOYA             |
| TIMEOUT media                         | 07:59 |       |        |                                  |
| SUB IN: BEVERLY,TAYLOR                | 07:59 |       |        |                                  |
| SUB OUT: DAVIS,ANGELA                 | 07:59 |       |        |                                  |
| TURNOVER by LEMONNIER, MARION         | 07:54 |       |        |                                  |
|                                       | 07:53 |       |        | STEAL by BALL,RHANDI             |
|                                       | 07:40 |       |        | MISSED JUMPER by WALTON, SENECA  |
| REBOUND (DEF) by TEAM                 | 07:40 |       |        |                                  |
|                                       | 07:38 |       |        | SUB IN: RHODES,CHELSEY           |
|                                       | 07:38 |       |        | SUB OUT: COLLINS,TOYA            |
| TURNOVER by BEVERLY, TAYLOR           | 07:33 |       |        |                                  |
|                                       | 07:18 | 20-19 | H 1    | GOOD! 3PTR by KELLER,CARLY       |
| MISSED LAYUP by LEE,SEANDRE           | 06:59 |       |        |                                  |
|                                       | 06:59 |       |        | REBOUND (DEF) by RHODES, CHELSEY |
|                                       | 06:52 |       |        | MISSED JUMPER by RHODES, CHELSEY |
| REBOUND (DEF) by BEVERLY, TAYLOR      | 06:52 |       |        |                                  |
| TURNOVER by SINGLETON, BRE'ANA        | 06:33 |       |        |                                  |
|                                       | 06:31 |       |        | STEAL by JACKSON, ANISSA         |
|                                       | 06:21 |       |        | TIMEOUT 30SEC                    |
|                                       | 06:21 |       |        | SUB IN: DAVIS, MARY CAROL        |
|                                       | 06:21 |       |        | SUB OUT: WALTON, SENECA          |
| FOR (????) by TEAM                    | 06:21 |       |        |                                  |
|                                       | 06:16 |       |        | TURNOVER by KELLER, CARLY        |
| STEAL by FASICK,NICOLE                | 06:14 |       |        |                                  |
| GOOD! LAYUP by FASICK,NICOLE [FB/PNT] | 06:12 | 20-21 | V 1    |                                  |
| FOUL by PRATHER, ASHLEY               | 05:57 |       |        |                                  |
|                                       | 05:57 | 21-21 | Т      | GOOD! FT by RHODES, CHELSEY      |
|                                       | 05:57 | 22-21 | H 1    | GOOD! FT by RHODES, CHELSEY      |
| TURNOVER by LITTLEPAGE,KATRINA        | 05:47 |       |        | ,,-                              |
|                                       | 05:46 |       |        | STEAL by BALL,RHANDI             |
|                                       | -     |       |        | -, , <u>-</u> .                  |