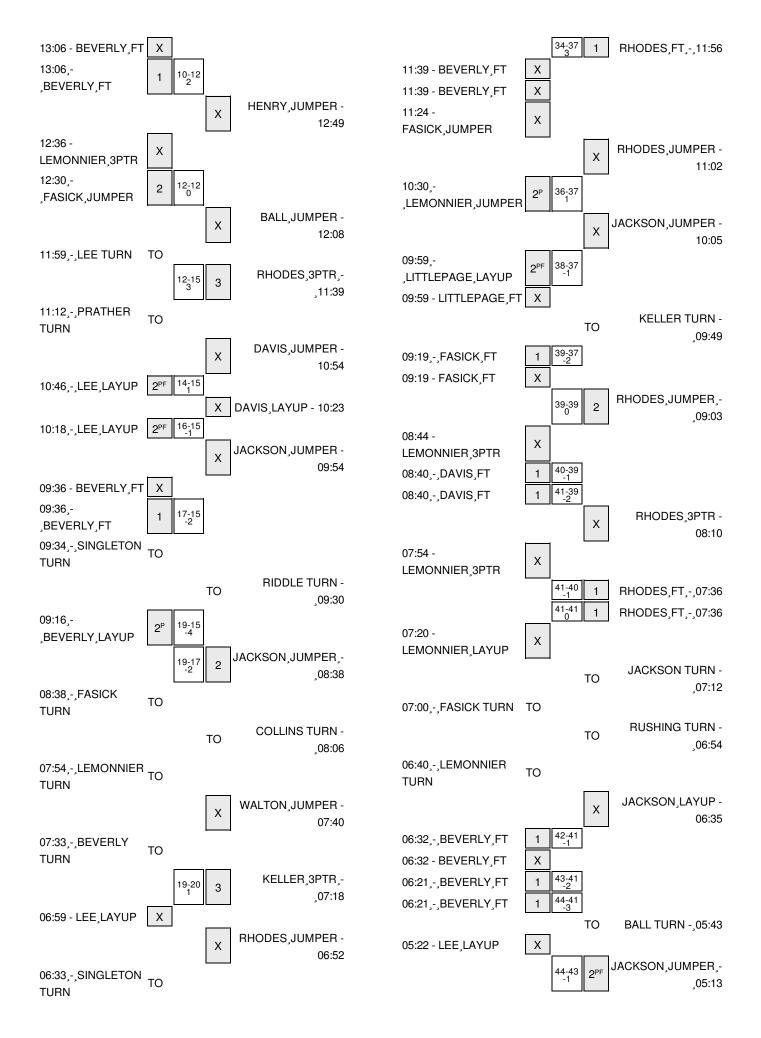

| VISITORS: West Georgia                | Time  | Score | Margin | HOME: Delta State University     |
|---------------------------------------|-------|-------|--------|----------------------------------|
| SUB IN: SINGLETON,BRE'ANA             | 09:36 |       |        |                                  |
| SUB OUT: FASICK,NICOLE                | 09:36 |       |        |                                  |
|                                       | 09:36 |       |        | FOUL (TECH) by TEAM              |
| MISSED FT by BEVERLY, TAYLOR          | 09:36 |       |        | ` ' '                            |
| REBOUND (DEADB) by TEAM               | 09:36 |       |        |                                  |
| GOOD! FT by BEVERLY,TAYLOR            | 09:36 | 15-17 | V 2    |                                  |
| •                                     | 09:36 |       |        | FOUL by TEAM                     |
| TURNOVER by SINGLETON, BRE'ANA        | 09:34 |       |        |                                  |
|                                       | 09:33 |       |        | STEAL by RIDDLE, ANTIONETTE      |
|                                       | 09:30 |       |        | TURNOVER by RIDDLE, ANTIONETTE   |
|                                       | 09:30 |       |        | FOUL by RIDDLE, ANTIONETTE       |
| GOOD! LAYUP by BEVERLY,TAYLOR [PNT]   | 09:16 | 15-19 | V 4    | . 0020,                          |
| ASSIST by LEE,SEANDRE                 | 09:16 | 10 10 | • •    |                                  |
| Accided by ELL, OLA WARTE             | 08:49 |       |        | FOR (????) by TEAM               |
| FOR (????) by TEAM                    | 08:49 |       |        | 1 311 ( ) 59 1 Z7 W              |
| SUB IN: DAVIS,ANGELA                  | 08:46 |       |        |                                  |
| SUB OUT: BEVERLY, TAYLOR              | 08:46 |       |        |                                  |
| SUB OUT. BEVENLY, TATLON              | 08:38 | 17-19 | V 2    | GOOD! JUMPER by JACKSON,ANISSA   |
|                                       | 08:38 | 17-19 | V Z    | •                                |
| THENOVED by FACIOU NICOLE             |       |       |        | ASSIST by BALL,RHANDI            |
| TURNOVER by FASICK,NICOLE             | 08:38 |       |        | TURNOVER by COLLING TOVA         |
| OTEAL L. OINIOLETON PREJANIA          | 08:06 |       |        | TURNOVER by COLLINS,TOYA         |
| STEAL by SINGLETON,BRE'ANA            | 08:04 |       |        | FOUR 1                           |
| THATCHIT                              | 08:00 |       |        | FOUL by COLLINS,TOYA             |
| TIMEOUT media                         | 07:59 |       |        |                                  |
| SUB IN: BEVERLY,TAYLOR                | 07:59 |       |        |                                  |
| SUB OUT: DAVIS,ANGELA                 | 07:59 |       |        |                                  |
| TURNOVER by LEMONNIER, MARION         | 07:54 |       |        |                                  |
|                                       | 07:53 |       |        | STEAL by BALL,RHANDI             |
|                                       | 07:40 |       |        | MISSED JUMPER by WALTON, SENECA  |
| REBOUND (DEF) by TEAM                 | 07:40 |       |        |                                  |
|                                       | 07:38 |       |        | SUB IN: RHODES,CHELSEY           |
|                                       | 07:38 |       |        | SUB OUT: COLLINS,TOYA            |
| TURNOVER by BEVERLY, TAYLOR           | 07:33 |       |        |                                  |
|                                       | 07:18 | 20-19 | H 1    | GOOD! 3PTR by KELLER,CARLY       |
| MISSED LAYUP by LEE,SEANDRE           | 06:59 |       |        |                                  |
|                                       | 06:59 |       |        | REBOUND (DEF) by RHODES, CHELSEY |
|                                       | 06:52 |       |        | MISSED JUMPER by RHODES, CHELSEY |
| REBOUND (DEF) by BEVERLY, TAYLOR      | 06:52 |       |        |                                  |
| TURNOVER by SINGLETON, BRE'ANA        | 06:33 |       |        |                                  |
|                                       | 06:31 |       |        | STEAL by JACKSON, ANISSA         |
|                                       | 06:21 |       |        | TIMEOUT 30SEC                    |
|                                       | 06:21 |       |        | SUB IN: DAVIS, MARY CAROL        |
|                                       | 06:21 |       |        | SUB OUT: WALTON, SENECA          |
| FOR (????) by TEAM                    | 06:21 |       |        |                                  |
|                                       | 06:16 |       |        | TURNOVER by KELLER, CARLY        |
| STEAL by FASICK,NICOLE                | 06:14 |       |        |                                  |
| GOOD! LAYUP by FASICK,NICOLE [FB/PNT] | 06:12 | 20-21 | V 1    |                                  |
| FOUL by PRATHER, ASHLEY               | 05:57 |       |        |                                  |
|                                       | 05:57 | 21-21 | Т      | GOOD! FT by RHODES, CHELSEY      |
|                                       | 05:57 | 22-21 | H 1    | GOOD! FT by RHODES, CHELSEY      |
| TURNOVER by LITTLEPAGE,KATRINA        | 05:47 |       |        | ,,-                              |
|                                       | 05:46 |       |        | STEAL by BALL,RHANDI             |
|                                       | -     |       |        | -, , <u>-</u> .                  |