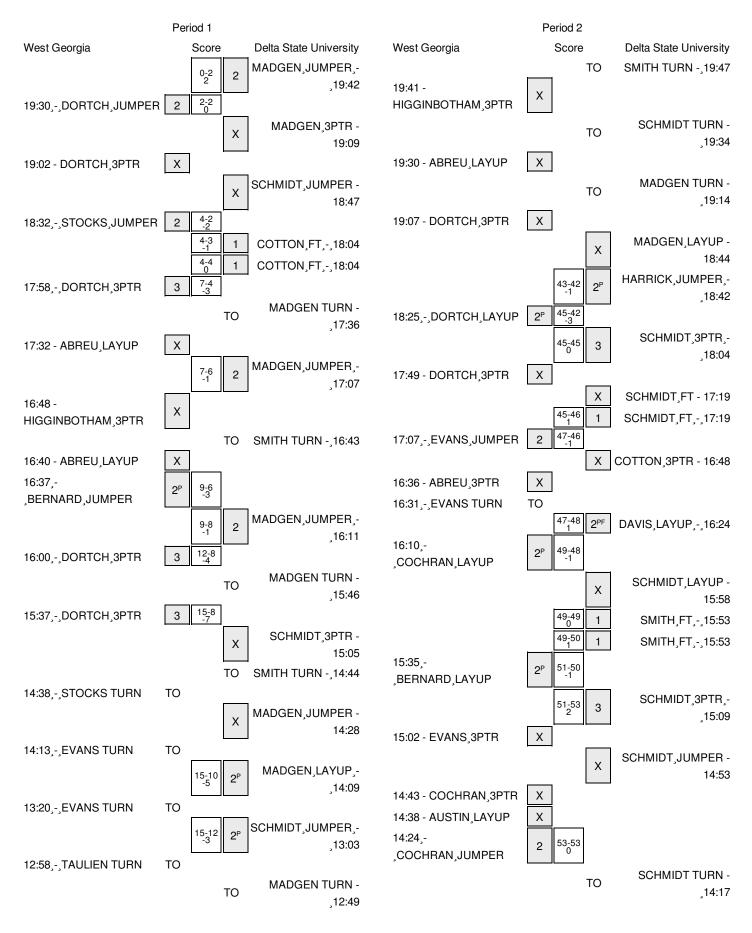

#### West Georgia vs Delta State University 12/4/2014; 7:30 p.m. at Cleveland, MS - Walter Sillers Coliseum Period 1 Play-By-Play

| VISITORS: West Georgia                | Time  | Score | Margin | HOME: Delta State University     |
|---------------------------------------|-------|-------|--------|----------------------------------|
|                                       | 19:42 | 2-0   | H 2    | GOOD! JUMPER by MADGEN, JACK     |
| GOOD! JUMPER by DORTCH, MARCUS        | 19:30 | 2-2   | Т      |                                  |
|                                       | 19:09 |       |        | MISSED 3PTR by MADGEN, JACK      |
| REBOUND (DEF) by HIGGINBOTHAM, THOMAS | 19:09 |       |        |                                  |
| MISSED 3PTR by DORTCH, MARCUS         | 19:02 |       |        |                                  |
|                                       | 19:02 |       |        | REBOUND (DEF) by HARRICK, DECLAN |
|                                       | 18:47 |       |        | MISSED JUMPER by SCHMIDT, DEVIN  |
| REBOUND (DEF) by BERNARD, EMORY       | 18:47 |       |        |                                  |
|                                       | 18:37 |       |        | FOUL by HARRICK, DECLAN          |
| GOOD! JUMPER by STOCKS, DEONTA        | 18:32 | 2-4   | V 2    |                                  |
| FOUL by BERNARD, EMORY                | 18:04 |       |        |                                  |
|                                       | 18:04 | 3-4   | V 1    | GOOD! FT by COTTON, LAQUAVIUS    |
|                                       | 18:04 | 4-4   | Т      | GOOD! FT by COTTON, LAQUAVIUS    |
| GOOD! 3PTR by DORTCH, MARCUS          | 17:58 | 4-7   | V 3    |                                  |
| ASSIST by HIGGINBOTHAM, THOMAS        | 17:58 |       |        |                                  |
|                                       | 17:36 |       |        | TURNOVER by MADGEN, JACK         |
| STEAL by ABREU, ALEX                  | 17:35 |       |        |                                  |
| MISSED LAYUP by ABREU, ALEX           | 17:32 |       |        |                                  |
|                                       | 17:32 |       |        | REBOUND (DEF) by SCHMIDT, DEVIN  |
|                                       | 17:07 | 6-7   | V 1    | GOOD! JUMPER by MADGEN, JACK     |
|                                       | 16:56 |       |        | ASSIST by COTTON, LAQUAVIUS      |
| MISSED 3PTR by HIGGINBOTHAM, THOMAS   | 16:48 |       |        |                                  |
|                                       | 16:48 |       |        | REBOUND (DEF) by SMITH, ZELVIN   |
|                                       | 16:43 |       |        | TURNOVER by SMITH, ZELVIN        |
| STEAL by DORTCH,MARCUS                | 16:42 |       |        |                                  |
| MISSED LAYUP by ABREU, ALEX           | 16:40 |       |        |                                  |
| REBOUND (OFF) by TEAM                 | 16:40 |       |        |                                  |
| GOOD! JUMPER by BERNARD, EMORY [PNT]  | 16:37 | 6-9   | V 3    |                                  |
|                                       | 16:11 | 8-9   | V 1    | GOOD! JUMPER by MADGEN, JACK     |
|                                       | 16:11 |       |        | ASSIST by SCHMIDT, DEVIN         |
| GOOD! 3PTR by DORTCH, MARCUS          | 16:00 | 8-12  | V 4    |                                  |
| ASSIST by STOCKS, DEONTA              | 16:00 |       |        |                                  |
|                                       | 15:46 |       |        | TIMEOUT media                    |
|                                       | 15:46 |       |        | TURNOVER by MADGEN, JACK         |
| FOR (????) by TEAM                    | 15:46 |       |        |                                  |
| GOOD! 3PTR by DORTCH, MARCUS          | 15:37 | 8-15  | V 7    |                                  |
| ASSIST by HIGGINBOTHAM, THOMAS        | 15:37 |       |        |                                  |
| FOUL by BROWN, DEONTRE                | 15:07 |       |        |                                  |
| SUB IN: EVANS, WILLIE                 | 15:07 |       |        |                                  |
| SUB OUT: HIGGINBOTHAM, THOMAS         | 15:07 |       |        |                                  |
|                                       | 15:05 |       |        | MISSED 3PTR by SCHMIDT, DEVIN    |
|                                       | 15:05 |       |        | REBOUND (OFF) by HARRICK, DECLAN |
|                                       | 14:44 |       |        | TURNOVER by SMITH, ZELVIN        |
| STEAL by STOCKS, DEONTA               | 14:42 |       |        |                                  |
| TURNOVER by STOCKS, DEONTA            | 14:38 |       |        |                                  |
|                                       | 14:28 |       |        | MISSED JUMPER by MADGEN, JACK    |
| REBOUND (DEF) by DORTCH,MARCUS        | 14:28 |       |        |                                  |

| VISITORS: West Georgia                | Time  | Score | Margin | HOME: Delta State University              |
|---------------------------------------|-------|-------|--------|-------------------------------------------|
| TURNOVER by EVANS,WILLIE              | 14:13 |       |        |                                           |
|                                       | 14:13 |       |        | FOR (????) by TEAM                        |
| FOR (????) by TEAM                    | 14:13 |       |        |                                           |
|                                       | 14:09 | 10-15 | V 5    | GOOD! LAYUP by MADGEN, JACK [PNT]         |
| TURNOVER by EVANS,WILLIE              | 13:20 |       |        |                                           |
|                                       | 13:03 | 12-15 | V 3    | GOOD! JUMPER by SCHMIDT, DEVIN [PNT]      |
| FOUL by TAULIEN, ZACH                 | 12:58 |       |        |                                           |
| TURNOVER by TAULIEN, ZACH             | 12:58 |       |        |                                           |
|                                       | 12:49 |       |        | FOUL by MADGEN, JACK                      |
|                                       | 12:49 |       |        | TURNOVER by MADGEN, JACK                  |
|                                       | 12:27 |       |        | SUB IN: CHISHOLM, ALISTER                 |
|                                       | 12:27 |       |        | SUB OUT: MADGEN, JACK                     |
| GOOD! JUMPER by BROWN, DEONTRE        | 12:16 | 12-17 | V 5    |                                           |
|                                       | 11:59 |       |        | TURNOVER by COTTON, LAQUAVIUS             |
| STEAL by EVANS,WILLIE                 | 11:58 |       |        |                                           |
| GOOD! LAYUP by EVANS, WILLIE [FB/PNT] | 11:56 | 12-19 | V 7    |                                           |
| FOUL by EVANS,WILLIE                  | 11:49 |       |        |                                           |
|                                       | 11:49 |       |        | TIMEOUT media                             |
|                                       | 11:49 |       |        | SUB IN: MAESTRANZI, JAKE                  |
|                                       | 11:49 |       |        | SUB OUT: COTTON, LAQUAVIUS                |
| FOR (????) by TEAM                    | 11:49 |       |        |                                           |
| FOUL by AUSTIN, JOVANY                | 11:25 |       |        |                                           |
|                                       | 11:25 | 13-19 | V 6    | GOOD! FT by CHISHOLM, ALISTER             |
|                                       | 11:25 | 14-19 | V 5    | GOOD! FT by CHISHOLM, ALISTER             |
| MISSED 3PTR by BOEHN, FREDRIK         | 11:09 |       |        | ···· , · · , ·                            |
| ,,,                                   | 11:09 |       |        | BLOCK by DAVIS,PJ                         |
| REBOUND (OFF) by BOEHN, FREDRIK       | 11:09 |       |        | <b>,</b> -, -, -                          |
| TURNOVER by BOEHN, FREDRIK            | 11:03 |       |        |                                           |
|                                       | 11:02 |       |        | STEAL by SCHMIDT, DEVIN                   |
|                                       | 11:00 | 16-19 | V 3    | GOOD! DUNK by DAVIS,PJ [FB/PNT]           |
|                                       | 11:00 |       |        | ASSIST by SCHMIDT, DEVIN                  |
| GOOD! 3PTR by ABREU,ALEX              | 10:52 | 16-22 | V 6    | ······································    |
| FOR (????) by TEAM                    | 10:18 |       |        |                                           |
|                                       | 10:17 |       |        | SUB IN: MADGEN, JACK                      |
|                                       | 10:17 |       |        | SUB OUT: MAESTRANZI, JAKE                 |
|                                       | 10:17 |       |        | MISSED JUMPER by SCHMIDT, DEVIN           |
| REBOUND (DEF) by DORTCH,MARCUS        | 10:17 |       |        |                                           |
| MISSED 3PTR by ABREU,ALEX             | 10:17 |       |        |                                           |
|                                       | 10:17 |       |        | REBOUND (DEF) by CHISHOLM, ALISTER        |
|                                       | 10:17 | 18-22 | V 4    | GOOD! LAYUP by CHISHOLM, ALISTER [FB/PNT] |
| GOOD! LAYUP by AUSTIN, JOVANY [PNT]   | 10:05 | 18-24 | V 6    |                                           |
| ASSIST by HIGGINBOTHAM,THOMAS         | 10:05 | 10 24 | •••    |                                           |
|                                       | 09:44 |       |        | MISSED LAYUP by GILLIS, ETHAN             |
| REBOUND (DEF) by TEAM                 | 09:44 |       |        |                                           |
|                                       | 09:42 |       |        | SUB IN: HARRICK, DECLAN                   |
|                                       | 09:42 |       |        | SUB OUT: GILLIS,ETHAN                     |
| SUB IN: BERNARD, EMORY                | 09:42 |       |        |                                           |
| SUB OUT: AUSTIN, JOVANY               | 09:42 |       |        |                                           |
| MISSED 3PTR by DORTCH,MARCUS          | 09.42 |       |        |                                           |
| WHOOLD OF THE BY DOTTION, WIANOUS     | 09.34 |       |        | REBOUND (DEF) by DAVIS,PJ                 |
|                                       | 09.34 | 21-24 | V 3    | GOOD! 3PTR by MADGEN, JACK                |
|                                       | 09.27 | 21-24 | vo     | ASSIST by SCHMIDT, DEVIN                  |
|                                       | 09.27 |       |        |                                           |

| VISITORS: West Georgia                | Time  | Score | Margin | HOME: Delta State University           |
|---------------------------------------|-------|-------|--------|----------------------------------------|
| MISSED JUMPER by DORTCH, MARCUS       | 09:11 |       |        |                                        |
| REBOUND (DEADB) by TEAM               | 09:11 |       |        |                                        |
|                                       | 09:06 |       |        | SUB IN: SMITH, ZELVIN                  |
|                                       | 09:06 |       |        | SUB OUT: DAVIS,PJ                      |
| MISSED LAYUP by HIGGINBOTHAM, THOMAS  | 09:06 |       |        |                                        |
|                                       | 09:06 |       |        | REBOUND (DEF) by SMITH, ZELVIN         |
|                                       | 09:06 |       |        | TURNOVER by SCHMIDT, DEVIN             |
| STEAL by DORTCH, MARCUS               | 09:06 |       |        |                                        |
|                                       | 08:39 |       |        | FOUL by SMITH,ZELVIN                   |
| GOOD! FT by STOCKS, DEONTA            | 08:39 | 21-25 | V 4    |                                        |
| SUB IN: EVANS, WILLIE                 | 08:39 |       |        |                                        |
| SUB OUT: HIGGINBOTHAM, THOMAS         | 08:39 |       |        |                                        |
| GOOD! FT by STOCKS, DEONTA            | 08:39 | 21-26 | V 5    |                                        |
|                                       | 08:39 |       |        | SUB IN: COTTON, LAQUAVIUS              |
|                                       | 08:39 |       |        | SUB OUT: SCHMIDT, DEVIN                |
|                                       | 08:07 |       |        | MISSED JUMPER by HARRICK, DECLAN       |
| REBOUND (DEF) by STOCKS, DEONTA       | 08:07 |       |        |                                        |
| GOOD! LAYUP by DORTCH, MARCUS [PNT]   | 07:51 | 21-28 | V 7    |                                        |
| FOUL by BERNARD, EMORY                | 07:31 |       |        |                                        |
|                                       | 07:31 |       |        | TIMEOUT media                          |
| FOR (????) by TEAM                    | 07:31 |       |        |                                        |
|                                       | 07:31 | 22-28 | V 6    | GOOD! FT by CHISHOLM, ALISTER          |
|                                       | 07:31 | 23-28 | V 5    | GOOD! FT by CHISHOLM, ALISTER          |
| GOOD! JUMPER by STOCKS, DEONTA [PNT]  | 07:16 | 23-30 | V 7    | ···· · · · · · · · · · · · · · · · · · |
|                                       | 06:54 |       |        | TURNOVER by CHISHOLM, ALISTER          |
| STEAL by STOCKS, DEONTA               | 06:53 |       |        |                                        |
| MISSED JUMPER by STOCKS, DEONTA       | 06:50 |       |        |                                        |
|                                       | 06:50 |       |        | REBOUND (DEF) by HARRICK,DECLAN        |
|                                       | 06:28 |       |        | MISSED JUMPER by MADGEN, JACK          |
| REBOUND (DEF) by DORTCH,MARCUS        | 06:28 |       |        |                                        |
| TURNOVER by BROWN, DEONTRE            | 06:23 |       |        |                                        |
|                                       | 06:21 |       |        | STEAL by HARRICK, DECLAN               |
|                                       | 06:17 | 25-30 | V 5    | GOOD! LAYUP by CHISHOLM,ALISTER [PNT]  |
|                                       | 06:17 | 20 00 | • •    | ASSIST by COTTON,LAQUAVIUS             |
| FOUL by STOCKS, DEONTA                | 06:17 |       |        |                                        |
| FOR (????) by TEAM                    | 06:17 |       |        |                                        |
|                                       | 06:17 | 26-30 | V 4    | GOOD! FT by CHISHOLM, ALISTER          |
|                                       | 06:17 | 20.00 | V -T   | SUB IN: SCHMIDT, DEVIN                 |
|                                       | 06:17 |       |        | SUB OUT: CHISHOLM, ALISTER             |
| SUB IN: ABREU,ALEX                    | 06:17 |       |        |                                        |
| SUB OUT: BROWN, DEONTRE               | 06:17 |       |        |                                        |
| MISSED LAYUP by STOCKS, DEONTA        | 06:07 |       |        |                                        |
| REBOUND (OFF) by STOCKS, DEONTA       | 06:07 |       |        |                                        |
| GOOD! TIPIN by TAULIEN,ZACH [PNT]     | 06:01 | 26-32 | V 6    |                                        |
|                                       | 05:44 | 28-32 | V 4    | GOOD! LAYUP by MADGEN, JACK [PNT]      |
| GOOD! 3PTR by STOCKS, DEONTA          | 05:32 | 28-35 | V 7    |                                        |
| ASSIST by AUSTIN, JOVANY              | 05:32 | 20 00 | • /    |                                        |
|                                       | 05:12 |       |        | MISSED LAYUP by MADGEN, JACK           |
| REBOUND (DEF) by HIGGINBOTHAM, THOMAS | 05:12 |       |        | WIGGED EATOR BY WADGEN, JACK           |
| MISSED 3PTR by ABREU,ALEX             | 05:05 |       |        |                                        |
|                                       | 05:05 |       |        | REBOUND (DEF) by SMITH,ZELVIN          |
|                                       | 05.05 |       |        | MISSED 3PTR by SCHMIDT, DEVIN          |
|                                       | 04:49 |       |        | INIDOED OF IT BY SCHINID I, DEVIN      |

| VISITORS: West Georgia                                 | Time           | Score | Margin | HOME: Delta State University      |
|--------------------------------------------------------|----------------|-------|--------|-----------------------------------|
| REBOUND (DEF) by TAULIEN,ZACH                          | 04:49          |       |        |                                   |
| GOOD! LAYUP by ABREU, ALEX [PNT]                       | 04:30          | 28-37 | V 9    |                                   |
|                                                        | 04:16          | 30-37 | V 7    | GOOD! LAYUP by MADGEN, JACK [PNT] |
| FOUL by BROWN, DEONTRE                                 | 04:16          |       |        |                                   |
|                                                        | 04:16          |       |        | SUB IN: DAVIS,PJ                  |
|                                                        | 04:16          |       |        | SUB OUT: HARRICK, DECLAN          |
| SUB IN: BOEHN, FREDRIK                                 | 04:16          |       |        |                                   |
| SUB OUT: AUSTIN, JOVANY                                | 04:16          |       |        |                                   |
|                                                        | 04:16          |       |        | MISSED FT by MADGEN, JACK         |
| REBOUND (DEF) by HIGGINBOTHAM, THOMAS                  | 04:16          |       |        |                                   |
|                                                        | 04:13          |       |        | FOUL by DAVIS,PJ                  |
|                                                        | 04:03          |       |        | FOUL by COTTON, LAQUAVIUS         |
| TIMEOUT media                                          | 04:03          |       |        |                                   |
| MISSED JUMPER by STOCKS, DEONTA                        | 04:01          |       |        |                                   |
| ······                                                 | 04:01          |       |        | REBOUND (DEF) by SMITH,ZELVIN     |
| FOUL by ABREU,ALEX                                     | 03:52          |       |        | ····· ( , -, -, ····              |
|                                                        | 03:52          | 31-37 | V 6    | GOOD! FT by COTTON, LAQUAVIUS     |
| SUB IN: DORTCH,MARCUS                                  | 03:52          | 01.07 | • •    |                                   |
| SUB OUT: ABREU, ALEX                                   | 03:52          |       |        |                                   |
|                                                        | 03:52          |       |        | MISSED FT by COTTON, LAQUAVIUS    |
| REBOUND (DEF) by BOEHN, FREDRIK                        | 03:52          |       |        |                                   |
| FOUL by ABREU, ALEX                                    | 03:48          |       |        |                                   |
| GOOD! 3PTR by STOCKS, DEONTA                           | 03:37          | 31-40 | V 9    |                                   |
| ASSIST by BOEHN,FREDRIK                                | 03:37          | 51-40 | V S    |                                   |
| FOUL by DORTCH,MARCUS                                  | 03:19          |       |        |                                   |
| 100E by Donton, MAN003                                 | 03:19          |       |        | MISSED FT by SMITH,ZELVIN         |
|                                                        | 03:19          |       |        | REBOUND (DEADB) by TEAM           |
|                                                        | 03:19          |       |        | MISSED FT by SMITH,ZELVIN         |
| REBOUND (DEF) by BOEHN, FREDRIK                        | 03:19          |       |        | MISSED FT by SMITH,ZELVIN         |
| REDOUND (DEF) by BOERIN, FREDRIK                       | 03:19          |       |        | FOUL by COTTON, LAQUAVIUS         |
|                                                        | 03:16          |       |        |                                   |
|                                                        | 03:16          |       |        | SUB IN: CHISHOLM, ALISTER         |
|                                                        | 03:01          |       |        | SUB OUT: COTTON, LAQUAVIUS        |
| TURNOVER by STOCKS, DEONTA                             | 03:00          |       |        | STEAL by CHISHOLM, ALISTER        |
|                                                        | 03.00          |       |        | MISSED LAYUP by DAVIS,PJ          |
| REBOUND (DEF) by BOEHN,FREDRIK                         | 02.55          |       |        | MISSED LATOF by DAVIS,FJ          |
|                                                        | 02.55          |       |        |                                   |
|                                                        | 02:48          |       |        |                                   |
| REBOUND (OFF) by DORTCH,MARCUS<br>FOUL by TAULIEN,ZACH |                |       |        |                                   |
|                                                        | 02:41<br>02:41 |       |        |                                   |
| SUB IN: AUSTIN, JOVANY                                 | 02:41          |       |        |                                   |
|                                                        | 02:41          |       |        |                                   |
| SUB OUT: BOEHN,FREDRIK                                 | 02:41          |       |        | MISSED LAYUP by SCHMIDT, DEVIN    |
|                                                        | 02:29          |       |        | REBOUND (OFF) by TEAM             |
|                                                        |                |       |        | REBOUND (OFF) by TEAM             |
| SUB IN: BOEHN,FREDRIK<br>SUB OUT: TAULIEN,ZACH         | 02:28<br>02:28 |       |        |                                   |
| SOB COT. TAOLIEN,ZACH                                  |                |       |        |                                   |
|                                                        | 02:25          |       |        |                                   |
|                                                        | 02:25          | 00.40 | 1/7    |                                   |
|                                                        | 02:22          | 33-40 | V 7    | GOOD! LAYUP by DAVIS,PJ [PNT]     |
|                                                        | 01:55          | 00.44 | 14.0   | FOUL by MADGEN, JACK              |
|                                                        | 01:54          | 33-41 | V 8    |                                   |
| MISSED FT by AUSTIN, JOVANY                            | 01:54          |       |        |                                   |

| VISITORS: West Georgia                | Time  | Score | Margin | HOME: Delta State University       |
|---------------------------------------|-------|-------|--------|------------------------------------|
|                                       | 01:54 |       |        | REBOUND (DEF) by SMITH, ZELVIN     |
| FOUL by DORTCH, MARCUS                | 01:51 |       |        |                                    |
|                                       | 01:51 | 34-41 | V 7    | GOOD! FT by SMITH, ZELVIN          |
|                                       | 01:51 | 35-41 | V 6    | GOOD! FT by SMITH, ZELVIN          |
| SUB IN: ABREU,ALEX                    | 01:51 |       |        |                                    |
| SUB OUT: BOEHN,FREDRIK                | 01:51 |       |        |                                    |
| MISSED JUMPER by HIGGINBOTHAM, THOMAS | 01:39 |       |        |                                    |
|                                       | 01:39 |       |        | REBOUND (DEF) by CHISHOLM, ALISTER |
|                                       | 01:14 |       |        | MISSED JUMPER by DAVIS, PJ         |
| REBOUND (DEF) by DORTCH,MARCUS        | 01:14 |       |        |                                    |
| GOOD! LAYUP by AUSTIN, JOVANY [PNT]   | 00:52 | 35-43 | V 8    |                                    |
| ASSIST by STOCKS, DEONTA              | 00:52 |       |        |                                    |
|                                       | 00:33 | 38-43 | V 5    | GOOD! 3PTR by SMITH, ZELVIN        |
|                                       | 00:33 |       |        | ASSIST by SCHMIDT, DEVIN           |
|                                       | 00:30 |       |        | TIMEOUT 30SEC                      |
|                                       | 00:14 |       |        | FOUL by CHISHOLM, ALISTER          |
| SUB IN: BROWN, DEONTRE                | 00:14 |       |        |                                    |
| SUB OUT: ABREU,ALEX                   | 00:14 |       |        |                                    |
| MISSED FT by STOCKS, DEONTA           | 00:14 |       |        |                                    |
|                                       | 00:14 |       |        | REBOUND (DEF) by MADGEN, JACK      |
| FOUL by BROWN, DEONTRE                | 00:10 |       |        |                                    |
|                                       | 00:10 | 39-43 | V 4    | GOOD! FT by SCHMIDT, DEVIN         |
|                                       | 00:10 |       |        | SUB IN: COTTON, LAQUAVIUS          |
|                                       | 00:10 |       |        | SUB OUT: MADGEN, JACK              |
| SUB IN: TAULIEN,ZACH                  | 00:10 |       |        |                                    |
| SUB OUT: BROWN, DEONTRE               | 00:10 |       |        |                                    |
|                                       | 00:10 | 40-43 | V 3    | GOOD! FT by SCHMIDT, DEVIN         |
| MISSED 3PTR by DORTCH, MARCUS         | 00:03 |       |        |                                    |
|                                       | 00:03 |       |        | REBOUND (DEF) by DAVIS, PJ         |
|                                       |       |       |        |                                    |