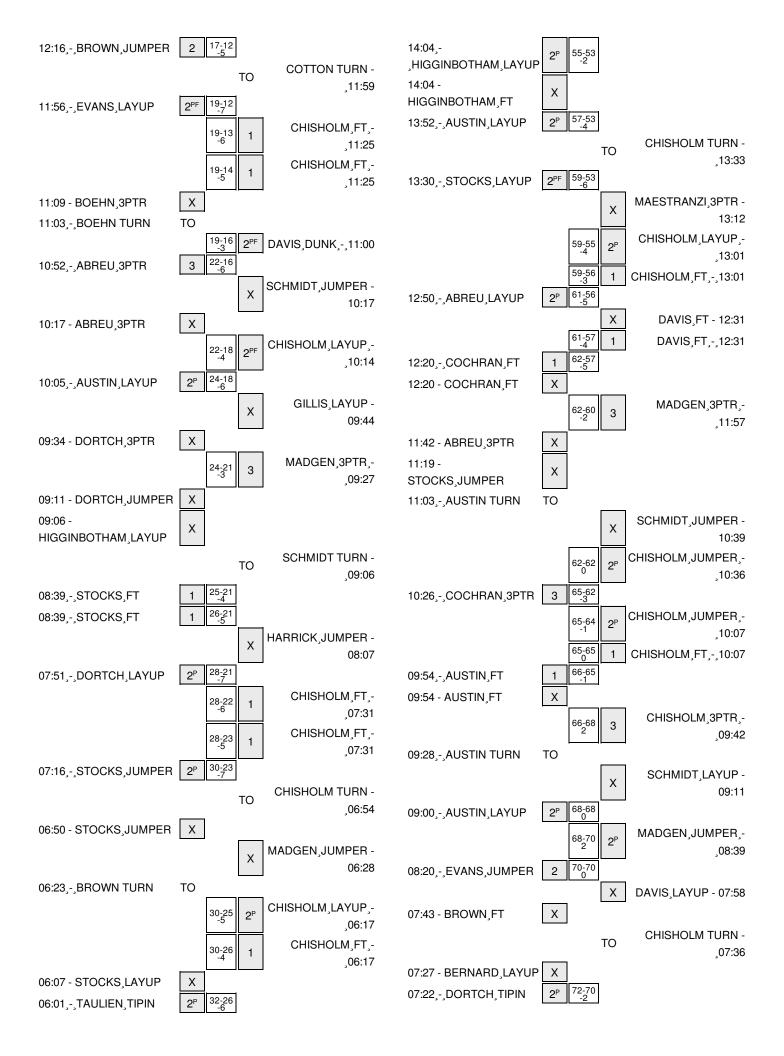

| VISITORS: West Georgia                | Time  | Score | Margin | HOME: Delta State University              |
|---------------------------------------|-------|-------|--------|-------------------------------------------|
| TURNOVER by EVANS,WILLIE              | 14:13 |       |        |                                           |
|                                       | 14:13 |       |        | FOR (????) by TEAM                        |
| FOR (????) by TEAM                    | 14:13 |       |        |                                           |
|                                       | 14:09 | 10-15 | V 5    | GOOD! LAYUP by MADGEN, JACK [PNT]         |
| TURNOVER by EVANS,WILLIE              | 13:20 |       |        |                                           |
|                                       | 13:03 | 12-15 | V 3    | GOOD! JUMPER by SCHMIDT, DEVIN [PNT]      |
| FOUL by TAULIEN, ZACH                 | 12:58 |       |        |                                           |
| TURNOVER by TAULIEN, ZACH             | 12:58 |       |        |                                           |
|                                       | 12:49 |       |        | FOUL by MADGEN, JACK                      |
|                                       | 12:49 |       |        | TURNOVER by MADGEN, JACK                  |
|                                       | 12:27 |       |        | SUB IN: CHISHOLM, ALISTER                 |
|                                       | 12:27 |       |        | SUB OUT: MADGEN, JACK                     |
| GOOD! JUMPER by BROWN, DEONTRE        | 12:16 | 12-17 | V 5    |                                           |
|                                       | 11:59 |       |        | TURNOVER by COTTON, LAQUAVIUS             |
| STEAL by EVANS,WILLIE                 | 11:58 |       |        |                                           |
| GOOD! LAYUP by EVANS, WILLIE [FB/PNT] | 11:56 | 12-19 | V 7    |                                           |
| FOUL by EVANS,WILLIE                  | 11:49 |       |        |                                           |
|                                       | 11:49 |       |        | TIMEOUT media                             |
|                                       | 11:49 |       |        | SUB IN: MAESTRANZI, JAKE                  |
|                                       | 11:49 |       |        | SUB OUT: COTTON, LAQUAVIUS                |
| FOR (????) by TEAM                    | 11:49 |       |        |                                           |
| FOUL by AUSTIN, JOVANY                | 11:25 |       |        |                                           |
|                                       | 11:25 | 13-19 | V 6    | GOOD! FT by CHISHOLM, ALISTER             |
|                                       | 11:25 | 14-19 | V 5    | GOOD! FT by CHISHOLM, ALISTER             |
| MISSED 3PTR by BOEHN, FREDRIK         | 11:09 |       |        | ···· , · · , ·                            |
| ,,,                                   | 11:09 |       |        | BLOCK by DAVIS,PJ                         |
| REBOUND (OFF) by BOEHN, FREDRIK       | 11:09 |       |        | <b>,</b> -, -, -                          |
| TURNOVER by BOEHN, FREDRIK            | 11:03 |       |        |                                           |
|                                       | 11:02 |       |        | STEAL by SCHMIDT, DEVIN                   |
|                                       | 11:00 | 16-19 | V 3    | GOOD! DUNK by DAVIS,PJ [FB/PNT]           |
|                                       | 11:00 |       |        | ASSIST by SCHMIDT, DEVIN                  |
| GOOD! 3PTR by ABREU,ALEX              | 10:52 | 16-22 | V 6    | ······································    |
| FOR (????) by TEAM                    | 10:18 |       |        |                                           |
|                                       | 10:17 |       |        | SUB IN: MADGEN, JACK                      |
|                                       | 10:17 |       |        | SUB OUT: MAESTRANZI, JAKE                 |
|                                       | 10:17 |       |        | MISSED JUMPER by SCHMIDT, DEVIN           |
| REBOUND (DEF) by DORTCH,MARCUS        | 10:17 |       |        |                                           |
| MISSED 3PTR by ABREU,ALEX             | 10:17 |       |        |                                           |
|                                       | 10:17 |       |        | REBOUND (DEF) by CHISHOLM, ALISTER        |
|                                       | 10:17 | 18-22 | V 4    | GOOD! LAYUP by CHISHOLM, ALISTER [FB/PNT] |
| GOOD! LAYUP by AUSTIN, JOVANY [PNT]   | 10:05 | 18-24 | V 6    |                                           |
| ASSIST by HIGGINBOTHAM,THOMAS         | 10:05 | 10 24 | •••    |                                           |
|                                       | 09:44 |       |        | MISSED LAYUP by GILLIS, ETHAN             |
| REBOUND (DEF) by TEAM                 | 09:44 |       |        |                                           |
|                                       | 09:42 |       |        | SUB IN: HARRICK, DECLAN                   |
|                                       | 09:42 |       |        | SUB OUT: GILLIS,ETHAN                     |
| SUB IN: BERNARD, EMORY                | 09:42 |       |        |                                           |
| SUB OUT: AUSTIN, JOVANY               | 09:42 |       |        |                                           |
| MISSED 3PTR by DORTCH,MARCUS          | 09.42 |       |        |                                           |
| WHOOLD OF THE BY DOTTION, WIANOUS     | 09.34 |       |        | REBOUND (DEF) by DAVIS,PJ                 |
|                                       | 09.34 | 21-24 | V 3    | GOOD! 3PTR by MADGEN, JACK                |
|                                       | 09.27 | 21-24 | vo     | ASSIST by SCHMIDT, DEVIN                  |
|                                       | 09.27 |       |        |                                           |

| VISITORS: West Georgia                | Time  | Score | Margin | HOME: Delta State University           |
|---------------------------------------|-------|-------|--------|----------------------------------------|
| MISSED JUMPER by DORTCH, MARCUS       | 09:11 |       |        |                                        |
| REBOUND (DEADB) by TEAM               | 09:11 |       |        |                                        |
|                                       | 09:06 |       |        | SUB IN: SMITH, ZELVIN                  |
|                                       | 09:06 |       |        | SUB OUT: DAVIS,PJ                      |
| MISSED LAYUP by HIGGINBOTHAM, THOMAS  | 09:06 |       |        |                                        |
|                                       | 09:06 |       |        | REBOUND (DEF) by SMITH, ZELVIN         |
|                                       | 09:06 |       |        | TURNOVER by SCHMIDT, DEVIN             |
| STEAL by DORTCH, MARCUS               | 09:06 |       |        |                                        |
|                                       | 08:39 |       |        | FOUL by SMITH,ZELVIN                   |
| GOOD! FT by STOCKS, DEONTA            | 08:39 | 21-25 | V 4    |                                        |
| SUB IN: EVANS, WILLIE                 | 08:39 |       |        |                                        |
| SUB OUT: HIGGINBOTHAM, THOMAS         | 08:39 |       |        |                                        |
| GOOD! FT by STOCKS, DEONTA            | 08:39 | 21-26 | V 5    |                                        |
|                                       | 08:39 |       |        | SUB IN: COTTON, LAQUAVIUS              |
|                                       | 08:39 |       |        | SUB OUT: SCHMIDT, DEVIN                |
|                                       | 08:07 |       |        | MISSED JUMPER by HARRICK, DECLAN       |
| REBOUND (DEF) by STOCKS, DEONTA       | 08:07 |       |        |                                        |
| GOOD! LAYUP by DORTCH, MARCUS [PNT]   | 07:51 | 21-28 | V 7    |                                        |
| FOUL by BERNARD, EMORY                | 07:31 |       |        |                                        |
|                                       | 07:31 |       |        | TIMEOUT media                          |
| FOR (????) by TEAM                    | 07:31 |       |        |                                        |
|                                       | 07:31 | 22-28 | V 6    | GOOD! FT by CHISHOLM, ALISTER          |
|                                       | 07:31 | 23-28 | V 5    | GOOD! FT by CHISHOLM, ALISTER          |
| GOOD! JUMPER by STOCKS, DEONTA [PNT]  | 07:16 | 23-30 | V 7    | ···· · · · · · · · · · · · · · · · · · |
|                                       | 06:54 |       |        | TURNOVER by CHISHOLM, ALISTER          |
| STEAL by STOCKS, DEONTA               | 06:53 |       |        |                                        |
| MISSED JUMPER by STOCKS, DEONTA       | 06:50 |       |        |                                        |
|                                       | 06:50 |       |        | REBOUND (DEF) by HARRICK,DECLAN        |
|                                       | 06:28 |       |        | MISSED JUMPER by MADGEN, JACK          |
| REBOUND (DEF) by DORTCH,MARCUS        | 06:28 |       |        |                                        |
| TURNOVER by BROWN, DEONTRE            | 06:23 |       |        |                                        |
|                                       | 06:21 |       |        | STEAL by HARRICK, DECLAN               |
|                                       | 06:17 | 25-30 | V 5    | GOOD! LAYUP by CHISHOLM,ALISTER [PNT]  |
|                                       | 06:17 | 20 00 | • •    | ASSIST by COTTON,LAQUAVIUS             |
| FOUL by STOCKS, DEONTA                | 06:17 |       |        |                                        |
| FOR (????) by TEAM                    | 06:17 |       |        |                                        |
|                                       | 06:17 | 26-30 | V 4    | GOOD! FT by CHISHOLM, ALISTER          |
|                                       | 06:17 | 20.00 | V -T   | SUB IN: SCHMIDT, DEVIN                 |
|                                       | 06:17 |       |        | SUB OUT: CHISHOLM, ALISTER             |
| SUB IN: ABREU,ALEX                    | 06:17 |       |        |                                        |
| SUB OUT: BROWN, DEONTRE               | 06:17 |       |        |                                        |
| MISSED LAYUP by STOCKS, DEONTA        | 06:07 |       |        |                                        |
| REBOUND (OFF) by STOCKS, DEONTA       | 06:07 |       |        |                                        |
| GOOD! TIPIN by TAULIEN,ZACH [PNT]     | 06:01 | 26-32 | V 6    |                                        |
|                                       | 05:44 | 28-32 | V 4    | GOOD! LAYUP by MADGEN, JACK [PNT]      |
| GOOD! 3PTR by STOCKS, DEONTA          | 05:32 | 28-35 | V 7    |                                        |
| ASSIST by AUSTIN, JOVANY              | 05:32 | 20 00 | • /    |                                        |
|                                       | 05:12 |       |        | MISSED LAYUP by MADGEN, JACK           |
| REBOUND (DEF) by HIGGINBOTHAM, THOMAS | 05:12 |       |        | WIGGED EATOR BY WADGEN, JACK           |
| MISSED 3PTR by ABREU,ALEX             | 05:05 |       |        |                                        |
|                                       | 05:05 |       |        | REBOUND (DEF) by SMITH,ZELVIN          |
|                                       | 05.05 |       |        | MISSED 3PTR by SCHMIDT, DEVIN          |
|                                       | 04:49 |       |        | INIDOED OF IT BY SCHINID I, DEVIN      |

| VISITORS: West Georgia                                 | Time           | Score | Margin | HOME: Delta State University      |
|--------------------------------------------------------|----------------|-------|--------|-----------------------------------|
| REBOUND (DEF) by TAULIEN,ZACH                          | 04:49          |       |        |                                   |
| GOOD! LAYUP by ABREU, ALEX [PNT]                       | 04:30          | 28-37 | V 9    |                                   |
|                                                        | 04:16          | 30-37 | V 7    | GOOD! LAYUP by MADGEN, JACK [PNT] |
| FOUL by BROWN, DEONTRE                                 | 04:16          |       |        |                                   |
|                                                        | 04:16          |       |        | SUB IN: DAVIS,PJ                  |
|                                                        | 04:16          |       |        | SUB OUT: HARRICK, DECLAN          |
| SUB IN: BOEHN, FREDRIK                                 | 04:16          |       |        |                                   |
| SUB OUT: AUSTIN, JOVANY                                | 04:16          |       |        |                                   |
|                                                        | 04:16          |       |        | MISSED FT by MADGEN, JACK         |
| REBOUND (DEF) by HIGGINBOTHAM, THOMAS                  | 04:16          |       |        |                                   |
|                                                        | 04:13          |       |        | FOUL by DAVIS,PJ                  |
|                                                        | 04:03          |       |        | FOUL by COTTON, LAQUAVIUS         |
| TIMEOUT media                                          | 04:03          |       |        |                                   |
| MISSED JUMPER by STOCKS, DEONTA                        | 04:01          |       |        |                                   |
| ······                                                 | 04:01          |       |        | REBOUND (DEF) by SMITH,ZELVIN     |
| FOUL by ABREU,ALEX                                     | 03:52          |       |        | ····· ( , -, -, ····              |
|                                                        | 03:52          | 31-37 | V 6    | GOOD! FT by COTTON, LAQUAVIUS     |
| SUB IN: DORTCH,MARCUS                                  | 03:52          | 01.07 | • •    |                                   |
| SUB OUT: ABREU, ALEX                                   | 03:52          |       |        |                                   |
|                                                        | 03:52          |       |        | MISSED FT by COTTON, LAQUAVIUS    |
| REBOUND (DEF) by BOEHN, FREDRIK                        | 03:52          |       |        |                                   |
| FOUL by ABREU, ALEX                                    | 03:48          |       |        |                                   |
| GOOD! 3PTR by STOCKS, DEONTA                           | 03:37          | 31-40 | V 9    |                                   |
| ASSIST by BOEHN,FREDRIK                                | 03:37          | 51-40 | V S    |                                   |
| FOUL by DORTCH,MARCUS                                  | 03:19          |       |        |                                   |
| 100E by Donton, MAN003                                 | 03:19          |       |        | MISSED FT by SMITH,ZELVIN         |
|                                                        | 03:19          |       |        | REBOUND (DEADB) by TEAM           |
|                                                        | 03:19          |       |        | MISSED FT by SMITH,ZELVIN         |
| REBOUND (DEF) by BOEHN, FREDRIK                        | 03:19          |       |        | MISSED FT by SMITH,ZELVIN         |
| REDOUND (DEF) by BOERIN, FREDRIK                       | 03:19          |       |        | FOUL by COTTON, LAQUAVIUS         |
|                                                        | 03:16          |       |        |                                   |
|                                                        | 03:16          |       |        | SUB IN: CHISHOLM, ALISTER         |
|                                                        | 03:01          |       |        | SUB OUT: COTTON, LAQUAVIUS        |
| TURNOVER by STOCKS, DEONTA                             | 03:00          |       |        | STEAL by CHISHOLM, ALISTER        |
|                                                        | 03.00          |       |        | MISSED LAYUP by DAVIS,PJ          |
| REBOUND (DEF) by BOEHN,FREDRIK                         | 02.55          |       |        | MISSED LATOF by DAVIS,FJ          |
|                                                        | 02.55          |       |        |                                   |
|                                                        | 02:48          |       |        |                                   |
| REBOUND (OFF) by DORTCH,MARCUS<br>FOUL by TAULIEN,ZACH |                |       |        |                                   |
|                                                        | 02:41<br>02:41 |       |        |                                   |
| SUB IN: AUSTIN, JOVANY                                 | 02:41          |       |        |                                   |
|                                                        | 02:41          |       |        |                                   |
| SUB OUT: BOEHN,FREDRIK                                 | 02:41          |       |        | MISSED LAYUP by SCHMIDT, DEVIN    |
|                                                        | 02:29          |       |        | REBOUND (OFF) by TEAM             |
|                                                        |                |       |        | REBOUND (OFF) by TEAM             |
| SUB IN: BOEHN,FREDRIK<br>SUB OUT: TAULIEN,ZACH         | 02:28<br>02:28 |       |        |                                   |
| SOB COT. TAOLIEN,ZACH                                  |                |       |        |                                   |
|                                                        | 02:25          |       |        |                                   |
|                                                        | 02:25          | 00.40 | 1/7    |                                   |
|                                                        | 02:22          | 33-40 | V 7    | GOOD! LAYUP by DAVIS,PJ [PNT]     |
|                                                        | 01:55          | 00.44 | 14.0   | FOUL by MADGEN, JACK              |
|                                                        | 01:54          | 33-41 | V 8    |                                   |
| MISSED FT by AUSTIN, JOVANY                            | 01:54          |       |        |                                   |

| VISITORS: West Georgia                | Time  | Score | Margin | HOME: Delta State University       |
|---------------------------------------|-------|-------|--------|------------------------------------|
|                                       | 01:54 |       |        | REBOUND (DEF) by SMITH, ZELVIN     |
| FOUL by DORTCH, MARCUS                | 01:51 |       |        |                                    |
|                                       | 01:51 | 34-41 | V 7    | GOOD! FT by SMITH, ZELVIN          |
|                                       | 01:51 | 35-41 | V 6    | GOOD! FT by SMITH, ZELVIN          |
| SUB IN: ABREU,ALEX                    | 01:51 |       |        |                                    |
| SUB OUT: BOEHN,FREDRIK                | 01:51 |       |        |                                    |
| MISSED JUMPER by HIGGINBOTHAM, THOMAS | 01:39 |       |        |                                    |
|                                       | 01:39 |       |        | REBOUND (DEF) by CHISHOLM, ALISTER |
|                                       | 01:14 |       |        | MISSED JUMPER by DAVIS, PJ         |
| REBOUND (DEF) by DORTCH,MARCUS        | 01:14 |       |        |                                    |
| GOOD! LAYUP by AUSTIN, JOVANY [PNT]   | 00:52 | 35-43 | V 8    |                                    |
| ASSIST by STOCKS, DEONTA              | 00:52 |       |        |                                    |
|                                       | 00:33 | 38-43 | V 5    | GOOD! 3PTR by SMITH, ZELVIN        |
|                                       | 00:33 |       |        | ASSIST by SCHMIDT, DEVIN           |
|                                       | 00:30 |       |        | TIMEOUT 30SEC                      |
|                                       | 00:14 |       |        | FOUL by CHISHOLM, ALISTER          |
| SUB IN: BROWN, DEONTRE                | 00:14 |       |        |                                    |
| SUB OUT: ABREU,ALEX                   | 00:14 |       |        |                                    |
| MISSED FT by STOCKS, DEONTA           | 00:14 |       |        |                                    |
|                                       | 00:14 |       |        | REBOUND (DEF) by MADGEN, JACK      |
| FOUL by BROWN, DEONTRE                | 00:10 |       |        |                                    |
|                                       | 00:10 | 39-43 | V 4    | GOOD! FT by SCHMIDT, DEVIN         |
|                                       | 00:10 |       |        | SUB IN: COTTON, LAQUAVIUS          |
|                                       | 00:10 |       |        | SUB OUT: MADGEN, JACK              |
| SUB IN: TAULIEN,ZACH                  | 00:10 |       |        |                                    |
| SUB OUT: BROWN, DEONTRE               | 00:10 |       |        |                                    |
|                                       | 00:10 | 40-43 | V 3    | GOOD! FT by SCHMIDT, DEVIN         |
| MISSED 3PTR by DORTCH, MARCUS         | 00:03 |       |        |                                    |
|                                       | 00:03 |       |        | REBOUND (DEF) by DAVIS, PJ         |
|                                       |       |       |        |                                    |