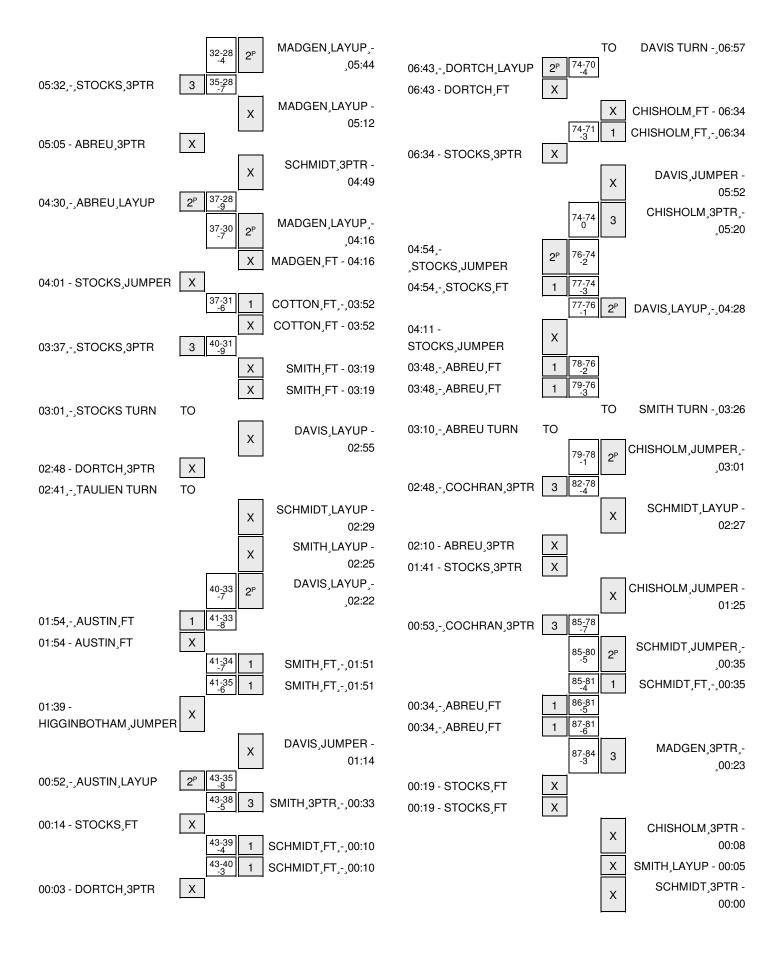

| VISITORS: West Georgia                                 | Time           | Score | Margin | HOME: Delta State University      |
|--------------------------------------------------------|----------------|-------|--------|-----------------------------------|
| REBOUND (DEF) by TAULIEN,ZACH                          | 04:49          |       |        |                                   |
| GOOD! LAYUP by ABREU, ALEX [PNT]                       | 04:30          | 28-37 | V 9    |                                   |
|                                                        | 04:16          | 30-37 | V 7    | GOOD! LAYUP by MADGEN, JACK [PNT] |
| FOUL by BROWN, DEONTRE                                 | 04:16          |       |        |                                   |
|                                                        | 04:16          |       |        | SUB IN: DAVIS,PJ                  |
|                                                        | 04:16          |       |        | SUB OUT: HARRICK, DECLAN          |
| SUB IN: BOEHN, FREDRIK                                 | 04:16          |       |        |                                   |
| SUB OUT: AUSTIN, JOVANY                                | 04:16          |       |        |                                   |
|                                                        | 04:16          |       |        | MISSED FT by MADGEN, JACK         |
| REBOUND (DEF) by HIGGINBOTHAM, THOMAS                  | 04:16          |       |        |                                   |
|                                                        | 04:13          |       |        | FOUL by DAVIS,PJ                  |
|                                                        | 04:03          |       |        | FOUL by COTTON, LAQUAVIUS         |
| TIMEOUT media                                          | 04:03          |       |        |                                   |
| MISSED JUMPER by STOCKS, DEONTA                        | 04:01          |       |        |                                   |
| ······                                                 | 04:01          |       |        | REBOUND (DEF) by SMITH,ZELVIN     |
| FOUL by ABREU,ALEX                                     | 03:52          |       |        | ····· ( , -, -, ····              |
|                                                        | 03:52          | 31-37 | V 6    | GOOD! FT by COTTON, LAQUAVIUS     |
| SUB IN: DORTCH,MARCUS                                  | 03:52          | 01.07 | • •    |                                   |
| SUB OUT: ABREU, ALEX                                   | 03:52          |       |        |                                   |
|                                                        | 03:52          |       |        | MISSED FT by COTTON, LAQUAVIUS    |
| REBOUND (DEF) by BOEHN, FREDRIK                        | 03:52          |       |        |                                   |
| FOUL by ABREU, ALEX                                    | 03:48          |       |        |                                   |
| GOOD! 3PTR by STOCKS, DEONTA                           | 03:37          | 31-40 | V 9    |                                   |
| ASSIST by BOEHN,FREDRIK                                | 03:37          | 51-40 | V S    |                                   |
| FOUL by DORTCH,MARCUS                                  | 03:19          |       |        |                                   |
| 100E by Donton, MAN003                                 | 03:19          |       |        | MISSED FT by SMITH,ZELVIN         |
|                                                        | 03:19          |       |        | REBOUND (DEADB) by TEAM           |
|                                                        | 03:19          |       |        | MISSED FT by SMITH,ZELVIN         |
| REBOUND (DEF) by BOEHN, FREDRIK                        | 03:19          |       |        | MISSED FT by SMITH,ZELVIN         |
| REDOUND (DEF) by BOERIN, FREDRIK                       | 03:19          |       |        | FOUL by COTTON, LAQUAVIUS         |
|                                                        | 03:16          |       |        |                                   |
|                                                        | 03:16          |       |        | SUB IN: CHISHOLM, ALISTER         |
|                                                        | 03:01          |       |        | SUB OUT: COTTON, LAQUAVIUS        |
| TURNOVER by STOCKS, DEONTA                             | 03:00          |       |        | STEAL by CHISHOLM, ALISTER        |
|                                                        | 03.00          |       |        | MISSED LAYUP by DAVIS,PJ          |
| REBOUND (DEF) by BOEHN,FREDRIK                         | 02.55          |       |        | MISSED LATOF by DAVIS,FJ          |
|                                                        | 02.55          |       |        |                                   |
|                                                        | 02:48          |       |        |                                   |
| REBOUND (OFF) by DORTCH,MARCUS<br>FOUL by TAULIEN,ZACH |                |       |        |                                   |
|                                                        | 02:41<br>02:41 |       |        |                                   |
| SUB IN: AUSTIN, JOVANY                                 | 02:41          |       |        |                                   |
|                                                        | 02:41          |       |        |                                   |
| SUB OUT: BOEHN,FREDRIK                                 | 02:41          |       |        | MISSED LAYUP by SCHMIDT, DEVIN    |
|                                                        | 02:29          |       |        | REBOUND (OFF) by TEAM             |
|                                                        |                |       |        | REBOUND (OFF) by TEAM             |
| SUB IN: BOEHN,FREDRIK<br>SUB OUT: TAULIEN,ZACH         | 02:28<br>02:28 |       |        |                                   |
| SOB COT. TAOLIEN,ZACH                                  |                |       |        |                                   |
|                                                        | 02:25          |       |        |                                   |
|                                                        | 02:25          | 00.40 | 1/7    |                                   |
|                                                        | 02:22          | 33-40 | V 7    | GOOD! LAYUP by DAVIS,PJ [PNT]     |
|                                                        | 01:55          | 00.44 | 14.0   | FOUL by MADGEN, JACK              |
|                                                        | 01:54          | 33-41 | V 8    |                                   |
| MISSED FT by AUSTIN, JOVANY                            | 01:54          |       |        |                                   |

| VISITORS: West Georgia                | Time  | Score | Margin | HOME: Delta State University       |
|---------------------------------------|-------|-------|--------|------------------------------------|
|                                       | 01:54 |       |        | REBOUND (DEF) by SMITH, ZELVIN     |
| FOUL by DORTCH, MARCUS                | 01:51 |       |        |                                    |
|                                       | 01:51 | 34-41 | V 7    | GOOD! FT by SMITH, ZELVIN          |
|                                       | 01:51 | 35-41 | V 6    | GOOD! FT by SMITH, ZELVIN          |
| SUB IN: ABREU,ALEX                    | 01:51 |       |        |                                    |
| SUB OUT: BOEHN,FREDRIK                | 01:51 |       |        |                                    |
| MISSED JUMPER by HIGGINBOTHAM, THOMAS | 01:39 |       |        |                                    |
|                                       | 01:39 |       |        | REBOUND (DEF) by CHISHOLM, ALISTER |
|                                       | 01:14 |       |        | MISSED JUMPER by DAVIS, PJ         |
| REBOUND (DEF) by DORTCH,MARCUS        | 01:14 |       |        |                                    |
| GOOD! LAYUP by AUSTIN, JOVANY [PNT]   | 00:52 | 35-43 | V 8    |                                    |
| ASSIST by STOCKS, DEONTA              | 00:52 |       |        |                                    |
|                                       | 00:33 | 38-43 | V 5    | GOOD! 3PTR by SMITH, ZELVIN        |
|                                       | 00:33 |       |        | ASSIST by SCHMIDT, DEVIN           |
|                                       | 00:30 |       |        | TIMEOUT 30SEC                      |
|                                       | 00:14 |       |        | FOUL by CHISHOLM, ALISTER          |
| SUB IN: BROWN, DEONTRE                | 00:14 |       |        |                                    |
| SUB OUT: ABREU,ALEX                   | 00:14 |       |        |                                    |
| MISSED FT by STOCKS, DEONTA           | 00:14 |       |        |                                    |
|                                       | 00:14 |       |        | REBOUND (DEF) by MADGEN, JACK      |
| FOUL by BROWN, DEONTRE                | 00:10 |       |        |                                    |
|                                       | 00:10 | 39-43 | V 4    | GOOD! FT by SCHMIDT, DEVIN         |
|                                       | 00:10 |       |        | SUB IN: COTTON, LAQUAVIUS          |
|                                       | 00:10 |       |        | SUB OUT: MADGEN, JACK              |
| SUB IN: TAULIEN,ZACH                  | 00:10 |       |        |                                    |
| SUB OUT: BROWN, DEONTRE               | 00:10 |       |        |                                    |
|                                       | 00:10 | 40-43 | V 3    | GOOD! FT by SCHMIDT, DEVIN         |
| MISSED 3PTR by DORTCH, MARCUS         | 00:03 |       |        |                                    |
|                                       | 00:03 |       |        | REBOUND (DEF) by DAVIS, PJ         |
|                                       |       |       |        |                                    |