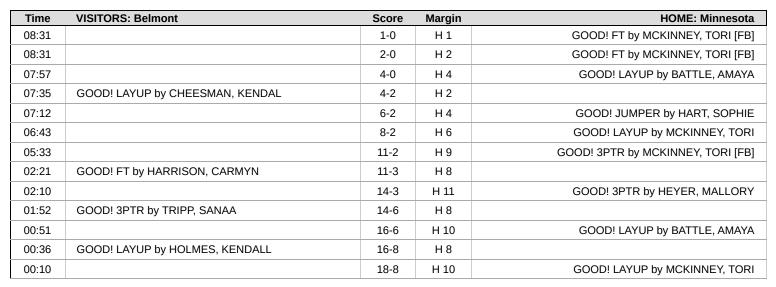

# Official Play-By-Play Belmont vs Minnesota First Quarter April 02, 2025 at Hinkle Fieldhouse - Indianapolis, IN

#### Period 1 Starters:

Belmont: 0 JONES,TUTI (G); 14 CHEESMAN,KENDAL (F); 21 LA CHAPELL,EMILY (G); 23 BANKS,JAILYN (G); 35 HOLMES,KENDALL (G); Minnesota: 3 BATTLE,AMAYA (G); 14 MCKINNEY,TORI (G); 24 HEYER,MALLORY (F); 25 GROCHOLSKI,GRACE (F); 52 HART,SOPHIE (C);

| Time           | VISITORS: Belmont                                    | Score      | Margin | HOME: Minnesota                                 |
|----------------|------------------------------------------------------|------------|--------|-------------------------------------------------|
| 09:47          |                                                      |            |        | MISSED LAYUP by HART, SOPHIE                    |
| 09:45          | REBOUND (DEF) by CHEESMAN, KENDAL                    |            |        |                                                 |
| 09:19          | MISSED JUMPER by JONES, TUTI                         |            |        |                                                 |
| 09:16          |                                                      |            |        | REBOUND (DEF) by BATTLE, AMAYA                  |
| 08:57          |                                                      |            |        | MISSED JUMPER by BATTLE, AMAYA                  |
| 08:54          | REBOUND (DEF) by HOLMES, KENDALL                     |            |        |                                                 |
| 08:34          | TURNOVER (BADPASS) by CHEESMAN, KENDAL               |            |        | OTEN L MOVENEY TORK                             |
| 08:34          | 50.W (DED00MAL)   WOLMED WENDAM                      |            |        | STEAL by MCKINNEY, TORI                         |
| 08:31          | FOUL (PERSONAL) by HOLMES, KENDALL                   | 1.0        | 11.4   | GOOD! FT by MCKINNEY, TORI [FB]                 |
| 08:31<br>08:31 |                                                      | 1-0<br>2-0 | H 1    | GOOD! FT by MCKINNEY, TORI [FB]                 |
| 08:23          | MISSED 3PTR by CHEESMAN, KENDAL                      | 2-0        | пи     | GOOD: FT by MCKINNET, TOKT [FB]                 |
| 08:19          | WIGGED OF THE BY CHEESIMAN, KENDAL                   |            |        | REBOUND (DEF) by HEYER, MALLORY                 |
| 08:10          |                                                      |            |        | TURNOVER (LOSTBALL) by BATTLE, AMAYA            |
| 08:10          | STEAL by BANKS, JAILYN                               |            |        | 10111101211 (20012) 122 25 25 11 122,7111111111 |
| 08:06          | TURNOVER (BADPASS) by LA CHAPELL, EMILY              |            |        |                                                 |
| 08:06          | TOTAL OF THE CONTROL OF THE CELL, LIMIT              |            |        | STEAL by GROCHOLSKI, GRACE                      |
| 07:57          |                                                      | 4-0        | H 4    | GOOD! LAYUP by BATTLE, AMAYA                    |
| 07:35          | GOOD! LAYUP by CHEESMAN, KENDAL                      | 4-2        | H 2    | 0008.2.1.01.8, 2,11.1.22,7.11.11.11.11          |
| 07:35          | ASSIST by HOLMES, KENDALL                            |            | 2      |                                                 |
| 07:12          | Accided by Housings, New York                        | 6-2        | H 4    | GOOD! JUMPER by HART, SOPHIE                    |
| 07:12          |                                                      | 0.2        |        | ASSIST by BATTLE, AMAYA                         |
| 07:03          | FOUL (OFF) by CHEESMAN, KENDAL                       |            |        | . 13.51.5.1.5, 2. 11.1.2.2.3, 2. 11.1.2.2.3     |
| 07:03          | TURNOVER (OFFENSIVE) by CHEESMAN, KENDAL             |            |        |                                                 |
| 07:03          |                                                      |            |        | SUB OUT: HART, SOPHIE                           |
| 07:03          |                                                      |            |        | SUB IN: STEWART, ANNIKA                         |
| 06:43          |                                                      | 8-2        | H 6    | GOOD! LAYUP by MCKINNEY, TORI                   |
| 06:43          |                                                      |            |        | ASSIST by BATTLE, AMAYA                         |
| 06:32          | MISSED 3PTR by LA CHAPELL, EMILY                     |            |        | •                                               |
| 06:30          |                                                      |            |        | REBOUND (DEF) by MCKINNEY, TORI                 |
| 06:21          |                                                      |            |        | MISSED LAYUP by BATTLE, AMAYA                   |
| 06:20          | REBOUND (DEF) by LA CHAPELL, EMILY                   |            |        |                                                 |
| 06:11          | MISSED 3PTR by HOLMES, KENDALL                       |            |        |                                                 |
| 06:08          |                                                      |            |        | REBOUND (DEF) by HEYER, MALLORY                 |
| 05:52          |                                                      |            |        | MISSED 3PTR by STEWART, ANNIKA                  |
| 05:50          | REBOUND (DEF) by BANKS, JAILYN                       |            |        |                                                 |
| 05:40          | MISSED 3PTR by CHEESMAN, KENDAL                      |            |        |                                                 |
| 05:38          |                                                      |            |        | REBOUND (DEF) by HEYER, MALLORY                 |
| 05:33          |                                                      | 11-2       | H 9    | GOOD! 3PTR by MCKINNEY, TORI [FB]               |
| 05:33          |                                                      |            |        | ASSIST by HEYER, MALLORY                        |
| 05:18          | MISSED 3PTR by JONES, TUTI                           |            |        |                                                 |
| 05:15          |                                                      |            |        | REBOUND (DEF) by HEYER, MALLORY                 |
| 05:07          |                                                      |            |        | MISSED JUMPER by BATTLE, AMAYA                  |
| 05:05          |                                                      |            |        | REBOUND (OFF) by STEWART, ANNIKA                |
| 05:04          |                                                      |            |        | MISSED LAYUP by STEWART, ANNIKA                 |
| 05:02          | REBOUND (DEF) by CHEESMAN, KENDAL                    |            |        |                                                 |
| 04:52          | TURNOVER (BADPASS) by BANKS, JAILYN                  |            |        |                                                 |
| 04:52          |                                                      |            |        | CUD OUT DATTLE AMANYA                           |
| 04:52          |                                                      |            |        | SUB OUT: BATTLE, AMAYA                          |
| 04:52          |                                                      |            |        | SUB OUT: STEWART, ANNIKA                        |
| 04:52          |                                                      |            |        | SUB IN: ROSE, ALEXSIA                           |
| 04:52          | SLIB OLIT: CHEESMAN, KENDAL                          |            |        | SUB IN: HART, SOPHIE                            |
| 04:52<br>04:52 | SUB OUT: CHEESMAN, KENDAL SUB OUT: LA CHAPELL, EMILY |            |        |                                                 |
|                | ·                                                    |            |        |                                                 |
| 04:52          | SUB OUT: HOLMES, KENDALL                             |            |        |                                                 |
| 04:52          | SUB IN: TRIPP, SANAA                                 |            |        |                                                 |
| 04:52          | SUB IN: BUSICK, JACEE                                |            |        |                                                 |
| 04:52          | SUB IN: HARRISON, CARMYN                             |            |        | MISSED HIMPED by DOSE ALEVELA                   |
| 04:35<br>04:32 | DEPOLIND (DEE) by BANKS 1411 VAL                     |            |        | MISSED JUMPER by ROSE, ALEXSIA                  |
| 04.32          | REBOUND (DEF) by BANKS, JAILYN                       |            |        |                                                 |