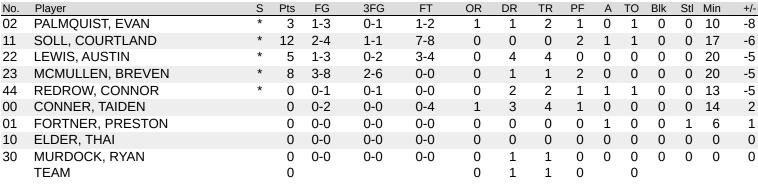

#### **Missouri Baptist 59**

| No. | Player           | S | Pts | FG    | 3FG  | FT    | OR | DR | TR | PF | Α | TO | Blk | Stl | Min | +/- |
|-----|------------------|---|-----|-------|------|-------|----|----|----|----|---|----|-----|-----|-----|-----|
| 02  | PALMQUIST, EVAN  | * | 16  | 6-11  | 1-4  | 3-4   | 2  | 2  | 4  | 4  | 1 | 2  | 0   | 1   | 30  | 2   |
| 11  | SOLL, COURTLAND  | * | 12  | 2-8   | 1-1  | 7-8   | 1  | 1  | 2  | 4  | 2 | 2  | 0   | 0   | 32  | 4   |
| 22  | LEWIS, AUSTIN    | * | 9   | 3-7   | 0-4  | 3-4   | 2  | 8  | 10 | 0  | 0 | 0  | 0   | 0   | 38  | 3   |
| 23  | MCMULLEN, BREVEN | * | 16  | 6-16  | 4-13 | 0-0   | 0  | 6  | 6  | 3  | 0 | 0  | 0   | 0   | 38  | 1   |
| 44  | REDROW, CONNOR   | * | 2   | 1-3   | 0-1  | 0-0   | 0  | 4  | 4  | 2  | 1 | 3  | 0   | 0   | 25  | 1   |
| 00  | CONNER, TAIDEN   |   | 4   | 1-5   | 0-1  | 2-6   | 1  | 3  | 4  | 2  | 0 | 0  | 0   | 0   | 22  | 6   |
| 01  | FORTNER, PRESTON |   | 0   | 0-2   | 0-0  | 0-0   | 1  | 0  | 1  | 1  | 2 | 0  | 0   | 1   | 13  | 3   |
| 10  | ELDER, THAI      |   | 0   | 0-0   | 0-0  | 0-0   | 0  | 0  | 0  | 0  | 1 | 1  | 0   | 0   | 2   | 4   |
| 30  | MURDOCK, RYAN    |   | 0   | 0-0   | 0-0  | 0-0   | 0  | 1  | 1  | 0  | 0 | 0  | 0   | 0   | 0   | 0   |
|     | TEAM             |   | 0   |       |      |       | 0  | 1  | 1  | 0  |   | 0  |     |     |     |     |
|     | TOTALS           |   | 59  | 19-52 | 6-24 | 15-22 | 7  | 26 | 33 | 16 | 7 | 8  | 0   | 2   | 200 |     |