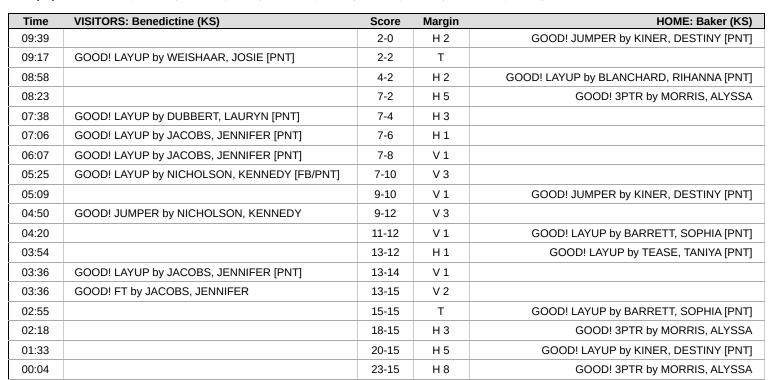

#### Period 1 Starters:

| Time  | VISITORS: Benedictine (KS)                 | Score | Margin | HOME: Baker (KS)                                    |
|-------|--------------------------------------------|-------|--------|-----------------------------------------------------|
| 09:39 |                                            | 2-0   | H 2    | GOOD! JUMPER by KINER, DESTINY [PNT]                |
| 09:24 | MISSED 3PTR by NICHOLSON, KENNEDY          |       |        |                                                     |
| 09:24 | REBOUND (OFF) by WEISHAAR, JOSIE           |       |        |                                                     |
| 09:19 | MISSED LAYUP by WEISHAAR, JOSIE            |       |        |                                                     |
| 09:19 | REBOUND (OFF) by WEISHAAR, JOSIE           |       |        |                                                     |
| 09:17 | GOOD! LAYUP by WEISHAAR, JOSIE [PNT]       | 2-2   | Т      |                                                     |
| 08:58 |                                            | 4-2   | H 2    | GOOD! LAYUP by BLANCHARD, RIHANNA [PNT]             |
| 08:38 | MISSED JUMPER by ROTTINGHAUS, RILEY        |       |        |                                                     |
| 08:38 |                                            |       |        | REBOUND (DEF) by KINER, DESTINY                     |
| 08:27 |                                            |       |        | MISSED LAYUP by BLANCHARD, RIHANNA                  |
| 08:27 |                                            |       |        | REBOUND (OFF) by BLANCHARD, RIHANNA                 |
| 08:23 |                                            | 7-2   | H 5    | GOOD! 3PTR by MORRIS, ALYSSA                        |
| 08:23 |                                            |       |        | ASSIST by BLANCHARD, RIHANNA                        |
| 08:02 | MISSED JUMPER by JACOBS, JENNIFER          |       |        |                                                     |
| 08:02 |                                            |       |        | REBOUND (DEF) by BLANCHARD, RIHANNA                 |
| 07:52 |                                            |       |        | MISSED 3PTR by BARRETT, SOPHIA                      |
| 07:52 | REBOUND (DEF) by TEAM                      |       |        |                                                     |
| 07:38 | GOOD! LAYUP by DUBBERT, LAURYN [PNT]       | 7-4   | H 3    |                                                     |
| 07:19 |                                            |       |        | MISSED JUMPER by KINER, DESTINY                     |
| 07:19 | REBOUND (DEF) by ROTTINGHAUS, RILEY        |       |        |                                                     |
| 07:09 |                                            |       |        | FOUL by MORRIS, ALYSSA                              |
| 07:06 | GOOD! LAYUP by JACOBS, JENNIFER [PNT]      | 7-6   | H 1    |                                                     |
| 07:06 | ASSIST by WEISHAAR, JOSIE                  |       |        |                                                     |
| 06:49 |                                            |       |        | TURNOVER by BLANCHARD, RIHANNA                      |
| 06:31 | MISSED JUMPER by ROTTINGHAUS, RILEY        |       |        |                                                     |
| 06:31 |                                            |       |        | REBOUND (DEF) by TEASE, TANIYA                      |
| 06:18 |                                            |       |        | TURNOVER by MORRIS, ALYSSA                          |
| 06:17 | STEAL by JACOBS, JENNIFER                  |       |        |                                                     |
| 06:07 | GOOD! LAYUP by JACOBS, JENNIFER [PNT]      | 7-8   | V 1    |                                                     |
| 05:45 |                                            |       |        | MISSED 3PTR by MORRIS, ALYSSA                       |
| 05:45 | REBOUND (DEF) by WEISHAAR, JOSIE           |       |        | •                                                   |
| 05:35 | TURNOVER by WEISHAAR, JOSIE                |       |        |                                                     |
| 05:35 | SUB IN: STORCK, NICOLE                     |       |        |                                                     |
| 05:35 | SUB OUT: ROTTINGHAUS, RILEY                |       |        |                                                     |
| 05:35 |                                            |       |        | SUB IN: MOTSINGER, HANNAH                           |
| 05:35 |                                            |       |        | SUB OUT: BARRETT, SOPHIA                            |
| 05:28 |                                            |       |        | TURNOVER by KINER, DESTINY                          |
| 05:27 | STEAL by DUBBERT, LAURYN                   |       |        |                                                     |
| 05:25 | GOOD! LAYUP by NICHOLSON, KENNEDY [FB/PNT] | 7-10  | V 3    |                                                     |
| 05:25 | ASSIST by DUBBERT, LAURYN                  |       |        |                                                     |
| 05:09 |                                            | 9-10  | V 1    | GOOD! JUMPER by KINER, DESTINY [PNT]                |
| 04:50 | GOOD! JUMPER by NICHOLSON, KENNEDY         | 9-12  | V 3    |                                                     |
| 04:30 |                                            |       |        | MISSED LAYUP by KINER, DESTINY                      |
| 04:30 | BLOCK by WEISHAAR, JOSIE                   |       |        | imeels Even syvinter, see inter-                    |
| 04:30 |                                            |       |        | REBOUND (OFF) by TEAM                               |
| 04:30 | SUB IN: WADE, RILEY                        |       |        | REDUCIND (OIT) BY TEAM                              |
| 04:28 | SUB OUT: WEISHAAR, JOSIE                   |       |        |                                                     |
| 04:28 | 333 331. WEIGH WWW, GOOLE                  |       |        | SUB IN: BARRETT, SOPHIA                             |
| 04:28 |                                            |       |        | SUB IN: MYERS, MAGGIE                               |
| 04:28 |                                            |       |        | SUB OUT: MORRIS, ALYSSA                             |
| 04:28 |                                            |       |        | SUB OUT: MORRIS, ALTSSA SUB OUT: BLANCHARD, RIHANNA |
| 04:20 |                                            | 11-12 | V1     | GOOD! LAYUP by BARRETT, SOPHIA [PNT]                |
| 03:56 | TURNOVER by NICHOLSON, KENNEDY             | 11-12 | V 1    | GOOD: LATOR BY BARRETT, SOFFIA [PNT]                |
| 03:55 | TURNOVER by NICHOLSON, KENNEDY             |       |        | STEAL by MOTSINGER, HANNAH                          |
|       |                                            | 10 10 | ⊔ 1    |                                                     |
| 03:54 | COODII AVIID by JACOBS JEANIEED IDATI      | 13-12 | H 1    | GOOD! LAYUP by TEASE, TANIYA [PNT]                  |
| 03:36 | GOOD! LAYUP by JACOBS, JENNIFER [PNT]      | 13-14 | V 1    | FOUR PRITEASE TANDY                                 |
| 03:36 | COOR ET ha MOORG JENNIETT                  | 10.15 | 1/0    | FOUL by TEASE, TANIYA                               |
| 03:36 | GOOD! FT by JACOBS, JENNIFER               | 13-15 | V 2    |                                                     |
| 03:36 | SUB IN: MORALES, CARMEN                    |       |        |                                                     |
| 03:36 | SUB IN: BRUGGEMAN, RILEY                   |       |        |                                                     |
| 03:36 | SUB OUT: JACOBS, JENNIFER                  |       |        |                                                     |

| Time  | VISITORS: Benedictine (KS)        | Score | Margin | HOME: Baker (KS)                      |
|-------|-----------------------------------|-------|--------|---------------------------------------|
| 03:36 | SUB OUT: DUBBERT, LAURYN          |       |        |                                       |
| 03:36 |                                   |       |        | SUB IN: BLANCHARD, RIHANNA            |
| 03:36 |                                   |       |        | SUB OUT: KINER, DESTINY               |
| 03:22 |                                   |       |        | MISSED 3PTR by TEASE, TANIYA          |
| 03:22 | REBOUND (DEF) by MORALES, CARMEN  |       |        |                                       |
| 03:11 | MISSED 3PTR by NICHOLSON, KENNEDY |       |        |                                       |
| 03:11 | REBOUND (OFF) by MORALES, CARMEN  |       |        |                                       |
| 03:05 | MISSED LAYUP by MORALES, CARMEN   |       |        |                                       |
| 03:05 |                                   |       |        | REBOUND (DEF) by TEASE, TANIYA        |
| 02:55 |                                   | 15-15 | T      | GOOD! LAYUP by BARRETT, SOPHIA [PNT]  |
| 02:34 |                                   |       |        | FOUL by BLANCHARD, RIHANNA            |
| 02:34 | TURNOVER by STORCK, NICOLE        |       |        | ·                                     |
| 02:34 | FOUL by STORCK, NICOLE            |       |        |                                       |
| 02:34 | SUB IN: DUBBERT, LAURYN           |       |        |                                       |
| 02:34 | SUB OUT: NICHOLSON, KENNEDY       |       |        |                                       |
| 02:34 |                                   |       |        | SUB IN: MORRIS, ALYSSA                |
| 02:34 |                                   |       |        | SUB IN: KINER, DESTINY                |
| 02:34 |                                   |       |        | SUB OUT: BARRETT, SOPHIA              |
| 02:34 |                                   |       |        | SUB OUT: TEASE, TANIYA                |
| 02:18 |                                   | 18-15 | H 3    | GOOD! 3PTR by MORRIS, ALYSSA          |
| 02:18 |                                   |       |        | ASSIST by KINER, DESTINY              |
| 02:04 | MISSED JUMPER by BRUGGEMAN, RILEY |       |        |                                       |
| 02:04 | REBOUND (OFF) by TEAM             |       |        |                                       |
| 02:01 | TURNOVER by STORCK, NICOLE        |       |        |                                       |
| 01:33 |                                   | 20-15 | H 5    | GOOD! LAYUP by KINER, DESTINY [PNT]   |
| 01:12 |                                   |       |        | SUB IN: BARRETT, SOPHIA               |
| 01:12 |                                   |       |        | SUB OUT: MORRIS, ALYSSA               |
| 01:09 | MISSED LAYUP by WADE, RILEY       |       |        |                                       |
| 01:09 |                                   |       |        | REBOUND (DEF) by MYERS, MAGGIE        |
| 00:46 |                                   |       |        | MISSED 3PTR by BLANCHARD, RIHANNA     |
| 00:46 | REBOUND (DEF) by MORALES, CARMEN  |       |        | · · · · · · · · · · · · · · · · · · · |
| 00:33 | MISSED 3PTR by BRUGGEMAN, RILEY   |       |        |                                       |
| 00:33 |                                   |       |        | REBOUND (DEF) by BARRETT, SOPHIA      |
| 00:29 | FOUL by WADE, RILEY               |       |        |                                       |
| 00:29 | SUB IN: ROTTINGHAUS, RILEY        |       |        |                                       |
| 00:29 | SUB IN: WEISHAAR, JOSIE           |       |        |                                       |
| 00:29 | SUB IN: NICHOLSON, KENNEDY        |       |        |                                       |
| 00:29 | SUB OUT: MORALES, CARMEN          |       |        |                                       |
| 00:29 | SUB OUT: WADE, RILEY              |       |        |                                       |
| 00:29 | SUB OUT: BRUGGEMAN, RILEY         |       |        |                                       |
| 00:29 | COD CON SIGNOCENTALLY, THEE I     |       |        | SUB IN: MORRIS, ALYSSA                |
| 00:29 |                                   |       |        | SUB OUT: MOTSINGER, HANNAH            |
| 00:04 |                                   | 23-15 | H 8    | GOOD! 3PTR by MORRIS, ALYSSA          |
| 00:04 |                                   | 20-10 | 110    | ASSIST by MYERS, MAGGIE               |