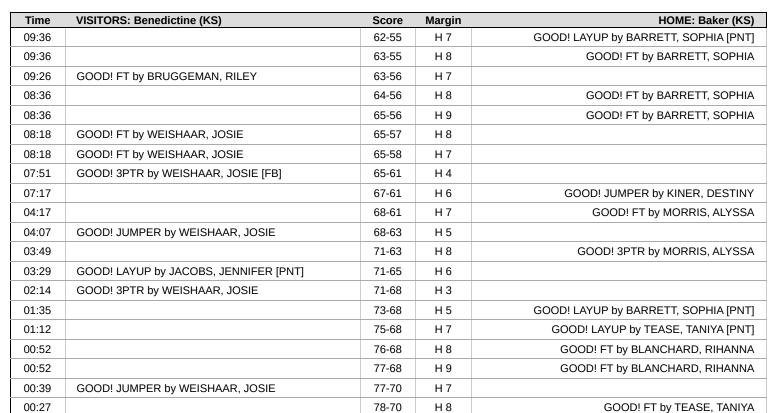

| Time  | VISITORS: Benedictine (KS)               | Score | Margin | HOME: Baker (KS)                     |
|-------|------------------------------------------|-------|--------|--------------------------------------|
| 04:32 | TURNOVER by JACOBS, JENNIFER             |       |        |                                      |
| 04:32 | FOUL by JACOBS, JENNIFER                 |       |        |                                      |
| 04:32 | SUB IN: WADE, RILEY                      |       |        |                                      |
| 04:32 | SUB OUT: JACOBS, JENNIFER                |       |        |                                      |
| 04:32 |                                          |       |        | SUB IN: BLANCHARD, RIHANNA           |
| 04:32 |                                          |       |        | SUB IN: MOTSINGER, HANNAH            |
| 04:32 |                                          |       |        | SUB OUT: BARRETT, SOPHIA             |
| 04:32 |                                          |       |        | SUB OUT: MYERS, MAGGIE               |
| 04:17 |                                          |       |        | TURNOVER by MOTSINGER, HANNAH        |
| 04:10 | TURNOVER by DUBBERT, LAURYN              |       |        |                                      |
| 04:10 |                                          |       |        | STEAL by TEASE, TANIYA               |
| 04:08 | FOUL by WEISHAAR, JOSIE                  |       |        |                                      |
| 04:08 |                                          |       |        | SUB IN: BARRETT, SOPHIA              |
| 04:08 |                                          |       | _      | SUB OUT: MOTSINGER, HANNAH           |
| 03:55 |                                          | 26-26 | Т      | GOOD! LAYUP by BARRETT, SOPHIA [PNT] |
| 03:55 |                                          |       |        | ASSIST by TEASE, TANIYA              |
| 03:25 | GOOD! JUMPER by NICHOLSON, KENNEDY [PNT] | 26-28 | V 2    |                                      |
| 03:04 |                                          |       |        | MISSED JUMPER by TEASE, TANIYA       |
| 03:04 | REBOUND (DEF) by ROTTINGHAUS, RILEY      |       |        |                                      |
| 02:51 | MISSED 3PTR by WADE, RILEY               |       |        |                                      |
| 02:51 |                                          |       |        | REBOUND (DEF) by BLANCHARD, RIHANNA  |
| 02:39 |                                          |       |        | MISSED 3PTR by TEASE, TANIYA         |
| 02:39 |                                          |       |        | REBOUND (OFF) by BARRETT, SOPHIA     |
| 02:37 |                                          | 28-28 | Т      | GOOD! LAYUP by BARRETT, SOPHIA [PNT] |
| 02:27 | TIMEOUT 30SEC                            |       |        |                                      |
| 02:27 | SUB IN: BAUGHMAN, MAKAYLA                |       |        |                                      |
| 02:27 | SUB IN: MORALES, CARMEN                  |       |        |                                      |
| 02:27 | SUB IN: BRUGGEMAN, RILEY                 |       |        |                                      |
| 02:27 | SUB OUT: ROTTINGHAUS, RILEY              |       |        |                                      |
| 02:27 | SUB OUT: WEISHAAR, JOSIE                 |       |        |                                      |
| 02:27 | SUB OUT: DUBBERT, LAURYN                 |       |        |                                      |
| 02:23 |                                          |       |        | SUB IN: MYERS, MAGGIE                |
| 02:23 |                                          |       |        | SUB OUT: BARRETT, SOPHIA             |
| 02:12 | GOOD! LAYUP by NICHOLSON, KENNEDY [PNT]  | 28-30 | V 2    |                                      |
| 01:42 |                                          | 31-30 | H 1    | GOOD! 3PTR by KINER, DESTINY         |
| 01:25 | MISSED LAYUP by WADE, RILEY              |       |        |                                      |
| 01:25 |                                          |       |        | REBOUND (DEF) by TEAM                |
| 01:21 | SUB IN: DUBBERT, LAURYN                  |       |        |                                      |
| 01:21 | SUB OUT: NICHOLSON, KENNEDY              |       |        |                                      |
| 00:56 | FOUL by BAUGHMAN, MAKAYLA                |       |        |                                      |
| 00:56 |                                          |       |        | MISSED FT by BLANCHARD, RIHANNA      |
| 00:56 |                                          |       |        | REBOUND (DEADB) by TEAM              |
| 00:56 | OUR WANTED AND ADDRESS                   | 32-30 | H 2    | GOOD! FT by BLANCHARD, RIHANNA       |
| 00:56 | SUB IN: WEISHAAR, JOSIE                  |       |        |                                      |
| 00:56 | SUB OUT: BAUGHMAN, MAKAYLA               |       |        |                                      |
| 00:56 |                                          |       |        | SUB IN: MOTSINGER, HANNAH            |
| 00:56 | MIGOED ADTD by DDI LOOFMAN, DILEY        |       |        | SUB OUT: MORRIS, ALYSSA              |
| 00:45 | MISSED 3PTR by BRUGGEMAN, RILEY          |       |        |                                      |
| 00:45 |                                          |       |        | REBOUND (DEF) by TEAM                |
| 00:40 |                                          |       |        | SUB IN: BARRETT, SOPHIA              |
| 00:40 |                                          |       |        | SUB IN: MORRIS, ALYSSA               |
| 00:40 |                                          |       |        | SUB OUT: MOTSINGER, HANNAH           |
| 00:40 |                                          |       |        | SUB OUT: BLANCHARD, RIHANNA          |
| 00:15 |                                          |       |        | TURNOVER by BARRETT, SOPHIA          |
| 00:15 | STEAL by WADE, RILEY                     |       |        |                                      |
| 00:12 | MISSED LAYUP by WEISHAAR, JOSIE          |       |        |                                      |
| 00:12 | REBOUND (OFF) by DUBBERT, LAURYN         |       |        |                                      |
| 00:01 |                                          |       |        | FOUL by BARRETT, SOPHIA              |
| 00:01 | GOOD! FT by DUBBERT, LAURYN              | 32-31 | H 1    |                                      |
| 00:01 | GOOD! FT by DUBBERT, LAURYN              | 32-32 | Т      |                                      |
| 00:01 | MISSED FT by DUBBERT, LAURYN             |       |        |                                      |