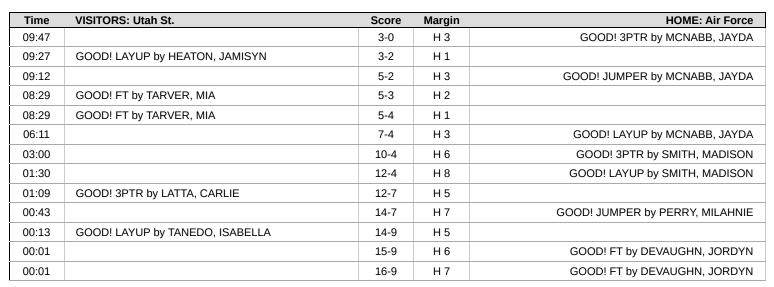

| Time  | VISITORS: Utah St.                     | Score | Margin | HOME: Air Force                           |
|-------|----------------------------------------|-------|--------|-------------------------------------------|
| 09:47 |                                        | 3-0   | H 3    | GOOD! 3PTR by MCNABB, JAYDA               |
| 09:47 |                                        |       |        | ASSIST by HUNTIMER, JO                    |
| 09:27 | GOOD! LAYUP by HEATON, JAMISYN         | 3-2   | H 1    |                                           |
| 09:27 | ASSIST by LATTA, CARLIE                |       |        |                                           |
| 09:12 |                                        | 5-2   | H 3    | GOOD! JUMPER by MCNABB, JAYDA             |
| 09:12 |                                        |       |        | ASSIST by PERRY, MILAHNIE                 |
| 08:49 | TURNOVER (BADPASS) by LATTA, CARLIE    |       |        |                                           |
| 08:39 |                                        |       |        | MISSED JUMPER by SMITH, MADISON           |
| 08:36 | REBOUND (DEF) by LATTA, CARLIE         |       |        |                                           |
| 08:29 |                                        |       |        | FOUL (PERSONAL) by HUNTIMER, JO           |
| 08:29 | GOOD! FT by TARVER, MIA                | 5-3   | H 2    |                                           |
| 08:29 | GOOD! FT by TARVER, MIA                | 5-4   | H 1    |                                           |
| 08:17 |                                        |       |        | TURNOVER (OUTOFBOUNDS) by PERRY, MILAHNIE |
| 08:04 | MISSED 3PTR by HEATON, JAMISYN         |       |        |                                           |
| 08:01 |                                        |       |        | REBOUND (DEF) by MCNABB, JAYDA            |
| 07:38 |                                        |       |        | MISSED 3PTR by PERRY, MILAHNIE            |
| 07:35 | REBOUND (DEF) by STUBBS, CHEYENNE      |       |        |                                           |
| 07:28 | MISSED 3PTR by TARVER, MIA             |       |        |                                           |
| 07:25 |                                        |       |        | REBOUND (DEF) by SMITH, MADISON           |
| 07:22 | FOUL (PERSONAL) by TARVER, MIA         |       |        |                                           |
| 07:08 |                                        |       |        | MISSED 3PTR by PERRY, MILAHNIE            |
| 07:06 | REBOUND (DEF) by TARVER, MIA           |       |        |                                           |
| 06:50 | TURNOVER (LOSTBALL) by HEATON, JAMISYN |       |        |                                           |
| 06:50 | SUB OUT: HEATON, JAMISYN               |       |        |                                           |
| 06:50 | SUB IN: LOGWOOD, TALIYAH               |       |        |                                           |
| 06:30 |                                        |       |        | MISSED LAYUP by SMITH, MADISON            |
| 06:28 | REBOUND (DEF) by SENE, SOPHIE          |       |        |                                           |
| 06:19 | TURNOVER (BADPASS) by LATTA, CARLIE    |       |        |                                           |
| 06:19 |                                        |       |        | STEAL by O'HOLLAREN, KEELIE               |
| 06:11 |                                        | 7-4   | H 3    | GOOD! LAYUP by MCNABB, JAYDA              |
| 06:11 |                                        |       |        | ASSIST by PERRY, MILAHNIE                 |
| 06:09 | FOUL (PERSONAL) by LOGWOOD, TALIYAH    |       |        |                                           |
| 06:09 | SUB OUT: LATTA, CARLIE                 |       |        |                                           |
| 06:09 | SUB IN: LIVINGSTON, ELISE              |       |        |                                           |
| 06:09 | SUB OUT: LOGWOOD, TALIYAH              |       |        |                                           |
| 06:09 | SUB IN: LATTA, CARLIE                  |       |        |                                           |
| 06:09 |                                        |       |        | SUB OUT: PERRY, MILAHNIE                  |
| 06:09 |                                        |       |        | SUB IN: DEVAUGHN, JORDYN                  |
| 06:09 |                                        |       |        | MISSED FT by MCNABB, JAYDA                |
| 06:05 |                                        |       |        | REBOUND (OFF) by O'HOLLAREN, KEELIE       |
| 06:03 |                                        |       |        | MISSED 3PTR by SMITH, MADISON             |
| 06:01 | REBOUND (DEF) by STUBBS, CHEYENNE      |       |        |                                           |
| 05:41 | MISSED 3PTR by TARVER, MIA             |       |        |                                           |
| 05:36 |                                        |       |        | REBOUND (DEF) by HUNTIMER, JO             |
| 05:33 |                                        |       |        | MISSED LAYUP by DEVAUGHN, JORDYN          |
| 05:31 | REBOUND (DEF) by LIVINGSTON, ELISE     |       |        |                                           |
| 05:17 | TURNOVER (TRAVEL) by SENE, SOPHIE      |       |        |                                           |
| 04:53 |                                        |       |        | MISSED JUMPER by DEVAUGHN, JORDYN         |
| 04:50 | REBOUND (DEF) by STUBBS, CHEYENNE      |       |        |                                           |
| 04:44 | MISSED 3PTR by LATTA, CARLIE           |       |        |                                           |
| 04:41 |                                        |       |        | REBOUND (DEF) by MCNABB, JAYDA            |
| 04:41 | FOUL (PERSONAL) by SENE, SOPHIE        |       |        |                                           |
| 04:41 |                                        |       |        |                                           |
| 04:41 |                                        |       |        | SUB OUT: MCNABB, JAYDA                    |
| 04:41 |                                        |       |        | SUB OUT: HUNTIMER, JO                     |
| 04:41 |                                        |       |        | SUB IN: CORTEZ, ALEXIS                    |
| 04:41 |                                        |       |        | SUB IN: ADAMS, EMILY                      |
| 04:22 |                                        |       |        | MISSED JUMPER by CORTEZ, ALEXIS           |
| 04:15 |                                        |       |        | REBOUND (OFF) by CORTEZ, ALEXIS           |
| 04:14 |                                        |       |        | MISSED JUMPER by CORTEZ, ALEXIS           |
| 04:11 | REBOUND (DEF) by LIVINGSTON, ELISE     |       |        |                                           |
|       |                                        |       |        |                                           |