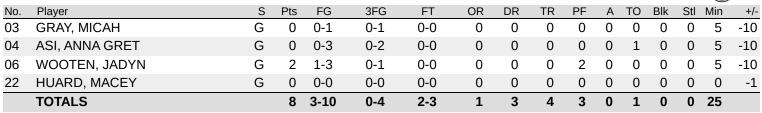

#### Oklahoma St. 29

| No. | Player            | S | Pts | FG    | 3FG  | FT  | OR | DR | TR | PF | Α | TO | Blk | Stl | Min | +/- |
|-----|-------------------|---|-----|-------|------|-----|----|----|----|----|---|----|-----|-----|-----|-----|
| 03  | GRAY, MICAH       | G | 0   | 0-4   | 0-2  | 0-0 | 0  | 1  | 1  | 2  | 0 | 1  | 0   | 1   | 12  | 4   |
| 04  | ASI, ANNA GRET    | G | 4   | 2-6   | 0-2  | 0-0 | 0  | 3  | 3  | 1  | 4 | 0  | 0   | 0   | 18  | -1  |
| 06  | WOOTEN, JADYN     | G | 0   | 0-2   | 0-0  | 0-0 | 2  | 0  | 2  | 0  | 2 | 2  | 0   | 0   | 14  | -3  |
| 22  | HUARD, MACEY      | G | 0   | 0-0   | 0-0  | 0-0 | 3  | 1  | 4  | 0  | 0 | 1  | 0   | 0   | 5   | -7  |
| 24  | EGHAREVBA, PRAISE | F | 2   | 1-2   | 0-0  | 0-0 | 3  | 2  | 5  | 2  | 0 | 0  | 1   | 0   | 10  | -5  |
| 25  | SMITH, ALEXIA     | G | 4   | 2-3   | 0-1  | 0-0 | 1  | 1  | 2  | 2  | 0 | 2  | 0   | 1   | 13  | -3  |
| 32  | HEARD, STAILEE    | G | 15  | 5-11  | 3-8  | 2-4 | 0  | 4  | 4  | 2  | 0 | 3  | 0   | 0   | 19  | -2  |
| 34  | MAGASSA, TENIN    | С | 4   | 2-3   | 0-0  | 0-0 | 1  | 3  | 4  | 2  | 0 | 3  | 0   | 0   | 10  | 2   |
|     | TEAM              |   | 0   | 0-0   | 0-0  | 0-0 | 0  | 0  | 0  | 0  | 0 | 0  | 0   | 0   | 0   |     |
|     | TOTALS            |   | 29  | 12-31 | 3-13 | 2-4 | 10 | 15 | 25 | 11 | 6 | 12 | 1   | 2   | 100 |     |