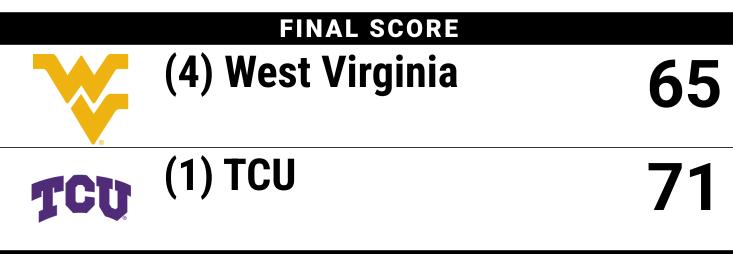

## Official Box Score (4) West Virginia vs (1) TCU Game Totals -- Final Statistics

TCU is the No. 1 seed and West Virginia is the No. 4 seed

| Score | 1st | 2nd | 3rd | 4th | TOT |
|-------|-----|-----|-----|-----|-----|
| WVU   | 13  | 12  | 22  | 18  | 65  |
| TCII  | 17  | 22  | 12  | 10  | 71  |