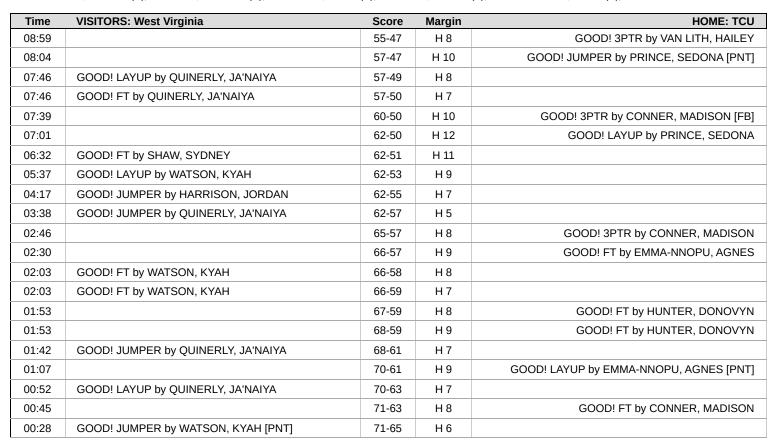

# Official Play-By-Play (4) West Virginia vs (1) TCU First Quarter March 08, 2025 at T-Mobile Center - Kansas City, Mo.

#### Period 1 Starters:

West Virginia: 5 SHAW, SYDNEY (G); 10 HARRISON, JORDAN (G); 11 QUINERLY, JA'NAIYA (G); 14 BLACKSTEN, KYLEE (F); 32 WATSON, KYAH (G); TCU: 2 CONNER, MADISON (G); 4 HUNTER, DONOVYN (G); 10 VAN LITH, HAILEY (G); 13 PRINCE, SEDONA (C); 21 EMMA-NNOPU, AGNES (G);