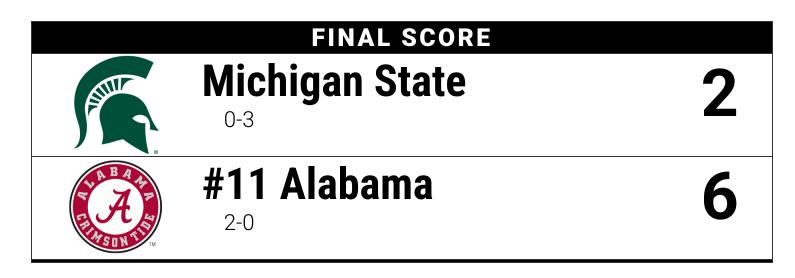

### **Official Box Score - Final** Michigan State at Alabama 2/7/2025at Hillenbrand Stadium (Tucson, Ariz.)

#### Michigan State 2 (0-3)

#### Alabama 6 (2-0)

| # Player                | Pos | ab | r | h | rbi | bb | k | ро | a | lob | #  | Player  |        |    | Pos | ab | r | h | rbi | bb | k   | ро | a l | ob |
|-------------------------|-----|----|---|---|-----|----|---|----|---|-----|----|---------|--------|----|-----|----|---|---|-----|----|-----|----|-----|----|
| 19 Doloszycki           | cf  | 4  | 0 | 1 | 1   | 0  | 0 | 2  | 0 | 0   | 0  | Ellesta | ad     |    | SS  | 4  | 0 | 0 | 0   | 0  | 0   | 1  | 4   | 1  |
| 42 Hawley, H.           | 3b  | 3  | 0 | 1 | 0   | 0  | 0 | 1  | 0 | 1   | 31 | Pupillo | )      |    |     | 2  | 0 | 1 | 1   | 1  | 0   | 0  | 0   | 0  |
| 22 Beshears, B.         | 1b  | 3  | 0 | 0 | 0   | 0  | 1 | 8  | 0 | 0   |    | 47 S.H  | lawkir | าร | 2b  | 0  | 0 | 0 | 0   | 0  | 0   | 0  | 0   | 0  |
| 44 Cash, Kaelin (dh/rf) | rf  | 3  | 0 | 1 | 0   | 0  | 0 | 0  | 0 | 0   |    | 6 Pat   | е      |    |     | 0  | 1 | 0 | 0   | 0  | 0   | 0  | 0   | 0  |
| 3 Herman, H.            |     | 0  | 0 | 0 | 0   | 0  | 0 | 0  | 0 | 0   | 34 | Giles   |        |    | С   | 3  | 1 | 2 | 2   | 0  | 0   | 3  | 1   | 2  |
| 10 Lee, Macy            | С   | 3  | 0 | 0 | 0   | 0  | 0 | 1  | 1 | 0   | 10 | Duchs   | chere  | r  | 1b  | 2  | 0 | 0 | 0   | 1  | 0   | 10 | 0   | 0  |
| 7 Anthony, M.           | 2b  | 3  | 0 | 1 | 0   | 0  | 0 | 1  | 1 | 2   |    | 15 K.C  | Clark  |    |     | 0  | 1 | 0 | 0   | 0  | 0   | 0  | 0   | 0  |
| 2 Wash, Jenae (rf/dh)   | dh  | 3  | 0 | 1 | 0   | 0  | 1 | 0  | 0 | 2   | 11 | Preuit  | I      |    | rf  | 2  | 1 | 1 | 0   | 0  | 0   | 2  | 0   | 0  |
| 17 Coffinger            |     | 0  | 1 | 0 | 0   | 0  | 0 | 0  | 0 | 0   |    | 1 Mai   | ceau>  | [  |     | 1  | 0 | 0 | 0   | 0  | 0   | 0  | 0   | 1  |
| 24 Greer, H.            | SS  | 3  | 1 | 2 | 1   | 0  | 0 | 2  | 3 | 0   | 7  | Riley ( | p)     |    | dh  | 2  | 1 | 1 | 2   | 0  | 0   | 0  | 1   | 0  |
| 0 Smiley, K.            | lf  | 1  | 0 | 0 | 0   | 1  | 0 | 3  | 0 | 0   | 81 | Hubba   | ard    |    | Зb  | 2  | 0 | 0 | 1   | 1  | 0   | 0  | 5   | 0  |
| 25 Schuler, J.          | р   | -  | - | - | -   | -  | - | 0  | 1 | -   | 12 | Vanda   | griff  |    | lf  | 2  | 0 | 1 | 0   | 0  | 0   | 3  | 0   | 0  |
| 4 Guidry, F.            | р   | -  | - | - | -   | -  | - | 0  | 1 | -   |    | 88 L.J  | ohnsc  | n  |     | 1  | 0 | 0 | 0   | 0  | 0   | 0  | 0   | 0  |
| Totals                  |     | 26 | 2 | 7 | 2   | 1  | 2 | 18 | 7 | 5   | 3  | K. Wh   | ite    |    | cf  | 3  | 1 | 1 | 0   | 0  | 0   | 1  | 0   | 0  |
|                         |     |    |   |   |     |    |   |    |   |     | 22 | Heivili | n      |    |     | 0  | 0 | 0 | 0   | 0  | 0   | 1  | 1   | 0  |
|                         |     |    |   |   |     |    |   |    |   |     | 22 | Heivili | n      |    | 2b  | -  | - | - | -   | -  | -   | 1  | 1   | -  |
|                         |     |    |   |   |     |    |   |    |   |     | То | tals    |        |    |     | 24 | 6 | 7 | 6   | 3  |     | 21 | 12  | 4  |
| Score by Innings        |     |    |   | 1 | 2   | 2  | 3 | 3  | 2 | 1   | 5  | 6       |        | 7  |     | R  |   | н |     | Е  | LOI | В  |     |    |
| Michigan State          |     |    |   | 0 | (   | )  | 1 | L  | ( | )   | 0  | 0       |        | 1  |     | 2  |   | 7 |     | 2  |     | 5  |     |    |
| Alabama                 |     |    |   | 1 | (   | D  | ( | )  | 2 | 2   | 2  | 1       |        | Х  |     | 6  |   | 7 |     | 1  |     | 4  |     |    |