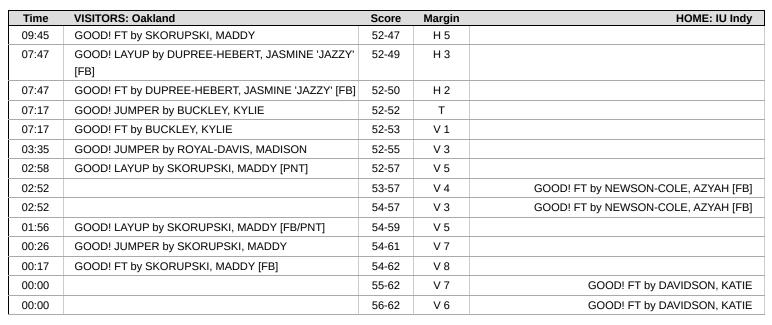

| Time  | VISITORS: Oakland                                   | Score | Margin | HOME: IU Indy                                 |
|-------|-----------------------------------------------------|-------|--------|-----------------------------------------------|
| 10:00 |                                                     |       |        | SUB OUT: NEWSON-COLE, AZYAH                   |
| 10:00 |                                                     |       |        | SUB IN: NICHOLS-VANNETT, SHANIA               |
| 09:51 |                                                     |       |        | MISSED 3PTR by LEWIS, LOGAN                   |
| 09:47 | REBOUND (DEF) by GRIM, DANI                         |       |        |                                               |
| 09:27 | TURNOVER (TRAVEL) by DUPREE-HEBERT, JASMINE 'JAZZY' |       |        |                                               |
| 09:12 |                                                     |       |        | MISSED LAYUP by LEWIS, LOGAN                  |
| 09:09 |                                                     |       |        | REBOUND (OFF) by STINSON, FAITH               |
| 09:07 |                                                     | 18-16 | H 2    | GOOD! 3PTR by DAVIDSON, KATIE                 |
| 09:07 |                                                     |       |        | ASSIST by STINSON, FAITH                      |
| 08:44 | MISSED JUMPER by SKORUPSKI, MADDY                   |       |        |                                               |
| 08:44 |                                                     |       |        | REBOUND (DEF) by HOCEVAR, ALEXA               |
| 08:35 |                                                     | 21-16 | H 5    | GOOD! 3PTR by LEWIS, LOGAN                    |
| 08:35 |                                                     |       |        | ASSIST by DAVIDSON, KATIE                     |
| 08:17 | MISSED LAYUP by DUPREE-HEBERT, JASMINE 'JAZZY'      |       |        |                                               |
| 08:15 |                                                     |       |        | REBOUND (DEF) by HOCEVAR, ALEXA               |
| 08:09 |                                                     |       |        | TURNOVER (LOSTBALL) by STINSON, FAITH         |
| 08:09 | SUB OUT: BAXTER, LIANNA                             |       |        |                                               |
| 08:09 | SUB IN: ROYAL-DAVIS, MADISON                        |       |        |                                               |
| 07:50 | GOOD! LAYUP by GRIM, DANI                           | 21-18 | H 3    |                                               |
| 07:50 | ASSIST by ROYAL-DAVIS, MADISON                      |       |        |                                               |
| 07:26 |                                                     |       |        | MISSED 3PTR by STINSON, FAITH                 |
| 07:24 | REBOUND (DEF) by SKORUPSKI, MADDY                   |       |        |                                               |
| 07:18 |                                                     |       |        | FOUL (PERSONAL) by DAVIDSON, KATIE            |
| 07:18 |                                                     |       |        | SUB OUT: STINSON, FAITH                       |
| 07:18 |                                                     |       |        | SUB IN: NEWSON-COLE, AZYAH                    |
| 07:18 | SUB OUT: BUCKLEY, KYLIE                             |       |        |                                               |
| 07:18 | SUB IN: BULLARD, LEAH                               |       |        |                                               |
| 07:18 | GOOD! FT by SKORUPSKI, MADDY [FB]                   | 21-19 | H 2    |                                               |
| 07:18 | MISSED FT by SKORUPSKI, MADDY                       |       |        |                                               |
| 07:18 |                                                     |       |        | REBOUND (DEF) by LEWIS, LOGAN                 |
| 06:54 |                                                     |       |        | TURNOVER (BADPASS) by DAVIDSON, KATIE         |
| 06:54 | STEAL by SKORUPSKI, MADDY                           |       |        |                                               |
| 06:39 | MISSED JUMPER by ROYAL-DAVIS, MADISON               |       |        |                                               |
| 06:35 |                                                     |       |        | REBOUND (DEF) by NEWSON-COLE, AZYAH           |
| 06:30 |                                                     |       |        | TURNOVER (BADPASS) by NICHOLS-VANNETT, SHANIA |
| 05:58 | TURNOVER (BADPASS) by GRIM, DANI                    |       |        |                                               |
| 05:58 |                                                     |       |        | SUB OUT: NICHOLS-VANNETT, SHANIA              |
| 05:58 |                                                     |       |        | SUB OUT: HOCEVAR, ALEXA                       |
| 05:58 |                                                     |       |        | SUB IN: STINSON, FAITH                        |
| 05:58 |                                                     |       |        | SUB IN: BLANK, CAMRON                         |
| 05:39 |                                                     | 24-19 | H 5    | GOOD! 3PTR by LEWIS, LOGAN                    |
| 05:39 |                                                     |       |        | ASSIST by BLANK, CAMRON                       |
| 05:21 | GOOD! LAYUP by BULLARD, LEAH                        | 24-21 | H 3    |                                               |
| 05:21 | ASSIST by ROYAL-DAVIS, MADISON                      |       |        |                                               |
| 05:10 |                                                     | 26-21 | H 5    | GOOD! JUMPER by LEWIS, LOGAN                  |
| 05:10 |                                                     |       |        | ASSIST by DAVIDSON, KATIE                     |
| 04:54 |                                                     |       |        | FOUL (PERSONAL) by DAVIDSON, KATIE            |
| 04:54 |                                                     |       |        |                                               |
| 04:54 |                                                     |       |        | SUB OUT: DAVIDSON, KATIE                      |
| 04:54 |                                                     |       |        | SUB IN: HOCEVAR, ALEXA                        |
| 04:39 | GOOD! JUMPER by SKORUPSKI, MADDY [PNT]              | 26-23 | H 3    |                                               |
| 04:29 |                                                     |       |        | TURNOVER (BADPASS) by STINSON, FAITH          |
| 04:29 | STEAL by ROYAL-DAVIS, MADISON                       |       |        |                                               |
| 04:25 | GOOD! LAYUP by ROYAL-DAVIS, MADISON [FB/PNT]        | 26-25 | H 1    |                                               |
| 04:00 | FOUL (PERSONAL) by ROYAL-DAVIS, MADISON             |       |        |                                               |
| 04:00 |                                                     |       |        | SUB OUT: BLANK, CAMRON                        |
| 04:00 |                                                     |       |        | SUB IN: NICHOLS-VANNETT, SHANIA               |
| 04:00 |                                                     |       |        | MISSED FT by STINSON, FAITH                   |
| 04:00 |                                                     |       |        | REBOUND (OFF) by TEAM                         |
|       |                                                     | 27.25 | H 2    |                                               |
| 04:00 |                                                     | 27-25 | П      | GOOD! FT by STINSON, FAITH                    |

| Time  | VISITORS: Oakland                                 | Score | Margin | HOME: IU Indy                                  |
|-------|---------------------------------------------------|-------|--------|------------------------------------------------|
| 03:24 |                                                   |       |        | TURNOVER (LOSTBALL) by LEWIS, LOGAN            |
| 03:24 | STEAL by ROYAL-DAVIS, MADISON                     |       |        |                                                |
| 03:09 | MISSED JUMPER by SKORUPSKI, MADDY                 |       |        |                                                |
| 03:09 |                                                   |       |        | BLOCK by HOCEVAR, ALEXA                        |
| 03:05 |                                                   |       |        | REBOUND (DEF) by STINSON, FAITH                |
| 02:51 |                                                   |       |        | TURNOVER (LOSTBALL) by NICHOLS-VANNETT, SHANIA |
| 02:51 | STEAL by SKORUPSKI, MADDY                         |       |        |                                                |
| 02:45 |                                                   |       |        | FOUL (PERSONAL) by STINSON, FAITH              |
| 02:45 | MISSED FT by SKORUPSKI, MADDY                     |       |        |                                                |
| 02:45 | REBOUND (OFF) by TEAM                             |       |        |                                                |
| 02:45 | GOOD! FT by SKORUPSKI, MADDY [FB]                 | 27-28 | V 1    |                                                |
| 02:34 | SUB OUT: ROYAL-DAVIS, MADISON                     |       |        |                                                |
| 02:34 | SUB IN: BAXTER, LIANNA                            |       |        |                                                |
| 02:33 | FOUL (PERSONAL) by ROYAL-DAVIS, MADISON           |       |        |                                                |
| 02:21 |                                                   | 29-28 | H1     | GOOD! LAYUP by LEWIS, LOGAN [PNT]              |
| 02:12 | GOOD! 3PTR by GRIM, DANI                          | 29-31 | V 2    |                                                |
| 02:12 | ASSIST by SKORUPSKI, MADDY                        |       |        |                                                |
| 01:59 | FOUL (PERSONAL) by BULLARD, LEAH                  |       |        |                                                |
| 01:54 | FOUL (PERSONAL) by BAXTER, LIANNA                 |       |        |                                                |
| 01:54 |                                                   |       |        | MISSED FT by NEWSON-COLE, AZYAH                |
| 01:54 |                                                   |       |        | REBOUND (OFF) by TEAM                          |
| 01:54 |                                                   |       |        | MISSED FT by NEWSON-COLE, AZYAH                |
| 01:54 | REBOUND (DEF) by BULLARD, LEAH                    |       |        |                                                |
| 01:40 | MISSED JUMPER by BAXTER, LIANNA                   |       |        |                                                |
| 01:36 |                                                   |       |        | REBOUND (DEF) by NICHOLS-VANNETT, SHANIA       |
| 01:28 | FOUL (PERSONAL) by DUPREE-HEBERT, JASMINE 'JAZZY' |       |        |                                                |
| 01:28 | ,,,                                               |       |        | MISSED FT by NICHOLS-VANNETT, SHANIA           |
| 01:28 |                                                   |       |        | REBOUND (OFF) by TEAM                          |
| 01:28 |                                                   | 30-31 | V 1    | GOOD! FT by NICHOLS-VANNETT, SHANIA            |
| 01:15 | MISSED JUMPER by GRIM, DANI                       |       |        | •                                              |
| 01:12 |                                                   |       |        | REBOUND (DEF) by HOCEVAR, ALEXA                |
| 00:59 |                                                   | 33-31 | H 2    | GOOD! 3PTR by STINSON, FAITH                   |
| 00:59 |                                                   |       |        | ASSIST by NICHOLS-VANNETT, SHANIA              |
| 00:36 | MISSED JUMPER by BULLARD, LEAH                    |       |        | , , , , , , , , , , , , , , , , , , , ,        |
| 00:33 |                                                   |       |        | REBOUND (DEF) by STINSON, FAITH                |
| 00:08 |                                                   |       |        | MISSED LAYUP by NICHOLS-VANNETT, SHANIA        |
| 00:07 | REBOUND (DEF) by BAXTER, LIANNA                   |       |        |                                                |
| 00:00 | TURNOVER (BADPASS) by SKORUPSKI, MADDY            |       |        |                                                |
| 00:00 |                                                   |       |        | STEAL by NICHOLS-VANNETT, SHANIA               |