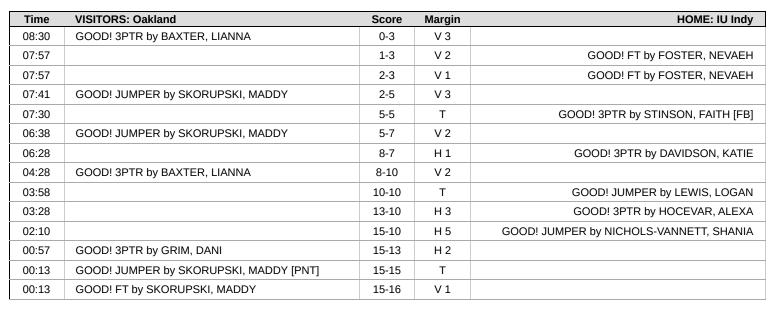

| Time  | VISITORS: Oakland                     | Score | Margin | HOME: IU Indy                           |
|-------|---------------------------------------|-------|--------|-----------------------------------------|
| 09:50 |                                       |       |        | TURNOVER (BADPASS) by HOCEVAR, ALEXA    |
| 09:50 | STEAL by BAXTER, LIANNA               |       |        |                                         |
| 09:41 | MISSED JUMPER by ROYAL-DAVIS, MADISON |       |        |                                         |
| 09:38 | REBOUND (OFF) by ROYAL-DAVIS, MADISON |       |        |                                         |
| 09:20 | MISSED LAYUP by ROYAL-DAVIS, MADISON  |       |        |                                         |
| 09:18 |                                       |       |        | REBOUND (DEF) by TEAM                   |
| 09:08 |                                       |       |        | MISSED LAYUP by NEWSON-COLE, AZYAH      |
| 09:08 | BLOCK by ROYAL-DAVIS, MADISON         |       |        |                                         |
| 09:07 |                                       |       |        | REBOUND (OFF) by TEAM                   |
| 09:03 |                                       |       |        | FOUL (OFF) by FOSTER, NEVAEH            |
| 09:03 |                                       |       |        | TURNOVER (OFFENSIVE) by FOSTER, NEVAEH  |
| 08:51 | MISSED 3PTR by SMITH, MACY            |       |        |                                         |
| 08:46 |                                       |       |        | REBOUND (DEF) by FOSTER, NEVAEH         |
| 08:41 |                                       |       |        | MISSED 3PTR by HOCEVAR, ALEXA           |
| 08:39 | REBOUND (DEF) by SKORUPSKI, MADDY     |       |        |                                         |
| 08:30 | GOOD! 3PTR by BAXTER, LIANNA          | 0-3   | V 3    |                                         |
| 08:30 | ASSIST by ROYAL-DAVIS, MADISON        |       |        |                                         |
| 07:57 | FOUL (PERSONAL) by SMITH, MACY        |       |        |                                         |
| 07:57 |                                       | 1-3   | V 2    | GOOD! FT by FOSTER, NEVAEH              |
| 07:57 |                                       | 2-3   | V 1    | GOOD! FT by FOSTER, NEVAEH              |
| 07:41 | GOOD! JUMPER by SKORUPSKI, MADDY      | 2-5   | V 3    | ·                                       |
| 07:30 |                                       | 5-5   | Т      | GOOD! 3PTR by STINSON, FAITH [FB]       |
| 07:30 |                                       |       |        | ASSIST by NEWSON-COLE, AZYAH            |
| 07:07 | MISSED 3PTR by SMITH, MACY            |       |        | •                                       |
| 07:05 |                                       |       |        | REBOUND (DEF) by NEWSON-COLE, AZYAH     |
| 07:00 |                                       |       |        | MISSED 3PTR by DAVIDSON, KATIE          |
| 06:57 |                                       |       |        | REBOUND (OFF) by HOCEVAR, ALEXA         |
| 06:47 |                                       |       |        | MISSED LAYUP by FOSTER, NEVAEH          |
| 06:44 | REBOUND (DEF) by SMITH, MACY          |       |        |                                         |
| 06:38 | GOOD! JUMPER by SKORUPSKI, MADDY      | 5-7   | V 2    |                                         |
| 06:28 |                                       | 8-7   | H1     | GOOD! 3PTR by DAVIDSON, KATIE           |
| 06:28 |                                       |       |        | ASSIST by FOSTER, NEVAEH                |
| 06:14 |                                       |       |        | SUB OUT: HOCEVAR, ALEXA                 |
| 06:14 |                                       |       |        | SUB OUT: NEWSON-COLE, AZYAH             |
| 06:14 |                                       |       |        | SUB IN: NICHOLS-VANNETT, SHANIA         |
| 06:14 |                                       |       |        | SUB IN: LEWIS, LOGAN                    |
| 06:00 | MISSED JUMPER by SMITH, MACY          |       |        |                                         |
| 05:57 |                                       |       |        | REBOUND (DEF) by DAVIDSON, KATIE        |
| 05:48 |                                       |       |        | MISSED LAYUP by STINSON, FAITH          |
| 05:44 |                                       |       |        | REBOUND (OFF) by STINSON, FAITH         |
| 05:34 |                                       |       |        | MISSED LAYUP by DAVIDSON, KATIE         |
| 05:34 | BLOCK by ROYAL-DAVIS, MADISON         |       |        |                                         |
| 05:30 | REBOUND (DEF) by SKORUPSKI, MADDY     |       |        |                                         |
| 05:22 | MISSED JUMPER by SMITH, MACY          |       |        |                                         |
| 05:18 |                                       |       |        | REBOUND (DEF) by LEWIS, LOGAN           |
| 04:55 |                                       |       |        | MISSED LAYUP by NICHOLS-VANNETT, SHANIA |
| 04:55 | BLOCK by BAXTER, LIANNA               |       |        |                                         |
| 04:55 | SECONDY BY ON ENGLISH WITH            |       |        | REBOUND (OFF) by TEAM                   |
| 04:54 |                                       |       |        | REDUCIND (OTT) BY TEAM                  |
| 04:54 |                                       |       |        | SUB OUT: STINSON, FAITH                 |
| 04:54 |                                       |       |        | SUB OUT: FOSTER, NEVAEH                 |
| 04:54 |                                       |       |        | SUB IN: HOCEVAR, ALEXA                  |
| 04:54 |                                       |       |        | SUB IN: NEWSON-COLE, AZYAH              |
| 04:50 |                                       |       |        | MISSED 3PTR by LEWIS, LOGAN             |
| 04:48 | REBOUND (DEF) by ROYAL-DAVIS, MADISON |       |        | WIISSED OF TR DY LEWIS, LOGAN           |
| 04:48 | GOOD! 3PTR by BAXTER, LIANNA          | 8-10  | V 2    |                                         |
| 04:28 |                                       | 0-10  | V Z    |                                         |
|       | ASSIST by SKORUPSKI, MADDY            |       |        | MICCED I AVUID by LICOTVAD ALTVA        |
| 04:02 | PLOCY by PAYTED LIANNIA               |       |        | MISSED LAYUP by HOCEVAR, ALEXA          |
| 04:02 | BLOCK by BAXTER, LIANNA               |       |        | DEDOUND (OFF) but FMIC 1 00 AN          |
| 03:58 |                                       | 10.10 | T      | REBOUND (OFF) by LEWIS, LOCAN           |
| 03:58 |                                       | 10-10 | T      | GOOD! JUMPER by LEWIS, LOGAN            |

| Time  | VISITORS: Oakland                      | Score | Margin | HOME: IU Indy                                 |
|-------|----------------------------------------|-------|--------|-----------------------------------------------|
| 03:38 | MISSED JUMPER by SKORUPSKI, MADDY      |       |        |                                               |
| 03:35 |                                        |       |        | REBOUND (DEF) by NEWSON-COLE, AZYAH           |
| 03:28 |                                        | 13-10 | H 3    | GOOD! 3PTR by HOCEVAR, ALEXA                  |
| 03:28 |                                        |       |        | ASSIST by NEWSON-COLE, AZYAH                  |
| 02:58 | MISSED JUMPER by BAXTER, LIANNA        |       |        |                                               |
| 02:57 |                                        |       |        | REBOUND (DEF) by TEAM                         |
| 02:47 |                                        |       |        | TURNOVER (BADPASS) by NICHOLS-VANNETT, SHANIA |
| 02:47 | STEAL by BAXTER, LIANNA                |       |        |                                               |
| 02:37 | TURNOVER (LOSTBALL) by SMITH, MACY     |       |        |                                               |
| 02:37 |                                        |       |        | STEAL by HOCEVAR, ALEXA                       |
| 02:31 | FOUL (PERSONAL) by SMITH, MACY         |       |        |                                               |
| 02:31 |                                        |       |        | SUB OUT: LEWIS, LOGAN                         |
| 02:31 |                                        |       |        | SUB IN: BLANK, CAMRON                         |
| 02:31 | SUB OUT: SMITH, MACY                   |       |        |                                               |
| 02:31 | SUB IN: DUPREE-HEBERT, JASMINE 'JAZZY' |       |        |                                               |
| 02:10 |                                        | 15-10 | H 5    | GOOD! JUMPER by NICHOLS-VANNETT, SHANIA       |
| 02:10 |                                        |       |        | ASSIST by HOCEVAR, ALEXA                      |
| 01:46 | TURNOVER (3SEC) by GRIM, DANI          |       |        |                                               |
| 01:46 |                                        |       |        | SUB OUT: NICHOLS-VANNETT, SHANIA              |
| 01:46 |                                        |       |        | SUB OUT: DAVIDSON, KATIE                      |
| 01:46 |                                        |       |        | SUB IN: STINSON, FAITH                        |
| 01:46 |                                        |       |        | SUB IN: FOSTER, NEVAEH                        |
| 01:23 |                                        |       |        | TURNOVER (TRAVEL) by BLANK, CAMRON            |
| 00:57 | GOOD! 3PTR by GRIM, DANI               | 15-13 | H 2    |                                               |
| 00:57 | ASSIST by SKORUPSKI, MADDY             |       |        |                                               |
| 00:37 |                                        |       |        | TURNOVER (LOSTBALL) by NEWSON-COLE, AZYAH     |
| 00:13 | GOOD! JUMPER by SKORUPSKI, MADDY [PNT] | 15-15 | Т      |                                               |
| 00:13 |                                        |       |        | FOUL (PERSONAL) by FOSTER, NEVAEH             |
| 00:13 |                                        |       |        | SUB OUT: FOSTER, NEVAEH                       |
| 00:13 |                                        |       |        | SUB IN: DAVIDSON, KATIE                       |
| 00:13 | SUB OUT: ROYAL-DAVIS, MADISON          |       |        |                                               |
| 00:13 | SUB IN: BUCKLEY, KYLIE                 |       |        |                                               |
| 00:13 | GOOD! FT by SKORUPSKI, MADDY           | 15-16 | V 1    |                                               |
| 00:09 |                                        |       |        | TURNOVER (BADPASS) by NEWSON-COLE, AZYAH      |
| 00:09 |                                        |       |        | SUB OUT: BLANK, CAMRON                        |
| 00:09 |                                        |       |        | SUB IN: LEWIS, LOGAN                          |
| 00:00 | MISSED LAYUP by SKORUPSKI, MADDY       |       |        |                                               |
| 00:00 |                                        |       |        | BLOCK by DAVIDSON, KATIE                      |
| 00:00 |                                        |       |        | REBOUND (DEF) by DAVIDSON, KATIE              |