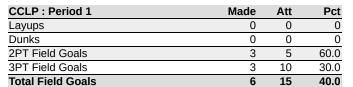

| No. | Player            | S | Pts | FG    | 3FG  | FT   | OR | DR | TR | PF | Α  | TO | Blk | Stl | Min | +/- |
|-----|-------------------|---|-----|-------|------|------|----|----|----|----|----|----|-----|-----|-----|-----|
| 00  | GROOVER, ALYSSA   |   | 6   | 3-5   | 0-0  | 0-2  | 2  | 4  | 6  | 2  | 0  | 2  | 0   | 2   | 20  | 12  |
| 10  | WITHERS, REESE    |   | 22  | 9-14  | 1-2  | 3-4  | 3  | 4  | 7  | 2  | 1  | 2  | 0   | 3   | 22  | 23  |
| 23  | VAUGHN, JOSIE     |   | 7   | 3-6   | 1-3  | 0-0  | 0  | 0  | 0  | 1  | 5  | 2  | 1   | 2   | 25  | 17  |
| 25  | TEETER, PAISLEY   |   | 11  | 3-9   | 1-6  | 4-4  | 0  | 1  | 1  | 0  | 2  | 1  | 0   | 2   | 25  | 7   |
| 30  | MURPHY, ALYSSA    |   | 17  | 6-13  | 4-11 | 1-2  | 1  | 6  | 7  | 0  | 2  | 0  | 1   | 4   | 23  | 20  |
| 11  | LATHAN, KYRA      | * | 1   | 0-0   | 0-0  | 1-2  | 0  | 0  | 0  | 3  | 1  | 1  | 0   | 1   | 10  | -3  |
| 12  | RUSSELL, KATE     | * | 0   | 0-0   | 0-0  | 0-0  | 0  | 0  | 0  | 0  | 0  | 0  | 0   | 0   | 1   | -1  |
| 20  | BULLEIT, SOPHIA   |   | 0   | 0-3   | 0-0  | 0-2  | 1  | 0  | 1  | 1  | 0  | 1  | 0   | 1   | 15  | 5   |
| 22  | LOGAN, MEGHAN     |   | 0   | 0-0   | 0-0  | 0-0  | 1  | 1  | 2  | 0  | 2  | 0  | 0   | 2   | 15  | 0   |
| 35  | EVE, KATIE        | * | 0   | 0-0   | 0-0  | 0-0  | 0  | 0  | 0  | 0  | 0  | 0  | 0   | 0   | 3   | 0   |
| 41  | BEAUCHAMP, KAIDAN | * | 0   | 0-0   | 0-0  | 0-0  | 0  | 0  | 0  | 1  | 0  | 0  | 0   | 0   | 1   | -1  |
| 51  | EVANS, GRACE      | * | 0   | 0-0   | 0-0  | 0-0  | 0  | 0  | 0  | 0  | 0  | 0  | 0   | 0   | 1   | -1  |
|     | TOTALS            |   | 64  | 24-50 | 7-22 | 9-16 | 10 | 22 | 32 | 10 | 13 | 10 | 2   | 18  | 160 |     |