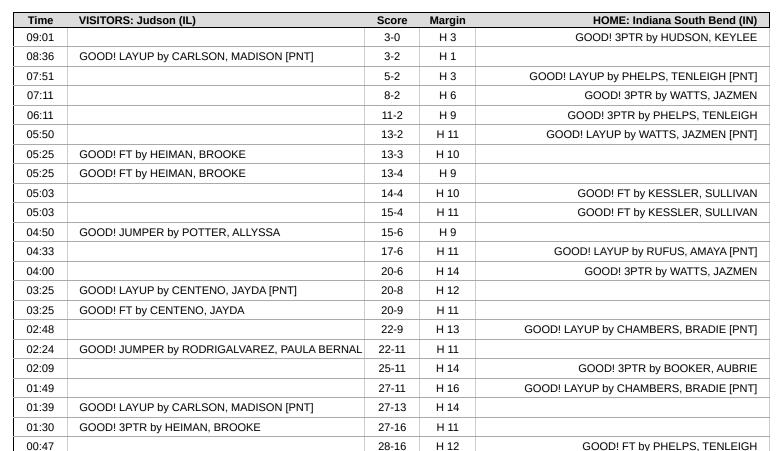

Deadball Rebounds: 2,0 Last FG: 4th-00:49 Largest lead: By 36 at 4th-01:20 Technical Fouls: None.

Game Notes: Officials: "

Start Time: 4:30 PM Conference Game;

| Score    | 1st | 2nd | 3rd | 4th | TOT |
|----------|-----|-----|-----|-----|-----|
| JUDSON ( | 16  | 15  | 17  | 7   | 55  |
| INDIANA  | 29  | 20  | 14  | 28  | 91  |