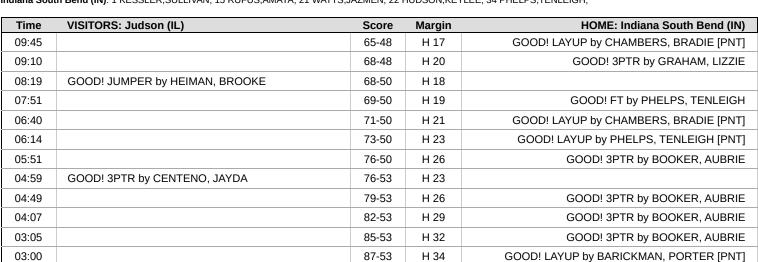

Deadball Rebounds: 2,0 Last FG: 4th-00:49 Largest lead: By 36 at 4th-01:20 Technical Fouls: None.

Game Notes: Officials: "

Start Time: 4:30 PM Conference Game;

| Score    | 1st | 2nd | 3rd | 4th | TOT |
|----------|-----|-----|-----|-----|-----|
| JUDSON ( | 16  | 15  | 17  | 7   | 55  |
| INDIANA  | 29  | 20  | 14  | 28  | 91  |