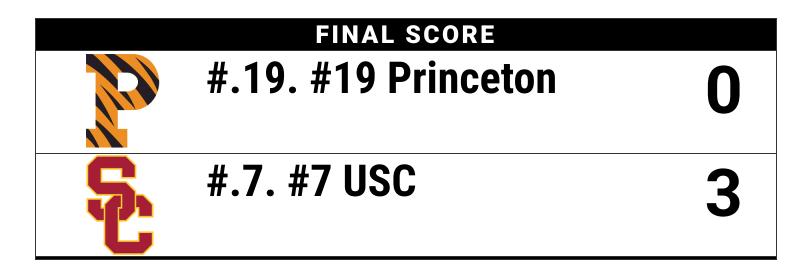

## Official Volleyball Box Score (Final) #19 Princeton vs #7 USC January 11, 2025 at Los Angeles, Calif.

#### #.19. #19 Princeton -- 0

|    |                    |   |    | A | ttack |        |     | Serv | /e |    |     | E  | Block |    |     |      |
|----|--------------------|---|----|---|-------|--------|-----|------|----|----|-----|----|-------|----|-----|------|
| ## | #19 Princeton      | s | K  | Ε | TA    | Pct    | Ast | SA   | SE | RE | Dig | BS | BA    | BE | BHE | Pts  |
| 25 | Omene, Nyherowo    | 3 | 15 | 5 | 31    | .323   | 0   | 0    | 2  | 0  | 8   | 0  | 1     | 0  | 0   | 15.5 |
| 21 | Rice,Mason         | 3 | 6  | 3 | 21    | .143   | 0   | 1    | 1  | 0  | 2   | 0  | 1     | 0  | 0   | 7.5  |
| 4  | Vena,Ryan          | 3 | 3  | 2 | 7     | .143   | 0   | 0    | 2  | 0  | 5   | 0  | 1     | 0  | 0   | 3.5  |
| 8  | Vaccaro, Jameson   | 1 | 2  | 4 | 8     | -0.250 | 1   | 0    | 0  | 0  | 1   | 0  | 1     | 1  | 0   | 2.5  |
| 12 | Wedbush,Henry      | 3 | 2  | 0 | 5     | .400   | 21  | 0    | 1  | 0  | 4   | 0  | 0     | 0  | 0   | 2    |
| 17 | Werner, Andrew     | 2 | 2  | 2 | 12    | .000   | 0   | 0    | 2  | 1  | 4   | 1  | 0     | 0  | 0   | 3    |
| 16 | Whitfield, Tristan | 2 | 1  | 1 | 4     | .000   | 1   | 0    | 2  | 0  | 0   | 0  | 0     | 0  | 0   | 1    |
| 22 | Mellon,Owen        | 1 | 1  | 3 | 6     | -0.333 | 0   | 0    | 0  | 0  | 0   | 0  | 0     | 0  | 0   | 1    |
| 3  | Wells,Ethan        | 1 | 0  | 0 | 2     | .000   | 0   | 0    | 0  | 0  | 0   | 0  | 1     | 0  | 0   | 0.5  |
| 10 | Alviar,Roan        | 3 | 0  | 0 | 0     | .000   | 5   | 0    | 0  | 1  | 9   | 0  | 0     | 0  | 0   | 0    |
| 14 | Gschwend,Kyle      | 1 | 0  | 0 | 0     | .000   | 0   | 0    | 0  | 0  | 0   | 0  | 0     | 0  | 0   | 0    |
| 24 | Kelly,Nolan        | 1 | 0  | 0 | 0     | .000   | 2   | 0    | 0  | 0  | 1   | 0  | 0     | 0  | 0   | 0    |

| GAME SCORES       | 1  | 2  | 3  |
|-------------------|----|----|----|
| #19 Princeton (0) | 19 | 21 | 22 |
| #7 USC (3)        | 25 | 25 | 25 |

10

#### #.7. #7 USC -- 3

|    |                  |   |    | Att | ack |      |     | Serv | /e |    | I   |    | Block |    |     |     |
|----|------------------|---|----|-----|-----|------|-----|------|----|----|-----|----|-------|----|-----|-----|
| ## | #7 USC           | s | Κ  | Ε   | TA  | Pct  | Ast | SA   | SE | RE | Dig | BS | BA    | BE | BHE | Pts |
| 1  | Klein,Dillon     | 3 | 14 | 2   | 30  | .400 | 0   | 1    | 3  | 0  | 2   | 1  | 0     | 1  | 0   | 16  |
| 8  | Tomkinson,Parker | 3 | 10 | 1   | 15  | .600 | 1   | 0    | 3  | 0  | 3   | 0  | 6     | 0  | 0   | 13  |
| 23 | Genis,Guy        | 3 | 7  | 1   | 12  | .500 | 0   | 0    | 2  | 0  | 2   | 0  | 1     | 0  | 0   | 7.5 |
| 2  | Roberts,Noah     | 3 | 5  | 5   | 17  | .000 | 1   | 1    | 1  | 0  | 5   | 1  | 4     | 0  | 0   | 9   |
| 12 | Foley,Sterling   | 3 | 5  | 4   | 18  | .056 | 0   | 0    | 5  | 1  | 7   | 1  | 3     | 0  | 0   | 7.5 |
| 9  | Blanchette,Caleb | 3 | 1  | 0   | 3   | .333 | 36  | 0    | 2  | 0  | 4   | 0  | 2     | 0  | 0   | 2   |
| 3  | Stuard, Austin   | 3 | 0  | 0   | 0   | .000 | 1   | 0    | 0  | 0  | 9   | 0  | 0     | 0  | 0   | 0   |
| 4  | Von Der Ahe,Jack | 1 | 0  | 0   | 0   | .000 | 0   | 0    | 0  | 0  | 1   | 0  | 0     | 0  | 0   | 0   |
| 7  | Sprague,Ryan     | 1 | 0  | 0   | 0   | .000 | 0   | 0    | 0  | 0  | 0   | 0  | 0     | 0  | 0   | 0   |
| 14 | Hobus,Luke       | 1 | 0  | 0   | 0   | .000 | 0   | 0    | 0  | 0  | 0   | 0  | 0     | 0  | 0   | 0   |
|    | Totals           | 3 | 42 | 13  | 95  | .305 | 39  | 2    | 16 | 1  | 33  | 3  | 16    | 1  | 0   | 55  |