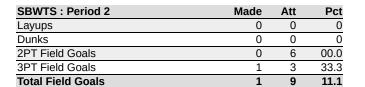

### **Scottsburg Warriorettes 20**

17-44

#### Record:

75.0%

| No. Player                |     |     | S   | Pts FG | 3FG | FT  | OR    | DR                   | TR  | PF       | Α   | TO | Blk | Stl | Min | +/- |
|---------------------------|-----|-----|-----|--------|-----|-----|-------|----------------------|-----|----------|-----|----|-----|-----|-----|-----|
| Shooting By Period Period | FG  | FG% | 3FG | 3FG%   | FT  | FT% |       | ball Reb<br>-G Half: |     |          | .00 |    |     |     |     |     |
| 2nd Half                  | 0-0 | 0%  | 0-0 | 0%     | 0-0 | 0%  | Lasti | O man.               | OBW | 5 141 0. |     |    |     |     |     |     |

3-4

26.3%

Game Notes: Officials: , , Start Time: 19:30:00 Conference Game;

Game

| Score | 1st | 2nd | 3rd | 4th | TOT |
|-------|-----|-----|-----|-----|-----|
| SCLD  | 20  | 10  | 16  | 17  | 63  |
| SBWTS | 17  | 5   | 12  | 8   | 42  |