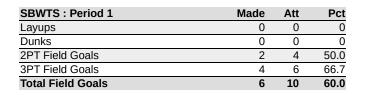

| Shooting By Period Period | FG    | FG%   | 3FG  | 3FG%  | FT    | FT%   |
|---------------------------|-------|-------|------|-------|-------|-------|
| Game                      | 22-42 | 52.4% | 7-17 | 41.2% | 12-14 | 85.7% |