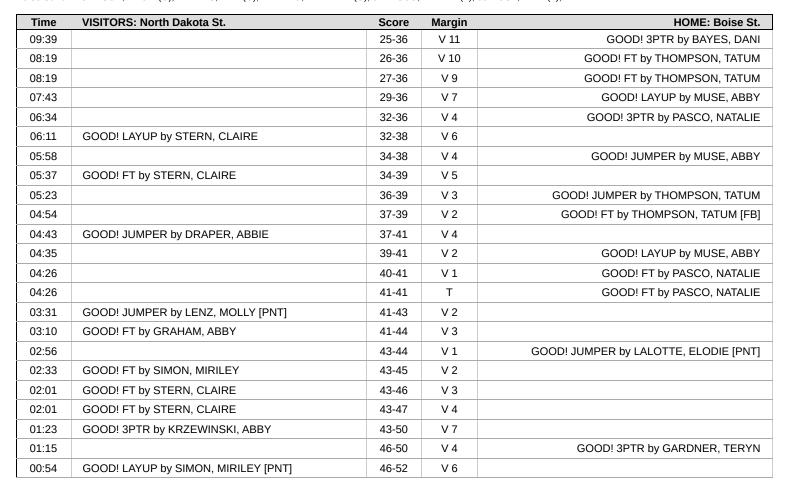

| Time  | VISITORS: North Dakota St.              | Score | Margin | HOME: Boise St.                                 |
|-------|-----------------------------------------|-------|--------|-------------------------------------------------|
| 10:00 |                                         |       |        | SUB OUT: LOVROVICH, LINSEY                      |
| 10:00 |                                         |       |        | SUB OUT: CHRISTENSEN, ALYSSA                    |
| 10:00 |                                         |       |        | SUB OUT: GARDNER, TERYN                         |
| 10:00 |                                         |       |        | SUB IN: THOMPSON, TATUM                         |
| 10:00 |                                         |       |        | SUB IN: BAYES, DANI                             |
| 10:00 |                                         |       |        | SUB IN: PASCO, NATALIE                          |
| 09:39 |                                         | 25-36 | V 11   | GOOD! 3PTR by BAYES, DANI                       |
| 09:39 |                                         |       |        | ASSIST by NARO, MARY KAY                        |
| 09:23 |                                         |       |        | FOUL (PERSONAL) by PASCO, NATALIE               |
| 09:04 | MISSED JUMPER by SCHULTE, ABBY          |       |        |                                                 |
| 09:02 | REBOUND (OFF) by TEAM                   |       |        |                                                 |
| 09:02 | TURNOVER (SHOTCLOCK) by TEAM            |       |        |                                                 |
| 08:53 |                                         |       |        | MISSED JUMPER by MUSE, ABBY                     |
| 08:53 | BLOCK by KOENEN, AVERY                  |       |        |                                                 |
| 08:53 | REBOUND (DEF) by KOENEN, AVERY          |       |        |                                                 |
| 08:36 | FOUL (OFF) by DRAPER, ABBIE             |       |        |                                                 |
| 08:36 | TURNOVER (OFFENSIVE) by DRAPER, ABBIE   |       |        |                                                 |
| 08:24 | FOUL (PERSONAL) by LENZ, MOLLY          |       |        |                                                 |
| 08:24 | SUB OUT: LENZ, MOLLY                    |       |        |                                                 |
| 08:24 | SUB IN: FROST, MARISA                   |       |        |                                                 |
| 08:19 | FOUL (PERSONAL) by KOENEN, AVERY        |       |        |                                                 |
| 08:19 |                                         | 26-36 | V 10   | GOOD! FT by THOMPSON, TATUM                     |
| 08:19 |                                         | 27-36 | V 9    | GOOD! FT by THOMPSON, TATUM                     |
| 08:15 |                                         |       |        | FOUL (PERSONAL) by NARO, MARY KAY               |
| 07:58 | MISSED JUMPER by SCHULTE, ABBY          |       |        |                                                 |
| 07:56 |                                         |       |        | REBOUND (DEF) by MUSE, ABBY                     |
| 07:43 |                                         | 29-36 | V 7    | GOOD! LAYUP by MUSE, ABBY                       |
| 07:43 |                                         |       |        | ASSIST by BAYES, DANI                           |
| 07:41 | TIMEOUT 30SEC                           |       |        |                                                 |
| 07:27 | TURNOVER (BADPASS) by FROST, MARISA     |       |        |                                                 |
| 07:27 |                                         |       |        | STEAL by NARO, MARY KAY                         |
| 07:20 |                                         |       |        | TURNOVER (BADPASS) by THOMPSON, TATUM           |
| 07:20 | STEAL by KRZEWINSKI, ABBY               |       |        |                                                 |
| 07:04 | TURNOVER (BADPASS) by DRAPER, ABBIE     |       |        |                                                 |
| 07:04 |                                         |       |        | STEAL by MUSE, ABBY                             |
| 06:57 |                                         |       |        | MISSED JUMPER by BAYES, DANI                    |
| 06:53 | REBOUND (DEF) by DRAPER, ABBIE          |       |        | •                                               |
| 06:46 | FOUL (OFF) by FROST, MARISA             |       |        |                                                 |
| 06:46 | TURNOVER (OFFENSIVE) by FROST, MARISA   |       |        |                                                 |
| 06:46 | SUB OUT: FROST, MARISA                  |       |        |                                                 |
| 06:46 | SUB OUT: KOENEN, AVERY                  |       |        |                                                 |
| 06:46 | SUB IN: LENZ, MOLLY                     |       |        |                                                 |
| 06:46 | SUB IN: STERN, CLAIRE                   |       |        |                                                 |
| 06:34 |                                         | 32-36 | V 4    | GOOD! 3PTR by PASCO, NATALIE                    |
| 06:34 |                                         |       |        | ASSIST by BAYES, DANI                           |
| 06:11 | GOOD! LAYUP by STERN, CLAIRE            | 32-38 | V 6    |                                                 |
| 05:58 | , , , , , , , , , , , , , , , , , , , , | 34-38 | V 4    | GOOD! JUMPER by MUSE, ABBY                      |
| 05:37 |                                         | 3.33  |        | FOUL (PERSONAL) by THOMPSON, TATUM              |
| 05:37 | SUB OUT: SCHULTE, ABBY                  |       |        | . 111 (1 2.100.0 12) 2) 11101111 0014, 17110111 |
| 05:37 | SUB IN: HOBSON, AMELIA                  |       |        |                                                 |
| 05:37 | MISSED FT by STERN, CLAIRE              |       |        |                                                 |
| 05:37 | REBOUND (OFF) by TEAM                   |       |        |                                                 |
| 05:37 | GOOD! FT by STERN, CLAIRE               | 34-39 | V 5    |                                                 |
| 05:23 |                                         | 36-39 | V 3    | GOOD! JUMPER by THOMPSON, TATUM                 |
| 05:23 | TURNOVER (BADPASS) by LENZ, MOLLY       | 30 09 | , ,    | COOD. COM ENDY THOM CON, INTOW                  |
| 05:07 | TOTATOVER (BADI AGG) BY ELIVE, WIGHEI   |       |        | STEAL by NARO, MARY KAY                         |
| 05:02 | FOUL (PERSONAL) by KRZEWINSKI, ABBY     |       |        | STEAL BY NAINO, WART NAT                        |
| 05:02 | SUB OUT: KRZEWINSKI, ABBY               |       |        |                                                 |
| 05:02 | SUB IN: GRAHAM, ABBY                    |       |        |                                                 |
| 05:02 | JOD IIV. GRADAWI, ADD I                 |       |        | MISSED FT by THOMPSON, TATUM                    |
|       |                                         |       |        | MISSED FI BY THOMPSON, TATOM                    |