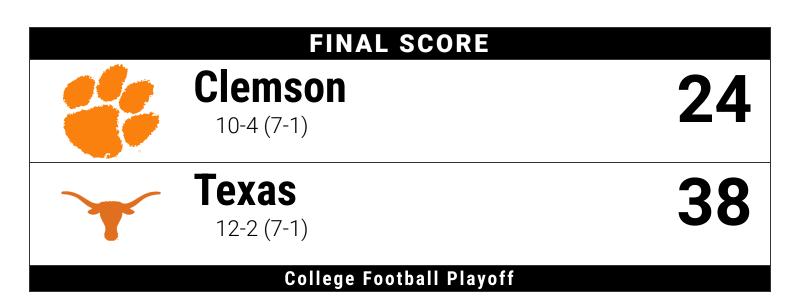

## FINAL STATISTICS

Clemson (10-4; 7-1) vs. Texas (12-2; 7-1) Date: 12/21/2024 • Site: Austin, Texas • Stadium: Darrell K Royal-Texas Memorial Stadium Kickoff time: 02:11 PM MST • End of Game: 05:43 PM MST • Total elapsed time: 03:32 Attendance: 101150 Temperature: 60 • Wind: east • Weather: sunny

|      |          |                           | sco              | DRING SUM    | IARY        |          |             |        |       |
|------|----------|---------------------------|------------------|--------------|-------------|----------|-------------|--------|-------|
| Sco  | e by Qua | rters                     | 1                | 2            | 3           | 4        | Total       |        |       |
| Clen | ison     |                           | 7                | 3            | 7           | 7        | 24          | _      |       |
| Теха | S        |                           | 7                | 21           | 3           | 7        | 38          | -      |       |
| Qtr  | Time     | Scoring Play              |                  |              |             |          |             |        | V-H   |
| 1st  | 08:14    | CLM - A.Williams 22 yd TD | PASS from C.Klub | onik (PAT KI | CK by N.Ha  | user GOC | DD) , 12-75 | 5 6:46 | 7-0   |
| 1st  | 02:04    | TEX - Q.Wisner 3 yd TD RU | ISH (PAT KICK by | B.Auburn G   | GOOD) , 12- | 75 6:10  |             |        | 7-7   |
| 2nd  | 12:49    | TEX - J.Blue 38 yd TD RUS | H (PAT KICK by B | .Auburn GC   | OD) , 5-65  | 2:04     |             |        | 7-14  |
| 2nd  | 07:26    | TEX - Q.Wisner 16 yd TD R | USH (PAT KICK b  | y B.Auburn   | GOOD) , 6-  | 82 2:57  |             |        | 7-21  |
| 2nd  | 01:33    | CLM - N.Hauser 32 yd FG , | 7-40 1:07        |              |             |          |             |        | 10-21 |
| 2nd  | 00:28    | TEX - G.Helm 19 yd TD PAS | SS from Q.Ewers  | (PAT KICK b  | y B.Auburn  | GOOD),   | 7-65 1:05   |        | 10-28 |
| 3rd  | 08:10    | TEX - B.Auburn 22 yd FG , | 14-71 6:50       |              |             |          |             |        | 10-31 |
| 3rd  | 03:29    | CLM - J.Green 25 yd TD PA | SS from C.Klubni | k (PAT KICK  | by N.Haus   | er GOOD  | ), 4-55 1:0 | )5     | 17-31 |
| 4th  | 11:43    | CLM - T.Moore 7 yd TD PAS | S from C.Klubnik | (PAT KICK    | by N.Hause  | r GOOD)  | , 10-64 4:1 | 12     | 24-31 |
| 4th  | 10:48    | TEX - J.Blue 77 yd TD RUS | H (PAT KICK by B | .Auburn GC   | OD) , 2-83  | 0:51     |             |        | 24-38 |