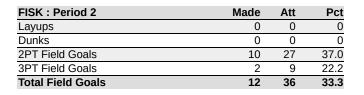

Shooting By Period FG FG% 3FG 3FG% FT% Period FT Game 33-54 61.1% 9-13 69.2% 14-19 73.7%

Deadball Rebounds: 3,0 Last FG: 2nd-0:40 Largest lead: By at Technical Fouls: None.

Record: 3-5 Fisk 62

| No. | Player                  | S | Pts | FG    | 3FG  | FT    | OR | DR | TR | PF | Α  | TO | Blk | Stl | Min | +/- |
|-----|-------------------------|---|-----|-------|------|-------|----|----|----|----|----|----|-----|-----|-----|-----|
| 00  | COOPER, MARK            | * | 13  | 5-9   | 2-3  | 1-4   | 1  | 2  | 3  | 1  | 4  | 2  | 1   | 1   | 38  | -17 |
| 03  | MCNELKAN, JUSTIN        | * | 17  | 6-19  | 3-10 | 2-2   | 1  | 0  | 1  | 2  | 4  | 1  | 0   | 0   | 33  | -13 |
| 05  | JACKSON, LUCIOUS        | * | 1   | 0-3   | 0-1  | 1-2   | 2  | 2  | 4  | 2  | 1  | 1  | 0   | 0   | 17  | -15 |
| 13  | ASHLEY, MICHAEL         | * | 6   | 3-8   | 0-1  | 0-0   | 4  | 9  | 13 | 3  | 1  | 3  | 3   | 5   | 34  | -24 |
| 35  | JACKSON, TY             |   | 4   | 2-4   | 0-0  | 0-0   | 0  | 0  | 0  | 1  | 0  | 1  | 0   | 0   | 10  | 4   |
| 01  | COCKRILLIII, DOYEL      |   | 0   | 0-0   | 0-0  | 0-0   | 0  | 0  | 0  | 0  | 0  | 0  | 0   | 0   |     | 0   |
| 02  | BELL, CHASE             |   | 0   | 0-0   | 0-0  | 0-0   | 0  | 2  | 2  | 0  | 0  | 0  | 0   | 0   | 2   | 0   |
| 04  | THOMPSONJR., JOSHUA     |   | 0   | 0-1   | 0-0  | 0-0   | 0  | 0  | 0  | 0  | 0  | 1  | 0   | 0   | 1   | -7  |
| 10  | HARDYWAY, ASA           |   | 5   | 2-7   | 1-4  | 0-0   | 1  | 2  | 3  | 1  | 1  | 1  | 0   | 1   | 19  | -6  |
| 11  | ALLEN, CARRINGTON       |   | 0   | 0-0   | 0-0  | 0-0   | 0  | 0  | 0  | 0  | 0  | 0  | 0   | 0   | 5   | -12 |
| 12  | SEAY, MITCH             |   | 10  | 3-7   | 0-1  | 4-4   | 2  | 1  | 3  | 0  | 0  | 1  | 1   | 1   | 21  | -12 |
| 14  | BENTON-HAMILTON, KAILON |   | 2   | 1-3   | 0-2  | 0-0   | 0  | 0  | 0  | 0  | 0  | 1  | 0   | 0   | 6   | -4  |
| 15  | COLEY, TYLER            | * | 4   | 1-6   | 0-1  | 2-5   | 3  | 1  | 4  | 2  | 0  | 0  | 0   | 1   | 13  | -25 |
| 22  | MUSTAFA-REID, SOLOMON   |   | 0   | 0-0   | 0-0  | 0-0   | 0  | 0  | 0  | 0  | 0  | 0  | 0   | 0   | 2   | -4  |
|     | TOTALS                  |   | 62  | 23-67 | 6-23 | 10-17 | 16 | 19 | 35 | 12 | 11 | 12 | 5   | 9   | 200 |     |