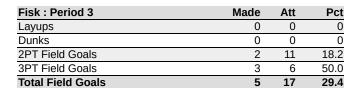

Freed-Hardeman vs Fisk PERIOD 2 Shots November 19, 2024 at Nashville, Tenn.



#### Fisk



| Fisk : Period 2   | Made | Att | Pct  |
|-------------------|------|-----|------|
| Layups            | 0    | 0   | 0    |
| Dunks             | 0    | 0   | 0    |
| 2PT Field Goals   | 0    | 4   | 0.00 |
| 3PT Field Goals   | 0    | 4   | 0.00 |
| Total Field Goals | 0    | 8   | 00.0 |

| FHU: Period 2     | Made | Att | Pct  |
|-------------------|------|-----|------|
| Layups            | 0    | 0   | 0    |
| Dunks             | 0    | 0   | 0    |
| 2PT Field Goals   | 4    | 10  | 40.0 |
| 3PT Field Goals   | 1    | 5   | 20.0 |
| Total Field Goals | 5    | 15  | 33.3 |

## Official Shot Chart Freed-Hardeman vs Fisk PERIOD 3 Shots November 19, 2024 at Nashville, Tenn.



#### **Fisk**



| FHU: Period 3     | Made | Att | Pct  |
|-------------------|------|-----|------|
| Layups            | 0    | 0   | 0    |
| Dunks             | 0    | 0   | 0    |
| 2PT Field Goals   | 8    | 10  | 80.0 |
| 3PT Field Goals   | 1    | 3   | 33.3 |
| Total Field Goals | 9    | 13  | 69.2 |

## Official Shot Chart Freed-Hardeman vs Fisk PERIOD 4 Shots November 19, 2024 at Nashville, Tenn.



#### Fisk



| Fisk : Period 4   | Made | Att | Pct  |
|-------------------|------|-----|------|
| Layups            | 0    | 0   | 0    |
| Dunks             | 0    | 0   | 0    |
| 2PT Field Goals   | 4    | 13  | 30.8 |
| 3PT Field Goals   | 0    | 6   | 00.0 |
| Total Field Goals | 4    | 19  | 21.1 |

| FHU : Period 4    | Made | Att | Pct  |
|-------------------|------|-----|------|
| Layups