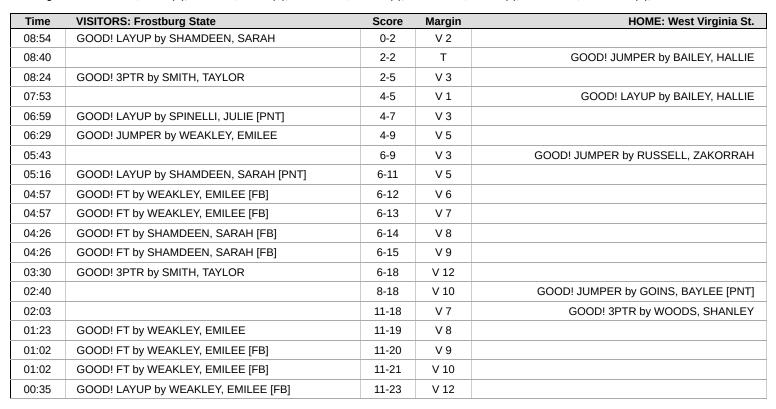

# Official Play-By-Play Frostburg State vs West Virginia St. Second Quarter February 05, 2025 at Walker Convocation Center - Institute, WV

| Time  | VISITORS: Frostburg State               | Score | Margin | HOME: West Virginia St.               |
|-------|-----------------------------------------|-------|--------|---------------------------------------|
| 10:00 |                                         |       |        | SUB OUT: ROGERS, KENLY                |
| 10:00 |                                         |       |        | SUB OUT: BROOKS, D'LANEIGH            |
| 10:00 |                                         |       |        | SUB OUT: YOUNG, AHJANAE               |
| 10:00 |                                         |       |        | SUB OUT: BAILEY, HALLIE               |
| 10:00 |                                         |       |        | SUB IN: PARRIS, LATISHA               |
| 10:00 |                                         |       |        | SUB IN: WOODS, SHANLEY                |
| 10:00 |                                         |       |        | SUB IN: ANTHONY, EMILY                |
| 10:00 |                                         |       |        | SUB IN: GOINS, BAYLEE                 |
| 09:47 | GOOD! 3PTR by SHAMDEEN, SARAH           | 11-26 | V 15   |                                       |
| 09:47 | ASSIST by SMITH, TAYLOR                 |       |        |                                       |
| 09:36 |                                         | 13-26 | V 13   | GOOD! JUMPER by PARRIS, LATISHA       |
| 09:14 |                                         |       |        | FOUL (PERSONAL) by GOINS, BAYLEE      |
| 08:55 |                                         |       |        | FOUL (PERSONAL) by FORTENBERRY, EMYAH |
| 08:55 | MISSED FT by SMITH, TAYLOR              |       |        |                                       |
| 08:55 | REBOUND (OFF) by TEAM                   |       |        |                                       |
| 08:55 | GOOD! FT by SMITH, TAYLOR               | 13-27 | V 14   |                                       |
| 08:47 |                                         | 15-27 | V 12   | GOOD! JUMPER by GOINS, BAYLEE         |
| 08:35 | TURNOVER (TRAVEL) by SMITH, TAYLOR      |       |        |                                       |
| 08:09 |                                         |       |        | TURNOVER (LOSTBALL) by ANTHONY, EMILY |
| 08:09 | STEAL by SHAMDEEN, SARAH                |       |        |                                       |
| 08:09 |                                         |       |        | FOUL (PERSONAL) by FORTENBERRY, EMYAH |
| 08:09 |                                         |       |        | SUB OUT: WOODS, SHANLEY               |
| 08:09 |                                         |       |        | SUB OUT: FORTENBERRY, EMYAH           |
| 08:09 |                                         |       |        | SUB IN: BROOKS, D'LANEIGH             |
| 08:09 |                                         |       |        | SUB IN: RUSSELL, ZAKORRAH             |
| 08:09 | SUB OUT: HERNDON, HARLEY                |       |        |                                       |
| 08:09 | SUB IN: TATE, ALANNA                    |       |        |                                       |
| 07:55 | TURNOVER (LOSTBALL) by SMITH, TAYLOR    |       |        |                                       |
| 07:55 |                                         |       |        | STEAL by PARRIS, LATISHA              |
| 07:51 |                                         | 17-27 | V 10   | GOOD! LAYUP by PARRIS, LATISHA [FB]   |
| 07:33 | TURNOVER (LOSTBALL) by SHAMDEEN, SARAH  |       |        |                                       |
| 07:33 |                                         |       |        | STEAL by PARRIS, LATISHA              |
| 07:31 | FOUL (PERSONAL) by SHAMDEEN, SARAH      |       |        |                                       |
| 07:31 | SUB OUT: JOHNSON, JASMINE               |       |        |                                       |
| 07:31 | SUB IN: HILEMAN, AYLA                   |       |        |                                       |
| 07:19 |                                         |       |        | MISSED 3PTR by RUSSELL, ZAKORRAH      |
| 07:17 | REBOUND (DEF) by WEAKLEY, EMILEE        |       |        |                                       |
| 07:03 | MISSED JUMPER by TATE, ALANNA           |       |        |                                       |
| 07:03 |                                         |       |        | BLOCK by ANTHONY, EMILY               |
| 06:57 |                                         |       |        | REBOUND (DEF) by RUSSELL, ZAKORRAH    |
| 06:56 |                                         |       |        | MISSED LAYUP by ANTHONY, EMILY        |
| 06:56 | BLOCK by SMITH, TAYLOR                  |       |        |                                       |
| 06:50 | REBOUND (DEF) by TATE, ALANNA           |       |        |                                       |
| 06:49 | GOOD! LAYUP by WEAKLEY, EMILEE [FB/PNT] | 17-29 | V 12   |                                       |
| 06:49 | ASSIST by HILEMAN, AYLA                 |       |        |                                       |
| 06:41 |                                         | 20-29 | V 9    | GOOD! 3PTR by ANTHONY, EMILY          |
| 06:41 |                                         |       |        | ASSIST by RUSSELL, ZAKORRAH           |
| 06:30 | TURNOVER (LOSTBALL) by WEAKLEY, EMILEE  |       |        |                                       |
| 06:30 |                                         |       |        | STEAL by RUSSELL, ZAKORRAH            |
| 06:26 | DEDOUND (DEE) 1                         |       |        | MISSED JUMPER by PARRIS, LATISHA      |
| 06:22 | REBOUND (DEF) by HILEMAN, AYLA          |       |        |                                       |
| 06:20 |                                         |       |        | SUB OUT: PARRIS, LATISHA              |
| 06:20 |                                         |       |        | SUB OUT: ANTHONY, EMILY               |
| 06:20 |                                         |       |        | SUB OUT: GOINS, BAYLEE                |
| 06:20 |                                         |       |        | SUB IN: WOODS, SHANLEY                |
| 06:20 |                                         |       |        | SUB IN: ROGERS, KENLY                 |
| 06:20 |                                         |       |        | SUB IN: BAILEY, HALLIE                |
| 06:15 |                                         |       |        | FOUL (PERSONAL) by WOODS, SHANLEY     |
| 06:15 |                                         |       |        | SUB OUT: RUSSELL, ZAKORRAH            |
| 06:15 |                                         |       |        | SUB IN: OSUANAH, JESSICA              |
| 06:08 | TURNOVER (LOSTBALL) by WEAKLEY, EMILEE  |       |        |                                       |

| Time                    | VISITORS: Frostburg State               | Score | Margin | HOME: West Virginia St.                   |
|-------------------------|-----------------------------------------|-------|--------|-------------------------------------------|
| 06:08                   |                                         |       |        | STEAL by ROGERS, KENLY                    |
| 06:02                   |                                         | 22-29 | V 7    | GOOD! LAYUP by WOODS, SHANLEY [FB]        |
| 06:00                   | TIMEOUT 30SEC                           |       |        |                                           |
| 06:00                   |                                         |       |        |                                           |
| 05:50                   | GOOD! LAYUP by TATE, ALANNA [PNT]       | 22-31 | V 9    |                                           |
| 05:34                   |                                         |       |        | MISSED JUMPER by OSUANAH, JESSICA         |
| 05:31                   | REBOUND (DEF) by HILEMAN, AYLA          |       |        |                                           |
| 05:26                   | MISSED JUMPER by SHAMDEEN, SARAH        |       |        |                                           |
| 05:25                   |                                         |       |        | REBOUND (DEF) by BAILEY, HALLIE           |
| 05:25                   |                                         |       |        | TURNOVER (TRAVEL) by BAILEY, HALLIE       |
| 05:25                   |                                         |       |        | SUB OUT: BROOKS, D'LANEIGH                |
| 05:25                   |                                         |       |        | SUB OUT: OSUANAH, JESSICA                 |
| 05:25                   |                                         |       |        | SUB IN: PARRIS, LATISHA                   |
| 05:25<br>05:21          | MICCED LAVID by MEAKLEY FMILE           |       |        | SUB IN: GOINS, BAYLEE                     |
| 05:21                   | MISSED LAYUP by WEAKLEY, EMILEE         |       |        | BLOCK by GOINS, BAYLEE                    |
| 05:21                   | REBOUND (OFF) by TEAM                   |       |        | BLOCK BY GOING, BATELL                    |
| 05:15                   | MISSED LAYUP by TATE, ALANNA            |       |        |                                           |
| 05:13                   | REBOUND (OFF) by TATE, ALANNA           |       |        |                                           |
| 05:13                   | MISSED LAYUP by TATE, ALANNA            |       |        |                                           |
| 05:12                   | REBOUND (OFF) by TATE, ALANNA           |       |        |                                           |
| 05:10                   | MISSED JUMPER by TATE, ALANNA           |       |        |                                           |
| 05:08                   | REBOUND (OFF) by TATE, ALANNA           |       |        |                                           |
| 05:07                   | GOOD! JUMPER by TATE, ALANNA            | 22-33 | V 11   |                                           |
| 04:56                   | COOD: SOWII EIT BY TATE, ALAWAA         | 22 55 | V II   | MISSED JUMPER by BAILEY, HALLIE           |
| 04:53                   |                                         |       |        | REBOUND (OFF) by BAILEY, HALLIE           |
| 04:51                   |                                         |       |        | TURNOVER (LOSTBALL) by BAILEY, HALLIE     |
| 04:51                   | STEAL by HILEMAN, AYLA                  |       |        | TOTALOVER (EGGT BALL) BY BAILLET, TIALLIE |
| 04:50                   | TURNOVER (TRAVEL) by SMITH, TAYLOR      |       |        |                                           |
| 04:50                   | TOTALOUEL (TRAVEL) by SWITTI, TATLOIC   |       |        | SUB OUT: WOODS, SHANLEY                   |
| 04:50                   |                                         |       |        | SUB IN: YOUNG, AHJANAE                    |
| 04:50                   | SUB OUT: SMITH, TAYLOR                  |       |        | 00B III. 100III0, 1110/1111/11            |
| 04:50                   | SUB IN: SPINELLI, JULIE                 |       |        |                                           |
| 04:45                   | COD IIV. OF IIVEEEL, OCCIE              |       |        | MISSED JUMPER by YOUNG, AHJANAE           |
| 04:43                   | REBOUND (DEF) by SPINELLI, JULIE        |       |        | MIGGED COM EN BY TOOMS, THO WALL          |
| 04:43                   | TREBOOND (BELL) BY OF INVELEE, OCCILE   |       |        | FOUL (PERSONAL) by YOUNG, AHJANAE         |
| 04:43                   |                                         |       |        | SUB OUT: BAILEY, HALLIE                   |
| 04:43                   |                                         |       |        | SUB IN: ANTHONY, EMILY                    |
| 04:43                   | GOOD! FT by SPINELLI, JULIE [FB]        | 22-34 | V 12   | COB IN. / NYTHONY, EMILE                  |
| 04:43                   | GOOD! FT by SPINELLI, JULIE [FB]        | 22-35 | V 13   |                                           |
| 04:37                   | FOUL (PERSONAL) by SHAMDEEN, SARAH      | 22 00 | 7.20   |                                           |
| 04:37                   |                                         |       |        | SUB OUT: YOUNG, AHJANAE                   |
| 04:37                   |                                         |       |        | SUB IN: RUSSELL, ZAKORRAH                 |
| 04:37                   | SUB OUT: SHAMDEEN, SARAH                |       |        |                                           |
| 04:37                   | SUB IN: SMITH, TAYLOR                   |       |        |                                           |
| 04:37                   |                                         | 23-35 | V 12   | GOOD! FT by ANTHONY, EMILY [FB]           |
| 04:37                   |                                         | 24-35 | V 11   | GOOD! FT by ANTHONY, EMILY [FB]           |
| 04:21                   | MISSED JUMPER by SMITH, TAYLOR          |       |        | , , , , ,                                 |
| 04:21                   | , , ,                                   |       |        | BLOCK by ANTHONY, EMILY                   |
| 04:18                   | REBOUND (OFF) by SMITH, TAYLOR          |       |        |                                           |
| 04:17                   | GOOD! LAYUP by SMITH, TAYLOR [PNT]      | 24-37 | V 13   |                                           |
| 04:12                   | , , , , , , , , , , , , , , , , , , , , | -     |        | MISSED 3PTR by RUSSELL, ZAKORRAH          |
| 04:09                   | REBOUND (DEF) by TEAM                   |       |        | , , , , , , , , , , , , , , , , , , ,     |
| 03:58                   | TURNOVER (LOSTBALL) by TATE, ALANNA     |       |        |                                           |
| 03:58                   |                                         |       |        | STEAL by ANTHONY, EMILY                   |
| 03:40                   |                                         |       |        | MISSED JUMPER by ANTHONY, EMILY           |
| 03:38                   | REBOUND (DEF) by TATE, ALANNA           |       |        | ,                                         |
| 03:33                   | GOOD! LAYUP by TATE, ALANNA [PNT]       | 24-39 | V 15   |                                           |
| 03:24                   | , , , , , , , , , , , , , , , , , , , , | 27-39 | V 12   | GOOD! 3PTR by GOINS, BAYLEE               |
| 03:24                   |                                         |       |        | ASSIST by ROGERS, KENLY                   |
| 03:08                   | MISSED 3PTR by SMITH, TAYLOR            |       |        |                                           |
| 03:04                   | REBOUND (OFF) by SPINELLI, JULIE        |       |        |                                           |
| 03:02                   | (- , -,,                                |       |        | FOUL (PERSONAL) by RUSSELL, ZAKORRAH      |
| 03:02                   |                                         |       |        | SUB OUT: ANTHONY, EMILY                   |
| 03:02                   |                                         |       |        | SUB IN: BAILEY, HALLIE                    |
| 03:02                   | GOOD! FT by SPINELLI, JULIE             | 27-40 | V 13   | OOD IIV. DAILE I, HALLIE                  |
| 03:02                   | MISSED FT by SPINELLI, JULIE            | 21-40 | * 10   |                                           |
| 03:02                   | SSED I I By OF INCLEDI, OCCIL           |       |        | REBOUND (DEF) by GOINS, BAYLEE            |
|                         |                                         |       |        | MISSED LAYUP by RUSSELL, ZAKORRAH         |
| 02.46                   |                                         |       |        | WIISSED LATUR BY KUSSELL, ZAKURKAH        |
| 02:46                   | REBOLIND (DEE) by TEAM                  |       |        |                                           |
| 02:46<br>02:44<br>02:44 | REBOUND (DEF) by TEAM                   |       |        | FOUL (PERSONAL) by RUSSELL, ZAKORRAH      |

| Time  | VISITORS: Frostburg State               | Score | Margin | HOME: West Virginia St.             |
|-------|-----------------------------------------|-------|--------|-------------------------------------|
| 02:44 |                                         |       |        | SUB IN: YOUNG, AHJANAE              |
| 02:44 | GOOD! FT by TATE, ALANNA [FB]           | 27-41 | V 14   |                                     |
| 02:44 | GOOD! FT by TATE, ALANNA [FB]           | 27-42 | V 15   |                                     |
| 02:44 | SUB OUT: SPINELLI, JULIE                |       |        |                                     |
| 02:44 | SUB OUT: HILEMAN, AYLA                  |       |        |                                     |
| 02:44 | SUB IN: FLINN, LAEKYN                   |       |        |                                     |
| 02:44 | SUB IN: HERNDON, HARLEY                 |       |        |                                     |
| 02:27 | FOUL (PERSONAL) by WEAKLEY, EMILEE      |       |        |                                     |
| 02:27 | SUB OUT: WEAKLEY, EMILEE                |       |        |                                     |
| 02:27 | SUB IN: JOHNSON, JASMINE                |       |        |                                     |
| 02:19 |                                         | 30-42 | V 12   | GOOD! 3PTR by GOINS, BAYLEE         |
| 02:19 |                                         |       |        | ASSIST by BAILEY, HALLIE            |
| 02:13 | SUB OUT: FLINN, LAEKYN                  |       |        |                                     |
| 02:13 | SUB IN: HILEMAN, AYLA                   |       |        |                                     |
| 02:02 | GOOD! LAYUP by HILEMAN, AYLA [PNT]      | 30-44 | V 14   |                                     |
| 01:54 |                                         |       |        | TURNOVER (TRAVEL) by BAILEY, HALLIE |
| 01:45 | TURNOVER (TRAVEL) by HILEMAN, AYLA      |       |        |                                     |
| 01:45 | SUB OUT: HILEMAN, AYLA                  |       |        |                                     |
| 01:45 | SUB IN: FLINN, LAEKYN                   |       |        |                                     |
| 01:29 |                                         | 33-44 | V 11   | GOOD! 3PTR by BAILEY, HALLIE        |
| 01:11 | TURNOVER (LOSTBALL) by SMITH, TAYLOR    |       |        |                                     |
| 01:11 |                                         |       |        | STEAL by YOUNG, AHJANAE             |
| 01:06 |                                         |       |        | MISSED LAYUP by BAILEY, HALLIE      |
| 01:03 | REBOUND (DEF) by HERNDON, HARLEY        |       |        |                                     |
| 00:58 | TURNOVER (OUTOFBOUNDS) by SMITH, TAYLOR |       |        |                                     |
| 00:40 |                                         |       |        | MISSED JUMPER by GOINS, BAYLEE      |
| 00:40 | BLOCK by JOHNSON, JASMINE               |       |        |                                     |
| 00:36 | REBOUND (DEF) by HERNDON, HARLEY        |       |        |                                     |
| 00:29 | GOOD! LAYUP by TATE, ALANNA [PNT]       | 33-46 | V 13   |                                     |
| 00:02 |                                         |       |        | MISSED JUMPER by BAILEY, HALLIE     |
| 00:00 | REBOUND (DEF) by TATE, ALANNA           |       |        |                                     |