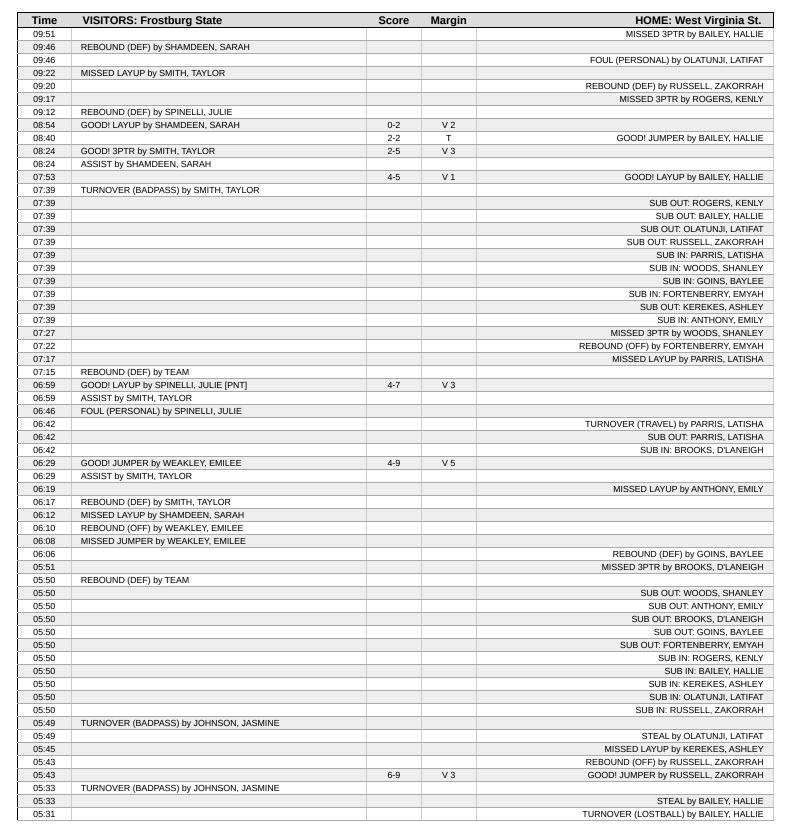

### Period 1 Starters:

| HOME: West Virginia St.                                            | Margin | Score | VISITORS: Frostburg State                                    | Time           |
|--------------------------------------------------------------------|--------|-------|--------------------------------------------------------------|----------------|
| FOUL (PERSONAL) by OLATUNJI, LATIFAT<br>SUB OUT: OLATUNJI, LATIFAT |        |       |                                                              | 05:30<br>05:23 |
| SUB IN: PARRIS, LATISHA                                            |        |       |                                                              | 05:23          |
| SOD IN. I ANNO, EATISTIA                                           | V 5    | 6-11  | GOOD! LAYUP by SHAMDEEN, SARAH [PNT]                         | 05:16          |
| MISSED 3PTR by KEREKES, ASHLEY                                     |        |       |                                                              | 05:05          |
| •                                                                  |        |       | REBOUND (DEF) by SHAMDEEN, SARAH                             | 05:02          |
| FOUL (PERSONAL) by KEREKES, ASHLEY                                 |        |       |                                                              | 04:57          |
|                                                                    |        |       |                                                              | 04:57          |
|                                                                    |        |       | SUB OUT: JOHNSON, JASMINE                                    | 04:57          |
|                                                                    |        |       | SUB IN: TATE, ALANNA                                         | 04:57          |
|                                                                    | V 6    | 6-12  | GOOD! FT by WEAKLEY, EMILEE [FB]                             | 04:57          |
| MICCED THADED by DAILEY HALLIE                                     | V 7    | 6-13  | GOOD! FT by WEAKLEY, EMILEE [FB]                             | 04:57          |
| MISSED JUMPER by BAILEY, HALLIE                                    |        |       | REBOUND (DEF) by SPINELLI, JULIE                             | 04:48          |
|                                                                    |        |       | TURNOVER (LOSTBALL) by WEAKLEY, EMILEE                       | 04:46          |
| TURNOVER (BADPASS) by BAILEY, HALLIE                               |        |       | TORROVER (EGGTBALL) BY WEARLET, LIVILLE                      | 04:33          |
|                                                                    |        |       | STEAL by SHAMDEEN, SARAH                                     | 04:28          |
| FOUL (PERSONAL) by RUSSELL, ZAKORRAH                               |        |       |                                                              | 04:26          |
|                                                                    | V 8    | 6-14  | GOOD! FT by SHAMDEEN, SARAH [FB]                             | 04:26          |
|                                                                    | V 9    | 6-15  | GOOD! FT by SHAMDEEN, SARAH [FB]                             | 04:26          |
| SUB OUT: BAILEY, HALLIE                                            |        |       |                                                              | 04:26          |
| SUB IN: ANTHONY, EMILY                                             |        |       |                                                              | 04:26          |
| MISSED LAYUP by PARRIS, LATISHA                                    |        |       |                                                              | 04:12          |
| REBOUND (OFF) by TEAM                                              |        |       |                                                              | 04:11          |
| MISSED 3PTR by KEREKES, ASHLEY                                     |        |       |                                                              | 03:53          |
| REBOUND (OFF) by PARRIS, LATISHA                                   |        |       |                                                              | 03:50          |
| TURNOVER (BADPASS) by RUSSELL, ZAKORRAH                            |        |       |                                                              | 03:46          |
|                                                                    |        |       | STEAL by SHAMDEEN, SARAH                                     | 03:46          |
| SUB OUT: ROGERS, KENLY                                             |        |       |                                                              | 03:40          |
| SUB OUT: KEREKES, ASHLEY                                           |        |       |                                                              | 03:40          |
| SUB OUT: RUSSELL, ZAKORRAH                                         |        |       |                                                              | 03:40          |
| SUB IN: WOODS, SHANLEY                                             |        |       |                                                              | 03:40          |
| SUB IN: GOINS, BAYLEE SUB IN: FORTENBERRY, EMYAH                   |        |       |                                                              | 03:40          |
| 306 IN. PORTENBERRI, EMITAN                                        |        |       | SUB OUT: SHAMDEEN, SARAH                                     | 03:40          |
|                                                                    |        |       | SUB IN: JOHNSON, JASMINE                                     | 03:40          |
|                                                                    | V 12   | 6-18  | GOOD! 3PTR by SMITH, TAYLOR                                  | 03:30          |
|                                                                    |        | 0 20  | ASSIST by JOHNSON, JASMINE                                   | 03:30          |
| MISSED 3PTR by ANTHONY, EMILY                                      |        |       |                                                              | 03:17          |
| REBOUND (OFF) by PARRIS, LATISHA                                   |        |       |                                                              | 03:15          |
| MISSED LAYUP by GOINS, BAYLEE                                      |        |       |                                                              | 03:09          |
| REBOUND (OFF) by FORTENBERRY, EMYAH                                |        |       |                                                              | 03:08          |
|                                                                    |        |       | FOUL (PERSONAL) by SPINELLI, JULIE                           | 03:08          |
| MISSED FT by FORTENBERRY, EMYAH                                    |        |       |                                                              | 03:08          |
| REBOUND (OFF) by TEAM                                              |        |       |                                                              | 03:08          |
| MISSED FT by FORTENBERRY, EMYAH                                    |        |       |                                                              | 03:08          |
|                                                                    |        |       | REBOUND (DEF) by JOHNSON, JASMINE                            | 03:06          |
| OTEAL IN MOODE CHANGES                                             |        |       | TURNOVER (LOSTBALL) by JOHNSON, JASMINE                      | 02:55          |
| STEAL by WOODS, SHANLEY                                            |        |       | FOLIL (DEDCOMAL) by JOHNSON, JACAMINE                        | 02:55          |
|                                                                    |        |       | FOUL (PERSONAL) by JOHNSON, JASMINE SUB OUT: SPINELLI, JULIE | 02:55<br>02:55 |
|                                                                    |        |       | SUB IN: HERNDON, HARLEY                                      | 02:55          |
| GOOD! JUMPER by GOINS, BAYLEE [PNT]                                | V 10   | 8-18  | SSS IN HERITOGI, HARLET                                      | 02:33          |
| COOD. SOME ERROY COMO, DATELL [FIST]                               | . 23   | 0.10  | TURNOVER (BADPASS) by JOHNSON, JASMINE                       | 02:40          |
| STEAL by FORTENBERRY, EMYAH                                        |        |       | - , , , , , , , , , , , , , , , , , , ,                      | 02:23          |
| GOOD! 3PTR by WOODS, SHANLEY                                       | V 7    | 11-18 |                                                              | 02:03          |
| ASSIST by ANTHONY, EMILY                                           |        |       |                                                              | 02:03          |
| · · · · · · · · · · · · · · · · · · ·                              |        |       | MISSED JUMPER by WEAKLEY, EMILEE                             | 01:39          |
| REBOUND (DEF) by ANTHONY, EMILY                                    |        |       |                                                              | 01:37          |
| MISSED 3PTR by WOODS, SHANLEY                                      |        |       |                                                              | 01:33          |
|                                                                    |        |       | REBOUND (DEF) by JOHNSON, JASMINE                            | 01:30          |
|                                                                    |        |       | MISSED LAYUP by WEAKLEY, EMILEE                              | 01:25          |
|                                                                    |        |       | REBOUND (OFF) by WEAKLEY, EMILEE                             | 01:23          |
| FOUL (PERSONAL) by ANTHONY, EMILY                                  |        |       |                                                              | 01:23          |
| SUB OUT: PARRIS, LATISHA                                           |        |       |                                                              | 01:23          |
| SUB OUT: WOODS, SHANLEY                                            |        |       |                                                              | 01:23          |
| SUB OUT: ANTHONY, EMILY                                            |        |       |                                                              | 01:23          |
| SUB OUT: GOINS, BAYLEE                                             |        |       |                                                              | 01:23          |
| SUB IN: ROGERS, KENLY                                              |        |       |                                                              | 01:23          |
| SUB IN: YOUNG, AHJANAE<br>SUB IN: BAILEY, HALLIE                   |        |       |                                                              | 01:23<br>01:23 |
|                                                                    |        |       |                                                              | 01:23          |

| Time  | VISITORS: Frostburg State               | Score | Margin | HOME: West Virginia St.             |
|-------|-----------------------------------------|-------|--------|-------------------------------------|
| 01:23 | SUB OUT: TATE, ALANNA                   |       |        | Ţ.                                  |
| 01:23 | SUB IN: SHAMDEEN, SARAH                 |       |        |                                     |
| 01:23 | MISSED FT by WEAKLEY, EMILEE            |       |        |                                     |
| 01:23 | REBOUND (OFF) by TEAM                   |       |        |                                     |
| 01:23 | GOOD! FT by WEAKLEY, EMILEE             | 11-19 | V 8    |                                     |
| 01:10 |                                         |       |        | MISSED 3PTR by ROGERS, KENLY        |
| 01:08 |                                         |       |        | REBOUND (OFF) by FORTENBERRY, EMYAH |
| 01:05 |                                         |       |        | MISSED JUMPER by BAILEY, HALLIE     |
| 01:02 | REBOUND (DEF) by WEAKLEY, EMILEE        |       |        |                                     |
| 01:02 |                                         |       |        | FOUL (PERSONAL) by KEREKES, ASHLEY  |
| 01:02 |                                         |       |        | SUB OUT: KEREKES, ASHLEY            |
| 01:02 |                                         |       |        | SUB IN: BROOKS, D'LANEIGH           |
| 01:02 | GOOD! FT by WEAKLEY, EMILEE [FB]        | 11-20 | V 9    |                                     |
| 01:02 | GOOD! FT by WEAKLEY, EMILEE [FB]        | 11-21 | V 10   |                                     |
| 00:42 |                                         |       |        | MISSED JUMPER by FORTENBERRY, EMYAH |
| 00:39 | REBOUND (DEF) by WEAKLEY, EMILEE        |       |        |                                     |
| 00:35 | GOOD! LAYUP by WEAKLEY, EMILEE [FB]     | 11-23 | V 12   |                                     |
| 00:35 |                                         |       |        | TIMEOUT 30SEC                       |
| 00:09 |                                         |       |        | MISSED LAYUP by ROGERS, KENLY       |
| 00:07 | REBOUND (DEF) by JOHNSON, JASMINE       |       |        |                                     |
| 00:03 | FOUL (OFF) by WEAKLEY, EMILEE           |       |        |                                     |
| 00:03 | TURNOVER (OFFENSIVE) by WEAKLEY, EMILEE |       |        |                                     |