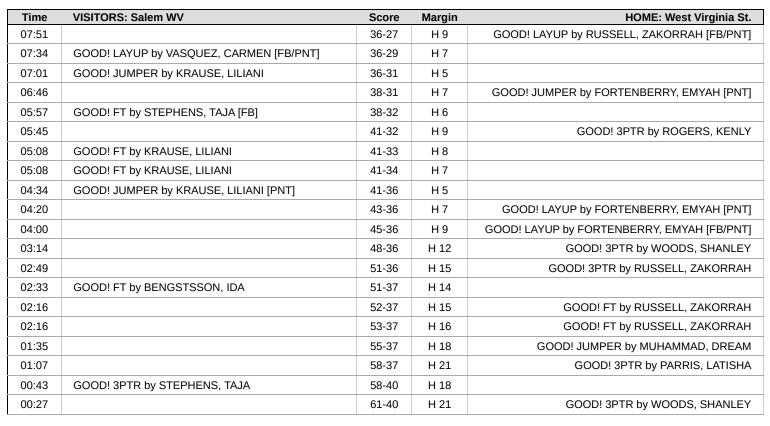

# Official Play-By-Play Salem WV vs West Virginia St. First Quarter January 08, 2025 at Walker Convocation Center - Institute, WV

### Period 1 Starters:

Salem WV: 8 VASQUEZ, CARMEN (F); 12 PILLETTE, KORI (G); 20 STEPHENS, TAJA (G); 23 SMITH, CASSANDRA (G); 32 KRAUSE, LILIANI (F); West Virginia St.: 1 PARRIS, LATISHA (G); 2 WOODS, SHANLEY (G); 10 ANTHONY, EMILY (G); 23 GOINS, BAYLEE (G); 33 FORTENBERRY, EMYAH (F);

| Time  | VISITORS: Salem WV                                    | Score | Margin | HOME: West Virginia St.              |
|-------|-------------------------------------------------------|-------|--------|--------------------------------------|
| 09:38 |                                                       |       |        | MISSED 3PTR by GOINS, BAYLEE         |
| 09:34 | REBOUND (DEF) by SMITH, CASSANDRA                     |       |        |                                      |
| 09:20 | MISSED 3PTR by KRAUSE, LILIANI                        |       |        |                                      |
| 09:17 |                                                       |       |        | REBOUND (DEF) by GOINS, BAYLEE       |
| 09:06 |                                                       |       |        | MISSED JUMPER by ANTHONY, EMILY      |
| 09:04 | REBOUND (DEF) by PILLETTE, KORI                       |       |        |                                      |
| 08:50 |                                                       |       |        | SUB OUT: PARRIS, LATISHA             |
| 08:50 |                                                       |       |        | SUB OUT: WOODS, SHANLEY              |
| 08:50 |                                                       |       |        | SUB OUT: ANTHONY, EMILY              |
| 08:50 |                                                       |       |        | SUB OUT: GOINS, BAYLEE               |
| 08:50 |                                                       |       |        | SUB OUT: FORTENBERRY, EMYAH          |
| 08:50 |                                                       |       |        | SUB IN: ROGERS, KENLY                |
| 08:50 |                                                       |       |        | SUB IN: BAILEY, HALLIE               |
| 08:50 |                                                       |       |        | SUB IN: KEREKES, ASHLEY              |
| 08:50 |                                                       |       |        | SUB IN: OLATUNJI, LATIFAT            |
| 08:50 |                                                       |       |        | SUB IN: RUSSELL, ZAKORRAH            |
| 08:43 | MISSED 3PTR by STEPHENS, TAJA                         |       |        |                                      |
| 08:39 |                                                       |       |        | REBOUND (DEF) by BAILEY, HALLIE      |
| 08:32 |                                                       |       |        | MISSED LAYUP by OLATUNJI, LATIFAT    |
| 08:30 |                                                       |       |        | REBOUND (OFF) by KEREKES, ASHLEY     |
| 08:30 | FOUL (PERSONAL) by SMITH, CASSANDRA                   |       |        |                                      |
| 08:30 | ,,,,,,,,,,,,,,,,,,,,,,,,,,,,,,,,,,,,,,,               | 1-0   | H1     | GOOD! FT by KEREKES, ASHLEY          |
| 08:30 |                                                       | 2-0   | H 2    | GOOD! FT by KEREKES, ASHLEY          |
| 08:24 | TURNOVER (BADPASS) by SMITH, CASSANDRA                |       |        |                                      |
| 08:24 | Territorizat (Brizarriso) by emirring erices interest |       |        | STEAL by BAILEY, HALLIE              |
| 08:21 |                                                       |       |        | MISSED LAYUP by BAILEY, HALLIE       |
| 08:19 | REBOUND (DEF) by PILLETTE, KORI                       |       |        | MIGGES ETHOL BY STREET, TITLETE      |
| 08:17 | TURNOVER (TRAVEL) by VASQUEZ, CARMEN                  |       |        |                                      |
| 07:59 | TOTALOVER (TRAVEE) BY VAGQUEZ, CARMIEN                |       |        | MISSED LAYUP by BAILEY, HALLIE       |
| 07:57 | REBOUND (DEF) by KRAUSE, LILIANI                      |       |        | WIISSED EATOR BY BAILET, HALLIE      |
| 07:51 |                                                       |       |        |                                      |
| 07:32 | TURNOVER (OUTOFBOUNDS) by STEPHENS, TAJA              |       |        | MICCED 2DTD by VEDEVEC ACIII EV      |
|       | DEDOLIND (DEE) by DILLETTE I/ODI                      |       |        | MISSED 3PTR by KEREKES, ASHLEY       |
| 07:32 | REBOUND (DEF) by PILLETTE, KORI                       |       |        |                                      |
| 07:32 | TURNOVER (LOSTBALL) by PILLETTE, KORI                 |       |        | CUR OUT DOOEDS KENLY                 |
| 07:32 |                                                       |       |        | SUB OUT: ROGERS, KENLY               |
| 07:32 |                                                       |       |        | SUB OUT: BAILEY, HALLIE              |
| 07:32 |                                                       |       |        | SUB OUT: KEREKES, ASHLEY             |
| 07:32 |                                                       |       |        | SUB OUT: OLATUNJI, LATIFAT           |
| 07:32 |                                                       |       |        | SUB OUT: RUSSELL, ZAKORRAH           |
| 07:32 |                                                       |       |        | SUB IN: PARRIS, LATISHA              |
| 07:32 |                                                       |       |        | SUB IN: WOODS, SHANLEY               |
| 07:32 |                                                       |       |        | SUB IN: ANTHONY, EMILY               |
| 07:32 |                                                       |       |        | SUB IN: GOINS, BAYLEE                |
| 07:32 |                                                       |       |        | SUB IN: FORTENBERRY, EMYAH           |
| 07:30 |                                                       |       |        | TURNOVER (BADPASS) by ANTHONY, EMILY |
| 07:27 | TURNOVER (LOSTBALL) by SMITH, CASSANDRA               |       |        |                                      |
| 07:27 |                                                       |       |        | STEAL by PARRIS, LATISHA             |
| 07:24 |                                                       |       |        | MISSED LAYUP by PARRIS, LATISHA      |
| 07:22 | REBOUND (DEF) by SMITH, CASSANDRA                     |       |        |                                      |
| 07:18 | MISSED JUMPER by KRAUSE, LILIANI                      |       |        |                                      |
| 07:16 | REBOUND (OFF) by TEAM                                 |       |        |                                      |
| 07:08 | TURNOVER (LOSTBALL) by SMITH, CASSANDRA               |       |        |                                      |
| 07:08 |                                                       |       |        | STEAL by ANTHONY, EMILY              |
| 07:00 |                                                       |       |        | MISSED JUMPER by FORTENBERRY, EMYAH  |
| 06:55 | REBOUND (DEF) by KRAUSE, LILIANI                      |       |        |                                      |
| 06:55 | TURNOVER (OUTOFBOUNDS) by KRAUSE, LILIANI             |       |        |                                      |
| 06:55 |                                                       |       |        | SUB OUT: WOODS, SHANLEY              |
| 06:55 |                                                       |       |        | SUB IN: YOUNG, AHJANAE               |
| 06:55 | SUB OUT: VASQUEZ, CARMEN                              |       |        |                                      |
| 06:55 | SUB IN: RUFFIN, KAMRYN                                |       |        |                                      |
| 06:42 | FOUL (PERSONAL) by PILLETTE, KORI                     |       |        |                                      |

| Time                    | VISITORS: Salem WV                             | Score | Margin | HOME: West Virginia St.                        |
|-------------------------|------------------------------------------------|-------|--------|------------------------------------------------|
| 06:40                   |                                                |       |        | MISSED 3PTR by YOUNG, AHJANAE                  |
| 06:37                   |                                                |       |        | REBOUND (OFF) by YOUNG, AHJANAE                |
| 06:33                   |                                                | 4-0   | H 4    | GOOD! LAYUP by GOINS, BAYLEE                   |
| 06:33                   |                                                |       |        | ASSIST by YOUNG, AHJANAE                       |
| 06:16                   | MISSED LAYUP by KRAUSE, LILIANI                |       |        |                                                |
| 06:14                   |                                                |       |        | REBOUND (DEF) by GOINS, BAYLEE                 |
| 05:58                   |                                                | 7-0   | H 7    | GOOD! 3PTR by ANTHONY, EMILY                   |
| 05:58                   |                                                |       |        | ASSIST by YOUNG, AHJANAE                       |
| 05:45                   | MISSED 3PTR by RUFFIN, KAMRYN                  |       |        |                                                |
| 05:42                   |                                                |       |        | REBOUND (DEF) by FORTENBERRY, EMYAH            |
| 05:28                   |                                                |       |        | TURNOVER (TRAVEL) by PARRIS, LATISHA           |
| 05:28                   |                                                |       |        | SUB OUT: PARRIS, LATISHA                       |
| 05:28                   |                                                |       |        | SUB OUT: ANTHONY, EMILY                        |
| 05:28                   |                                                |       |        | SUB OUT: YOUNG, AHJANAE                        |
| 05:28                   |                                                |       |        | SUB OUT: GOINS, BAYLEE                         |
| 05:28                   |                                                |       |        | SUB OUT: FORTENBERRY, EMYAH                    |
| 05:28                   |                                                |       |        | SUB IN: ROGERS, KENLY                          |
| 05:28<br>05:28          |                                                |       |        | SUB IN: BAILEY, HALLIE SUB IN: KEREKES, ASHLEY |
| 05:28                   |                                                |       |        | SUB IN: MUHAMMAD, DREAM                        |
| 05:28                   |                                                |       |        | SUB IN: RUSSELL, ZAKORRAH                      |
| 05:28                   | TIMEOUT 30SEC                                  |       |        | SUB IN. RUSSELL, ZAKORRAH                      |
| 05:18                   | THE COT SUSEC                                  |       |        |                                                |
| 05:18                   | MISSED JUMPER by KRAUSE, LILIANI               |       |        |                                                |
| 05:04                   | WISSED SOWIFER BY RRAUSE, EIEIANI              |       |        | REBOUND (DEF) by MUHAMMAD, DREAM               |
| 05:03                   | FOUL (PERSONAL) by RUFFIN, KAMRYN              |       |        | REDOUND (DEI ) BY MOTIAMMIAD, DIVEAM           |
| 04:58                   | TOOL (FEROOM L) By NOTT IIV, TO WINTER         | 9-0   | H 9    | GOOD! LAYUP by MUHAMMAD, DREAM [PNT]           |
| 04:41                   | GOOD! LAYUP by SMITH, CASSANDRA [PNT]          | 9-2   | H 7    | COOD. Extror by more unions, Britishing [1111] |
| 04:27                   |                                                |       |        | MISSED LAYUP by KEREKES, ASHLEY                |
| 04:27                   | BLOCK by STEPHENS, TAJA                        |       |        |                                                |
| 04:21                   | REBOUND (DEF) by KRAUSE, LILIANI               |       |        |                                                |
| 04:07                   | MISSED 3PTR by SMITH, CASSANDRA                |       |        |                                                |
| 04:03                   |                                                |       |        | REBOUND (DEF) by RUSSELL, ZAKORRAH             |
| 03:41                   |                                                |       |        | MISSED 3PTR by MUHAMMAD, DREAM                 |
| 03:38                   | REBOUND (DEF) by TEAM                          |       |        |                                                |
| 03:38                   |                                                |       |        | SUB OUT: ROGERS, KENLY                         |
| 03:38                   |                                                |       |        | SUB OUT: BAILEY, HALLIE                        |
| 03:38                   |                                                |       |        | SUB OUT: KEREKES, ASHLEY                       |
| 03:38                   |                                                |       |        | SUB OUT: MUHAMMAD, DREAM                       |
| 03:38                   |                                                |       |        | SUB OUT: RUSSELL, ZAKORRAH                     |
| 03:38                   |                                                |       |        | SUB IN: PARRIS, LATISHA                        |
| 03:38                   |                                                |       |        | SUB IN: WOODS, SHANLEY                         |
| 03:38                   |                                                |       |        | SUB IN: ANTHONY, EMILY                         |
| 03:38                   |                                                |       |        | SUB IN: YOUNG, AHJANAE                         |
| 03:38                   |                                                |       |        | SUB IN: FORTENBERRY, EMYAH                     |
| 03:38                   | SUB OUT: STEPHENS, TAJA                        |       |        |                                                |
| 03:38                   | SUB OUT: KRAUSE, LILIANI                       |       |        |                                                |
| 03:38                   | SUB IN: VASQUEZ, CARMEN                        |       |        |                                                |
| 03:38                   | SUB IN: BENGSTSSON, IDA                        |       |        |                                                |
| 03:35                   | TURNOVER (LOSTBALL) by BENGSTSSON, IDA         |       |        |                                                |
| 03:35                   |                                                | 44.0  | 11.0   | STEAL by PARRIS, LATISHA                       |
| 03:30                   | MICCED LAVID by DIJEFINI MANDYN                | 11-2  | H 9    | GOOD! JUMPER by ANTHONY, EMILY                 |
| 03:21                   | MISSED LAYUP by RUFFIN, KAMRYN                 |       |        | DEDOUBLE (DEE) by ECOTEMPEDDY EVENT            |
| 03:19                   |                                                |       |        | REBOUND (DEF) by FORTENBERRY, EMYAH            |
| 03:04                   | DEBOLIND (DEE) by DILL STITE MODI              |       |        | MISSED 3PTR by WOODS, SHANLEY                  |
| 03:03                   | REBOUND (DEF) by PILLETTE, KORI                |       |        | EOUI (DEDCOMAL) by DADDIC LATICHA              |
| 03:03<br>02:53          | MISSED HIMDED by DIJECINI KAMDYNI              |       |        | FOUL (PERSONAL) by PARRIS, LATISHA             |
| 02:53                   | MISSED JUMPER by RUFFIN, KAMRYN                |       |        | REBOUND (DEF) by YOUNG, AHJANAE                |
| 02:51                   |                                                |       |        | TURNOVER (TRAVEL) by PARRIS, LATISHA           |
| 02:42                   | GOOD! 3PTR by BENGSTSSON, IDA                  | 11-5  | H 6    | TOTALOVER (TRAVEL) BY PARRIS, LATISTA          |
| 02:27                   | ASSIST by PILLETTE, KORI                       | 11-5  | 110    |                                                |
| 02:27                   | ACCION BY FILLETTE, NOIN                       |       |        | MISSED JUMPER by FORTENBERRY, EMYAH            |
| 02:04                   | REBOUND (DEF) by SMITH, CASSANDRA              |       |        | MIGGED TOWN EN BY LONGERING, EWITAH            |
| 02:04                   | TURNOVER (LOSTBALL) by SMITH, CASSANDRA        |       |        |                                                |
| 02:04                   | TOTALOVER (EGGTDALE) BY SWITTI, CASSANDIA      |       |        | SUB OUT: YOUNG, AHJANAE                        |
| 02:04                   |                                                |       |        | SUB IN: GOINS, BAYLEE                          |
| 02:04                   | SUB OUT: RUFFIN, KAMRYN                        |       |        | SOD IIV. GOINS, DATLEE                         |
| UL.UT                   | SUB OUT: SMITH, CASSANDRA                      |       |        |                                                |
| 02:04                   |                                                |       |        |                                                |
| 02:04                   |                                                |       |        |                                                |
| 02:04<br>02:04<br>02:04 | SUB IN: STEPHENS, TAJA SUB IN: KRAUSE, LILIANI |       |        |                                                |

| Time  | VISITORS: Salem WV                        | Score | Margin | HOME: West Virginia St.               |
|-------|-------------------------------------------|-------|--------|---------------------------------------|
| 01:51 |                                           |       |        | REBOUND (OFF) by FORTENBERRY, EMYAH   |
| 01:37 |                                           |       |        | MISSED 3PTR by WOODS, SHANLEY         |
| 01:35 | REBOUND (DEF) by TEAM                     |       |        |                                       |
| 01:35 |                                           |       |        | SUB OUT: PARRIS, LATISHA              |
| 01:35 |                                           |       |        | SUB OUT: WOODS, SHANLEY               |
| 01:35 |                                           |       |        | SUB OUT: ANTHONY, EMILY               |
| 01:35 |                                           |       |        | SUB OUT: GOINS, BAYLEE                |
| 01:35 |                                           |       |        | SUB OUT: FORTENBERRY, EMYAH           |
| 01:35 |                                           |       |        | SUB IN: ROGERS, KENLY                 |
| 01:35 |                                           |       |        | SUB IN: BAILEY, HALLIE                |
| 01:35 |                                           |       |        | SUB IN: KEREKES, ASHLEY               |
| 01:35 |                                           |       |        | SUB IN: OLATUNJI, LATIFAT             |
| 01:35 |                                           |       |        | SUB IN: RUSSELL, ZAKORRAH             |
| 01:26 | TURNOVER (OUTOFBOUNDS) by VASQUEZ, CARMEN |       |        |                                       |
| 01:11 |                                           | 13-5  | H 8    | GOOD! LAYUP by ROGERS, KENLY          |
| 00:59 |                                           |       |        | FOUL (PERSONAL) by KEREKES, ASHLEY    |
| 00:52 | MISSED JUMPER by KRAUSE, LILIANI          |       |        |                                       |
| 00:52 |                                           |       |        | BLOCK by KEREKES, ASHLEY              |
| 00:48 |                                           |       |        | REBOUND (DEF) by ROGERS, KENLY        |
| 00:29 |                                           |       |        | MISSED JUMPER by KEREKES, ASHLEY      |
| 00:26 | REBOUND (DEF) by STEPHENS, TAJA           |       |        |                                       |
| 00:16 | MISSED LAYUP by KRAUSE, LILIANI           |       |        |                                       |
| 00:15 | REBOUND (OFF) by KRAUSE, LILIANI          |       |        |                                       |
| 00:13 | MISSED LAYUP by KRAUSE, LILIANI           |       |        |                                       |
| 00:11 |                                           |       |        | REBOUND (DEF) by KEREKES, ASHLEY      |
| 00:02 |                                           |       |        | TURNOVER (LOSTBALL) by BAILEY, HALLIE |
| 00:02 | STEAL by KRAUSE, LILIANI                  |       |        |                                       |