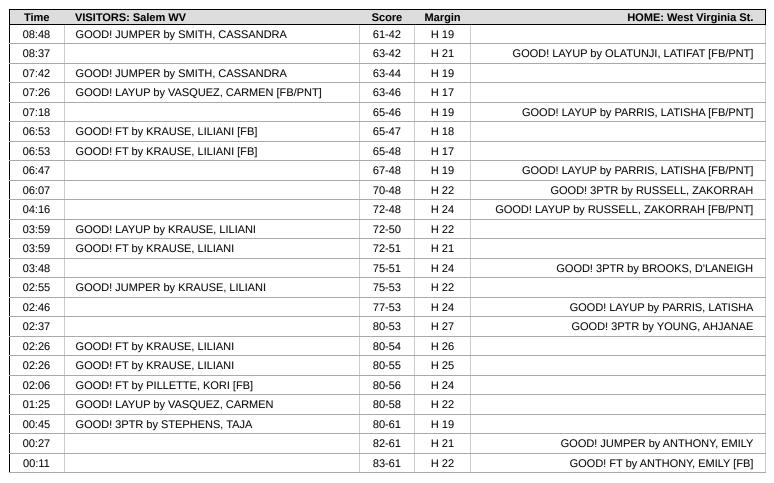

# Official Play-By-Play Salem WV vs West Virginia St. Second Quarter January 08, 2025 at Walker Convocation Center - Institute, WV

### Period 2 Starters:

Salem WV: 8 VASQUEZ, CARMEN (F); 12 PILLETTE, KORI (G); 20 STEPHENS, TAJA (G); 23 SMITH, CASSANDRA (G); 32 KRAUSE, LILIANI (F); West Virginia St.: 1 PARRIS, LATISHA (G); 2 WOODS, SHANLEY (G); 10 ANTHONY, EMILY (G); 23 GOINS, BAYLEE (G); 33 FORTENBERRY, EMYAH (F);